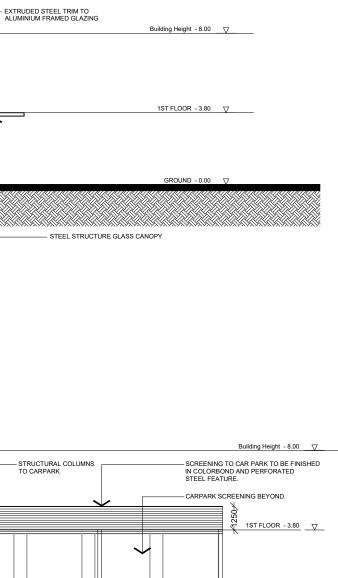

- EXTRUDED METAL FRAME TO ALUMINUM FRAMED GLAZING

ALUMINUM FRAMED GLAZING, WITH GLASS DOUBLE DOORS TO CHILDCARE CENTRE

-SAFE BALUSTRADING

SOUTH WEST ELEVATION scale 1:200 @A3

|               | ISSUED FOR D.A | APPROVAL     | date<br>28/04/2016 |
|---------------|----------------|--------------|--------------------|
| E & MARCHWOOD | drawing name   | ELEVATIONS 1 | scale<br>1:200@A3  |
|               | drawing #      | 15116/10     | revision           |

GROUND - 0.00 🗸

| ARCHITECTURE<br>BOOX<br>INTERIORS | BOX ARCHITECTS<br>45 MURRAY STREET<br>PERTH WA<br>6000<br>THESE DRAWING ARE COPYRIGHT AND REMAIN<br>THE PROPERTY OF BOX ARCHITECTS | revision schedule | drawn by                                                                                                                                                     | checked by<br>C.C. | first issue<br>09/10/2015 | JOHN MILLER                                                                  | ISSUED FOR D.A APP | PROVAL     | <sup>date</sup> 28/04/2016 |
|-----------------------------------|------------------------------------------------------------------------------------------------------------------------------------|-------------------|--------------------------------------------------------------------------------------------------------------------------------------------------------------|--------------------|---------------------------|------------------------------------------------------------------------------|--------------------|------------|----------------------------|
|                                   |                                                                                                                                    |                   | ALL DIMENSIONS MUST BE CHECKED PRIOR TO<br>STARTING ANY WORKS OR PRODUCING ANY SHOP<br>DRAWINGS. USE WRITTEN DIMENSIONS IN PREFERENCE<br>TO SCALED DRAWINGS. |                    |                           | project address<br>LOT 1182<br>CNR KINGSBRIDGE & MARCHWOOD<br>BLVD<br>BUTLER | drawing name       | EVATIONS 2 | scale<br>1:200@A3          |
|                                   |                                                                                                                                    |                   |                                                                                                                                                              |                    |                           |                                                                              | drawing # 151      | 16/11      | revision 0                 |