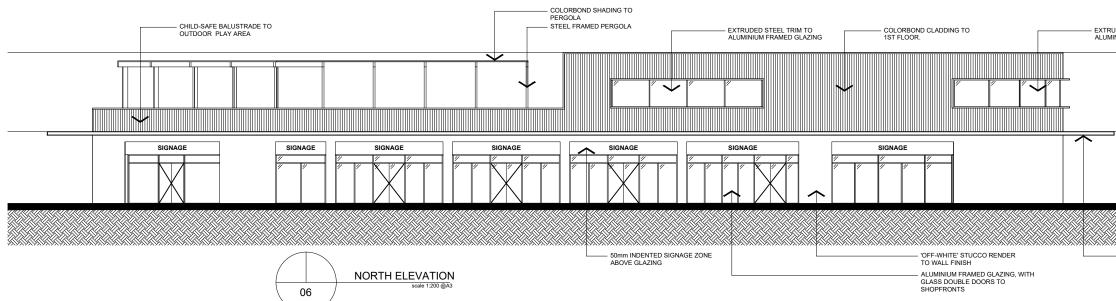

ALUMINIUM FRAMED GLAZING, WITH GLASS DOUBLE DOORS TO SHOPFRONTS - SOMM INDENTED SIGNAGE ZONE ABOVE GLAZING