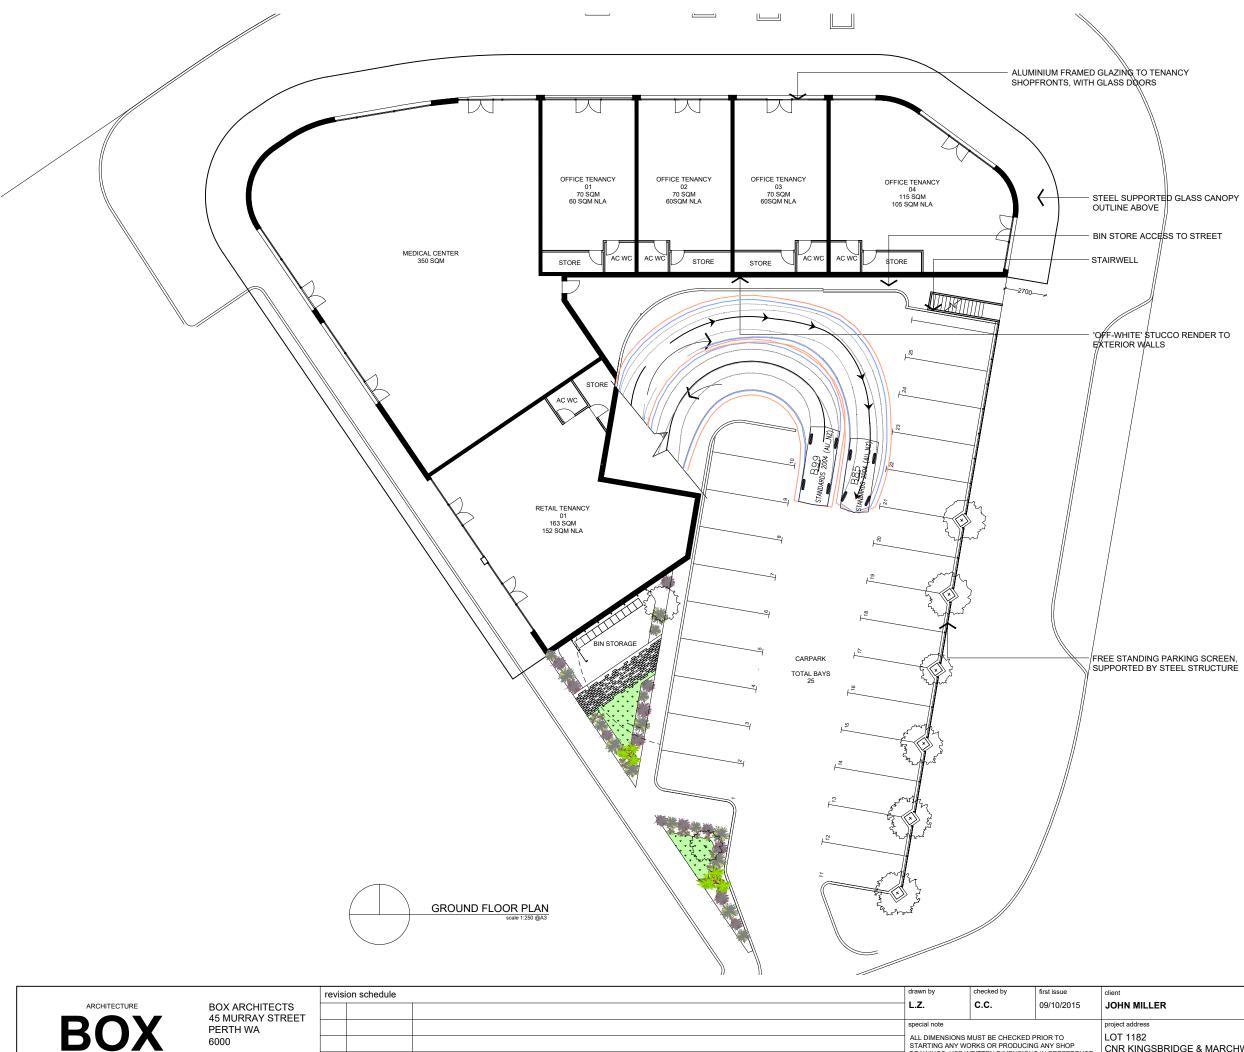

|         |                                                                           | revisio                        | on schedule |            | drawn by          | checked by                          | first issue      | client                                  |                                   | date                |
|---------|---------------------------------------------------------------------------|--------------------------------|-------------|------------|-------------------|-------------------------------------|------------------|-----------------------------------------|-----------------------------------|---------------------|
| TERIORS | BOX ARCHITECTS<br>45 MURRAY STREET<br>PERTH WA<br>6000                    |                                |             |            | L.Z. C.C.         | 09/10/2015                          | JOHN MILLER      | ISSUED FOR D.A APPROV                   | <b>AL</b> 28/04/2016              |                     |
|         |                                                                           |                                |             |            |                   |                                     | 1                | project address                         | drawing name<br>GROUND FLOOR PLAN | scale<br>N 1:250@A3 |
|         |                                                                           |                                |             |            | STARTING ANY W    | MUST BE CHECKED<br>ORKS OR PRODUCIN | IG ANY SHOP      | LOT 1182<br>CNR KINGSBRIDGE & MARCHWOOD | GROUND FLOOR PL                   | IN 1.230@A3         |
|         | THESE DRAWINGS ARE COPYRIGHT AND REMAIN<br>THE PROPERTY OF BOX ARCHITECTS |                                |             |            | TO SCALED DRAV    | WRITTEN DIMENSION<br>VINGS.         | IS IN PREFERENCE |                                         | revision D                        |                     |
|         |                                                                           | THE PROPERTY OF BOX ARCHITECTS | REV A       | 02/12/2015 | REVISED TENANCIES |                                     |                  |                                         | BUTLER                            | 15116/0             |

| ARCHITECTURE |
|--------------|
| BOX          |
| INTERIORS    |

|                                                                           | 1613  | on schedule  |                   |                                          |                 |             |                                   |
|---------------------------------------------------------------------------|-------|--------------|-------------------|------------------------------------------|-----------------|-------------|-----------------------------------|
| BOX ARCHITECTS<br>45 MURRAY STREET                                        |       |              | L.Z.              | C.C.                                     | 09/10/2015      | JOHN MILLER |                                   |
| PERTH WA<br>6000                                                          |       | special note |                   |                                          | project address |             |                                   |
|                                                                           |       |              |                   | ALL DIMENSIONS N                         | LOT 1182        |             |                                   |
|                                                                           |       |              |                   | STARTING ANY WORKS OR PRODUCING ANY SHOP |                 |             | CNR KINGSBRIDGE<br>BLVD<br>BUTLER |
| THESE DRAWINGS ARE COPYRIGHT AND REMAIN<br>THE PROPERTY OF BOX ARCHITECTS |       |              |                   | DRAWINGS. USE W<br>TO SCALED DRAW        |                 |             |                                   |
|                                                                           | REV A | 02/12/2015   | REVISED TENANCIES |                                          |                 |             |                                   |