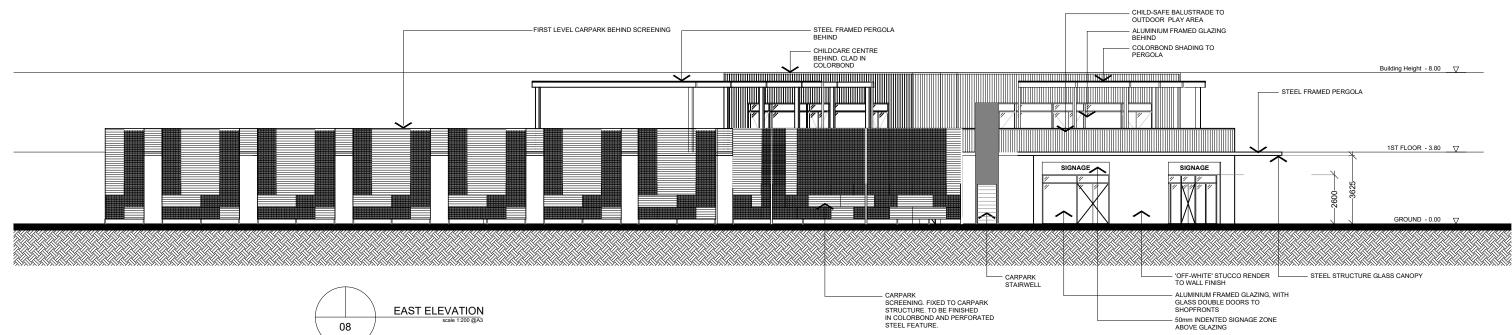

- EXTRUDED METAL FRAME TO ALUMINUM FRAMED GLAZING

ALUMINUM FRAMED GLAZING, WITH GLASS DOUBLE DOORS TO CHILDCARE CENTRE

-SAFE BALUSTRADING

SOUTH WEST ELEVATION scale 1:200 @A3

|               | ISSUED FOR D.A | APPROVAL     | date<br>28/04/2016 |
|---------------|----------------|--------------|--------------------|
| E & MARCHWOOD | drawing name   | ELEVATIONS 1 | scale<br>1:200@A3  |
|               | drawing #      | 15116/10     | revision           |

GROUND - 0.00 🗸

| ARCHITECTURE<br>BOOX<br>INTERIORS | BOX ARCHITECTS<br>45 MURRAY STREET<br>PERTH WA<br>6000<br>THESE DRAWING ARE COPYRIGHT AND REMAIN<br>THE PROPERTY OF BOX ARCHITECTS | revision schedule | drawn by                                                                                                                                                     | checked by<br>C.C. | first issue<br>09/10/2015 | JOHN MILLER                                                                  | ISSUED FOR D.A APP | PROVAL     | <sup>date</sup> 28/04/2016 |
|-----------------------------------|------------------------------------------------------------------------------------------------------------------------------------|-------------------|--------------------------------------------------------------------------------------------------------------------------------------------------------------|--------------------|---------------------------|------------------------------------------------------------------------------|--------------------|------------|----------------------------|
|                                   |                                                                                                                                    |                   | ALL DIMENSIONS MUST BE CHECKED PRIOR TO<br>STARTING ANY WORKS OR PRODUCING ANY SHOP<br>DRAWINGS. USE WRITTEN DIMENSIONS IN PREFERENCE<br>TO SCALED DRAWINGS. |                    |                           | project address<br>LOT 1182<br>CNR KINGSBRIDGE & MARCHWOOD<br>BLVD<br>BUTLER | drawing name       | EVATIONS 2 | scale<br>1:200@A3          |
|                                   |                                                                                                                                    |                   |                                                                                                                                                              |                    |                           |                                                                              | drawing # 151      | 16/11      | revision 0                 |

ALUMINIUM FRAMED GLAZING, WITH GLASS DOUBLE DOORS TO SHOPFRONTS - SOMM INDENTED SIGNAGE ZONE ABOVE GLAZING