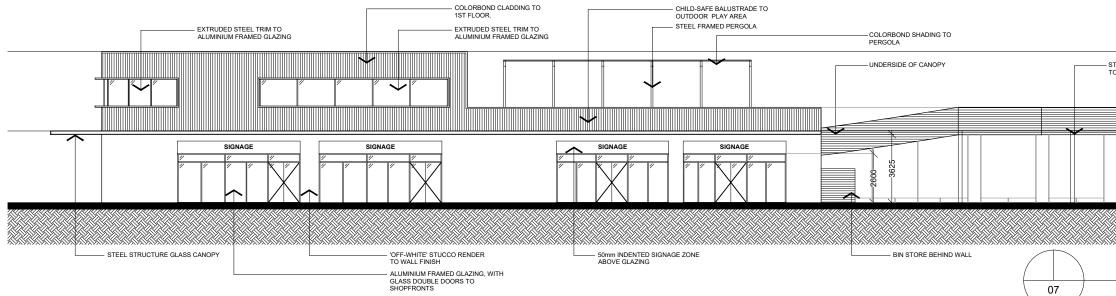

- EXTRUDED METAL FRAME TO ALUMINUM FRAMED GLAZING

ALUMINUM FRAMED GLAZING, WITH GLASS DOUBLE DOORS TO CHILDCARE CENTRE

-SAFE BALUSTRADING

SOUTH WEST ELEVATION scale 1:200 @A3

|               | ISSUED FOR D.A | APPROVAL     | date<br>28/04/2016 |
|---------------|----------------|--------------|--------------------|
| E & MARCHWOOD | drawing name   | ELEVATIONS 1 | scale<br>1:200@A3  |
|               | drawing #      | 15116/10     | revision           |