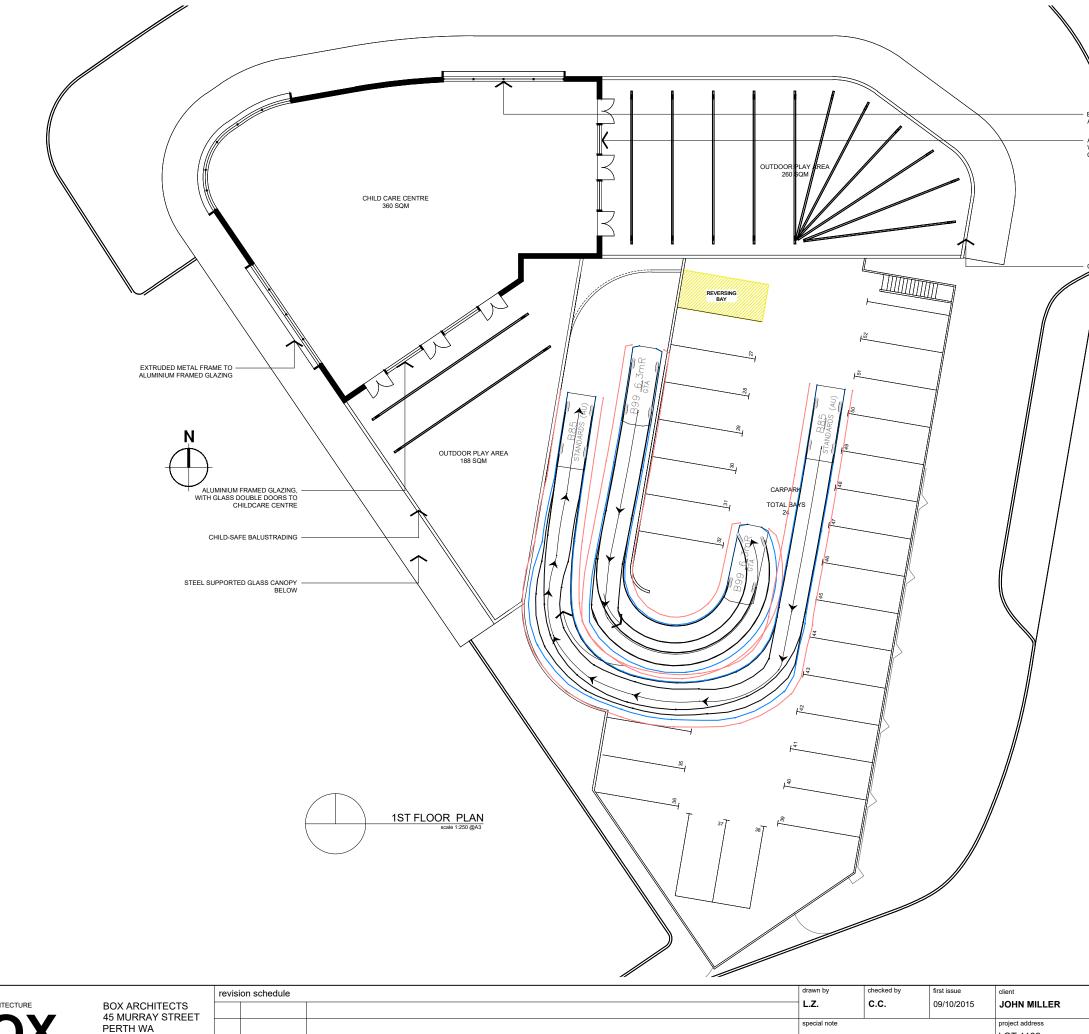

GROUND - 0.00 🗸

| ARCHITECTURE<br>BOOX<br>INTERIORS | BOX ARCHITECTS<br>45 MURRAY STREET<br>PERTH WA<br>6000<br>THESE DRAWING ARE COPYRIGHT AND REMAIN<br>THE PROPERTY OF BOX ARCHITECTS | revision schedule | drawn by                                                                                                                                                     | checked by<br>C.C. | first issue<br>09/10/2015 | JOHN MILLER                                                                  | ISSUED FOR D.A APP | PROVAL     | <sup>date</sup> 28/04/2016 |
|-----------------------------------|------------------------------------------------------------------------------------------------------------------------------------|-------------------|--------------------------------------------------------------------------------------------------------------------------------------------------------------|--------------------|---------------------------|------------------------------------------------------------------------------|--------------------|------------|----------------------------|
|                                   |                                                                                                                                    |                   | ALL DIMENSIONS MUST BE CHECKED PRIOR TO<br>STARTING ANY WORKS OR PRODUCING ANY SHOP<br>DRAWINGS. USE WRITTEN DIMENSIONS IN PREFERENCE<br>TO SCALED DRAWINGS. |                    |                           | project address<br>LOT 1182<br>CNR KINGSBRIDGE & MARCHWOOD<br>BLVD<br>BUTLER | drawing name       | EVATIONS 2 | scale<br>1:200@A3          |
|                                   |                                                                                                                                    |                   |                                                                                                                                                              |                    |                           |                                                                              | drawing # 151      | 16/11      | revision 0                 |