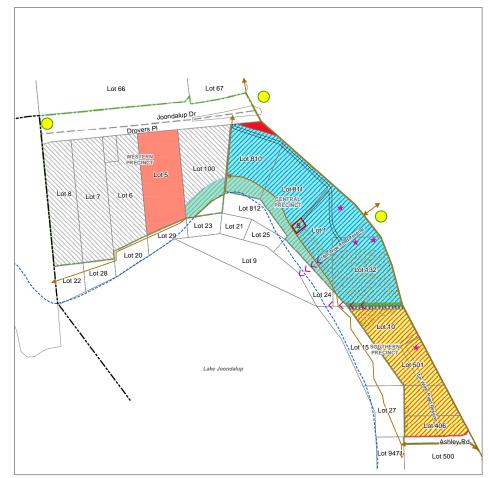

#### Metropolitan Region Scheme

Primary Regional Road

EXISTING PLAN 1: Structure Plan No.80 (October 2016)

CED DRO RD3 001 D 170726