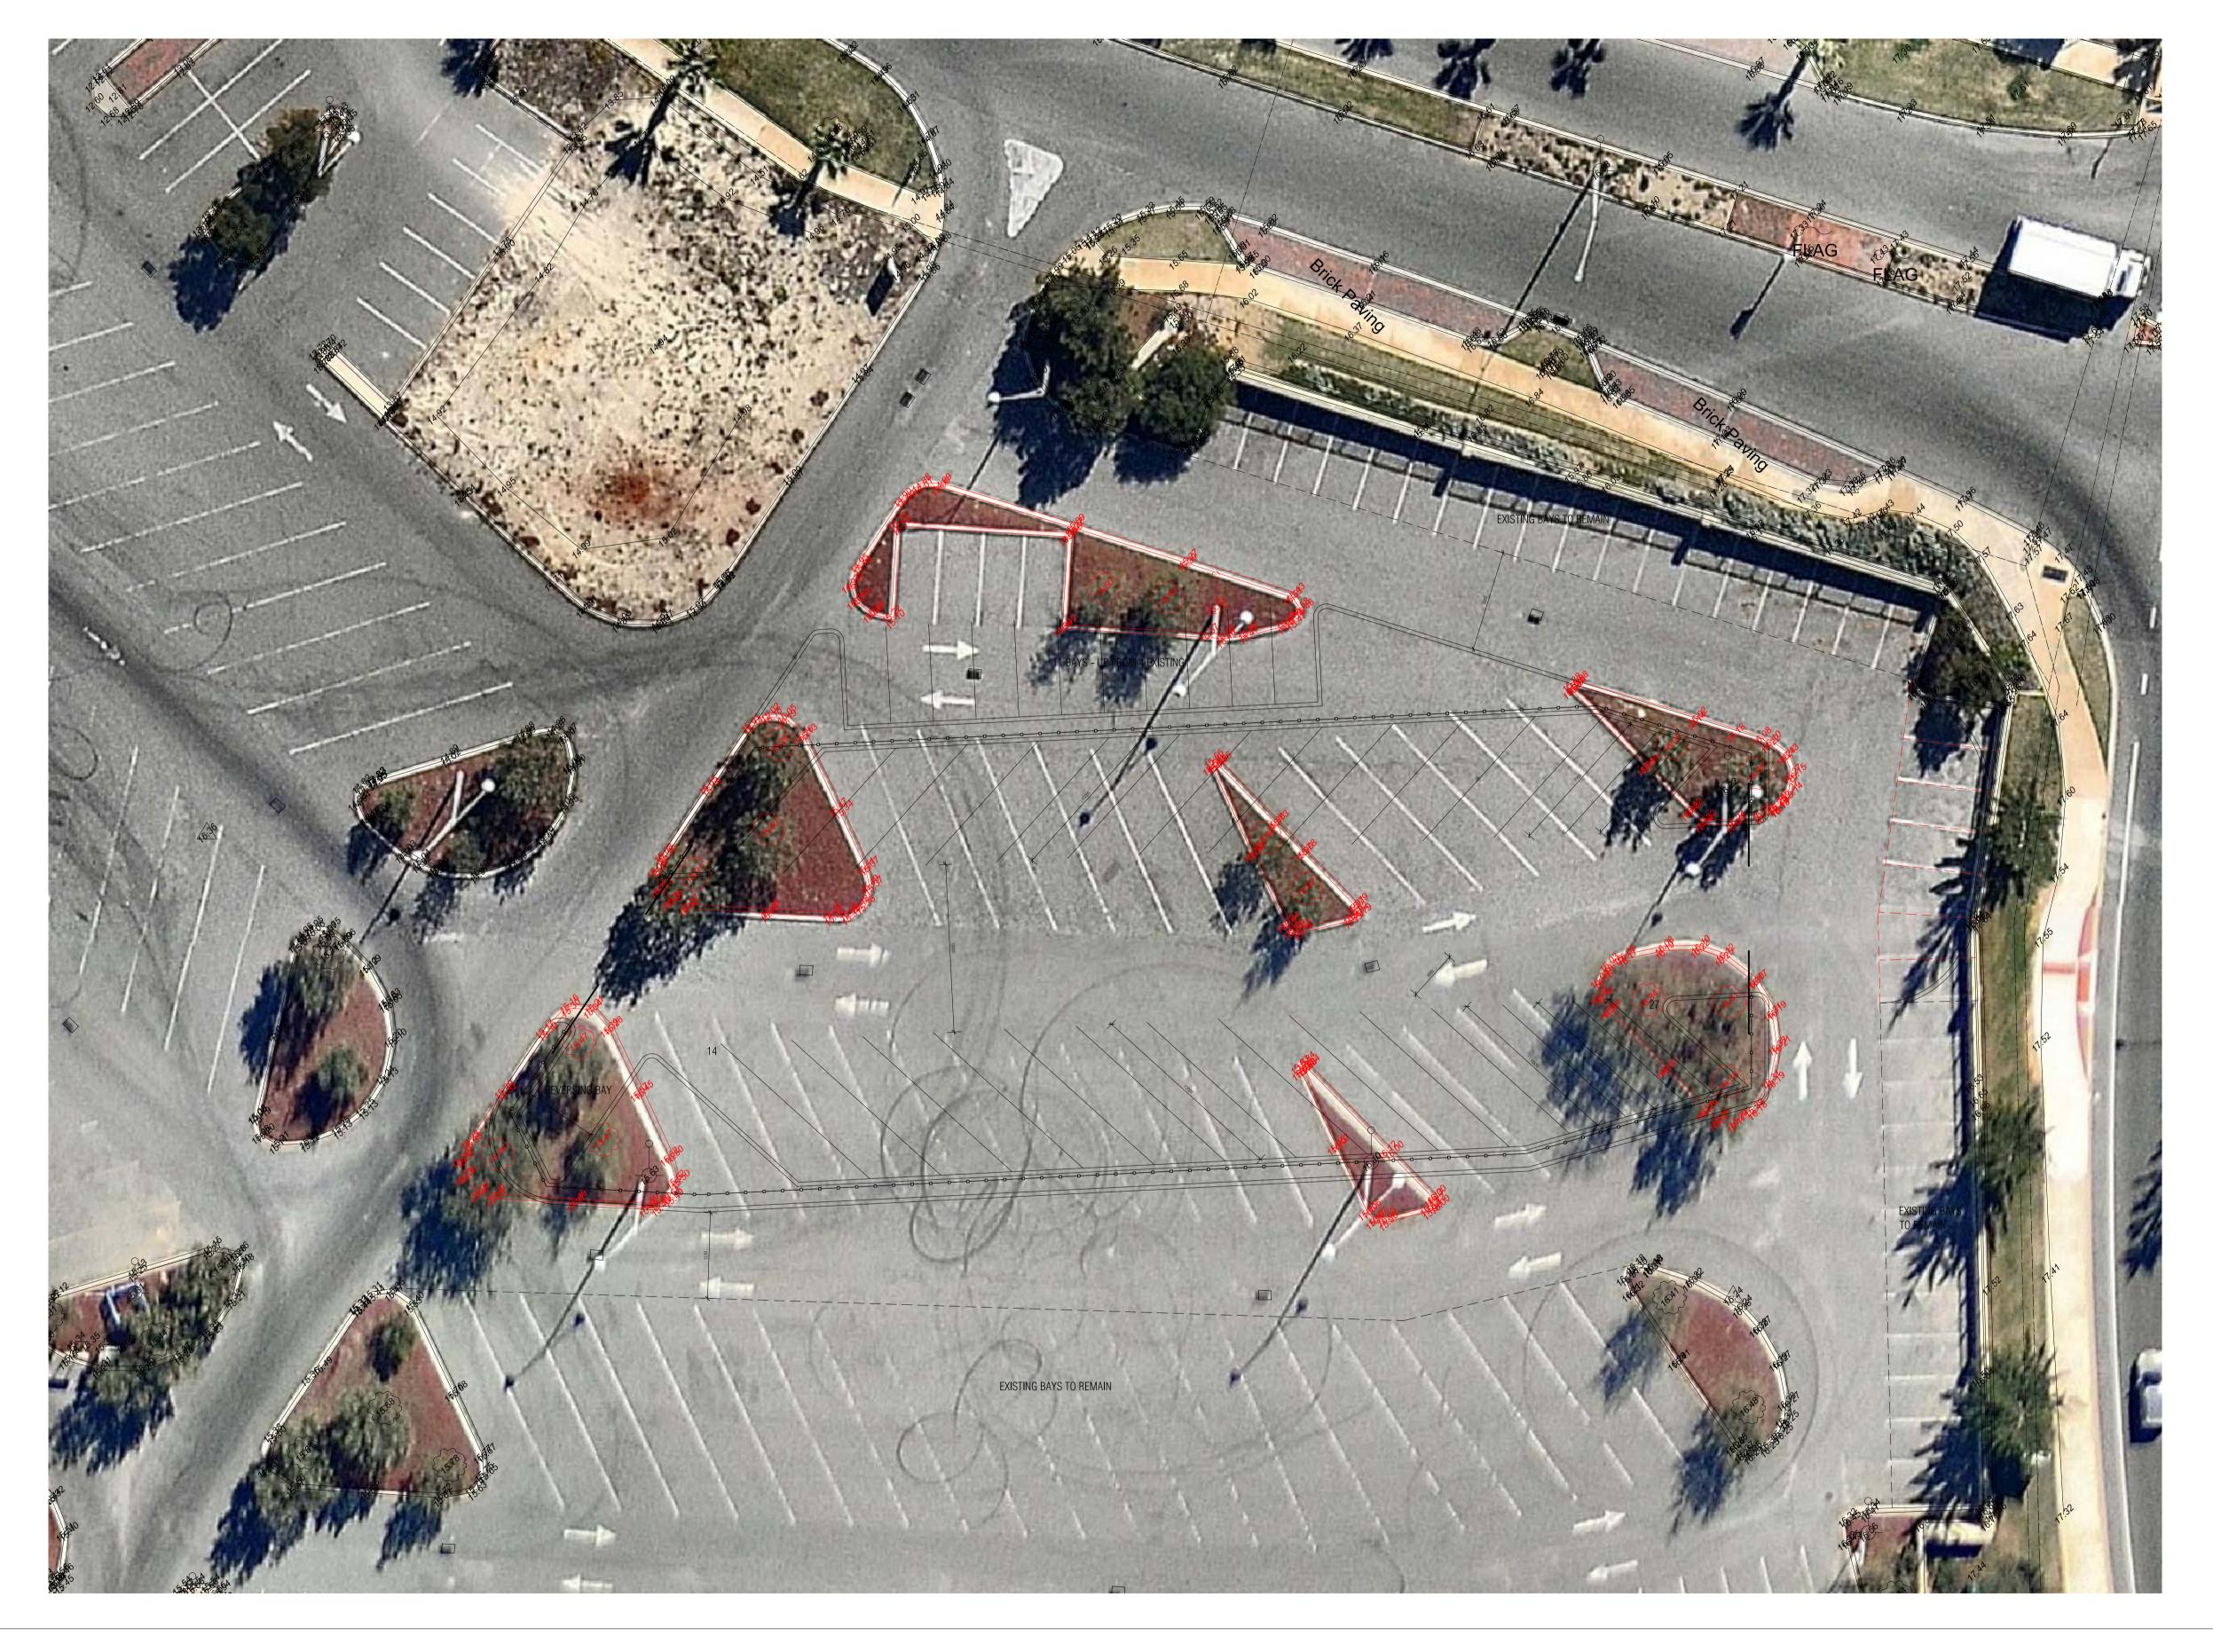

LEVEL 1, SUITE 6, 23 RAILWAY ROAD, SUBIACO WA 6008 T (08) 9388 0333 www.mjastudio.net | admin@mjastudio.net

Before any new construction, alteration or shop fabrication is commenced the contractor must check all drawings and dimensions against the intent of the drawing; and is to notify the superintendent of any discrepancies or omissions which will prevent or inhibit the satisfactory performance of the work. Details indicated on this document apply solely to this project. Such details must not be used out of this context or for other building work without prior discussion with and approval from the person responsible for the original design. Copyright to this drawing is reserved by MJA\_Studio and must not be retained or reproduced without their written permission. This is a CAD drawing, do not amend manually.

| REV. | DATE     | AMENDMENT         | INIT. |
|------|----------|-------------------|-------|
| Α    | 07.03.17 | PRELIMINARY ISSUE | SC    |
| В    | 21.03.17 | PRELIMINARY ISSUE | SC    |
|      |          |                   |       |

CLIENT

FJM PROPERTY

PROJECT MJA PROJECT NUMBER MINDARIE MARINA BOAT STORAGE 14067 PROJECT ADDRESS PROJECT STATUS 33 OCEAN FALLS BOULEVARD

PRELIMINARY

MINDARIE

TRUE NORTH 1:200 @ A1

|   |    | DRAWIN |
|---|----|--------|
|   |    | OVEF   |
|   |    | DRAWIN |
| 4 | 10 |        |
|   |    | 400    |

| DRAWING     |         |         |      |
|-------------|---------|---------|------|
| OVERLAY     | PLAN    |         |      |
| DRAWING NO. | DRAFTER | CHECKED | REV. |
|             |         |         |      |
| A3.01       | SC      |         | В    |