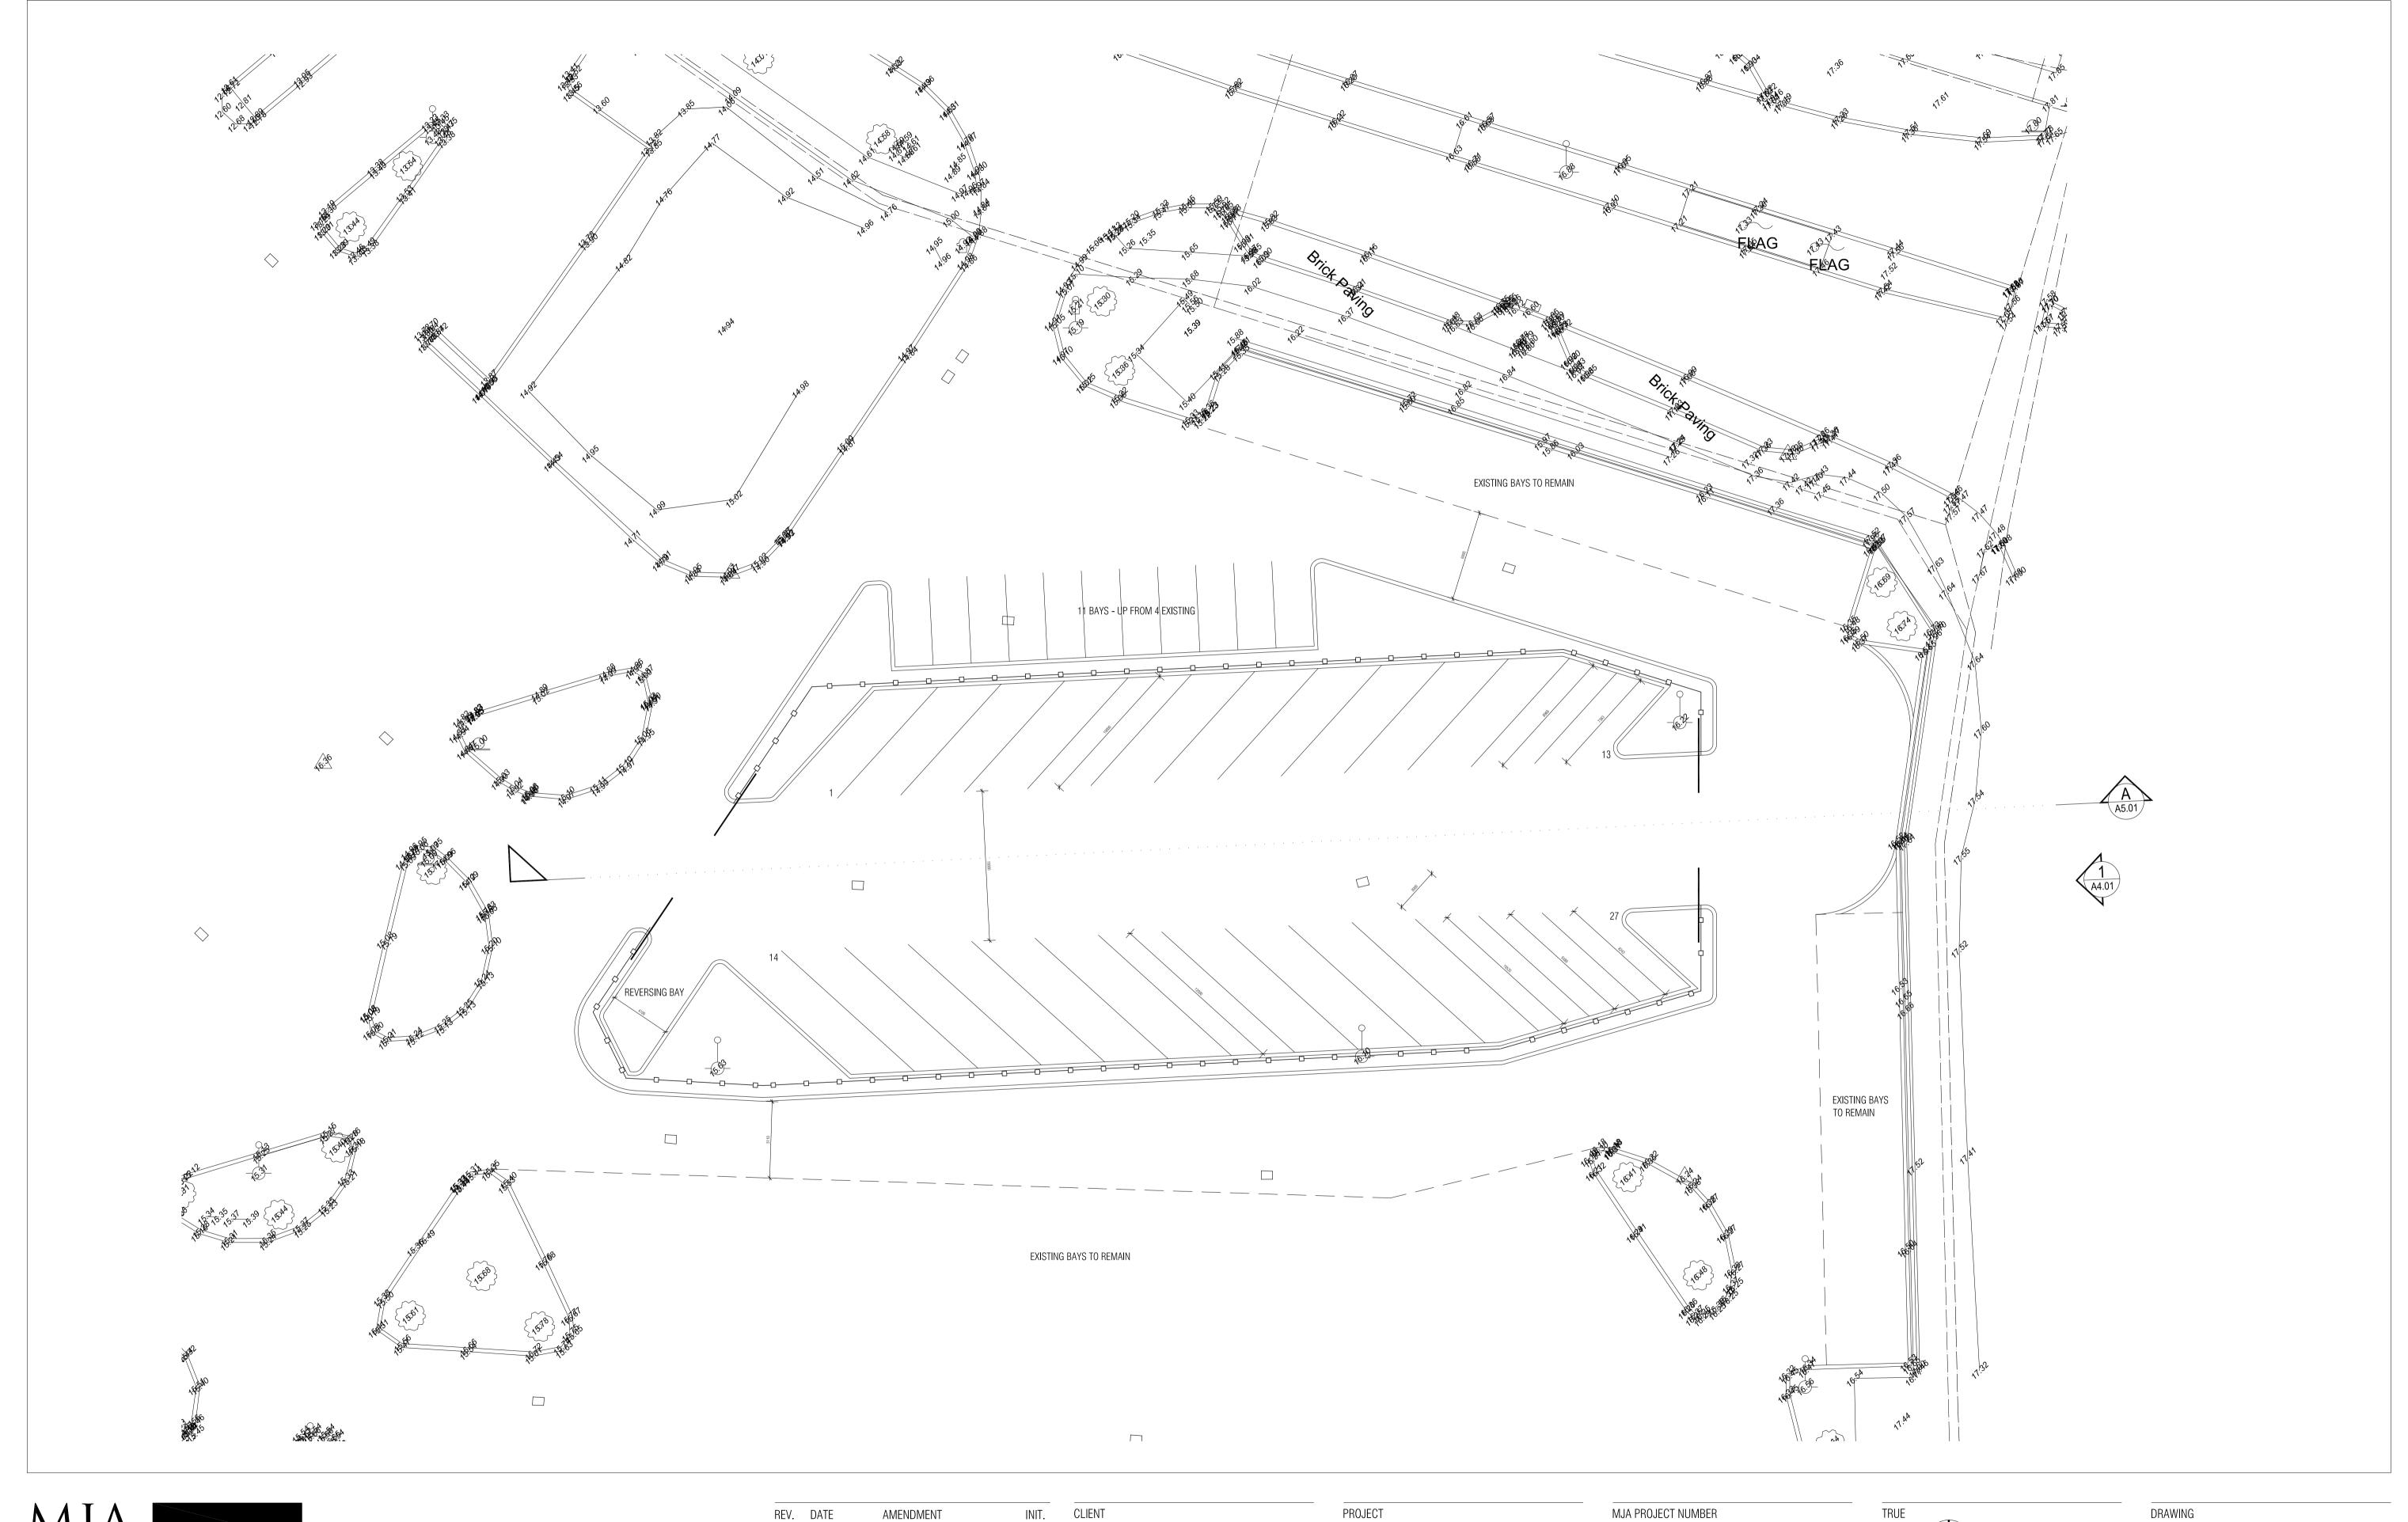

LEVEL 1, SUITE 6, 23 RAILWAY ROAD, SUBIACO WA 6008 T (08) 9388 0333 www.mjastudio.net | admin@mjastudio.net

Before any new construction, alteration or shop fabrication is commenced the contractor must check all drawings and dimensions against the intent of the drawing; and is to notify the superintendent of any discrepancies or omissions which will prevent or inhibit the satisfactory performance of the work. Details indicated on this document apply solely to this project. Such details must not be used out of this context or for other building work without prior discussion with and approval from the person responsible for the original design. Copyright to this drawing is reserved by MJA\_Studio and must not be retained or reproduced without their written permission. This is a CAD drawing, do not amend manually.

| REV. | DATE     | AMENDMENT         | INIT. |
|------|----------|-------------------|-------|
| A    | 07.03.17 | PRELIMINARY ISSUE | SC    |
| В    | 21.03.17 | PRELIMINARY ISSUE | SC    |
| С    | 02.05.17 | PRELIMINARY ISSUE | SC    |
|      |          |                   |       |

CLIENT

FJM PROPERTY

MINDARIE MARINA BOAT STORAGE 14067 PROJECT ADDRESS 33 OCEAN FALLS BOULEVARD MINDARIE

MJA PROJECT NUMBER PROJECT STATUS PRELIMINARY

DRAWING PROPOSED PLAN DRAWING NO. DRAFTER CHECKED REV. A2.01