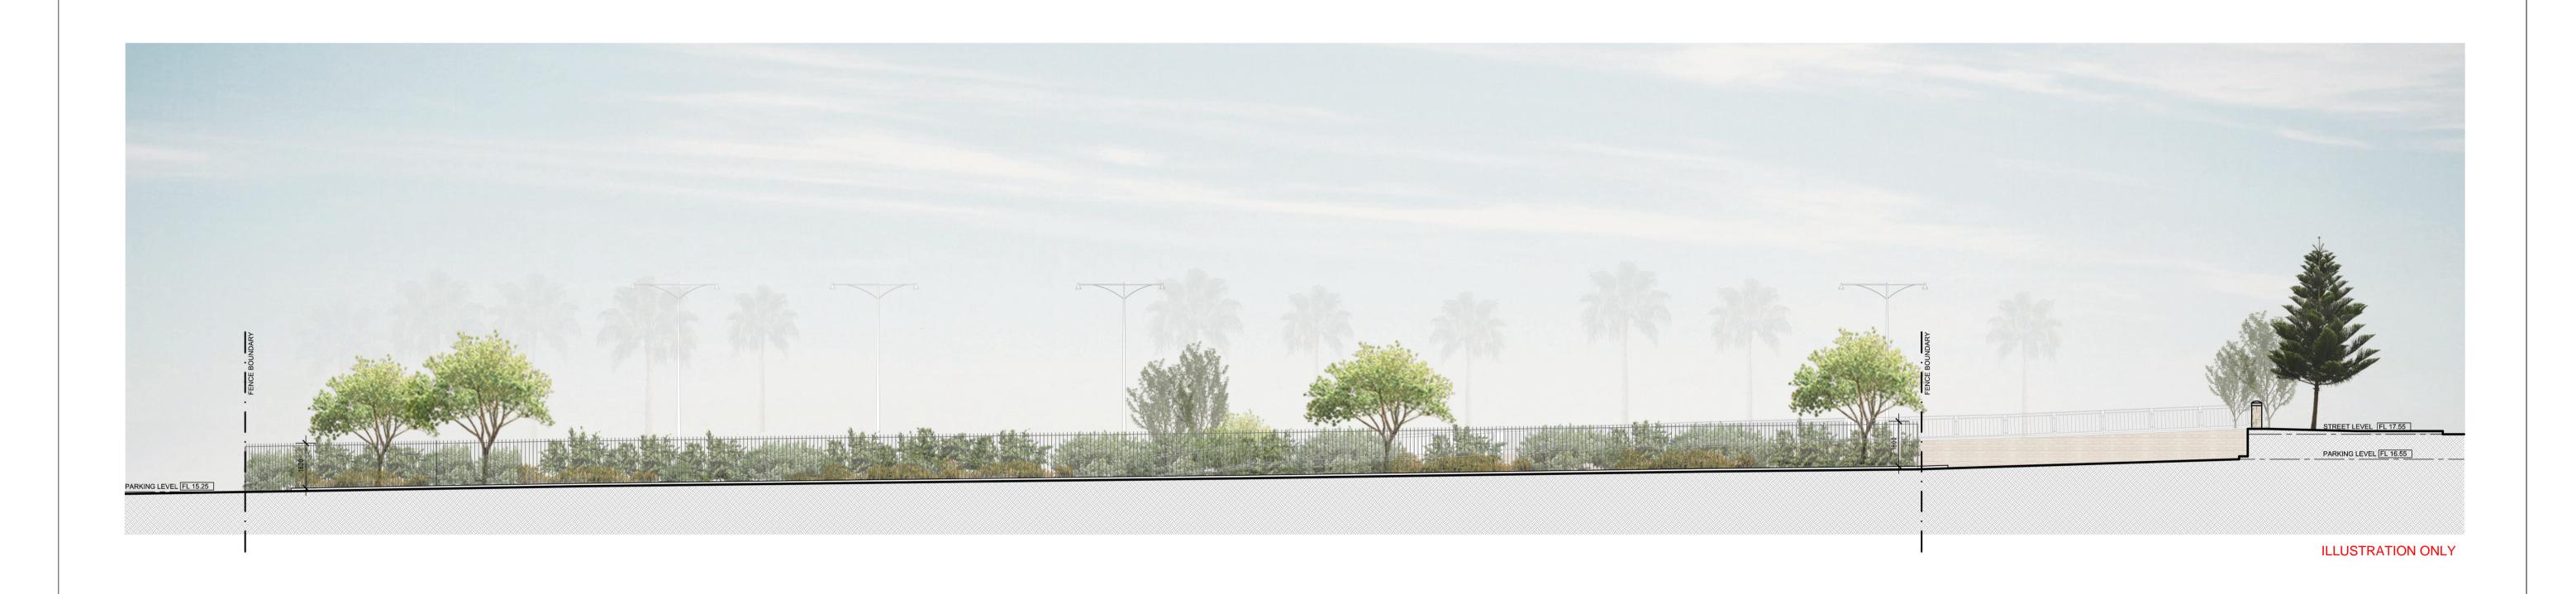

| TRUE<br>NORTH |      |   |     |   |
|---------------|------|---|-----|---|
| SCALE         | 0    | 1 | 2.5 | 5 |
| 1:125 @       | ) A1 |   |     |   |

| _ | DRAWING  |                |         |      |
|---|----------|----------------|---------|------|
|   | CROSS SE | ECTION DRAFTER | CHECKED | REV. |
|   | A5.01    | LP             | SC      | Α    |