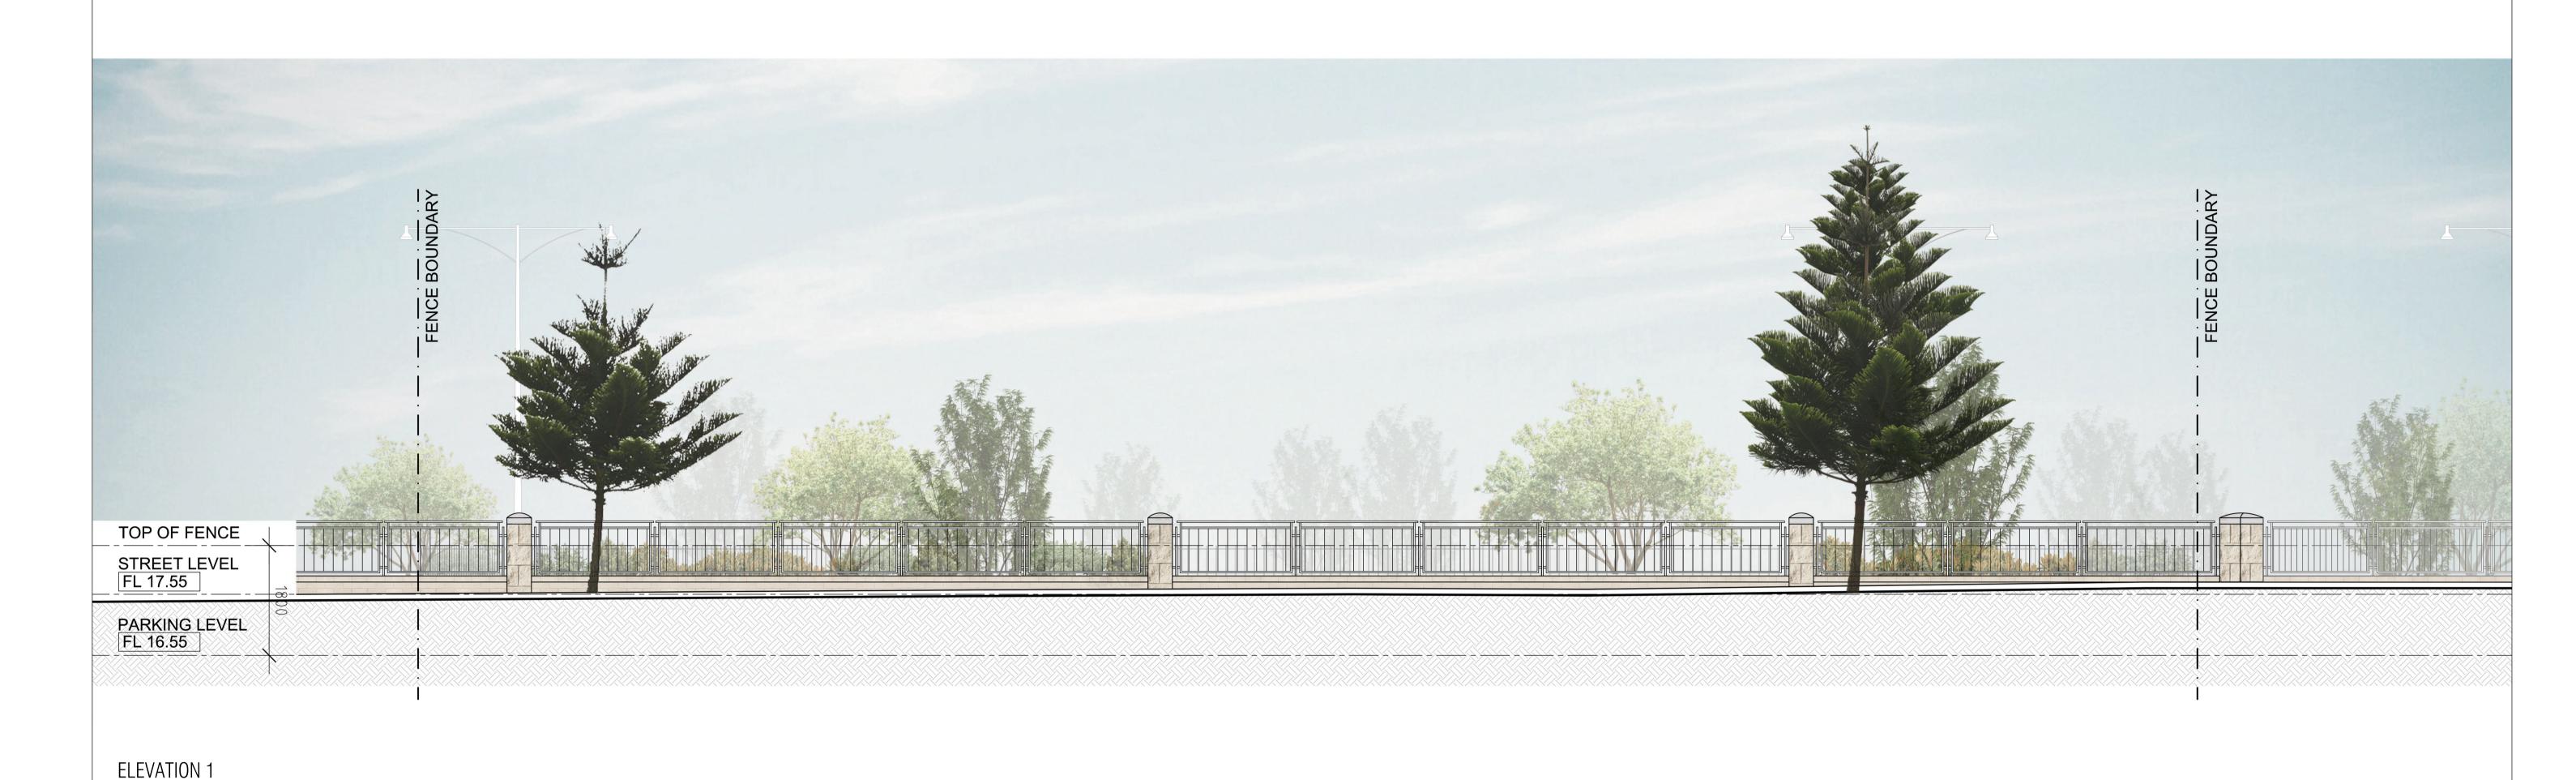

| TRUE<br>NORTH |    |       |     |
|---------------|----|-------|-----|
| SCALE         | 0  | 0.5 1 | 2.5 |
| 1:50 @        | Α1 |       |     |

| DRAWING                             |         |         |      |  |
|-------------------------------------|---------|---------|------|--|
| STREET ELEVATION<br>ANCHORAGE DRIVE |         |         |      |  |
| DRAWING NO.                         | DRAFTER | CHECKED | REV. |  |
| A4.01                               | LP      | SC      | Α    |  |