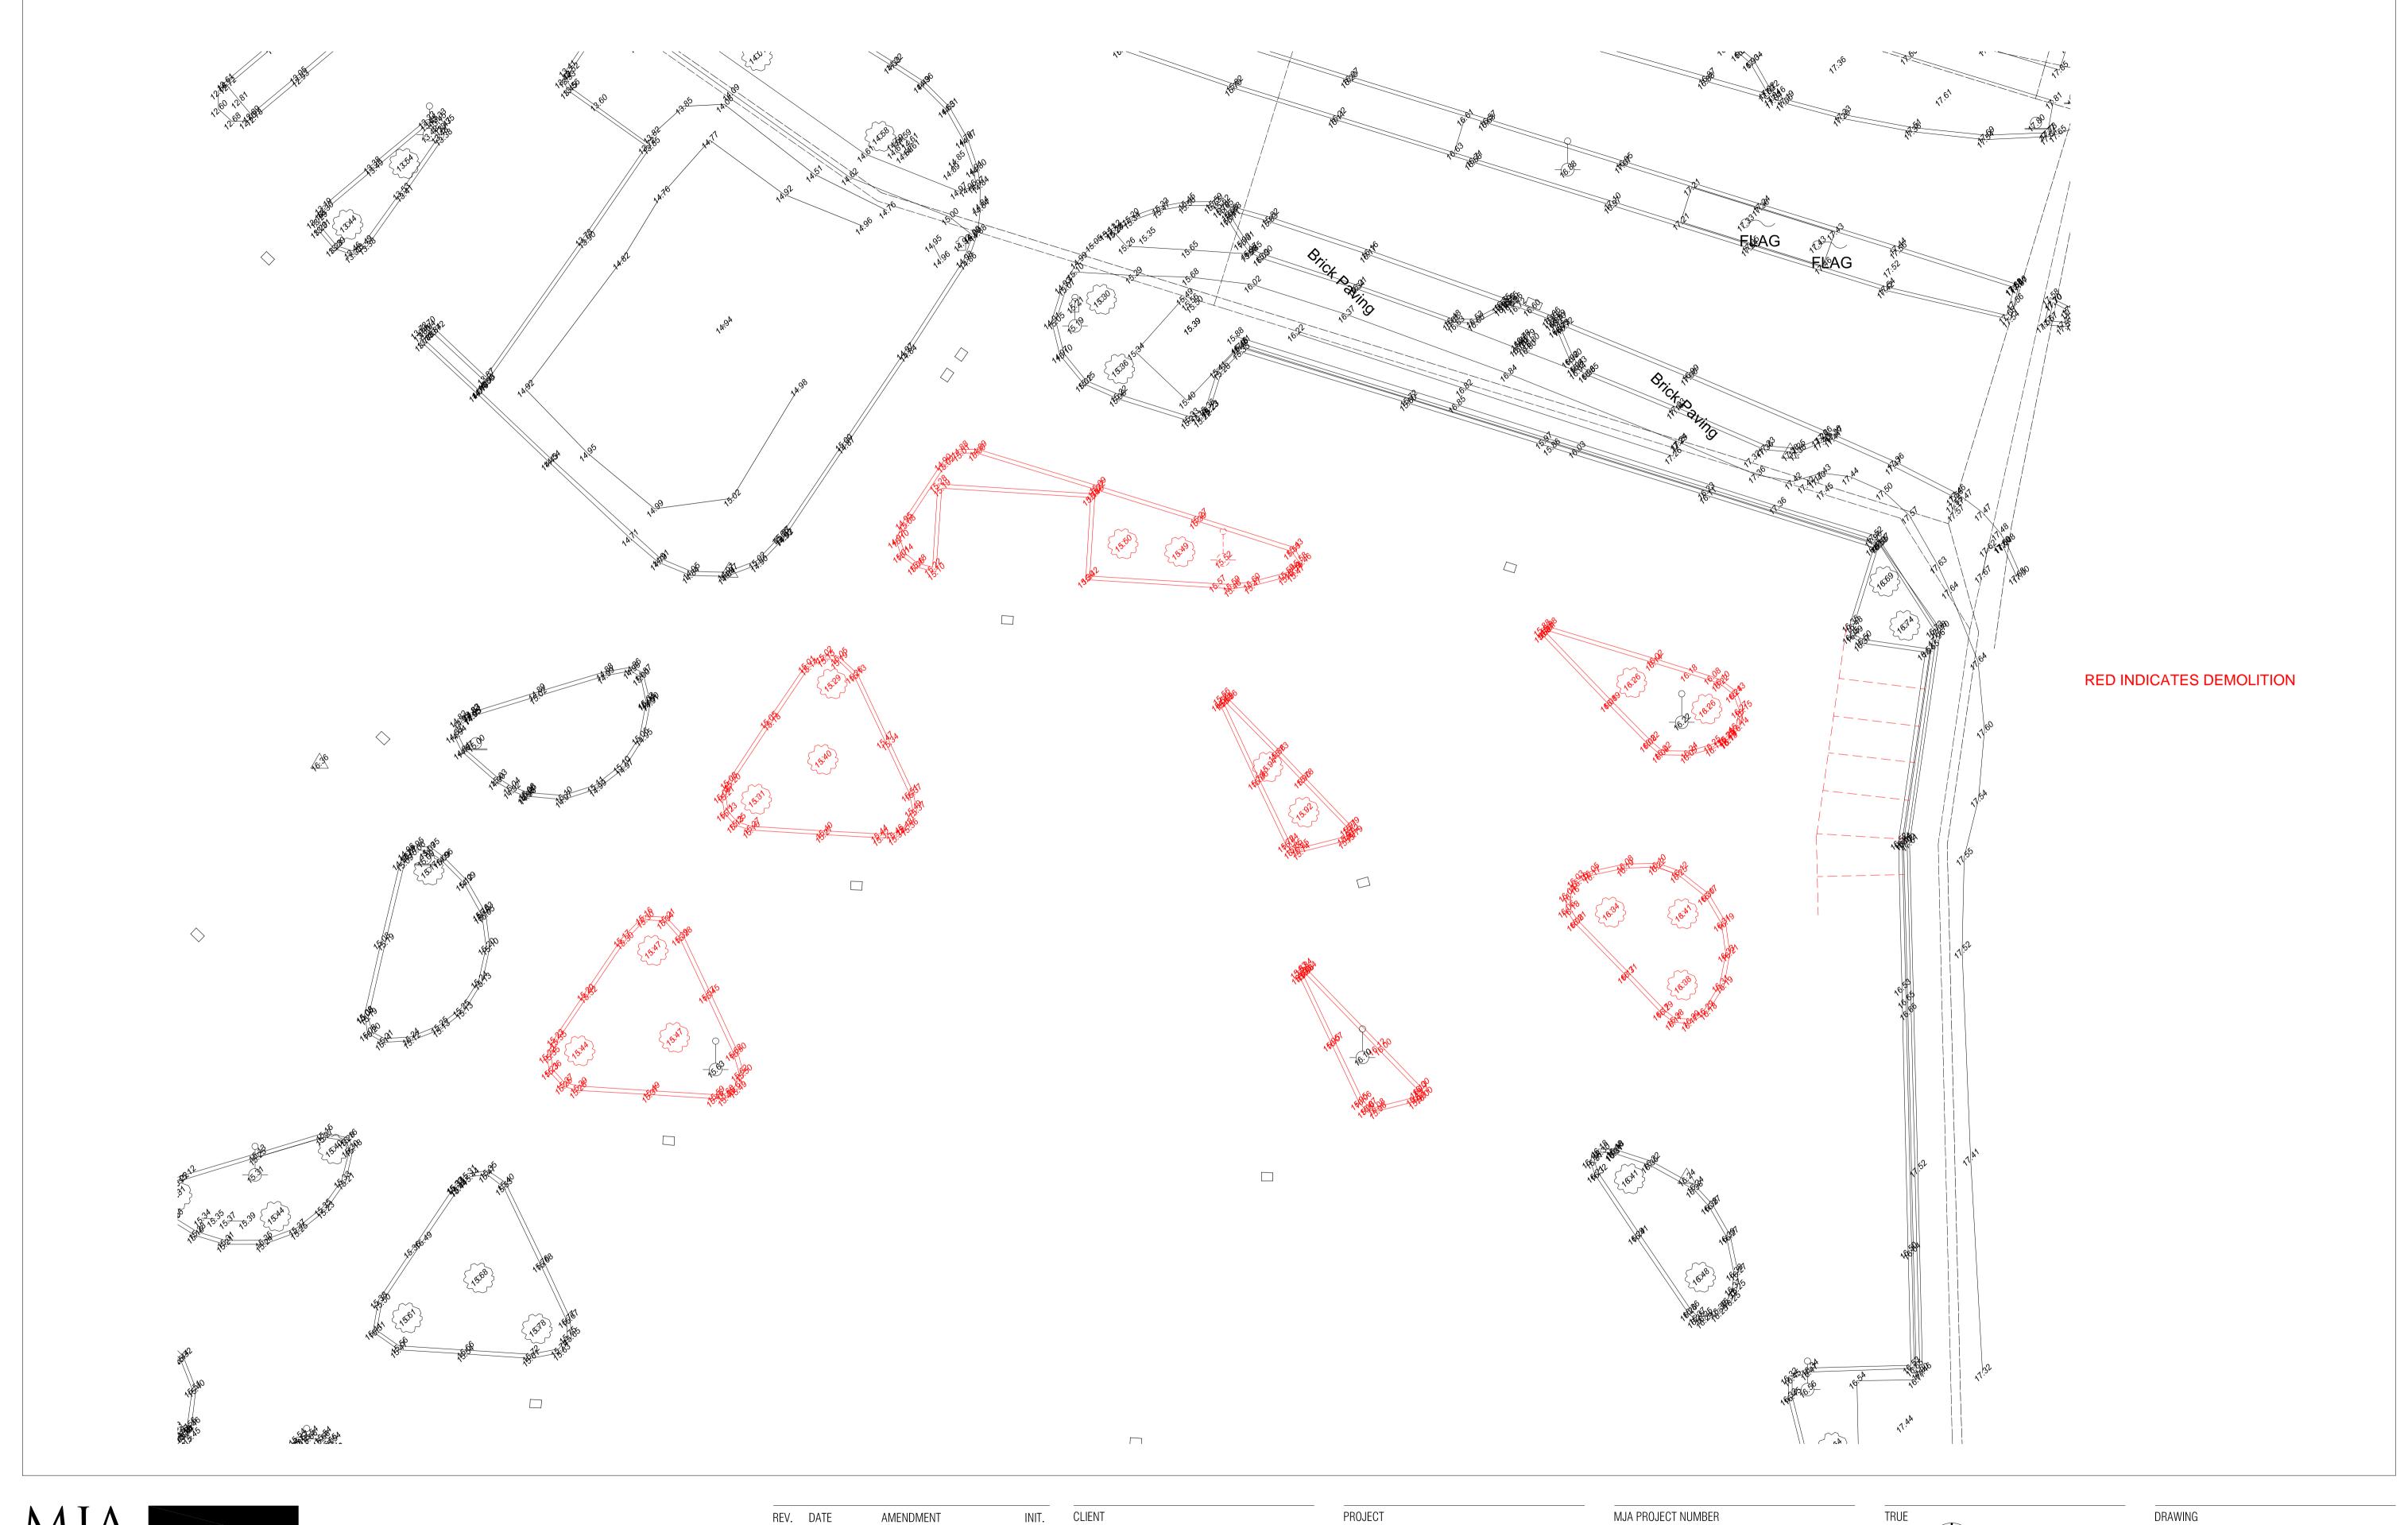

LEVEL 1, SUITE 6, 23 RAILWAY ROAD, SUBIACO WA 6008 T (08) 9388 0333 www.mjastudio.net | admin@mjastudio.net

Before any new construction, alteration or shop fabrication is commenced the contractor must check all drawings and dimensions against the intent of the drawing; and is to notify the superintendent of any discrepancies or omissions which will prevent or inhibit the satisfactory performance of the work. Details indicated on this document apply solely to this project. Such details must not be used out of this context or for other building work without prior discussion with and approval from the person responsible for the original design. Copyright to this drawing is reserved by MJA\_Studio and must not be retained or reproduced without their written permission. This is a CAD drawing, do not amend manually.

|     |          | AMENDMENT         | INIT. |
|-----|----------|-------------------|-------|
| Α ( | 07.03.17 | PRELIMINARY ISSUE | SC    |
| В 2 | 21.03.17 | PRELIMINARY ISSUE | SC    |

MINDARIE MARINA BOAT ST

PROJECT ADDRESS

33 OCEAN FALLS BOLLEVAL

FJM PROPERTY

| PROJECT                      | MJA PROJECT NUMBER |
|------------------------------|--------------------|
| MINDARIE MARINA BOAT STORAGE | 14067              |
| PROJECT ADDRESS              | PROJECT STATUS     |
| 33 OCEAN FALLS BOULEVARD     |                    |
| MINDARIE                     | PRELIMINARY        |

| TRUE<br>NORTH |       |    |
|---------------|-------|----|
|               |       |    |
| SCALE         |       |    |
|               | 0 2 4 | 10 |

| DRAWING     |         |         |      |
|-------------|---------|---------|------|
| DEMOLITI    | ON PLAN |         |      |
| DRAWING NO. | DRAFTER | CHECKED | REV. |
| A1.01       | SC      |         | В    |