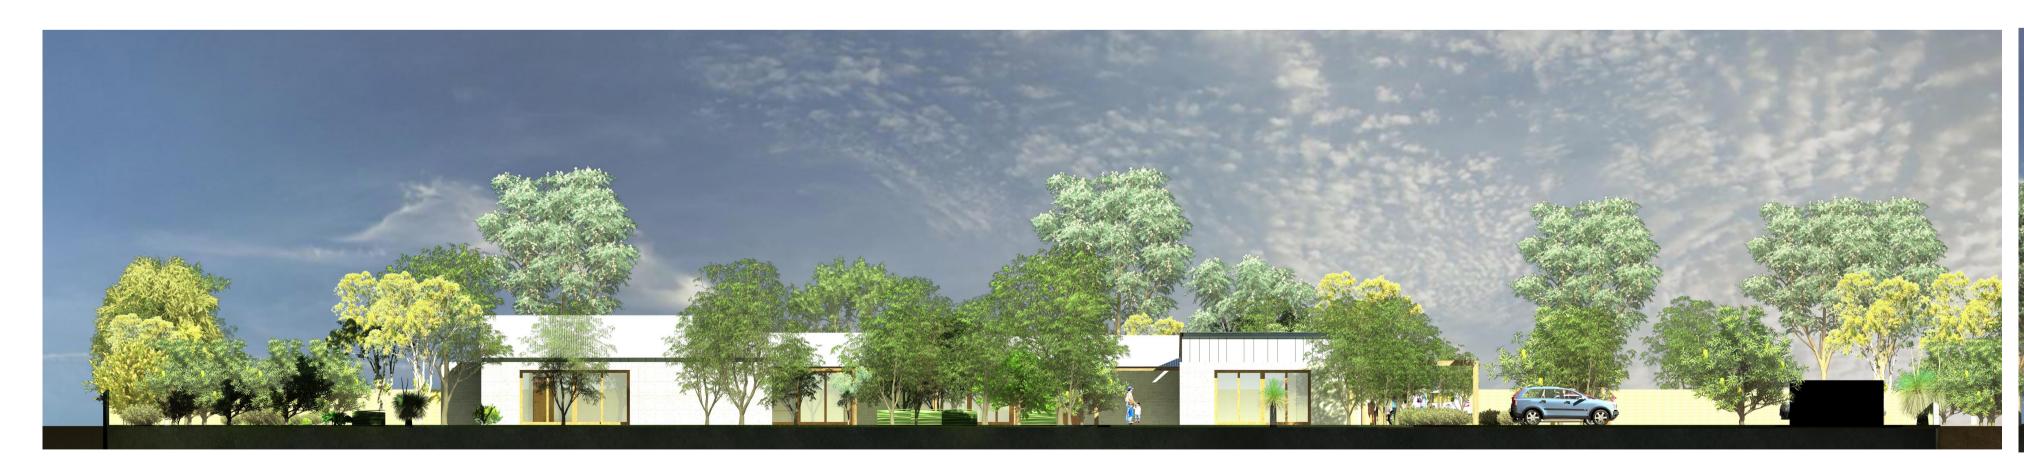

main entry

north elevation

south east pedestrian entry

south elevation west elevation