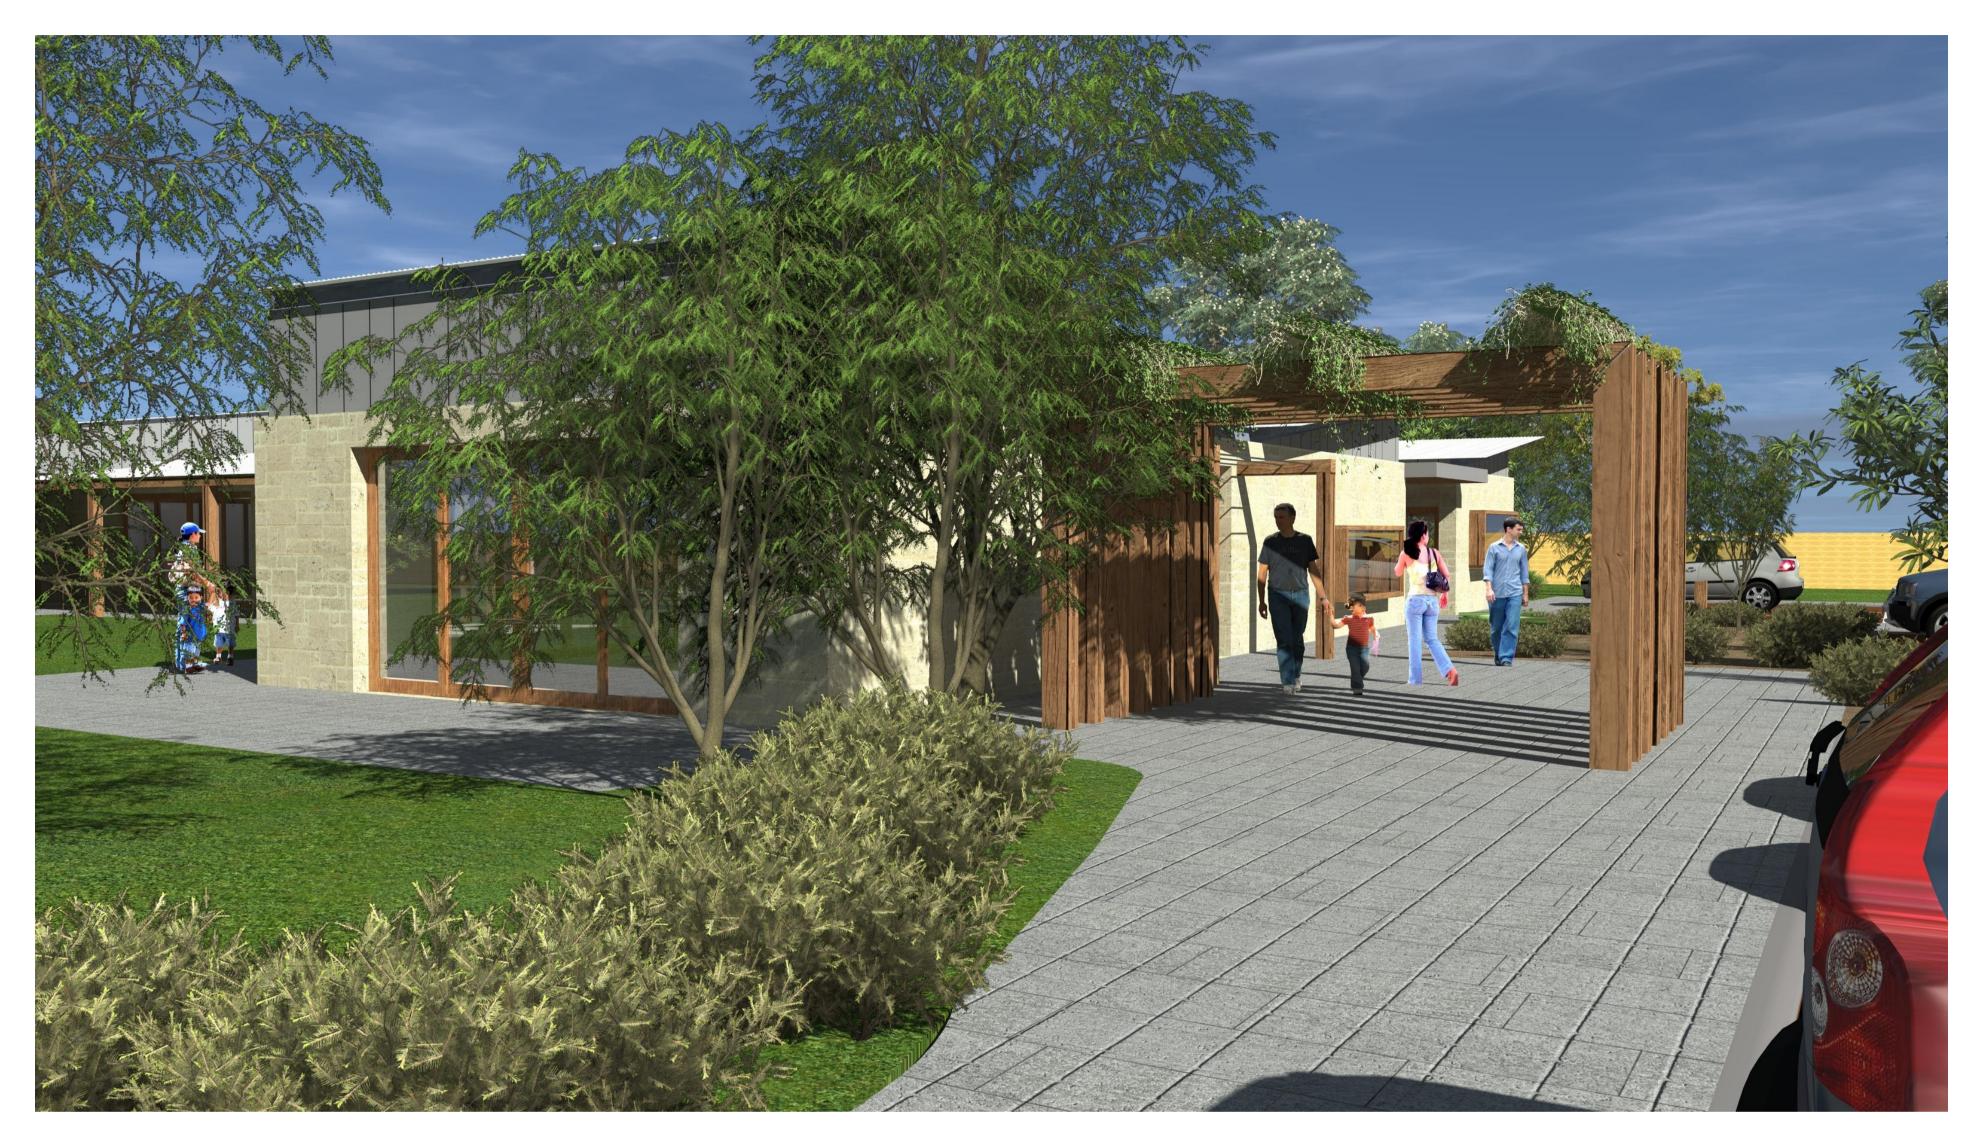

main entry

north elevation

south east pedestrian entry

south elevation west elevation