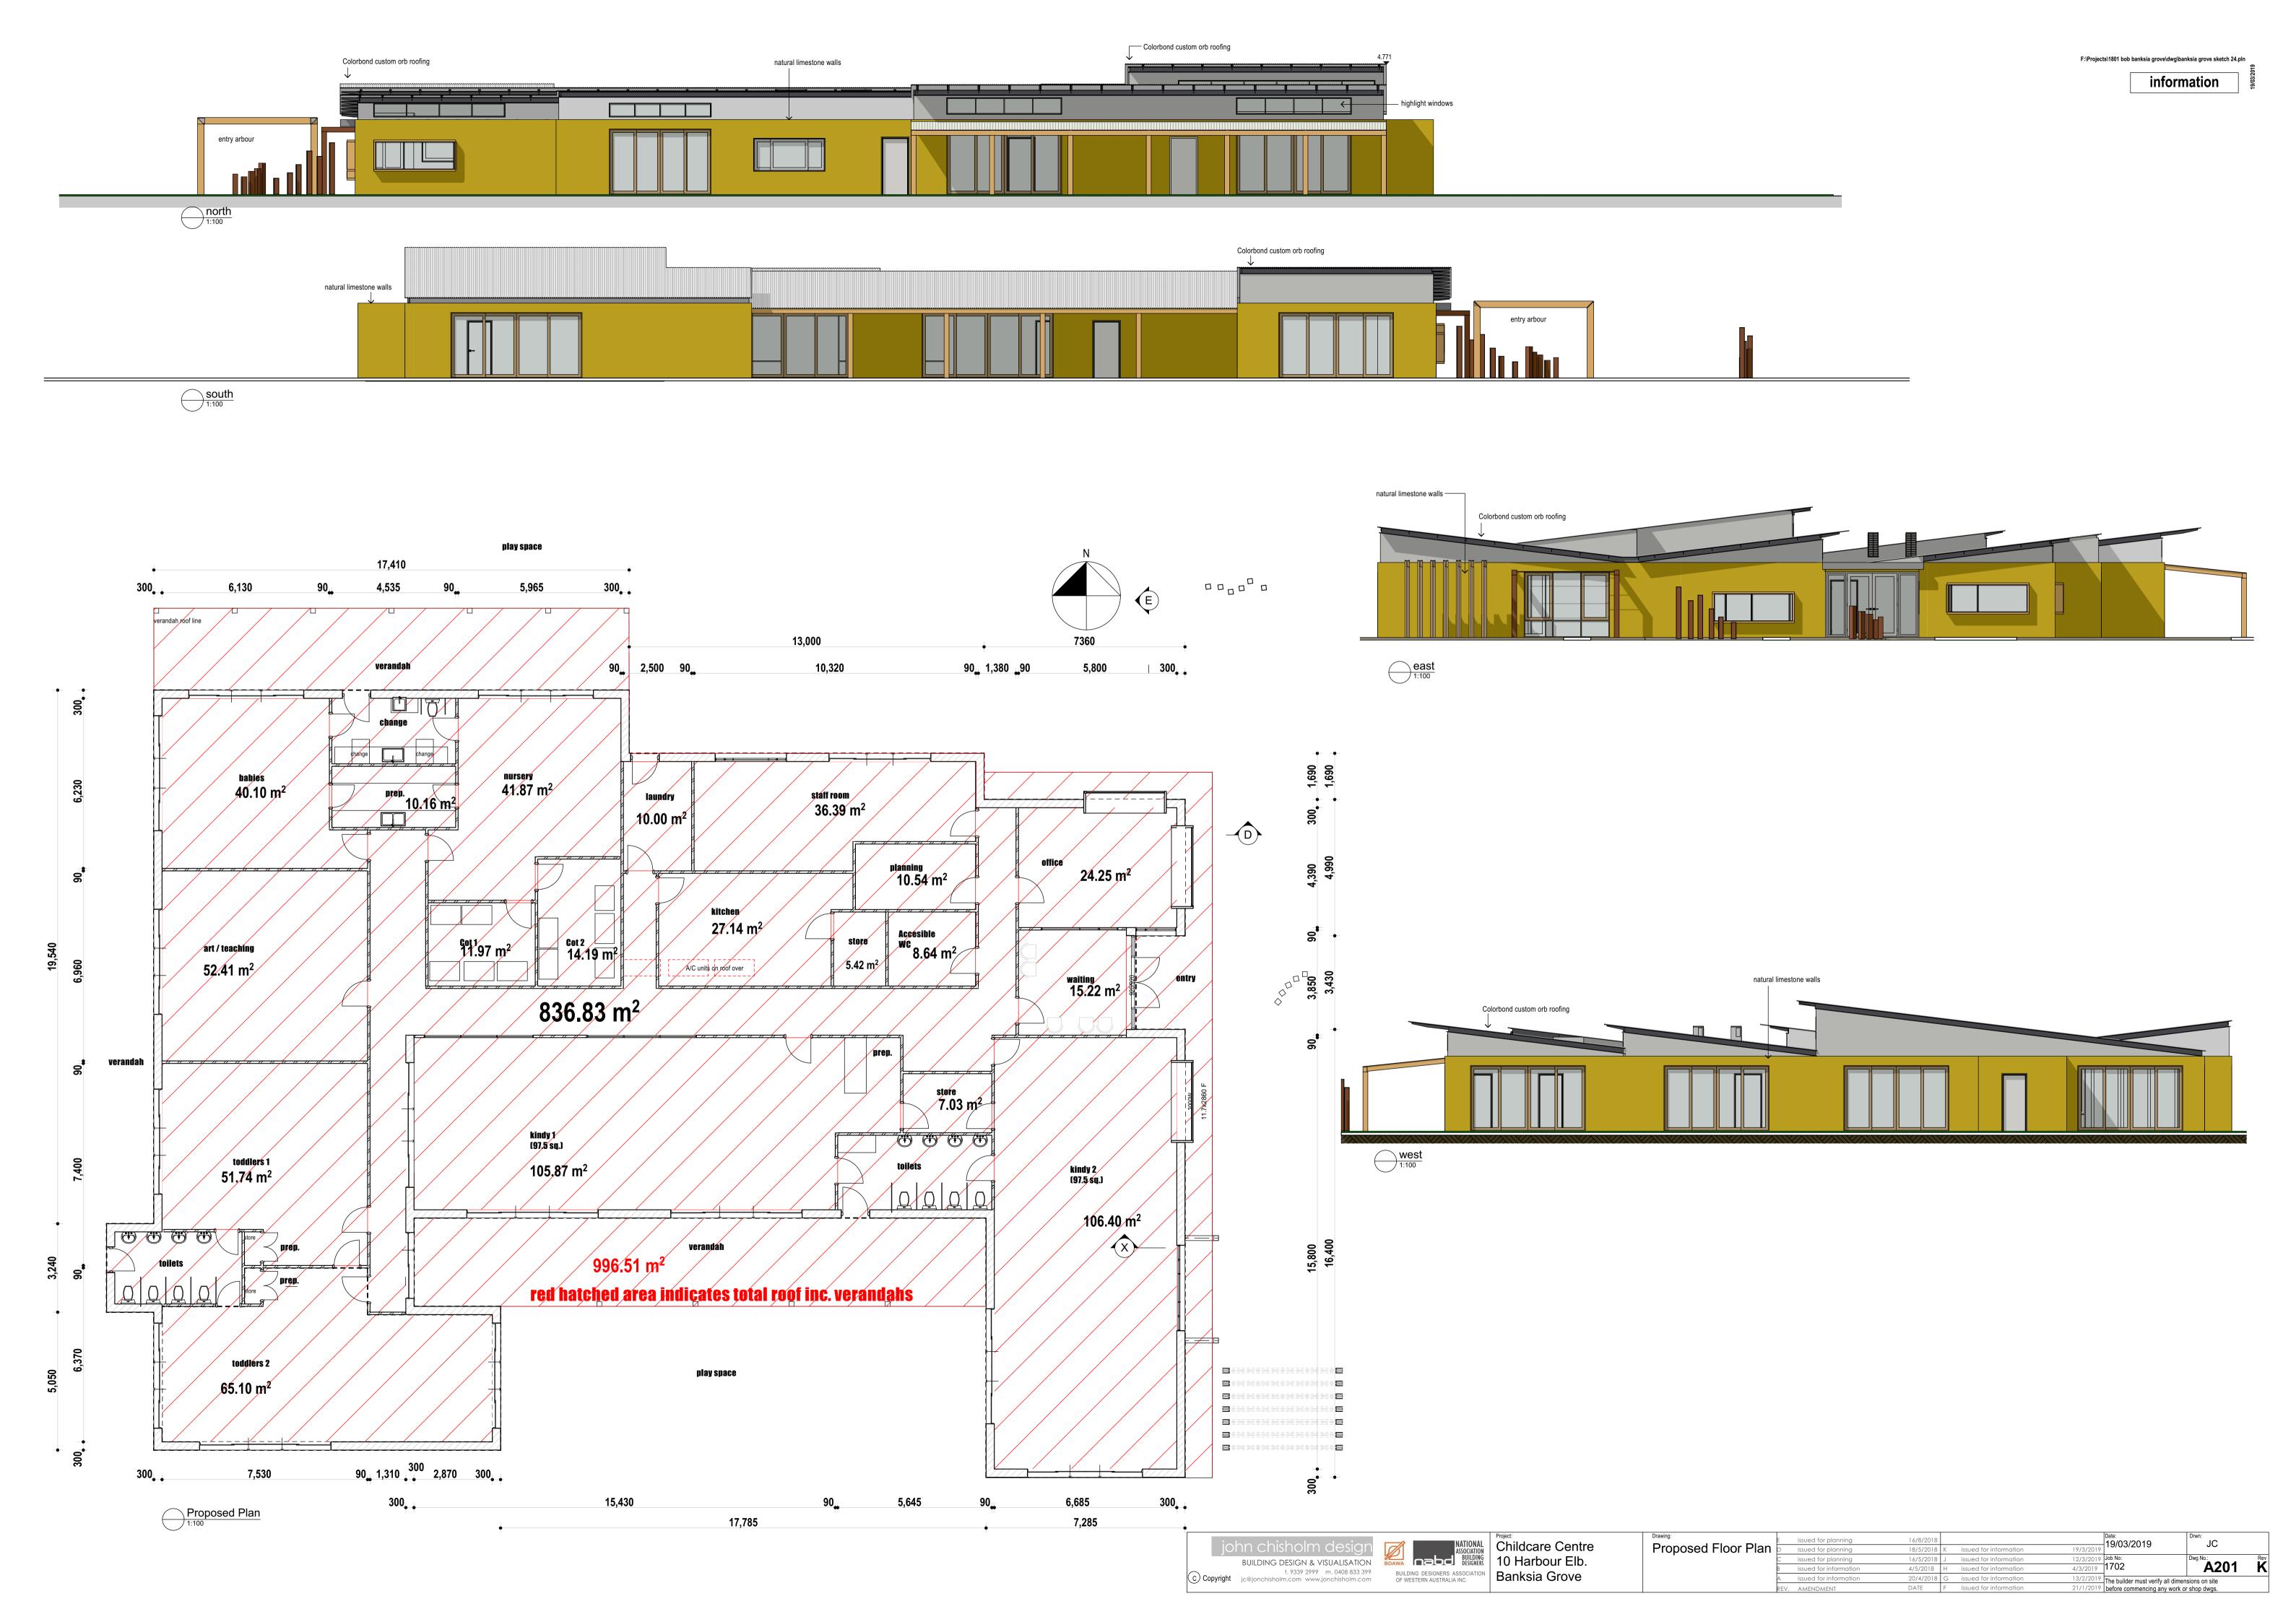

| john chisholm design                                                          | NATIONAL Childcare Centre                                               | Drawing: Site Plan | E issued for planning D issued for planning        | 16/8/2018<br>18/5/2018 K issued for information                      | Date: 19/3/2019                           | Drwn:<br>JC  |
|-------------------------------------------------------------------------------|-------------------------------------------------------------------------|--------------------|----------------------------------------------------|----------------------------------------------------------------------|-------------------------------------------|--------------|
| BUILDING DESIGN & VISUALISATION                                               | BDAWA DESIGNERS 10 Harbour Elb.                                         |                    | C issued for planning                              | 16/5/2018 J issued for information                                   | 12/3/2019 Job No:<br>4/3/2019 <b>1702</b> | Dwg No.: Rev |
| t. 9339 2999 m. 0408 833 399 Copyright jc@jonchisholm.com www.jonchisholm.com | BUILDING DESIGNERS ASSOCIATION OF WESTERN AUSTRALIA INC.  Banksia Grove |                    | B issued for information  A issued for information | 4/5/2018 H issued for information 20/4/2018 G issued for information | 4/3/2019 The builder must verify all din  |              |
|                                                                               |                                                                         |                    | REV. AMENDMENT                                     | DATE F issued for information                                        | 21/1/2019 before commencing any wor       |              |