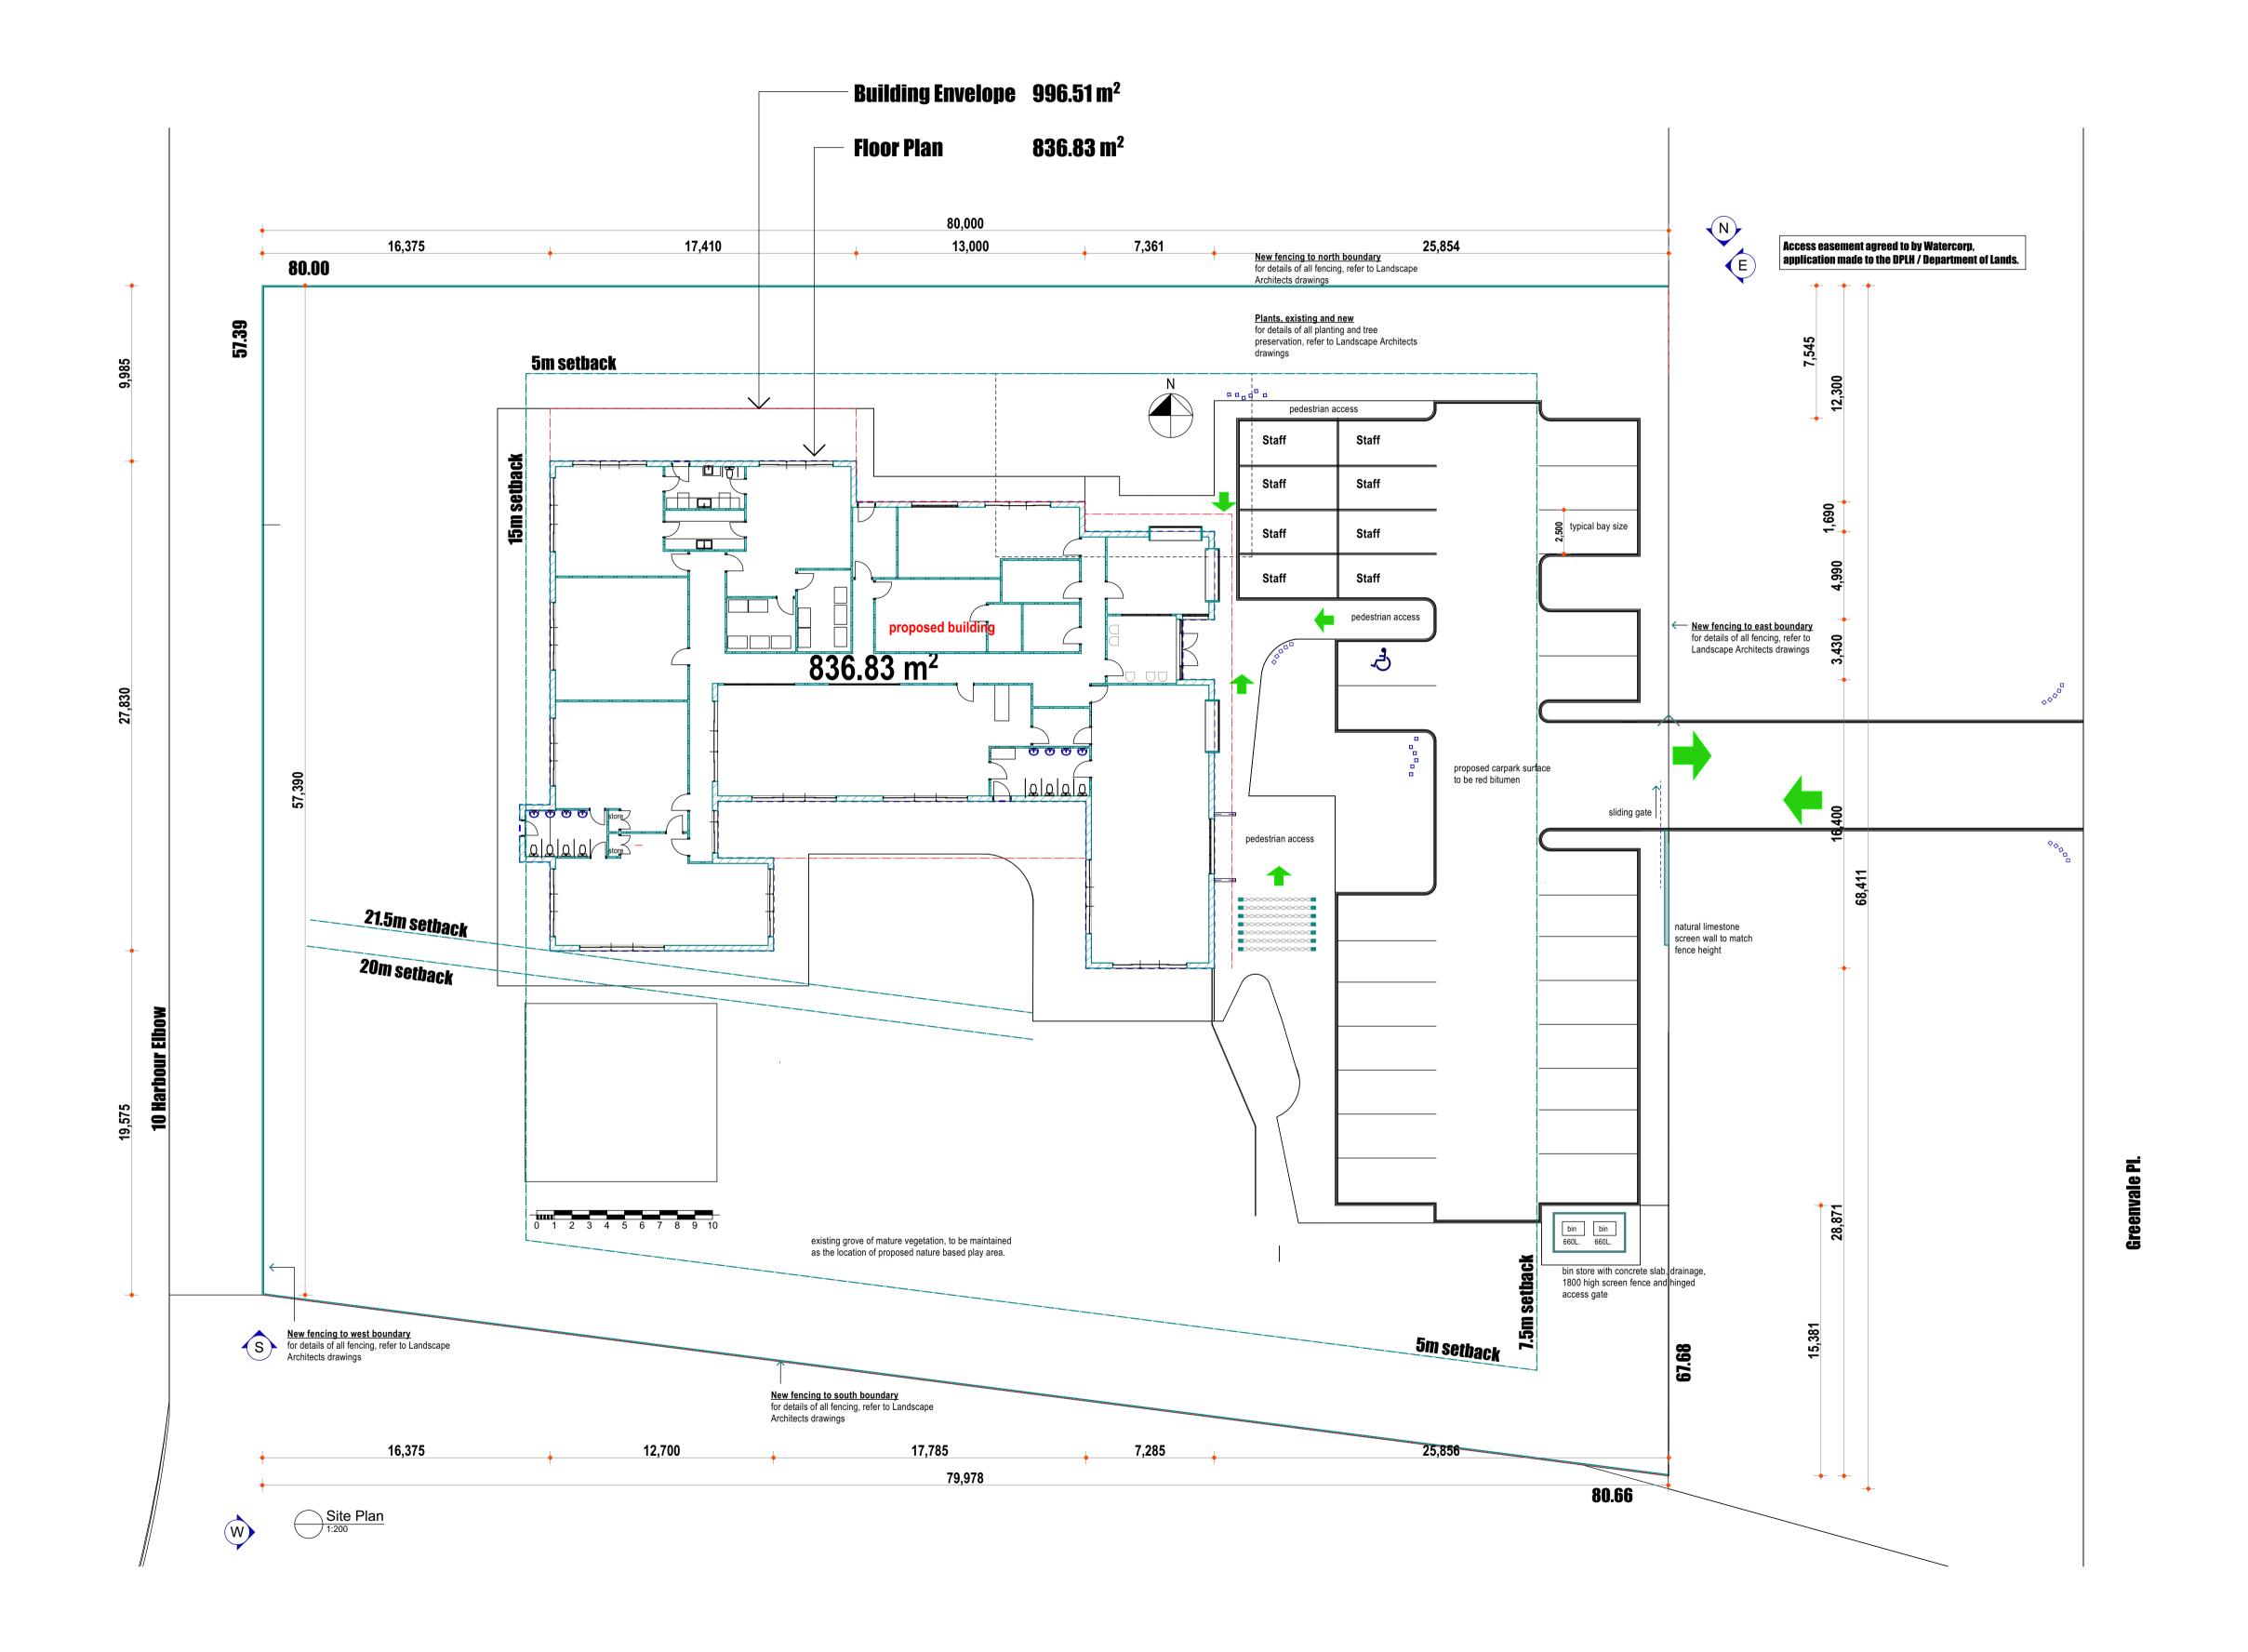

| john chisholm design                                                          | NATIONAL Childcare Centre                                               | Drawing: Site Plan | E issued for planning D issued for planning        | 16/8/2018<br>18/5/2018 K issued for information                      | Date: 19/3/2019                           | Drwn:<br>JC  |
|-------------------------------------------------------------------------------|-------------------------------------------------------------------------|--------------------|----------------------------------------------------|----------------------------------------------------------------------|-------------------------------------------|--------------|
| BUILDING DESIGN & VISUALISATION                                               | BDAWA DESIGNERS 10 Harbour Elb.                                         |                    | C issued for planning                              | 16/5/2018 J issued for information                                   | 12/3/2019 Job No:<br>4/3/2019 <b>1702</b> | Dwg No.: Rev |
| t. 9339 2999 m. 0408 833 399 Copyright jc@jonchisholm.com www.jonchisholm.com | BUILDING DESIGNERS ASSOCIATION OF WESTERN AUSTRALIA INC.  Banksia Grove |                    | B issued for information  A issued for information | 4/5/2018 H issued for information 20/4/2018 G issued for information | 4/3/2019 The builder must verify all din  |              |
|                                                                               |                                                                         |                    | REV. AMENDMENT                                     | DATE F issued for information                                        | 21/1/2019 before commencing any wor       |              |