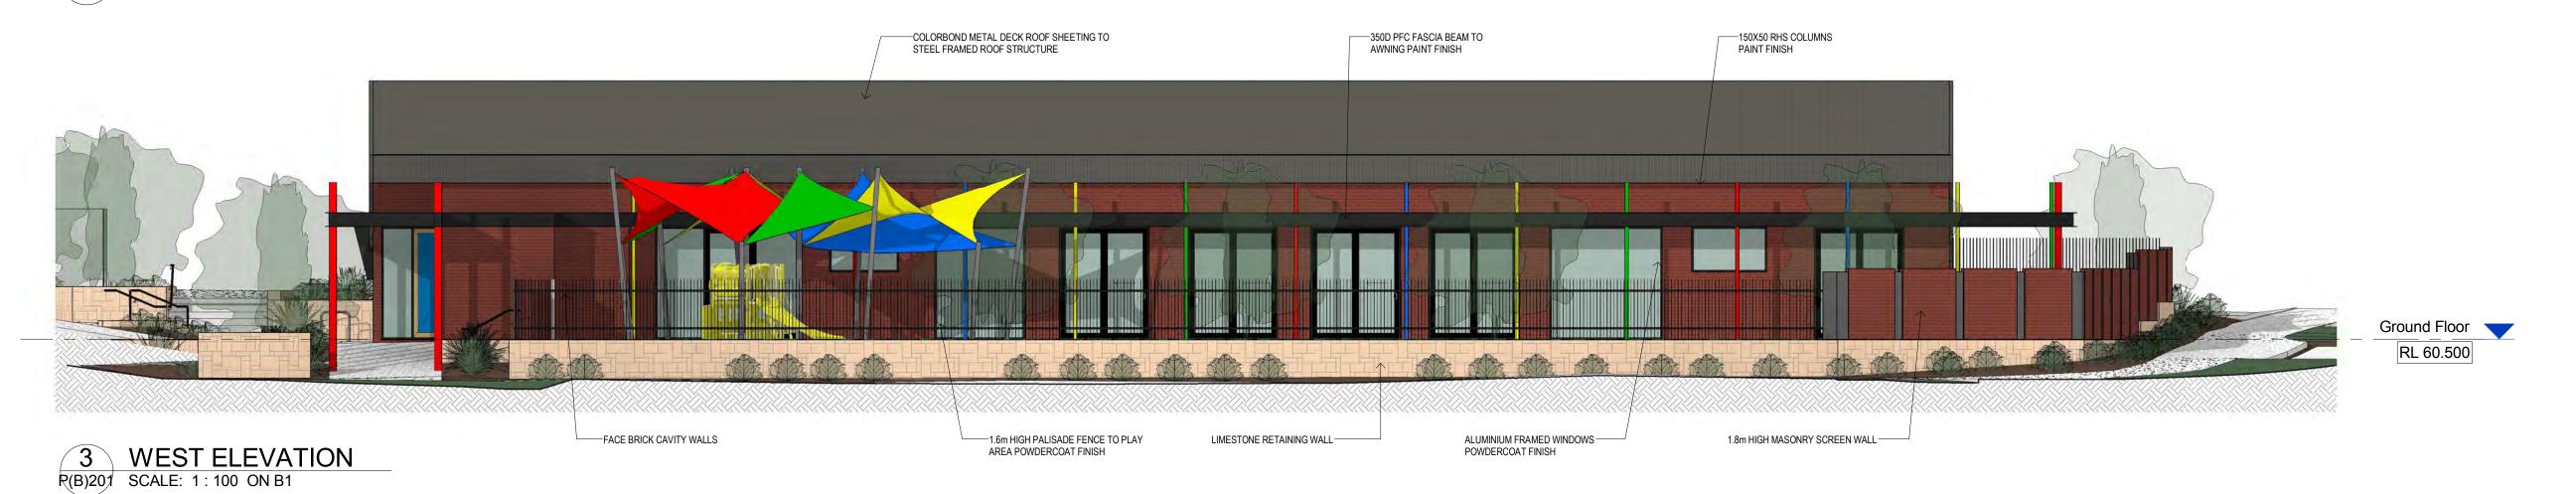

# 4 EAST ELEVATION R(B)201 SCALE: 1:100 ON B1

The overall landscape theme of Ashby Childcare Centre takes character from the exisiting softscape pallette. Species closer to the building structure are carfully selected to be child friendly, waterwise, colourful and aromatic. Formal hedging form the base of tall fences to create a soft base to the architectural aesthetic. While shade trees along the carpark provide function