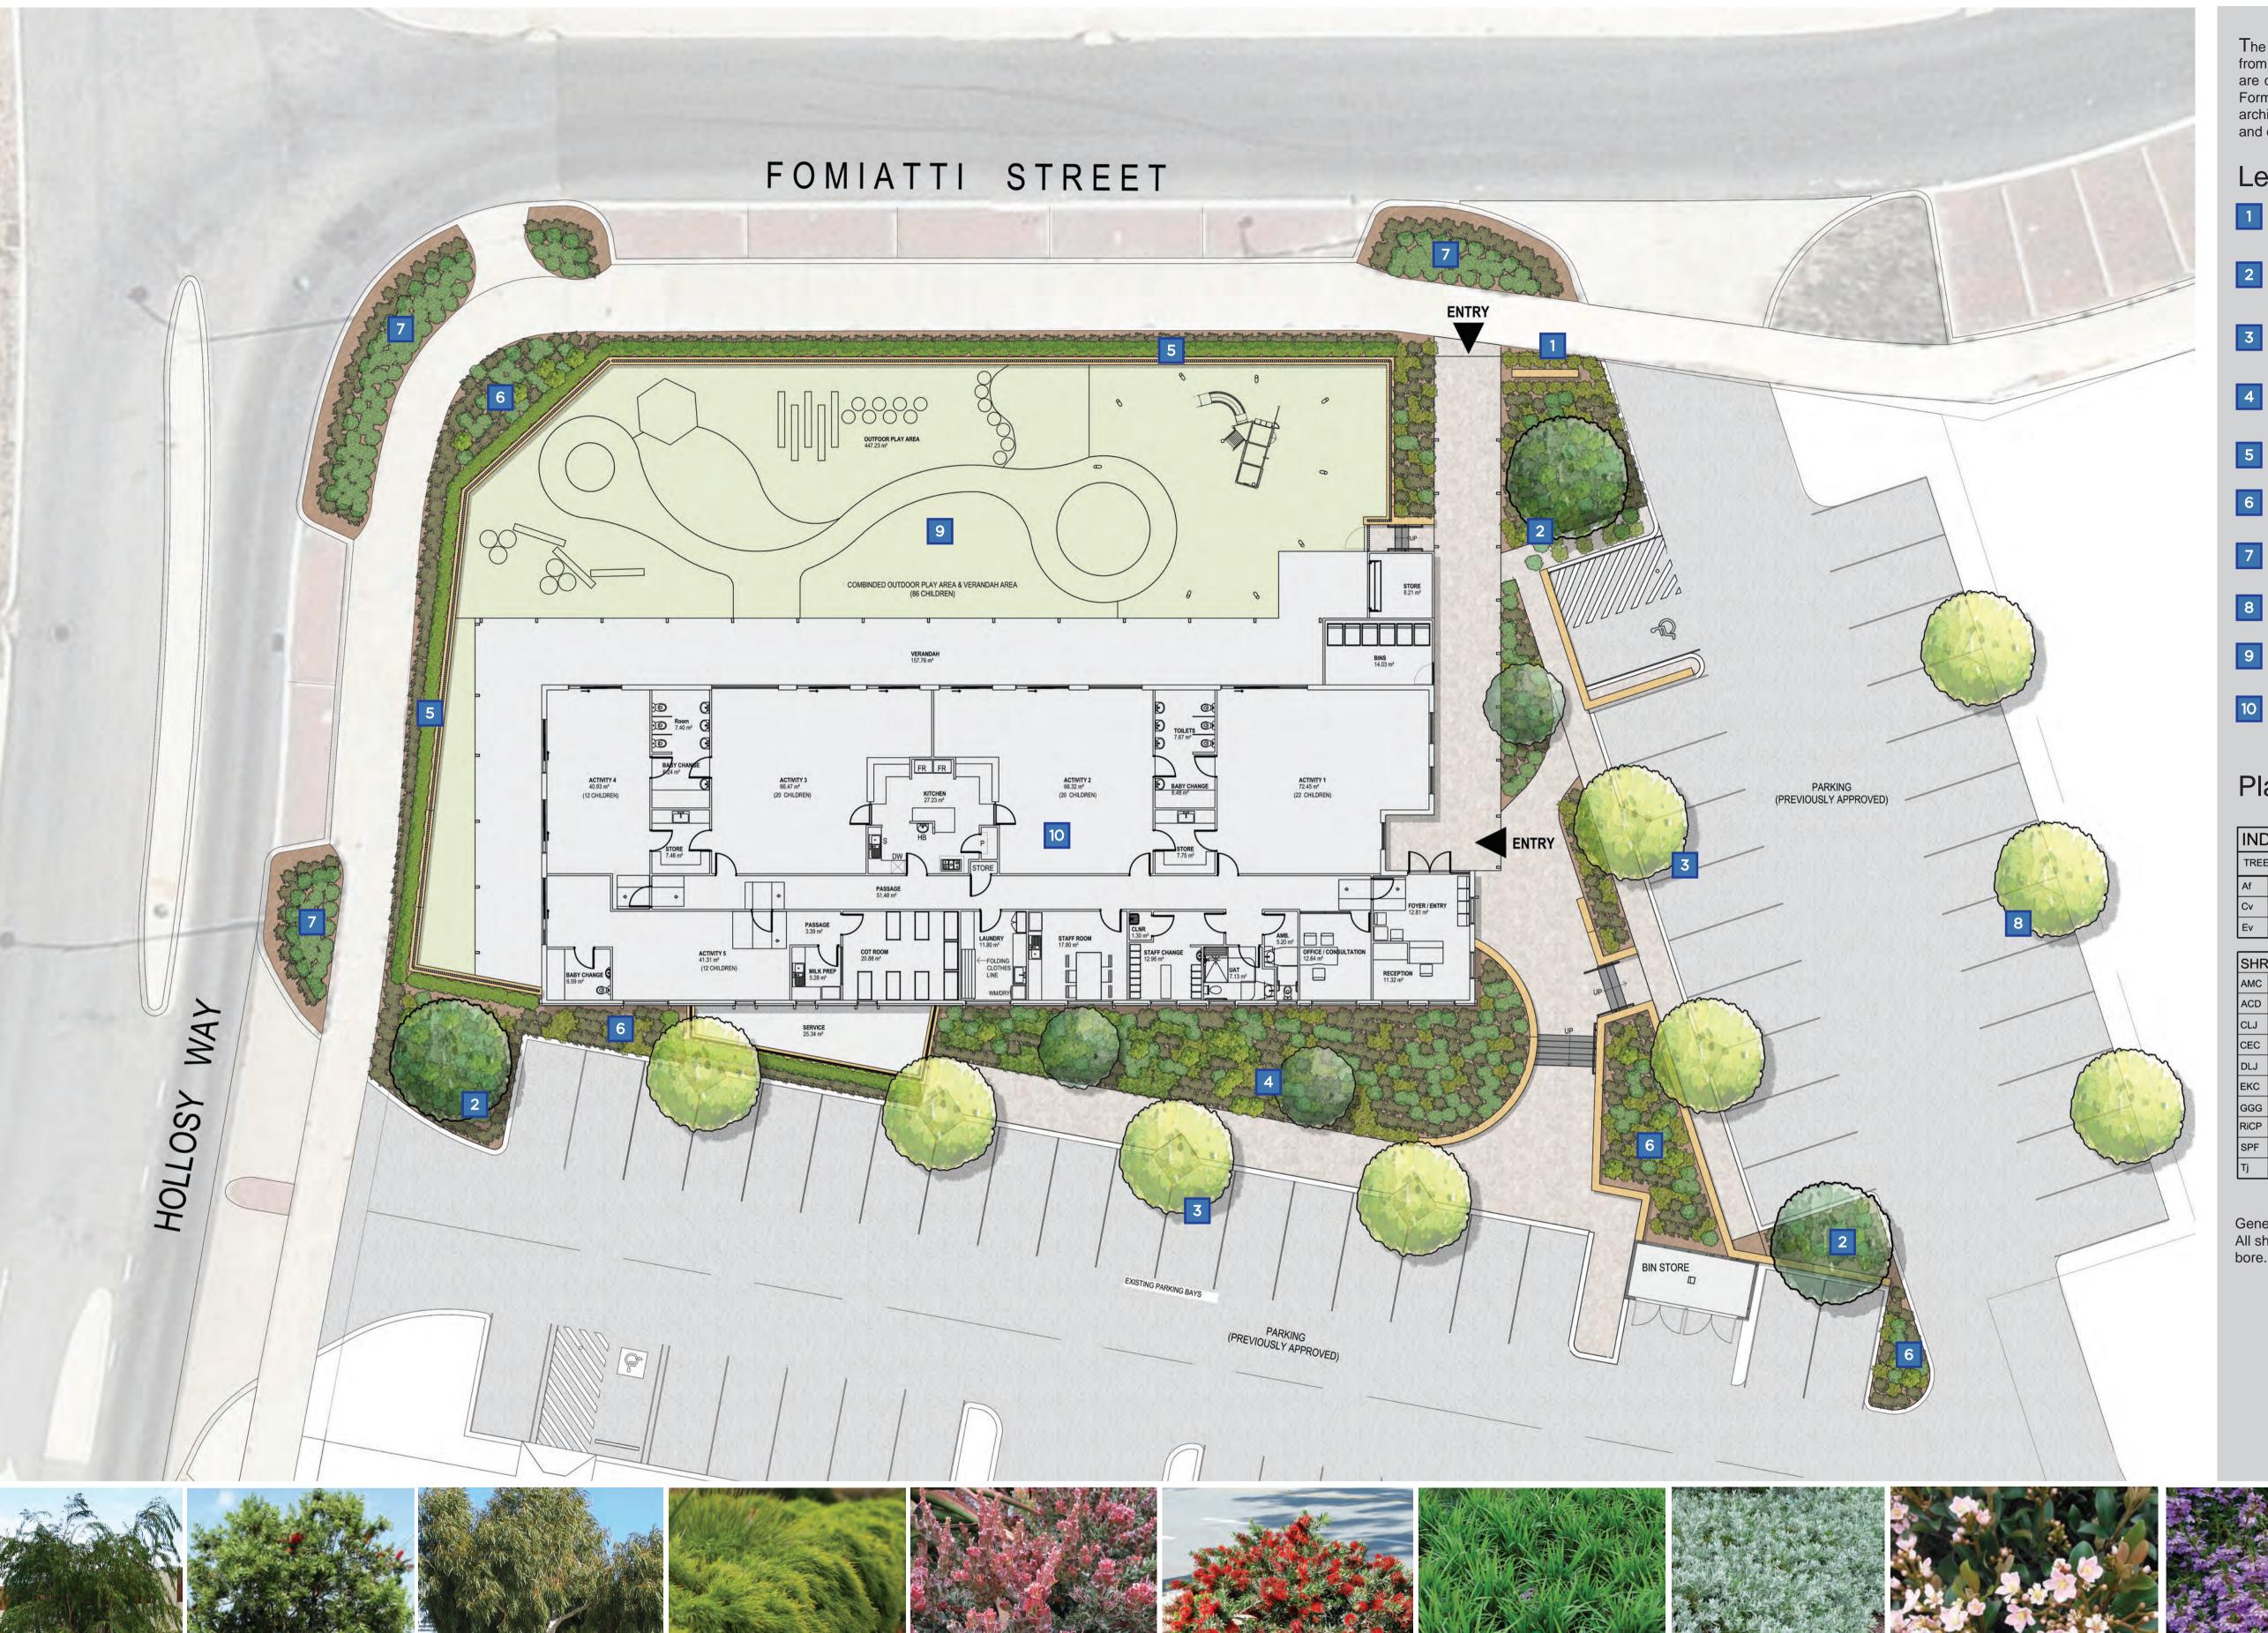

# 4 EAST ELEVATION R(B)201 SCALE: 1:100 ON B1

The overall landscape theme of Ashby Childcare Centre takes character from the exisiting softscape pallette. Species closer to the building structure are carfully selected to be child friendly, waterwise, colourful and aromatic. Formal hedging form the base of tall fences to create a soft base to the architectural aesthetic. While shade trees along the carpark provide function

### Legend

- 1 Entry Signage with low ground cover.
- Large tree in mixed garden bed. Species selection shall be a mix of waterwise and native shrubs.
- 3 Shade tree along parking bays.
- Medium sized tree in mixed garden bed. Species selection shall be a mix of waterwise, child friendly species and native shrubs.
- 5 Hedging shrub along fenced wall.
- 6 Low to medium height shrub planting.
  - Verge planting to council standards.
- 8 Proposed trees within Lot 6 Landscape package.
- 9 Childcare Internal Courtyard (Landscape by Others).
- 10 Ashby Childcare Centre Building.

#### Plant List

| INDICATIVE PLANT SCHEDULE |                                       |      |     |  |  |
|---------------------------|---------------------------------------|------|-----|--|--|
| TREES                     |                                       | SIZE | QTY |  |  |
| Af                        | Agonis flexuosa                       | 200L | 6   |  |  |
| Cv                        | Callistemon viminalis                 | 100L | 4   |  |  |
| Ev                        | Eucalyptus victrix 'Little Ghost Gum' | 200L | 2   |  |  |

| SHR  | SHRUBS                                               |       | SIZE  | QTY |
|------|------------------------------------------------------|-------|-------|-----|
| AMC  | Acacia cognata 'Mini-Cog' or 'Limelight'             | 600mm | 150mm | 237 |
| ACD  | Adenanthos cuneatus 'Coral Drift'                    | 500mm | 150mm | 190 |
| CLJ  | Callistemon 'Little John'                            | 500mm | 150mm | 280 |
| CEC  | Calothamnus quadrifidus 'Emerald Carpet'             | 750mm | 150mm | 85  |
| DLJ  | Dianella caerulea 'Little Jess'                      | 500mm | 150mm | 201 |
| EKC  | Eremophila 'Kalbarri Carpet'                         | 750mm | 150mm | 85  |
| GGG  | Grevillea obtusifolia 'GinGin Gem'                   | 750mm | 150mm | 85  |
| RiCP | Rhaphiolepis indica 'Cosmic Pink'                    | 600mm | 150mm | 371 |
| SPF  | Scaevola aemula 'Mauve Clusters' or 'Purple Fanfare' | 750mm | 150mm | 85  |
| Tj   | Trachelospermum jasminoides                          | 500mm | 150mm | 404 |