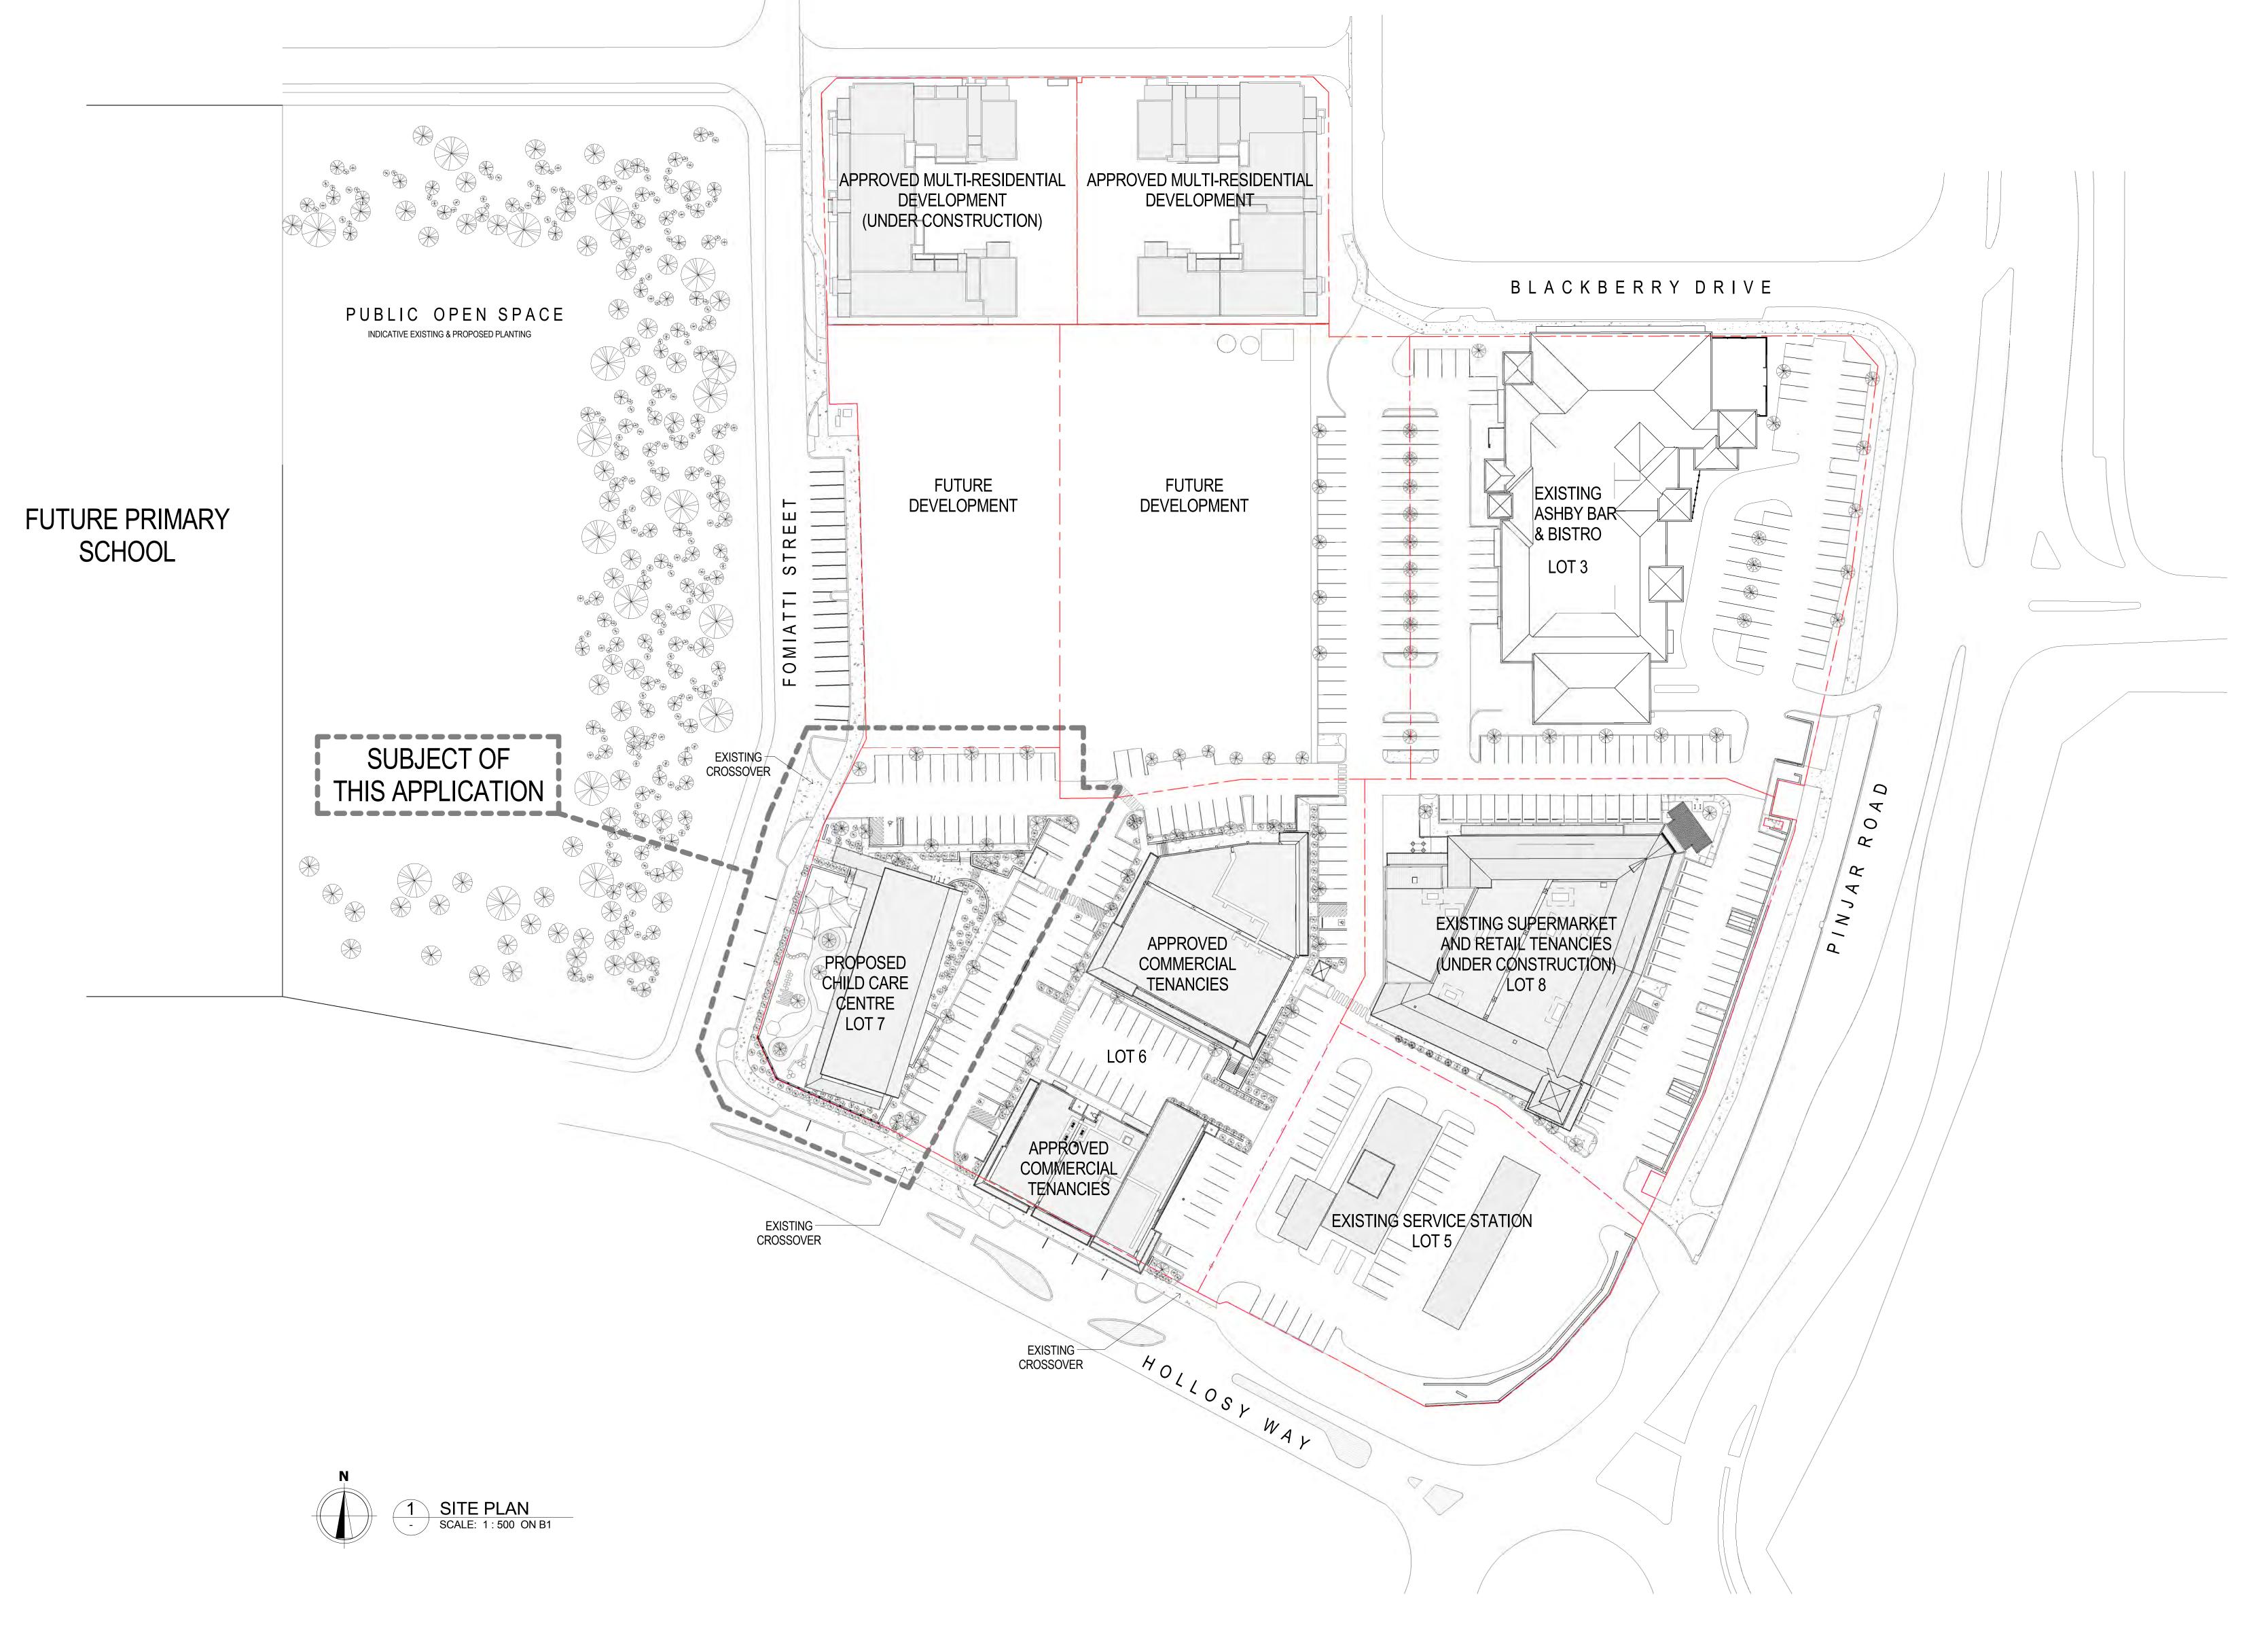

Properties Pty Ltd

PROPOSED CHILD CARE CENTRE, Lot 7
Hollosy Way, ASHBY WA 6065 for Endeavour
Properties Pty Ltd

PRECINCT MASTER PLAN

Reduction 25mm on B1 | Scale

Project Number

Drawing No. Rev.

P(B) 100 H

Date