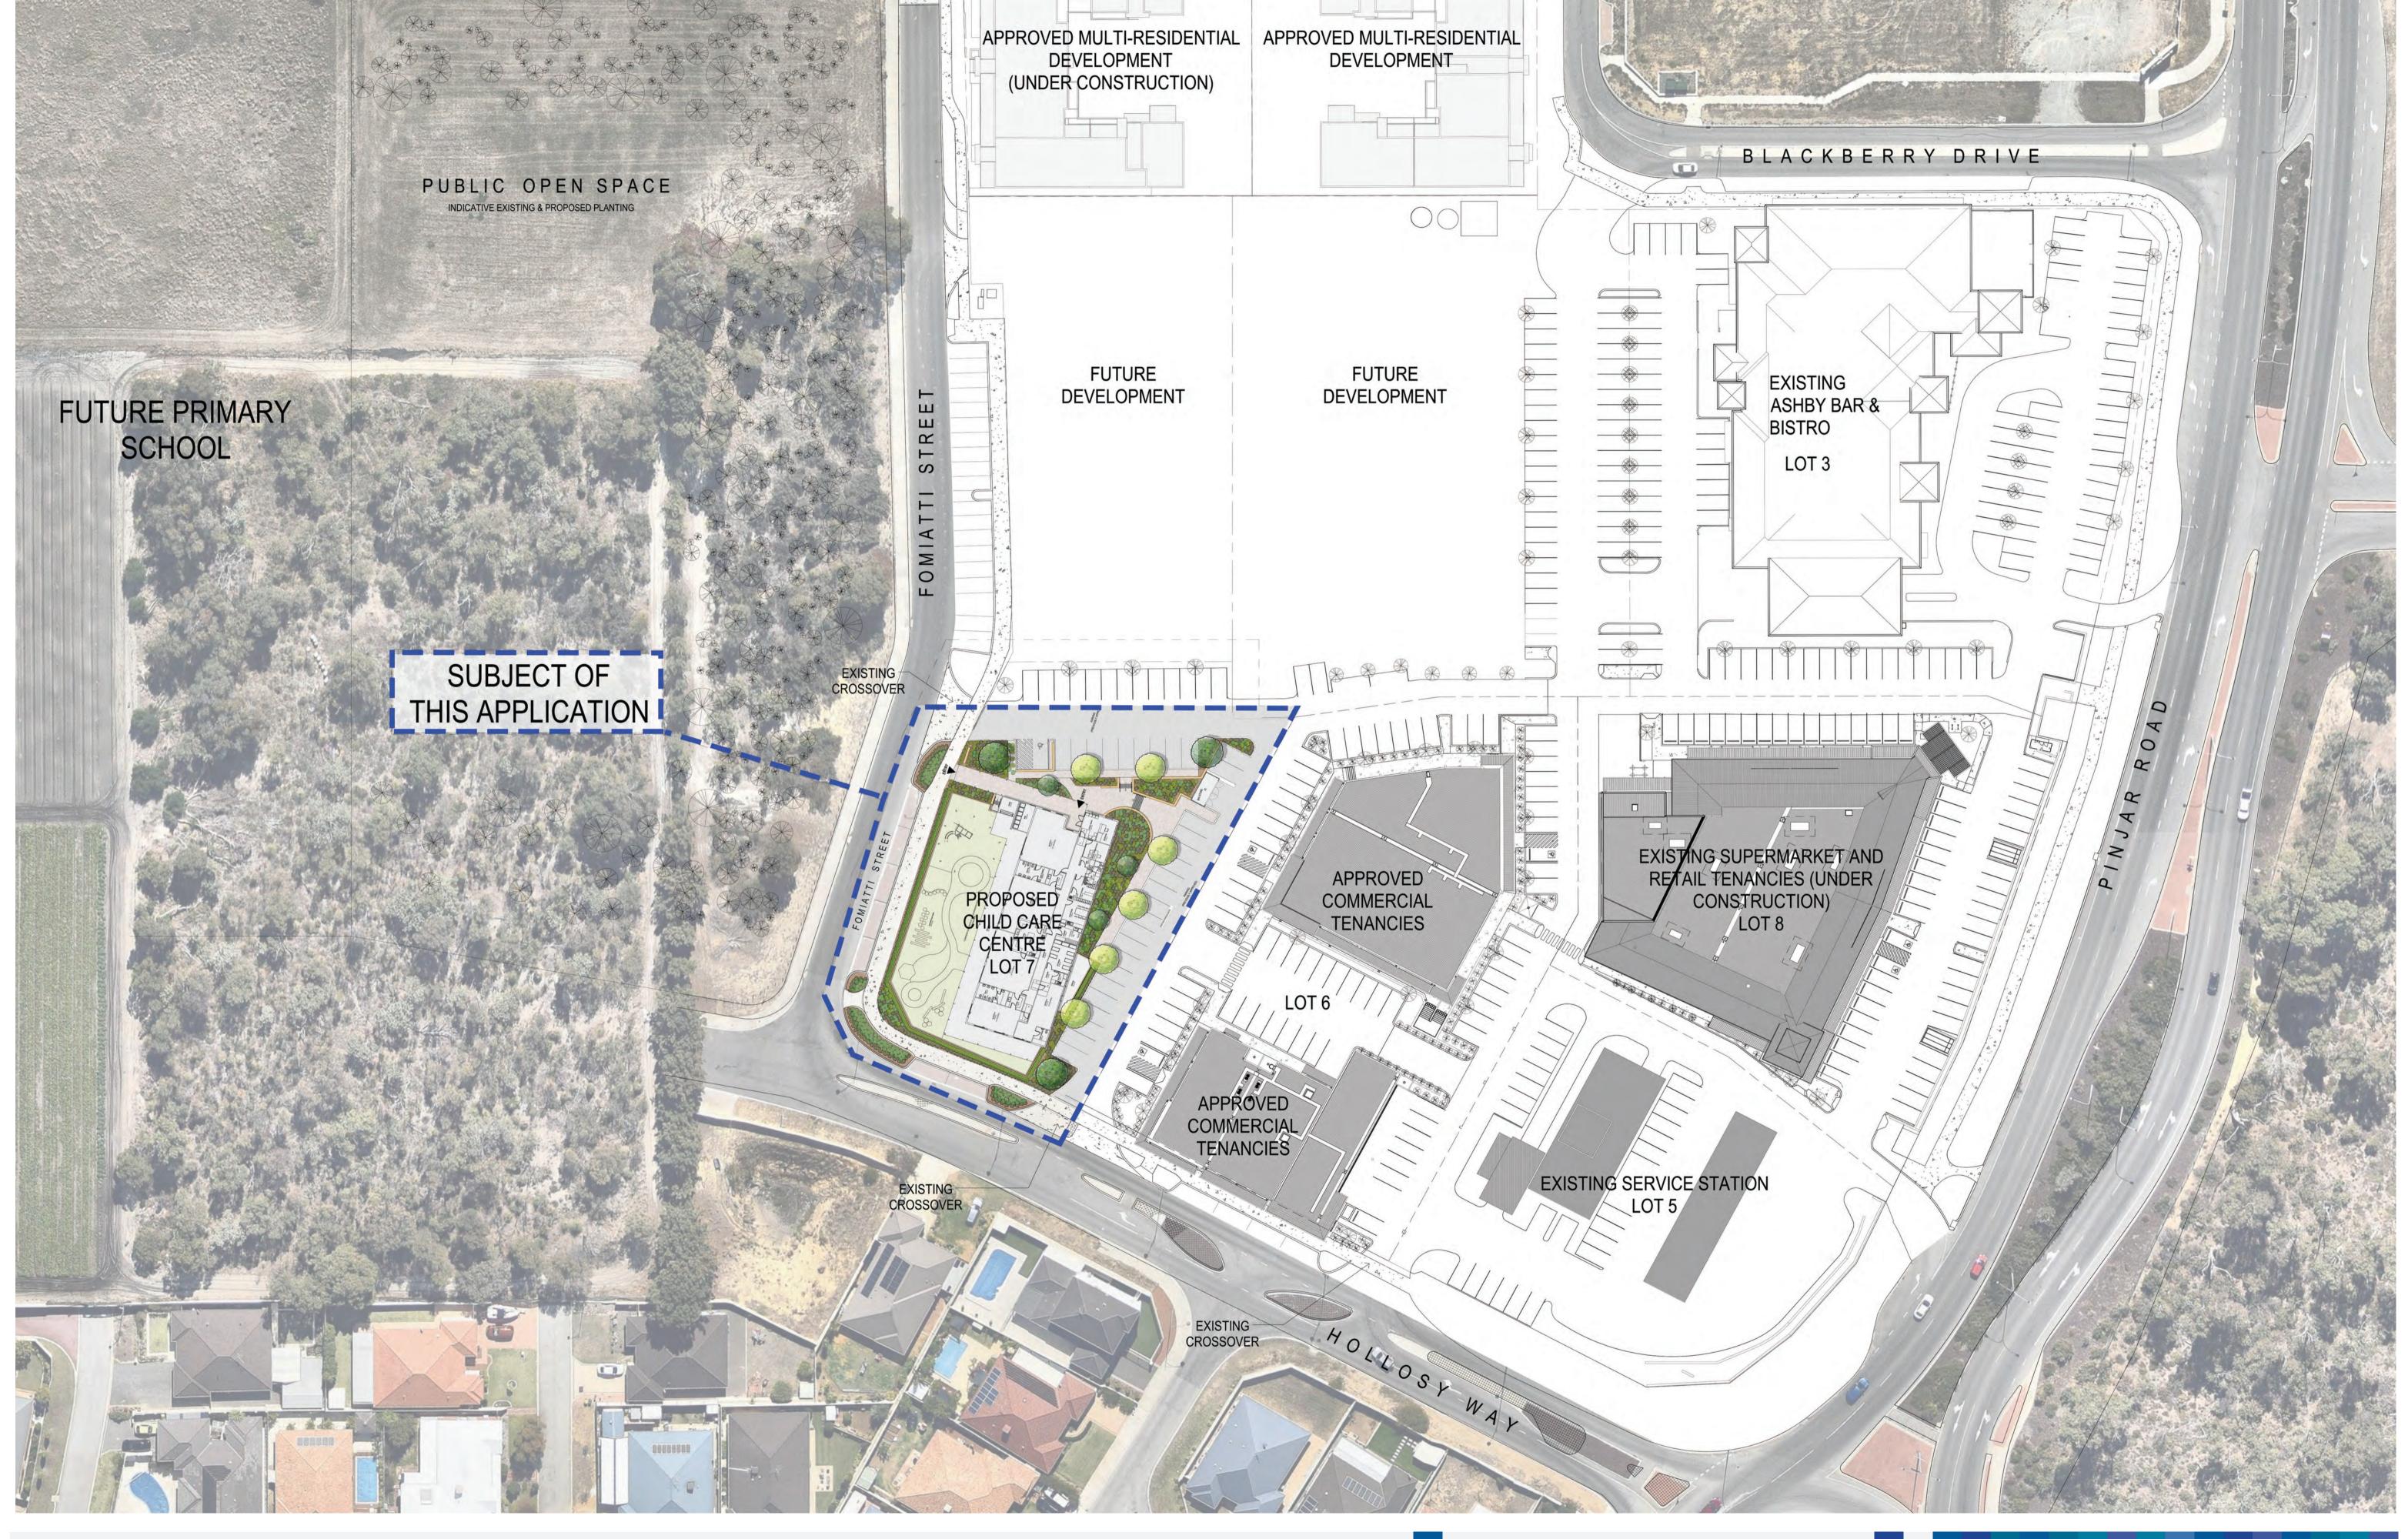

Properties Pty Ltd

PROPOSED CHILD CARE CENTRE, Lot 7
Hollosy Way, ASHBY WA 6065 for Endeavour
Properties Pty Ltd

PRECINCT MASTER PLAN

Reduction 25mm on B1 | Scale

Project Number

Drawing No. Rev.

P(B) 100 H

Date