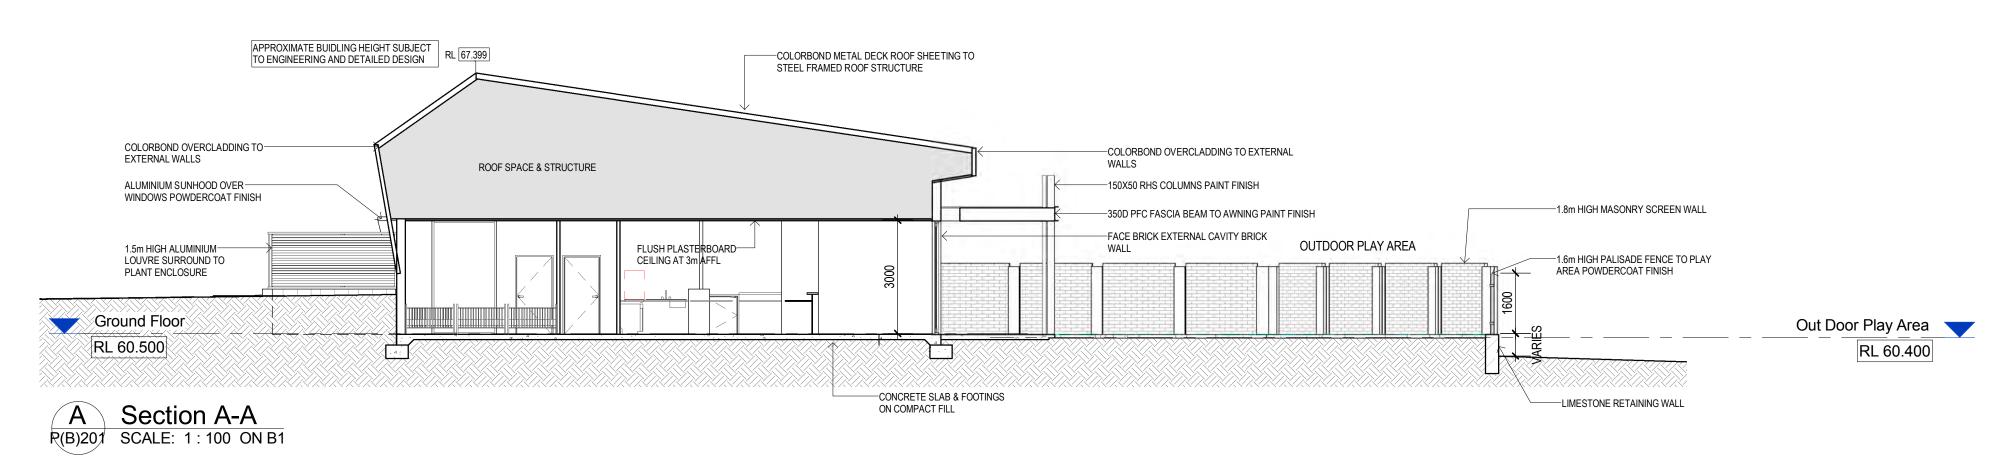

Rev. Date Issued By Revision Description

D 12-06-19 DG DESIGN REVISIONS

E 13-06-19 DG DA ISSUE

F 24-06-19 DG DA REVISIONS

G 10-07-19 DG DA ISSUE

H 30-07-19 DG ISSUED FOR DEVELOPMENT APPROVAL

Project Name

PROPOSED CHILD (
Hollosy Way, ASHB)

Properties Pty Ltd

PROPOSED CHILD CARE CENTRE, Lot 7
Hollosy Way, ASHBY WA 6065 for Endeavour
Properties Pty Ltd

PRECINCT MASTER PLAN

Reduction 25mm on B1 | Scale

Project Number

Drawing No. Rev.

P(B) 100 H

Date

March 2018 Drawn Author Checked hecker

C:\Revit Temp\06177B Building\_dgenovese@okarch.com.au.rvt





1 NORTH ELEVATION R(B)201 SCALE: 1:100 ON B1



#### 2 SOUTH ELEVATION R(B)201 SCALE: 1:100 ON B1





# 4 EAST ELEVATION R(B)201 SCALE: 1:100 ON B1















The overall landscape theme of Ashby Childcare Centre takes character from the exisiting softscape pallette. Species closer to the building structure are carfully selected to be child friendly, waterwise, colourful and aromatic. Formal hedging form the base of tall fences to create a soft base to the architectural aesthetic. While shade trees along the carpark provide function

### Legend

- 1 Entry Signage with low ground cover.
- Large tree in mixed garden bed. Species selection shall be a mix of waterwise and native shrubs.
- 3 Shade tree along parking bays.
- Medium sized tree in mixed garden bed. Species selection shall be a mix of waterwise, child friendly species and native shrubs.
- 5 Hedging shrub along fenced wall.
- 6 Low to medium height shrub planting.
  - Verge