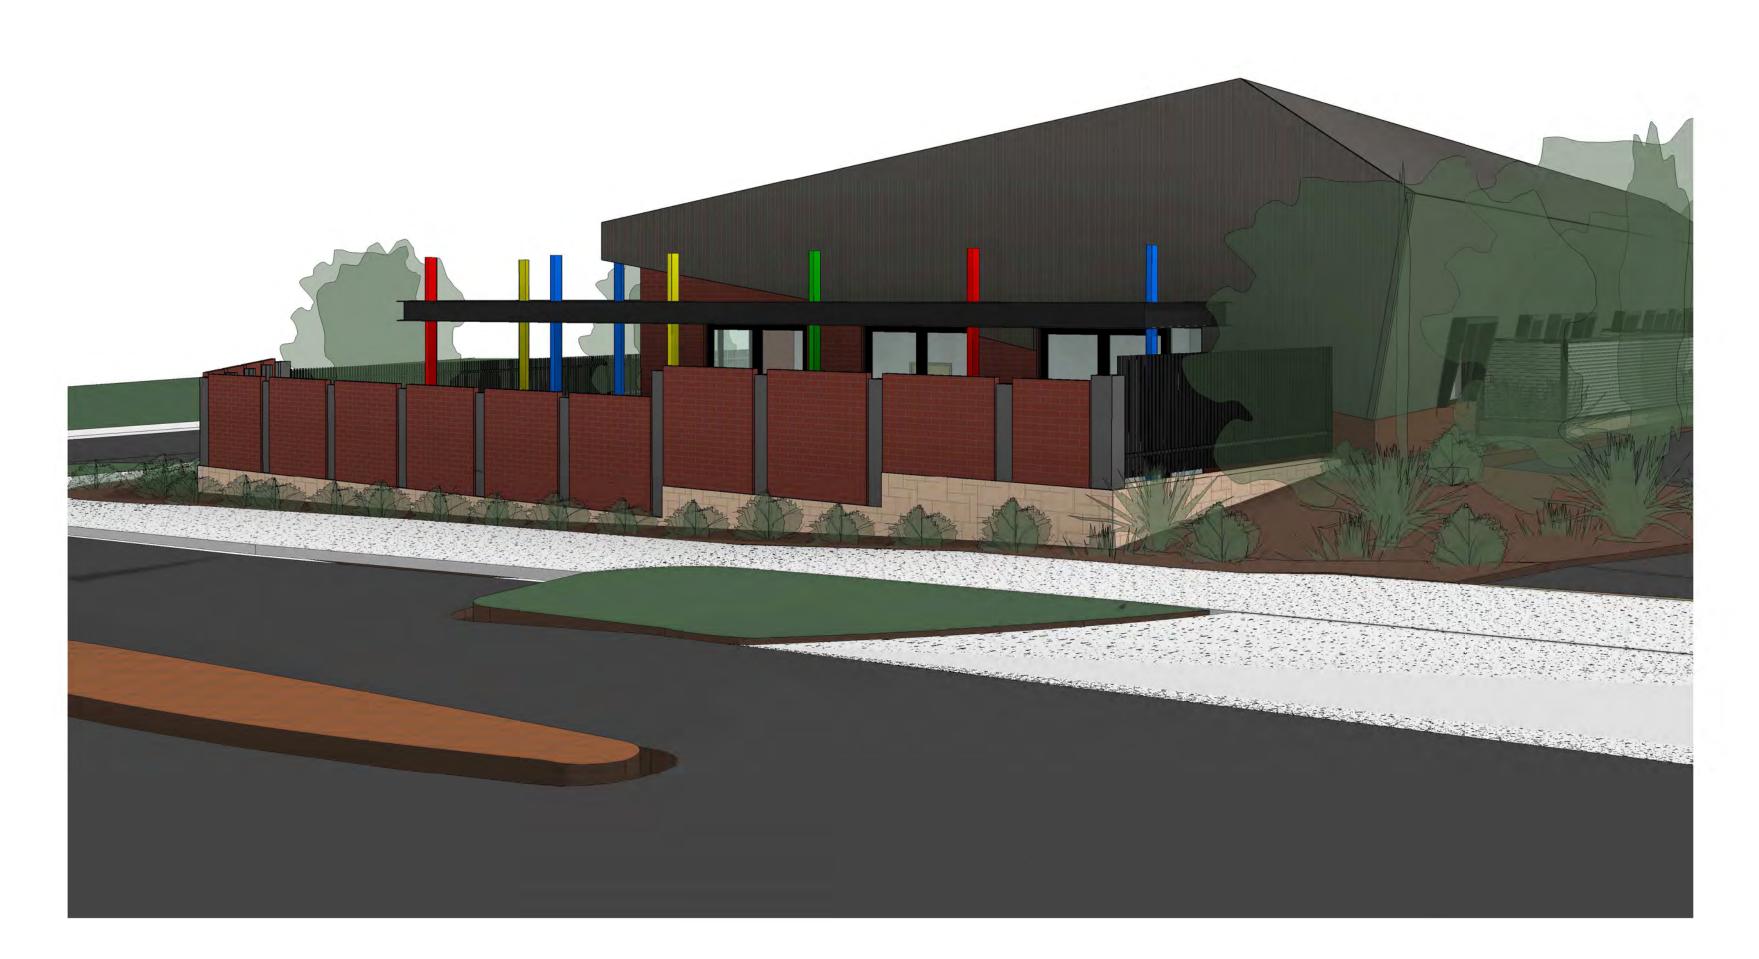

March 2018 Drawn Author Checked hecker

C:\Revit Temp\06177B Building\_dgenovese@okarch.com.au.rvt

1 NORTH ELEVATION R(B)201 SCALE: 1:100 ON B1

#### 2 SOUTH ELEVATION R(B)201 SCALE: 1:100 ON B1

# 4 EAST ELEVATION R(B)201 SCALE: 1:100 ON B1

The overall landscape theme of Ashby Childcare Centre takes character from the exisiting softscape pallette. Species closer to the building structure are carfully selected to be child friendly, waterwise, colourful and aromatic. Formal hedging form the base of tall fences to create a soft base to the architectural aesthetic. While shade trees along the carpark provide function