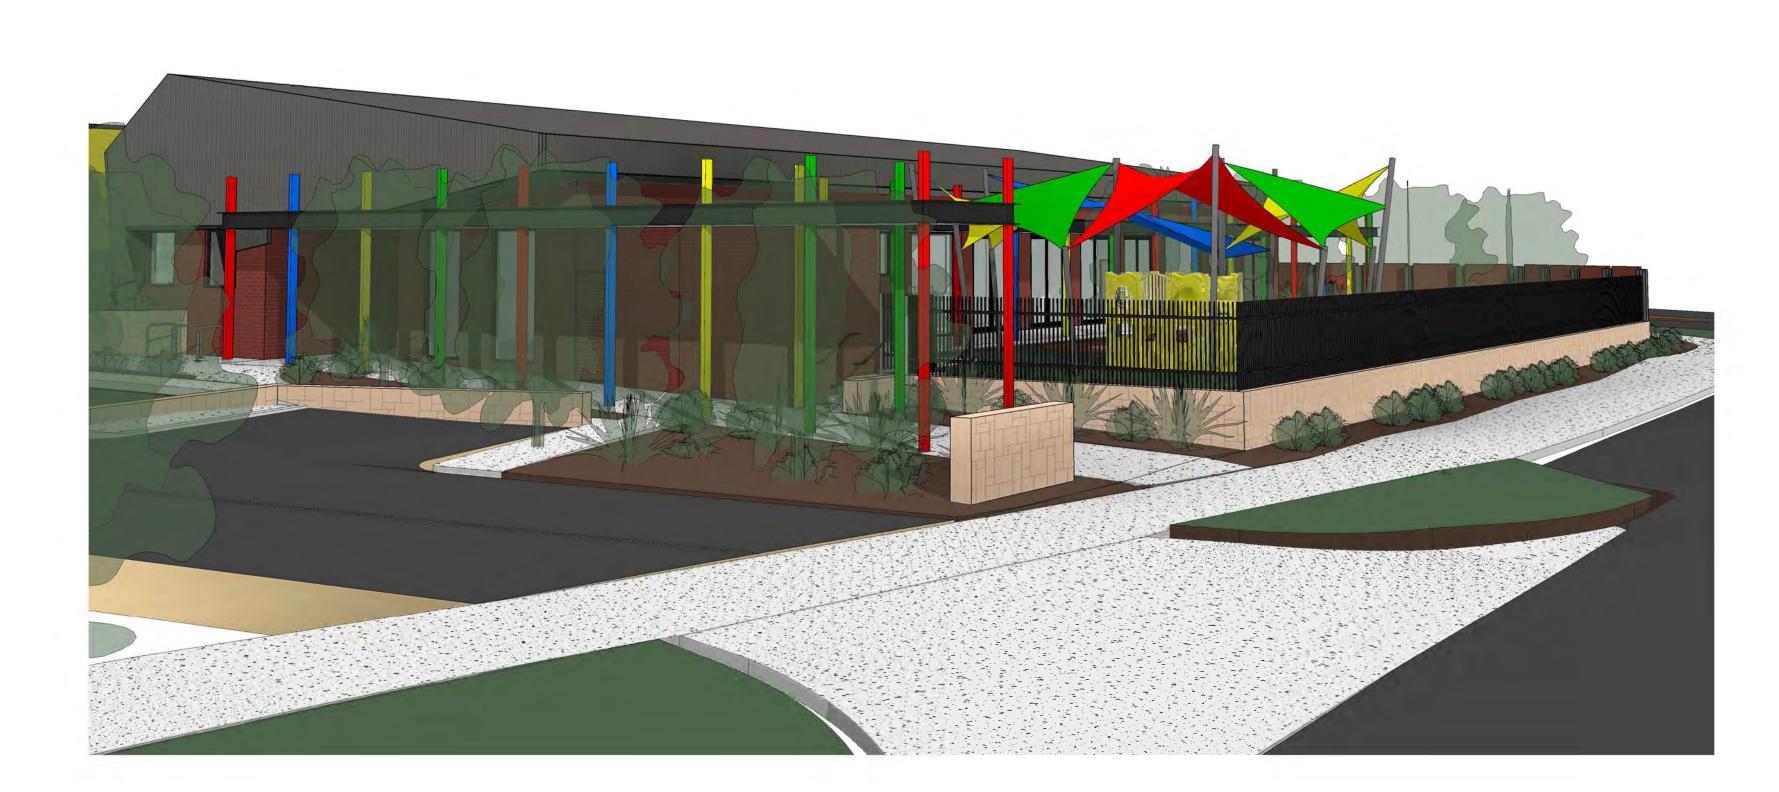

March 2018 Drawn Author Checked hecker

C:\Revit Temp\06177B Building\_dgenovese@okarch.com.au.rvt

1 NORTH ELEVATION R(B)201 SCALE: 1:100 ON B1

#### 2 SOUTH ELEVATION R(B)201 SCALE: 1:100 ON B1

# 4 EAST ELEVATION R(B)201 SCALE: 1:100 ON B1

The overall landscape theme of Ashby Childcare Centre takes character from the exisiting softscape pallette. Species closer to the building structure are carfully selected to be child friendly, waterwise, colourful and aromatic. Formal hedging form the base of tall fences to create a soft base to the architectural aesthetic. While shade trees along the carpark provide function