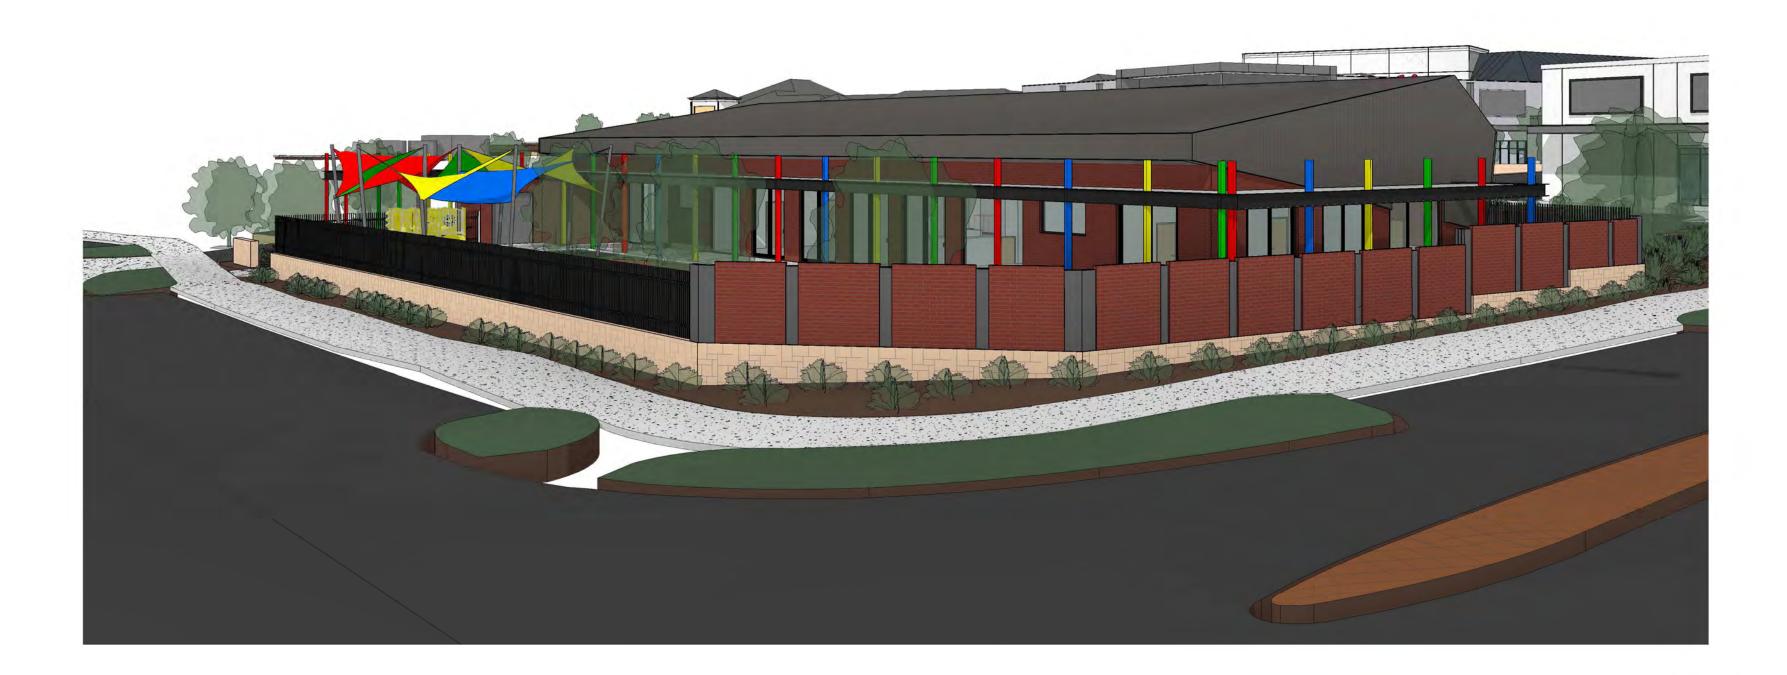

March 2018 Drawn Author Checked hecker

C:\Revit Temp\06177B Building\_dgenovese@okarch.com.au.rvt

1 NORTH ELEVATION R(B)201 SCALE: 1:100 ON B1

#### 2 SOUTH ELEVATION R(B)201 SCALE: 1:100 ON B1

# 4 EAST ELEVATION R(B)201 SCALE: 1:100 ON B1

The overall landscape theme of Ashby Childcare Centre takes character from the exisiting softscape pallette. Species closer to the building structure are carfully selected to be child friendly, waterwise, colourful and aromatic. Formal hedging form the base of tall fences to create a soft base to the architectural aesthetic. While shade trees along the carpark provide function