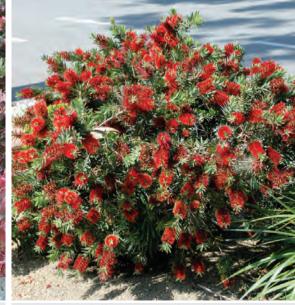

#### Plant List

| INDICATIVE PLANT SCHEDULE |                                       |      |     |  |  |
|---------------------------|---------------------------------------|------|-----|--|--|
| TREES                     |                                       | SIZE | QTY |  |  |
| Af                        | Agonis flexuosa                       | 200L | 6   |  |  |
| Cv                        | Callistemon viminalis                 | 100L | 4   |  |  |
| Ev                        | Eucalyptus victrix 'Little Ghost Gum' | 200L | 2   |  |  |