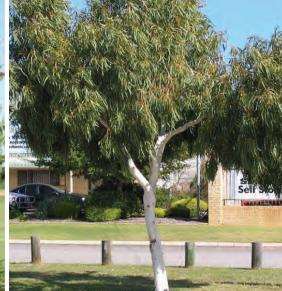

# 4 EAST ELEVATION R(B)201 SCALE: 1:100 ON B1

The overall landscape theme of Ashby Childcare Centre takes character from the exisiting softscape pallette. Species closer to the building structure are carfully selected to be child friendly, waterwise, colourful and aromatic. Formal hedging form the base of tall fences to create a soft base to the architectural aesthetic. While shade trees along the carpark provide function

#### Plant List

| INDICATIVE PLANT SCHEDULE |                                       |      |     |  |  |
|---------------------------|---------------------------------------|------|-----|--|--|
| TREES                     |                                       | SIZE | QTY |  |  |
| Af                        | Agonis flexuosa                       | 200L | 6   |  |  |
| Cv                        | Callistemon viminalis                 | 100L | 4   |  |  |
| Ev                        | Eucalyptus victrix 'Little Ghost Gum' | 200L | 2   |  |  |