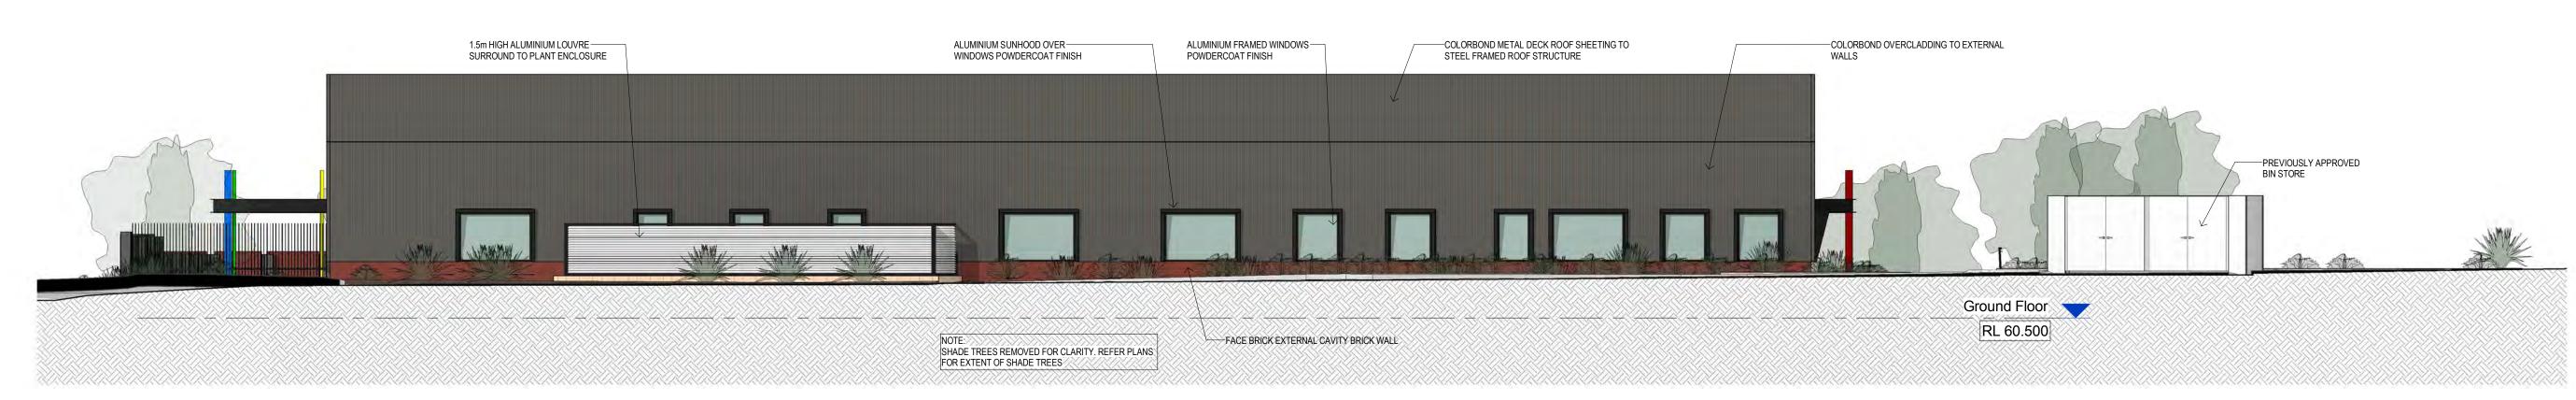

Rev. Date Issued By Revision Description

D 12-06-19 DG DESIGN REVISIONS

E 13-06-19 DG DA ISSUE

F 24-06-19 DG DA REVISIONS

G 10-07-19 DG DA ISSUE

H 30-07-19 DG ISSUED FOR DEVELOPMENT APPROVAL

Project Name

PROPOSED CHILD (
Hollosy Way, ASHB)

Properties Pty Ltd

PROPOSED CHILD CARE CENTRE, Lot 7
Hollosy Way, ASHBY WA 6065 for Endeavour
Properties Pty Ltd

PRECINCT MASTER PLAN

Reduction 25mm on B1 | Scale

Project Number

Drawing No. Rev.

P(B) 100 H

Date

March 2018 Drawn Author Checked hecker

C:\Revit Temp\06177B Building\_dgenovese@okarch.com.au.rvt





1 NORTH ELEVATION R(B)201 SCALE: 1:100 ON B1



#### 2 SOUTH ELEVATION R(B)201 SCALE: 1:100 ON B1





# 4 EAST ELEVATION R(B)201 SCALE: 1:100 ON B1















The overall landscape theme of Ashby Childcare Centre takes character from the exisiting softscape pallette. Species closer to the building structure are carfully selected to be child friendly, waterwise, colourful and aromatic. Formal hedging form the base of tall fences to create a soft base to the architectural aesthetic. While shade trees along the carpark provide function

### Legend

- 1 Entry Signage with low ground cover.
- Large tree in mixed garden bed. Species selection shall be a mix of waterwise and native shrubs.
- 3 Shade tree along parking bays.
- Medium sized tree in mixed garden bed. Species selection shall be a mix of waterwise, child friendly species and native shrubs.
- 5 Hedging shrub along fenced wall.
-