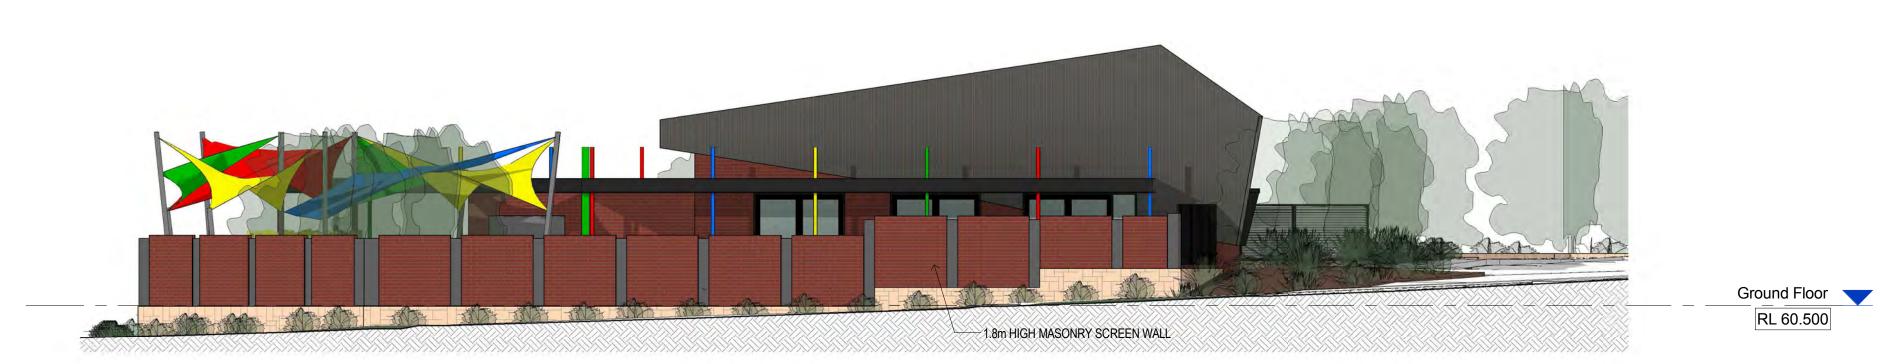

Rev. Date Issued By Revision Description

D 12-06-19 DG DESIGN REVISIONS

E 13-06-19 DG DA ISSUE

F 24-06-19 DG DA REVISIONS

G 10-07-19 DG DA ISSUE

H 30-07-19 DG ISSUED FOR DEVELOPMENT APPROVAL

Project Name

PROPOSED CHILD (
Hollosy Way, ASHB)

Properties Pty Ltd

PROPOSED CHILD CARE CENTRE, Lot 7
Hollosy Way, ASHBY WA 6065 for Endeavour
Properties Pty Ltd

PRECINCT MASTER PLAN

Reduction 25mm on B1 | Scale

Project Number

Drawing No. Rev.

P(B) 100 H

Date

March 2018 Drawn Author Checked hecker

C:\Revit Temp\06177B Building\_dgenovese@okarch.com.au.rvt





1 NORTH ELEVATION R(B)201 SCALE: 1:100 ON B1



#### 2 SOUTH ELEVATION R(B)201 SCALE: 1:100 ON B1





# 4 EAST ELEVATION R(B)201 SCALE: 1:100 ON B1















The overall landscape theme of Ashby Childcare Centre takes character from the exisiting softscape pallette. Species closer to the building structure are carfully selected to be child friendly, waterwise, colourful and aromatic. Formal hedging form the base of tall fences to create a soft base to the architectural aesthetic. While shade trees along the carpark provide function

### Legend

- 1 Entry Signage with low ground cover.
- Large tree in mixed garden bed. Species selection shall be a mix of waterwise and native shrubs.
- 3 Shade tree along parking bays.
- Medium sized tree in mixed garden bed. Species selection shall be a mix of waterwise, child friendly species and