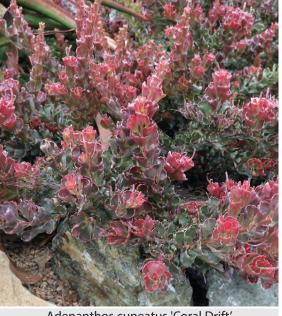

| SHR  | SHRUBS                                               |       | SIZE  | QTY |
|------|------------------------------------------------------|-------|-------|-----|
| AMC  | Acacia cognata 'Mini-Cog' or 'Limelight'             | 600mm | 150mm | 237 |
| ACD  | Adenanthos cuneatus 'Coral Drift'                    | 500mm | 150mm | 190 |
| CLJ  | Callistemon 'Little John'                            | 500mm | 150mm | 280 |
| CEC  | Calothamnus quadrifidus 'Emerald Carpet'             | 750mm | 150mm | 85  |
| DLJ  | Dianella caerulea 'Little Jess'                      | 500mm | 150mm | 201 |
| EKC  | Eremophila 'Kalbarri Carpet'                         | 750mm | 150mm | 85  |
| GGG  | Grevillea obtusifolia 'GinGin Gem'                   | 750mm | 150mm | 85  |
| RiCP | Rhaphiolepis indica 'Cosmic Pink'                    | 600mm | 150mm | 371 |
| SPF  | Scaevola aemula 'Mauve Clusters' or 'Purple Fanfare' | 750mm | 150mm | 85  |
| Tj   | Trachelospermum jasminoides                          | 500mm | 150mm | 404 |