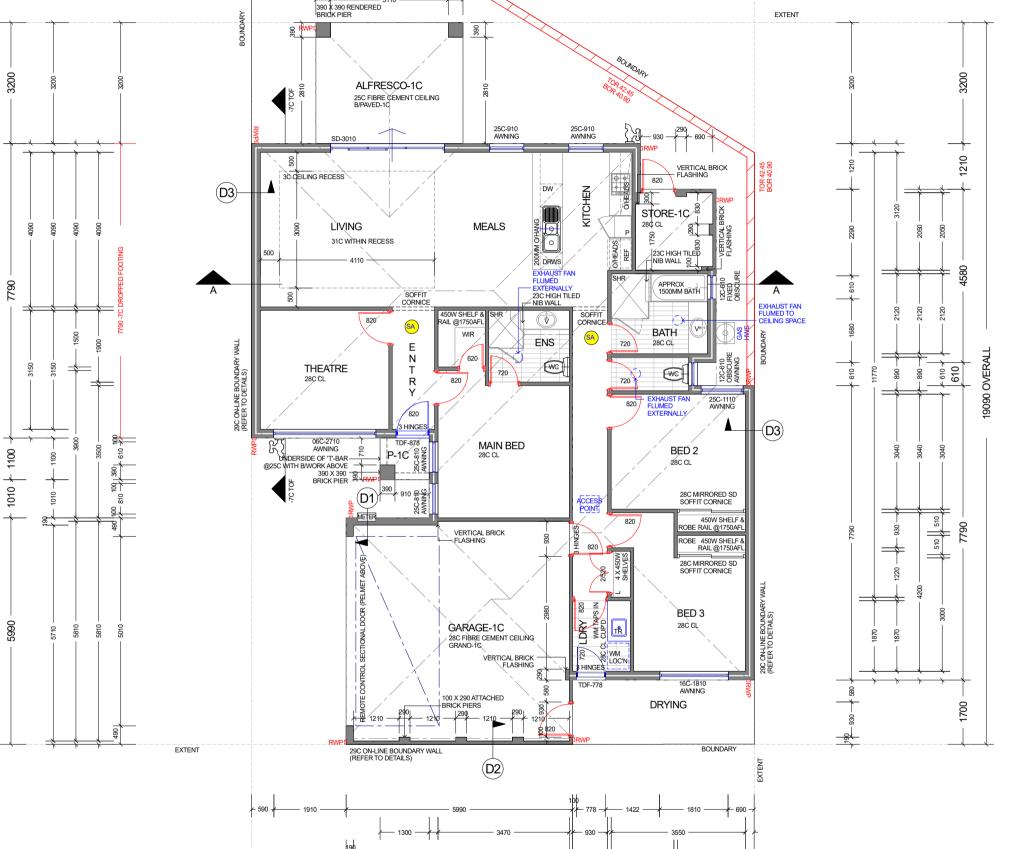

|          | GROUN               | D FI (     | COR        |     | N    | LOCATION                           | AREA                | PERIMETER  | SCALE | 1 : 100  | D DF | RWG No. 1   | 1 OF 6    | THESE ARE THE PLANS REFFERED TO IN OUR CONTRACT                                                                            |
|----------|---------------------|------------|------------|-----|------|------------------------------------|---------------------|------------|-------|----------|------|-------------|-----------|----------------------------------------------------------------------------------------------------------------------------|
| DWG.     |                     |            |            |     |      | GROUND FLOOR AREA                  | 135.317m2           | (68.480m)  | DRAWN | DATE     | CHKD | DESCRIPTION | N         |                                                                                                                            |
|          |                     |            | ~ .        |     |      | GARAGE/STORE AREA<br>ALFRESCO AREA | 40.384m2<br>9.900m2 | (00.40011) | A.M.  | 13/07/21 | A.M. | DAAMENDME   | ENT PLANS | OWNER BUILDER                                                                                                              |
|          |                     | entr       | al A       | /en | ue   | PORTICO AREA                       | 1.485m2             |            |       |          |      |             |           | OWNER                                                                                                                      |
|          |                     | $\circ$    | m          | Q   | C    | GROUND ROOF AREA                   | 194.438m2           | (66.460m)  |       |          |      |             |           | COPYRIGHT                                                                                                                  |
|          |                     | 0          | 111        | C   | 5    | TOTALAREA                          | 187.086m2           |            |       |          |      |             |           | THIS PLAN IS COVERED BY COPYRIGHT. COPYRIGHT EXISTS IN WHOLE,<br>IN PART AND IN CONCEPT. DISCUSSION WITH ANY PARTY FOR THE |
|          | Unit 1/27 Erceg Ro  | l. Yanqebi | up WA 6164 | 4   |      |                                    |                     |            |       |          |      |             |           | PURPOSE OF COMMENT, COSTING, REDESIGN OR CONSTRUCTION IN<br>ANY FORM WITHOUT FORMAL WRITTEN PERMISSION OF CENTRAL AVENUE   |
| PH: 9456 | 3366 Email: adminas |            |            |     | m.au |                                    |                     |            |       |          |      |             |           | HOMES WILL BE DEEMED A BREACH OF COPYRIGHT.                                                                                |

No. 3320 - B

DEVELOPMENT APPLICATION NOTE: PLANS FOR AMENDED DEVELOPMENT APPLICATION PURPOSES ONLY. PLANS ARE NOT FOR CONSTRUCTION OR BUILDING APPROVAL.

| 1. CONTRACTORS MUST VERIFY DIMENSIONS AT THE<br>JOB BEFORE MAKING ANY SHOP DRAWING. REFER<br>DISCREPANCIES TO THE BUILDER BEFORE<br>PROCEEDING WITH WORK CONCERNED | 2. ALL DIMENSIONS STRICTLY TO TAKE<br>PREFERANCE OVER SCALING<br>3. UNLESS OTHERWISE INDICATED ALL WALL<br>THICKNESSES ARE TO READ AS:<br>EXTERNAL - 230 INTERNAL - 90 | 4. RAINWATER DOWNPIPE (RWP) POSITIONS ARE<br>INDICATIVE ONLY - ROOF PLUMBER SHALL<br>DETERMINE FINAL POSITIONS ON SITE<br>5. STEEL ROOF STRUCTURE IN ACCORDANCE<br>WITH AUSTRALIAN STANDARDS | 6. SMOKE ALARM DEVICE/S SHALL<br>BE INSTALLED TO:<br>- COMPLY WITH<br>AS3786-2014 SMOKE ALARMS | - USING SCATTERED LIGHT, TRANSMITTED<br>LIGHT OR IONISATION<br>- INTERCONNECTED AND HARDWIRED<br>- LOCATION OF THE SMOKE ALARM<br>DEVICE/S SHALL BE AS SHOWN ON PLAN |
|--------------------------------------------------------------------------------------------------------------------------------------------------------------------|------------------------------------------------------------------------------------------------------------------------------------------------------------------------|----------------------------------------------------------------------------------------------------------------------------------------------------------------------------------------------|------------------------------------------------------------------------------------------------|----------------------------------------------------------------------------------------------------------------------------------------------------------------------|
|                                                                                                                                                                    | EATERINAL - 230 INTERINAL - 90                                                                                                                                         | WITHAUGHVALIAN STANDARDS                                                                                                                                                                     |                                                                                                |                                                                                                                                                                      |