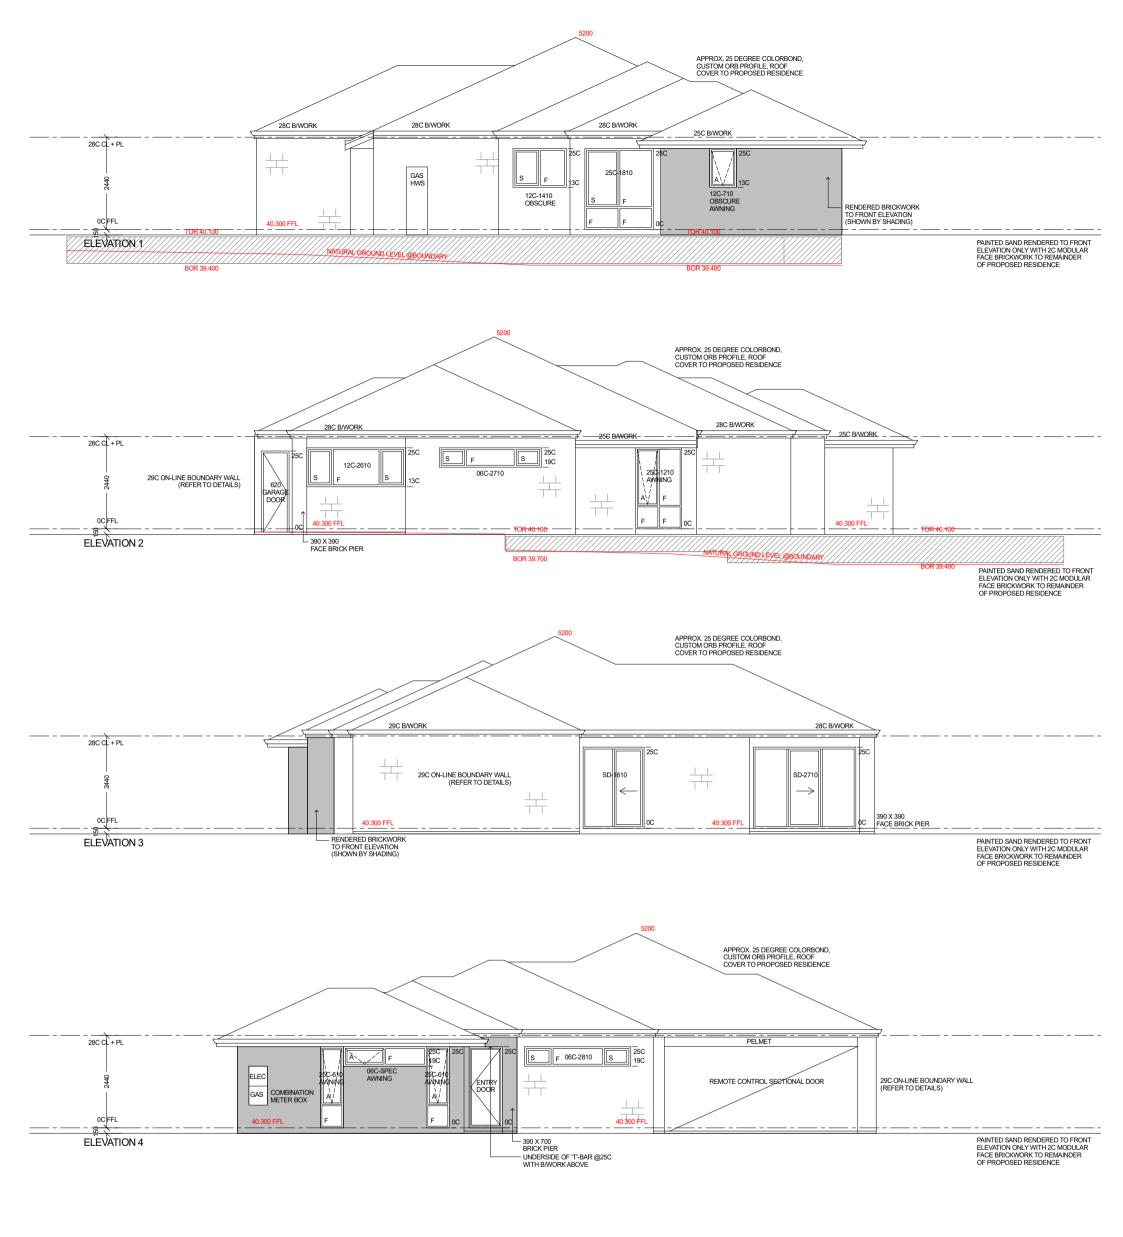

3

4

15490 OVERALL

DEVELOPMENT APPLICATION NOTE: PLANS FOR AMENDED DEVELOPMENT APPLICATION PURPOSES ONLY, PLANS ARE NOT FOR CONSTRUCTION OR BUILDING APPROVAL.

| 2 JOB BEFORE MAKING ANY SHOP DRAWING. REFER                | 2. ALL DIMENSIONS STRICTL<br>PREFERANCE OVER SCAL<br>3. UNLESS OTHERWISE INDI<br>THICKNESSES ARE TO RE<br>EXTERNAL - 230 INTERNA | ING<br>CATED ALL WA | INDICA<br>ALL DETER<br>5. STEEL | ATIVE ONLY<br>RMINE FINA<br>. ROOF STF | (NPIPE (RW<br>- ROOF PL<br>L POSITION<br>LUCTURE IN<br>N STANDAF | UÍMBER SI<br>IS ON SIT<br>I ACCORE | HALL<br>E | 6. SMOKE ALARM<br>BE INSTALLED<br>- COMPLY WITH<br>AS3786-2014 S |                  | - USING SCATTERED LIGHT, TRANSMITTED<br>LIGHT OR IONISATION<br>- INTERCONNECTED AND HARDWIRED<br>- LOCATION OF THE SMOKE ALARM<br>DEVICE/S SHALL BE AS SHOWN ON PLAN |
|------------------------------------------------------------|----------------------------------------------------------------------------------------------------------------------------------|---------------------|---------------------------------|----------------------------------------|------------------------------------------------------------------|------------------------------------|-----------|------------------------------------------------------------------|------------------|----------------------------------------------------------------------------------------------------------------------------------------------------------------------|
| No. 3320 - B PROPOSED                                      | DWELLING FOR: N                                                                                                                  | MARKO K             | RUGER                           | at: Lo <sup>.</sup>                    | T 40 (#4                                                         | 40) WI                             | NSHIP     | AVE, WANN                                                        | EROO             |                                                                                                                                                                      |
| GROUND FLOOR PLAN                                          | LOCATION                                                                                                                         | AREA                | PERIMETER                       | SCALE                                  | 1 : 10                                                           | 0 DF                               | RWG No.   | 1 OF 6                                                           | THESE ARE TH     | HE PLANS REFFERED TO IN OUR CONTRACT                                                                                                                                 |
| DWG. ON COUND TEOOR TEAN                                   | GROUND FLOOR AREA                                                                                                                | 135.317m2           | (68.480m)                       | DRAWN                                  | DATE                                                             | CHKD                               | DESCRIP   | TION                                                             | OWNER            | BUILDER                                                                                                                                                              |
| Central Avenue                                             | GARAGE/STORE AREA<br>ALFRESCO AREA                                                                                               | 40.384m2<br>9.900m2 | · · · ·                         | A.M.                                   | 13/07/21                                                         | A.M.                               | DAAMEN    | DMENT PLANS                                                      |                  |                                                                                                                                                                      |
| Central Avenue                                             | PORTICO AREA                                                                                                                     | 1.485m2             |                                 |                                        |                                                                  |                                    |           |                                                                  | OWNER            |                                                                                                                                                                      |
| H o m e s                                                  | GROUND ROOF AREA                                                                                                                 | 194.438m2           | (66.460m)                       |                                        |                                                                  |                                    |           |                                                                  | <u>COPYRIGHT</u> |                                                                                                                                                                      |
|                                                            | TOTALAREA                                                                                                                        | 187.086m2           |                                 |                                        |                                                                  |                                    |           |                                                                  |                  | ED BY COPYRIGHT. COPYRIGHT EXISTS IN WHOLE,<br>CEPT. DISCUSSION WITH ANY PARTY FOR THE                                                                               |
| Unit 1/27 Erceg Rd, Yangebup WA 6164                       |                                                                                                                                  |                     |                                 |                                        |                                                                  |                                    |           |                                                                  |                  | ENT, COSTING, REDESIGN OR CONSTRUCTION IN<br>FORMAL WRITTEN PERMISSION OF CENTRAL AVENUE                                                                             |
| PH: 9456 3366 Email: adminassist@centralavenuehomes.com.au |                                                                                                                                  |                     |                                 |                                        |                                                                  |                                    |           |                                                                  |                  | MED A BREACH OF COPYRIGHT.                                                                                                                                           |

DEVELOPMENT APPLICATION NOTE: PLANS FOR AMENDED DEVELOPMENT APPLICATION PURPOSES ONLY. PLANS ARE NOT FOR CONSTRUCTION OR BUILDING APPROVAL.

No. 3320 - B

| 1. CONTRACTORS MUST VERIFY DIMENSIONS AT THE<br>JOB BEFORE MAKING ANY SHOP DRAWING. REFER<br>DISCREPANCIES TO THE BUILDER BEFORE       2. ALL DIMENSIONS STRICTLY TO<br>PREFERANCE OVER SCALING         DISCREPANCIES TO THE BUILDER BEFORE       3. UNLESS OTHERWISE INDICATE<br>THICKNESSES ARE TO READ A<br>EXTERNAL - 230 INTERNAL - 9 | INDICATIVE ONLY - ROOF PLUMBER SHALL<br>ALL WALL DETERMINE FINAL POSITIONS ON SITE | 6. SMOKE ALARM DEVICE/S SHALL<br>BE INSTALLED TO:<br>- COMPLY WITH<br>AS3786-2014 SMOKE ALARMS | - USING SCATTERED LIGHT, TRANSMITTED<br>LIGHT OR IONISATION<br>- INTERCONNECTED AND HARDWIRED<br>- LOCATION OF THE SMOKE ALARM<br>DEVICE/S SHALL BE AS SHOWN ON PLAN |
|--------------------------------------------------------------------------------------------------------------------------------------------------------------------------------------------------------------------------------------------------------------------------------------------------------------------------------------------|------------------------------------------------------------------------------------|------------------------------------------------------------------------------------------------|----------------------------------------------------------------------------------------------------------------------------------------------------------------------|
|--------------------------------------------------------------------------------------------------------------------------------------------------------------------------------------------------------------------------------------------------------------------------------------------------------------------------------------------|------------------------------------------------------------------------------------|------------------------------------------------------------------------------------------------|----------------------------------------------------------------------------------------------------------------------------------------------------------------------|