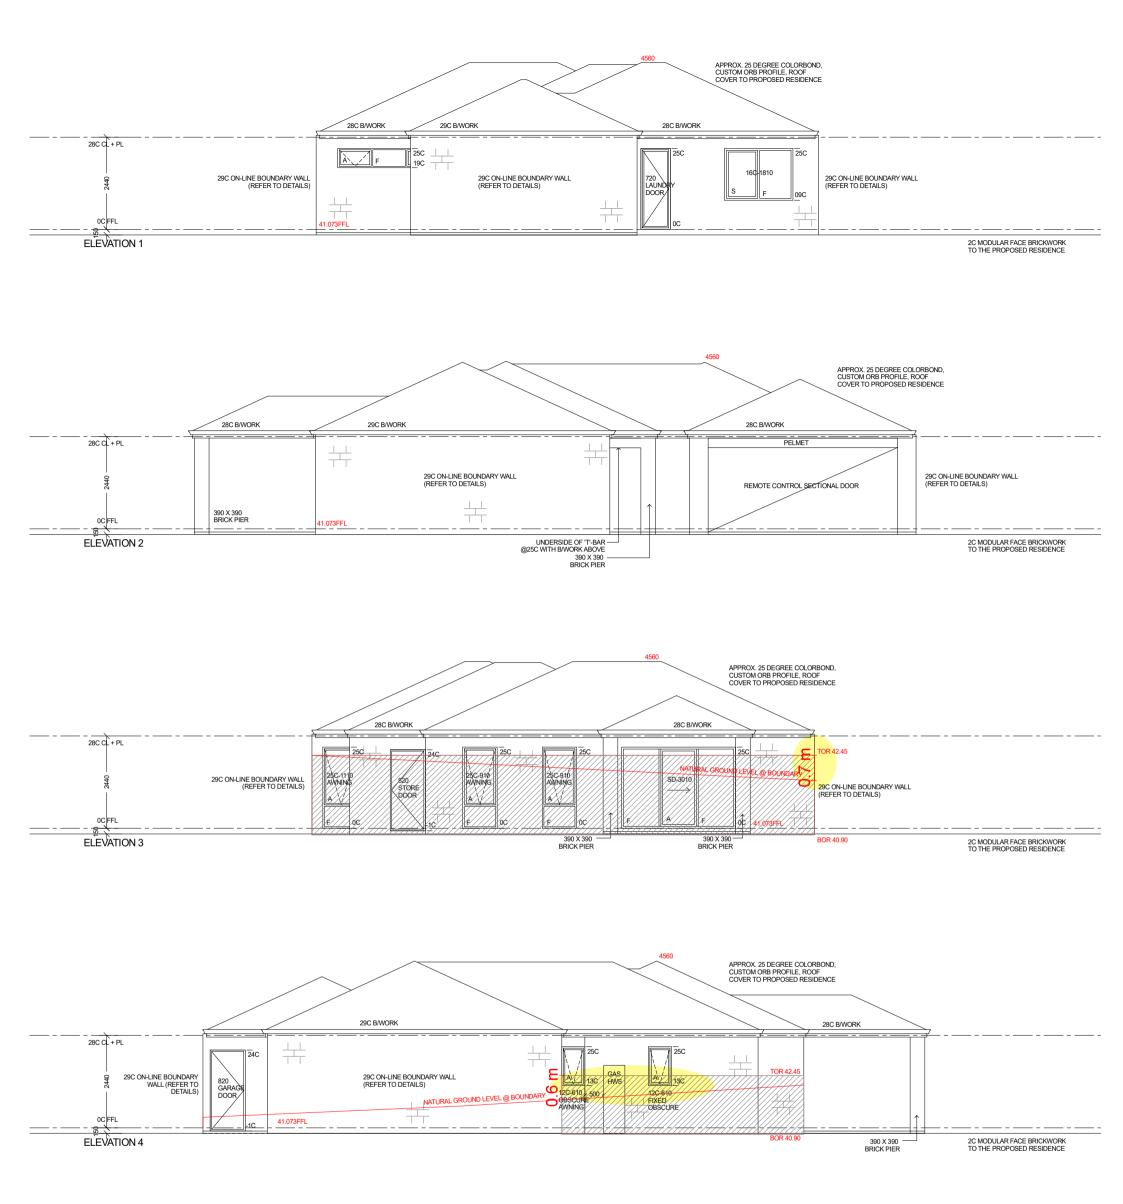

|         | ELEVATIONS                                 | LOCATION                           | AREA                | PERIMETER  | SCALE | 1 : 10   | 0 DF | RWG No. 2 OF 6     | THESE ARE THE PLANS REFFERED TO IN OUR CONTRACT                                                                            |
|---------|--------------------------------------------|------------------------------------|---------------------|------------|-------|----------|------|--------------------|----------------------------------------------------------------------------------------------------------------------------|
| DWG.    |                                            | GROUND FLOOR AREA                  | 135.317m2           | (68.480m)  | DRAWN | DATE     | CHKD | DESCRIPTION        |                                                                                                                            |
|         | Central Avenue                             | GARAGE/STORE AREA<br>ALFRESCO AREA | 40.384m2<br>9.900m2 | (00.40011) | A.M.  | 13/07/21 | A.M. | DA AMENDMENT PLANS | OWNER BUILDER                                                                                                              |
|         | Central Avenue                             | PORTICO AREA                       | 1.485m2             |            |       |          |      |                    | OWNER                                                                                                                      |
|         | Homps                                      | GROUND ROOF AREA                   | 194.438m2           | (66.460m)  |       |          |      |                    | COPYRIGHT                                                                                                                  |
|         |                                            | TOTALAREA                          | 187.086m2           |            |       |          |      |                    | THIS PLAN IS COVERED BY COPYRIGHT. COPYRIGHT EXISTS IN WHOLE,<br>IN PART AND IN CONCEPT. DISCUSSION WITH ANY PARTY FOR THE |
| Unit 1/ | 27 Erceg Rd, Yangebup WA 6164              |                                    |                     |            |       |          |      |                    | PURPOSE OF COMMENT, COSTING, REDESIGN OR CONSTRUCTION IN<br>ANY FORM WITHOUT FORMAL WRITTEN PERMISSION OF CENTRAL AVENUE   |
|         | ail: adminassist@centralavenuehomes.com.au |                                    |                     |            |       |          |      |                    | HOMES WILL BE DEEMED A BREACH OF COPYRIGHT.                                                                                |

DEVELOPMENT APPLICATION NOTE: PLANS FOR AMENDED DEVELOPMENT APPLICATION PURPOSES ONLY. PLANS ARE NOT FOR CONSTRUCTION OR BUILDING APPROVAL.

| 1. CONTRACTORS MUST VERIFY DIMENSIONS AT THE<br>JOB BEFORE MAKING ANY SHOP DRAWING. REFER<br>DISCREPANCIES TO THE BUILDER BEFORE       2. ALL DIMENSIONS STRICTLY TO<br>PREFERANCE OVER SCALING         DISCREPANCIES TO THE BUILDER BEFORE       3. UNLESS OTHERWISE INDICATE<br>THICKNESSES ARE TO READ A<br>EXTERNAL - 230 INTERNAL - 9 | INDICATIVE ONLY - ROOF PLUMBER SHALL<br>ALL WALL DETERMINE FINAL POSITIONS ON SITE | 6. SMOKE ALARM DEVICE/S SHALL<br>BE INSTALLED TO:<br>- COMPLY WITH<br>AS3786-2014 SMOKE ALARMS | - USING SCATTERED LIGHT, TRANSMITTED<br>LIGHT OR IONISATION     - INTERCONNECTED AND HARDWIRED<br>- LOCATION OF THE SMOKE ALARM<br>DEVICE/S SHALL BE AS SHOWN ON PLAN |
|--------------------------------------------------------------------------------------------------------------------------------------------------------------------------------------------------------------------------------------------------------------------------------------------------------------------------------------------|------------------------------------------------------------------------------------|------------------------------------------------------------------------------------------------|-----------------------------------------------------------------------------------------------------------------------------------------------------------------------|
|--------------------------------------------------------------------------------------------------------------------------------------------------------------------------------------------------------------------------------------------------------------------------------------------------------------------------------------------|------------------------------------------------------------------------------------|------------------------------------------------------------------------------------------------|-----------------------------------------------------------------------------------------------------------------------------------------------------------------------|