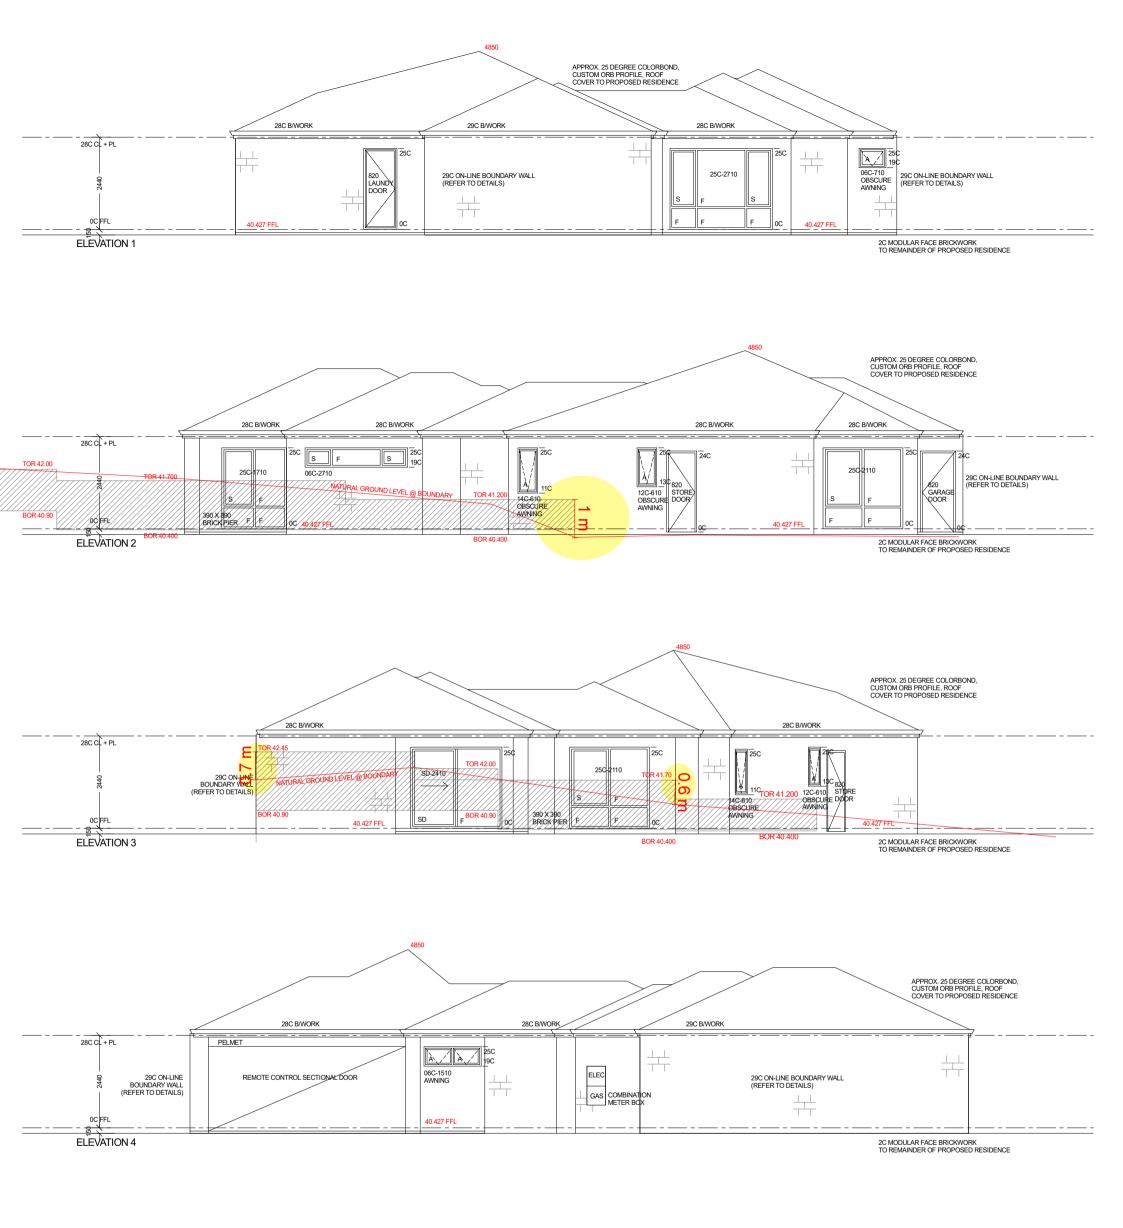

DEVELOPMENT APPLICATION NOTE: PLANS FOR AMENDED DEVELOPMENT APPLICATION PURPOSES ONLY. PLANS ARE NOT FOR CONSTRUCTION OR BUILDING APPROVAL.

| 1. CONTRACTORS MUST VERIFY DIMENSIONS AT THE<br>JOB BEFORE MAKING ANY SHOP DRAWING. REFER<br>DISCREPANCIES TO THE BUILDER BEFORE       2. ALL DIMENSIONS STRICTLY TO<br>PREFERANCE OVER SCALING         DISCREPANCIES TO THE BUILDER BEFORE       3. UNLESS OTHERWISE INDICATE<br>THICKNESSES ARE TO READ A<br>EXTERNAL - 230 INTERNAL - 9 | INDICATIVE ONLY - ROOF PLUMBER SHALL<br>ALL WALL DETERMINE FINAL POSITIONS ON SITE | 6. SMOKE ALARM DEVICE/S SHALL<br>BE INSTALLED TO:<br>- COMPLY WITH<br>AS3786-2014 SMOKE ALARMS | - USING SCATTERED LIGHT, TRANSMITTED<br>LIGHT OR IONISATION     - INTERCONNECTED AND HARDWIRED<br>- LOCATION OF THE SMOKE ALARM<br>DEVICE/S SHALL BE AS SHOWN ON PLAN |
|--------------------------------------------------------------------------------------------------------------------------------------------------------------------------------------------------------------------------------------------------------------------------------------------------------------------------------------------|------------------------------------------------------------------------------------|------------------------------------------------------------------------------------------------|-----------------------------------------------------------------------------------------------------------------------------------------------------------------------|
|--------------------------------------------------------------------------------------------------------------------------------------------------------------------------------------------------------------------------------------------------------------------------------------------------------------------------------------------|------------------------------------------------------------------------------------|------------------------------------------------------------------------------------------------|-----------------------------------------------------------------------------------------------------------------------------------------------------------------------|

# No. 3320 - C PROPOSED DWEL

| ELEVATIONS                                              | LOCATION                   | AREA                | PERIMETER | SCALE | 1:100 D       | RWG No. 2 OF 6    | THESE ARE THE PLANS REFFERED TO IN OUR CONTRACT                                                                       |
|---------------------------------------------------------|----------------------------|---------------------|-----------|-------|---------------|-------------------|-----------------------------------------------------------------------------------------------------------------------|
| DWG. ELEVATIONS                                         | GROUND FLOOR AREA          | 140.428m2           | (73.938m) | DRAWN | DATE CHKD     | DESCRIPTION       |                                                                                                                       |
|                                                         | GARAGE AREA                | 35.600m2<br>9.450m2 | (*******  | A.M.  | 13/07/21 A.M. | DAAMENDMENT PLANS | OWNER BUILDER                                                                                                         |
| Central Avenu                                           | PORTICO AREA<br>STORE AREA | 2.374m2<br>4.376m2  |           |       |               |                   | OWNER                                                                                                                 |
| H o m e                                                 | S GROUND ROOF AREA         | 191.584m2           | (72.972m) |       |               |                   | COPYRIGHT<br>THIS PLAN IS COVERED BY COPYRIGHT. COPYRIGHT EXISTS IN WHOLE,                                            |
|                                                         | TOTALAREA                  |                     |           |       |               |                   | IN PART AND IN CONCEPT. DISCUSSION WITH ANY PARTY FOR THE<br>PURPOSE OF COMMENT, COSTING, REDESIGN OR CONSTRUCTION IN |
| Unit 1/27 Erceg Rd, Yangebup WA 6164                    |                            |                     |           |       |               |                   | ANY FORM WITHOUT FORMAL WRITTEN PERMISSION OF CENTRAL AVENUE                                                          |
| PH: 9456 3366 Email: adminassist@centralavenuehomes.cor | au                         |                     |           |       |               |                   | HOMES WILL BE DEEMED A BREACH OF COPYRIGHT.                                                                           |