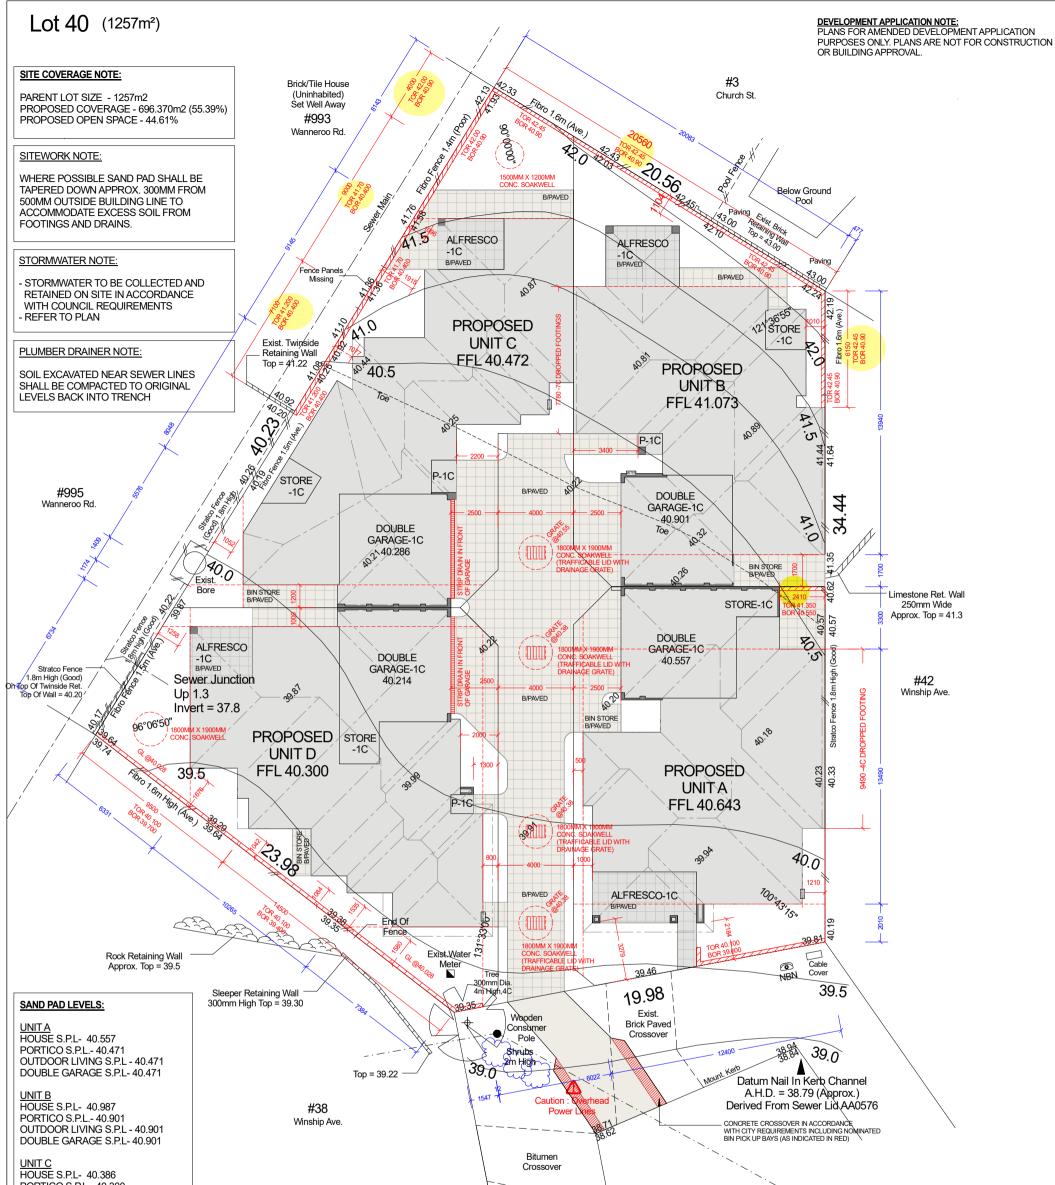

| HOUSE S.P.L- 40.386<br>PORTICO S.P.L 40.300<br>OUTDOOR LIVING S.P.L - 40.300<br>DOUBLE GARAGE S.P.L- 40.300<br><u>UNIT D</u><br>HOUSE S.P.L- 40.214<br>PORTICO S.P.L 40.128<br>OUTDOOR LIVING S.P.L - 40.128<br>DOUBLE GARAGE S.P.L- 40.128 |               |         |                |                      |               |                       | Winship<br>Avenue                                                              |        |              |       | To Power<br>Pole            |
|---------------------------------------------------------------------------------------------------------------------------------------------------------------------------------------------------------------------------------------------|---------------|---------|----------------|----------------------|---------------|-----------------------|--------------------------------------------------------------------------------|--------|--------------|-------|-----------------------------|
| Address:                                                                                                                                                                                                                                    |               |         |                | Footpath:<br>Water:  | No<br>Yes     | Road:<br>Kerb:        | Bitumen<br>Mountable                                                           | DRAWN  | DATE         | CHKD  | DESCRIPTION                 |
| <u>LOT 40 (N</u>                                                                                                                                                                                                                            | <u>10.40)</u> |         |                | Telstra:             | Yes           |                       | Overhead                                                                       | A.M    | 13/07/21     | A.M   | DAAMENDMENT PLANS           |
| Winship Avenue,                                                                                                                                                                                                                             | Wanneroo      |         | Central Avenue | Gas:                 | Yes           | Soil:                 | Sandy/Clay                                                                     | ,      | 10/01/21     | 7.00  |                             |
| Client:                                                                                                                                                                                                                                     |               |         | Homes          | Drainage:<br>Re-Peg: | Avge<br>Yes   | Vegetation:<br>Sewer: | Yes Depth: 1.9m                                                                |        |              |       |                             |
|                                                                                                                                                                                                                                             | lannoraa      |         |                |                      |               |                       | ements covenants etc. This plan is<br>walls, in relation to the boundary, is n |        | survey only. |       |                             |
| Local Authority: City Of W                                                                                                                                                                                                                  |               |         |                | guaranteed. Se       | wer informati | ion shown is from W.  | A.W.A. plans. Check minimum clear<br>ut dimensions may vary on site at bu      | ances, | n            |       |                             |
| Plan/Dia: P. 9589 C/T V                                                                                                                                                                                                                     | /ol: 336/37a  | Sheet   |                | as no nability ca    | n be accepte  |                       | at annonsions may vary on site at bu                                           |        |              |       |                             |
| Map Reference: Map 167                                                                                                                                                                                                                      | ,A:1          | Job No. | 220            | Our Jol              |               | Г                     | Drake Surve                                                                    | evs    |              | BULLC | FE CIRCLE<br>CREEK, WA 6149 |
| Date: 25/06/21                                                                                                                                                                                                                              | Scale: 1:200  | 3,      | 520            | 713                  | 36            |                       |                                                                                | -,-    |              |       | 332 4948<br>332 3014        |