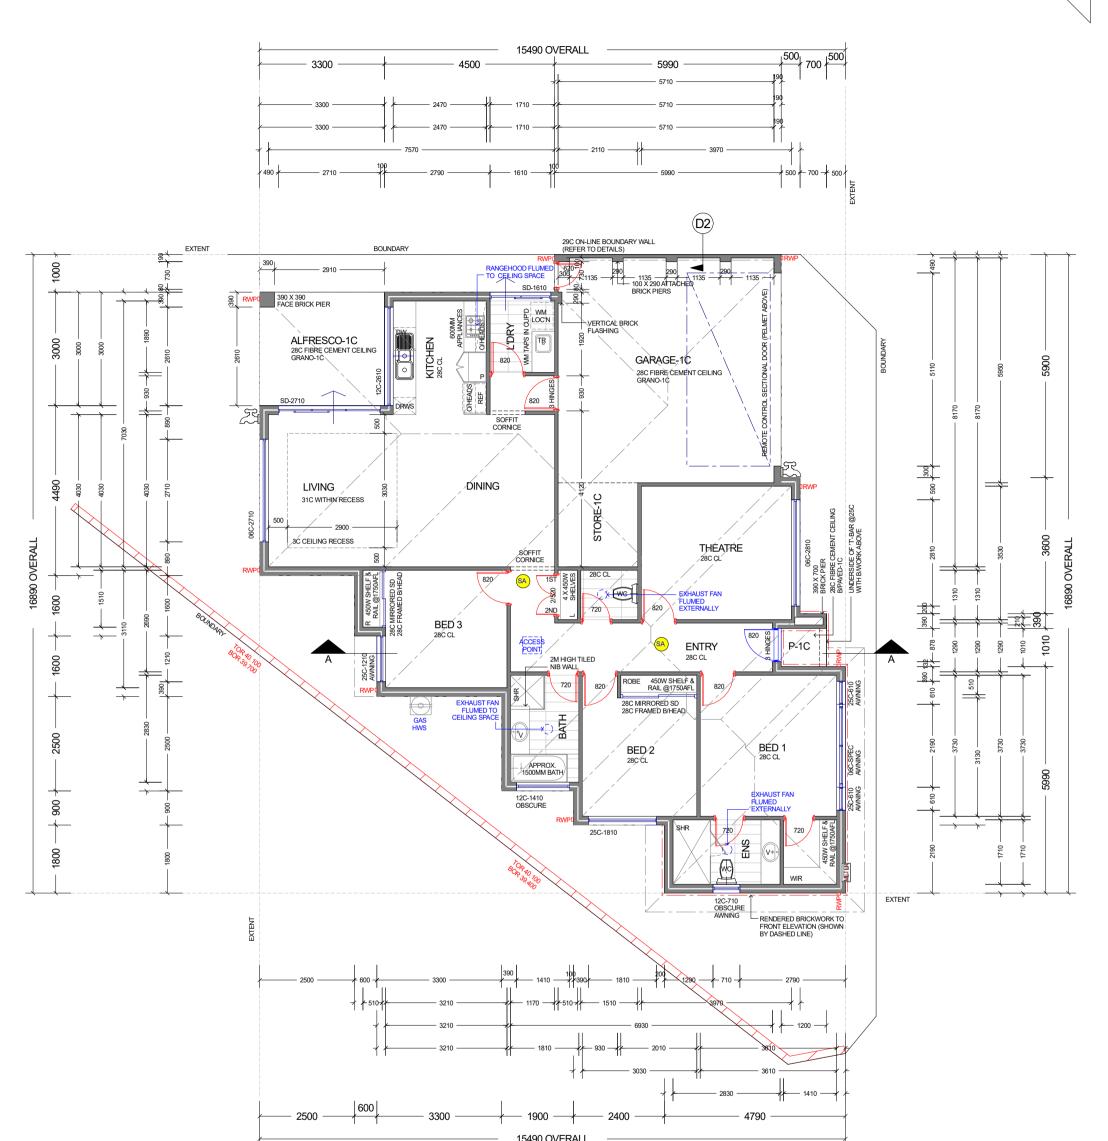

3

4

15490 OVERALL

DEVELOPMENT APPLICATION NOTE: PLANS FOR AMENDED DEVELOPMENT APPLICATION PURPOSES ONLY, PLANS ARE NOT FOR CONSTRUCTION OR BUILDING APPROVAL.

| 2 JOB BEFORE MAKING ANY SHOP DRAWING. REFER                | 2. ALL DIMENSIONS STRICTL<br>PREFERANCE OVER SCAL<br>3. UNLESS OTHERWISE INDI<br>THICKNESSES ARE TO RE<br>EXTERNAL - 230 INTERNA | ING<br>CATED ALL WA | INDICA<br>ALL DETER<br>5. STEEL | ATIVE ONLY<br>RMINE FINA<br>. ROOF STF | (NPIPE (RW<br>- ROOF PL<br>L POSITION<br>LUCTURE IN<br>N STANDAF | UÍMBER SI<br>IS ON SIT<br>I ACCORE | HALL<br>E | 6. SMOKE ALARM<br>BE INSTALLED<br>- COMPLY WITH<br>AS3786-2014 S |                  | - USING SCATTERED LIGHT, TRANSMITTED<br>LIGHT OR IONISATION<br>- INTERCONNECTED AND HARDWIRED<br>- LOCATION OF THE SMOKE ALARM<br>DEVICE/S SHALL BE AS SHOWN ON PLAN |
|------------------------------------------------------------|----------------------------------------------------------------------------------------------------------------------------------|---------------------|---------------------------------|----------------------------------------|------------------------------------------------------------------|------------------------------------|-----------|------------------------------------------------------------------|------------------|----------------------------------------------------------------------------------------------------------------------------------------------------------------------|
| No. 3320 - B PROPOSED                                      | DWELLING FOR: N                                                                                                                  | MARKO K             | RUGER                           | at: Lo <sup>.</sup>                    | T 40 (#4                                                         | 40) WI                             | NSHIP     | AVE, WANN                                                        | EROO             |                                                                                                                                                                      |
| GROUND FLOOR PLAN                                          | LOCATION                                                                                                                         | AREA                | PERIMETER                       | SCALE                                  | 1 : 10                                                           | 0 DF                               | RWG No.   | 1 OF 6                                                           | THESE ARE TH     | HE PLANS REFFERED TO IN OUR CONTRACT                                                                                                                                 |
| DWG. ON COUND TEOOR TEAN                                   | GROUND FLOOR AREA                                                                                                                | 135.317m2           | (68.480m)                       | DRAWN                                  | DATE                                                             | CHKD                               | DESCRIP   | TION                                                             | OWNER            | BUILDER                                                                                                                                                              |
| Central Avenue                                             | GARAGE/STORE AREA<br>ALFRESCO AREA                                                                                               | 40.384m2<br>9.900m2 | · · · ·                         | A.M.                                   | 13/07/21                                                         | A.M.                               | DAAMEN    | DMENT PLANS                                                      |                  |                                                                                                                                                                      |
| Central Avenue                                             | PORTICO AREA                                                                                                                     | 1.485m2             |                                 |                                        |                                                                  |                                    |           |                                                                  | OWNER            |                                                                                                                                                                      |
| H o m e s                                                  | GROUND ROOF AREA                                                                                                                 | 194.438m2           | (66.460m)                       |                                        |                                                                  |                                    |           |                                                                  | <u>COPYRIGHT</u> |                                                                                                                                                                      |
|                                                            | TOTALAREA                                                                                                                        | 187.086m2           |                                 |                                        |                                                                  |                                    |           |                                                                  |                  | ED BY COPYRIGHT. COPYRIGHT EXISTS IN WHOLE,<br>CEPT. DISCUSSION WITH ANY PARTY FOR THE                                                                               |
| Unit 1/27 Erceg Rd, Yangebup WA 6164                       |                                                                                                                                  |                     |                                 |                                        |                                                                  |                                    |           |                                                                  |                  | ENT, COSTING, REDESIGN OR CONSTRUCTION IN<br>FORMAL WRITTEN PERMISSION OF CENTRAL AVENUE                                                                             |
| PH: 9456 3366 Email: adminassist@centralavenuehomes.com.au |                                                                                                                                  |                     |                                 |                                        |                                                                  |                                    |           |                                                                  |                  | MED A BREACH OF COPYRIGHT.                                                                                                                                           |

DEVELOPMENT APPLICATION NOTE: PLANS FOR AMENDED DEVELOPMENT APPLICATION PURPOSES ONLY. PLANS ARE NOT FOR CONSTRUCTION OR BUILDING APPROVAL.

No. 3320 - B

| 1. CONTRACTORS MUST VERIFY DIMENSIONS AT THE<br>JOB BEFORE MAKING ANY SHOP DRAWING. REFER<br>DISCREPANCIES TO THE BUILDER BEFORE       2. ALL DIMENSIONS STRICTLY TO<br>PREFERANCE OVER SCALING         DISCREPANCIES TO THE BUILDER BEFORE       3. UNLESS OTHERWISE INDICATE<br>THICKNESSES ARE TO READ A<br>EXTERNAL - 230 INTERNAL - 9 | INDICATIVE ONLY - ROOF PLUMBER SHALL<br>ALL WALL DETERMINE FINAL POSITIONS ON SITE | 6. SMOKE ALARM DEVICE/S SHALL<br>BE INSTALLED TO:<br>- COMPLY WITH<br>AS3786-2014 SMOKE ALARMS | - USING SCATTERED LIGHT, TRANSMITTED<br>LIGHT OR IONISATION<br>- INTERCONNECTED AND HARDWIRED<br>- LOCATION OF THE SMOKE ALARM<br>DEVICE/S SHALL BE AS SHOWN ON PLAN |
|--------------------------------------------------------------------------------------------------------------------------------------------------------------------------------------------------------------------------------------------------------------------------------------------------------------------------------------------|------------------------------------------------------------------------------------|------------------------------------------------------------------------------------------------|----------------------------------------------------------------------------------------------------------------------------------------------------------------------|
|--------------------------------------------------------------------------------------------------------------------------------------------------------------------------------------------------------------------------------------------------------------------------------------------------------------------------------------------|------------------------------------------------------------------------------------|------------------------------------------------------------------------------------------------|----------------------------------------------------------------------------------------------------------------------------------------------------------------------|