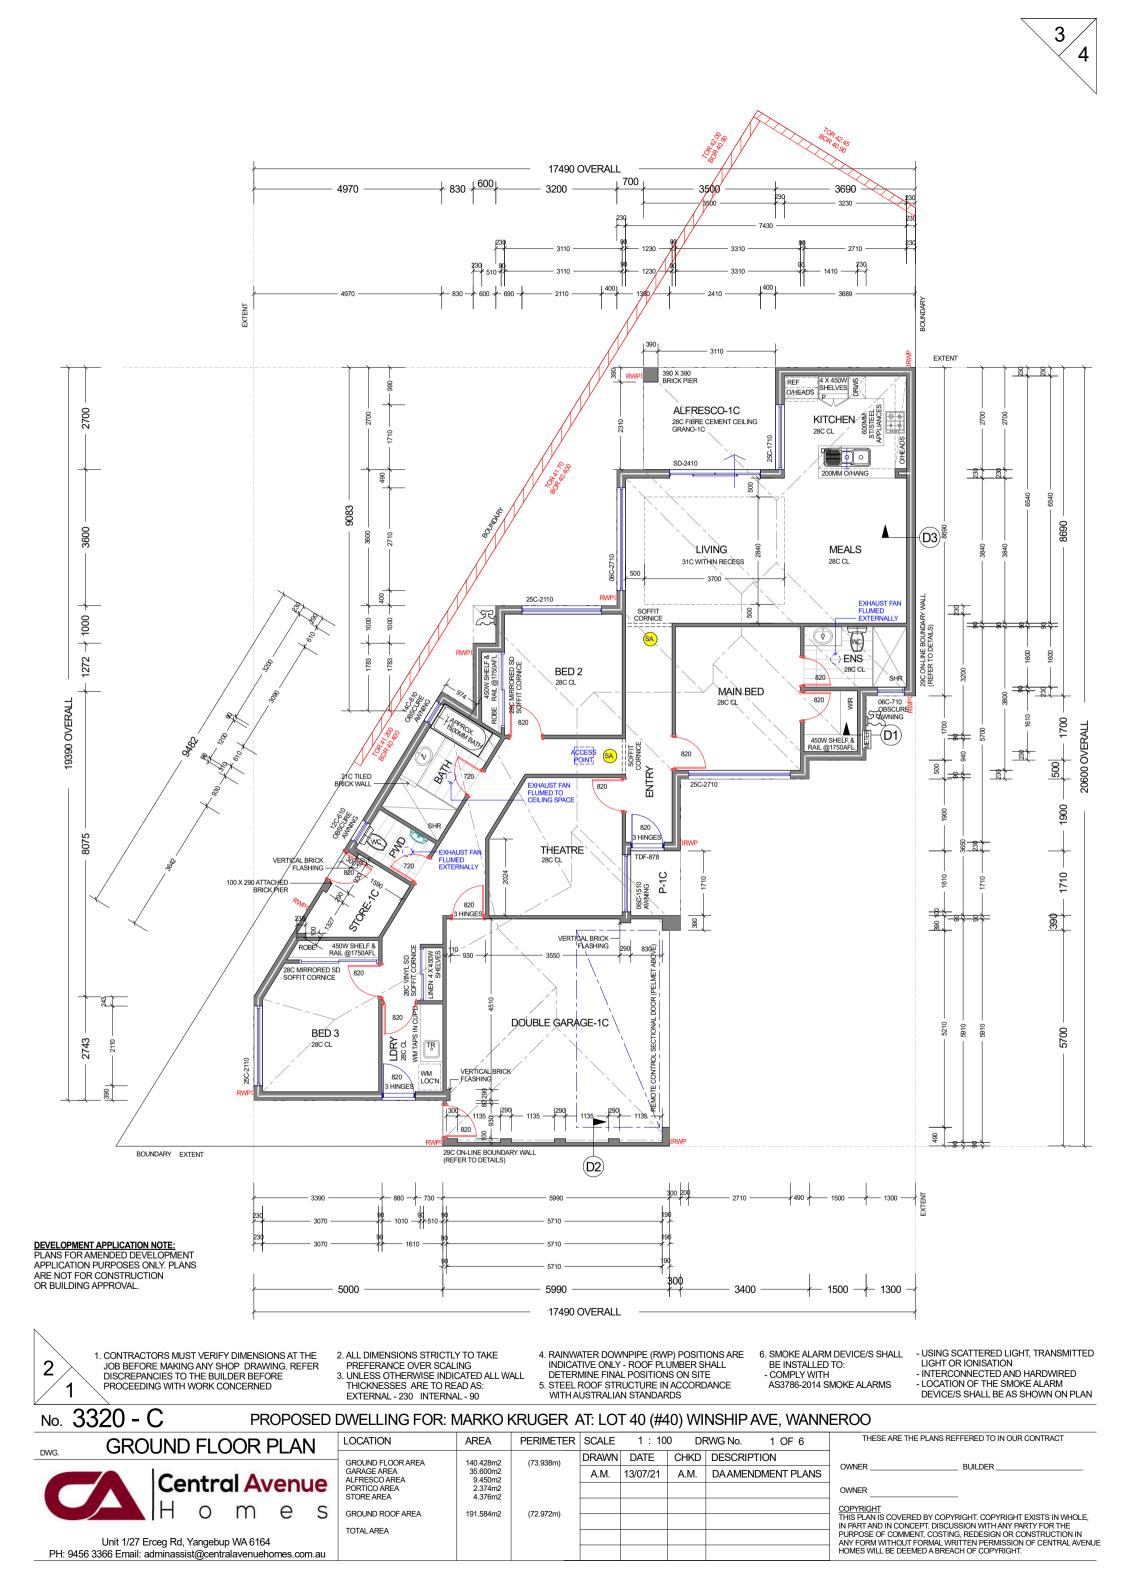

DEVELOPMENT APPLICATION NOTE: PLANS FOR AMENDED DEVELOPMENT APPLICATION PURPOSES ONLY. PLANS ARE NOT FOR CONSTRUCTION OR BUILDING APPROVAL.

| 1. CONTRACTORS MUST VERIFY DIMENSIONS AT THE<br>JOB BEFORE MAKING ANY SHOP DRAWING. REFER<br>DISCREPANCIES TO THE BUILDER BEFORE       2. ALL DIMENSIONS STRICTLY TO<br>PREFERANCE OVER SCALING         DISCREPANCIES TO THE BUILDER BEFORE       3. UNLESS OTHERWISE INDICATE<br>THICKNESSES ARE TO READ A<br>EXTERNAL - 230 INTERNAL - 9 | INDICATIVE ONLY - ROOF PLUMBER SHALL<br>ALL WALL DETERMINE FINAL POSITIONS ON SITE | 6. SMOKE ALARM DEVICE/S SHALL<br>BE INSTALLED TO:<br>- COMPLY WITH<br>AS3786-2014 SMOKE ALARMS | - USING SCATTERED LIGHT, TRANSMITTED<br>LIGHT OR IONISATION     - INTERCONNECTED AND HARDWIRED<br>- LOCATION OF THE SMOKE ALARM<br>DEVICE/S SHALL BE AS SHOWN ON PLAN |
|--------------------------------------------------------------------------------------------------------------------------------------------------------------------------------------------------------------------------------------------------------------------------------------------------------------------------------------------|------------------------------------------------------------------------------------|------------------------------------------------------------------------------------------------|-----------------------------------------------------------------------------------------------------------------------------------------------------------------------|
|--------------------------------------------------------------------------------------------------------------------------------------------------------------------------------------------------------------------------------------------------------------------------------------------------------------------------------------------|------------------------------------------------------------------------------------|------------------------------------------------------------------------------------------------|-----------------------------------------------------------------------------------------------------------------------------------------------------------------------|

# No. 3320 - C PROPOSED DWEL

| ELEVATIONS                                              | LOCATION                   | AREA                | PERIMETER | SCALE | 1:100 D       | RWG No. 2 OF 6    | THESE ARE THE PLANS REFFERED TO IN OUR CONTRACT                                                                       |
|---------------------------------------------------------|----------------------------|---------------------|-----------|-------|---------------|-------------------|-----------------------------------------------------------------------------------------------------------------------|
| DWG. ELEVATIONS                                         | GROUND FLOOR AREA          | 140.428m2           | (73.938m) | DRAWN | DATE CHKD     | DESCRIPTION       |                                                                                                                       |
|                                                         | GARAGE AREA                | 35.600m2<br>9.450m2 | (*******  | A.M.  | 13/07/21 A.M. | DAAMENDMENT PLANS | OWNER BUILDER                                                                                                         |
| Central Avenu                                           | PORTICO AREA<br>STORE AREA | 2.374m2<br>4.376m2  |           |       |               |                   | OWNER                                                                                                                 |
| H o m e                                                 | S GROUND ROOF AREA         | 191.584m2           | (72.972m) |       |               |                   | COPYRIGHT<br>THIS PLAN IS COVERED BY COPYRIGHT. COPYRIGHT EXISTS IN WHOLE,                                            |
|                                                         | TOTALAREA                  |                     |           |       |               |                   | IN PART AND IN CONCEPT. DISCUSSION WITH ANY PARTY FOR THE<br>PURPOSE OF COMMENT, COSTING, REDESIGN OR CONSTRUCTION IN |
| Unit 1/27 Erceg Rd, Yangebup WA 6164                    |                            |                     |           |       |               |                   | ANY FORM WITHOUT FORMAL WRITTEN PERMISSION OF CENTRAL AVENUE                                                          |
| PH: 9456 3366 Email: adminassist@centralavenuehomes.cor | au                         |                     |           |       |               |                   | HOMES WILL BE DEEMED A BREACH OF COPYRIGHT.                                                                           |