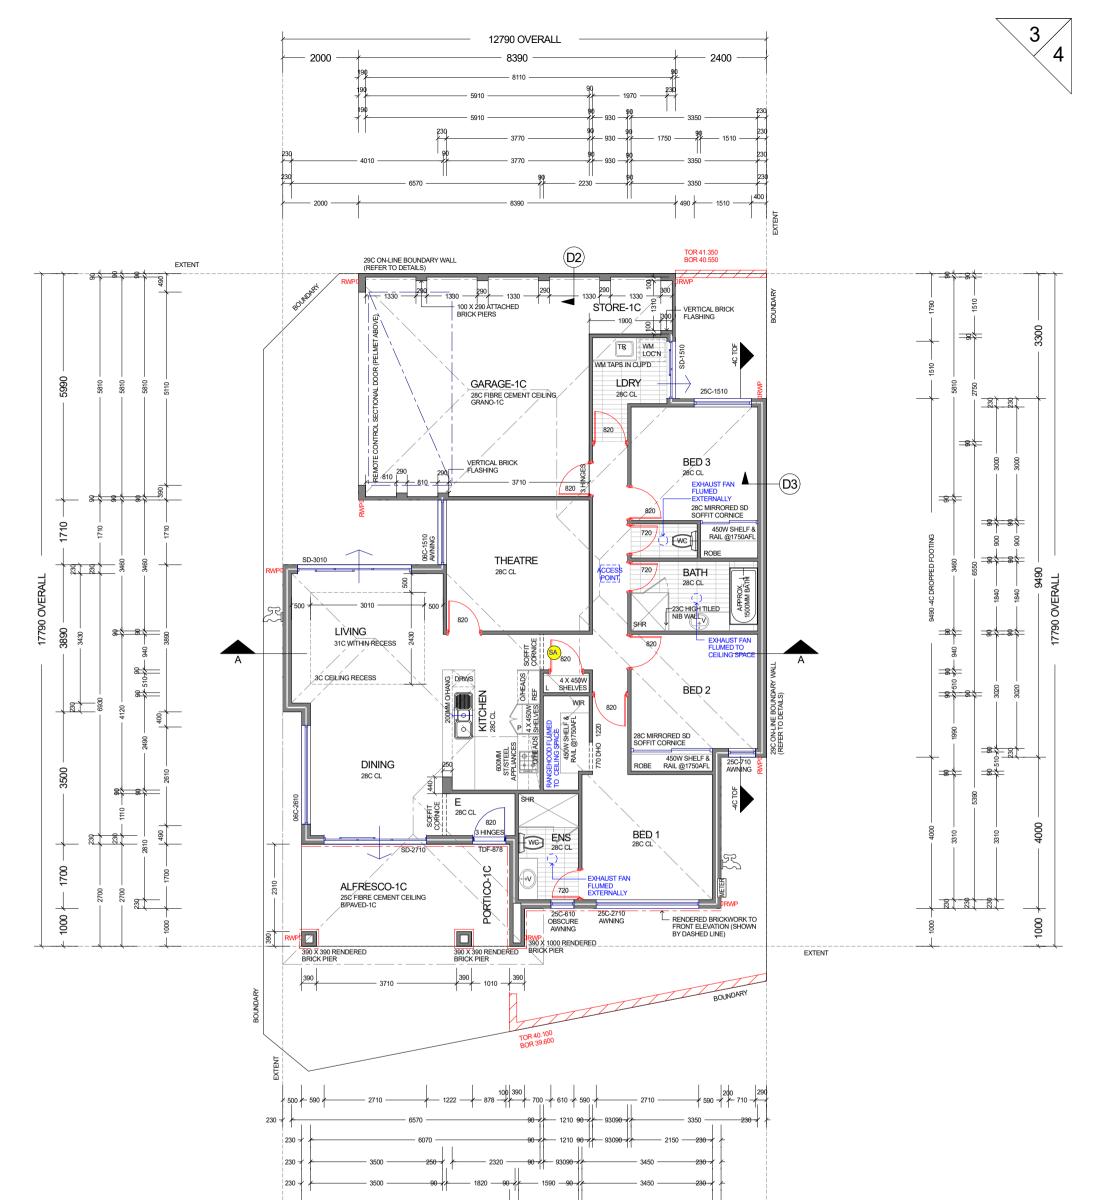

| 2     | 1. CONTRACTORS MUST VERIFY DIMENSIONS AT THE<br>JOB BEFORE MAKING ANY SHOP DRAWING. REFER<br>DISCREPANCIES TO THE BUILDER BEFORE<br>PROCEEDING WITH WORK CONCERNED | <ol> <li>ALL DIMENSIONS STRICTLY TO TAKE<br/>PREFERANCE OVER SCALING</li> <li>UNLESS OTHERWISE INDICATED ALL WALL<br/>THICKNESSES ARE TO READ AS:<br/>EXTERNAL - 230 INTERNAL - 90</li> </ol> | <ol> <li>RAINWATER DOWNPIPE (RWP) POSITIONS ARE<br/>INDICATIVE ONLY - ROOF PLUMBER SHALL<br/>DETERMINE FINAL POSITIONS ON SITE</li> <li>STEEL ROOF STRUCTURE IN ACCORDANCE<br/>WITH AUSTRALIAN STANDARDS</li> </ol> | 6. SMOKE ALARM DEVICE/S SHALL<br>BE INSTALLED TO:<br>- COMPLY WITH<br>AS3786-2014 SMOKE ALARMS | - USING SCATTERED LIGHT, TRANSMITTED<br>LIGHT OR IONISATION<br>- INTERCONNECTED AND HARDWIRED<br>- LOCATION OF THE SMOKE ALARM<br>DEVICE/S SHALL BE AS SHOWN ON PLAN |
|-------|--------------------------------------------------------------------------------------------------------------------------------------------------------------------|-----------------------------------------------------------------------------------------------------------------------------------------------------------------------------------------------|---------------------------------------------------------------------------------------------------------------------------------------------------------------------------------------------------------------------|------------------------------------------------------------------------------------------------|----------------------------------------------------------------------------------------------------------------------------------------------------------------------|
| No. 3 | 320 - A PROPOSED                                                                                                                                                   | DWELLING FOR: MARKO KRU                                                                                                                                                                       | JGER AT: LOT 40 (#40) WINSHIP                                                                                                                                                                                       | AVE, WANNEROO                                                                                  |                                                                                                                                                                      |

|          | GROUND FLOOR PLAN                                                                         | LOCATION                           | AREA                 | PERIMETER  | SCALE | 1 : 10   | 0 DF | RWG No. 1 OF 6     | THESE ARE THE PLANS REFFERED TO IN OUR CONTRACT                                                                                                                         |
|----------|-------------------------------------------------------------------------------------------|------------------------------------|----------------------|------------|-------|----------|------|--------------------|-------------------------------------------------------------------------------------------------------------------------------------------------------------------------|
| DWG.     |                                                                                           | GROUND FLOOR AREA                  | 131.207m2            | (55.953m)  | DRAWN | DATE     | CHKD | DESCRIPTION        |                                                                                                                                                                         |
|          |                                                                                           | GARAGE/STORE AREA<br>ALFRESCO AREA | 39.843m2<br>15.236m2 | (00.00011) | A.M.  | 13/07/21 | A.M. | DA AMENDMENT PLANS | OWNER BUILDER                                                                                                                                                           |
|          | Central Avenue                                                                            | GROUND ROOF AREA                   | 190.548m2            | (65.720m)  |       |          |      |                    | OWNER                                                                                                                                                                   |
|          | H o m e s                                                                                 | TOTALAREA                          | 186.286m2            | (,         |       |          |      |                    | COPYRIGHT<br>THIS PLAN IS COVERED BY COPYRIGHT. COPYRIGHT EXISTS IN WHOLE,<br>IN PART AND IN CONCEPT. DISCUSSION WITH ANY PARTY FOR THE                                 |
| PH: 9456 | Unit 1/27 Erceg Rd, Yangebup WA 6164<br>3366 Email: adminassist@centralavenuehomes.com.au |                                    |                      |            |       |          |      |                    | PURPOSE OF COMMENT, COSTING, REDESIGN OR CONSTRUCTION IN<br>ANY FORM WITHOUT FORMAL WRITTEN PERMISSION OF CENTRAL AVENUE<br>HOMES WILL BE DEEMED A BREACH OF COPYRIGHT. |