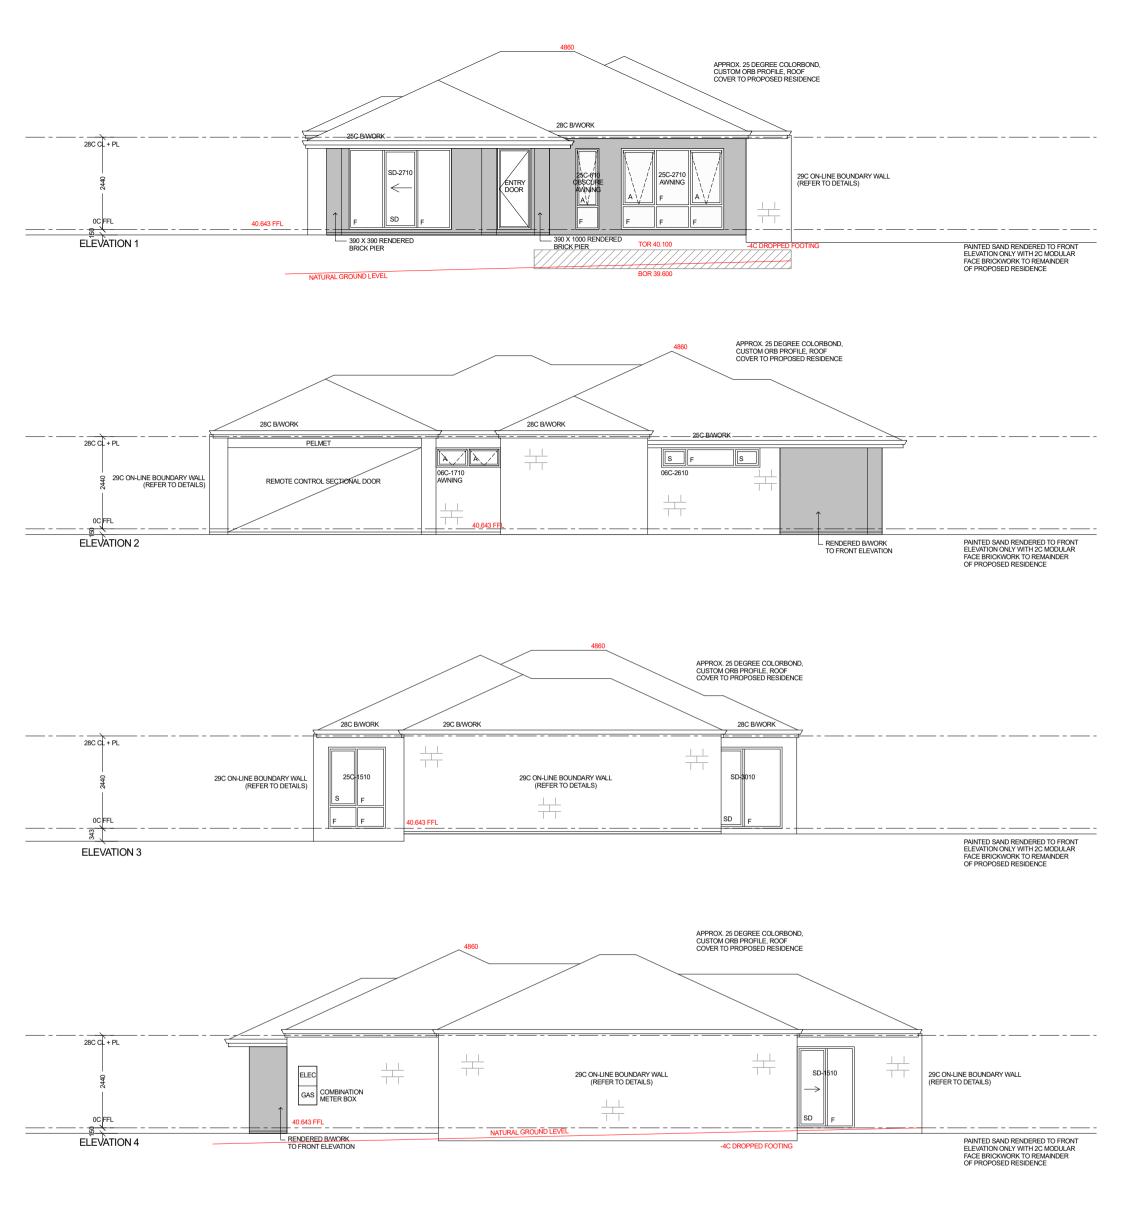

DEVELOPMENT APPLICATION NOTE: PLANS FOR AMENDED DEVELOPMENT APPLICATION PURPOSES ONLY. PLANS ARE NOT FOR CONSTRUCTION OR BUILDING APPROVAL.

No. 3320 - A

| 1. CONTRACTORS MUST VERIFY DIMENSIONS AT THE<br>JOB BEFORE MAKING ANY SHOP DRAWING. REFER<br>DISCREPANCIES TO THE BUILDER BEFORE<br>PROCEEDING WITH WORK CONCERNED       2. ALL DIMENSIONS STRICTLY TO<br>PREFERANCE OVER SCALING<br>UNLESS OTHERWISE INDICATED<br>THICKNESSES ARE TO READ AS<br>EXTERNAL - 200 INTERNAL - 200 | INDICATIVE ONLY - ROOF PLUMBER SHALL | 6. SMOKE ALARM DEVICE/S SHALL<br>BE INSTALLED TO:<br>- COMPLY WITH<br>AS3786-2014 SMOKE ALARMS | - USING SCATTERED LIGHT, TRANSMITTED<br>LIGHT OR IONISATION<br>- INTERCONNECTED AND HARDWIRED<br>- LOCATION OF THE SMOKE ALARM<br>DEVICE/S SHALL BE AS SHOWN ON PLAN |
|--------------------------------------------------------------------------------------------------------------------------------------------------------------------------------------------------------------------------------------------------------------------------------------------------------------------------------|--------------------------------------|------------------------------------------------------------------------------------------------|----------------------------------------------------------------------------------------------------------------------------------------------------------------------|
|--------------------------------------------------------------------------------------------------------------------------------------------------------------------------------------------------------------------------------------------------------------------------------------------------------------------------------|--------------------------------------|------------------------------------------------------------------------------------------------|----------------------------------------------------------------------------------------------------------------------------------------------------------------------|

| ELEVATIONS                                                                                         | LOCATION                           | AREA                 | PERIMETER  | SCALE | 1 : 10   | 0 DF | RWG No. 2 OF 6     | THESE ARE THE PLANS REFFERED TO IN OUR CONTRACT                                                                                                                         |
|----------------------------------------------------------------------------------------------------|------------------------------------|----------------------|------------|-------|----------|------|--------------------|-------------------------------------------------------------------------------------------------------------------------------------------------------------------------|
| DWG. ELEVATIONS                                                                                    | GROUND FLOOR AREA                  | 131.207m2            | (55.953m)  | DRAWN | DATE     | CHKD | DESCRIPTION        |                                                                                                                                                                         |
| Central Avenue                                                                                     | GARAGE/STORE AREA<br>ALFRESCO AREA | 39.843m2<br>15.236m2 | (00.00011) | A.M.  | 13/07/21 | A.M. | DA AMENDMENT PLANS | OWNER BUILDER                                                                                                                                                           |
| Central Avenue                                                                                     | GROUND ROOF AREA                   | 190.548m2            | (65.720m)  |       |          |      |                    | OWNER                                                                                                                                                                   |
| H o m e s                                                                                          | TOTALAREA                          | 186.286m2            | (,         |       |          |      |                    | COPYRIGHT<br>THIS PLAN IS COVERED BY COPYRIGHT. COPYRIGHT EXISTS IN WHOLE,<br>IN PART AND IN CONCEPT. DISCUSSION WITH ANY PARTY FOR THE                                 |
| Unit 1/27 Erceg Rd, Yangebup WA 6164<br>PH: 9456 3366 Email: adminassist@centralavenuehomes.com.au |                                    |                      |            |       |          |      |                    | PURPOSE OF COMMENT, COSTING, REDESIGN OR CONSTRUCTION IN<br>ANY FORM WITHOUT FORMAL WRITTEN PERMISSION OF CENTRAL AVENUE<br>HOMES WILL BE DEEMED A BREACH OF COPYRIGHT. |