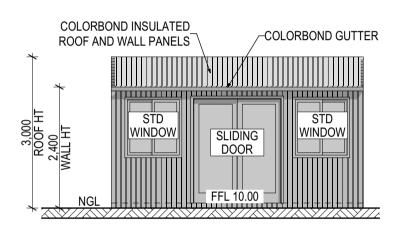

## EAST ELEVATION (1:75)

WEST ELEVATION (1:75

SOUTH ELEVATION (1:75) (NORTH ELEVATION SIMILAR)

| FACTORY<br>DIRECT<br>PATIOS · GARAGES · ROOMS · SHEDS | 22 Baling St COCKBURN CENTRAL T: 08 9417 7355 E: drafting@factorydirectwa.com.au |  |
|-------------------------------------------------------|----------------------------------------------------------------------------------|--|
|-------------------------------------------------------|----------------------------------------------------------------------------------|--|

YANDELLA PROM

SITE PLAN (1:200)

| COLOUR SELECTION                                                           |            |  |  |  |  |
|----------------------------------------------------------------------------|------------|--|--|--|--|
| ROOF SHEETING                                                              | Shale Grey |  |  |  |  |
| WALL SHEETING                                                              | Shale Grey |  |  |  |  |
| GUTTERS                                                                    | Surfmist   |  |  |  |  |
| DOWNPIPES                                                                  | Surfmist   |  |  |  |  |
| BARGE FLASHING                                                             | Shale Grey |  |  |  |  |
| RIDGE CAPPING                                                              | Shale Grey |  |  |  |  |
| SLIDING DOOR                                                               | White      |  |  |  |  |
| WINDOW                                                                     | White      |  |  |  |  |
| PLEASE CAREFULLY CHECK ALL COLOURS LISTED ABOVE TO ENSURE THEY ARE CORRECT |            |  |  |  |  |