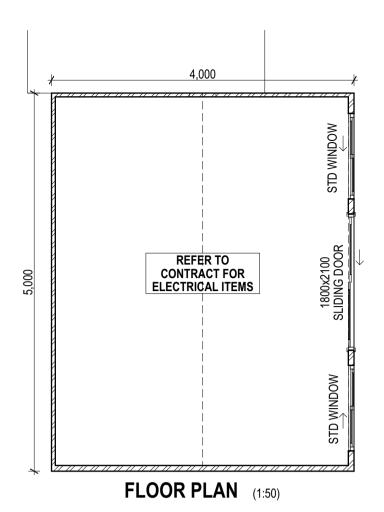

## EAST ELEVATION (1:75)

WEST ELEVATION (1:75

SOUTH ELEVATION (1:75) (NORTH ELEVATION SIMILAR)

| FACTORY<br>DIRECT<br>PATIOS · GARAGES · ROOMS · SHEDS | 22 Baling St COCKBURN CENTRAL T: 08 9417 7355 E: drafting@factorydirectwa.com.au |  |
|-------------------------------------------------------|----------------------------------------------------------------------------------|--|
|-------------------------------------------------------|----------------------------------------------------------------------------------|--|