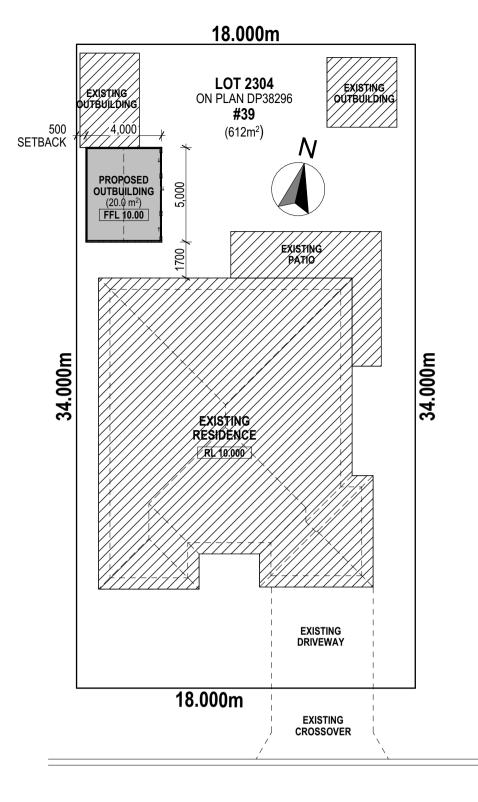

YANDELLA PROM

SITE PLAN (1:200)

| COLOUR SELECTION                                                           |            |  |  |  |  |
|----------------------------------------------------------------------------|------------|--|--|--|--|
| ROOF SHEETING                                                              | Shale Grey |  |  |  |  |
| WALL SHEETING                                                              | Shale Grey |  |  |  |  |
| GUTTERS                                                                    | Surfmist   |  |  |  |  |
| DOWNPIPES                                                                  | Surfmist   |  |  |  |  |
| BARGE FLASHING                                                             | Shale Grey |  |  |  |  |
| RIDGE CAPPING                                                              | Shale Grey |  |  |  |  |
| SLIDING DOOR                                                               | White      |  |  |  |  |
| WINDOW                                                                     | White      |  |  |  |  |
| PLEASE CAREFULLY CHECK ALL COLOURS LISTED ABOVE TO ENSURE THEY ARE CORRECT |            |  |  |  |  |

|     | Σ¥    | REV. | DESCRIPTION                                        | DATE     | TITLE        | SITE PLAN                                    | JOB No | 30104              |
|-----|-------|------|----------------------------------------------------|----------|--------------|----------------------------------------------|--------|--------------------|
|     | IISTO | Α    | Issued for building licence. Not for construction. | 22.12.21 | CLIENT NAME  | Johan OOSTHUIZEN                             | SCALE  | 1:200, 1:50, 1:75, |
|     | ISION |      |                                                    |          |              |                                              |        | 1:1                |
| .au | REVIS |      |                                                    |          | SITE ADDRESS | Lot 2304, #39 Yandella<br>Prominade, TAPPING | SHEET  | 1 of 1 REVA        |