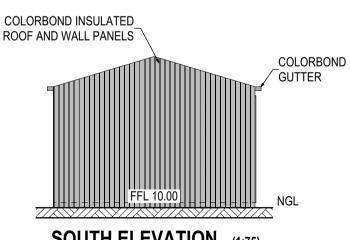

## EAST ELEVATION (1:75)

WEST ELEVATION (1:75

SOUTH ELEVATION (1:75) (NORTH ELEVATION SIMILAR)

| FACTORY<br>DIRECT<br>PATIOS · GARAGES · ROOMS · SHEDS | 22 Baling St COCKBURN CENTRAL T: 08 9417 7355 E: drafting@factorydirectwa.com.au |  |
|-------------------------------------------------------|----------------------------------------------------------------------------------|--|
|-------------------------------------------------------|----------------------------------------------------------------------------------|--|