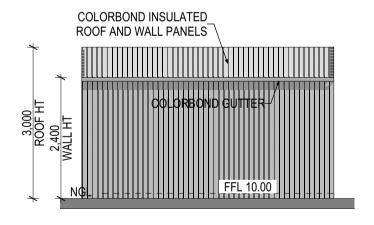

## EAST ELEVATION (1:75)

WEST ELEVATION (1:75

SOUTH ELEVATION (1:75) (NORTH ELEVATION SIMILAR)

| FACTORY<br>DIRECT<br>PATIOS · GARAGES · ROOMS · SHEDS | 22 Baling St COCKBURN CENTRAL T: 08 9417 7355 E: drafting@factorydirectwa.com.au |  |
|-------------------------------------------------------|----------------------------------------------------------------------------------|--|
|-------------------------------------------------------|----------------------------------------------------------------------------------|--|

YANDELLA PROM

SITE PLAN (1:200)

| COLOUR SELECTION                                                           |            |  |  |  |  |
|----------------------------------------------------------------------------|------------|--|--|--|--|
| ROOF SHEETING                                                              | Shale Grey |  |  |  |  |
| WALL SHEETING                                                              | Shale Grey |  |  |  |  |
| GUTTERS                                                                    | Surfmist   |  |  |  |  |
| DOWNPIPES                                                                  | Surfmist   |  |  |  |  |
| BARGE FLASHING                                                             | Shale Grey |  |  |  |  |
| RIDGE CAPPING                                                              | Shale Grey |  |  |  |  |
| SLIDING DOOR                                                               | White      |  |  |  |  |
| WINDOW                                                                     | White      |  |  |  |  |
| PLEASE CAREFULLY CHECK ALL COLOURS LISTED ABOVE TO ENSURE THEY ARE CORRECT |            |  |  |  |  |