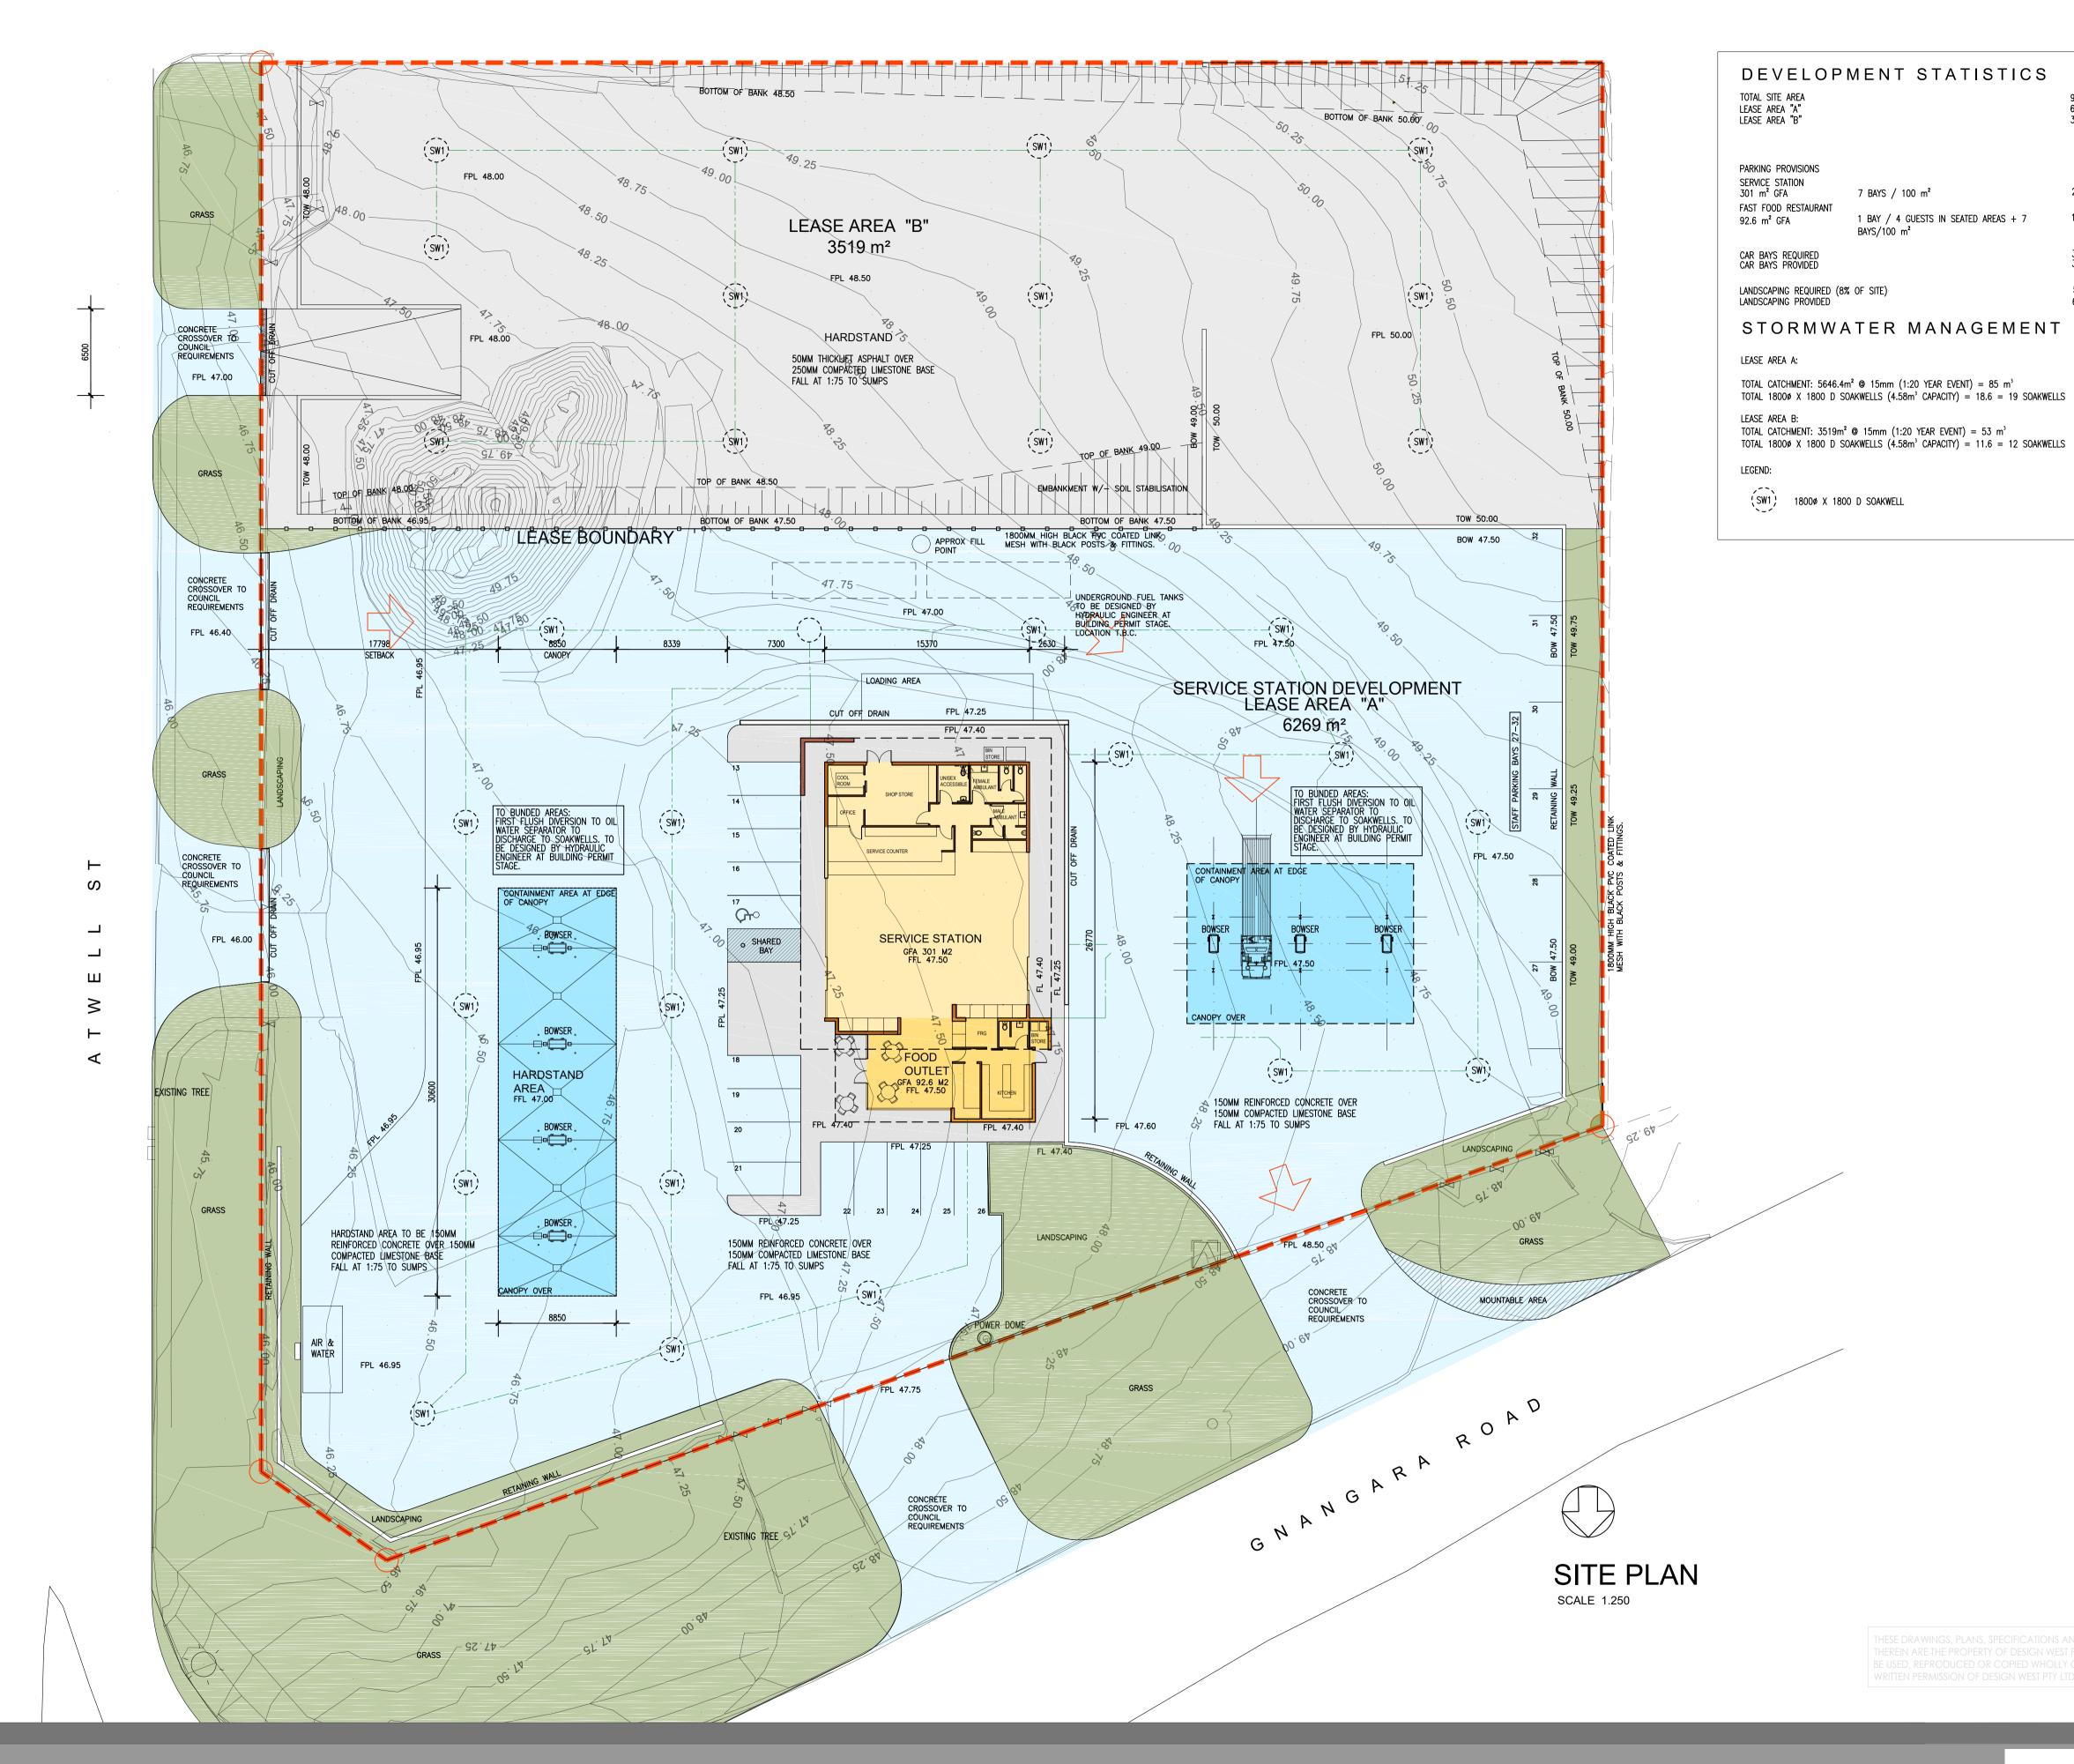

9,788 m² 6,269 m² 3,519 m²

22 BAYS

10 BAYS

500.52m²

622.6 m<sup>2</sup>

THESE DRAWINGS, PLANS, SPECIFICATIONS AND THE COPYRIGHT
THEREIN ARE THE PROPERTY OF DESIGN WEST PTY LTD AND MUST NOT
BE USED, REPRODUCED OR COPIED WHOLLY OR IN PART WITHOUT TH
WRITTEN PERMISSION OF DESIGN WEST PTY LTD. COPYRIGHT © 2020