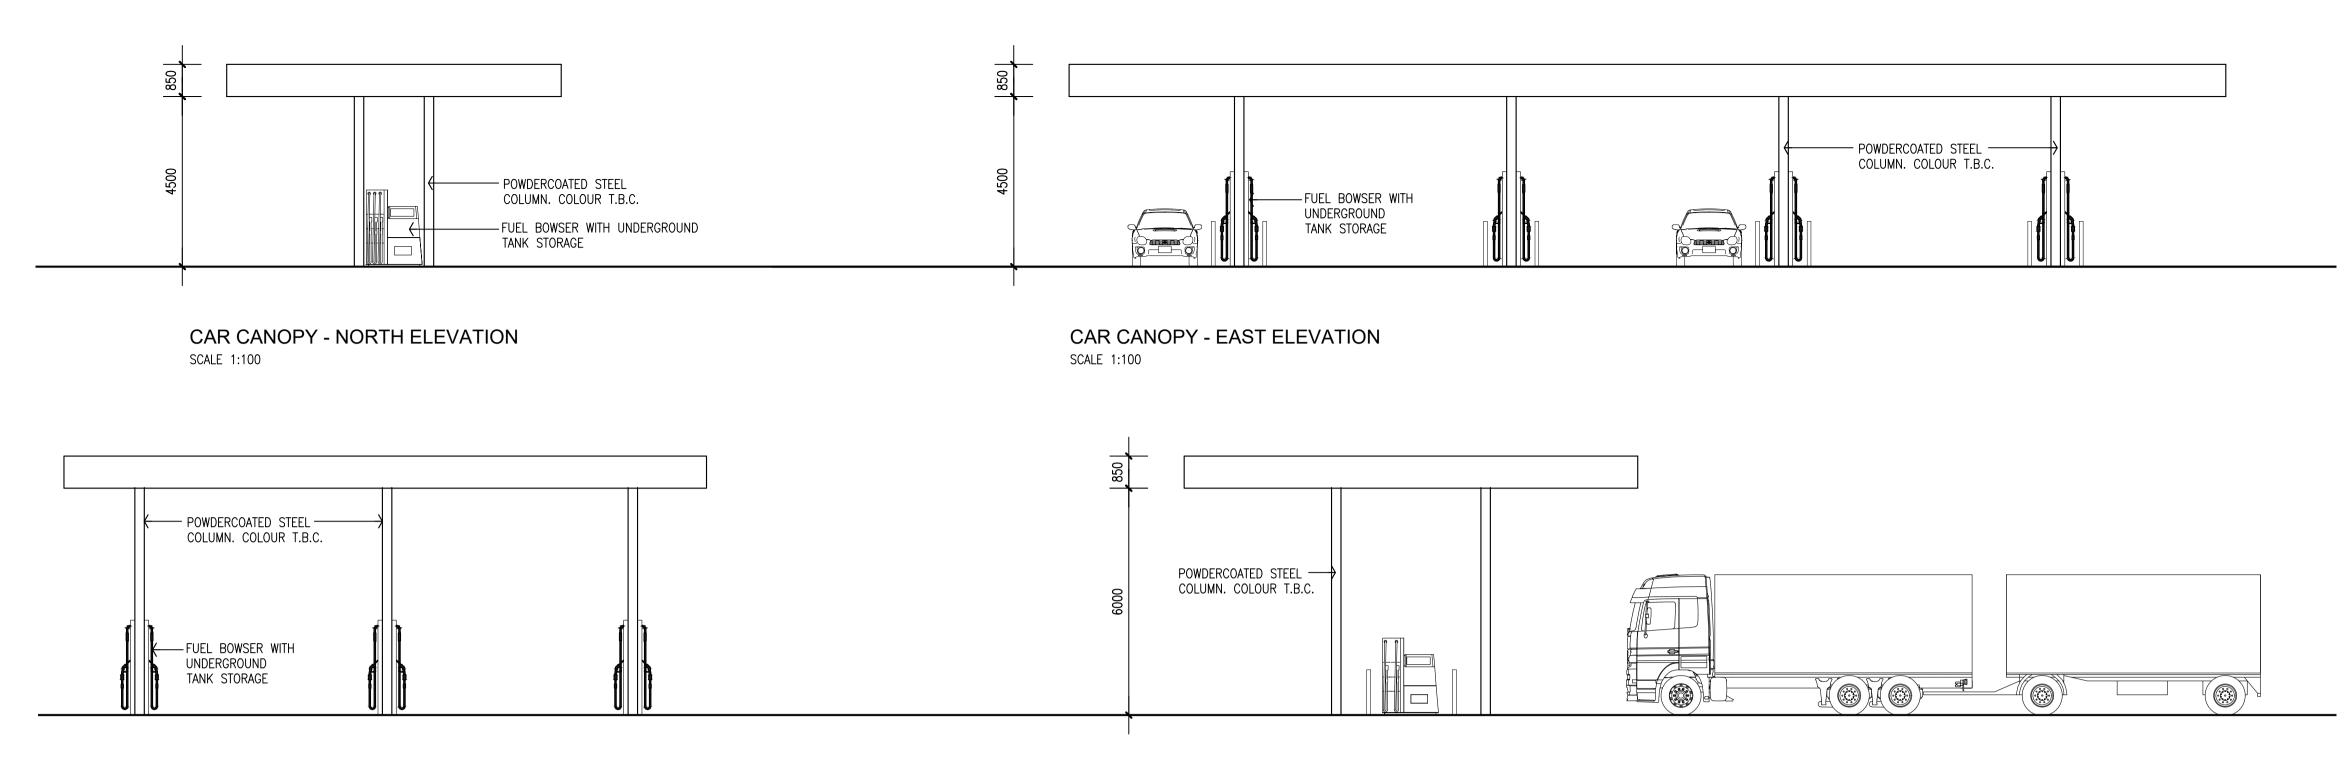

TRUCK CANOPY - NORTH ELEVATION
SCALE 1:100

TRUCK CANOPY - SOUTH ELEVATION SCALE 1:100

THESE DRAWINGS, PLANS, SPECIFICATIONS AND THE COPYRIGHT
THEREIN ARE THE PROPERTY OF DESIGN WEST PTY LTD AND MUST NO
BE USED, REPRODUCED OR COPIED WHOLLY OR IN PART WITHOUT
WRITTEN PERMISSION OF DESIGN WEST PTY LTD. COPYRIGHT © 202