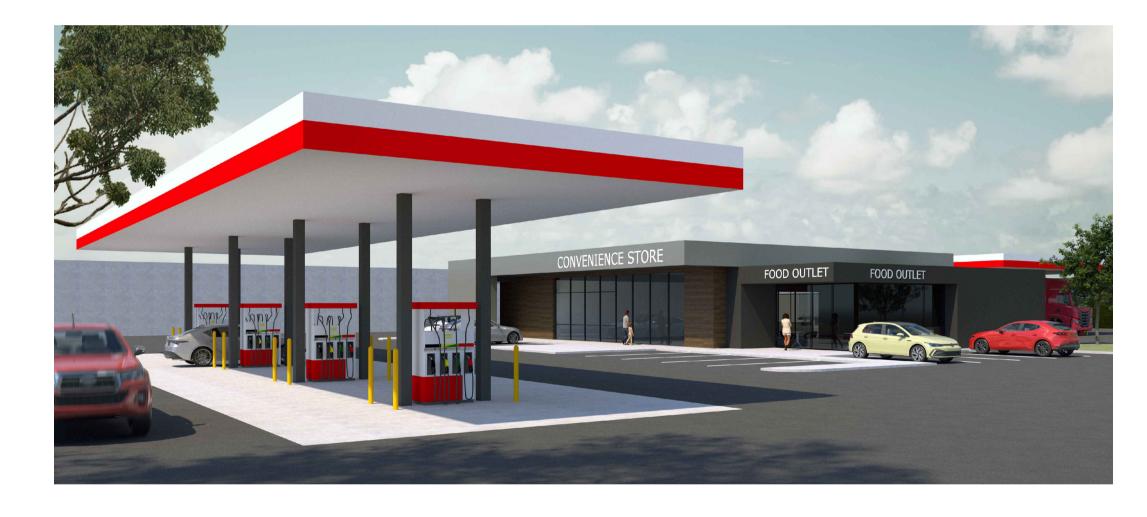

9,788 m² 6,269 m² 3,519 m²

22 BAYS

10 BAYS

500.52m²

622.6 m<sup>2</sup>

THESE DRAWINGS, PLANS, SPECIFICATIONS AND THE COPYRIGHT
THEREIN ARE THE PROPERTY OF DESIGN WEST PTY LTD AND MUST NOT
BE USED, REPRODUCED OR COPIED WHOLLY OR IN PART WITHOUT TH
WRITTEN PERMISSION OF DESIGN WEST PTY LTD. COPYRIGHT © 2020