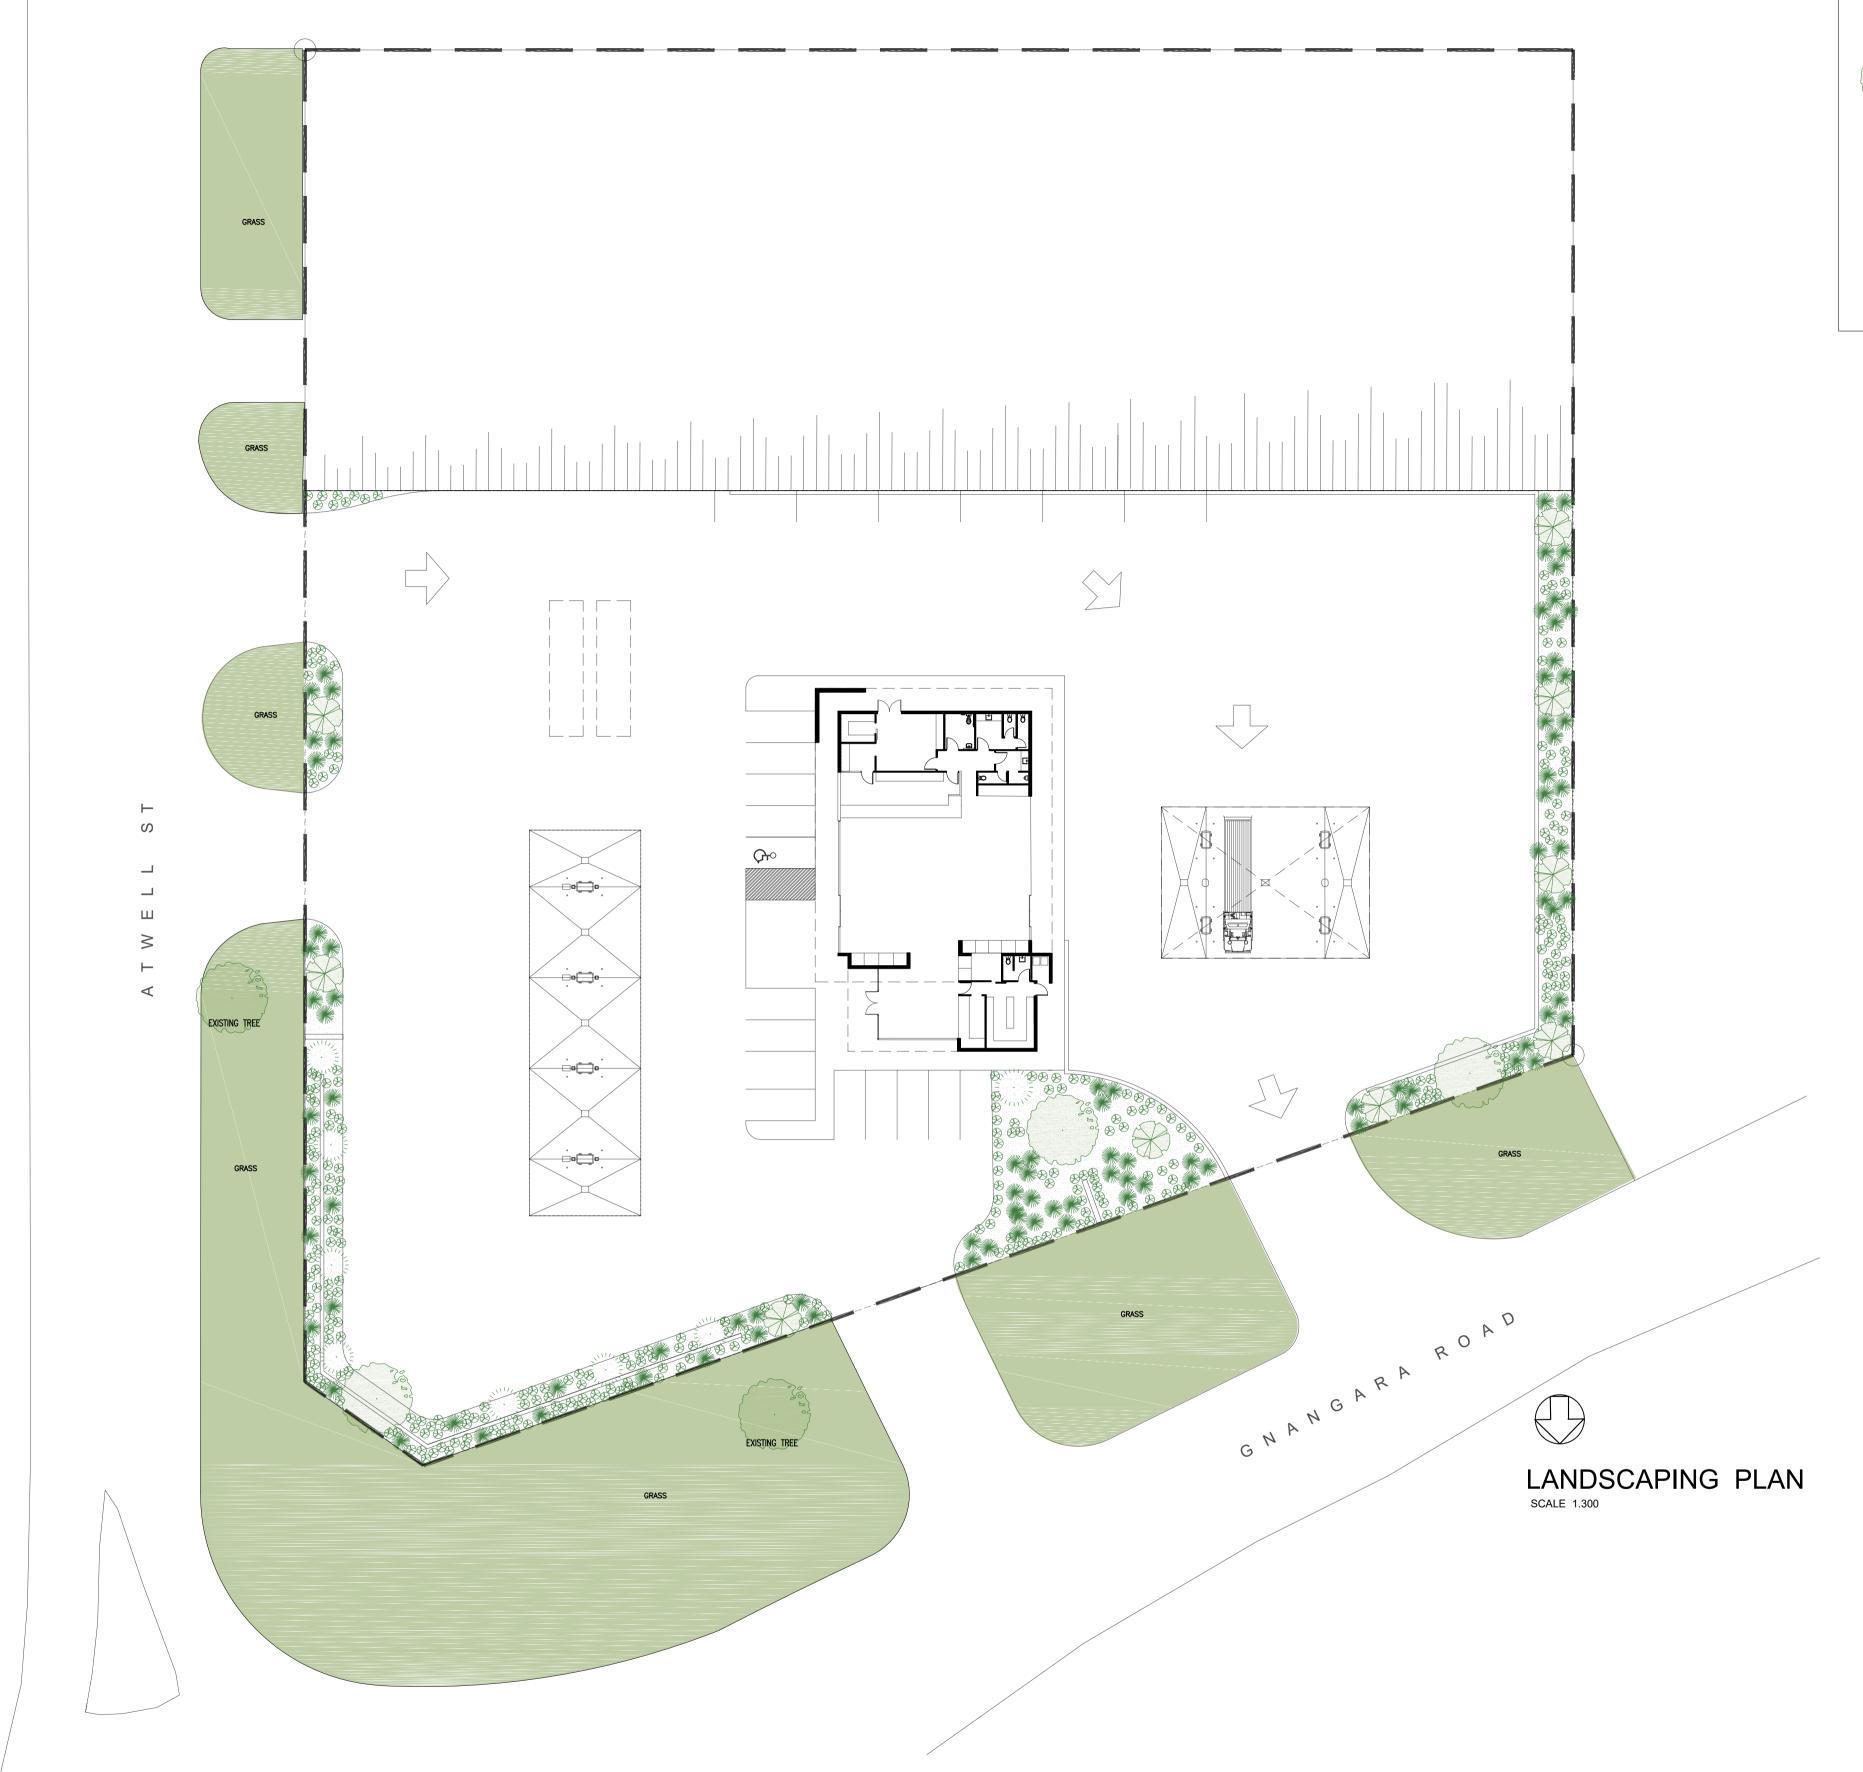

9,788 m² 6,269 m² 3,519 m²

22 BAYS

10 BAYS

500.52m²

622.6 m<sup>2</sup>

THESE DRAWINGS, PLANS, SPECIFICATIONS AND THE COPYRIGHT
THEREIN ARE THE PROPERTY OF DESIGN WEST PTY LTD AND MUST NOT
BE USED, REPRODUCED OR COPIED WHOLLY OR IN PART WITHOUT TH
WRITTEN PERMISSION OF DESIGN WEST PTY LTD. COPYRIGHT © 2020