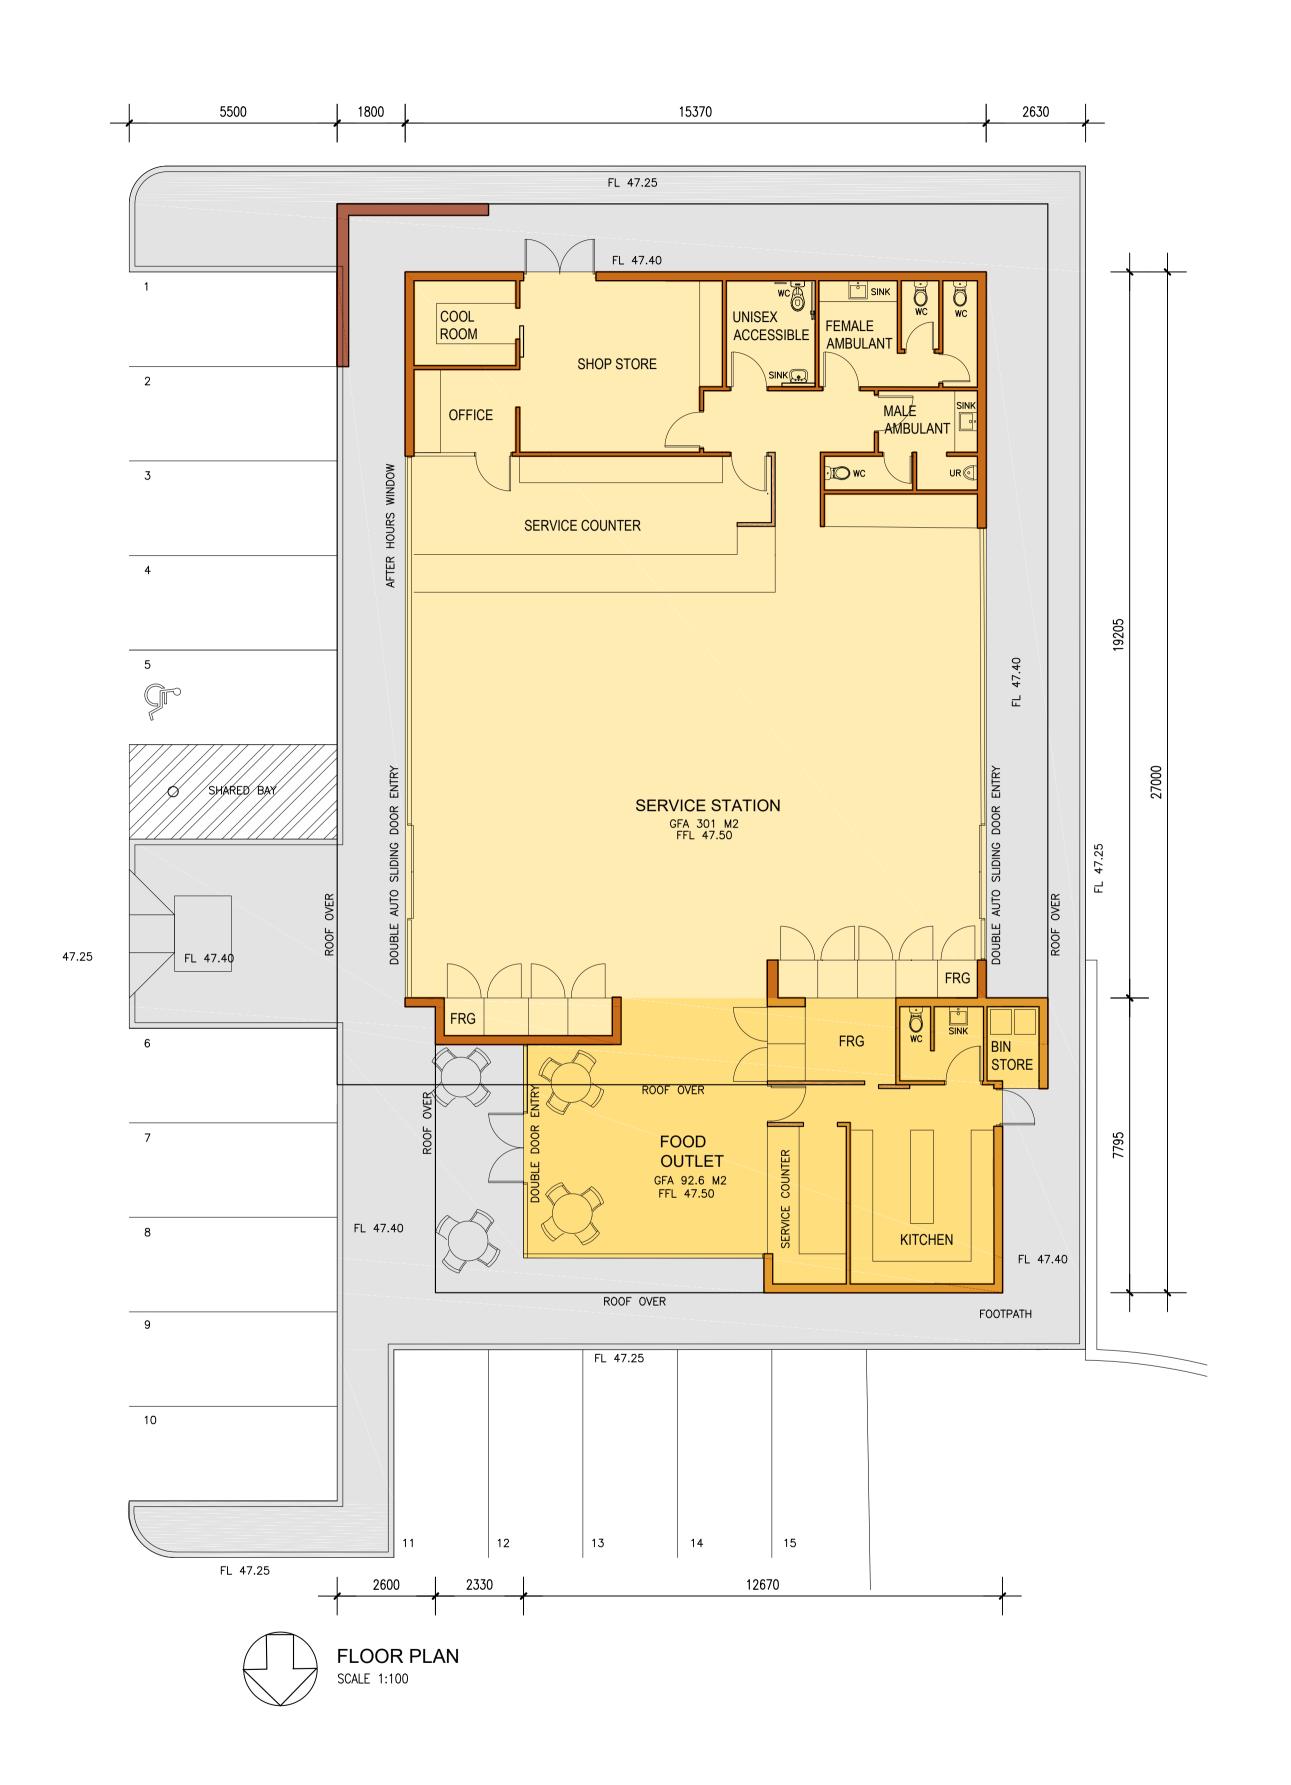

9,788 m² 6,269 m² 3,519 m²

22 BAYS

10 BAYS

500.52m²

622.6 m<sup>2</sup>

THESE DRAWINGS, PLANS, SPECIFICATIONS AND THE COPYRIGHT
THEREIN ARE THE PROPERTY OF DESIGN WEST PTY LTD AND MUST NOT
BE USED, REPRODUCED OR COPIED WHOLLY OR IN PART WITHOUT TH
WRITTEN PERMISSION OF DESIGN WEST PTY LTD. COPYRIGHT © 2020