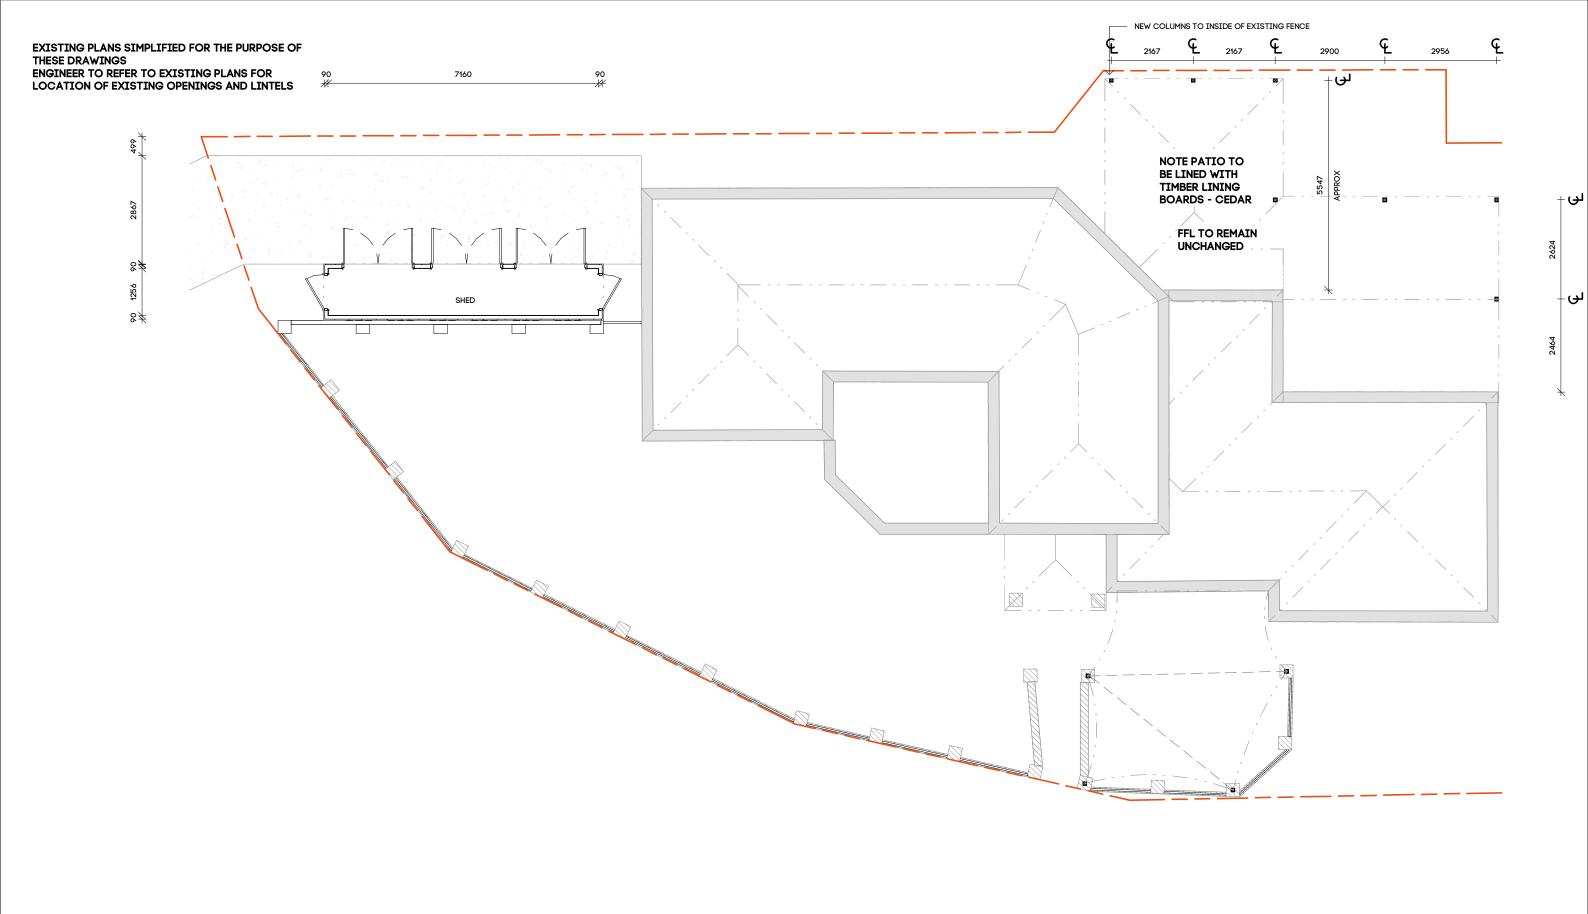

EXISTING PLANS SIMPLIFIED FOR THE PURPOSE OF THESE DRAWINGS ENGINEER TO REFER TO EXISTING PLANS FOR LOCATION OF EXISTING OPENINGS AND LINTELS

- LEVELS ARE APPROXIMATE ONLY
- BULDER TO CONNECT DOWNPIPES TO SOAKWELL

SITE 43 FORESHORE VISTA, YANCHEP WA 6035 DRAWING GROUND FLOOR PROJECT NO 0683 SCALE 1:100
DATE 23/12/22
DRAWN FB
SIZE A3

zengcad | Building Design

contact@zengcad.com.au http://zengcad.com.au 0408277574 Renderings Drafting CAD NOTES:
COPYRIGHT OF THIS DOCUMENT IS OWNED BY ZENGCAD.
DIMENSIONS SHOULD BE VERIFIED ON SITE BEFORE CONSTRUCTION COMMENCES.
WRITTEN DIMENSIONS TO BE TAKEN IN PREFERENCE TO SCALED.

ALL CONSTRUCTION TO CONFORM TO BCA AND AUSTRALIAN STANDARDS.

REV DESCRIPTION
A DESIGN CONCEPT
B REVISED BY CLIENT
C PLANNING

DATE 02/12/22 12/12/22 23/12/22 ISSUE SHEET

APR BD03

PROJECT PROPOSED DRIVEWAY, FENCE CHANGES, PATIO & SHADE SAILS JENNI WOOD SITE 43 FORESHORE VISTA, YANCHEP WA 6035