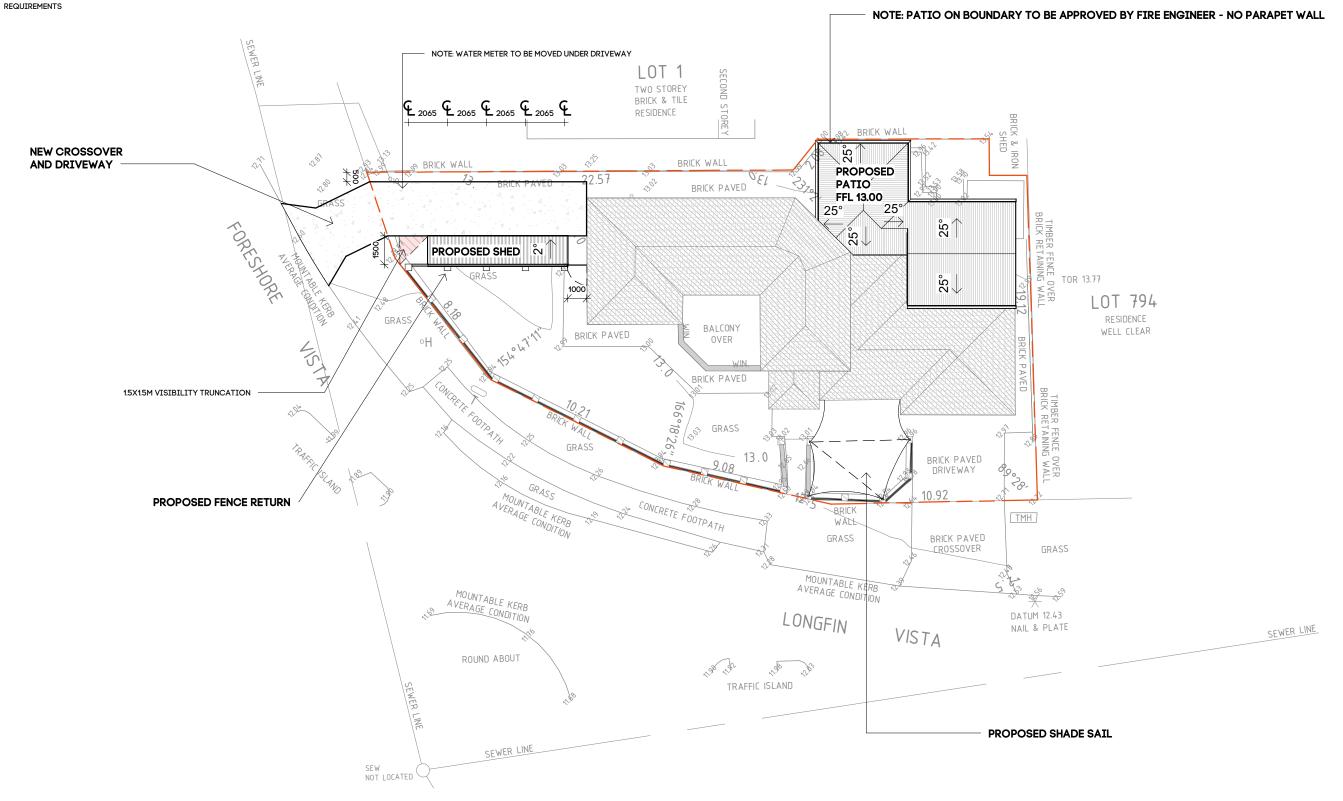

PROJECT PROPOSED DRIVEWAY, FENCE CHANGES, PATIO & JENNI WOOD

SITE 43 FORESHORE VISTA, YANCHEP WA 6035

DRAWING SITE PLAN PROJECT NO 0683

1:200 23/12/22 FB АЗ

SCALE

DATE

SIZE

DRAWN

**zengcad** Building Design

contact@zengcad.com.au http://zengcad.com.au 0408277574

Draftina CAD

NOTES: COPYRIGHT OF THIS DOCUMENT IS OWNED BY ZENGCAD. DIMENSIONS SHOULD BE VERIFIED ON SITE BEFORE CONSTRUCTION COMMENCES. WRITTEN DIMENSIONS TO BE TAKEN IN PREFERENCE TO SCALED.