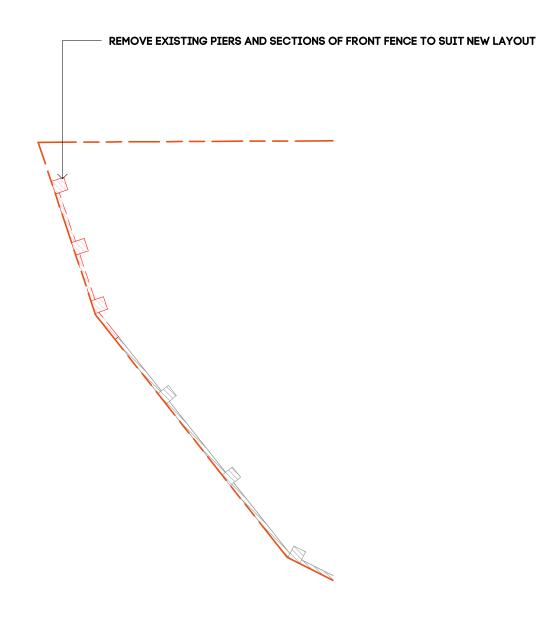

JENNI WOOD

SITE 43 FORESHORE VISTA, YANCHEP WA 6035

DRAWING **DEMOLITION PLAN** PROJECT NO 0683

SCALE DATE DRAWN FB SIZE АЗ

1:100 23/12/22 **zengcad** Building Design contact@zengcad.com.au

http://zengcad.com.au

0408277574

Drafting CAD

NOTES:
COPYRIGHT OF THIS DOCUMENT IS OWNED BY ZENGCAD.
DIMENSIONS SHOULD BE VERIFIED ON SITE BEFORE CONSTRUCTION COMMENCES.
WRITTEN DIMENSIONS TO BE TAKEN IN PREFERENCE TO SCALED.