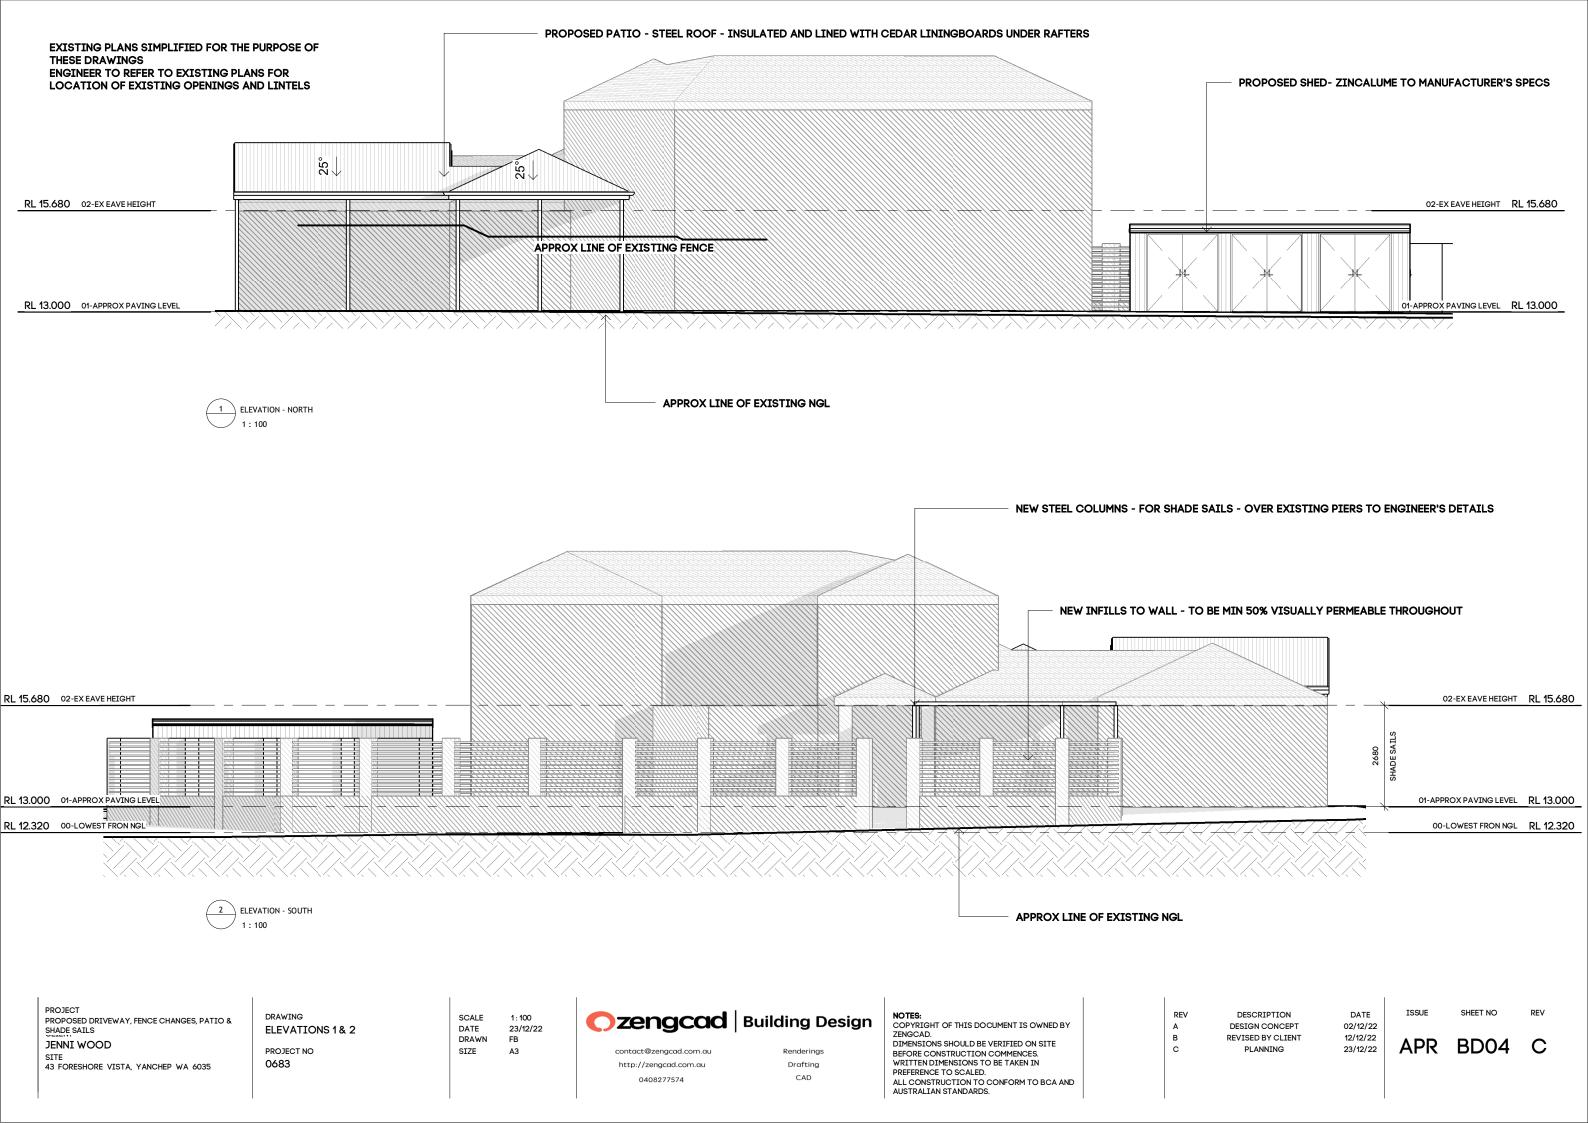

EXISTING PLANS SIMPLIFIED FOR THE PURPOSE OF THESE DRAWINGS ENGINEER TO REFER TO EXISTING PLANS FOR LOCATION OF EXISTING OPENINGS AND LINTELS

- LEVELS ARE APPROXIMATE ONLY
- BULDER TO CONNECT DOWNPIPES TO SOAKWELL

PROJECT PROPOSED DRIVEWAY, FENCE CHANGES, PATIO & JENNI WOOD

SITE 43 FORESHORE VISTA, YANCHEP WA 6035

DRAWING SITE PLAN PROJECT NO 0683

1:200 23/12/22 FB АЗ

SCALE

DATE

SIZE

DRAWN

**zengcad** Building Design

contact@zengcad.com.au http://zengcad.com.au 0408277574

Draftina CAD

NOTES: COPYRIGHT OF THIS DOCUMENT IS OWNED BY ZENGCAD. DIMENSIONS SHOULD BE VERIFIED ON SITE BEFORE CONSTRUCTION COMMENCES. WRITTEN DIMENSIONS TO BE TAKEN IN PREFERENCE TO SCALED.

ALL CONSTRUCTION TO CONFORM TO BCA AND AUSTRALIAN STANDARDS.

DESCRIPTION DESIGN CONCEPT REVISED BY CLIENT PLANNING

02/12/22 12/12/22 23/12/22

ISSUE

**BD01** 

PROJECT
PROPOSED DRIVEWAY, FENCE CHANGES, PATIO &
SHADE SAILS