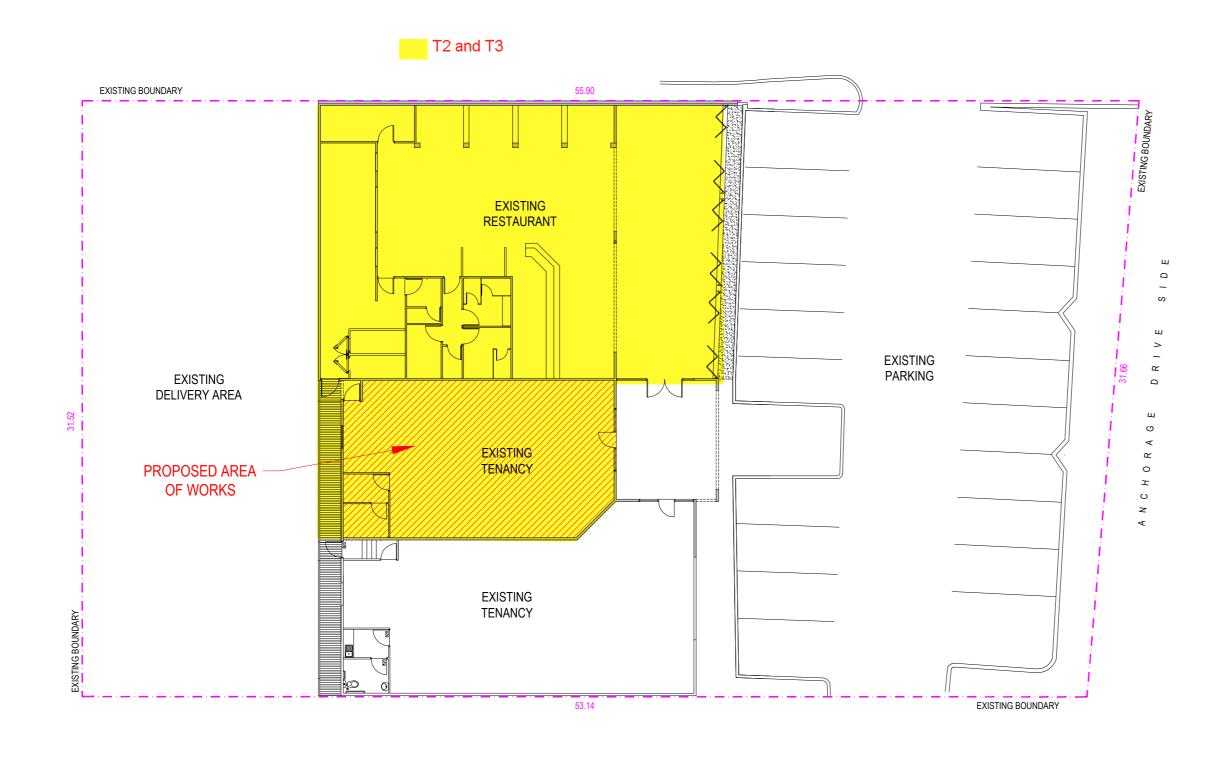

| OJECT:<br>ROPOSED ADDITIONS<br>ALTERATIONS TO<br>KISTING RESTAURANT | ADDRESS: No 3/28 ANCHORAGE DRIVE, MINDARIE W.A. 6030 |
|---------------------------------------------------------------------|------------------------------------------------------|
| IENT DETAILS:                                                       |                                                      |

EXISTING & PROPOSED NEW WORKS PLAN
SCALE - 1:100

PRELIMINARY. NOT FOR CONSTRUCTION REV DESCRIPTION