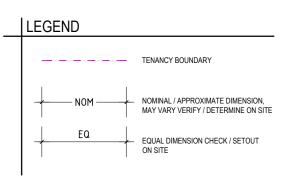

FULLY RECTIFIED INPERVIOUS & NON SLIP.

LEGEND

GM EDB

ED

NOMINAL / APPROXIMATE DIMENSION, / CHECK ON SITE

EQUAL DIMENSION CHECK / SETOUT ON SITE NEW STUD WALL NEW BRICK WALL

NEW COOLROOM / FREEZER PANELS EXISTING WALLS LEASE LINE / BOUNDARY

## NOTE ELECTRICAL: REFER TO ELECTRICAL CONSULTANT

DRAWINGS FOR ELECTRICAL DETAILS

LEGEND

EQ

GM EDB

ED EW

NOMINAL / APPROXIMATE DIMENSION, / CHECK ON SITE

EQUAL DIMENSION CHECK / SETOUT ON SITE EXISTING COLUMN NEW COLUMN EXISTING FLOOR WASTE NEW FLOOR WASTE GAS METER

#### DIMENSION NOTE