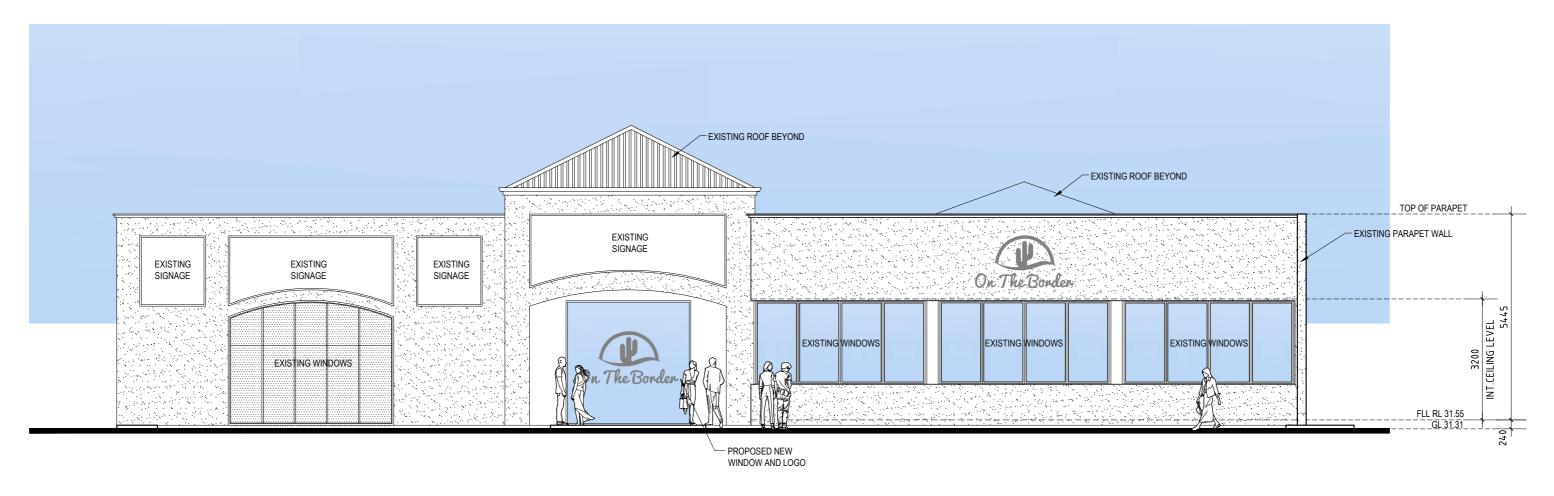

DRIVE, MINDARIE

FRONT ELEVATION - (ANCHORAGE DRIVE VIEW)

SCALE - 1:100

PRELIMINARY. NOT

DESCRIPTION

REV

FOR CONSTRUCTION

DATE