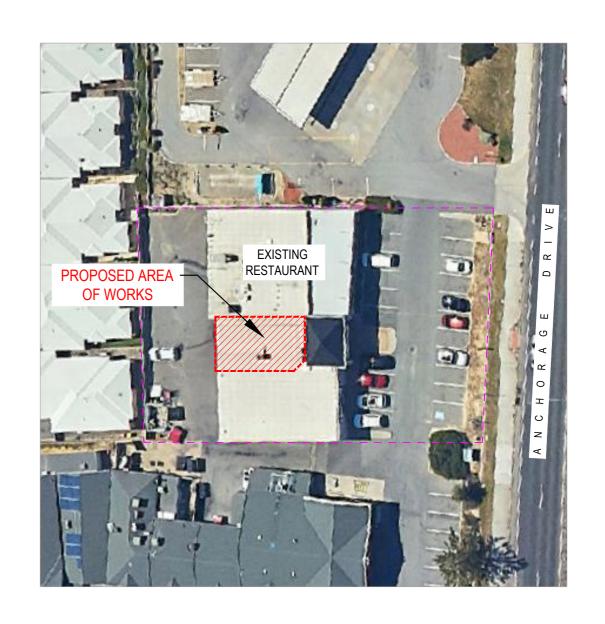

| OJECT:<br>ROPOSED ADDITIONS<br>ALTERATIONS TO<br>KISTING RESTAURANT | ADDRESS: No 3/28 ANCHORAGE DRIVE, MINDARIE W.A. 6030 |
|---------------------------------------------------------------------|------------------------------------------------------|
| IENT DETAILS:                                                       |                                                      |