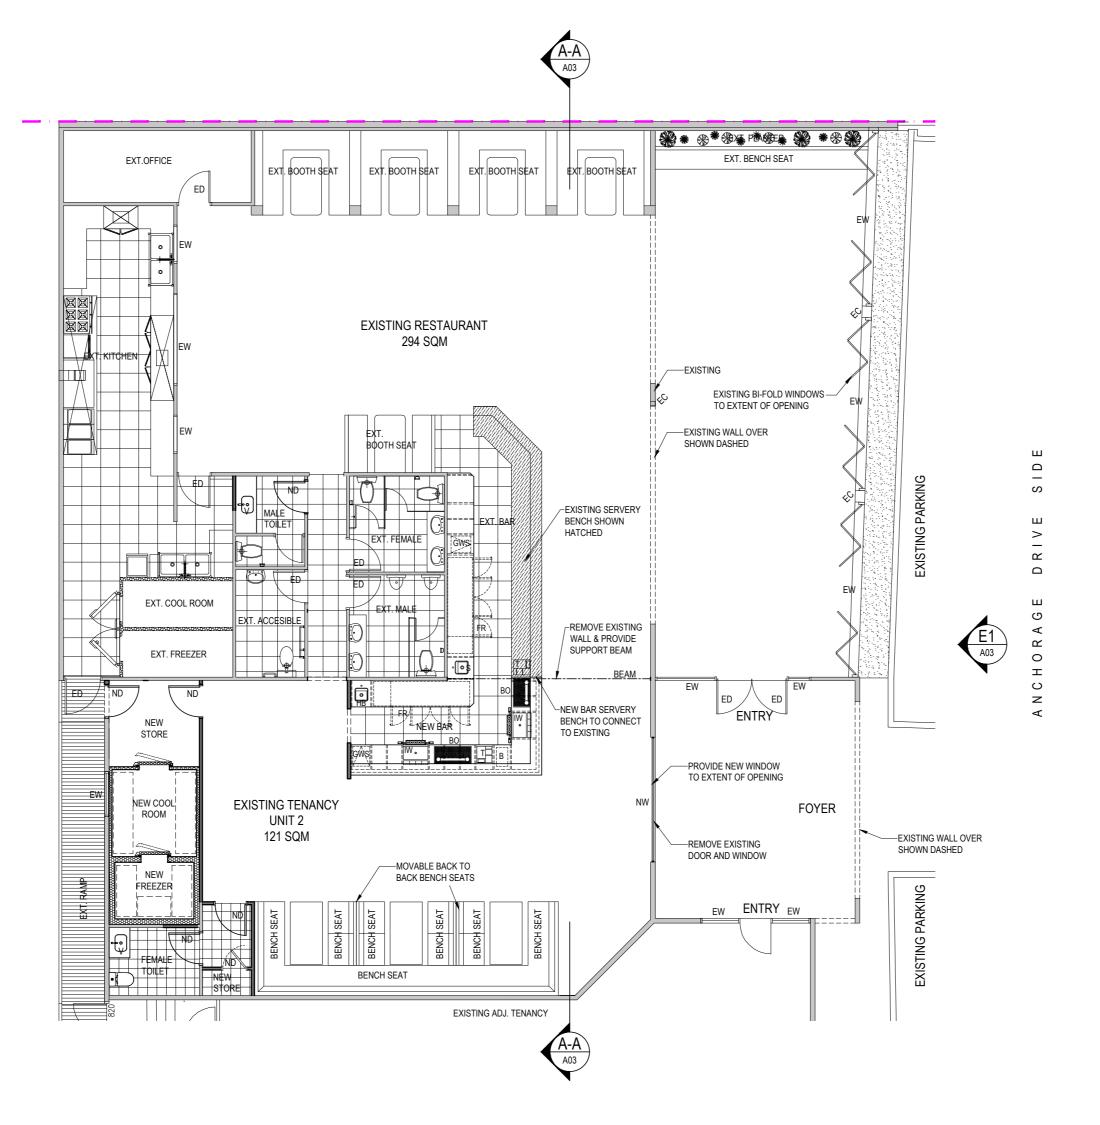

EXISTING & PROPOSED NEW WORKS PLAN
SCALE - 1:100

PRELIMINARY. NOT FOR CONSTRUCTION REV DESCRIPTION

DIMENSION NOTE ALL DIMENSIONS & SETOUT INFORMATION SHOWN, ARE NOMINAL / APPROXIMATE ONLY. SETOUT FROM EXISTING STRUCTURES AS REQUIRED. BUILDER / CONTRACTOR IS TO CONFIRM ALL DIMENSIONS ON SITE BEFORE COMMENCEMENT OF ANY WORKS

FULLY RECTIFIED INPERVIOUS & NON SLIP.

LEGEND

GM EDB

ED

NOMINAL / APPROXIMATE DIMENSION, / CHECK ON SITE

EQUAL DIMENSION CHECK / SETOUT ON SITE NEW STUD WALL NEW BRICK WALL

NEW COOLROOM / FREEZER PANELS EXISTING WALLS LEASE LINE / BOUNDARY

> DEMOLITION LINE EXISTING COLUMN

NEW COLUMN

EXISTING FLOOR WASTE NEW FLOOR WASTE GAS METER

DISTRIBUTION BOARD EXISTING DOOR

EXISTING WINDOW NEW DOOR NEW WINDOW

NOTE ELECTRICAL:

REFER TO ELECTRICAL CONSULTANT

DRAWINGS FOR ELECTRICAL DETAILS

NOTE PLUMBING:

OF ANY WORKS / CONSTRUCTION

BUILDER / PLUMBER TO CHECK SEWER / DRAIN

GRADES FROM PROPOSED LEVELS TO SEWER CONNECTION BEFORE THE COMMENCEMENT

ABBREVIATIONS LEGEND

WATER / WINE FAUCET COFFEE MACHINE BEER OUTLET

UNDER BENCH FRIDGE

HWU HOT WATER UNIT
EXC EXHAUST CANOPY
S/HB SINK AND HAND BASIN COMBINATION
HB HAND BASIN
GR GLASS RACK
ICM ICE MACHINE

GENERAL WORKS NOTES (NOT ALL NOTES MAY BE APPLICABLE TO THIS PROJECT)