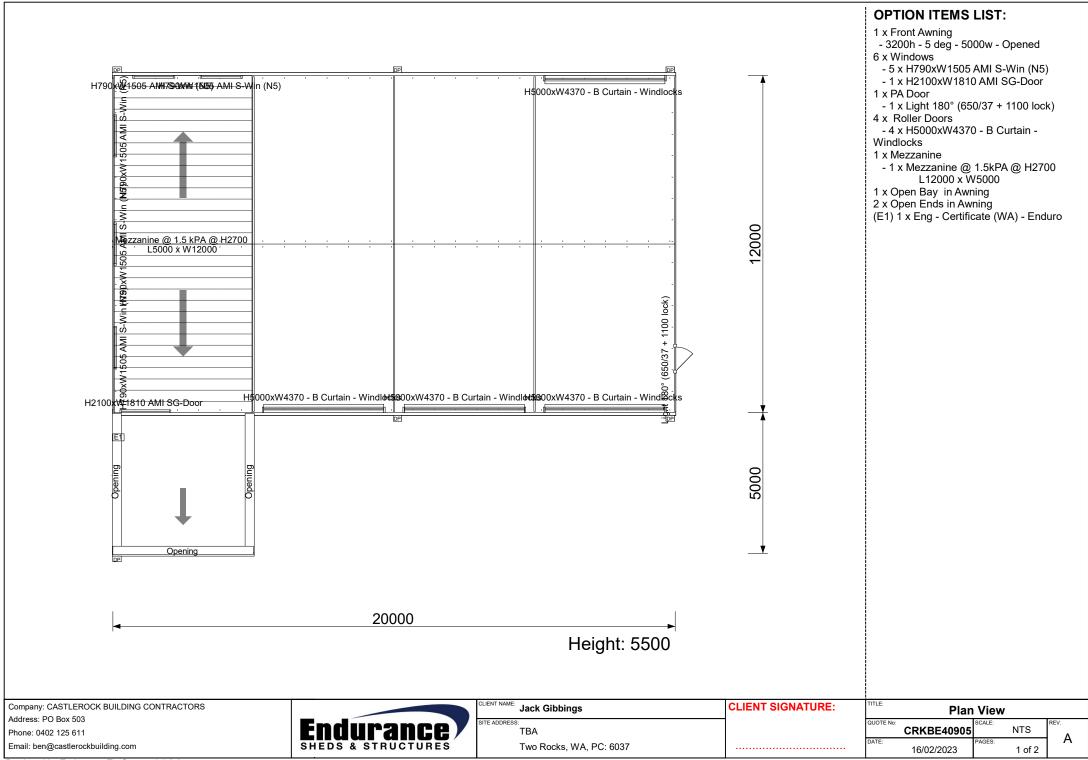

Produced by Endurance TruQuote v4.4.2.0

### Lot 101 / 161 Cinnamon Meander, Two Rocks

Water Tanks

#### 3 x RT3200

# **Water Tanks**

Premium Corrugated Tanks