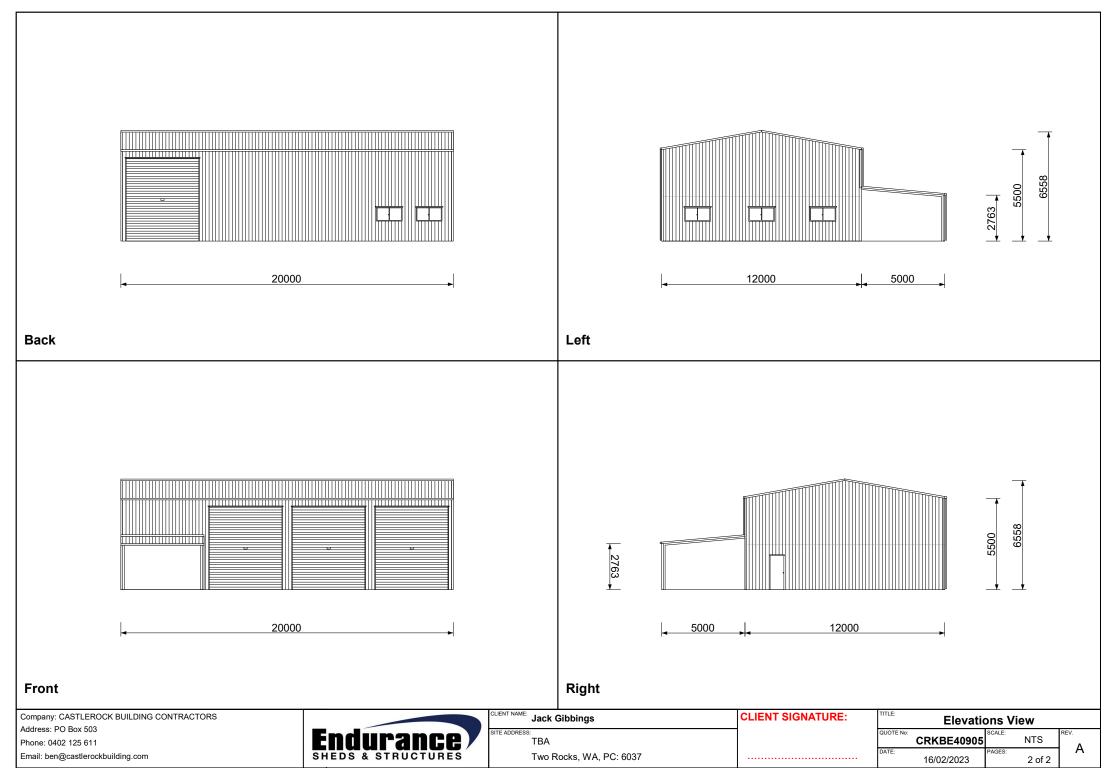

Produced by Endurance TruQuote v4.4.2.0

### Lot 101 / 161 Cinnamon Meander, Two Rocks

Water Tanks

#### 3 x RT3200

# **Water Tanks**

Premium Corrugated Tanks