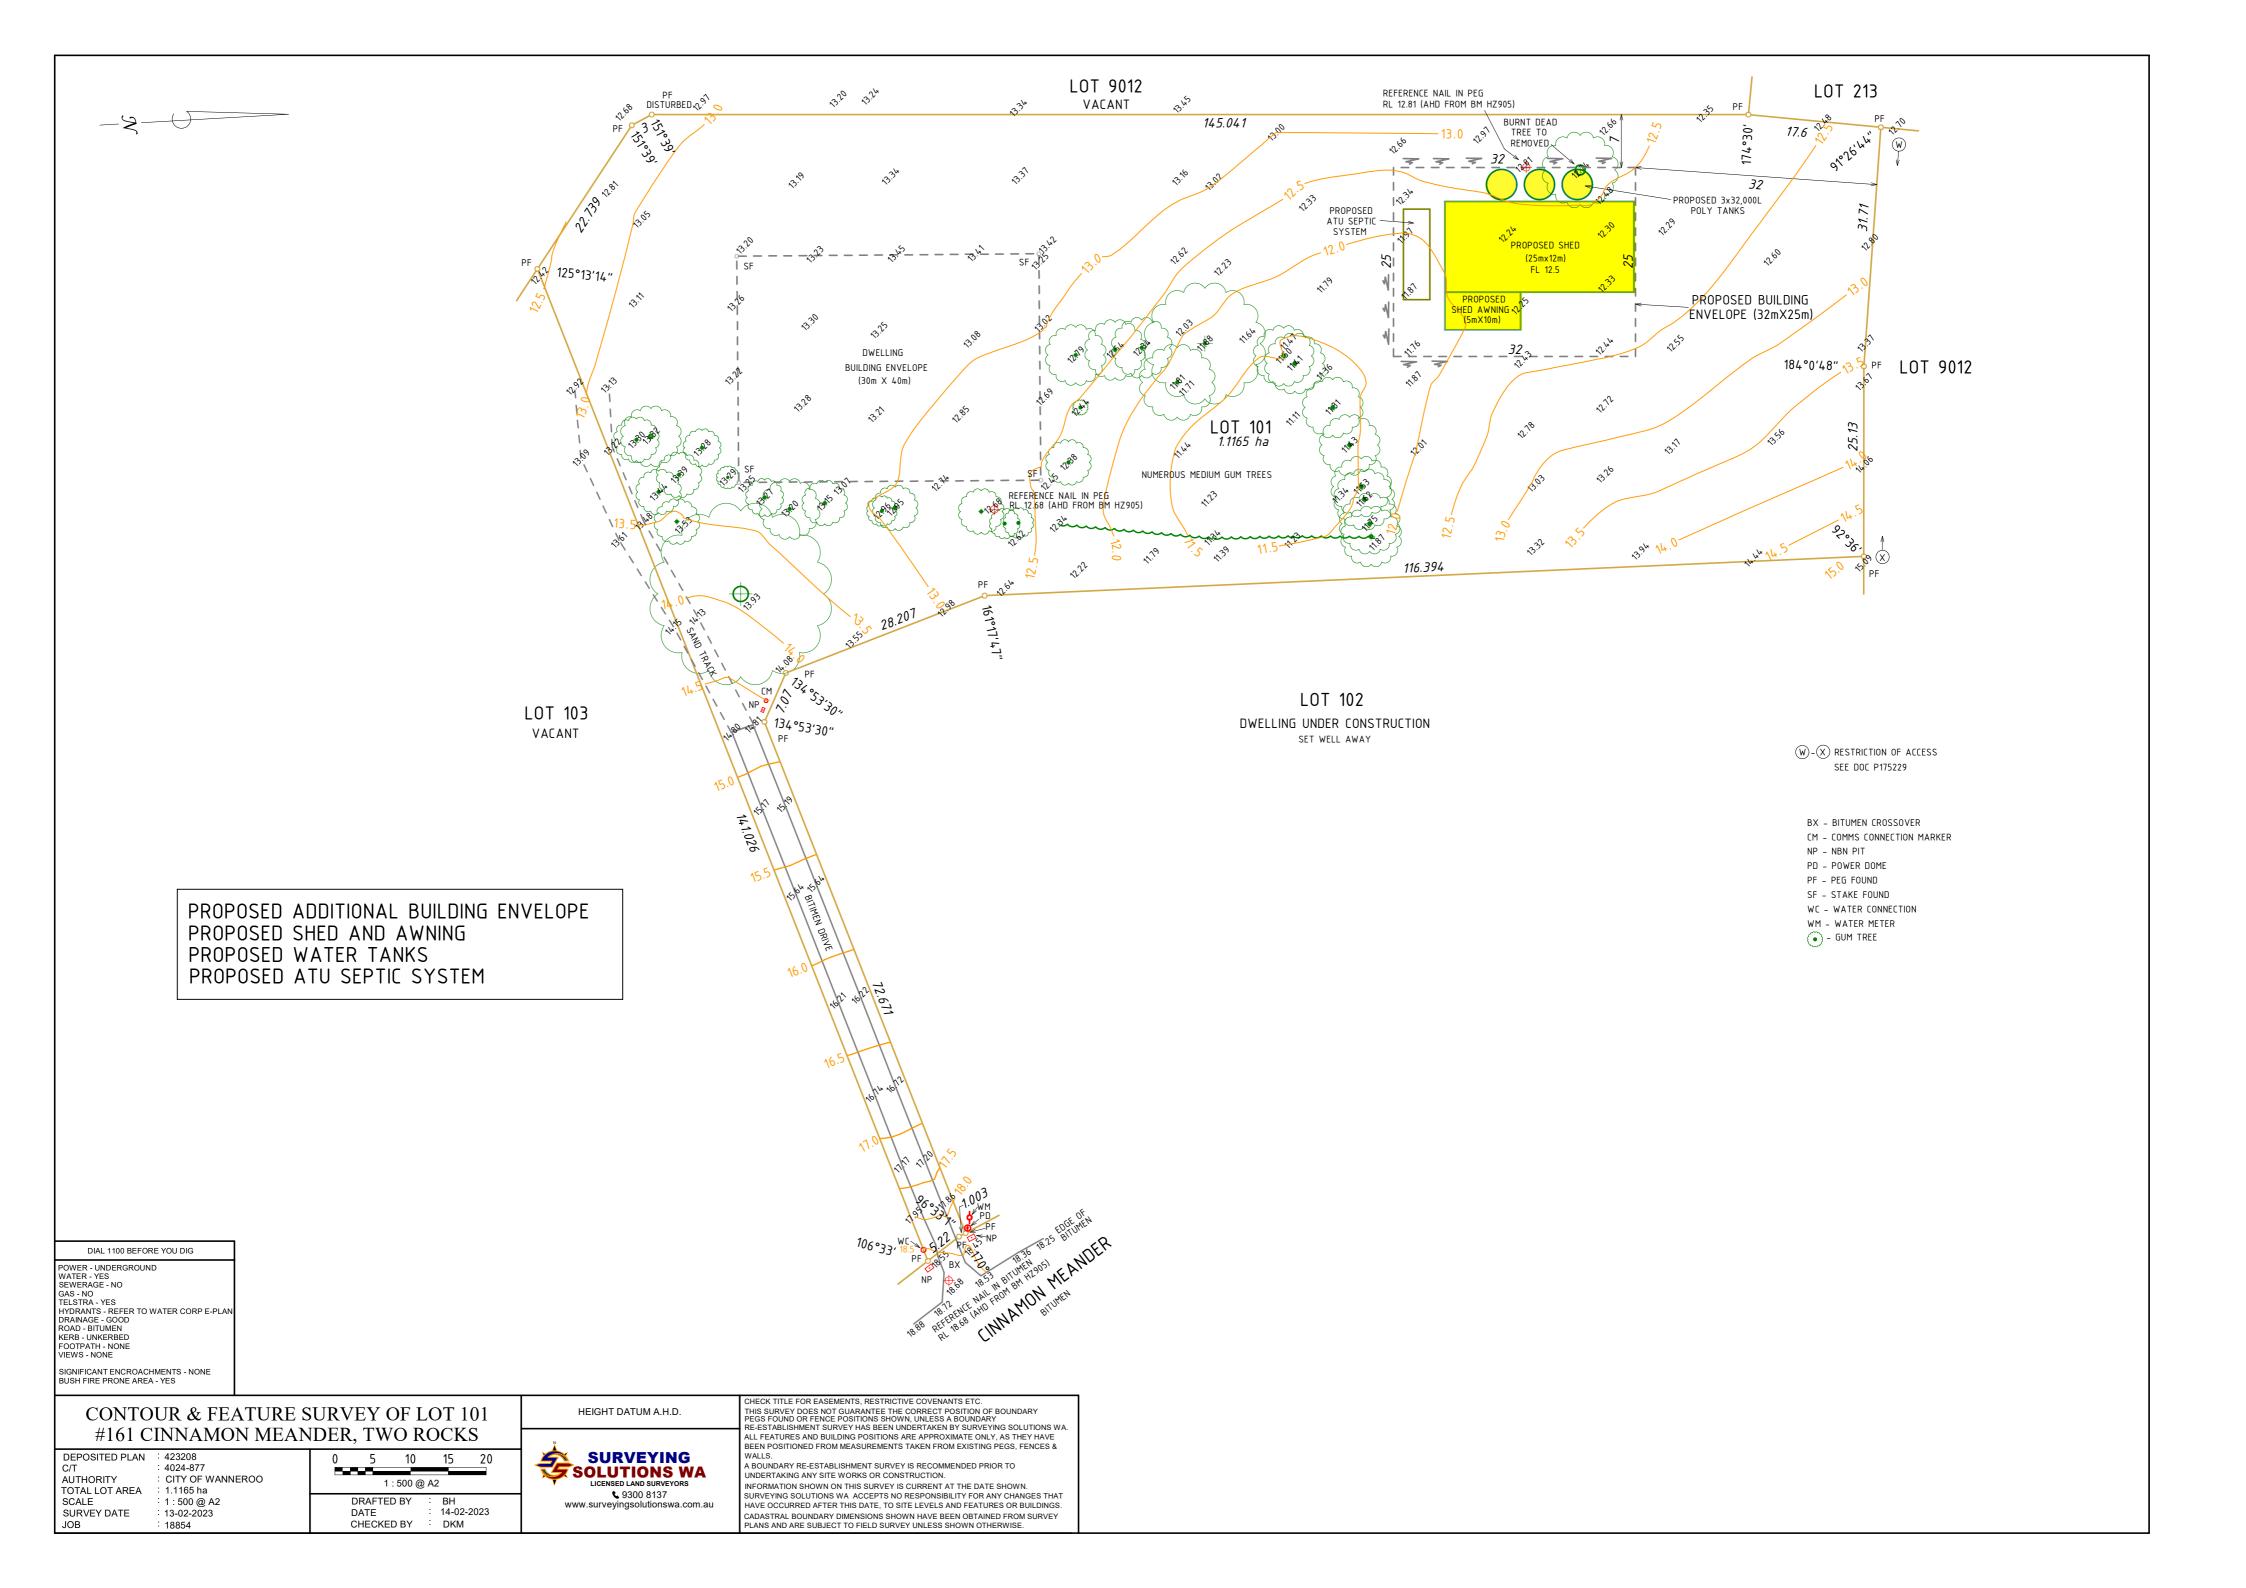

Produced by Endurance TruQuote v4.4.2.0

### Lot 101 / 161 Cinnamon Meander, Two Rocks

Water Tanks

#### 3 x RT3200

# **Water Tanks**

Premium Corrugated Tanks





### **Features**

- One piece construction
- Attractive heritage design
- Corrugated for strength and traditional appearance
- UV stabilised to withstand our harsh climate
- Durable and impact resistant polyethylene for long life
- Manufactured in guidance with Australian Standards
- Self supporting lid design eliminates need for centre support pole
- · Available in all of our colour rang

## **Premium Corrugated Tanks**

| Code    | Car<br>Litres | acity<br>Gallons | Diameter<br>(mm) | Inlet Height<br>(mm) | Total Height<br>(mm) | Flets<br>(in |
|---------|---------------|------------------|------------------|---------