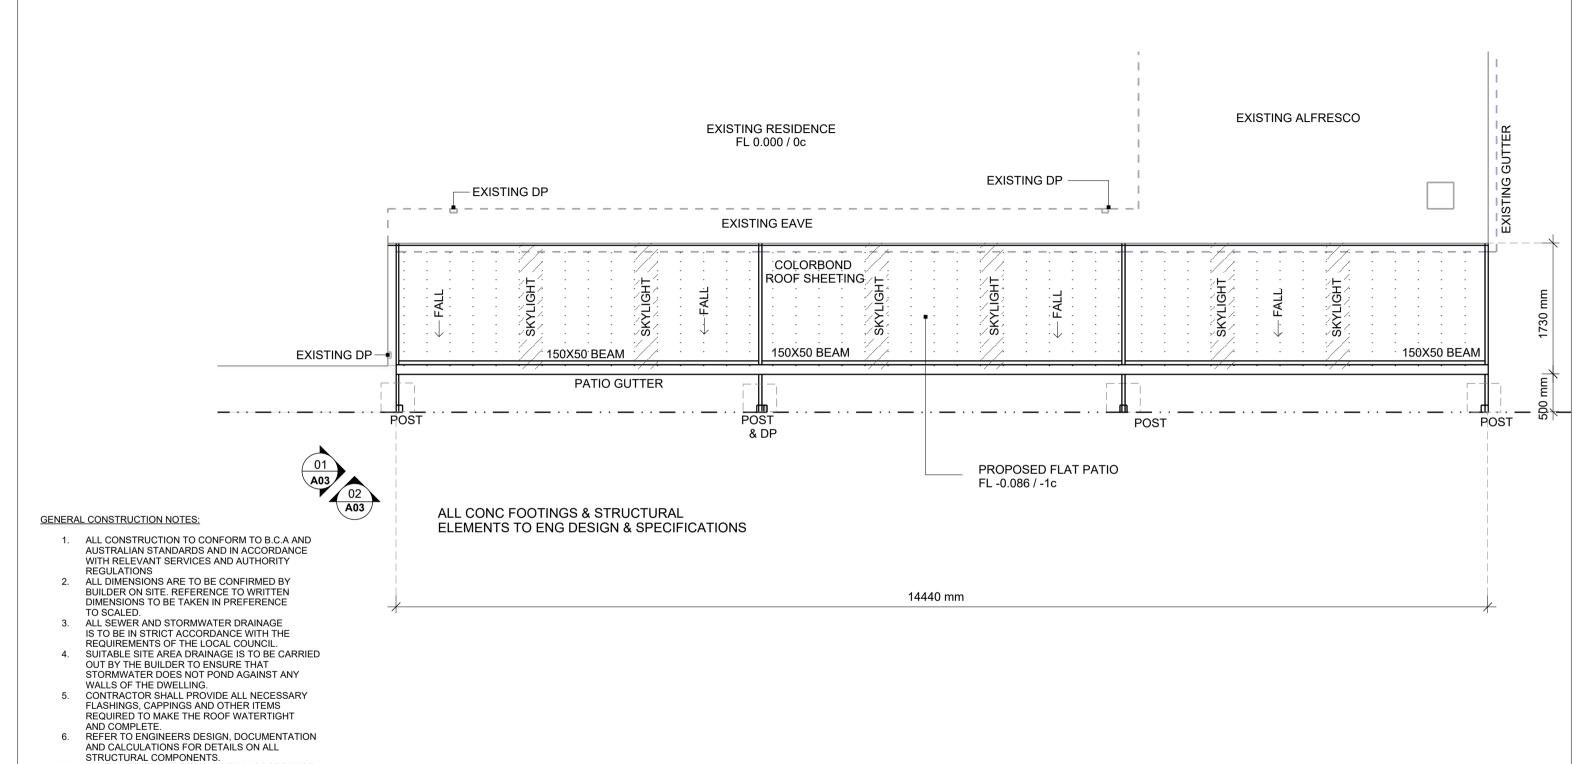

**PATIO ELEVATIONS** 1:50

GROUND LEVELS SHOWN ARE APPROXIMATE, BUILDER IS TO CHECK ALL LEVELS

AND POSITION ONSITE WITH OWNER BEFORE COMMENCING WORK.

# **GENERAL CONSTRUCTION NOTES:**

- ALL CONSTRUCTION TO CONFORM TO B.C.A AND AUSTRALIAN STANDARDS AND IN ACCORDANCE WITH RELEVANT SERVICES AND AUTHORITY REGULATIONS
- ALL DIMENSIONS ARE TO BE CONFIRMED BY BUILDER ON SITE. REFERENCE TO WRITTEN DIMENSIONS TO BE TAKEN IN PREFERENCE TO SCALED.
- ALL SEWER AND STORMWATER DRAINAGE
- IS TO BE IN STRICT ACCORDANCE WITH THE REQUIREMENTS OF THE LOCAL COUNCIL.
  SUITABLE SITE AREA DRAINAGE IS TO BE CARRIED OUT BY THE BUILDER TO ENSURE THAT STORMWATER DOES NOT POND AGAINST ANY WALLS OF THE DWELLING.
- CONTRACTOR SHALL PROVIDE ALL NECESSARY FLASHINGS, CAPPINGS AND OTHER ITEMS REQUIRED TO MAKE THE ROOF WATERTIGHT AND COMPLETE.
- AND COMPLETE.
  REFER TO ENGINEERS DESIGN, DOCUMENTATION
  AND CALCULATIONS FOR DETAILS ON ALL STRUCTURAL COMPONENTS.
- ALL TIMBER FRAMING SHALL BE IN ACCORDANCE WITH AS 1684.2010 (RESIDENTIAL TIMBER FRAMED CONSTRUCTION)
- ALL ELECTRICAL WORK (INC. WIRINGS & INSTALLATIONS) CARRIED OUT, TO BE IN ACCORDANCE WITH AS 3000.

#### **GENERAL CONSTRUCTION NOTES:**

- ALL CONSTRUCTION TO CONFORM TO B.C.A AND AUSTRALIAN STANDARDS AND IN ACCORDANCE WITH RELEVANT SERVICES AND AUTHORITY REGULATIONS
- ALL DIMENSIONS ARE TO BE CONFIRMED BY BUILDER ON SITE. REFERENCE TO WRITTEN DIMENSIONS TO BE TAKEN IN PREFERENCE TO SCALED.
- ALL SEWER AND STORMWATER DRAINAGE
- IS TO BE IN STRICT ACCORDANCE WITH THE REQUIREMENTS OF THE LOCAL COUNCIL.
  SUITABLE SITE AREA DRAINAGE IS TO BE CARRIED OUT BY THE BUILDER TO ENSURE THAT STORMWATER DOES NOT POND AGAINST ANY WALLS OF THE DWELLING.
- CONTRACTOR SHALL PROVIDE ALL NECESSARY FLASHINGS, CAPPINGS AND OTHER ITEMS REQUIRED TO MAKE THE ROOF WATERTIGHT
- AND COMPLETE.
  REFER TO ENGINEERS DESIGN, DOCUMENTATION
  AND CALCULATIONS FOR DETAILS ON ALL STRUCTURAL COMPONENTS.
- ALL TIMBER FRAMING SHALL BE IN ACCORDANCE WITH AS 1684.2010 (RESIDENTIAL TIMBER FRAMED CONSTRUCTION)
- ALL ELECTRICAL WORK (INC. WIRINGS & INSTALLATIONS) CARRIED OUT, TO BE IN ACCORDANCE WITH AS 3000.