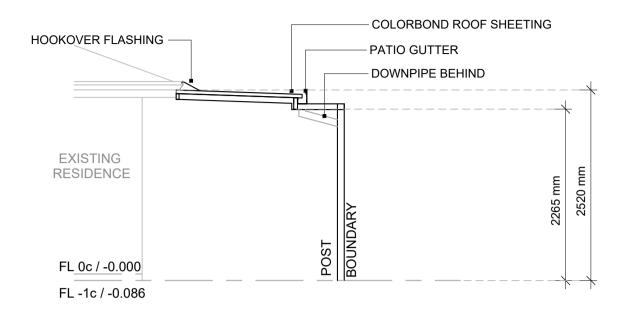

**PATIO ELEVATIONS** 1:50

GROUND LEVELS SHOWN ARE APPROXIMATE, BUILDER IS TO CHECK ALL LEVELS

AND POSITION ONSITE WITH OWNER BEFORE COMMENCING WORK.