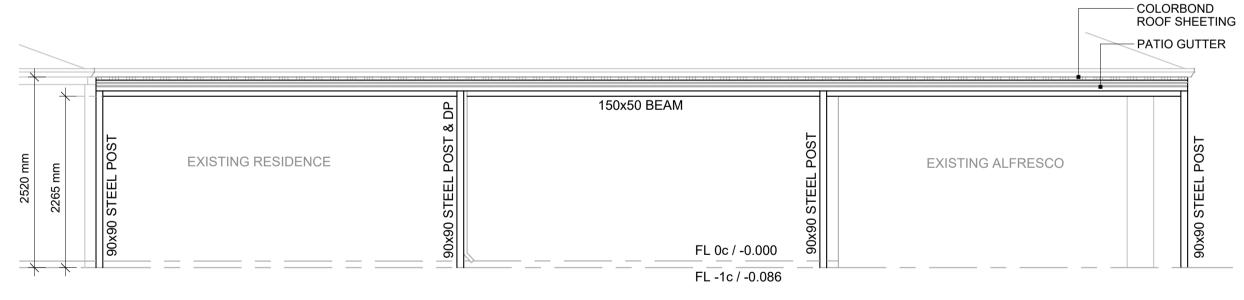

**PATIO ELEVATIONS** 1:50

GROUND LEVELS SHOWN ARE APPROXIMATE, BUILDER IS TO CHECK ALL LEVELS

AND POSITION ONSITE WITH OWNER BEFORE COMMENCING WORK.