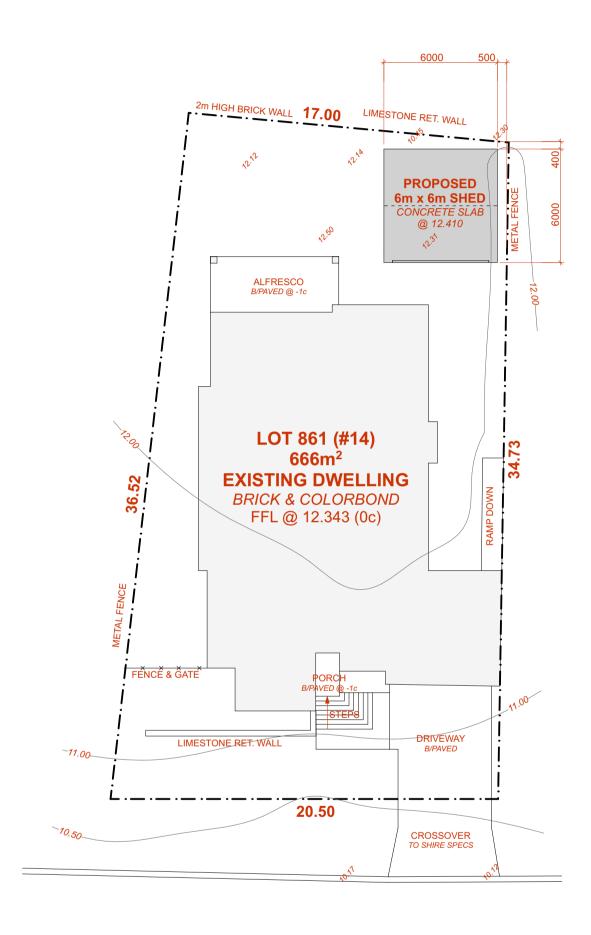

## **FLAGTAIL OUTLOOK**

| INFORMATION |                                          |  |  |  |  |  |
|-------------|------------------------------------------|--|--|--|--|--|
| 10:20       | EXISTING SPOT LEVELS (SUBJECT TO SURVEY) |  |  |  |  |  |

| N | 0  | ſΕ | S: |    |    |          |    |
|---|----|----|----|----|----|----------|----|
| _ | PR | 20 | P  | าร | FI | <b>)</b> | SI |

NOTES:
- PROPOSED SHED: 6m x 6m x 2.7m WALLS (3.50m RIDGE).
- DIMENSIONS SHOWN ARE TO BE FOLLOWED AND MUST BE CHECKED ON SITE.
- NGL BEING LEVELLED FOR SLAB, MINIMAL GROUND CHANGES.
- ALL STORMWATER TO BE RETAINED ON SITE AND TO COMPLY WITH LG REQUIREMENTS.
- LEVELS AND DIMENSIONS ARE APPROXIMATE ONLY AND SUBJECT TO SURVEY.

| PROJECT Proposed Shed                           | STATUS<br>DA  |              |
|-------------------------------------------------|---------------|--------------|
| ADDRESS Lot 861 (#14) Flagtail Outlook, Yanchep | 1:200         | DWG#<br>A301 |
| CLIENT Western Sheds                            | Date 31.05.23 | REV A        |
| DRAWING                                         |               | •            |

Proposed Site plan

∆MPLITUDE DESIGN

W: WWW.AMPLITUDEDESIGN.COM.AU M: 0432 219 687