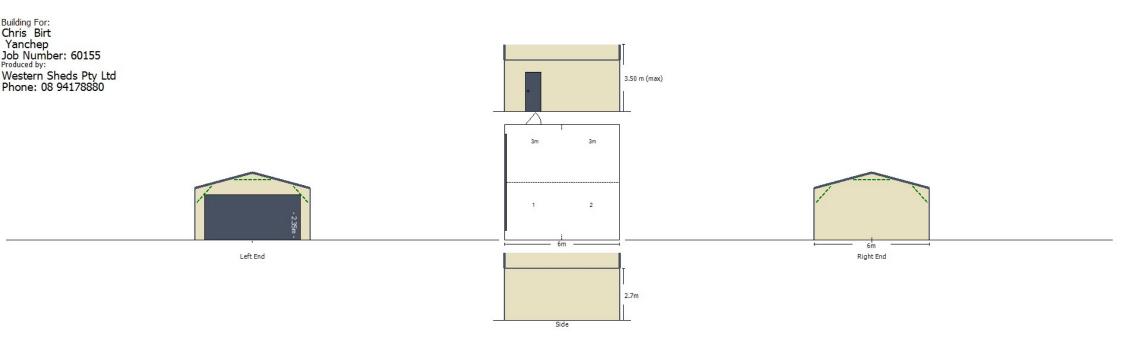

| N | 0  | ſΕ | S: |    |    |          |    |
|---|----|----|----|----|----|----------|----|
| _ | PR | 20 | P  | าร | FI | <b>)</b> | SI |

NOTES:
- PROPOSED SHED: 6m x 6m x 2.7m WALLS (3.50m RIDGE).
- DIMENSIONS SHOWN ARE TO BE FOLLOWED AND MUST BE CHECKED ON SITE.
- NGL BEING LEVELLED FOR SLAB, MINIMAL GROUND CHANGES.
- ALL STORMWATER TO BE RETAINED ON SITE AND TO COMPLY WITH LG REQUIREMENTS.
- LEVELS AND DIMENSIONS ARE APPROXIMATE ONLY AND SUBJECT TO SURVEY.