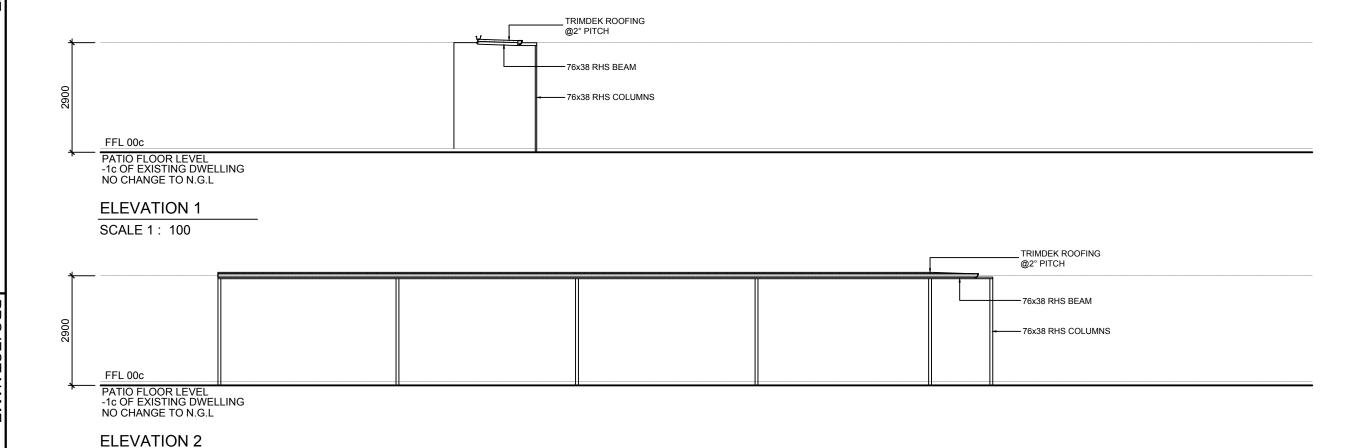

CLIENT: THE PATIO ADDRESS: DARCH WA 6065

15 EVANDALE ROAD **FACTORY** 

PATIO **ELEVATIONS** DWG TITLE: PROJECT NAME: **ADDITION** 

SCALE 1: 100

SCALE: AS NOTED AT A3 DRAWN: GP JOB NO: 5116 NOTE! ALL CONS

©COPYRIGHT