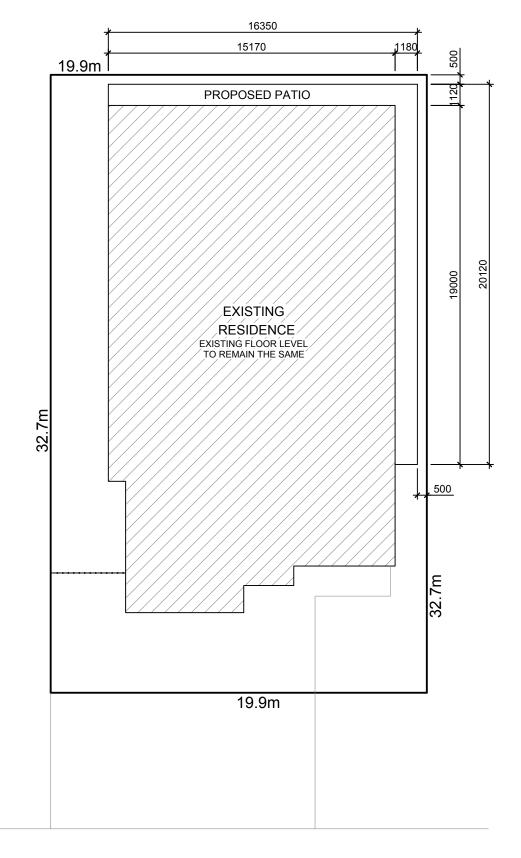

## **EVANDALE ROAD**

SITE PLAN
SCALE 1: 200

## ©COPYRIGHT



Complete approvals. NOTE! DO NOT SCALE THIS DRAWING. IT IS THE BUILDER'S EXPRESS RESPONSIBILITY TO CHECK ALL SITE DIMENSIONS PRIOR TO FABRICATION OR COMMENCEMENT OF ANY WORLD ANY FORM OF REPRODUCTION OF THIS DRAWING IN FULL OR IN PART WITHOUT WRITTEN PERMISSION OF THE DESIGNER CONSTITUTES AN INFRINGEMENT OF COPYRIGHT.

NOTE! THE BUILDER' CONTRACTOR IS TO ENSURE THAT THE SUPPORTING ELEMENTS TO WHICH THE PROPOSED STRUCTURE IS ATTACHING ARE STRUCTURALLY ADEQUATE, OR ADEQUATELY REINFORCED, TO WITHSTAND THE ADDITIONAL LOADS IMPOSED.

CLIENT: THE PATIO ADDRESS: DARCH WA 6065

15 EVANDALE ROAD **FACTORY** 

PATIO **ELEVATIONS** DWG TITLE: PROJECT NAME: **ADDITION** 

SCALE 1: 100

SCALE: AS NOTED AT A3 DRAWN: GP JOB NO: 5116 NOTE! A