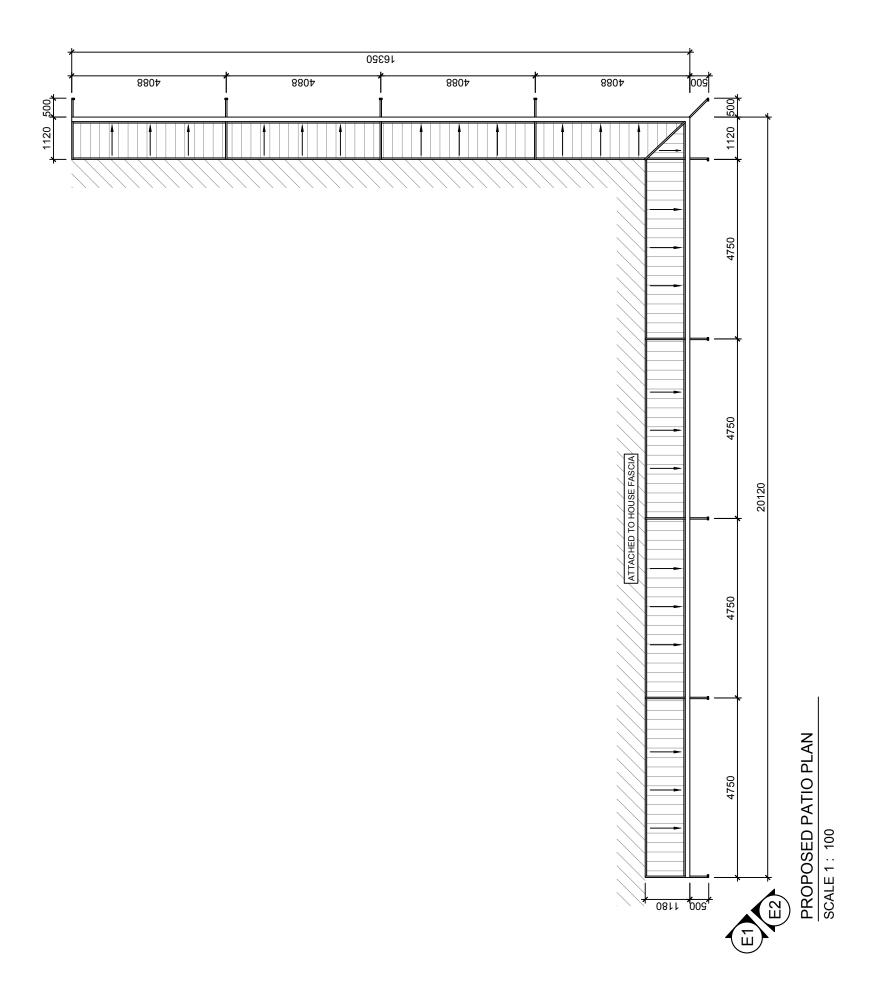

NOTE! THE BUILDER' CONTRACTOR IS TO ENSURE THAT THE SUPPORTING ELEMENTS TO WHICH THE PROPOSED STRUCTURE IS ATTACHING ARE STRUCTURALLY ADEQUATE, OR ADEQUATELY REINFORCED, TO WITHSTAND THE ADDITIONAL LOADS IMPOSED.