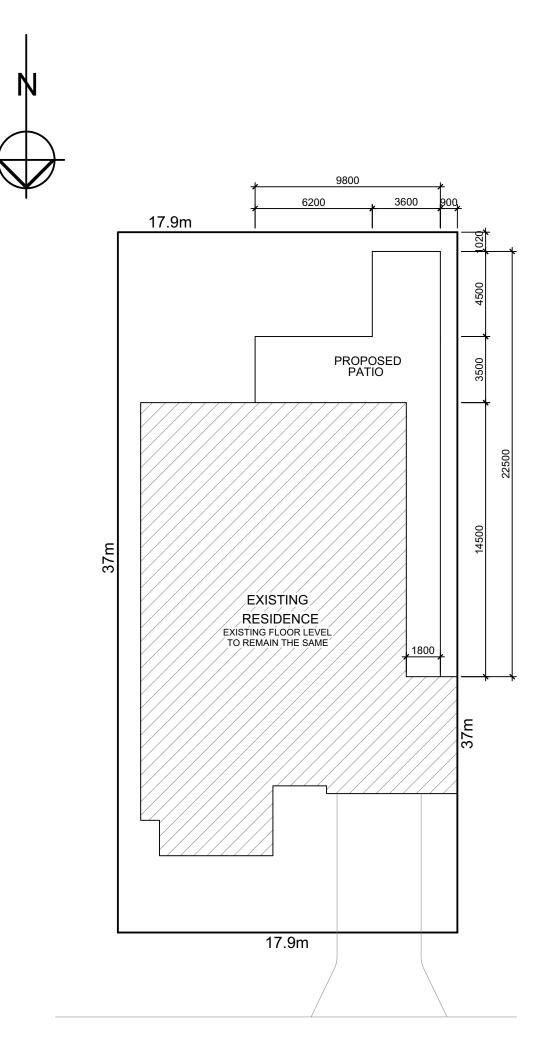

O'MEARA WAY

## **©**COPYRIGHT

| CLIENT:                   | PROJECT NAME:           | JOB NO:                                                                        | REV                                                                                           | DESCRIPTION                                                                                                                  | DWN                                                                                                                                          | DATE                                                                                                       |
|---------------------------|-------------------------|--------------------------------------------------------------------------------|-----------------------------------------------------------------------------------------------|------------------------------------------------------------------------------------------------------------------------------|----------------------------------------------------------------------------------------------------------------------------------------------|------------------------------------------------------------------------------------------------------------|
| PURE STYLE CONSTRUCTION   | PATIO ADDITION          | 5066                                                                           |                                                                                               |                                                                                                                              |                                                                                                                                              |                                                                                                            |
|                           |                         | SCALE:                                                                         |                                                                                               |                                                                                                                              |                                                                                                                                              |                                                                                                            |
| ADDRESS:                  | DWG TITLE:              |                                                                                |                                                                                               |                                                                                                                              |                                                                                                                                              |                                                                                                            |
| 6 O'MEARA WAY             | SITE DI ANI             | AT A3                                                                          |                                                                                               |                                                                                                                              |                                                                                                                                              |                                                                                                            |
|                           | -                       | DRAWN:                                                                         |                                                                                               |                                                                                                                              |                                                                                                                                              |                                                                                                            |
| ALEXANDER HEIGHTS WA 6064 |                         |                                                                                |                                                                                               |                                                                                                                              |                                                                                                                                              |                                                                                                            |
|                           | PURE STYLE CONSTRUCTION | PURE STYLE CONSTRUCTIONPATIO ADDITIONADDRESS:DWG TITLE:6 O'MEARA WAYSITE PLAN. | PURE STYLE CONSTRUCTIONPATIO ADDITION5066ADDRESS:DWG TITLE:SCALE:6 O'MEARA WAYSITE PLAN.AT A3 | PURE STYLE CONSTRUCTIONPATIO ADDITION5066ADDRESS:DWG TITLE:SCALE:6 O'MEARA WAYSITE PLAN.AT A3ALEXANDER HEIGHTS WA 6064DRAWN: | PURE STYLE CONSTRUCTION PATIO ADDITION 5066   ADDRESS: DWG TITLE: SCALE:   6 O'MEARA WAY SITE PLAN. AT A3   ALEXANDER HEIGHTS WA 6064 DRAWN: | PURE STYLE CONSTRUCTION PATIO ADDITION 5066   ADDRESS: DWG TITLE: SCALE:   6 O'MEARA WAY SITE PLAN. DRAWN: |

NOTE! DO NOT SCALE THIS DRAWING IT IS THE BUILDER'S EXPRESS RESPONSIBILITY TO CHECK ALL SITE DIMENSIONS PRIOR TO FABRICATION OR COMMENCEMENT OF ANY WORK. ANY FORM OF REPRODUCTION OF THIS DRAWING IN FULL OR IN PART WITHOUT WRITTEN PERMISSION OF THE DESIGNER CONSTITUTES AN INFRINGEMENT OF COPYRIGHT. NOTE! THE BUILDER/ CONTRACTOR IS TO ENSURE THAT THE SUPPORTING ELEMENTS TO WHICH THE PROPOSED STRUCTURE IS ATTACHING ARE STRUCTURALLY ADEQUATE, OR ADEQUATELY REINFORCED, TO WITHSTAND THE ADDITIONAL LOADS IMPOSED.

NOTE! ALL CONSTRUCTION TO BE IN ACCORDANCE WITH ALL ENGINEERS DETAILS, ALL RELEVANT AUSTRALIAN STANDARDS & THE BUILDING CODE OF AUSTRALIA