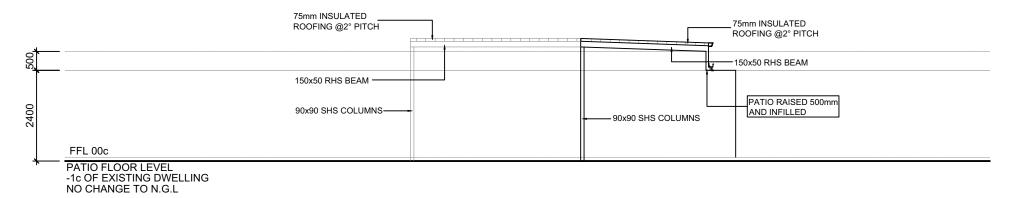

## **ELEVATION 2**

SCALE 1: 100

## **©**COPYRIGHT

|          | CLIENT:                   | PROJECT NAME:  | JOB NO:            | REV | DESCRIPTION          | DWN | DATE  |
|----------|---------------------------|----------------|--------------------|-----|----------------------|-----|-------|
|          | PURE STYLE CONSTRUCTION   | PATIO ADDITION | 5066               | A   | PATIO DESIGN UPDATED | GP  | 21/06 |
|          | I ORE STILL CONSTRUCTION  |                |                    | -   |                      | -   |       |
|          | ADDRESS:                  | DWG TITLE:     | SCALE:<br>AS NOTED |     |                      |     |       |
|          |                           |                | AT A3              |     |                      |     |       |
| Complete | O'MEARA WAY               | ELEVATIONS     |                    |     |                      |     |       |
|          | ALEXANDER HEIGHTS WA 6064 |                | DRAWN:             |     |                      | +   |       |
|          |                           |                | GP                 |     |                      |     |       |

NOTE! DO NOT SCALE THIS DRAWING. IT IS THE BUILDER'S EXPRESS RESPONSIBILITY TO CHECK ALL SITE DIMENSIONS PRIOR TO FABRICATION OR COMMENCEMENT OF ANY WORK ANY FORM OF REPRODUCTION OF THIS DRAWING IN FULL OR IN PART WITHOUT WRITTEN PERMISSION OF THE DESIGNER CONSTITUTES AN INFRINGEMENT OF COPYRIGHT. NOTE! THE BUILDER/ CONTRACTOR IS TO ENSURE THAT THE SUPPORTING ELEMENTS TO WHICH THE PROPOSED STRUCTURE IS ATTACHING ARE STRUCTURALLY ADEQUATE, OR ADEQUATELY REINFORCED, TO WITHSTAND THE ADDITIONAL LOADS IMPOSED.

NOTE! ALL CONSTRUCTION TO BE IN ACCORDANCE WITH ALL ENGINEERS DETAILS, ALL RELEVANT AUSTRALIAN STANDARDS & THE BUILDING CODE OF AUSTRALIA