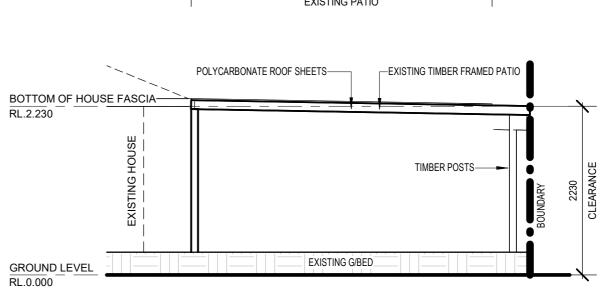

ISSUED FOR COUNCIL APPROVAL

ADDRESS 4 LEIGH COURT, MARANGAROO WA 6064

PROPOSAL

FLOOR PLAN & ELEVATION

FLOOR PLAN - EXISTING PATIO

SCALE: 1:100

|    | DRAWN   | DATE        | SCALE         |      |
|----|---------|-------------|---------------|------|
| 4  | JB      | 15/05/2023  | AS NOTED @ A3 |      |
|    | CHECKED |             | ISSUE         |      |
|    |         |             |               |      |
| NS | JOB No. | DRAWING No. |               | REV. |
|    |         | A03         |               | А    |
|    |         |             |               |      |