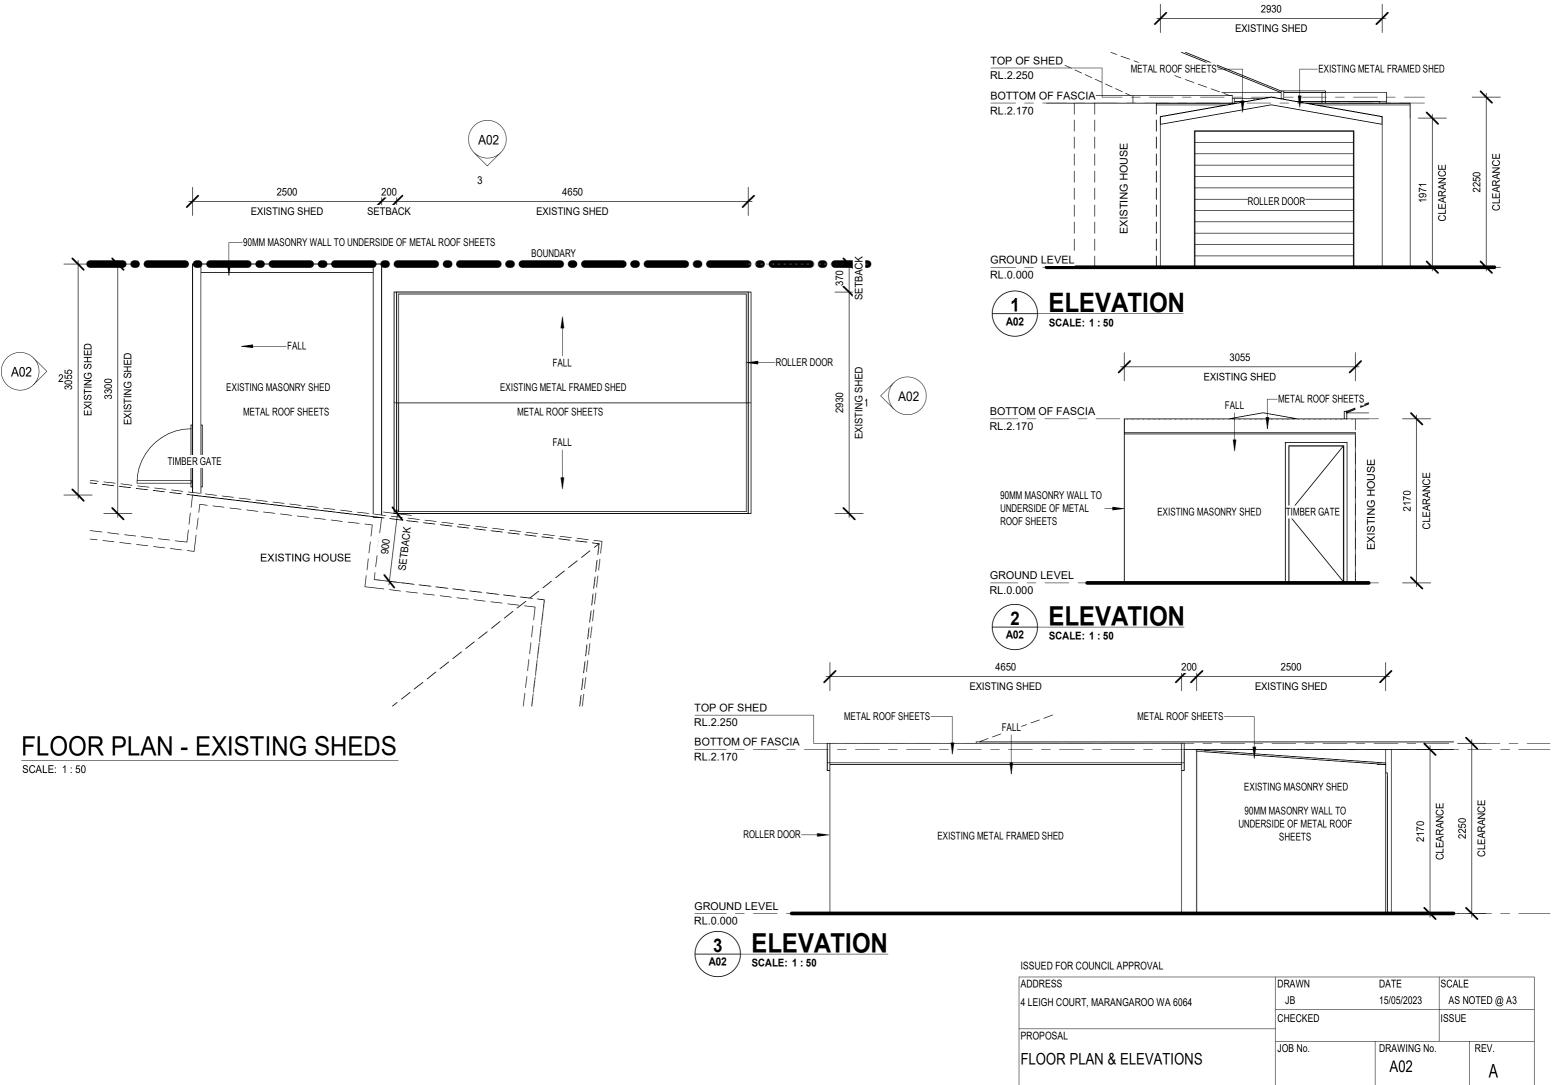

| 4  | DRAWN   | DATE        | SCALE         |      |
|----|---------|-------------|---------------|------|
|    | JB      | 15/05/2023  | AS NOTED @ A3 |      |
|    | CHECKED |             | ISSUE         |      |
|    |         |             |               |      |
| 10 | JOB No. | DRAWING No. |               | REV. |
| IS |         | A02         |               | А    |
|    |         |             |               |      |

ISSUED FOR COUNCIL APPROVAL

ADDRESS 4 LEIGH COURT, MARANGAROO WA 6064

PROPOSAL

FLOOR PLAN & ELEVATION

FLOOR PLAN - EXISTING PATIO

SCALE: 1:100

|    | DRAWN   | DATE        | SCALE         |      |
|----|---------|-------------|---------------|------|
| 4  | JB      | 15/05/2023  | AS NOTED @ A3 |      |
|    | CHECKED |             | ISSUE         |      |
|    |         |             |               |      |
| NS | JOB No. | DRAWING No. |               | REV. |
|    |         | A03         |               | А    |
|    |         |             |               |      |