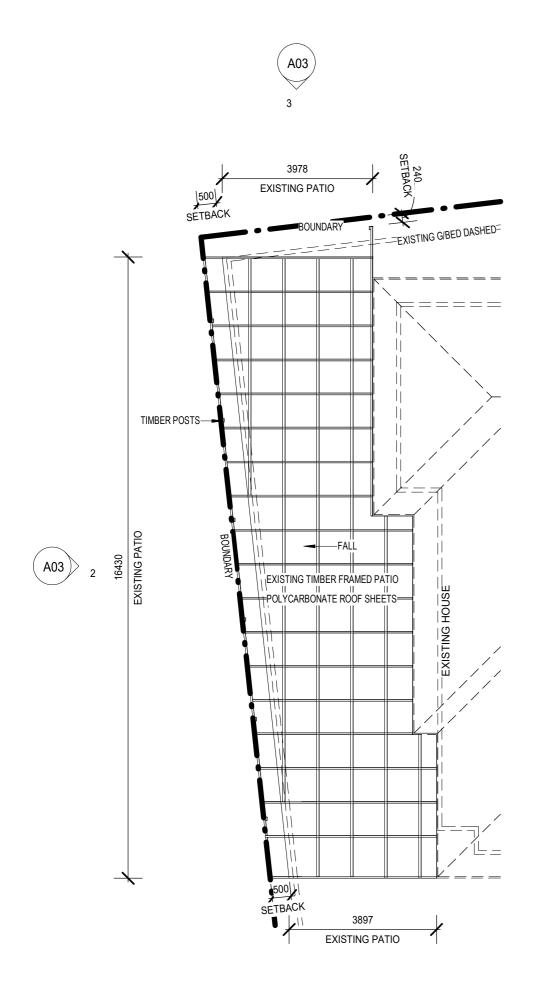

UNAUTHORISED WORKS SHOWN ON PLANS ARE SHOWN AS CONSTRUCTED

ISSUED FOR COUNCIL APPROVAL

ADDRESS 4 LEIGH COURT, MARANGAROO WA 6064 PROPOSAL

SITE PLAN

ISSUED FOR COUNCIL APPROVAL

ADDRESS 4 LEIGH COURT, MARANGAROO WA 6064

PROPOSAL

FLOOR PLAN & ELEVATION

FLOOR PLAN - EXISTING PATIO

SCALE: 1:100

|    | DRAWN   | DATE        | SCALE         |      |
|----|---------|-------------|---------------|------|
| 4  | JB      | 15/05/2023  | AS NOTED @ A3 |      |
|    | CHECKED |             | ISSUE         |      |
|    |         |             |               |      |
| NS | JOB No. | DRAWING No. |               | REV. |
|    |         | A03         |               | А    |
|    |         |             |               |      |