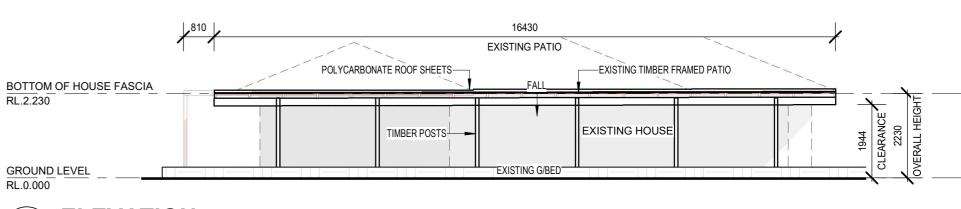

ISSUED FOR COUNCIL APPROVAL

ADDRESS 4 LEIGH COURT, MARANGAROO WA 6064

PROPOSAL

FLOOR PLAN & ELEVATION

FLOOR PLAN - EXISTING PATIO

SCALE: 1:100

|    | DRAWN   | DATE        | SCALE         |      |
|----|---------|-------------|---------------|------|
| 4  | JB      | 15/05/2023  | AS NOTED @ A3 |      |
|    | CHECKED |             | ISSUE         |      |
|    |         |             |               |      |
| NS | JOB No. | DRAWING No. |               | REV. |
|    |         | A03         |               | А    |
|    |         |             |               |      |