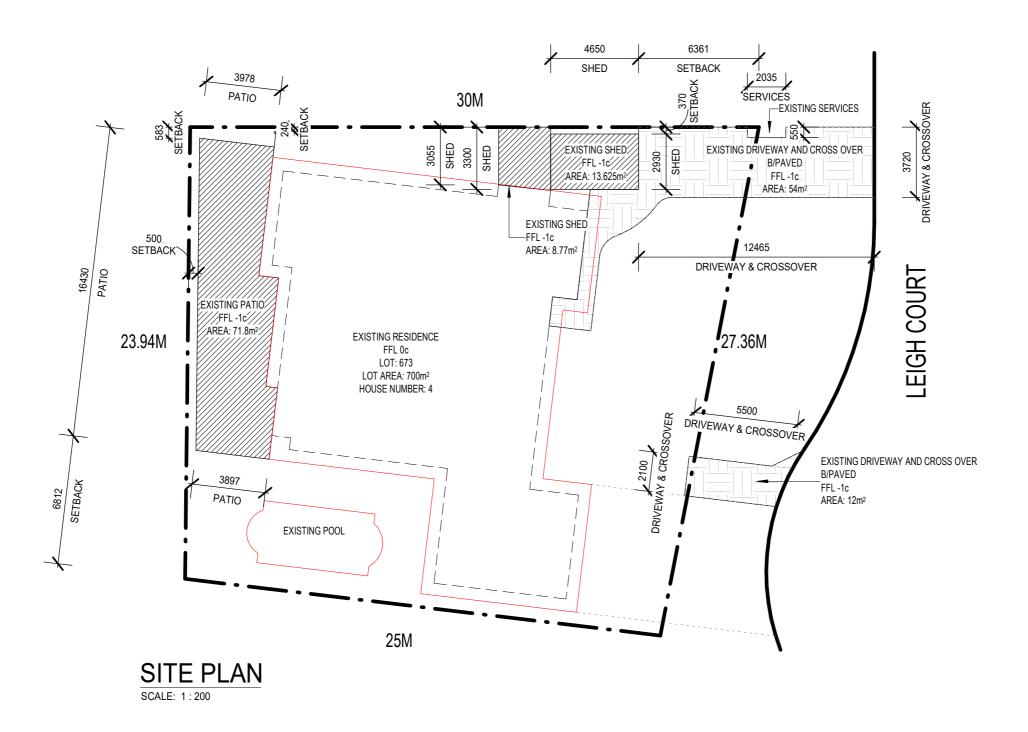

UNAUTHORISED WORKS SHOWN ON PLANS ARE SHOWN AS CONSTRUCTED

ISSUED FOR COUNCIL APPROVAL

ADDRESS 4 LEIGH COURT, MARANGAROO WA 6064 PROPOSAL

SITE PLAN

## GENERAL NOTES: 1. ALL CONSTRUCTION TO CONFORM TO N.C.C

AND AUSTRALIAN STANDARDS AND IN ACCORDANCE WITH RELEVANT SERVICES AND AUTHORITY REGULATIONS 2.IT IS THE RESPONSIBILITY OF THE BUILDER/OWNER TO ENGAGE A LICENCED SURVEYOR TO ACCURATELY DETERMINE BOUNDARY LOCATIONS AND REQUIRED SETBACKS PRIOR TO CONSTRUCTION COMMENCEMENT SHOULD THEY NOT BE ABLE TO ACCURATELY BE DETERMINED ON SITE. 3. ALL EXISTING SITE DIMENSIONS AND LEVELS ARE SUBJECT TO SURVEY.

4. THE AS CONSTRUCTED DRAWINGS HAVE BEEN PREPARED FROM OBSERVATIONS AND MEASUREMENTS TAKEN AT THE TIME OF SITE INSPECTION.

5. ALL DIMENSIONS ARE TO BE CONFIRMED BY BUILDER ON SITE. REFER TO WRITTEN DIMENSIONS TO BE TAKEN IN PREFERENCE TO SCALED.

6. REFER TO ENGINEERS DESIGN, DOCUMENTATION AND CALCULATION FOR DETAILS ON ALL STRUCTURAL COMPONENTS 7. BUILDER TO VERIFY THE LOCATION OF ALL SERVICES PRIOR TO CONSTRUCTION.

8. SITE CLASSIFICATION BY ENGINEER TO AS2870