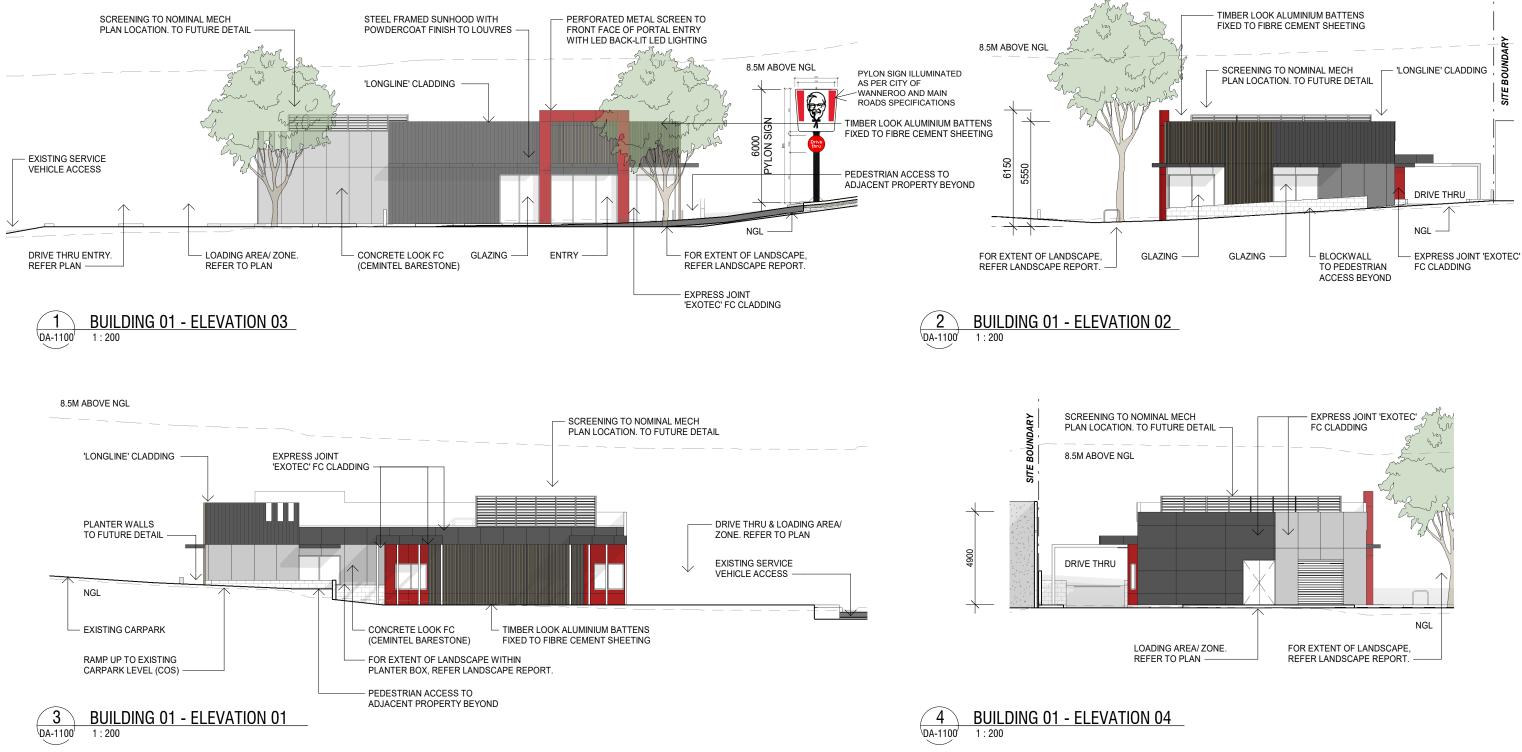

| BUILDING 01 ELEVATIONS | E        | 15.03.2024    |

### NOTE:

LANDSCAPING SHOWN INDICATIVELY ONLY. REFER RELEVANT CONSULTANT REPORTS
ALL REFERENCES TO SIGNAGE ARE SUBJECT TO A SEPARATE SIGNAGE APPLICATION AND APPROVAL BY LOCAL AUTHORITY
ALL MATERIALS/ FINISHES SHOWN INDICATIVELY ONLY. SUBJECT TO TENANT STANDARDS

ALL DRAWINGS ARE FOR THE PURPOSES OF DEVELOPMENT APPLICATION ONLY AND NO OTHER PURPOSE.

NOT FOR CONSTRUCTION/ PRICING



bayerstevens

# DA-1000 SITE PLAN



12 20 0 8 16 4 / SCALE 1:400 @ A3 SIZE **ISSUE I** Date of Issue | 15.03.2024 | 915 WANNEROO ROAD, WANNEROO WESTERN AUSTRALIA



# DA-1100 **OVERALL FLOOR PLAN**



| 915 WANNEROO ROAD, WANNEROO WESTERN AUSTRALIA

0

2

**ISSUE F** 



# DA-2000 SECTIONS







## DA-3000 **BUILDING 01 ELEVATIONS**



bayerstevens

# LANDSCAPE MASTERPLAN



### INSPIRATION IMAGES

LANDSCAPE CONCEPT



# PREDEVELOPMENT FLOW

| Predevelopment Flow | l/s<br>m³/s | 42<br>0.042                                 |
|---------------------|-------------|---------------------------------------------|
|                     |             |                                             |
| С                   |             | 0.350                                       |
| Clearance           | %           | 0                                           |
| 1                   | mm/hr       | 197.6                                       |
| Adopt               | min         | 6.00                                        |
| tc                  | min         | 3.02                                        |
|