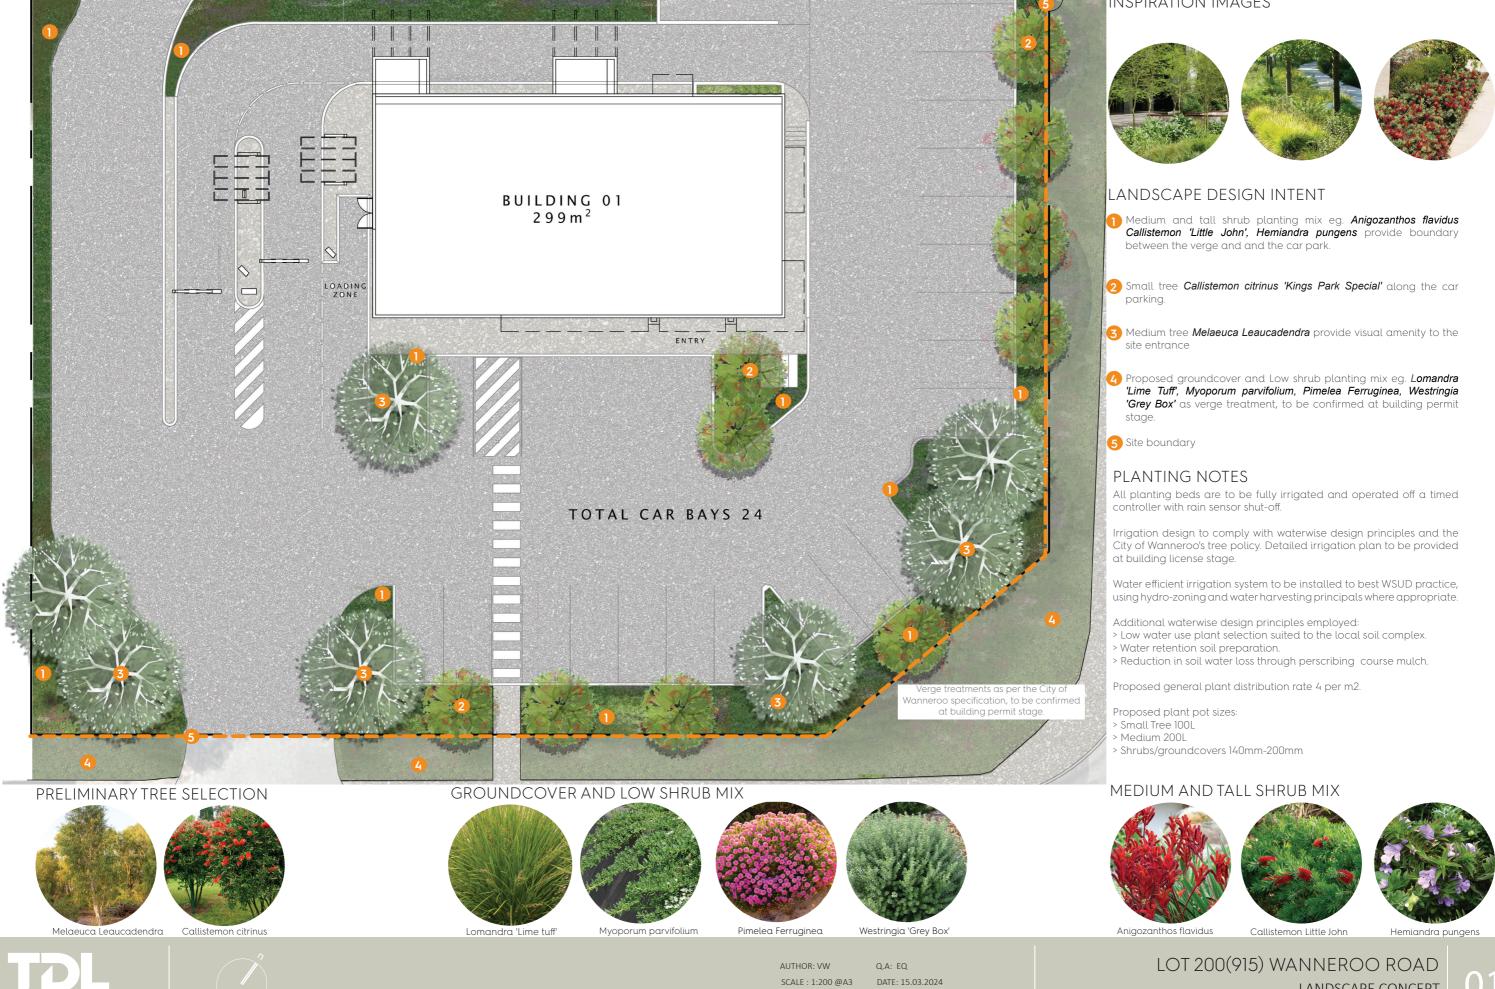

TIONS | E        | 15.03.2024    |

### NOTE:

LANDSCAPING SHOWN INDICATIVELY ONLY. REFER RELEVANT CONSULTANT REPORTS
ALL REFERENCES TO SIGNAGE ARE SUBJECT TO A SEPARATE SIGNAGE APPLICATION AND APPROVAL BY LOCAL AUTHORITY
ALL MATERIALS/ FINISHES SHOWN INDICATIVELY ONLY. SUBJECT TO TENANT STANDARDS

ALL DRAWINGS ARE FOR THE PURPOSES OF DEVELOPMENT APPLICATION ONLY AND NO OTHER PURPOSE.

NOT FOR CONSTRUCTION/ PRICING



bayerstevens

# DA-1000 SITE PLAN



12 20 0 8 16 4 / SCALE 1:400 @ A3 SIZE **ISSUE I** Date of Issue | 15.03.2024 | 915 WANNEROO ROAD, WANNEROO WESTERN AUSTRALIA



# DA-1100 **OVERALL FLOOR PLAN**



| 915 WANNEROO ROAD, WANNEROO WESTERN AUSTRALIA

0

2

**ISSUE F** 



# DA-2000 SECTIONS







## DA-3000 **BUILDING 01 ELEVATIONS**



bayerstevens

# LANDSCAPE MASTERPLAN



### INSPIRATION IMAGES

LANDSCAPE CONCEPT



# PREDEVELOPMENT FLOW

| Predevelopment Flow | l/s<br>m³/s | 42<br>0.042                                 |
|---------------------|-------------|---------------------------------------------|
|                     |             |                                             |
| С                   |             | 0.350                                       |
| Clearance           | %           | 0                                           |
| 1                   | mm/hr       | 197.6                                       |
| Adopt               | min         | 6.00                                        |
| tc                  | min         | 3.02                                        |
|                     |             | tc=58L/(A <sup>0.1</