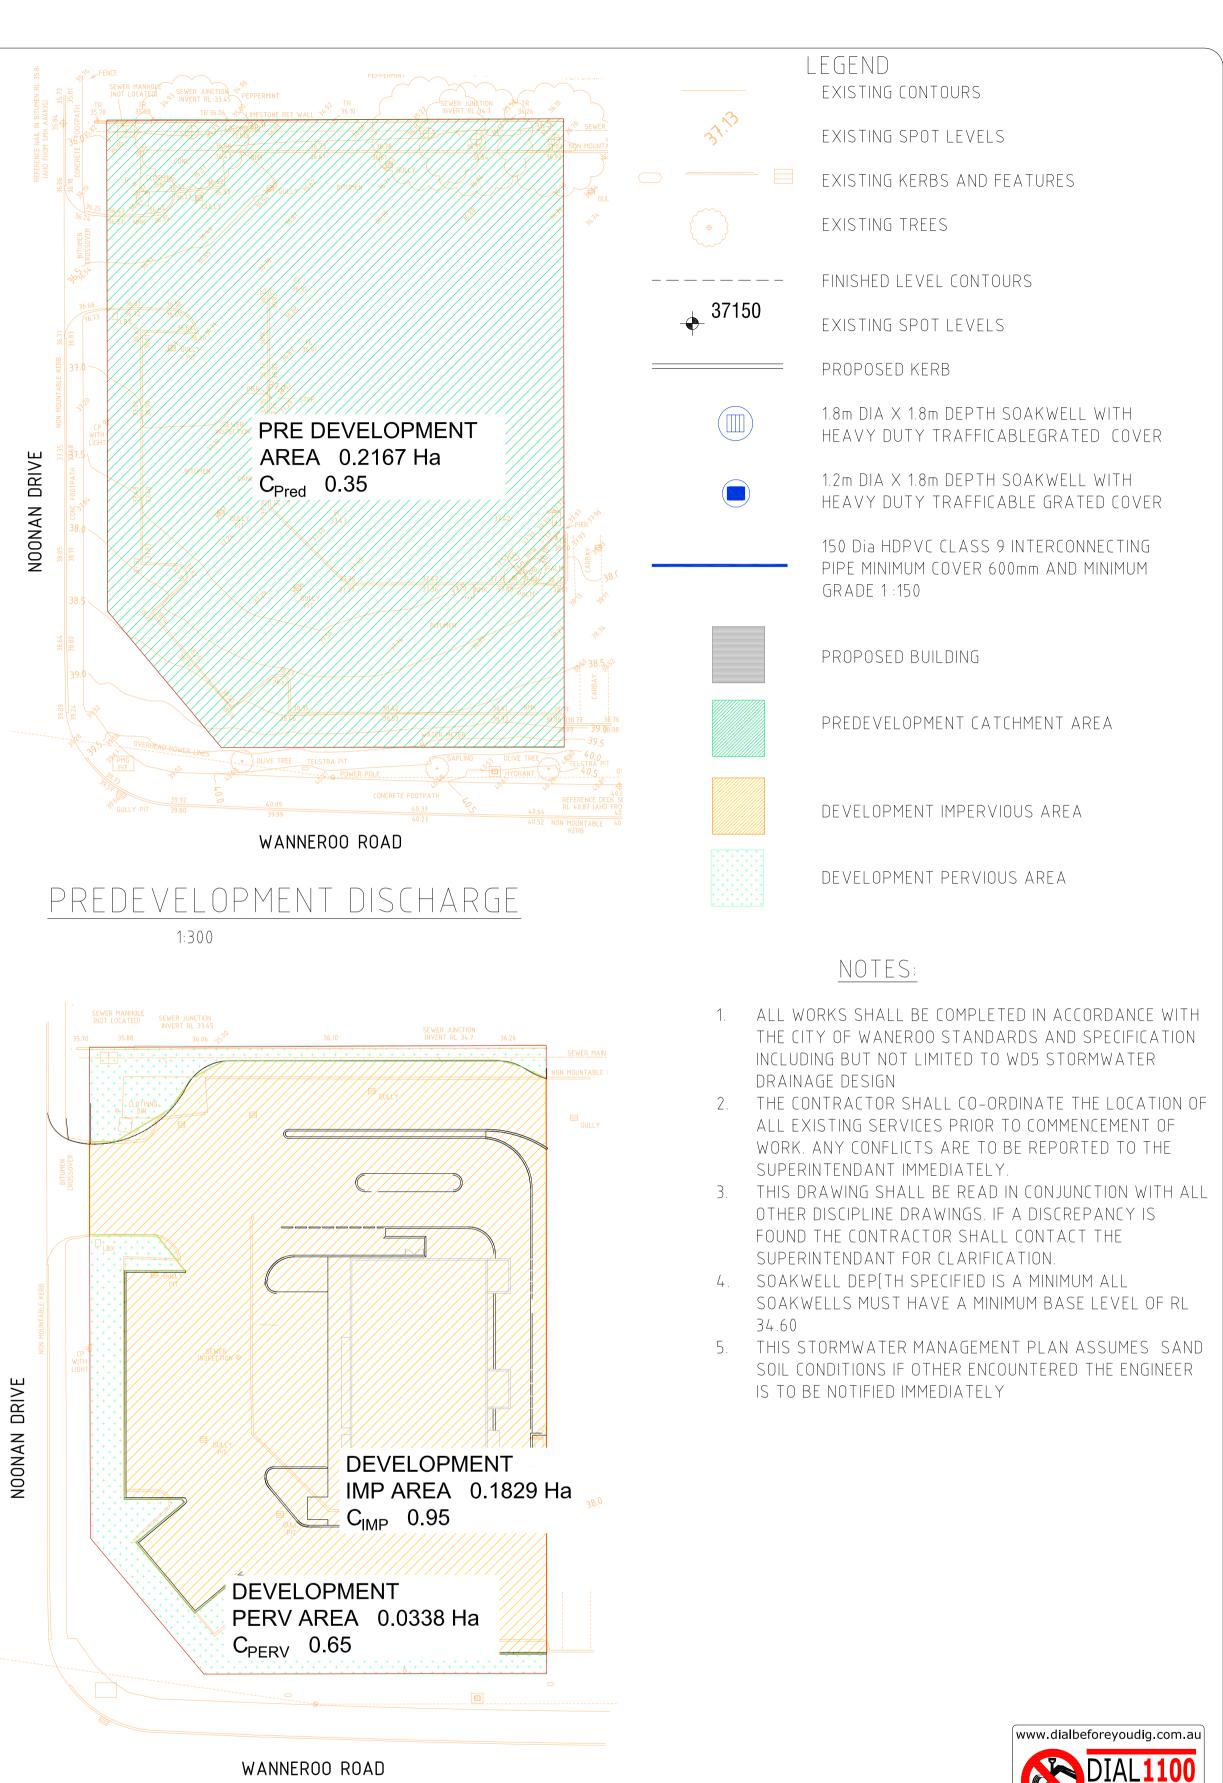

# PREDEVELOPMENT FLOW

| Predevelopment Flow | l/s<br>m³/s | 42<br>0.042                                 |
|---------------------|-------------|---------------------------------------------|
|                     |             |                                             |
| С                   |             | 0.350                                       |
| Clearance           | %           | 0                                           |
| 1                   | mm/hr       | 197.6                                       |
| Adopt               | min         | 6.00                                        |
| tc                  | min         | 3.02                                        |
|                     |             | tc=58L/(A <sup>0.1</sup> S <sup>0.2</sup> ) |
| Distance            | m           | 50.0000                                     |
| Slope of Catchment  | m/m         | 0.0175                                      |
| Area of Catchment   | ha          | 0.2167                                      |
|                     |             | Predevelopment                              |
|                     |             | 1%AEP                                       |

DEVELOPMENT CATCHMENT AREA 1:300

| PROJEC  | T                      |                                            |                       |
|---------|------------------------|--------------------------------------------|-----------------------|
|         | COM                    | MERCIAL DEVELOPMENT                        |                       |
| © 2012  | 915 (LOT 200           | ) WANNEROO ROAD, WA                        | NNEF                  |
| DRN     | J.FINGHER              | REVIEWED                                   | DATE                  |
| DESIGN  | C.FINGHER              | <i>Colin Fingher</i><br>APPROVED FOR ISSUE | <i>17.03.</i><br>Date |
| DIRECTO | <sup>R</sup> C.FINGHER | Colin Fingher                              | 17.03.                |

# **Development Catchment Area**

| CA <sub>100</sub> | 1957      |      |
|-------------------|-----------|------|
| Impervious        | 1829      | 0.95 |
| Pervious          | 338       | 0.65 |
| Catchment         | Area (Ha) | "C"  |

# OVERHEAD POWER LINES

| required                    |               |            |
|-----------------------------|---------------|------------|
| cal Storm (t <sub>c</sub> ) | 6             | min        |
| CA <sub>100</sub>           | 0.1957        | На         |
| I <sub>100</sub>            | 197           | mm/hr      |
| Required                    | 23.08         | cum        |
| Provided                    |               |            |
| oakwell                     | 21.38<br>2.04 | cum<br>cum |
| ded                         | 23.42         | cum        |
|                             |               |            |

231 123 123 123 233 123 123 123 123 SCALE 1:200 TITLE STORMWATER MANAGEMENT PLAN EROO DRAWING No REV SCALE SIZE 3.2024 23010-C-101 AS SHOWN A1 THIS DRAWING REMAINS THE PROPERTY OF OCHRE WEST PTY LTD AND MUST NOT BE COPIED, REPRODUCED OR USED FOR ANY 3.2024 PURPOSE OTHER THAN THAT ORIGINALLY INTENDED WITHOUT THE WRITTEN PERMISSION OF OCHRE WEST PTY. LTD. WWW.OCHREWEST.COM.AU (08)9246 9094 P.O BOX 735 BALCATTA 6914