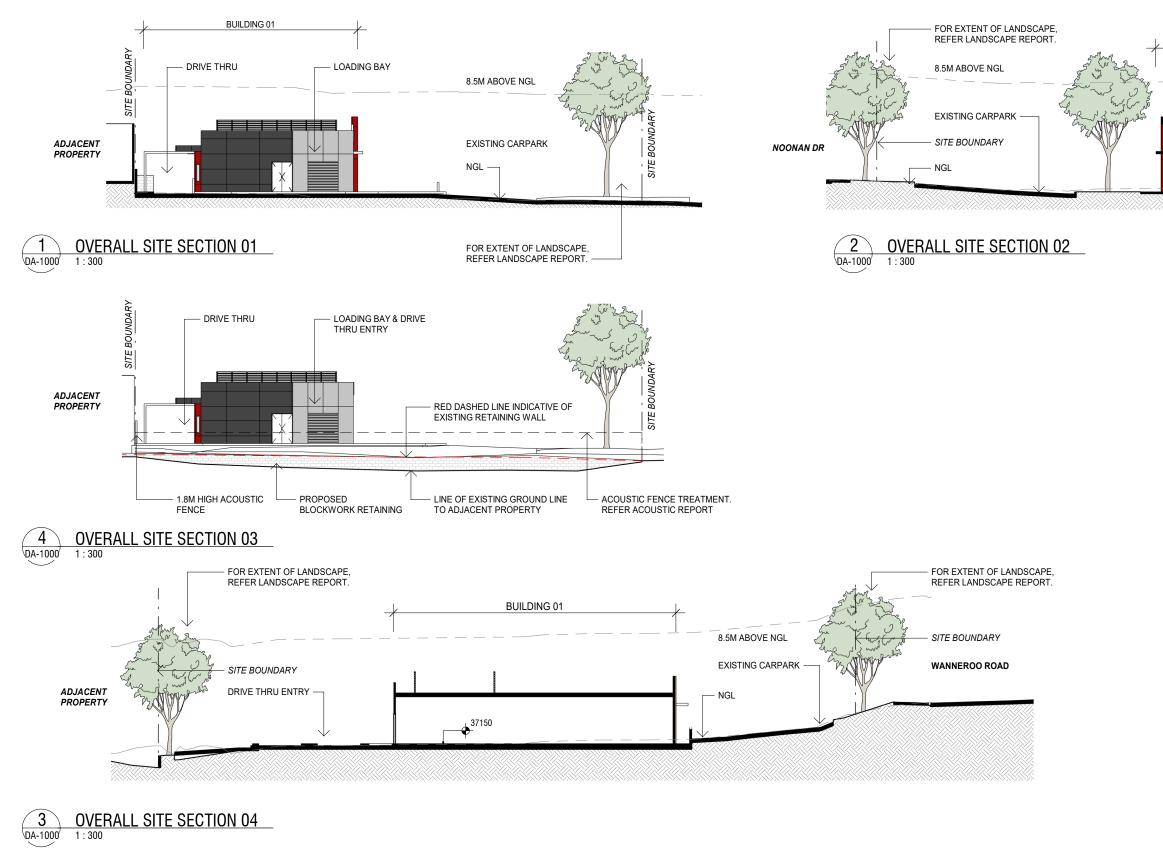

E        | 15.03.2024    |
| DA-3000                              | BUILDING 01 ELEVATIONS | E        | 15.03.2024    |

### NOTE:

LANDSCAPING SHOWN INDICATIVELY ONLY. REFER RELEVANT CONSULTANT REPORTS
ALL REFERENCES TO SIGNAGE ARE SUBJECT TO A SEPARATE SIGNAGE APPLICATION AND APPROVAL BY LOCAL AUTHORITY
ALL MATERIALS/ FINISHES SHOWN INDICATIVELY ONLY. SUBJECT TO TENANT STANDARDS

ALL DRAWINGS ARE FOR THE PURPOSES OF DEVELOPMENT APPLICATION ONLY AND NO OTHER PURPOSE.

NOT FOR CONSTRUCTION/ PRICING



bayerstevens

# DA-1000 SITE PLAN



12 20 0 8 16 4 / SCALE 1:400 @ A3 SIZE **ISSUE I** Date of Issue | 15.03.2024 | 915 WANNEROO ROAD, WANNEROO WESTERN AUSTRALIA



# DA-1100 **OVERALL FLOOR PLAN**



| 915 WANNEROO ROAD, WANNEROO WESTERN AUSTRALIA

0

2

**ISSUE F** 



# DA-2000 SECTIONS







## DA-3000 **BUILDING 01 ELEVATIONS**



bayerstevens

# LANDSCAPE MASTERPLAN



### INSPIRATION IMAGES

LANDSCAPE CONCEPT



# PREDEVELOPMENT FLOW

| Predevelopment Flow | l/s<br>m³/s | 42<br>0.042                                 |
|---------------------|-------------|---------------------------------------------|
|                     |             |                                             |
| С                   |             | 0.350                                       |
| Clearance           | %           | 0                                           |
| 1                   | mm/hr       | 197.6                                       |
| Adopt               | min         | 6.00                                        |
| tc                  | min         | 3.02