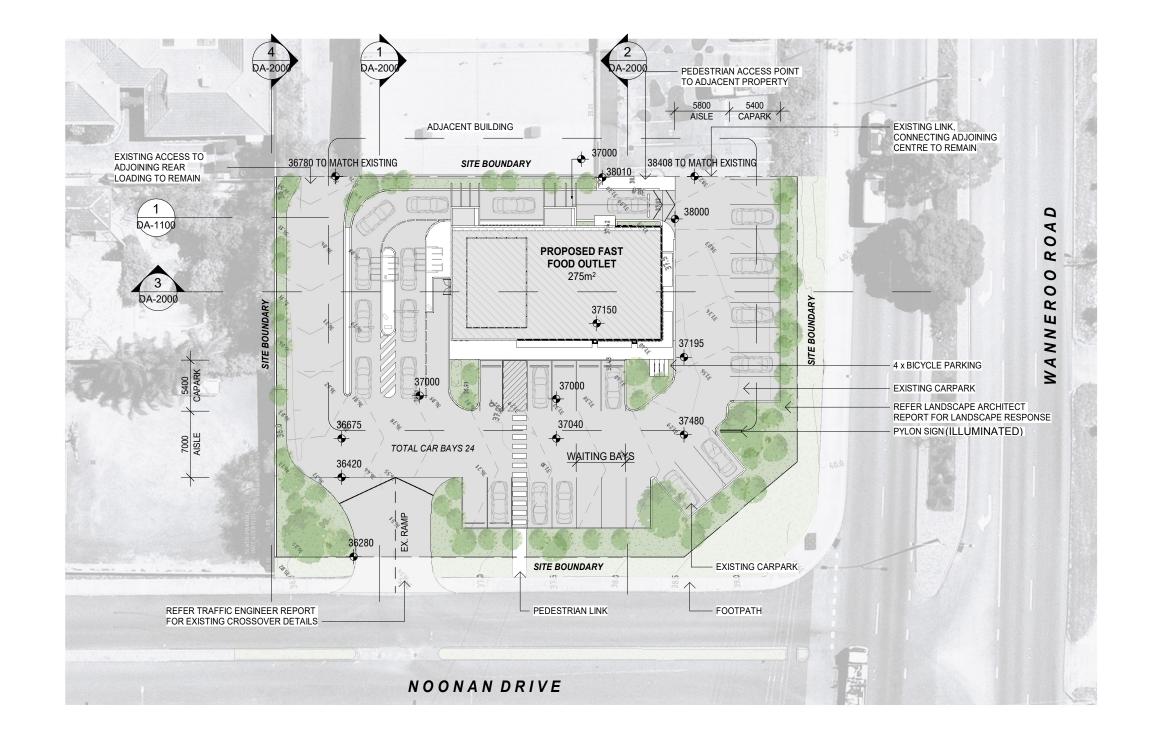

# DA-1000 SITE PLAN

12 20 0 8 16 4 / SCALE 1:400 @ A3 SIZE **ISSUE I** Date of Issue | 15.03.2024 | 915 WANNEROO ROAD, WANNEROO WESTERN AUSTRALIA