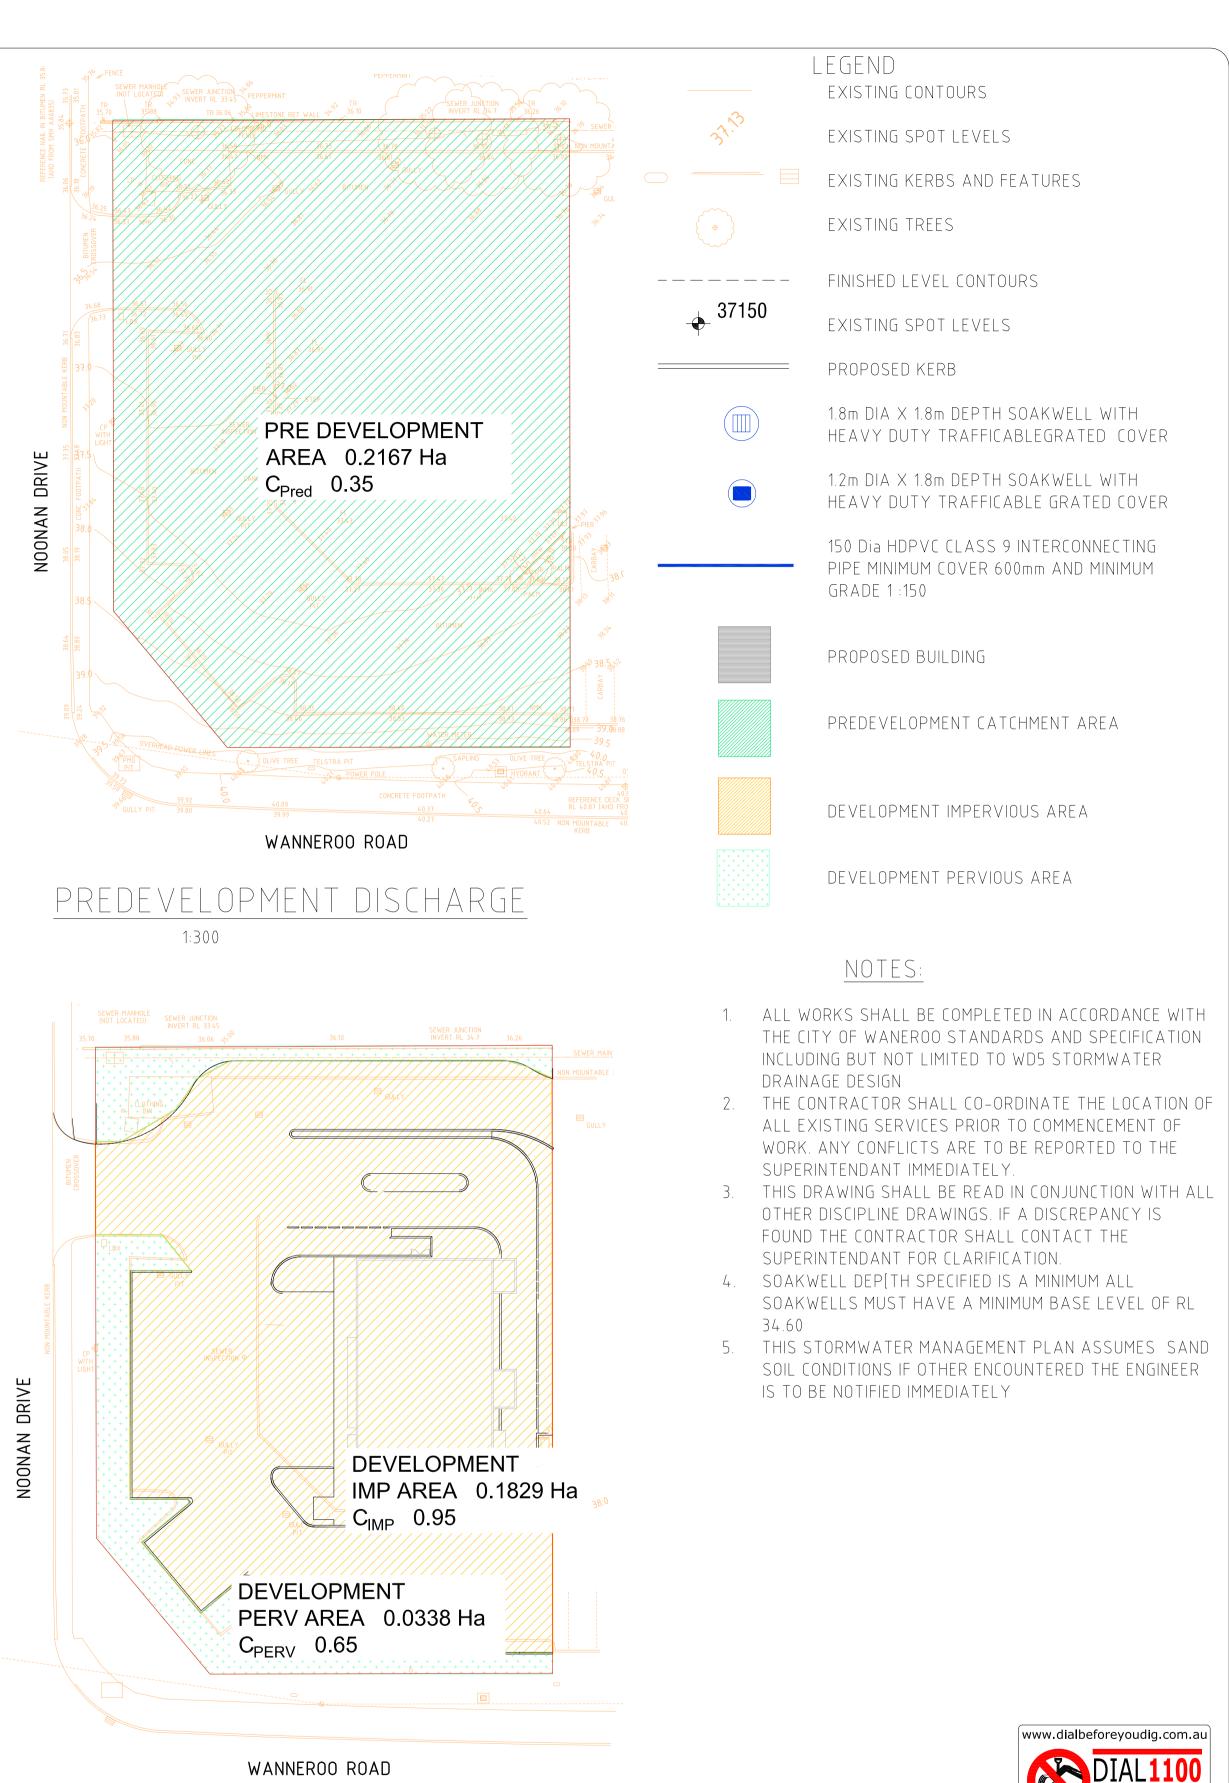

# PREDEVELOPMENT FLOW

| Predevelopment Flow | l/s<br>m³/s | 42<br>0.042                                 |
|---------------------|-------------|---------------------------------------------|
|                     |             |                                             |
| С                   |             | 0.350                                       |
| Clearance           | %           | 0                                           |
| 1                   | mm/hr       | 197.6                                       |
| Adopt               | min         | 6.00                                        |
| tc                  | min         | 3.02                                        |
|                     |             | tc=58L/(A <sup>0.1</sup> S <sup>0.2</sup> ) |
| Distance            | m           | 50.0000                                     |
| Slope of Catchment  | m/m         | 0.0175                                      |
| Area of Catchment   | ha          | 0.2167                                      |
|                     |             | Predevelopment                              |
|                     |             | 1%AEP                                       |

DEVELOPMENT CATCHMENT AREA 1:300

| PROJEC  | T                      |                                            |                       |
|---------|------------------------|--------------------------------------------|-----------------------|
|         | COM                    | MERCIAL DEVELOPMENT                        |                       |
| © 2012  | 915 (LOT 200           | ) WANNEROO ROAD, WA                        | NNEF                  |
| DRN     | J.FINGHER              | REVIEWED                                   | DATE                  |
| DESIGN  | C.FINGHER              | <i>Colin Fingher</i><br>APPROVED FOR ISSUE | <i>17.03.</i><br>Date |
| DIRECTO | <sup>R</sup> C.FINGHER | Colin Fingher                              | 17.03.                |

# **Development Catchment Area**

| CA <sub>100</sub> | 1957      |      |
|-------------------|-----------|------|
| Impervious        | 1829      | 0.95 |
| Pervious          | 338       | 0.65 |
| Catchment         | Area (Ha) | "C"  |

# OVERHEAD POWER LINES

| required                    |               |            |
|-----------------------------|---------------|------------|
| cal Storm (t <sub>c</sub> ) | 6             | min        |
| CA <sub>100</sub>           | 0.1957        | На         |
| I <sub>100</sub>            | 197           | mm/hr      |
| Required                    | 23.08         | cum        |
| Provided                    |               |            |
| oakwell                     | 21.38<br>2.04 | cum<br>cum |
| ded                         | 23.42         | cum        |
|                             |               |            |

231 123 123 123 233 123 123 123 123 SCALE 1:200 TITLE STORMWATER MANAGEMENT PLAN EROO DRAWING No REV SCALE SIZE 3.2024 23010-C-101 AS SHOWN A1 THIS DRAWING REMAINS THE PROPERTY OF OCHRE WEST PTY LTD AND MUST NOT BE COPIED, REPRODUCED OR USED FOR ANY 3.2024 PURPOSE OTHER THAN THAT ORIGINALLY INTENDED WITHOUT THE WRITTEN PERMISSION OF OCHRE WEST PTY. LTD. WWW.OCHREWEST.COM.AU (08)9246 9094 P.O BOX 735 BALCATTA 6914