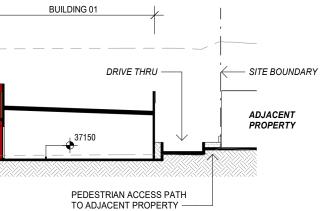

| 15.03.2024    |
| DA-3000                              | BUILDING 01 ELEVATIONS | E        | 15.03.2024    |

### NOTE:

LANDSCAPING SHOWN INDICATIVELY ONLY. REFER RELEVANT CONSULTANT REPORTS
ALL REFERENCES TO SIGNAGE ARE SUBJECT TO A SEPARATE SIGNAGE APPLICATION AND APPROVAL BY LOCAL AUTHORITY
ALL MATERIALS/ FINISHES SHOWN INDICATIVELY ONLY. SUBJECT TO TENANT STANDARDS

ALL DRAWINGS ARE FOR THE PURPOSES OF DEVELOPMENT APPLICATION ONLY AND NO OTHER PURPOSE.

NOT FOR CONSTRUCTION/ PRICING



bayerstevens

# DA-1000 SITE PLAN



12 20 0 8 16 4 / SCALE 1:400 @ A3 SIZE **ISSUE I** Date of Issue | 15.03.2024 | 915 WANNEROO ROAD, WANNEROO WESTERN AUSTRALIA



# DA-1100 **OVERALL FLOOR PLAN**



| 915 WANNEROO ROAD, WANNEROO WESTERN AUSTRALIA

0

2

**ISSUE F** 



# DA-2000 SECTIONS







## DA-3000 **BUILDING 01 ELEVATIONS**



bayerstevens

# LANDSCAPE MASTERPLAN



### INSPIRATION IMAGES

LANDSCAPE CONCEPT



# PREDEVELOPMENT FLOW

| Predevelopment Flow | l/s<br>m³/s | 42<br>0.042                                 |
|---------------------|-------------|---------------------------------------------|
|                     |             |                                             |
| С                   |             | 0.350                                       |
| Clearance           | %           | 0                                           |
| 1                   | mm/hr       | 197.6                                       |
| Adopt               | min         | 6.00                                        |
| tc                  | min         | 3.02