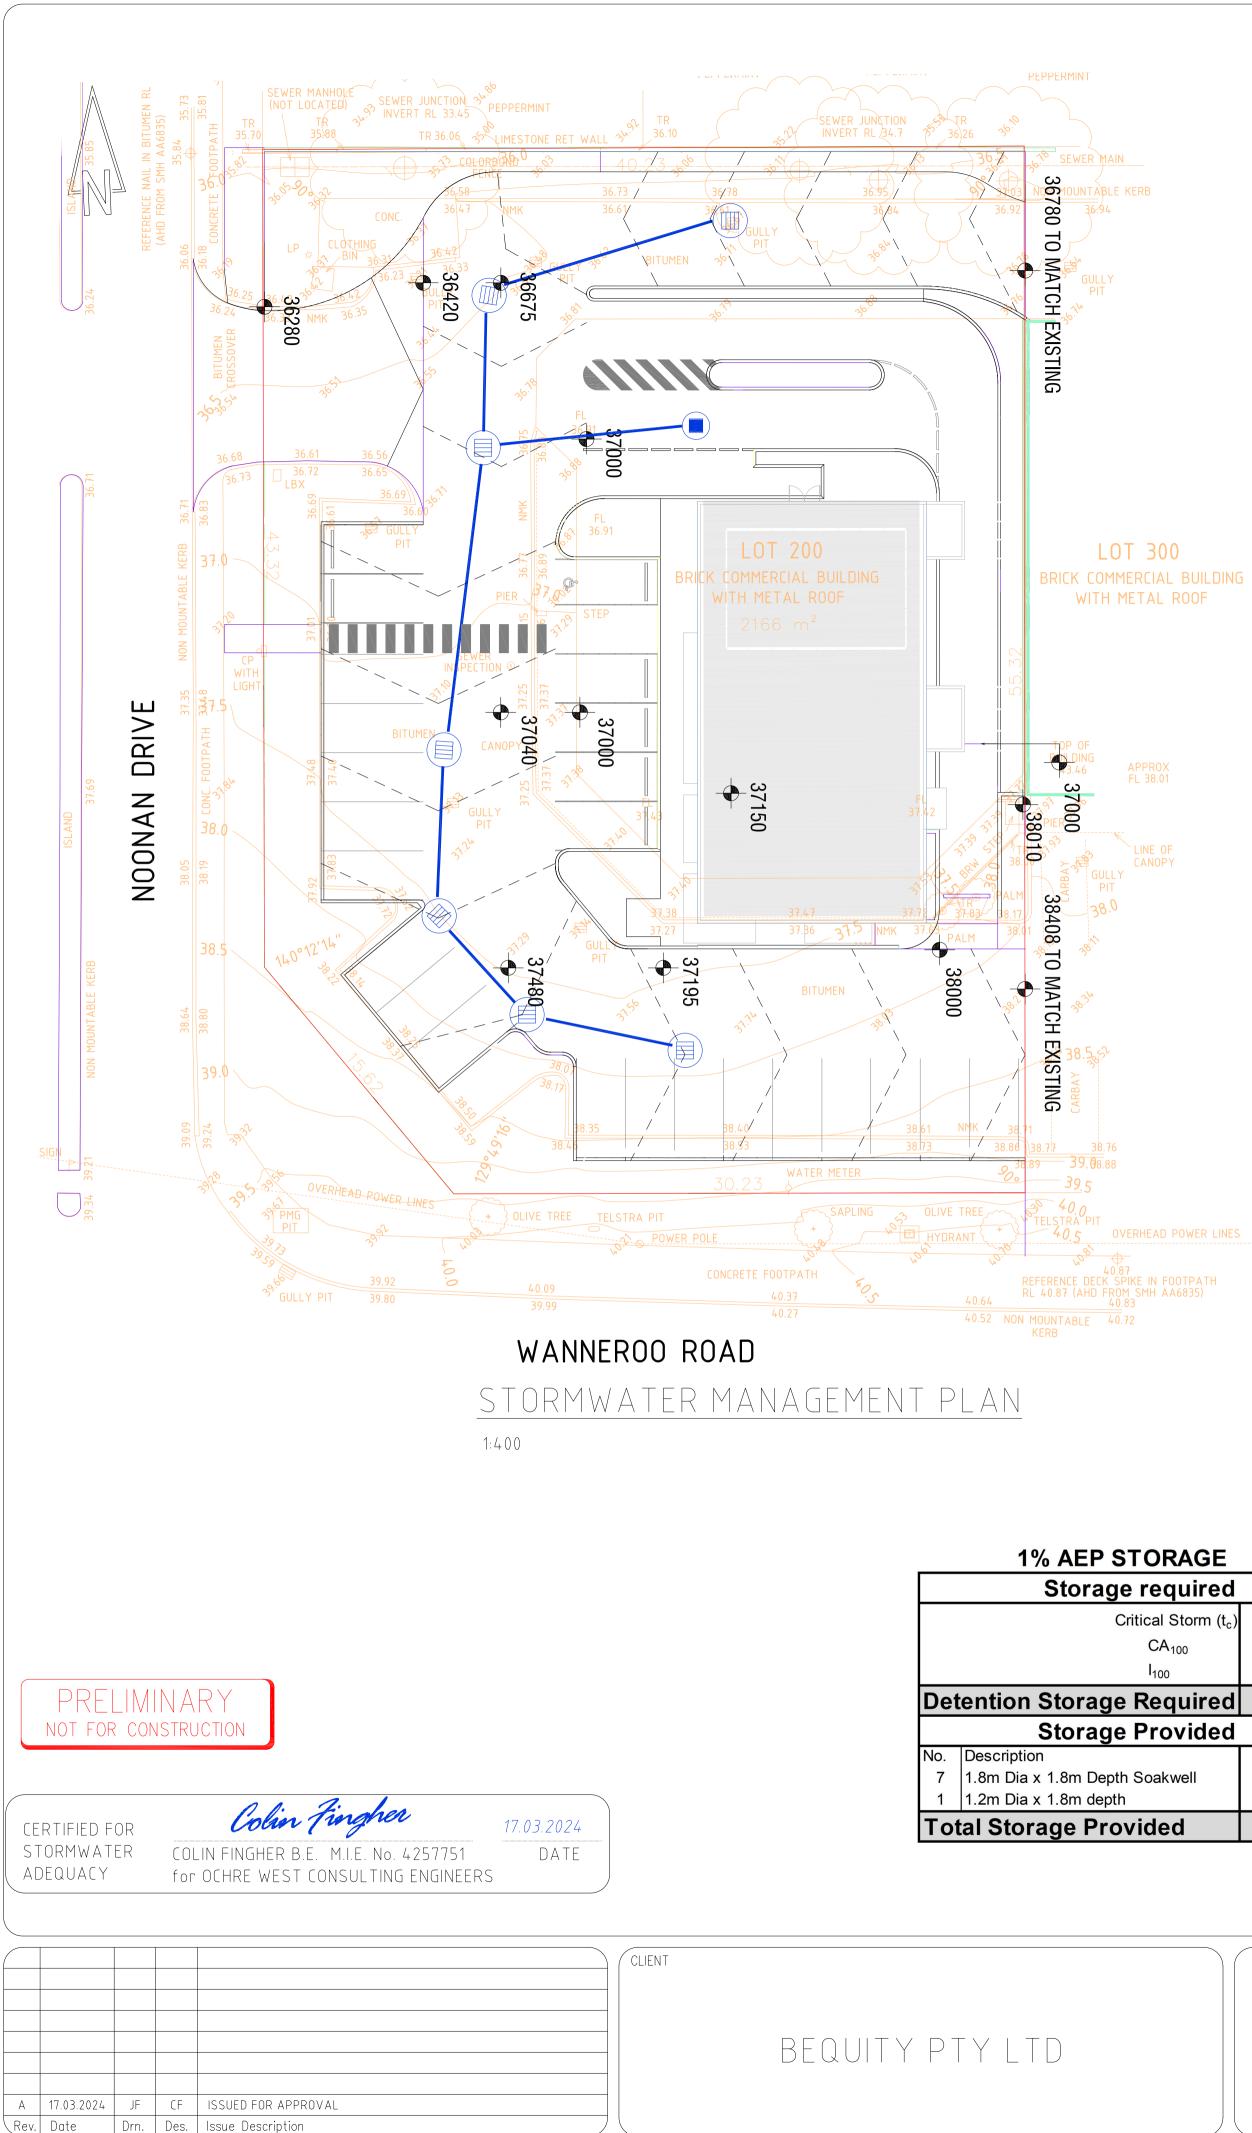

# PREDEVELOPMENT FLOW

| Predevelopment Flow | l/s<br>m³/s | 42<br>0.042                                 |
|---------------------|-------------|---------------------------------------------|
|                     |             |                                             |
| С                   |             | 0.350                                       |
| Clearance           | %           | 0                                           |
| 1                   | mm/hr       | 197.6                                       |
| Adopt               | min         | 6.00                                        |
| tc                  | min         | 3.02                                        |
|                     |             | tc=58L/(A <sup>0.1</sup> S <sup>0.2</sup> ) |
| Distance            | m           | 50.0000                                     |
| Slope of Catchment  | m/m         | 0.0175                                      |
| Area of Catchment   | ha          | 0.2167                                      |
|                     |             | Predevelopment                              |
|                     |             | 1%AEP                                       |

DEVELOPMENT CATCHMENT AREA 1:300

| PROJEC  | T                      |                                            |                       |
|---------|------------------------|--------------------------------------------|-----------------------|
|         | COM                    | MERCIAL DEVELOPMENT                        |                       |
| © 2012  | 915 (LOT 200           | ) WANNEROO ROAD, WA                        | NNEF                  |
| DRN     | J.FINGHER              | REVIEWED                                   | DATE                  |
| DESIGN  | C.FINGHER              | <i>Colin Fingher</i><br>APPROVED FOR ISSUE | <i>17.03.</i><br>Date |
| DIRECTO | <sup>R</sup> C.FINGHER | Colin Fingher                              | 17.03.                |

# **Development Catchment Area**

| CA <sub>100</sub> | 1957      |      |
|-------------------|-----------|------|
| Impervious        | 1829      | 0.95 |
| Pervious          | 338       | 0.65 |
| Catchment         | Area (Ha) | "C"  |

# OVERHEAD POWER LINES

| required                    |               |            |
|-----------------------------|---------------|------------|
| cal Storm (t <sub>c</sub> ) | 6             | min        |
| CA <sub>100</sub>           | 0.1957        | На         |
| I <sub>100</sub>            | 197           | mm/hr      |
| Required                    | 23.08         | cum        |
| Provided                    |               |            |
| oakwell                     | 21.38<br>2.04 | cum<br>cum |
| ded                         | 23.42         | cum        |
|                             |               |            |

231 123 123 123 233 123 123 123 123 SCALE 1:200 TITLE STORMWATER MANAGEMENT PLAN EROO DRAWING No REV SCALE SIZE 3.2024 23010-C-101 AS SHOWN A1 THIS DRAWING REMAINS THE PROPERTY OF OCHRE WEST PTY LTD AND MUST NOT BE COPIED, REPRODUCED OR USED FOR ANY 3.2024 PURPOSE OTHER THAN THAT ORIGINALLY INTENDED WITHOUT THE WRITTEN PERMISSION OF OCHRE WEST PTY. LTD. WWW.OCHREWEST.COM.AU (08)9246 9094 P.O BOX 735 BALCATTA 6914