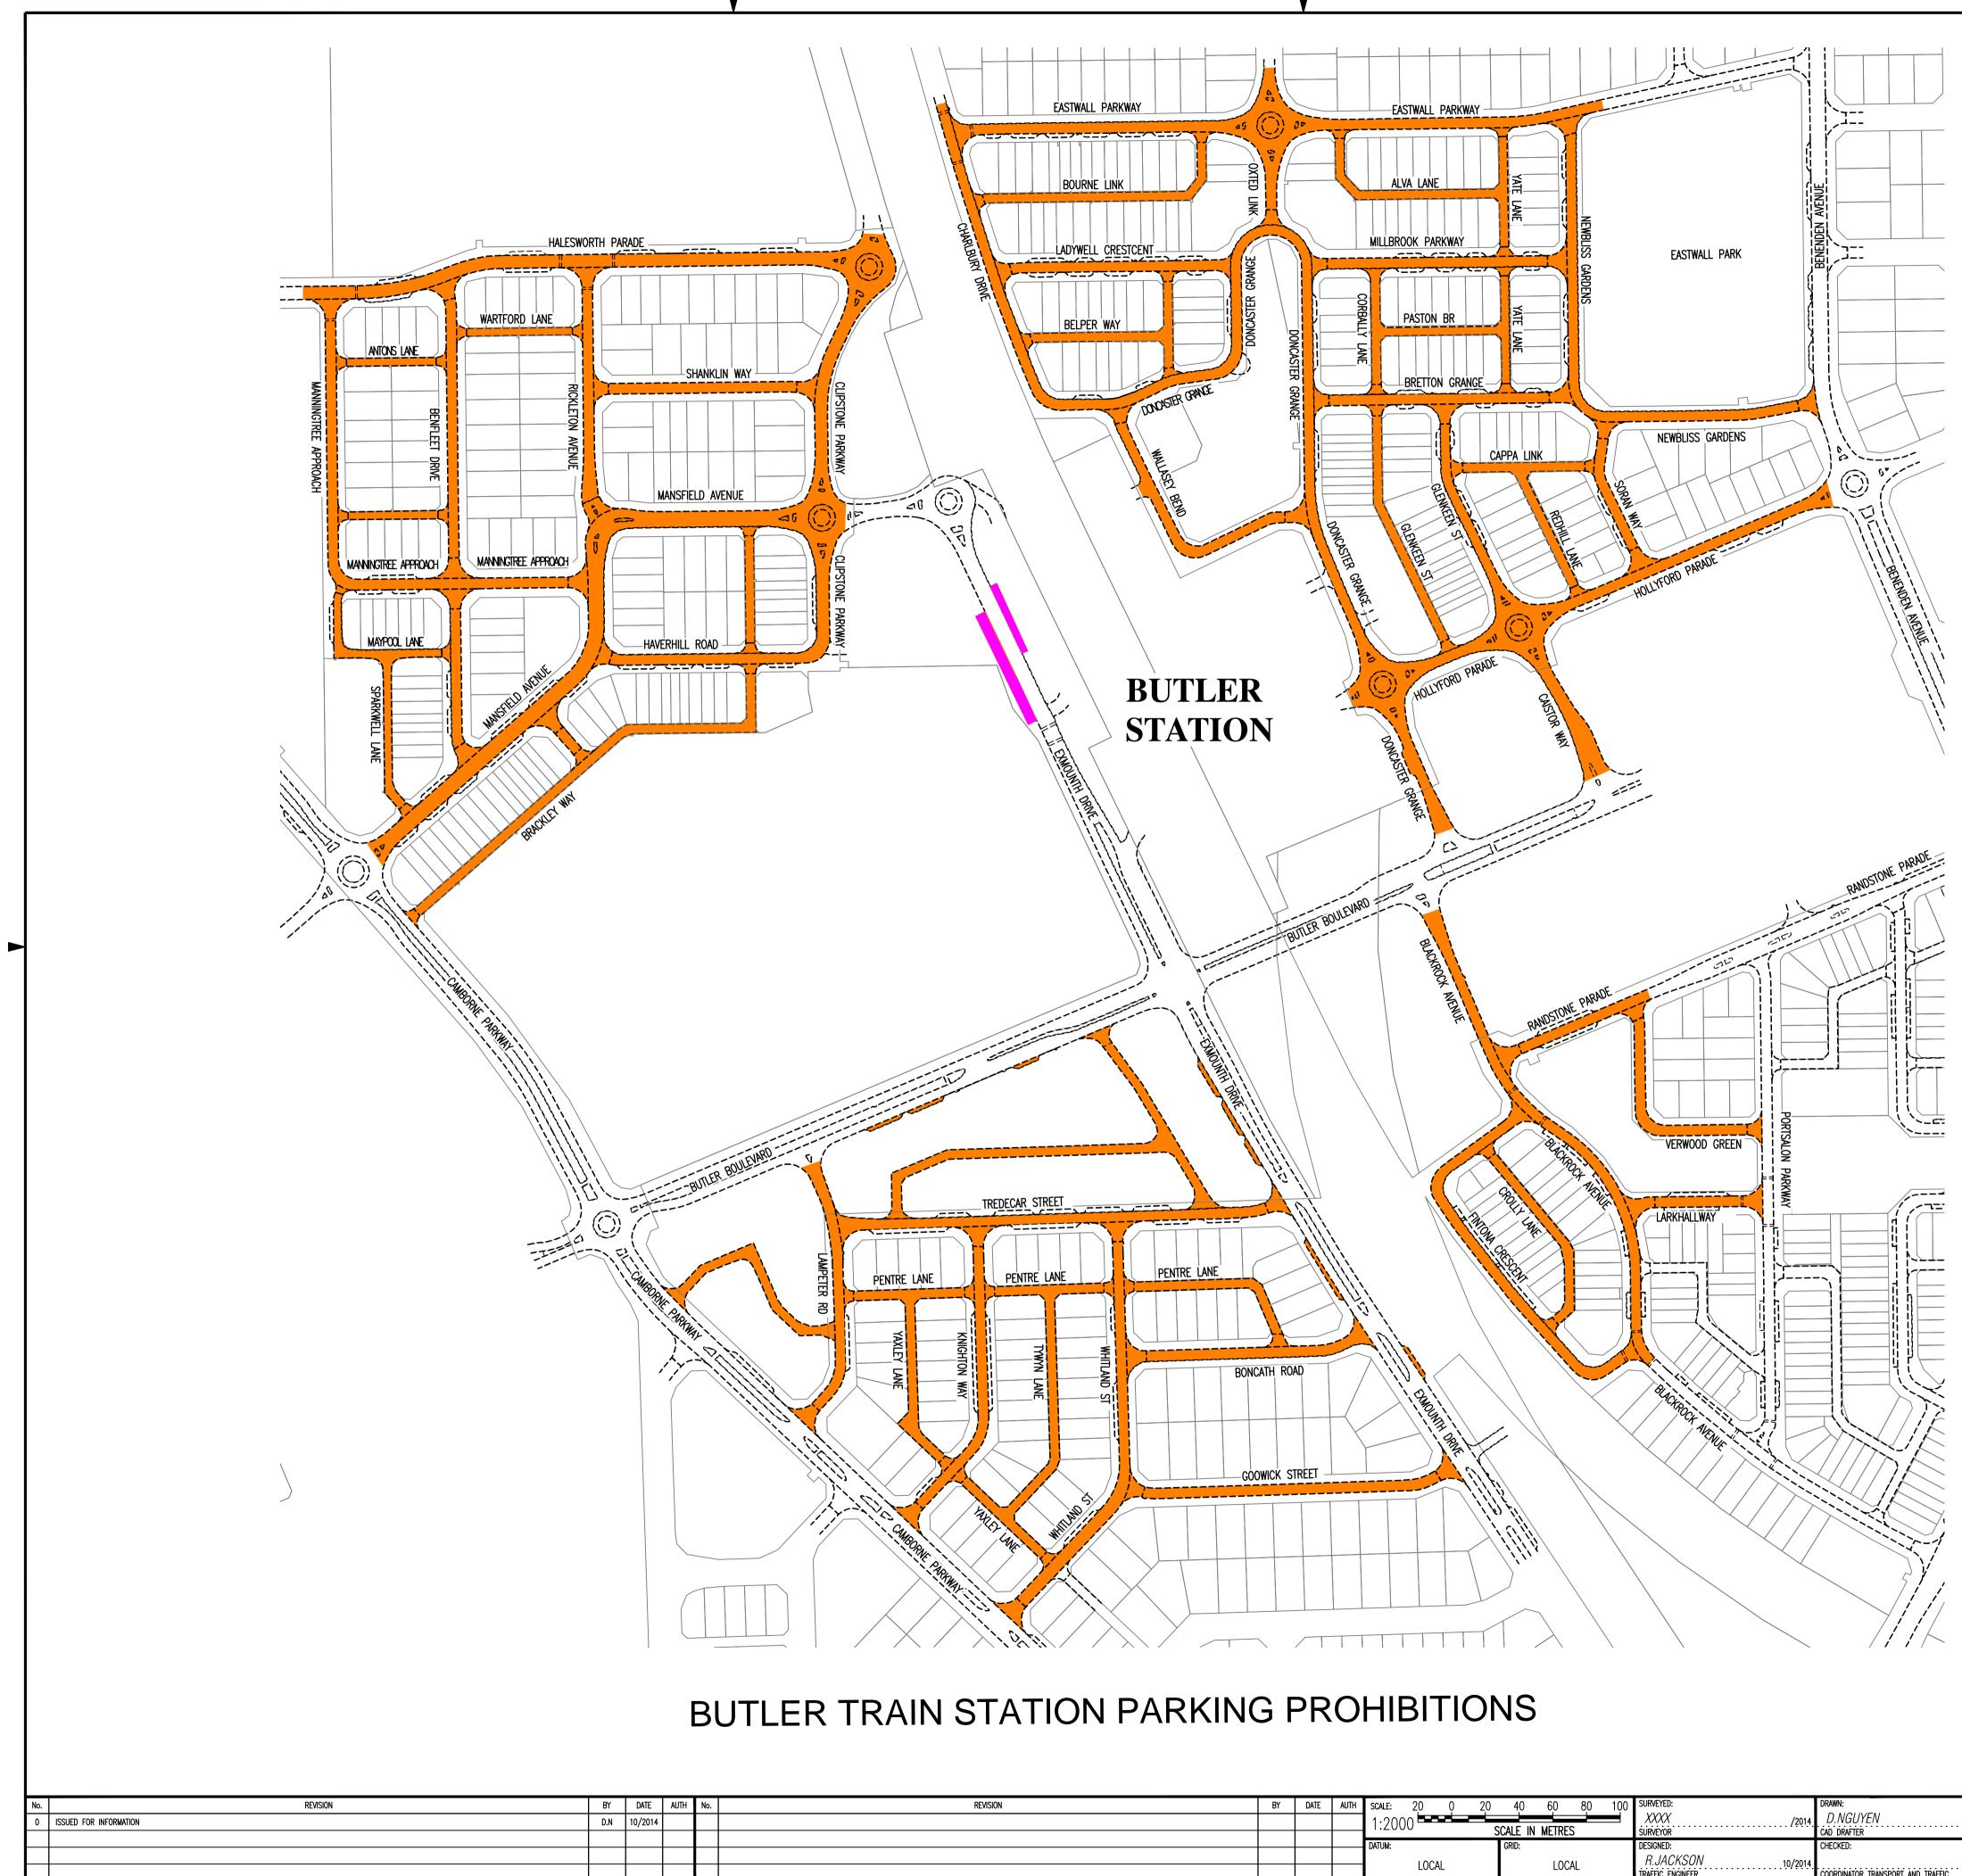

|                          | <b>CITY OF WANNEROO</b><br><b>INFRASTRUCTURE</b>                                             |  |  |  |  |  |  |  |
|--------------------------|----------------------------------------------------------------------------------------------|--|--|--|--|--|--|--|
|                          | BUTLER TRAIN STATION<br>PARKING PROHIBITIONS<br>400m SURROUNDING OF BUTLER STATION<br>BUTLER |  |  |  |  |  |  |  |
|                          | CONCEPT PLAN<br>SHEET 1 OF 1                                                                 |  |  |  |  |  |  |  |
| FILE No. 5597            | drawing no. Sheet revision original drg. size $3015 - 1 - 0$ A1                              |  |  |  |  |  |  |  |
| PROJECT No.<br>PR - 2657 |                                                                                              |  |  |  |  |  |  |  |

PROPOSED 3 HOURS PARKING AREA

PROPOSED BUS ZONE AND PICK UP AREA

3015 I ┶ Ο