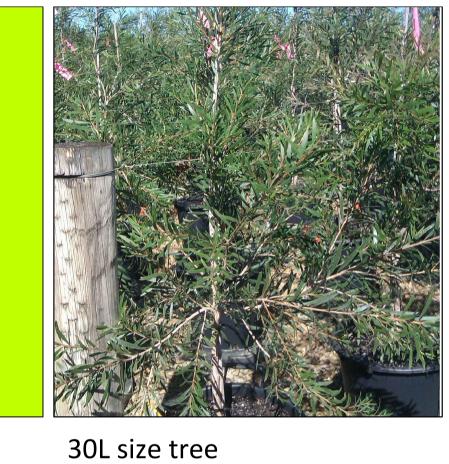

## **Trees designated for: Errina Road**

tree form

tree form

flower

flower

30L size tree tree form

Trees designated for: Whitcombe Way, Cromwell Road and Adria Road

TREE TYPE 2 Callistemon 'Kings Park Special' (30L)