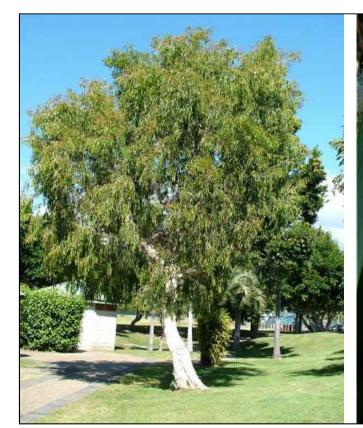

flexuosa

TREE TYPE 5 Melaleuca leucadendra (30L)

**Trees designated for : Azelia Street** 

**Trees designated for : The Avenue** 

30L size tree

tree form

TREE TYPE 6 Melaleuca quinquinerva (30L)

**Trees designated for: Northumberland Avenue** 