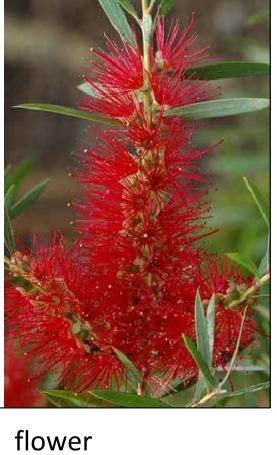

## **Trees designated for: Errina Road**

tree form

tree form

flower

flower

30L size tree tree form

Trees designated for: Whitcombe Way, Cromwell Road and Adria Road

TREE TYPE 2 Callistemon 'Kings Park Special' (30L)