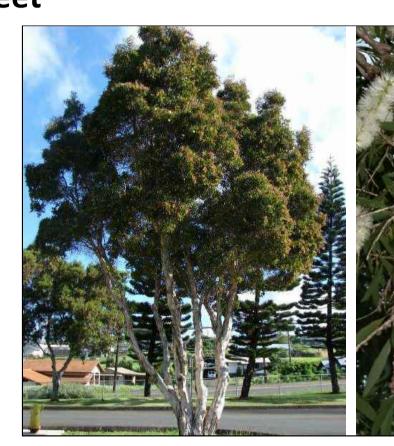

## Trees designated for: Greenpark Road - Fenchurch Street and Hillcrest Road







flower

TREE TYPE 4 Eucalyptus torwood (13L)

## **Trees designated for: Errina Road**





tree form

tree form



flower

flower

30L size tree tree form

Trees designated for: Whitcombe Way, Cromwell Road and Adria Road

TREE TYPE 2 Callistemon 'Kings Park Special' (30L)

TREE TYPE 3

Eucalyptus

leucoxylon

'Rosea'

(30L)

TREE TYPE 1

Agonis

(30L)

flexuosa







TREE TYPE 5 Melaleuca leucadendra (30L)

**Trees designated for : Azelia Street** 







**Trees designated for : The Avenue** 



30L size tree



tree form



TREE TYPE 6 Melaleuca quinquinerva (30L)

**Trees designated for: Northumberland Avenue** 







tree form flower

tree form flower

**CITY OF WANNEROO** INFRASTRUCTURE

ALEXANDER HEIGHTS

ALEXANDER HEIGHTS

VERGE TREE PLANTING

TREE TYPES AUTHORISED:
\*G.CHETTLEBURGH 28/04/2015
MANAGER PARKS AND RESERVES MAINTENANCE SHEET 13 OF 13

3116-13-0

| No. |                        |
|-----|------------------------|
| 0   | ISSUE FOR CONSTRUCTION |
|     |                        |
|     |                        |

BY DATE AUTH
KO 04/2015 PW REVISION

BY DATE AUTH

DESIGNED:

K.ONDEK & S.NOLAN 15/04/2015
LANSDSCAPE DESIGNER

DRAWN:

K.ONDEK

LANDSCAPE DESIGNER CHECKED:
\*P. WILLIAMS
COORDINATOR DESIGN

AUTHORISED:
\*R.KORE