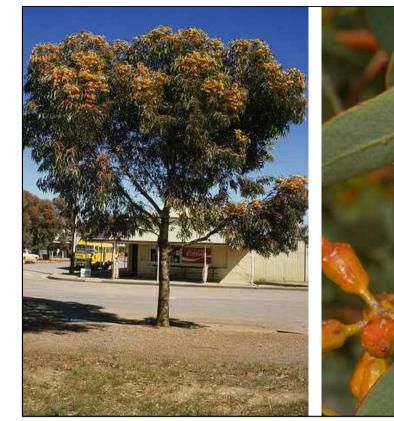

## Trees designated for: Greenpark Road - Fenchurch Street and Hillcrest Road

flower

TREE TYPE 4 Eucalyptus torwood (13L)