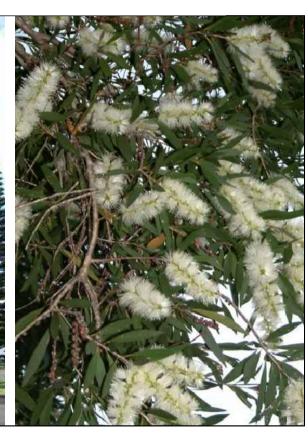

## **Trees designated for: Errina Road**

tree form

tree form

flower

flower

30L size tree tree form

Trees designated for: Whitcombe Way, Cromwell Road and Adria Road

TREE TYPE 2 Callistemon 'Kings Park Special' (30L)