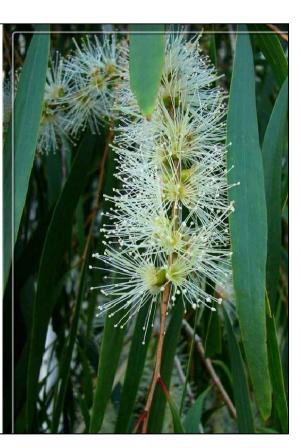

flexuosa

TREE TYPE 5 Melaleuca leucadendra (30L)

**Trees designated for : Azelia Street** 

**Trees designated for : The Avenue** 

30L size tree

tree form

TREE TYPE 6 Melaleuca quinquinerva (30L)

**Trees designated for: Northumberland Avenue** 