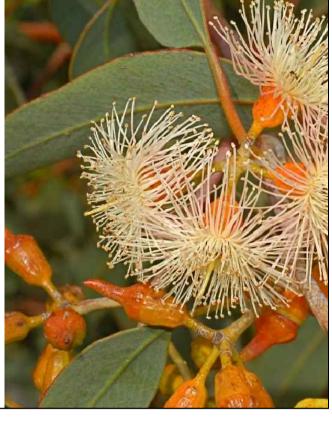

## Trees designated for: Greenpark Road - Fenchurch Street and Hillcrest Road

flower

TREE TYPE 4 Eucalyptus torwood (13L)