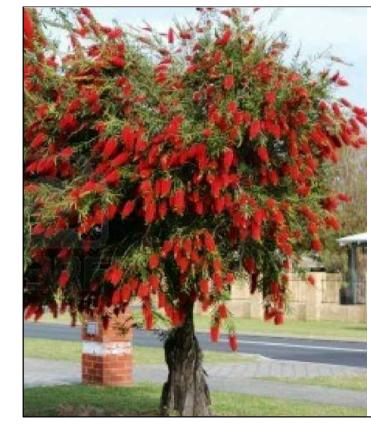

## **Trees designated for: Errina Road**

tree form

tree form

flower

flower

30L size tree tree form

Trees designated for: Whitcombe Way, Cromwell Road and Adria Road

TREE TYPE 2 Callistemon 'Kings Park Special' (30L)