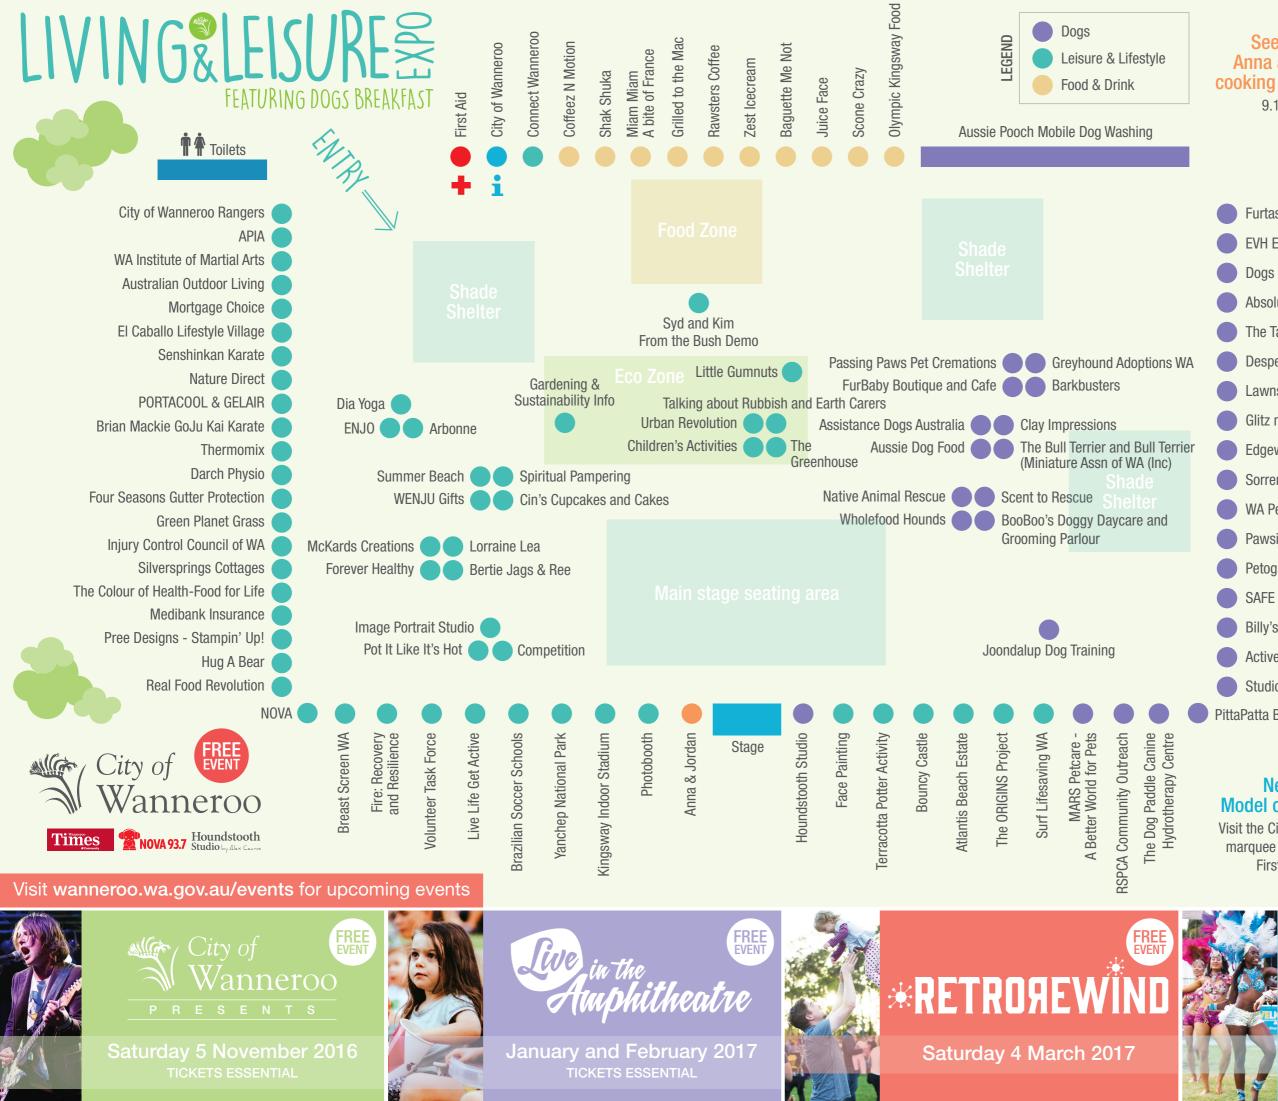

## EVENT SCHEDULE

**MAIN STAGE** 

ECO-ZONE

| 9.1 | 15am   | Anna and Jordan cooking demonstration <i>Cajun Beans, Poached Eggs and Feta</i> |
|-----|--------|---------------------------------------------------------------------------------|
| 9.4 | 45am   | Next Top Dog Model competition                                                  |
| 10  | .15am  | Fire: Recovery and Resilience presentation                                      |
| 10  | .45am  | Anna and Jordan cooking demonstration <i>Cauliflower Fritters</i>               |
| 11  | .15am  | City of Wanneroo Ranger and Kingsway Vet Q&A                                    |
| 11  | .30am  | Next Top Dog Model competition                                                  |
| 12  | 2.00pm | Anna and Jordan cooking demonstration<br>Spinach and Ricotta Gnocchi            |
| 12  | 2.30pm | Next Top Dog Model competition                                                  |
| 9.1 | 15am   | Small space food gardening<br>Wicking beds and other techniques                 |
| 10  | .00am  | Beat those weeds<br>Understanding and eating your weeds                         |
| 11  | .00am  | Growing soil<br>Changing your sand to garden soil                               |
| 12  | 2.30pm | Stacking your garden with food<br>Food forests and other ideas                  |
|     |        |                                                                                 |