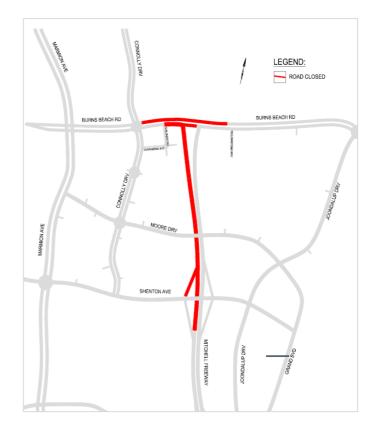

#### WEEKEND ROAD CLOSURES Mitchell Freeway & Burns Beach Road Friday 21 April - Monday 24 April 2017

To connect the new Mitchell Freeway extension to Burns Beach Road, the following locations will be closed (weather permitting):

- Mitchell Freeway northbound between Shenton Avenue and Burns Beach Road.
  From 9pm Friday 21 April to 5am, Saturday 22 April
- Burns Beach Road eastbound between Connolly Drive and the Mitchell Freeway southbound on-ramp.
  From 8pm Friday 21 April to 5am Monday 24 April
- Burns Beach Road westbound between the Mitchell Freeway southbound on-ramp and Mitchell Freeway northbound off-ramp From 7pm Friday 21 April to 5am, Monday 24 April