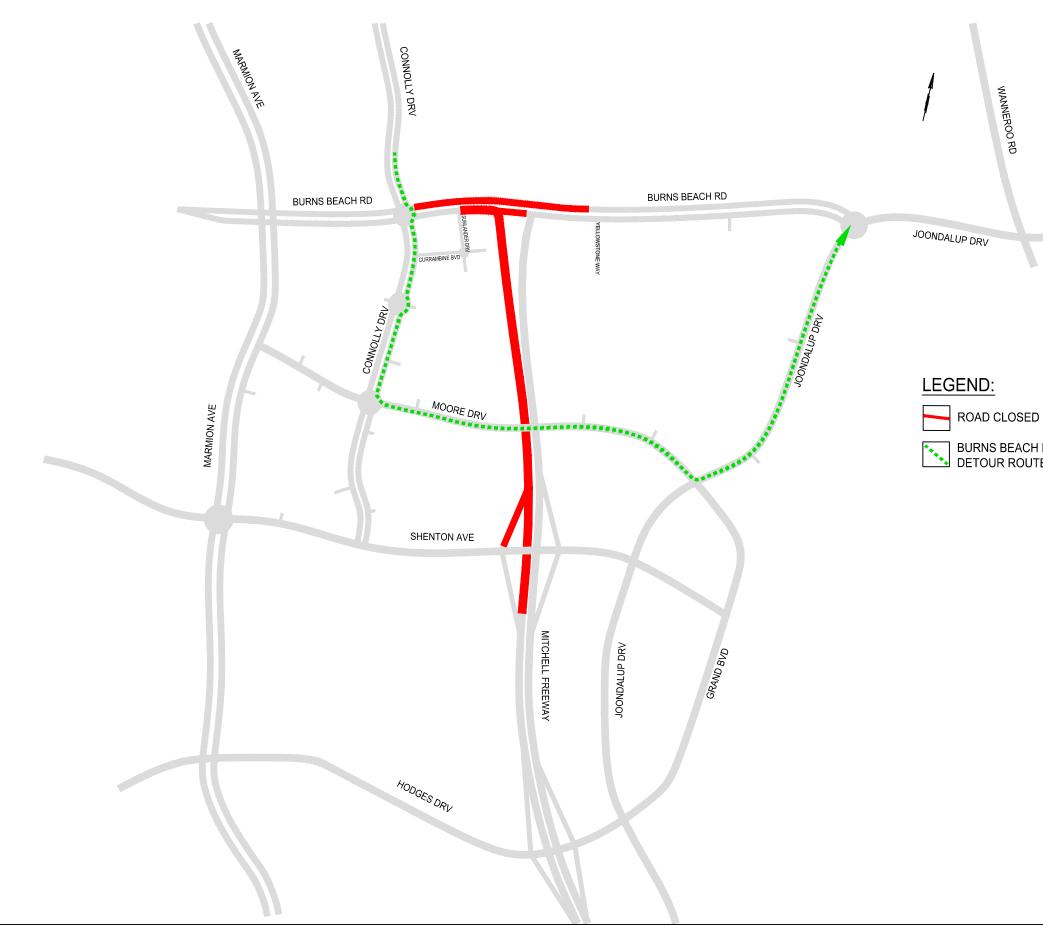

## BURNS BEACH ROAD & FREEWAY NORTH CLOSURE BURNS BEACH ROAD EASTBOUND DETOUR

BURNS BEACH ROAD EASTBOUND DETOUR ROUTE