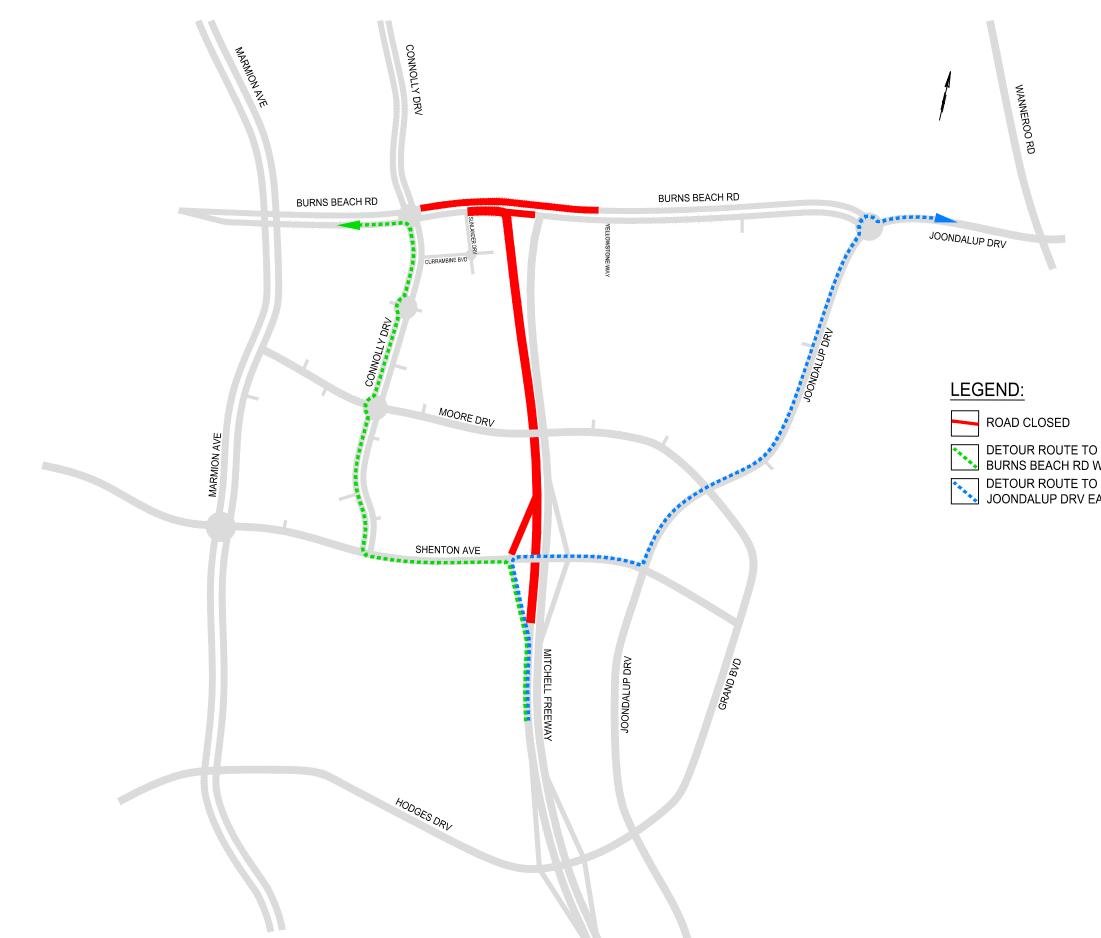

### BURNS BEACH ROAD & FREEWAY NORTH CLOSURE BURNS BEACH ROAD ALTERNATE ROUTES

BURNS BEACH RD WEST JOONDALUP DRV EAST