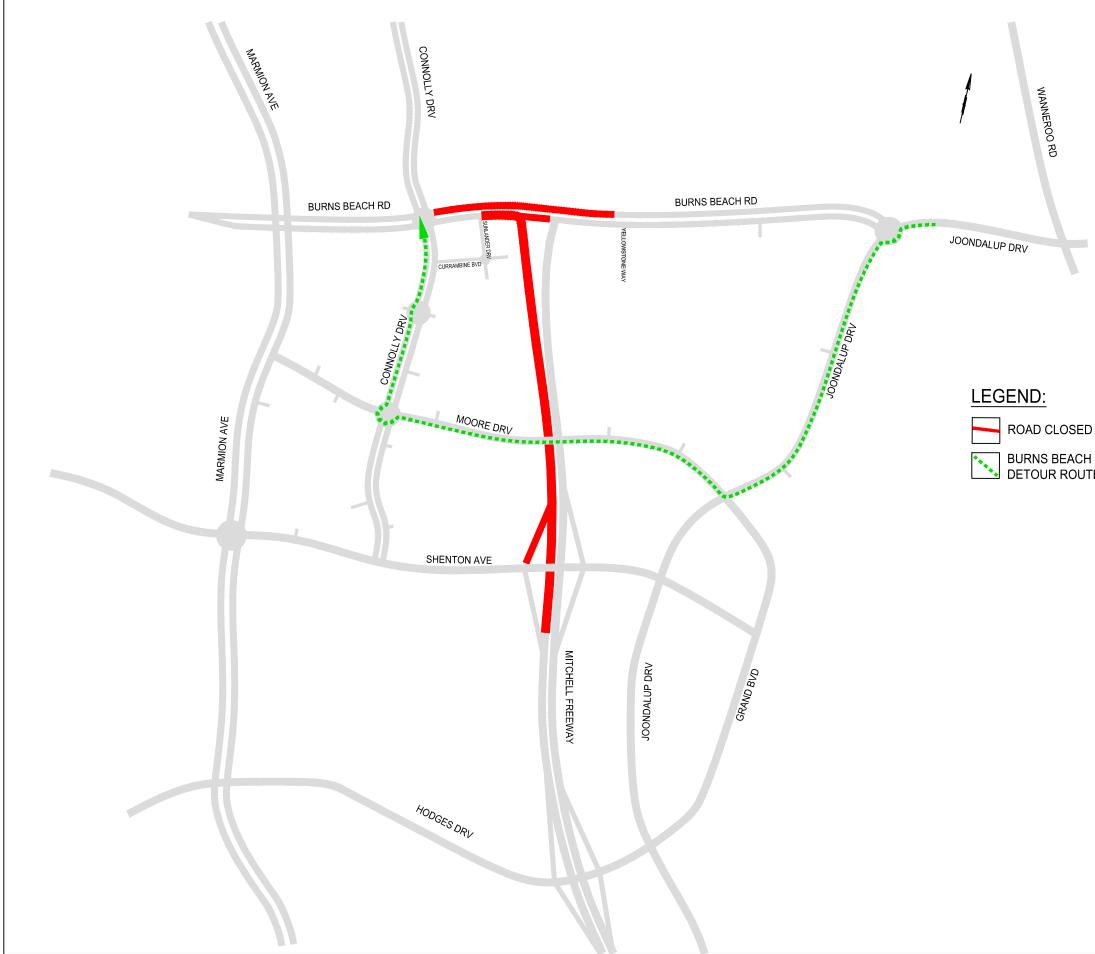

#### WEEKEND ROAD CLOSURES Mitchell Freeway & Burns Beach Road Friday 21 April - Monday 24 April 2017

To connect the new Mitchell Freeway extension to Burns Beach Road, the following locations will be closed (weather permitting):

- Mitchell Freeway northbound between Shenton Avenue and Burns Beach Road.
  From 9pm Friday 21 April to 5am, Saturday 22 April
- Burns Beach Road eastbound between Connolly Drive and the Mitchell Freeway southbound on-ramp.
  From 8pm Friday 21 April to 5am Monday 24 April
- Burns Beach Road westbound between the Mitchell Freeway southbound on-ramp and Mitchell Freeway northbound off-ramp From 7pm Friday 21 April to 5am, Monday 24 April

Road users are encouraged to plan their journey and allow extra time to reach their destination.

Signage will be in place to guide road users through the detours.

mainroads

For further road closure information, please call 1800 883 402 or email MFEenquiries@cpbcon.com.au

### BURNS BEACH ROAD & FREEWAY NORTH CLOSURE BURNS BEACH ROAD ALTERNATE ROUTES

BURNS BEACH RD WEST JOONDALUP DRV EAST