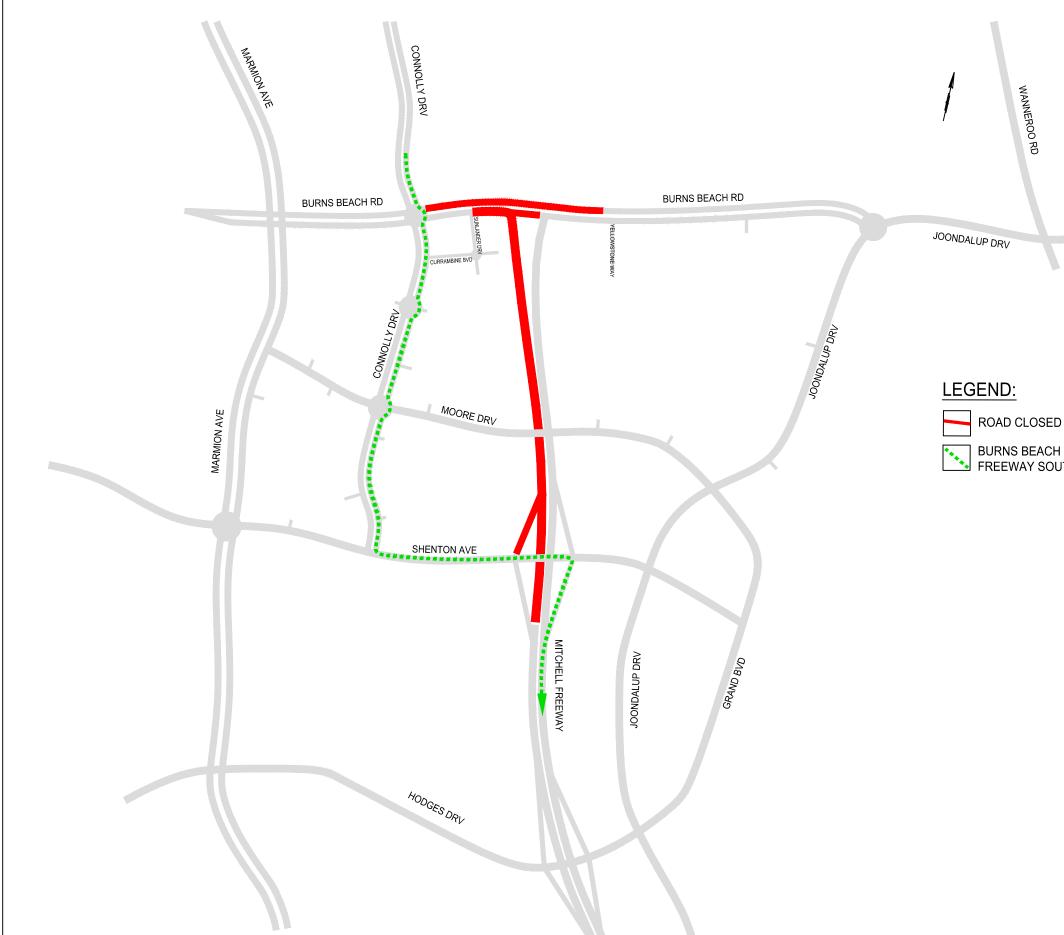

# **BURNS BEACH ROAD & FREEWAY NORTH CLOSURE** BURNS BEACH ROAD WESTBOUND DETOUR

BURNS BEACH ROAD WESTBOUND DETOUR ROUTE