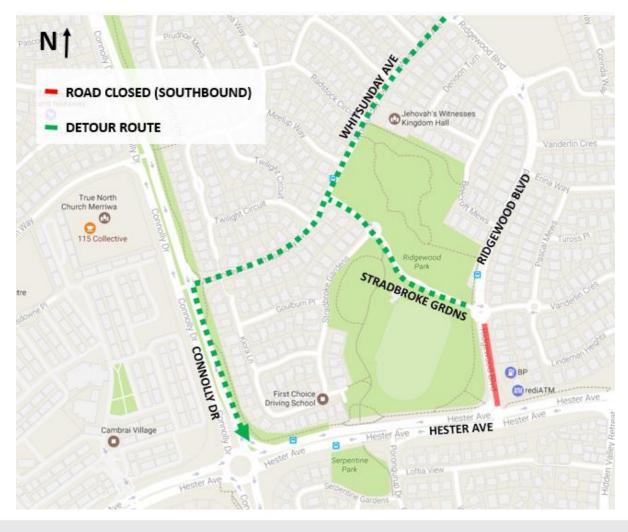

## **ROAD CLOSURE**

## Ridgewood Boulevard between Vanderlin Crescent and Hester Avenue

Ridgewood Boulevard southbound will be closed between Vanderlin Crescent and Hester Avenue from 7pm on Monday 12 June to 5am on Tuesday 13 June (weather permitting).

Ridgewood Boulevard northbound will remain open.

Traffic controllers will be in place to provide access to properties between Vanderlin Crescent and Hester Avenue.

The closure is required to facilitate resurfacing works.

Please refer to the enclosed diagram for the suggested detour routes.

Signage will be in place to guide road users.