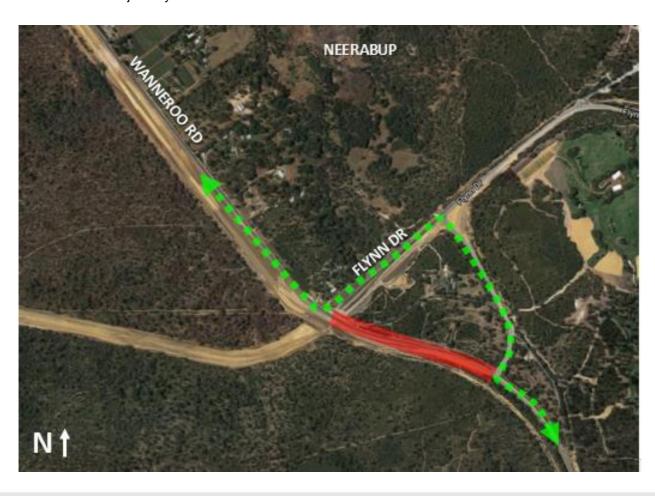

## Wanneroo Road at Flynn Drive, Neerabup 14 June 2017

Wanneroo Road will be closed in both directions at Flynn Drive, Neerabup from **7pm Wednesday 14 June to 5am Thursday 15 June** (weather permitting).

Road users will be detoured around the work area via Flynn Drive.

Signage will be in place to guide road users through the detours.

Road users are urged to plan ahead and allow additional time for their journeys.

The closure is required for finishing works at the Wanneroo Road/Flynn Drive intersection.

If weather interrupts the works they will need to be rescheduled and further information will be available on the Main Roads WA website.