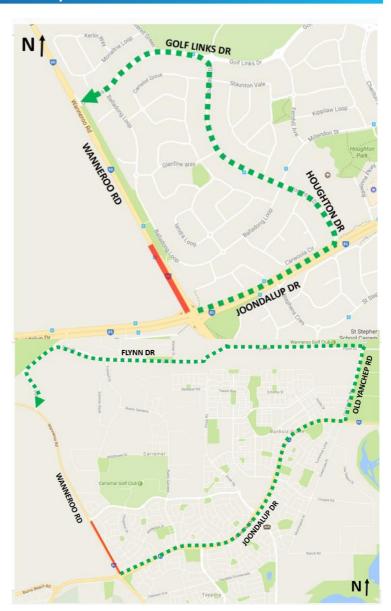

## Wanneroo Road between Joondalup Drive and Golf Links Drive

Wanneroo Road will be closed between Joondalup Drive and Golf Links Drive on the following dates (weather permitting):

- 9pm Thursday 15 June to 5am
  Friday 16 June
- 9pm Friday 16 June to 5am
  Saturday 17 June

The closure is required to facilitate resurfacing works.

Please refer to the enclosed diagram for the suggested detour routes.

Signage will be in place to guide road users.

For further road closure information, please call 1800 883 402 or email MFEenquiries@cpbcon.com.au.

Above: Detour route for vehicles over 19m shown in green