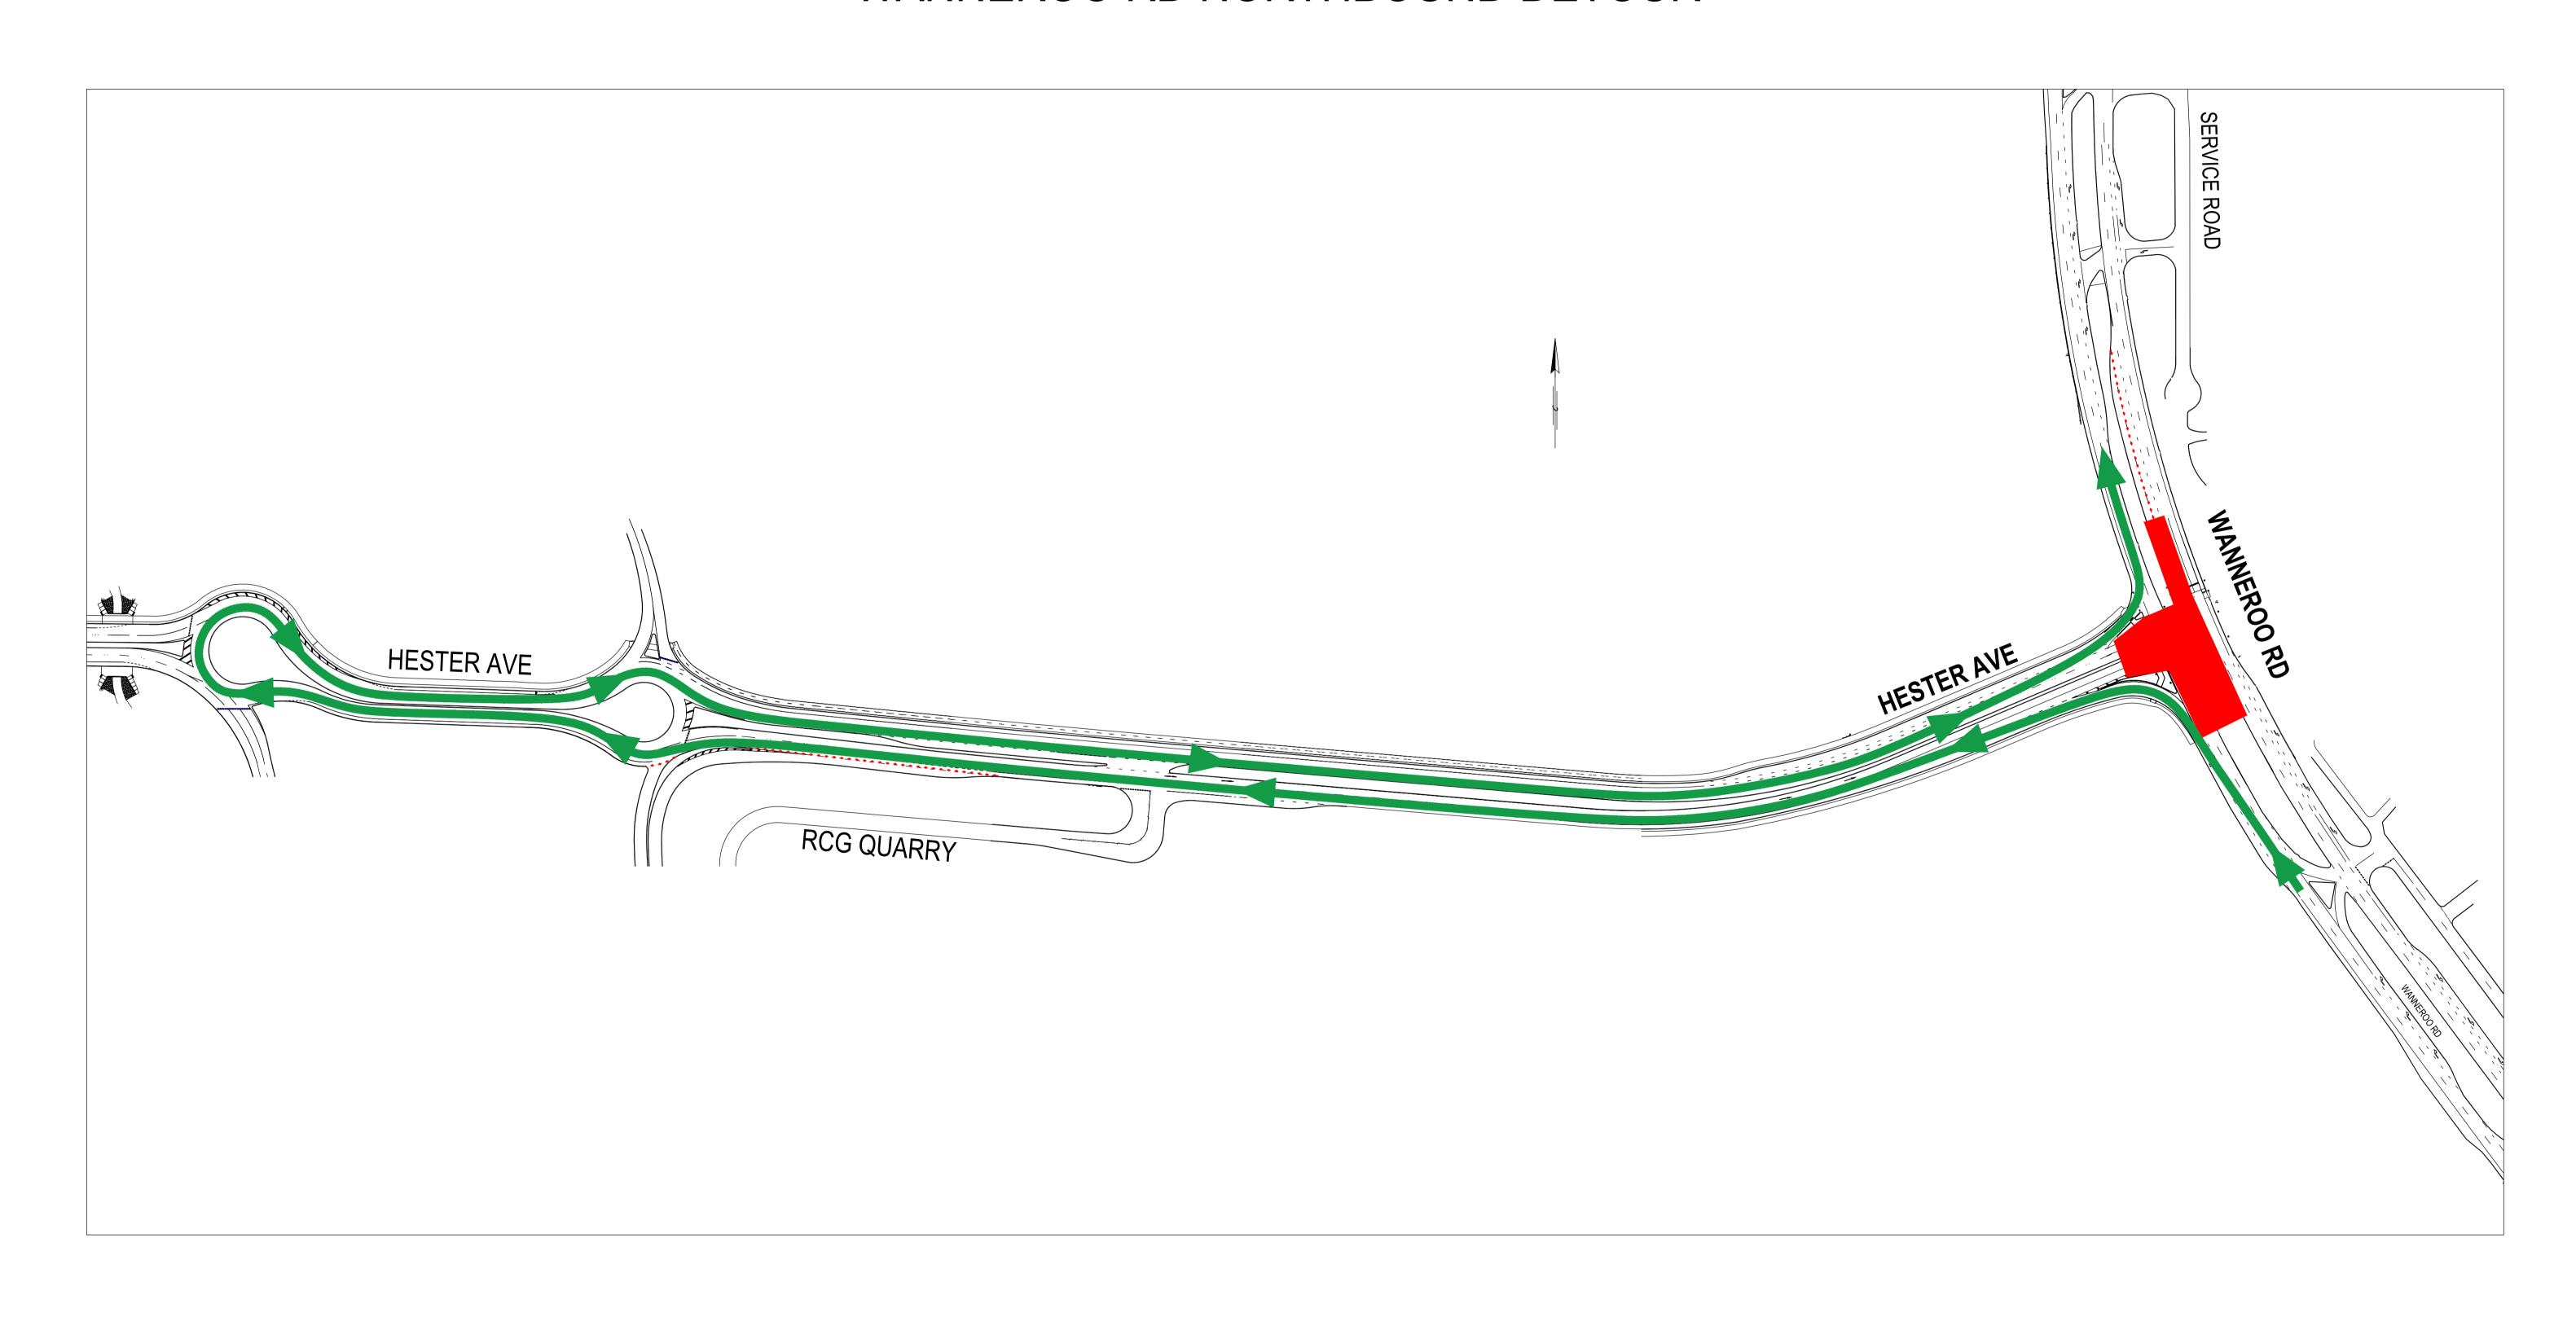

### DETOUR ROUTE

WANNEROO RD NORTHBOUND DETOUR

- a) Right turn from Wanneroo Road southbound to Hester Avenue;
- b) Right turn from Hester Avenue to Wanneroo Road southbound
- c) Wanneroo Road northbound through movements.

Please refer to the enclosed diagrams for the closure locations and suggested detour routes.