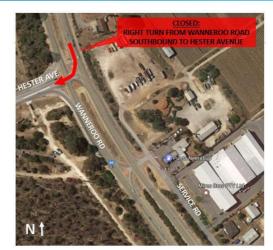

- a) Right turn from Wanneroo Road southbound to Hester Avenue;
- b) Right turn from Hester Avenue to Wanneroo Road southbound
- c) Wanneroo Road northbound through movements.

Please refer to the enclosed diagrams for the closure locations and suggested detour routes.

## WANNEROO RD / HESTER AVE INTERSECTION CLOSURE

## DETOUR ROUTE

WANNEROO RD SOUTHBOUND TO HESTER AVE