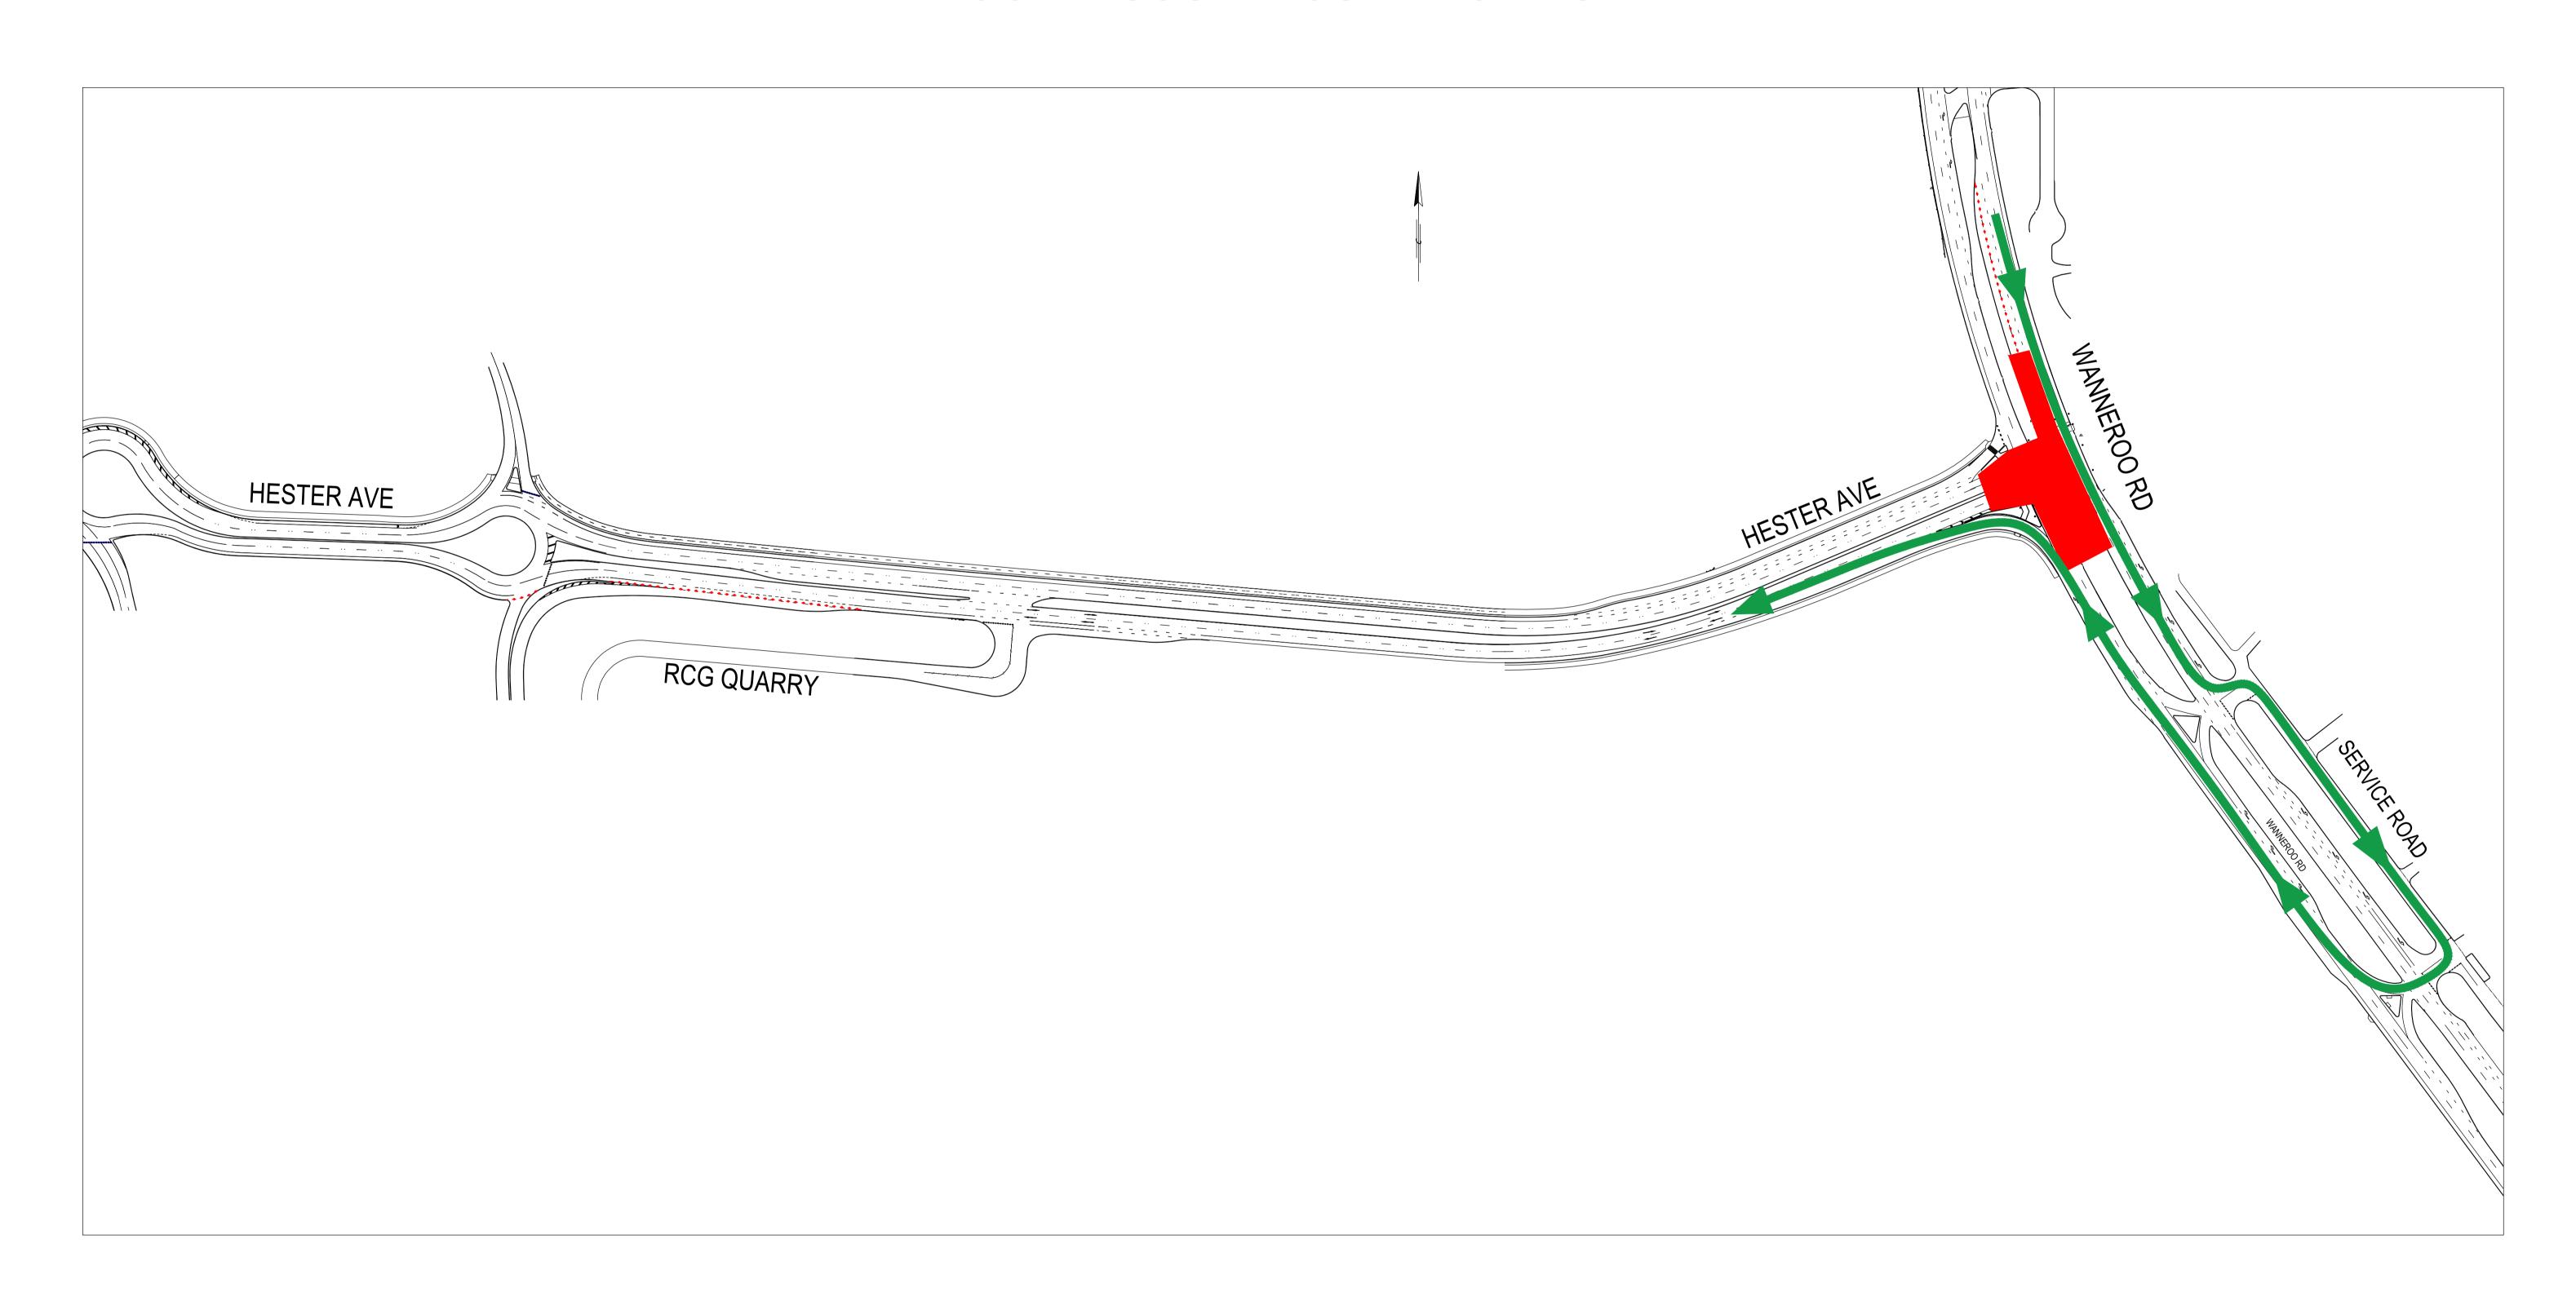

- a) Right turn from Wanneroo Road southbound to Hester Avenue;
- b) Right turn from Hester Avenue to Wanneroo Road southbound
- c) Wanneroo Road northbound through movements.

Please refer to the enclosed diagrams for the closure locations and suggested detour routes.