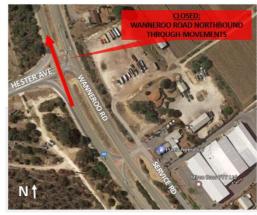

- a) Right turn from Wanneroo Road southbound to Hester Avenue;
- b) Right turn from Hester Avenue to Wanneroo Road southbound
- c) Wanneroo Road northbound through movements.

Please refer to the enclosed diagrams for the closure locations and suggested detour routes.

## WANNEROO RD / HESTER AVE INTERSECTION CLOSURE

### DETOUR ROUTE

WANNEROO RD NORTHBOUND DETOUR