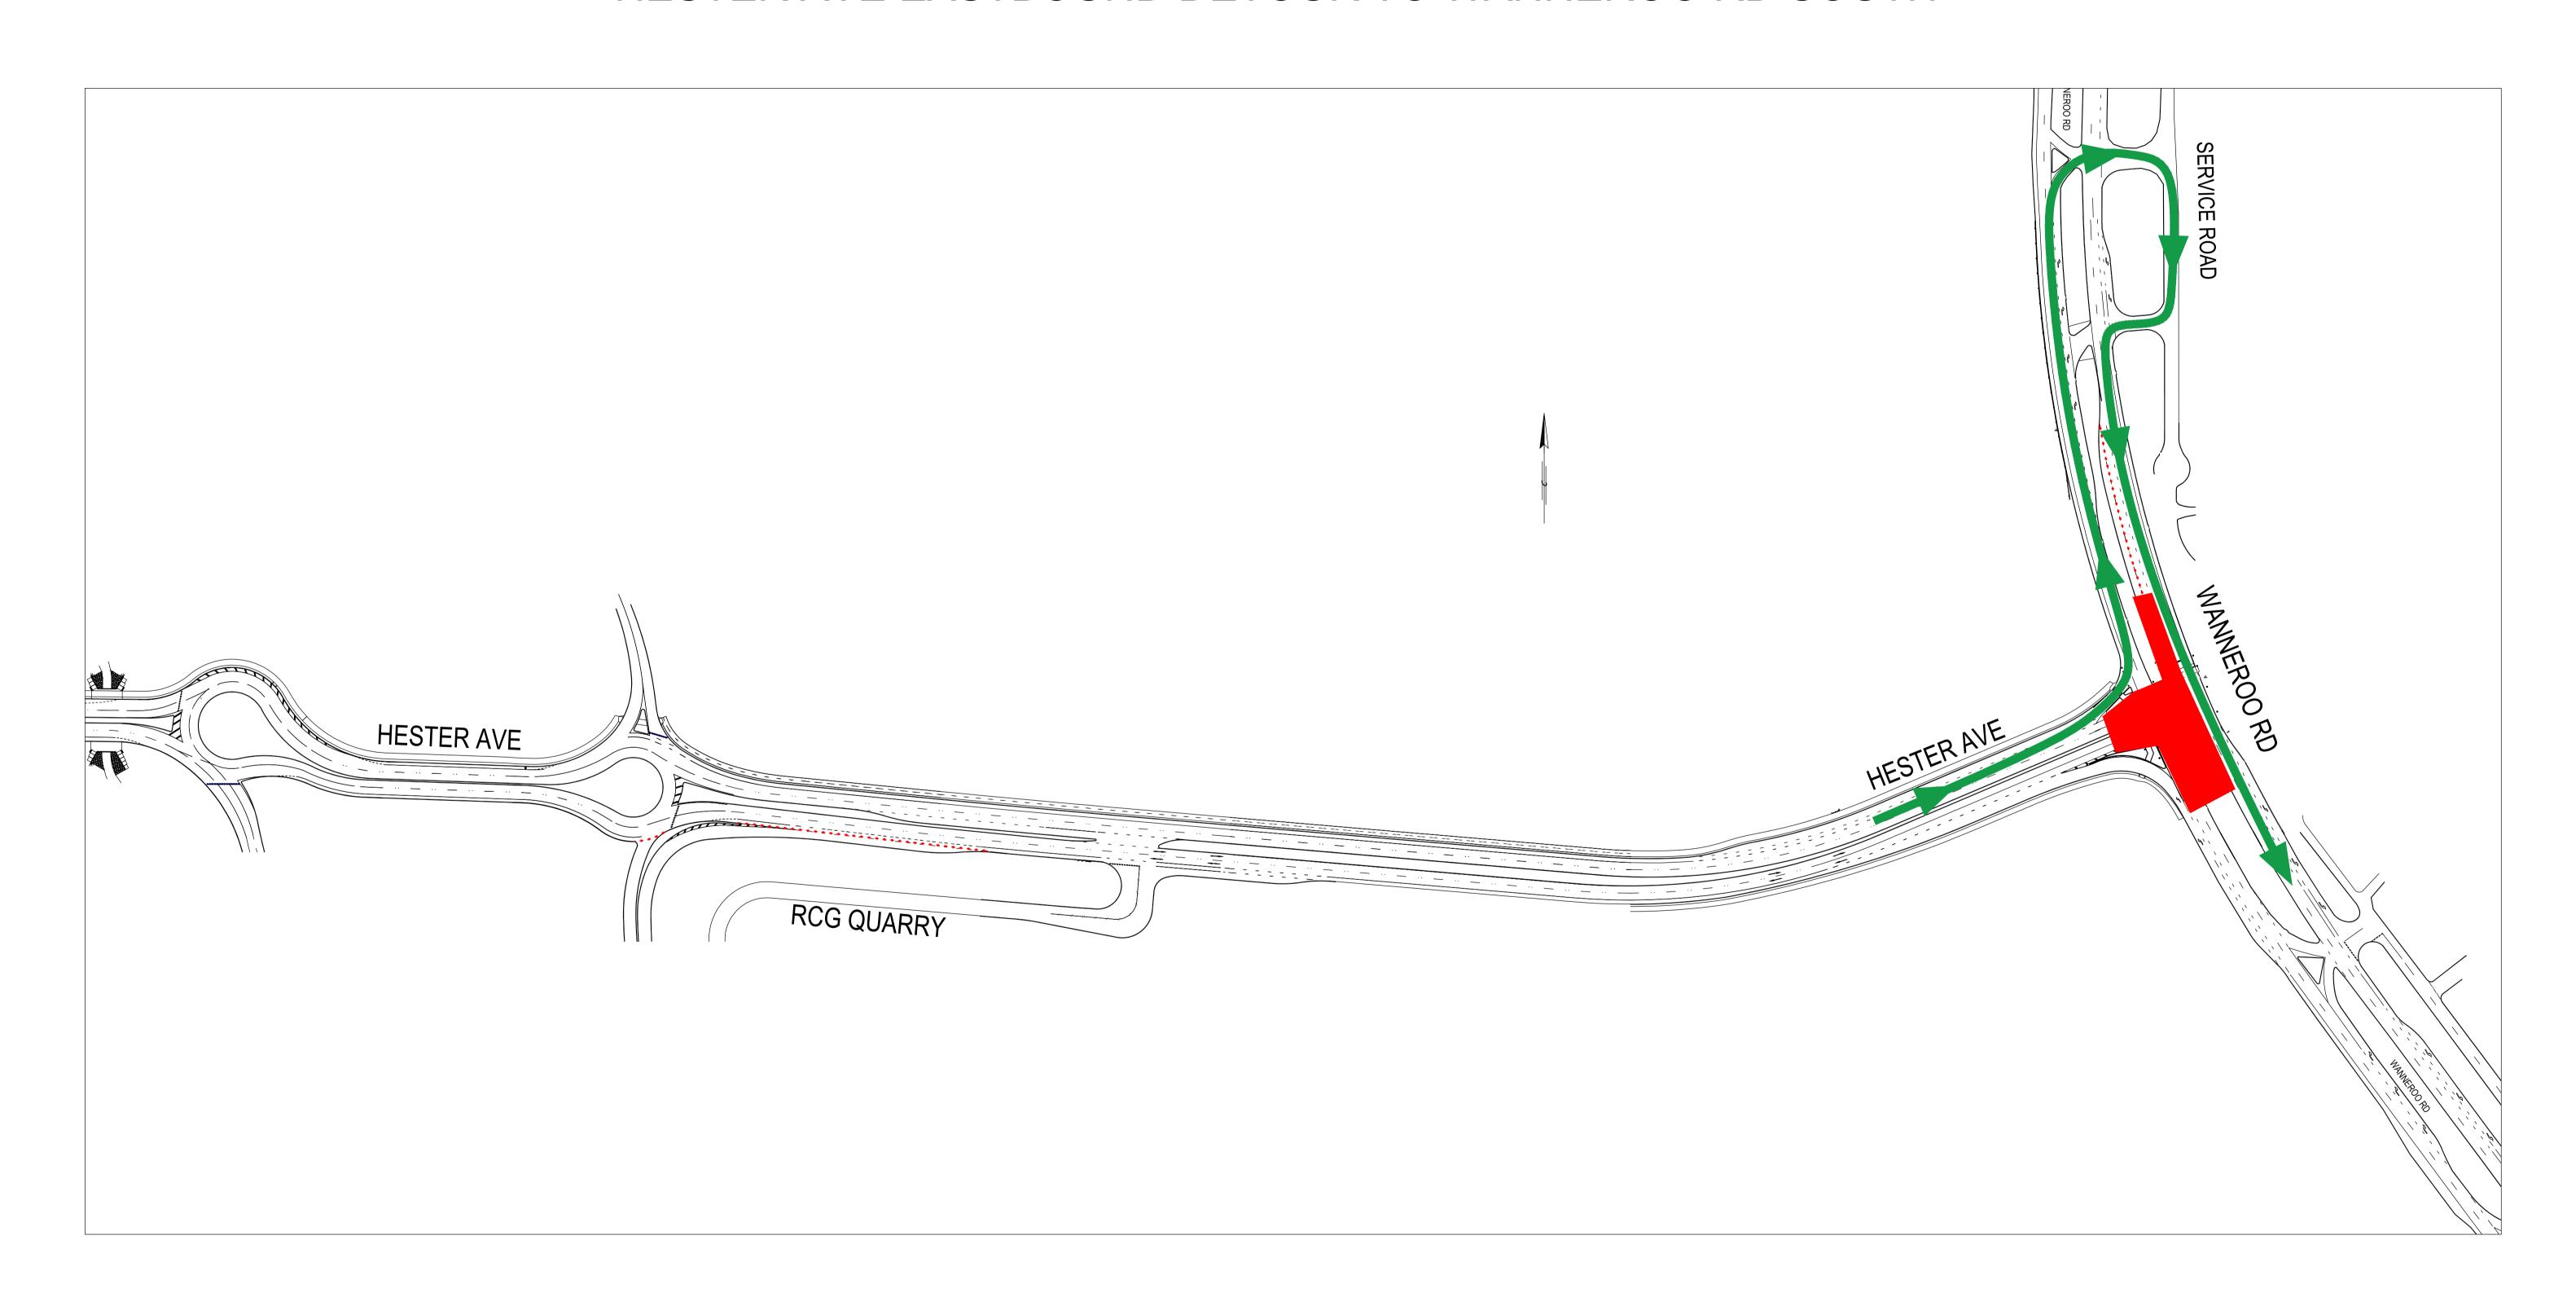

#### DETOUR ROUTE

HESTER AVE EASTBOUND DETOUR TO WANNEROO RD SOUTH

- a) Right turn from Wanneroo Road southbound to Hester Avenue;
- b) Right turn from Hester Avenue to Wanneroo Road southbound
- c) Wanneroo Road northbound through movements.

Please refer to the enclosed diagrams for the closure locations and suggested detour routes.