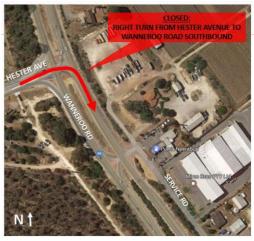

- a) Right turn from Wanneroo Road southbound to Hester Avenue;
- b) Right turn from Hester Avenue to Wanneroo Road southbound
- c) Wanneroo Road northbound through movements.

Please refer to the enclosed diagrams for the closure locations and suggested detour routes.

# WANNEROO RD / HESTER AVE INTERSECTION CLOSURE

#### DETOUR ROUTE

HESTER AVE EASTBOUND DETOUR TO WANNEROO RD SOUTH