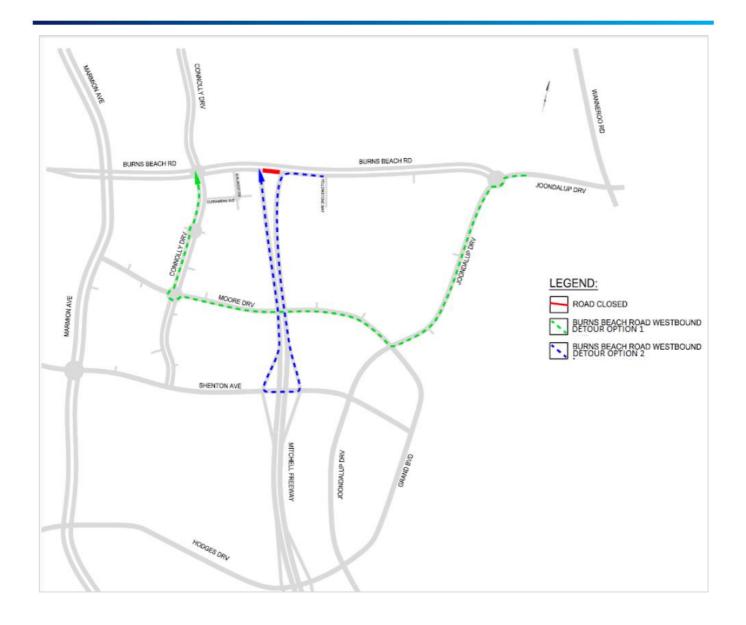

Burns Beach Road eastbound will be open however traffic will be reduced to one lane.

Please refer to the enclosed diagram for the closure location and suggested detour routes.

Signage will be in place to guide road users.