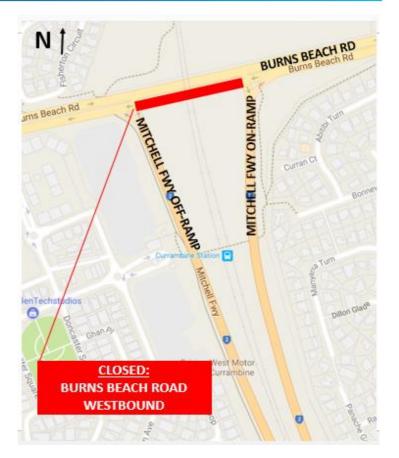

## ROAD CLOSURE - 20 and 21 July 2017 Burns Beach Road westbound, Joondalup

mainroads

Burns Beach Road westbound will be closed between the Mitchell Freeway on and off-ramps at the following times:

- 7pm Thursday 20 to 5am Friday 21 July
- 7pm Friday 21 to 5am Saturday 22 July

Burns Beach Road eastbound will be open however traffic will be reduced to one lane.

Please refer to the enclosed diagram for the closure location and suggested detour routes.

Signage will be in place to guide road users.

The closures are required to facilitate signage works.

For further road closure information, please call 1800 883 402 or email MFEenquiries@cpbcon.com.au.

Australian Government

**BUILDING OUR FUTURE**