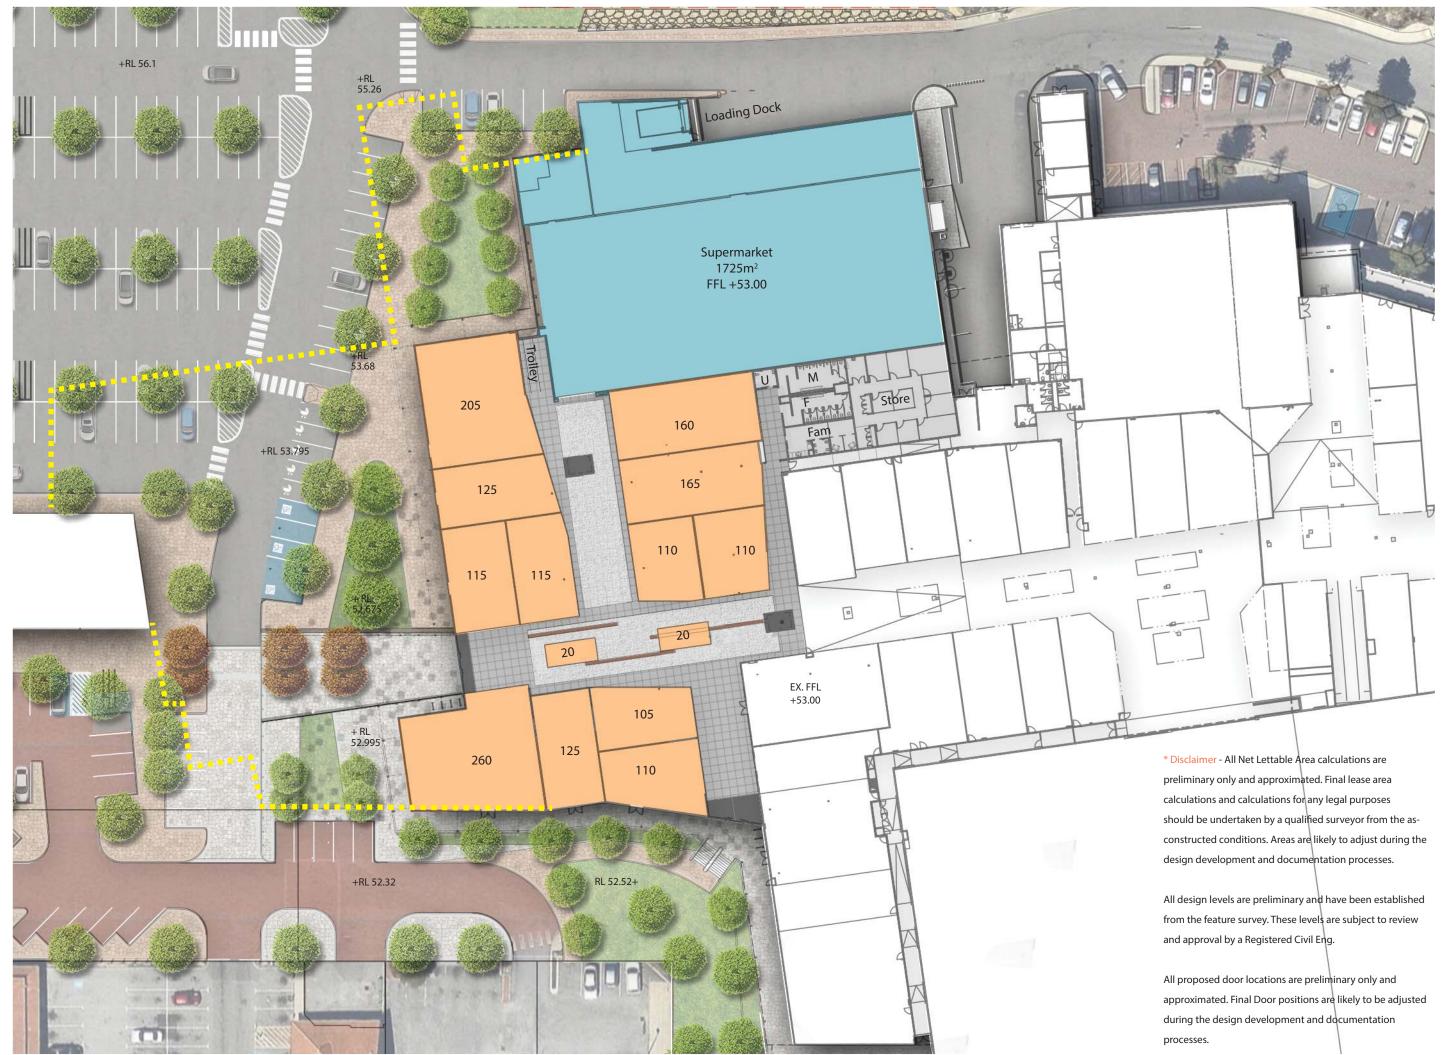

REV C SD 4 10 17

1:500 @ A3 17026

\_\_\_

Central Shopping Centre- Stage 2A Ground Floor Plan 1:500 Development Application Wanneroo