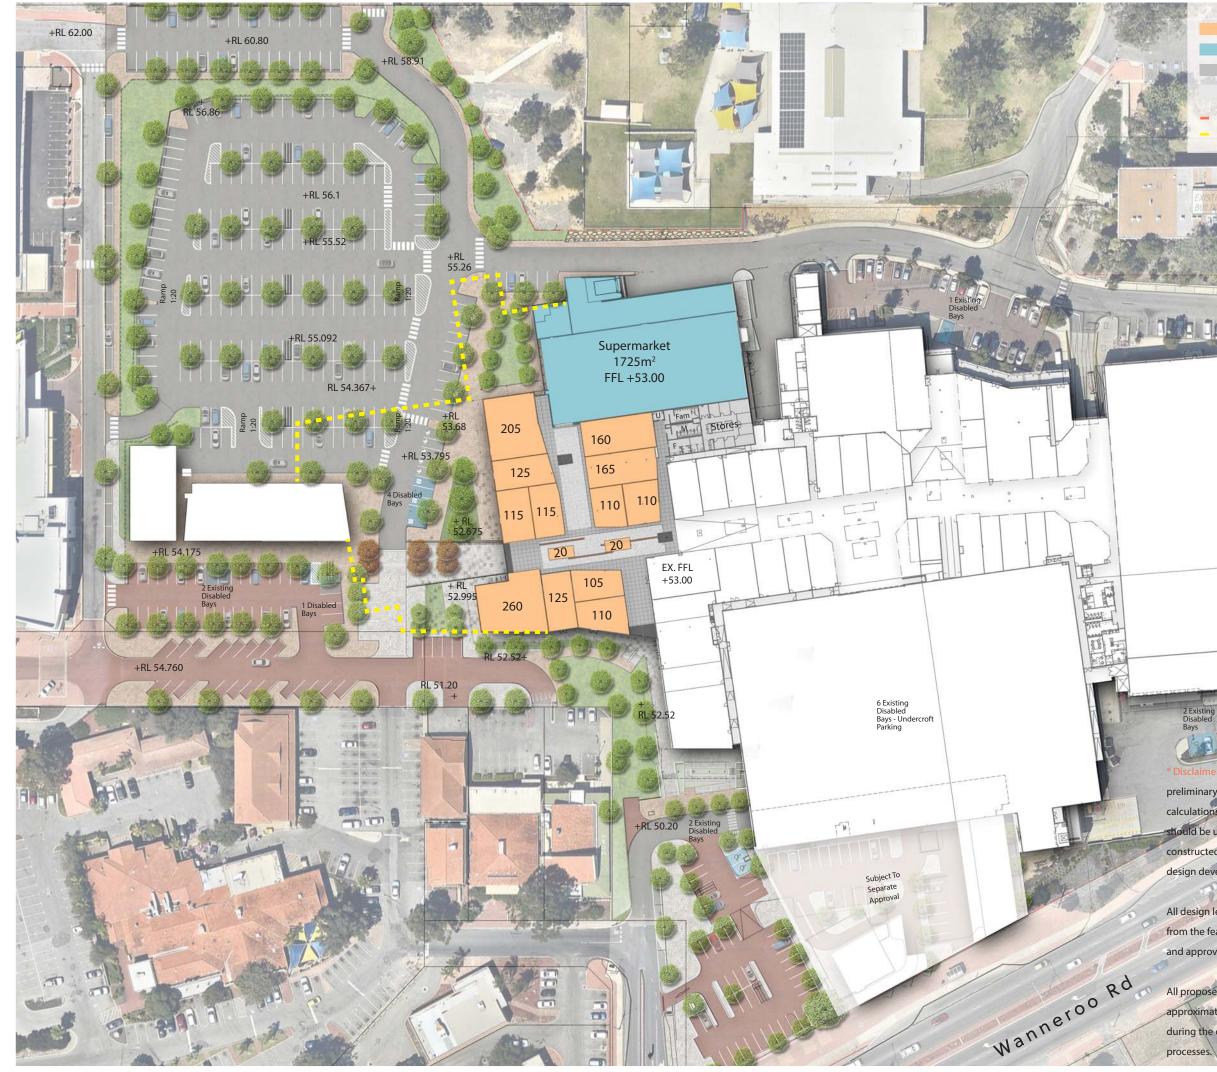

LEGEND New Spec. New Major New Mall New BOH

Boundary Stage 2B

2

REV C SD 3 1017

\* Disclaimer - All Net Lettable Area calculations are preliminary only and approximated. Final lease area calculations and calculations for any legal purposes should be undertaken by a qualified surveyor from the asconstructed conditions. Areas are likely to adjust during the design development and documentation processes.

All design levels are preliminary and have been established from the feature survey. These levels are subject to review and approval by a Registered Civil Eng.

All proposed door locations are preliminary only and approximated. Final Door positions are likely to be adjusted during the design development and documentation Wanneroo Central Shopping Centre- Stage 2A Proposed Site Plan Development Application