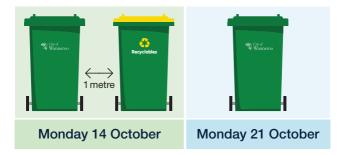

## MONDAY

From the week commencing Monday 14 October 2019

Please place your bins out by 6am on your collection day. Your first two collections will be

Your final Wednesday domestic and recycling collection
New Monday collections
New recycling week