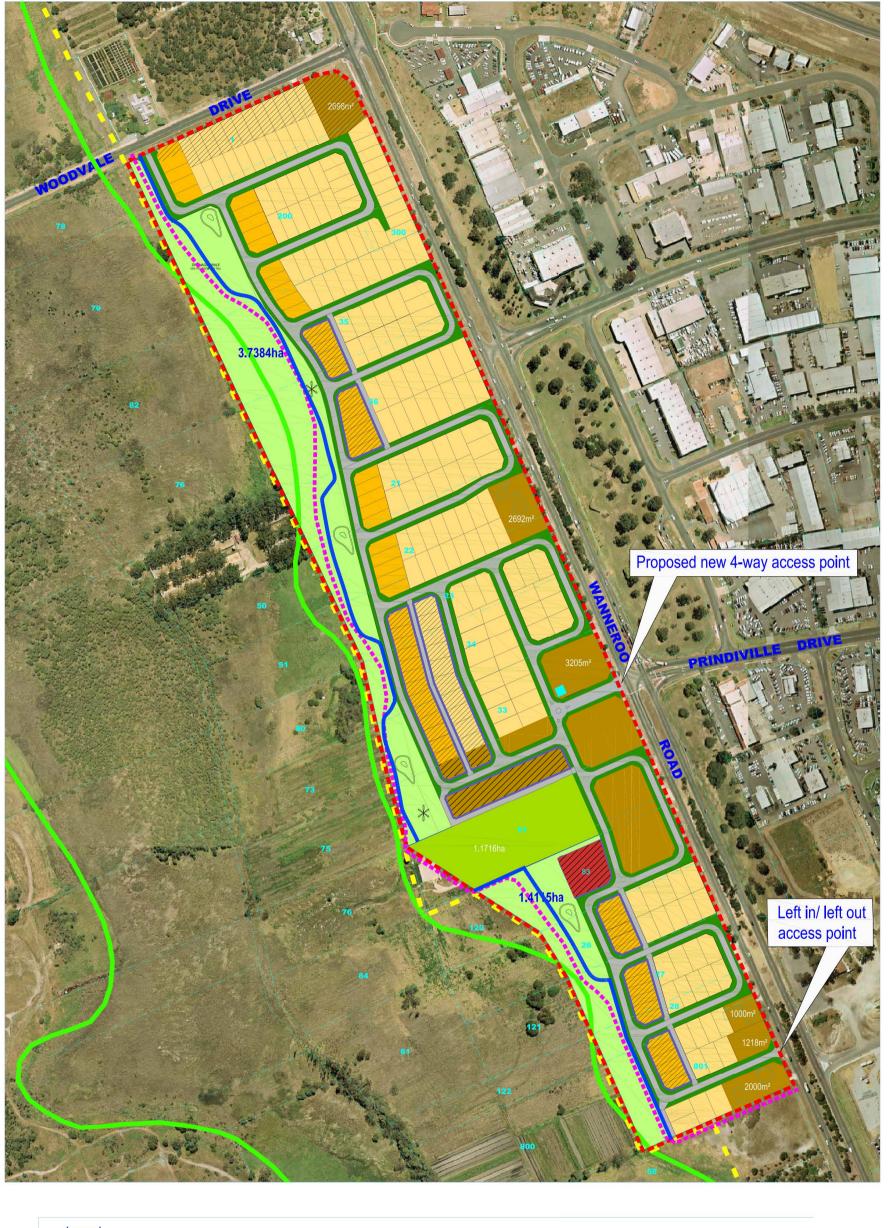

DRAWNG TITLE Proposed Structure Plan

Watson Property Group - Northern Aspects Ltd

1:2000 0 20m 40 60 80 100 120 140 160 180 200 Cordno (WA) Pty Ltd Cordno Centre, 2 Bogot Road P.0. Box 155 Sublaco Western Austrolia 6904 Telephone (08) 9273 3888 Focsimile (08) 9388 3631 Units 2-4, 89 Duchess St P.0. Box 713 Busselton Telephone (08) 9754 2397 Focsimile (08) 9752 2471