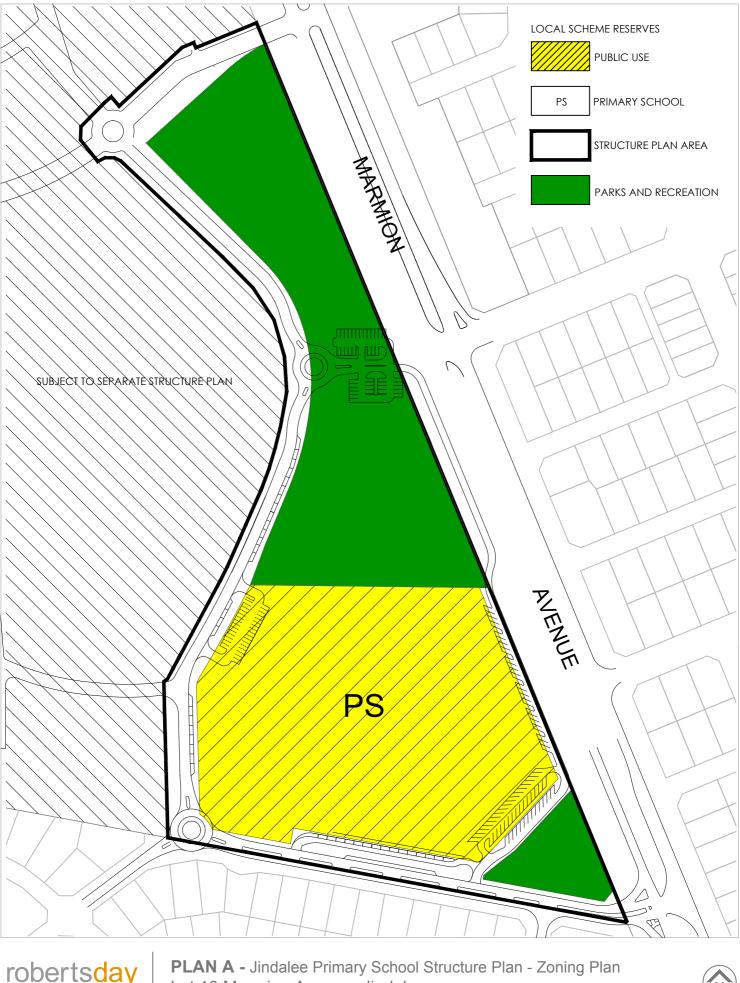

| perth   sydney   melbourne                                                                                                              | <b>PLAN A -</b> Jindalee Primary School Structure Plan - Zoning<br>Lot 10 Marmion Avenue, Jindalee<br>City of Wanneroo | Plan                                                                                                                                    | N          |
|-----------------------------------------------------------------------------------------------------------------------------------------|------------------------------------------------------------------------------------------------------------------------|-----------------------------------------------------------------------------------------------------------------------------------------|------------|
| Level 1   130 Royal Street East Perth<br>Western Australia 6004 AUSTRALIA<br>T: 08 9218 8700   F: 08 9218 8701<br>www.robertsday.com.au | 0 metres 25 50 75 100 125<br>SCALE 1.2500 SHEET A4                                                                     | PRELIMINARY<br>NOTE: ISSED FOR DESIGN INTENT<br>AREAS AND DIMENSIONS ARE SU<br>DETAIL DESIGN AND SURVEY.<br>REFERENCE NUMBER<br>EDC JIN | ISSUE<br>E |