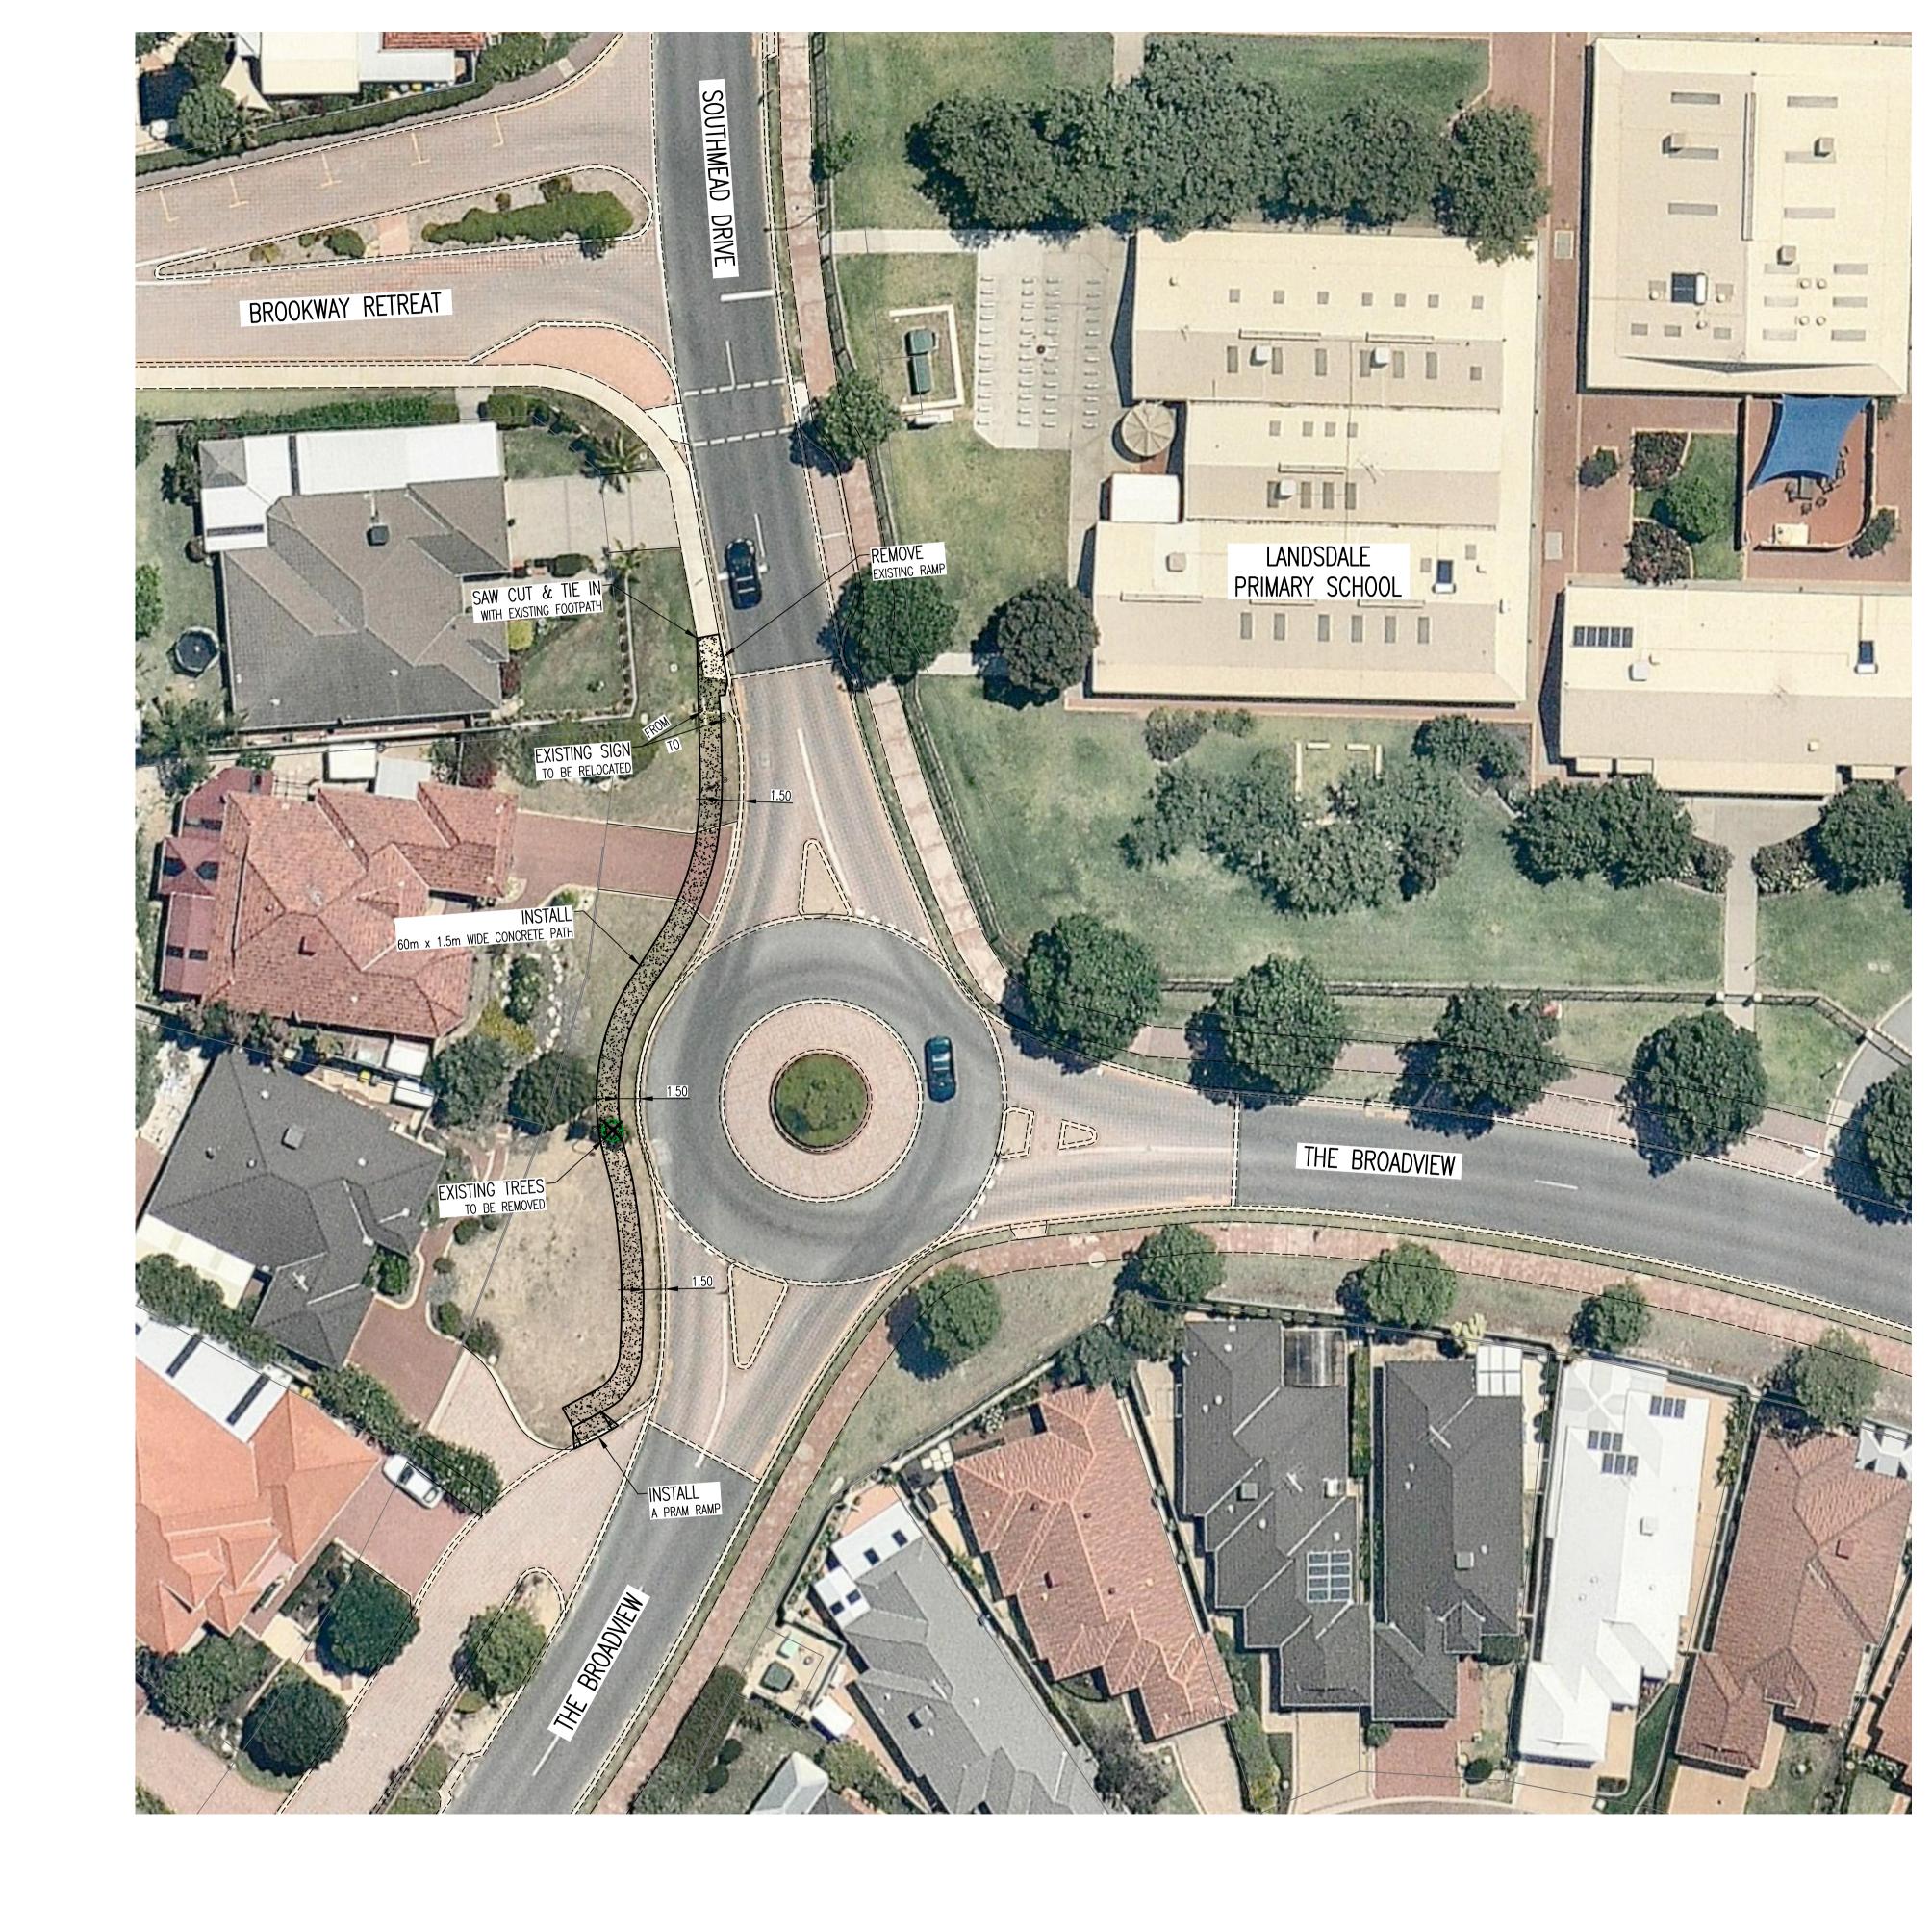

### <u>EXISTING</u>

X

## <u>PROPOSED</u>

|        | KERBING (SEMI-MOUNTABLE) |          |
|--------|--------------------------|----------|
|        | KERBING (FLUSH)          |          |
|        | KERBING (MOUNTABLE)      |          |
|        | KERBING (BARRIER)        | <u> </u> |
|        | KERBING (SM-SPECIAL)     |          |
|        | FOOTPATH (CONCRETE)      |          |
| \<br>\ | KERB RAMP                |          |
|        | GRAB RAIL                | ••       |

TREE TO BE REMOVED

<u>LEGEND</u>

# <u>NOTES:</u>

- 1. CADASTRAL INFORMATION APPROXIMATE ONLY.
- 2. KERBING TO BE CONSTRUCTED IN ACCORDANCE WITH CITY OF WANNEROO DRG. No TS 05-1 TO TS 05-3
- 3. ALL DISTURBANCES TO EXISTING VERGE RETICULATION AND TURFING TO BE REINSTATED.
- 4. TACTILE PAVING TO BE CONSTRUCTED IN ACCORDANCE WITH CITY OF WANNEROO DRG. No TS 09-07-3.