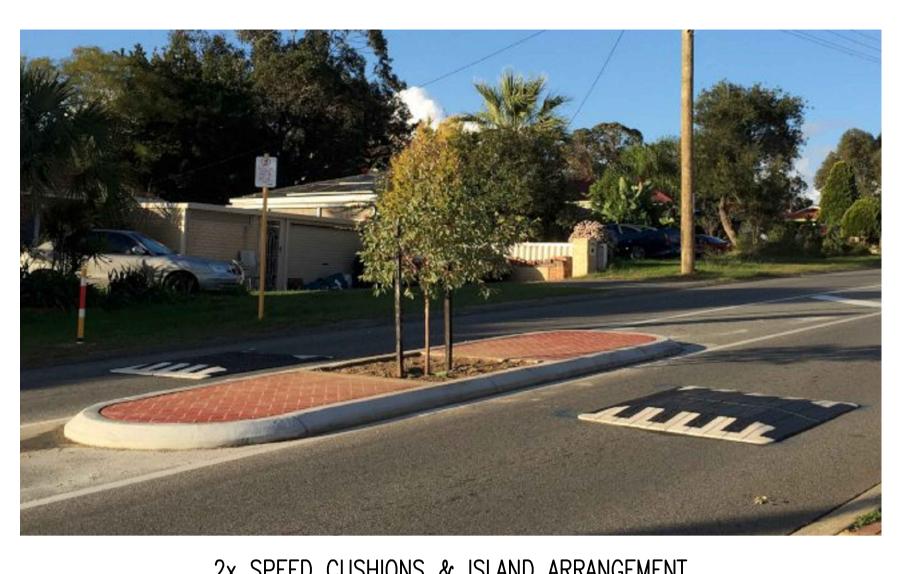

2x SPEED CUSHIONS & ISLAND ARRANGEMENT DETAIL 1

EDGE LINE MARKING

NOTES:

ISSUED FOR COMMUNITY CONSULTATION

1. CADASTRAL INFORMATION APPROXIMATE ONLY

2. PROPOSED STREET LIGHTING IN ACCORDANCE WITH AS1158

WANNEROO DRG. No TS 05-1 AND TS 05-3.

'FEDERATION RED' WITH 'CHARCOAL' HEADERS

~UPGRADE

UPGRADE -STREETLIGHT UPGRADE STREETLIGHT NEW SIGN -NEW RUBBER BOLLARDS NEW RUBBER BOLLARDS

SCALE IN METRES

PRAM RAMPS AND ALIGN AS SHOWN

**CITY OF WANNEROO** INFRASTRUCTURE