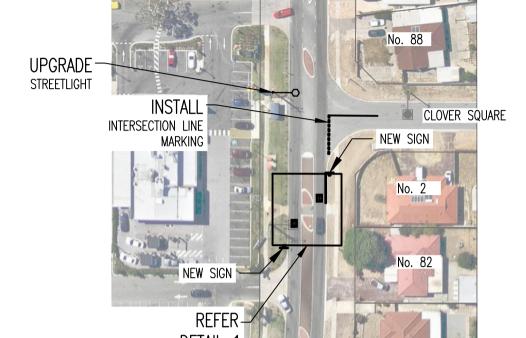

CONCRETE FOOTPATH AND
ALIGN PRAM RAMP AS SHOWN REINSTATE
CONCRETE FOOTPATH AND
ALIGN PRAM RAMPS AS SHOWN

RECONSTRUCT
INTERSECTION APPROACH
ISLAND AND ALIGN AS SHOWN UPGRADE -STREETLIGHT REINSTATE
CONCRETE FOOTPATH AND
ALIGN PRAM RAMPS AS SHOWN

<u>LEGEND</u>

\_UPGRADE

REPLACE — MOUNTABLE KERB WITH SEMI MOUNTABLE KERB

UPGRADE T STREETLIGHT

INSTALL NEW SIGN -

(+ PEDESTRIAN CROSSING)

**EXISTING** 

\_\_\_\_\_