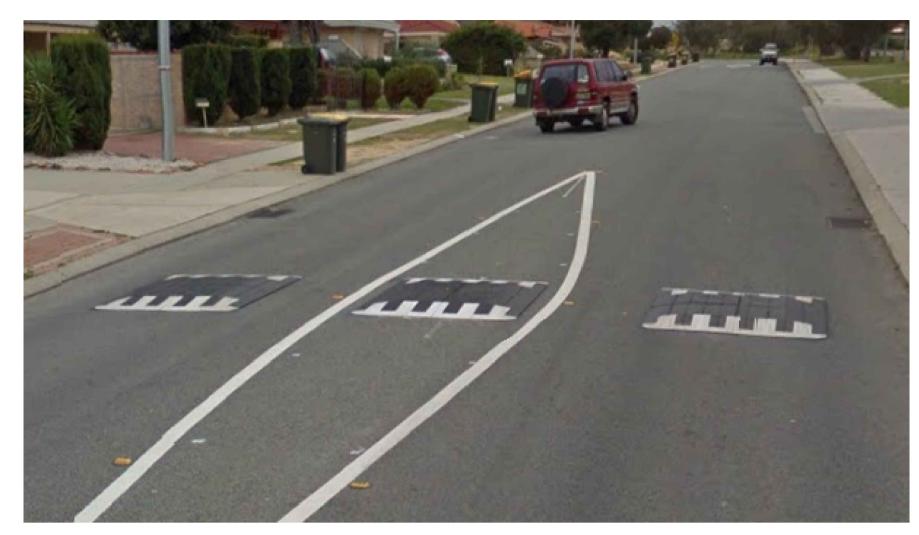

REVISION

TO BE AS EQUAL TO THE DIMENSION ON OTHER SIDE

BLACK ARROWS TO APPROACH ISLAND NOSES, COATING TO BE

3x SPEED CUSHION ARRANGEMENT DETAIL 2

UPGRADE STREETLIGHT

TEMPLETON CRESCENT

(+ PEDESTRIAN CROSSING REINSTATE