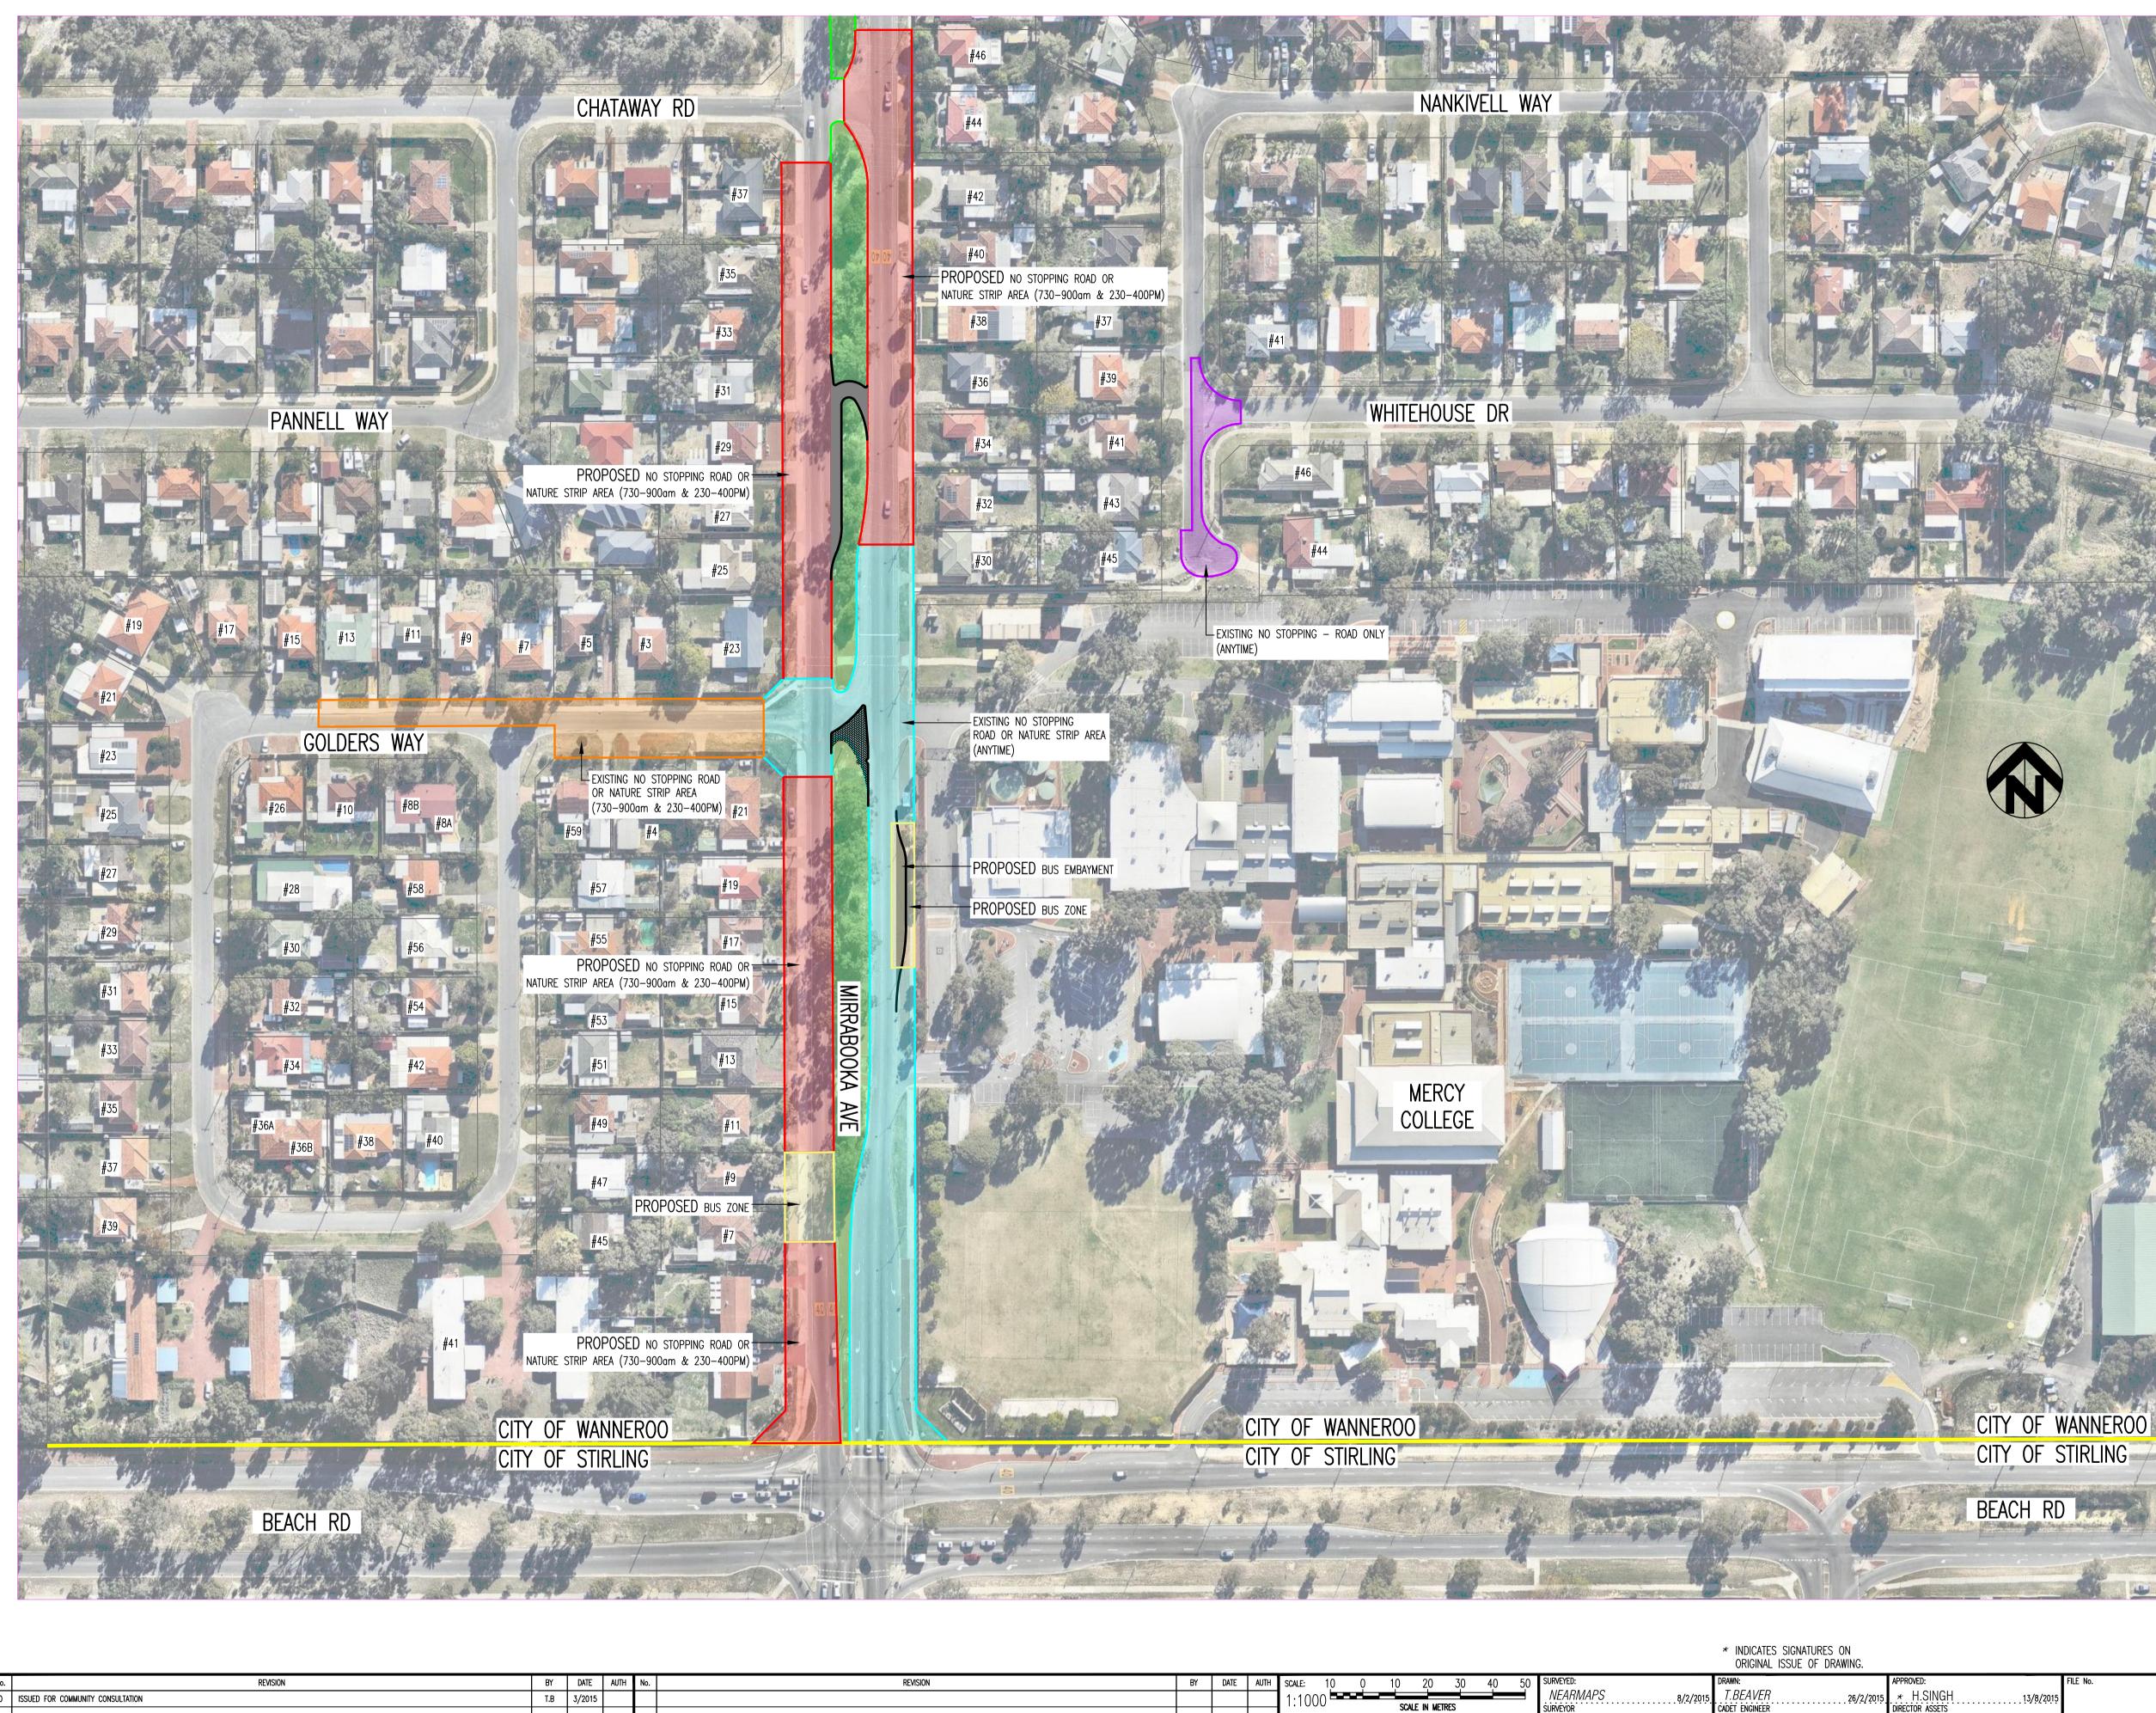

## NOTES:

- 1. CADASTRAL INFORMATION APPROXIMATE ONLY.
- 2. VEHICLES ARE PROHIBITED FROM STOPPING AT INTERSECTIONS UNDER LOCAL LAW CLAUSE 40. THE LOCAL LAW CAN BE ENFORCED WITHOUT THE NEED FOR PARKING PROHIBITION SIGNAGE.
- 3. VEHICLES ARE PROHIBITED FROM PARKING IN THE MEDIAN UNDER LOCAL LAW 57. THE LOCAL LAW CAN BE ENFORCED WITHOUT THE NEED FOR PARKING PROHIBITION SIGNAGE.
- 4. SCHOOL TIMES ARE 7.30-9AM AND 2.30-4PM
- 5. ALL PARKING PROHIBITIONS SITUATED IN THE BEACH ROAD VERGE ARE THE RESPONSIBILITY OF THE CITY OF STIRLING

(ANYTIME)

EXISTING - NO STOPPING - ROAD ONLY

EXISTING - NO STOPPING ROAD OR NATURE STRIP AREA (ANYTIME)

EXISTING - NO STOPPING ROAD OR NATURE STRIP AREA (730–900am & 230–400PM)

PROPOSED - NO STOPPING ROAD OR NATURE STRIP AREA (730–900am & 230–400PM)

PROPOSED – BUS ZONE

MEDIAN ISLAND – PARKING PROHIBITIED BY LOCAL LAW CLAUSE 57

3074 - 3 - 0

A1