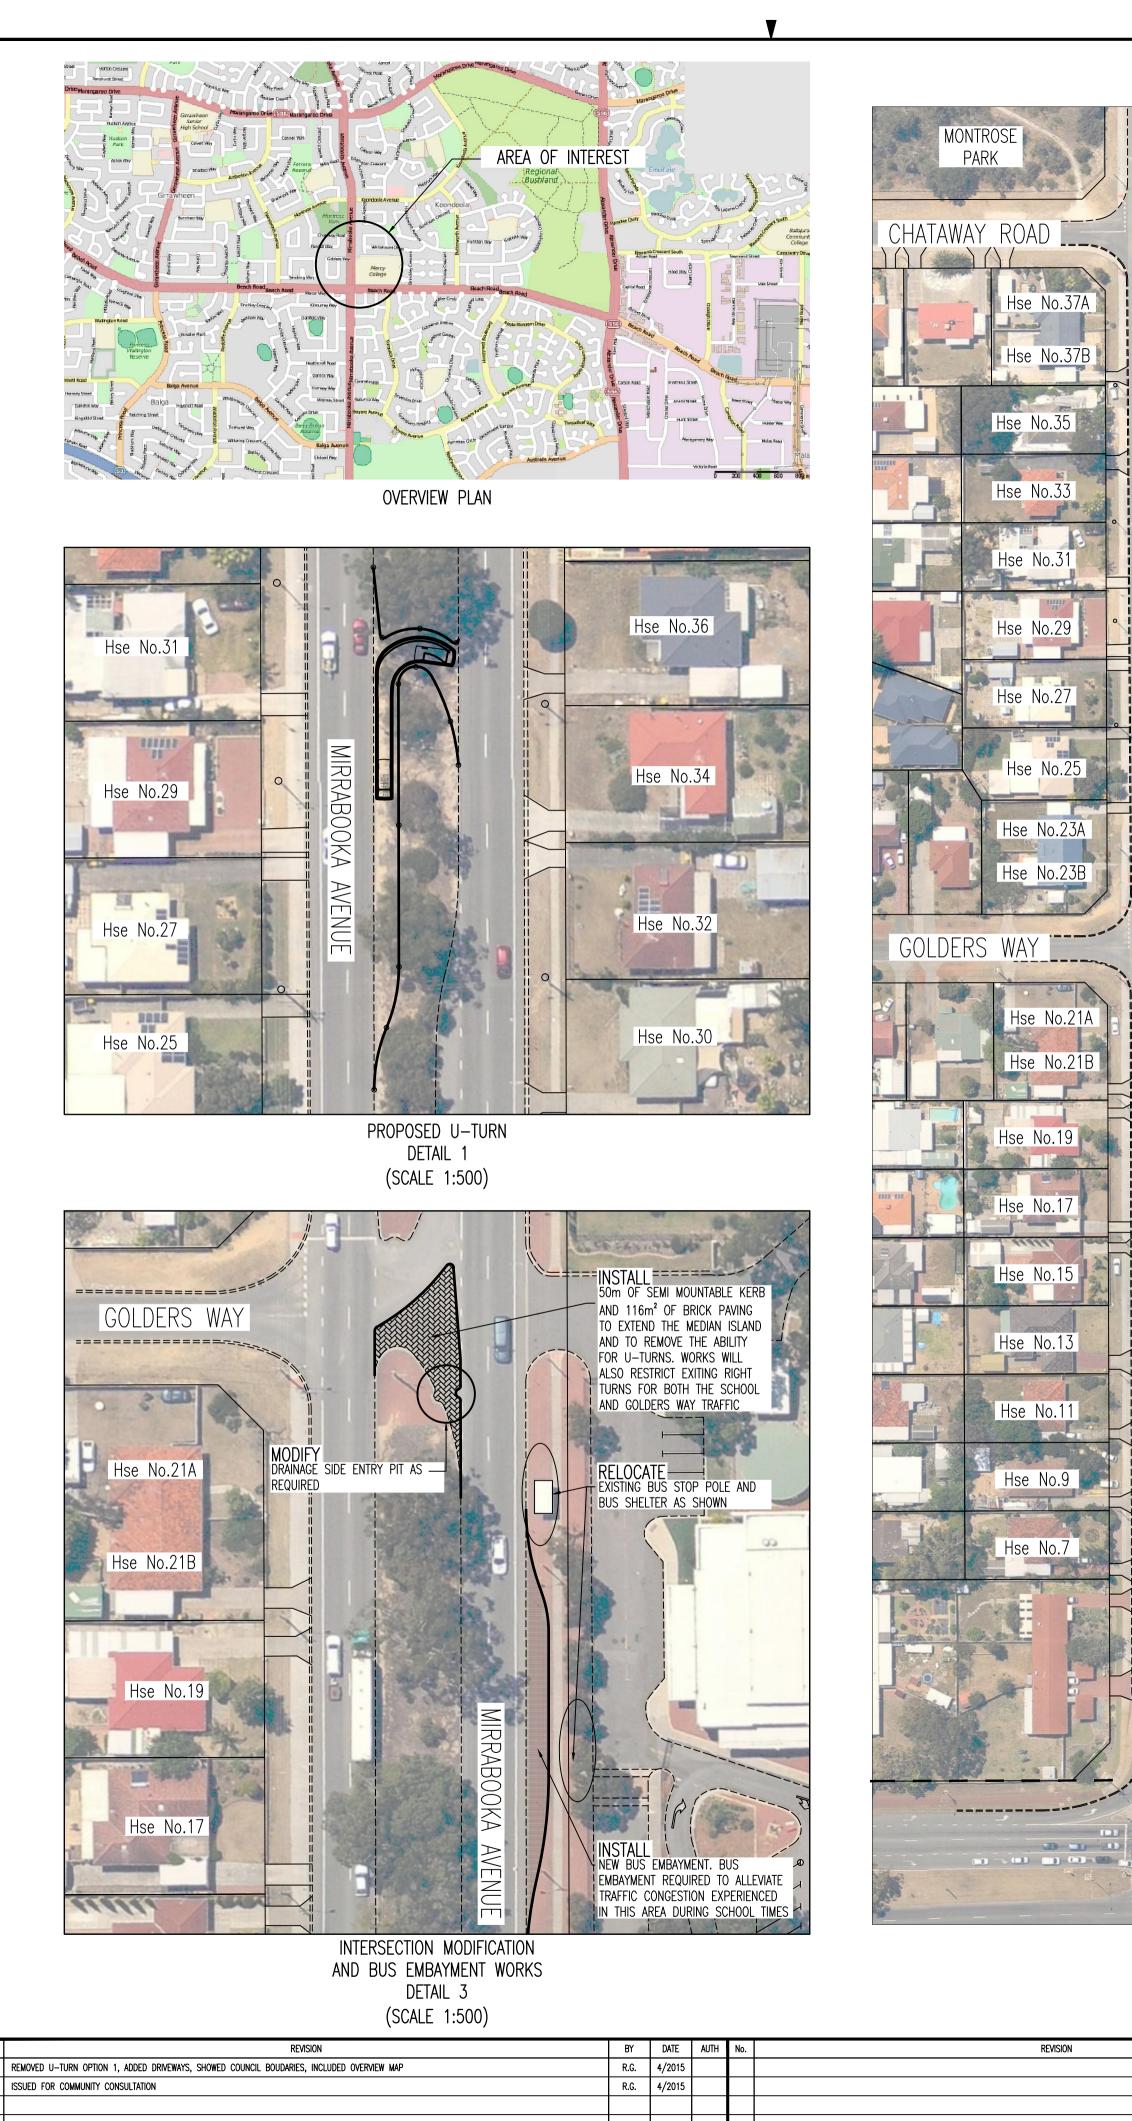

|    |      |      |           |       |             |               |    |                    | URIGINAL ISSUE OF DRAWING.        |                           |                            |
|----|------|------|-----------|-------|-------------|---------------|----|--------------------|-----------------------------------|---------------------------|----------------------------|
| BY | DATE | auth | scale: 10 | 0 10  | 0 20        | 30            | 40 | 50                 | SURVEYED:                         | DRAWN:                    | AUTHORISED:                |
|    |      |      | 1:1000 == |       |             | ale in metres |    |                    | NEARMAPS 11/2014                  | R.GREENING 11/2014        |                            |
|    |      |      | 111000    |