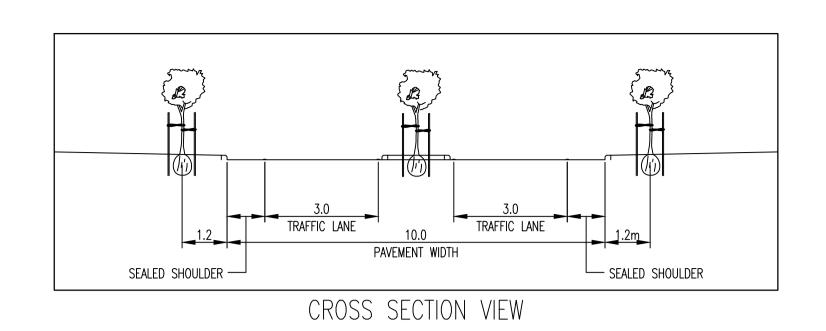

## NOTES:

- 1. CADASTRAL INFORMATION APPROXIMATE ONLY.
- 2. LANE WIDTHS TO BE 3.0m AS INDICATED, SEALED SHOULDER WIDTH TO VARY AS REQUIRED.
- 3. ALL PROPOSED STREET TREES (INDICATED IN GREEN) ARE
  TO BE LOCATED 1.2m BEHIND THE KERB, A MINIMUM OF
  3m FROM RESIDENT CROSSOVERS AND MUST BE PLACED TO
  ENSURE MOTORIST SIGHTLINES ARE NOT ADVERSELY
  AFFECTED