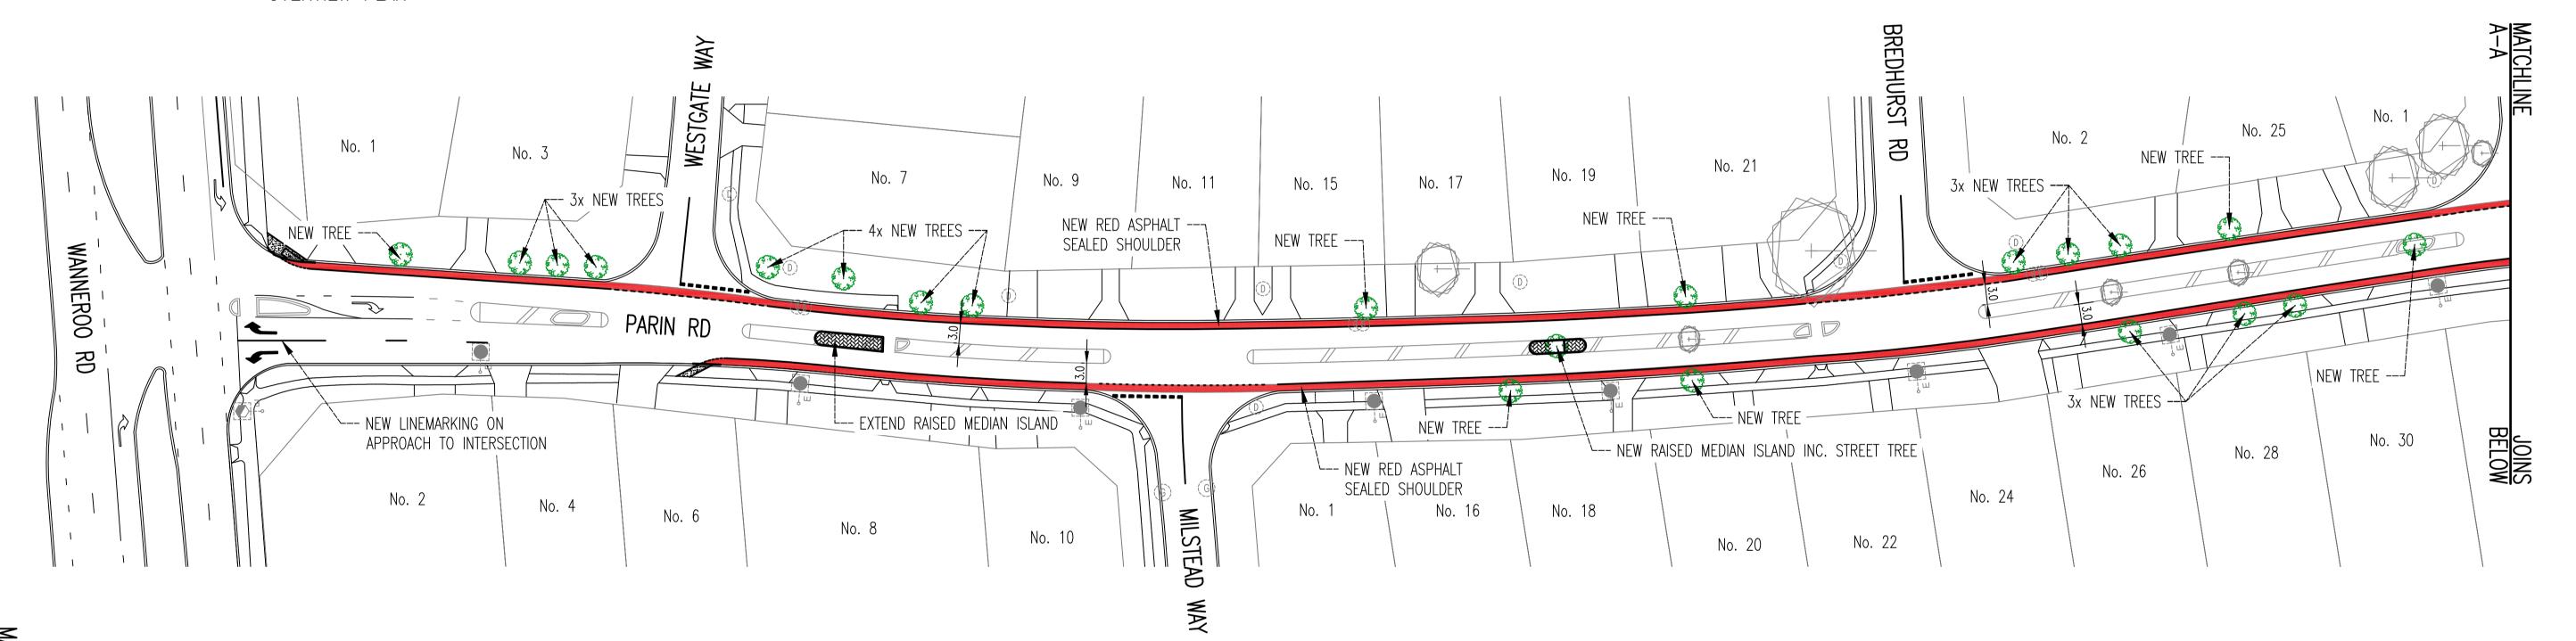

NEW STREET TREES

RESIDENTS WHO DO NOT SUPPORT THE
INSTALLATION OF A STREET TREE IN THEIR VERGE
ARE REQUESTED TO ADVISE THEIR NON—SUPPORT
IN THE COMMENTS OF THE QUESTIONNAIRE

## NOTES:

- 1. CADASTRAL INFORMATION APPROXIMATE ONLY.
- 2. LANE WIDTHS TO BE 3.0m AS INDICATED, SEALED SHOULDER WIDTH TO VARY AS REQUIRED.
- 3. ALL PROPOSED STREET TREES (INDICATED IN GREEN) ARE
  TO BE LOCATED 1.2m BEHIND THE KERB, A MINIMUM OF
  3m FROM RESIDENT CROSSOVERS AND MUST BE PLACED TO
  ENSURE MOTORIST SIGHTLINES ARE NOT ADVERSELY
  AFFECTED

## PARIN ROAD

TRAFFIC MANAGEMENT SCHEME - OPTION 3 WANNEROO ROAD TO GIRALT ROAD MARANGAROO

CONCEPT PLAN

SHEET 1 OF 1

SHEET

3192 - 1 - 0

**A1** 

\* INDICATES SIGNATURES ON ORIGINAL ISSUE OF DRAWING.