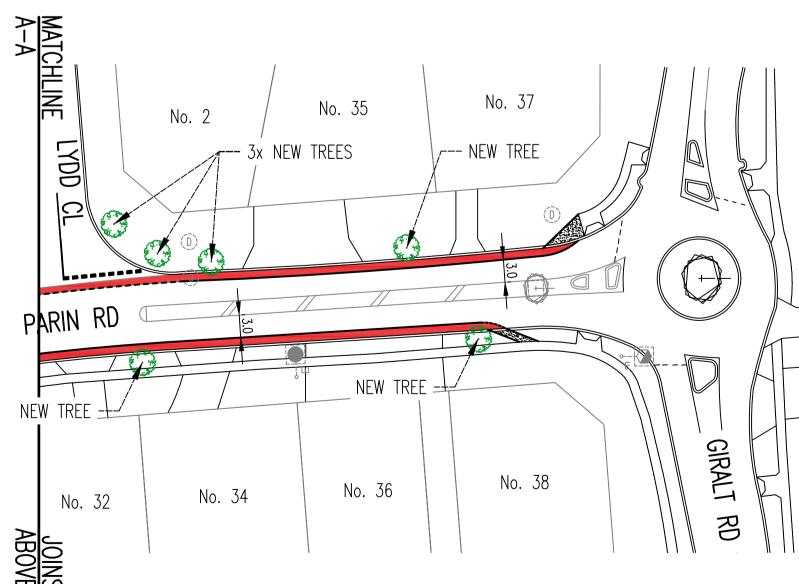

NEW STREET TREES

RESIDENTS WHO DO NOT SUPPORT THE
INSTALLATION OF A STREET TREE IN THEIR VERGE
ARE REQUESTED TO ADVISE THEIR NON—SUPPORT
IN THE COMMENTS OF THE QUESTIONNAIRE

## NOTES:

- 1. CADASTRAL INFORMATION APPROXIMATE ONLY.
- 2. LANE WIDTHS TO BE 3.0m AS INDICATED, SEALED SHOULDER WIDTH TO VARY AS REQUIRED.
- 3. ALL PROPOSED STREET TREES (INDICATED IN GREEN) ARE
  TO BE LOCATED 1.2m BEHIND THE KERB, A MINIMUM OF
  3m FROM RESIDENT CROSSOVERS AND MUST BE PLACED TO
  ENSURE MOTORIST SIGHTLINES ARE NOT ADVERSELY
  AFFECTED

## PARIN ROAD

TRAFFIC MANAGEMENT SCHEME - OPTION 3 WANNEROO ROAD TO GIRALT ROAD MARANGAROO

CONCEPT PLAN

SHEET 1 OF 1

SHEET

3192 - 1 - 0

**A1** 

\* INDICATES SIGNATURES ON ORIGINAL ISSUE OF DRAWING.