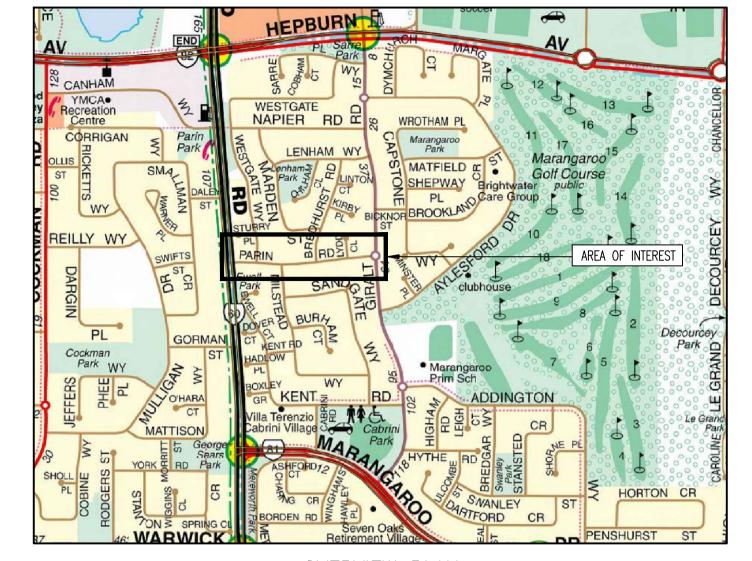

## CITY OF WANNEROO INFRASTRUCTURE

## PARIN ROAD

TRAFFIC MANAGEMENT SCHEME - OPTION 3 WANNEROO ROAD TO GIRALT ROAD MARANGAROO

CONCEPT PLAN

SHEET 1 OF 1

SHEET

3192 - 1 - 0

**A1** 

\* INDICATES SIGNATURES ON ORIGINAL ISSUE OF DRAWING.