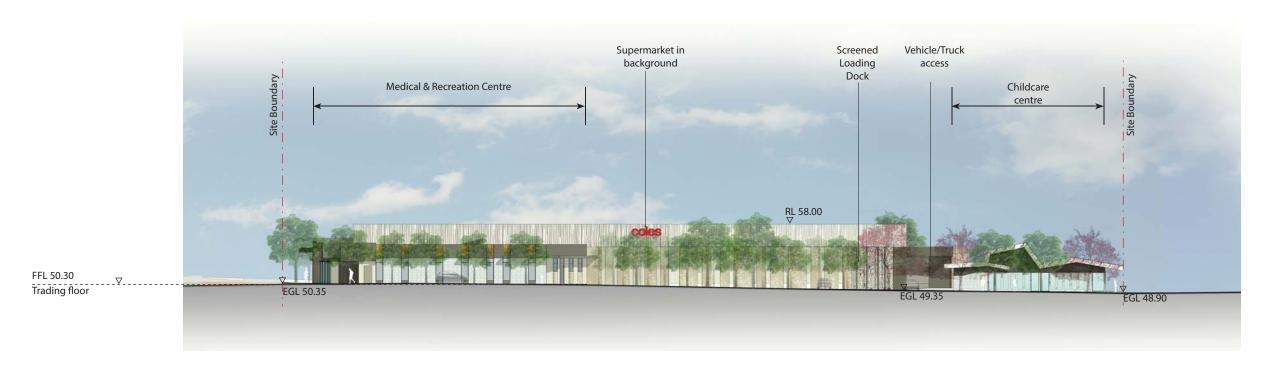

# Trethowan Promenade Elevation

Marmion Avenue Elevation

234 railway pde,

west leederville T 08 9388 6111