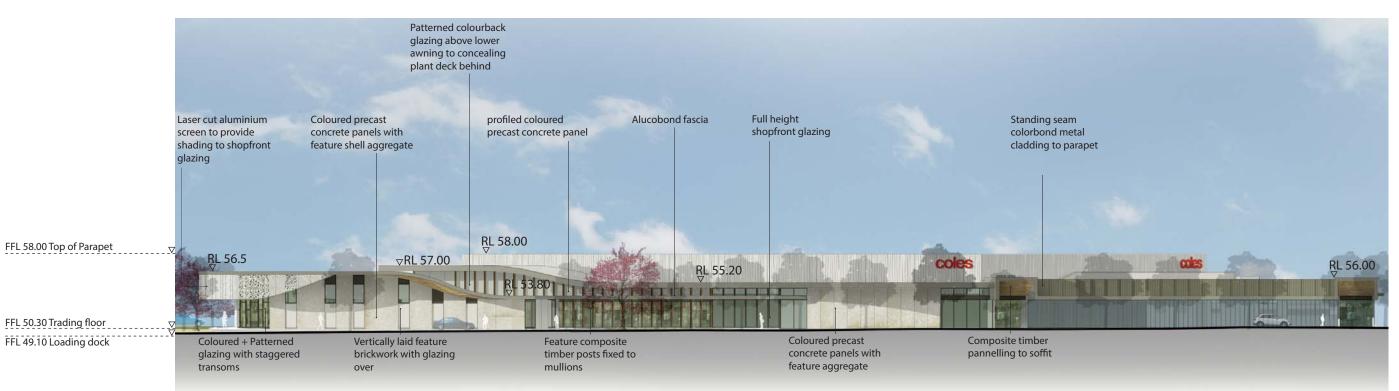

# Trinity Village Centre

Development Application

09 10 2015 140























1:1000 @ A3 / 1:500 @ A1 14059 09 10 2015 drawn by TR























**LEGEND** 

Major Retailer

Speciality Retail

Commercial

F&B

Childcare

Communal Back of House

Development Application

T 08 9388 6111

1:500 @ A3 / 1:250 @ A1 09 11 2015 drawn by TR





# Santorini Promenade Elevation



# Trethowan Promenade Elevation





Marmion Avenue Elevation



234 railway pde,

west leederville T 08 9388 6111



# North East Elevation



North West Elevation





# South Elevation



**East Elevation** 

234 railway pde, west leederville

T 08 9388 6111



# Internal Piazza Elevation



# Material Palette



















View: Medical & Fitness Centre
Trinity Village Centre
Development Application

TAYLOROBINSON
TWENTYEARS
www.taylorrobinson.com.au











#### SUGGESTED SPECIES LIST

TREES Agonis flexuosa Allocasuarina fraseriana

Corymbia ficifolia

Lomandra tanika Lomandra 'Verday' Ficinia nodosa Grevillea 'Gin Gin Gem' Scaevola sp. Eremohpilla 'Rainbow carpet' Grevillea 'Seaspray' Westringia 'Aussie Box' Conostylis candicans

C - PIAZZA PLANTING

Tipuana tipu

SHRUBS Lomandra tanika

Jacaranda mimosifolia Tipuana tipu

Grevillea 'Gin Gin Gem' Scaevola sp.

TREES Agonis flexuosa Allocasuarina fraseriana Corymbia ficifolia Tipuana tipu

L