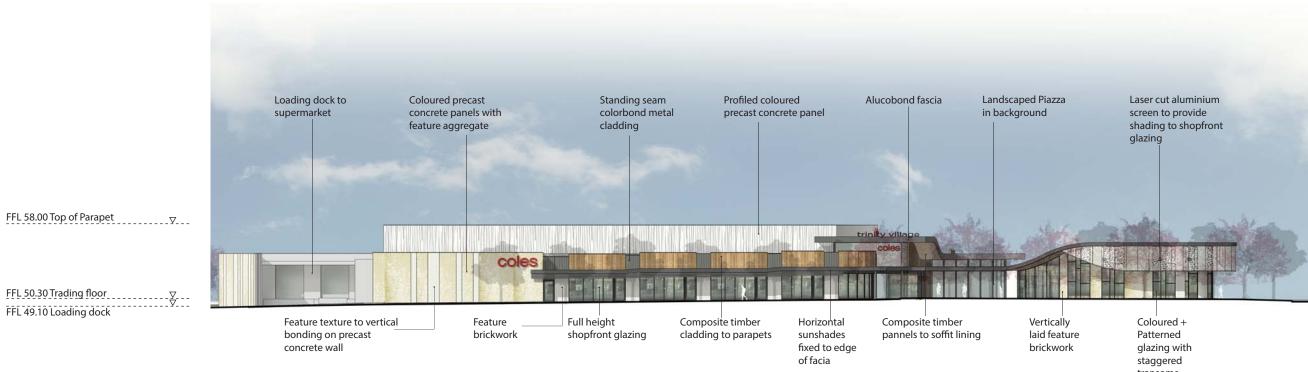

# Trinity Village Centre

Development Application

09 10 2015 140























1:1000 @ A3 / 1:500 @ A1 14059 09 10 2015 drawn by TR























**LEGEND** 

Major Retailer

Speciality Retail

Commercial

F&B

Childcare

Communal Back of House

Development Application

T 08 9388 6111

1:500 @ A3 / 1:250 @ A1 09 11 2015 drawn by TR





# Santorini Promenade Elevation



# Trethowan Promenade Elevation





Marmion Avenue Elevation



234 railway pde,

west leederville T 08 9388 6111



# North East Elevation



North West Elevation





# South Elevation



**East Elevation** 

234 railway pde, west leederville

T 08 9388 6111



# Internal Piazza Elevation



# Material Palette



















View: Medical & Fitness Centre
Trinity Village Centre
Development Application

TAYLOROBINSON
TWENTYEARS
www.taylorrobinson.com.au











#### SUGGESTED SPECIES LIST

TREES Agonis flexuosa Allocasuarina fraseriana

Corymbia ficifolia

Lomandra tanika Lomandra 'Verday' Ficinia nodosa Grevillea 'Gin Gin Gem' Scaevola sp. Eremohpilla 'Rainbow carpet' Grevillea 'Seaspray' Westringia 'Aussie Box' Conostylis candicans

C - PIAZZA PLANTING

Tipuana tipu

SHRUBS Lomandra tanika

Jacaranda mimosifolia Tipuana tipu

Grevillea 'Gin Gin Gem' Scaevola sp.

TREES Agonis flexuosa Allocasuarina fraseriana Corymbia