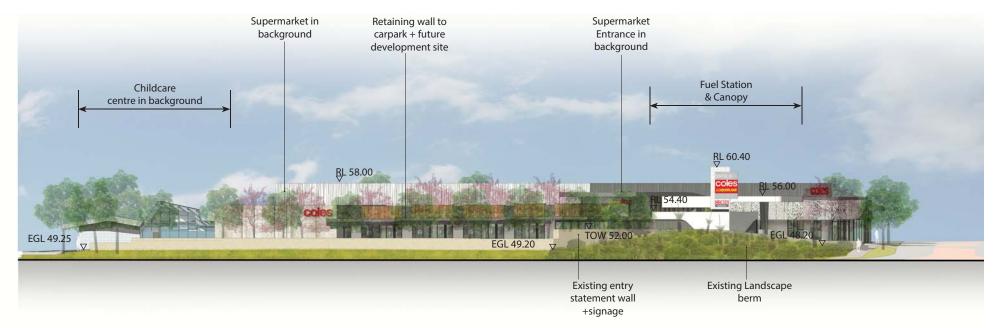

# Trethowan Promenade Elevation

Marmion Avenue Elevation

234 railway pde,

west leederville T 08 9388 6111