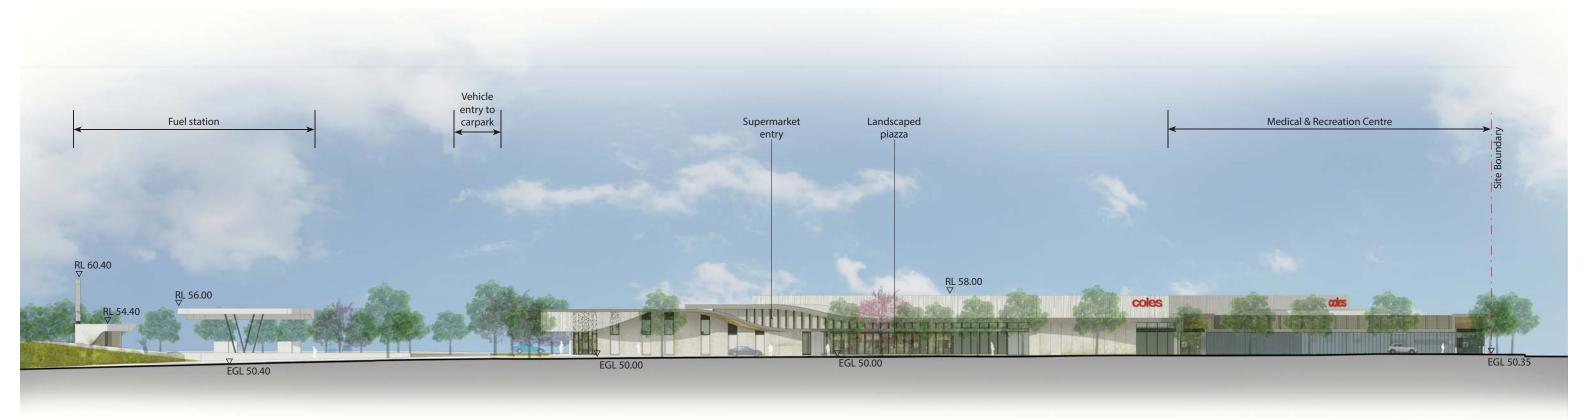

# Trinity Village Centre

Development Application

09 10 2015 140























1:1000 @ A3 / 1:500 @ A1 14059 09 10 2015 drawn by TR























**LEGEND** 

Major Retailer

Speciality Retail

Commercial

F&B

Childcare

Communal Back of House

Development Application

T 08 9388 6111

1:500 @ A3 / 1:250 @ A1 09 11 2015 drawn by TR





# Santorini Promenade Elevation



# Trethowan Promenade Elevation





Marmion Avenue Elevation



234 railway pde,

west leederville T 08 9388 6111



# North East Elevation



North West Elevation





# South Elevation



**East Elevation** 

234 railway pde, west leederville

T 08 9388 6111



# Internal Piazza Elevation



# Material Palette



















View: Medical & Fitness Centre
Trinity Village Centre
Development Application

TAYLOROBINSON
TWENTYEARS
www.taylorrobinson.com.au











#### SUGGESTED SPECIES LIST

TREES Agonis flexuosa Allocasuarina fraseriana

Corymbia ficifolia

Lomandra tanika Lomandra 'Verday' Ficinia nodosa Grevillea 'Gin Gin Gem' Scaevola sp. Eremohpilla 'Rainbow carpet' Grevillea 'Seaspray' Westringia 'Aussie Box' Conostylis candicans

C - PIAZZ