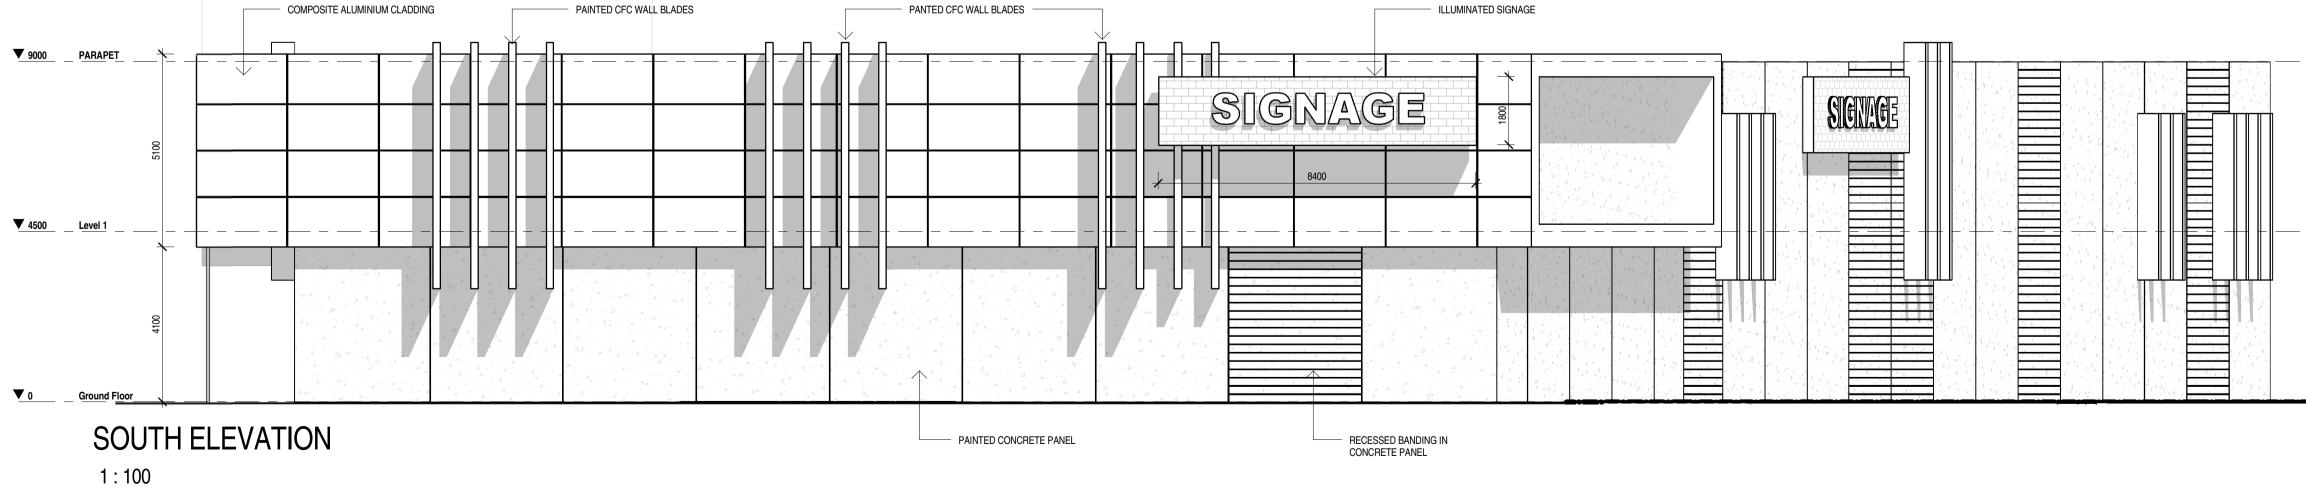

WOOLWORTHS BANKSIA GROVE

SHOWROOMS ELEVATIONS Sheet 1

| Scale   | 1:10  | 00      |      |   |          |
|---------|-------|---------|------|---|----------|
| Drawn   | WK    |         |      |   |          |
| Date    | 25 NC | OV 2015 |      |   |          |
| Job No. | 2012  | 045     |      |   |          |
| Dwg No. | DA    | 012     | Rev: | Α | A1 SHEET |

FABCOT PTY. LTD.

PARAPET \_\_\_\_\_9000 ▼

Level 1 \_\_\_\_\_ 4500 🔻

Ground Floor \_\_\_\_\_0 🔻

\_\_\_\_\_

WOOLWORTHS BANKSIA GROVE

SHOWROOMS ELEVATIONS Sheet 2

| Scale   | 1:100       |        |          |
|---------|-------------|--------|----------|
| Drawn   | WK          |        |          |
| Date    | 25 NOV 2015 |        |          |
| Job No. | 2012 045    |        |          |
| Dwg No. | DA 013      | Rev: A | A1 SHEET |