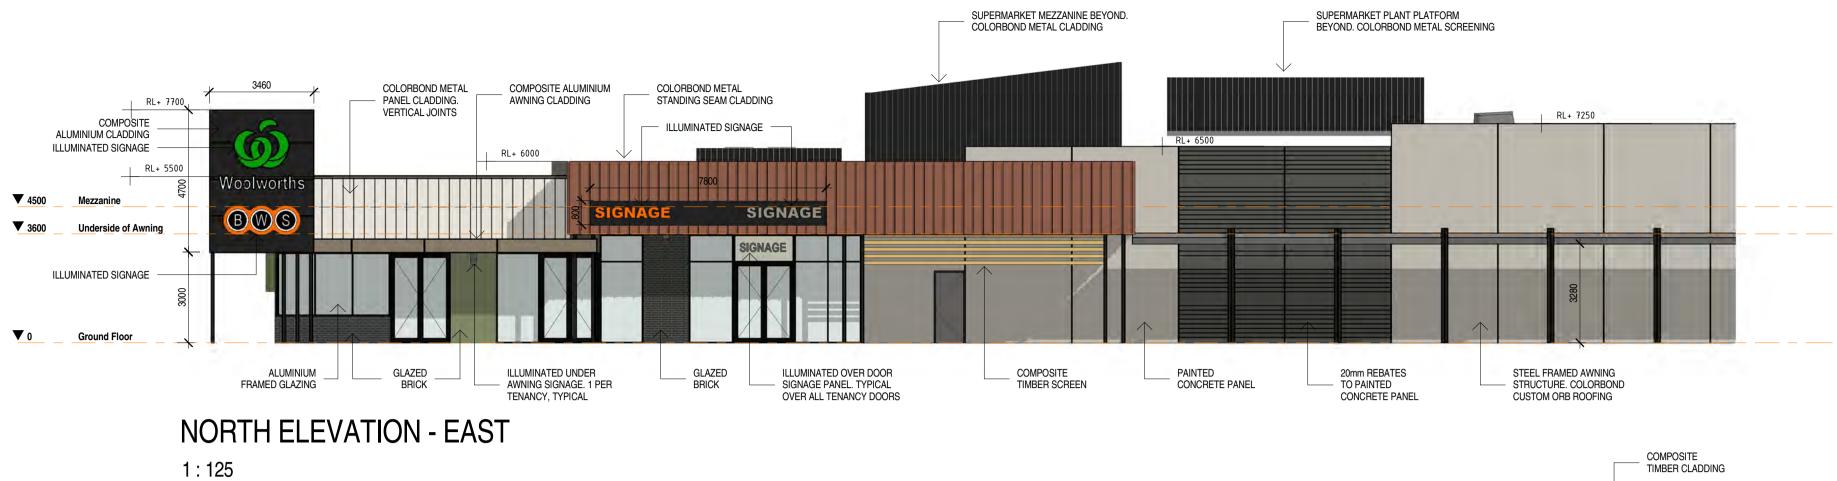

36,530m<sup>2</sup> 2125m<sup>2</sup>

**5.8**%

RL+ 8000

WEST ELEVATION 1 : 125

**NORTH ELEVATION - WEST** 

|      | DA ISSUE                        |          |
|------|---------------------------------|----------|
|      | ISSUED FOR DEVELOPMENT APPROVAL |          |
| Rev. | Amendment                       | Date     |
| Α    | PLANNING APPLICATION LODGEMENT  | 25.11.15 |

FABCOT PTY. LTD

WOOLWORTHS BANKSIA GROVE

**RETAIL ELEVATIONS Sheet 1** 

| Scale   | 1 : 125     |      |   |          |
|---------|-------------|------|---|----------|
| Drawn   | WK          |      |   |          |
| Date    | 25 NOV 2015 |      |   |          |
| Job No. | 2012 045    |      |   |          |
| Dwg No. | 2809 009    | Rev: | Α | A1 SHEET |