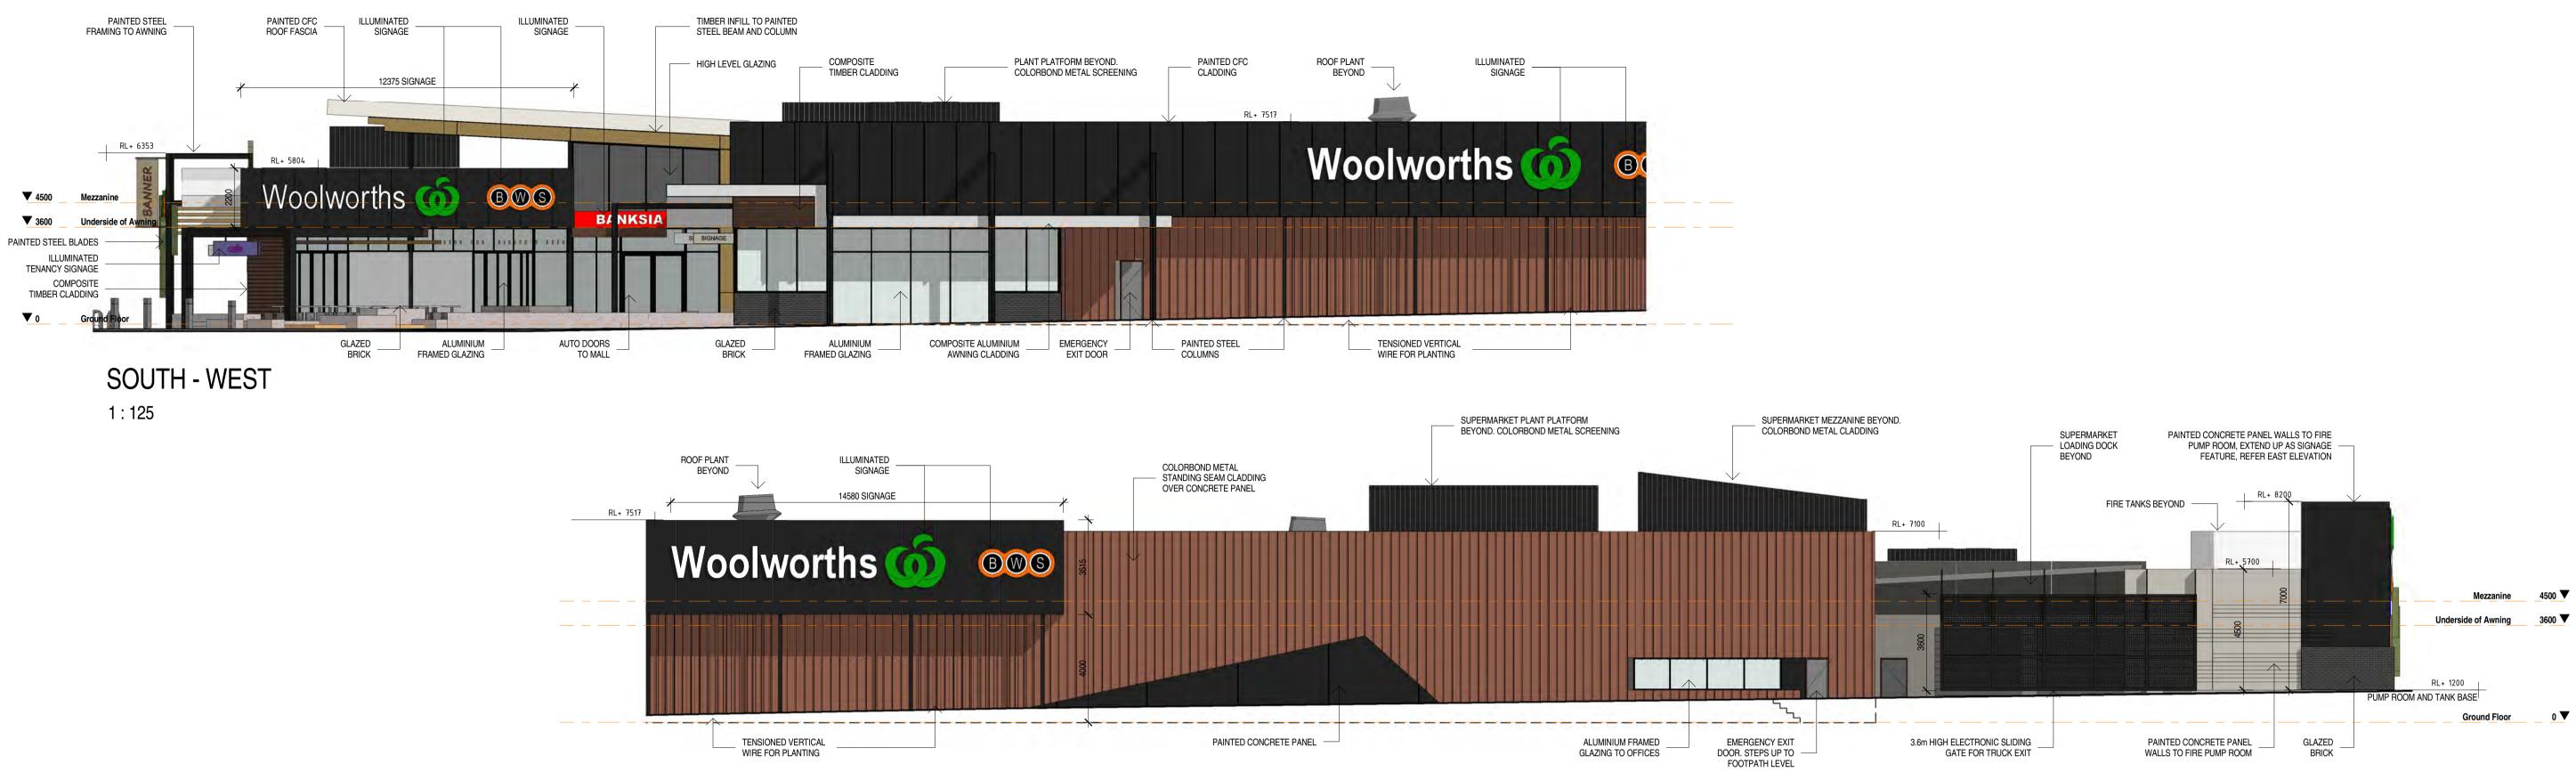

WOOLWORTHS BANKSIA GROVE

MAIN STREET INTERFACE - SOUTH

| Scale   | 1:100       |                        |
|---------|-------------|------------------------|
| Drawn   | WK          |                        |
| Date    | 25 NOV 2015 |                        |
| Job No. | 2012 045    |                        |
| Dwg No. | DA 016      | Rev: <b>A</b> A1 SHEET |