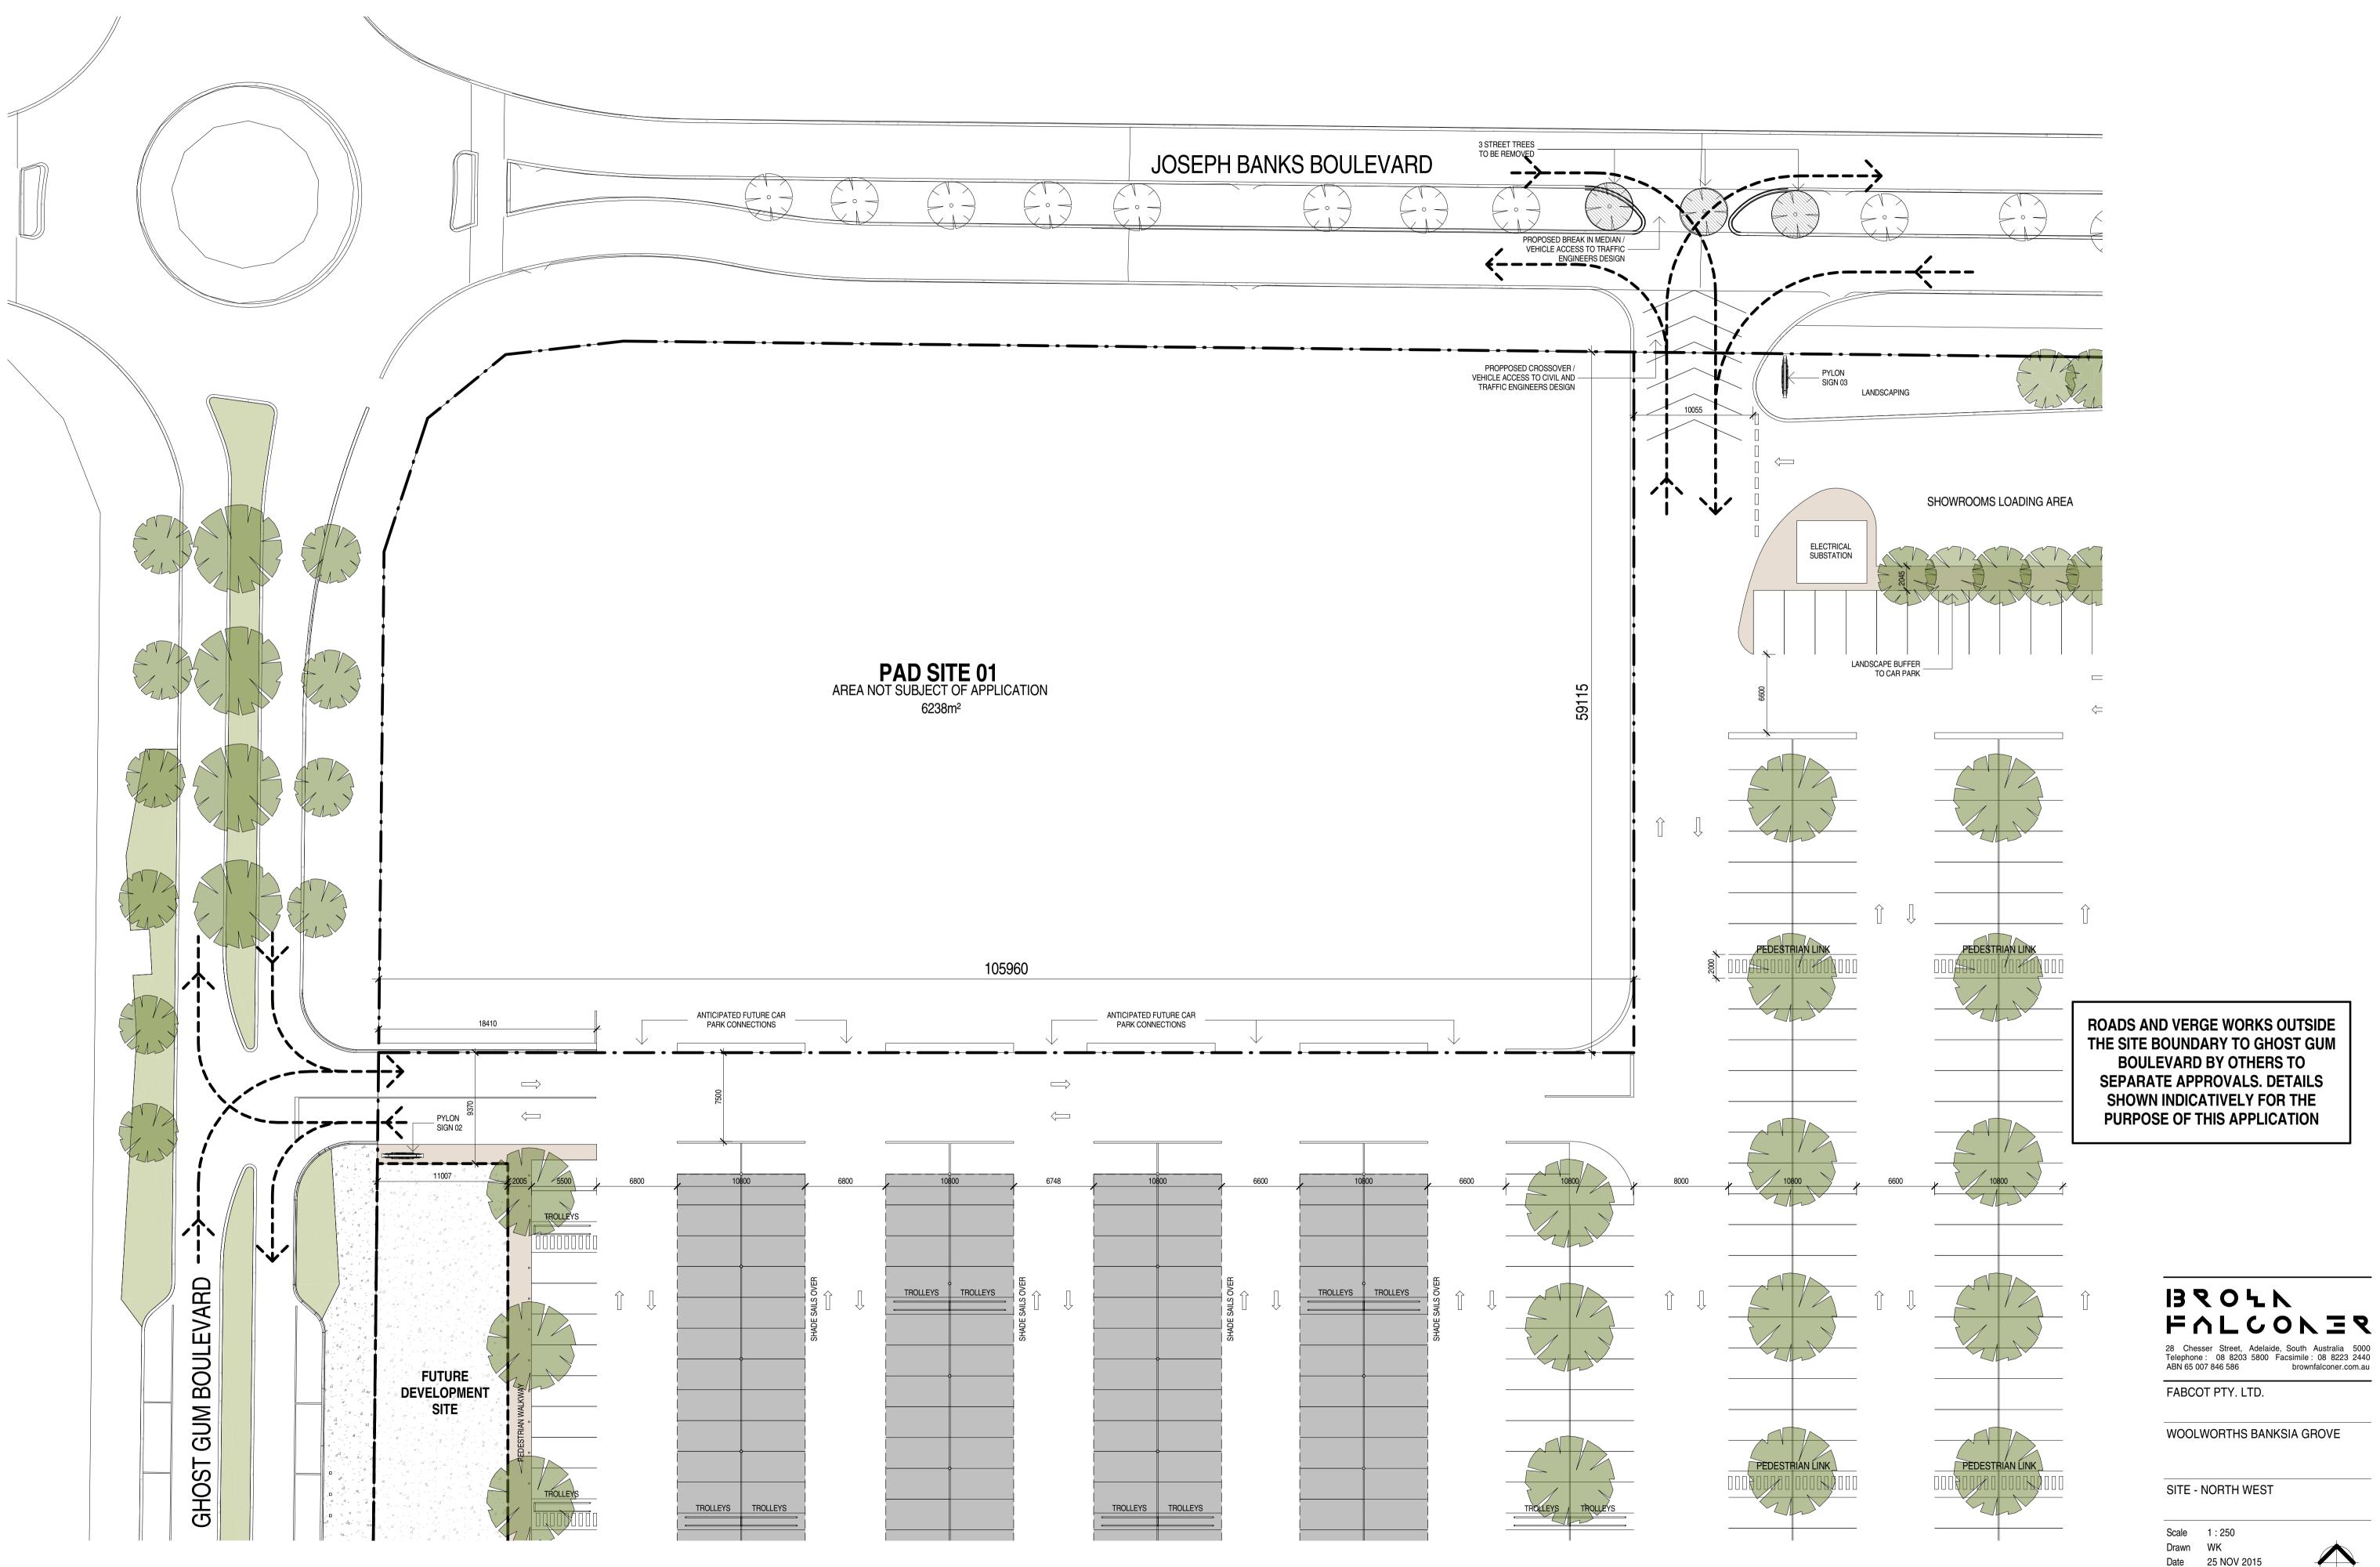

**ROADS AND VERGE WORKS OUTSIDE** THE SITE BOUNDARY TO GHOST GUM **BOULEVARD BY OTHERS TO** SEPARATE APPROVALS. DETAILS SHOWN INDICATIVELY FOR THE PURPOSE OF THIS APPLICATION

Job No. 2012 045

Dwg No. DA 006 Rev: A A1 SHEET

# **ΒΝ**ΟΥΝ FUCOVES

Date

28 Chesser Street, Adelaide, South Australia 5000 Telephone : 08 8203 5800 Facsimile : 08 8223 2440 ABN 65 007 846 586 brownfalconer.com.au

FABCOT PTY. LTD.

WOOLWORTHS BANKSIA GROVE

SITE PLAN - LANDSCAPE AREAS

| Scale   | As indicated |        |              |
|---------|--------------|--------|--------------|
| Drawn   | WK           | /      |              |
| Date    | 25 NOV 2015  | -      |              |
| Job No. | 2012 045     |        | $\checkmark$ |
| Dwg No. | DA 008       | Rev: A | A1 SHEET     |