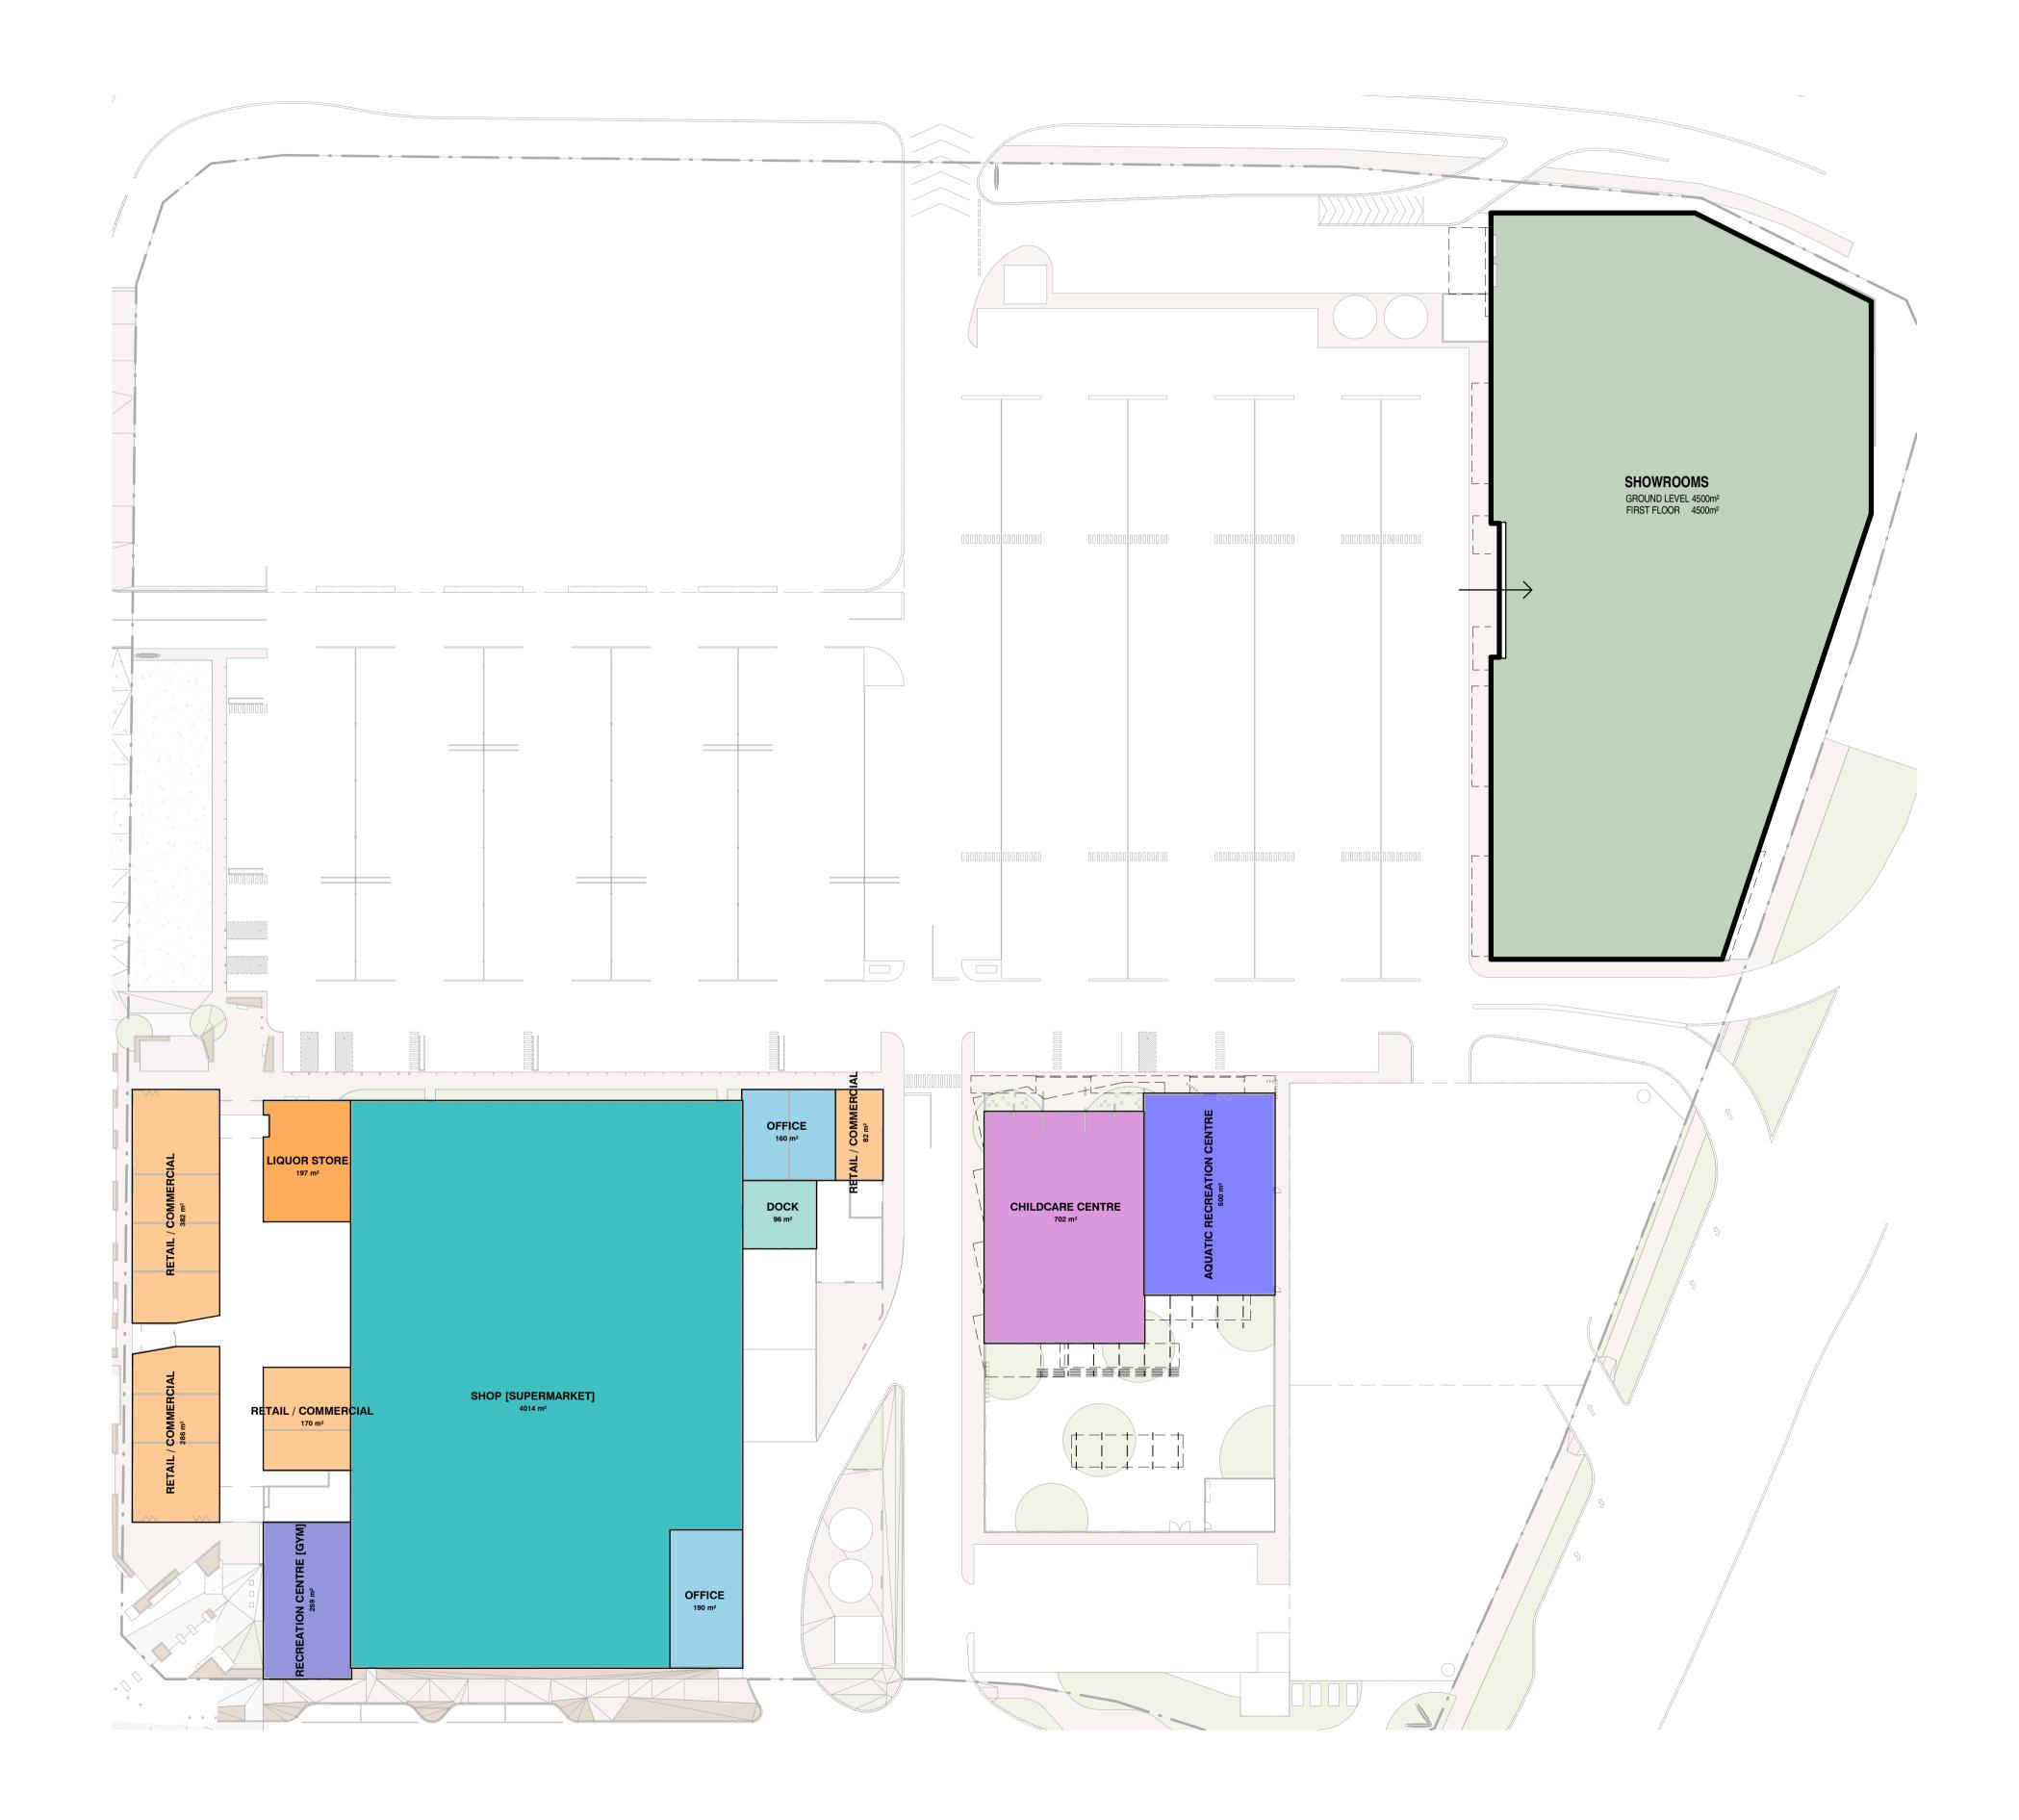

# **AREA SCHEDULE**

| SHOP [SUPERMARKET]          | 4014m²             |
|-----------------------------|--------------------|
| SUPERMARKET PLANT MEZZANINE | 195m²              |
| SUPERMARKET DOCK            | 96m²               |
| LIQUOR STORE                | 197m²              |
| RETAIL/COMMERCIAL           | 920m²              |
| OFFICE                      | 350m <sup>2</sup>  |
| CHILDCARE CENTRE            | 700m <sup>2</sup>  |
| RECREATION CENTRE [GYM]     | 259m <sup>2</sup>  |
| AQUATIC RECREATION CENTRE   | 500m <sup>2</sup>  |
|                             | 0000m <sup>2</sup> |

SHOWROOMS 9000m<sup>2</sup> [4500 GROUND FLOOR / 4500 FIRST FLOOR]

FABCOT PTY. LTD.

WOOLWORTHS BANKSIA GROVE

### AREAS PLAN

| Scale   | 1 : 500     |        |              |
|---------|-------------|--------|--------------|
| Drawn   | WK          |        |              |
| Date    | 25 NOV 2015 |        |              |
| Job No. | 2012 045    |        | $\downarrow$ |
| Dwg No. | DA 017      | Rev: A | A1 SHEET     |