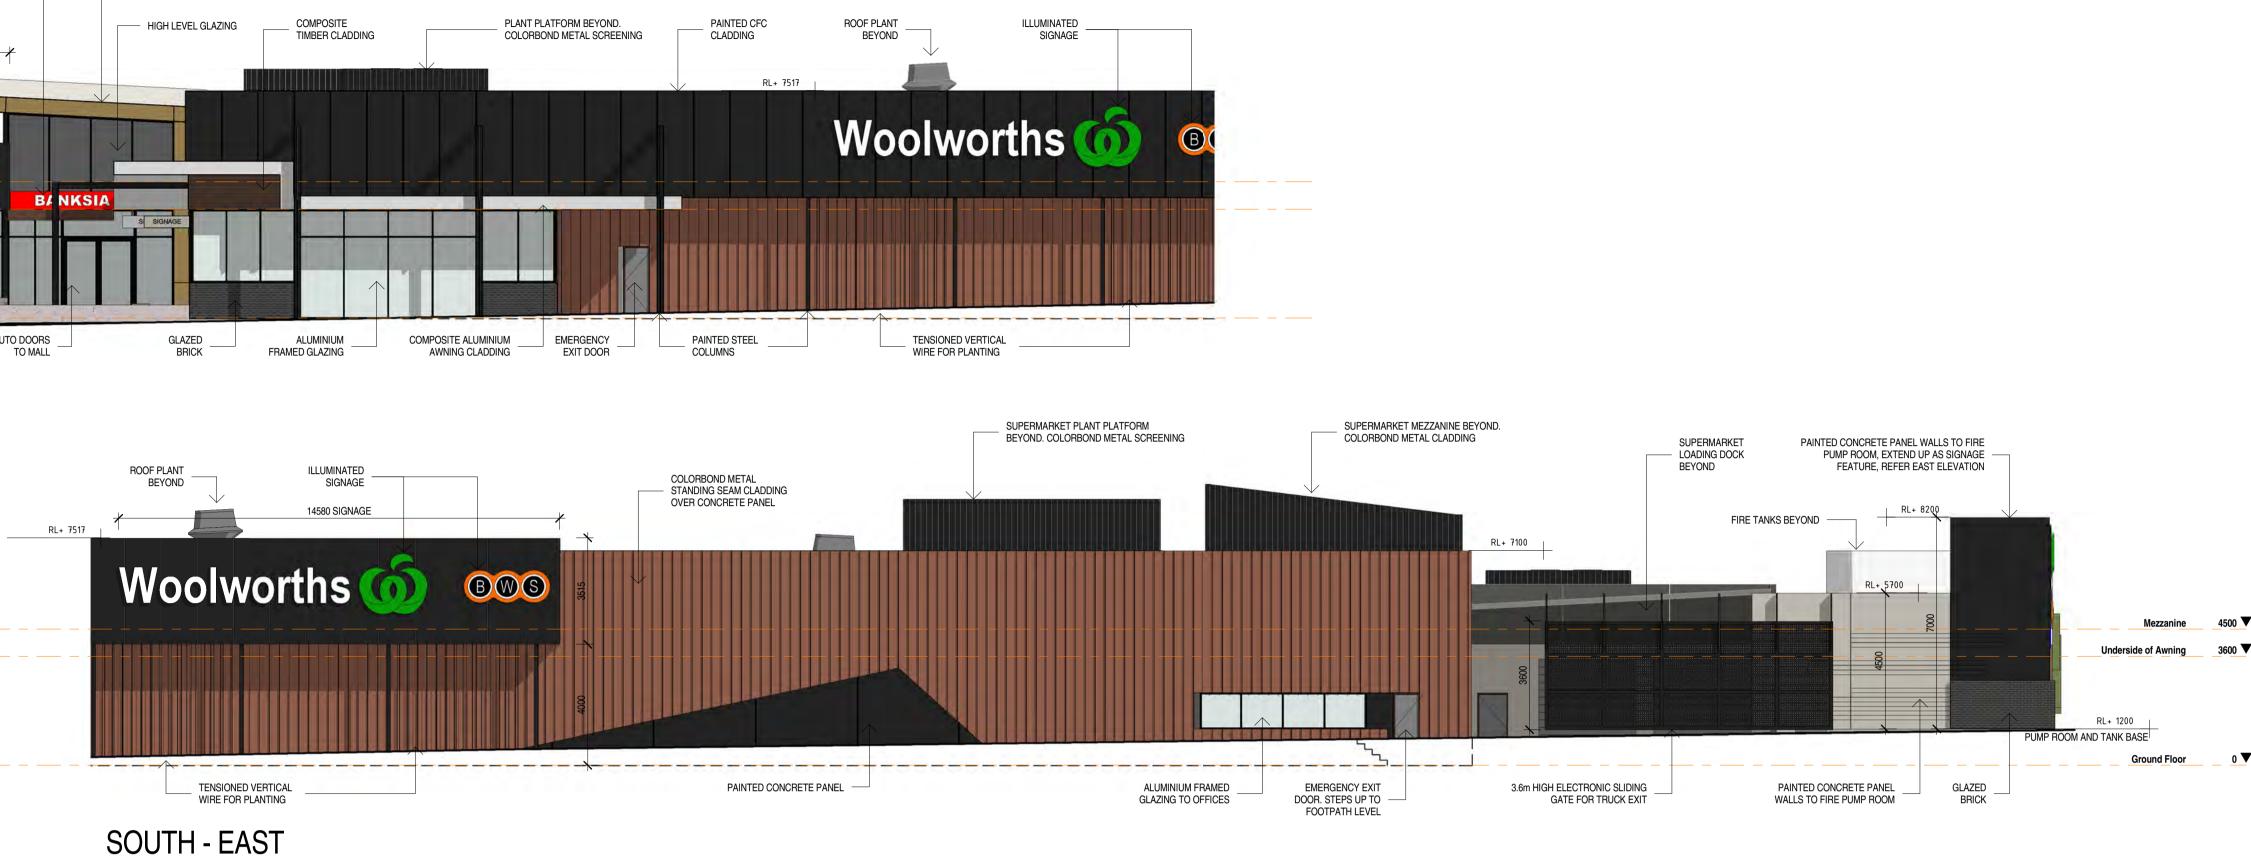

FABCOT PTY. LTD

WOOLWORTHS BANKSIA GROVE

**RETAIL ELEVATIONS Sheet 1** 

| Scale   | 1 : 125     |      |   |          |
|---------|-------------|------|---|----------|
| Drawn   | WK          |      |   |          |
| Date    | 25 NOV 2015 |      |   |          |
| Job No. | 2012 045    |      |   |          |
| Dwg No. | 2809 009    | Rev: | Α | A1 SHEET |

FABCOT PTY. LTD

WOOLWORTHS BANKSIA GROVE

**RETAIL ELEVATIONS Sheet 2** 

| Scale   | 1 : 125     |      |   |          |
|---------|-------------|------|---|----------|
| Drawn   | WK          |      |   |          |
| Date    | 25 NOV 2015 |      |   |          |
| Job No. | 2012 045    |      |   |          |
| Dwg No. | 2809 010    | Rev: | Α | A1 SHEET |