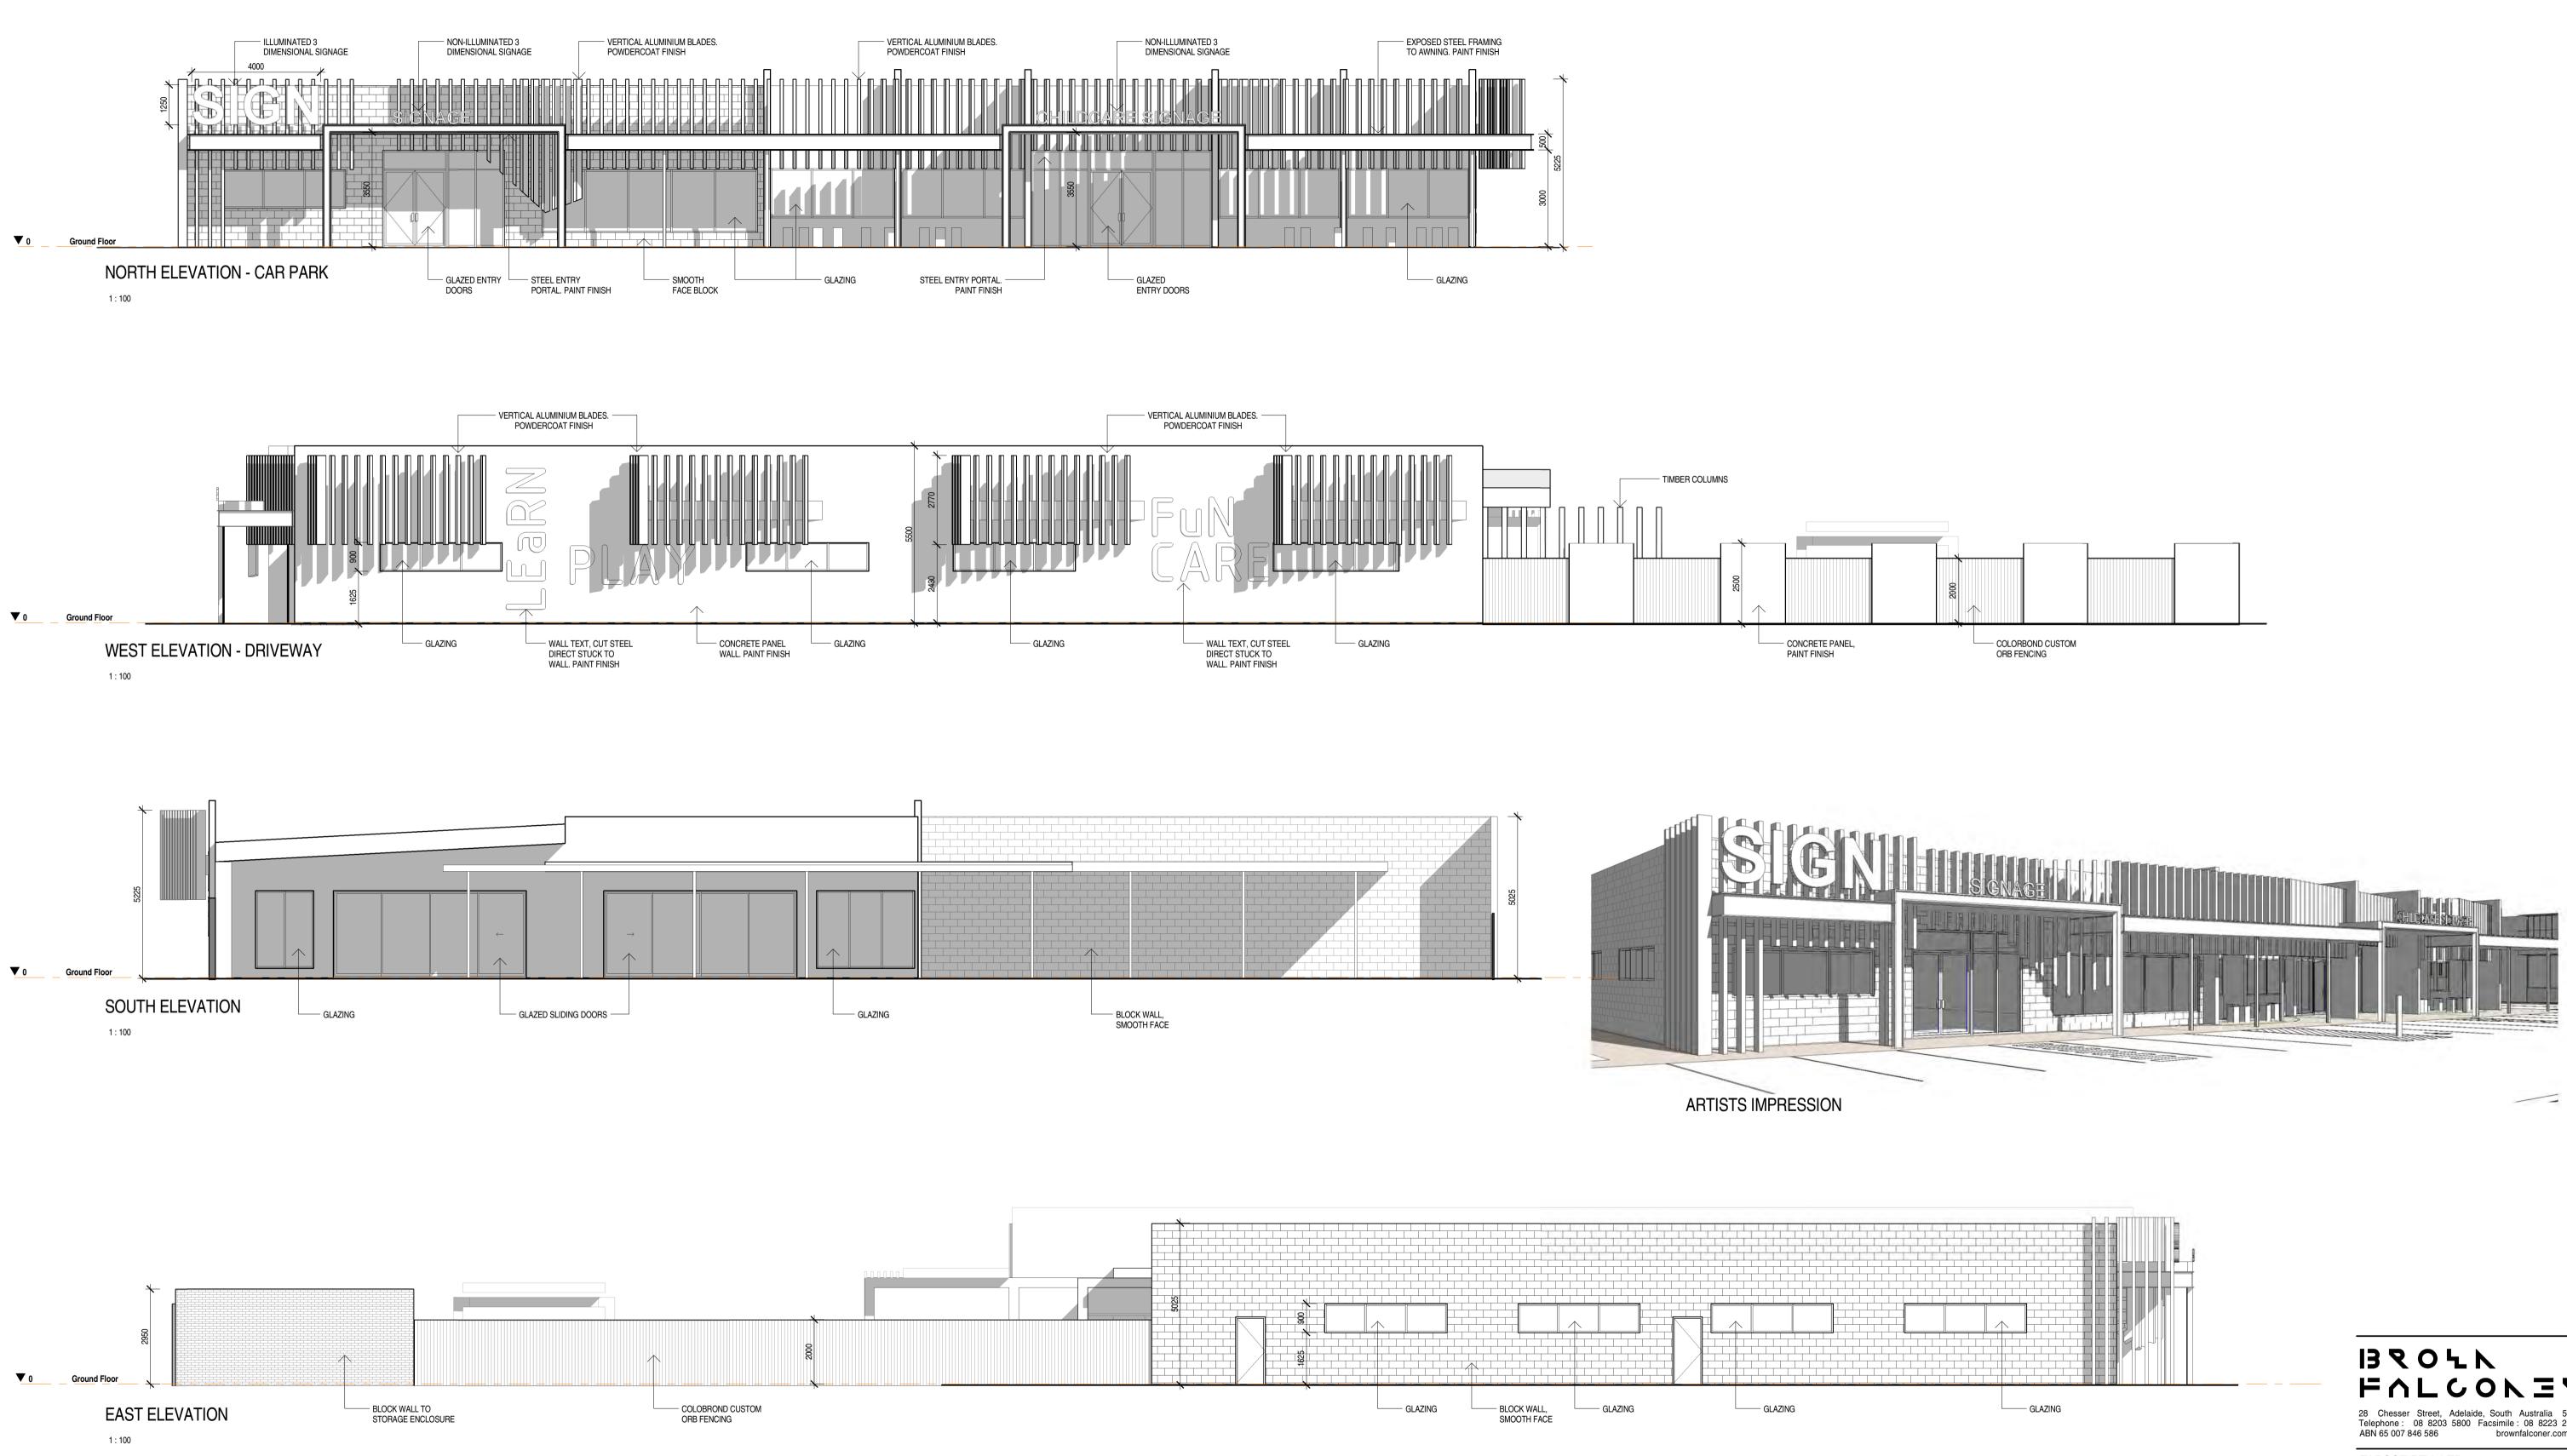

CHILDCARE / AQUATIC RECREATION ELEVATIONS

| Scale   | 1 : 100  |      |      |   |          |
|---------|----------|------|------|---|----------|
| Drawn   | WK       |      |      |   |          |
| Date    | 25 NOV   | 2015 |      |   |          |
| Job No. | 2012 045 | 5    |      |   |          |
| Dwg No. | DA 0     | )11  | Rev: | Α | A1 SHEET |

WOOLWORTHS BANKSIA GROVE

SHOWROOMS ELEVATIONS Sheet 1

| Scale   | 1:10  | 00      |      |   |          |
|---------|-------|---------|------|---|----------|
| Drawn   | WK    |         |      |   |          |
| Date    | 25 NC | OV 2015 |      |   |          |
| Job No. | 2012  | 045     |      |   |          |
| Dwg No. | DA    | 012     | Rev: | Α | A1 SHEET |

FABCOT PTY. LTD.

PARAPET \_\_\_\_\_9000 ▼

Level 1 \_\_\_\_\_ 4500 🔻

Ground Floor \_\_\_\_\_0 🔻

\_\_\_\_\_

WOOLWORTHS BANKSIA GROVE

SHOWROOMS ELEVATIONS Sheet 2

| Scale   | 1:100       |        |          |
|---------|-------------|--------|----------|
| Drawn   | WK          |        |          |
| Date    | 25 NOV 2015 |        |          |
| Job No. | 2012 045    |        |          |
| Dwg No. | DA 013      | Rev: A | A1 SHEET |