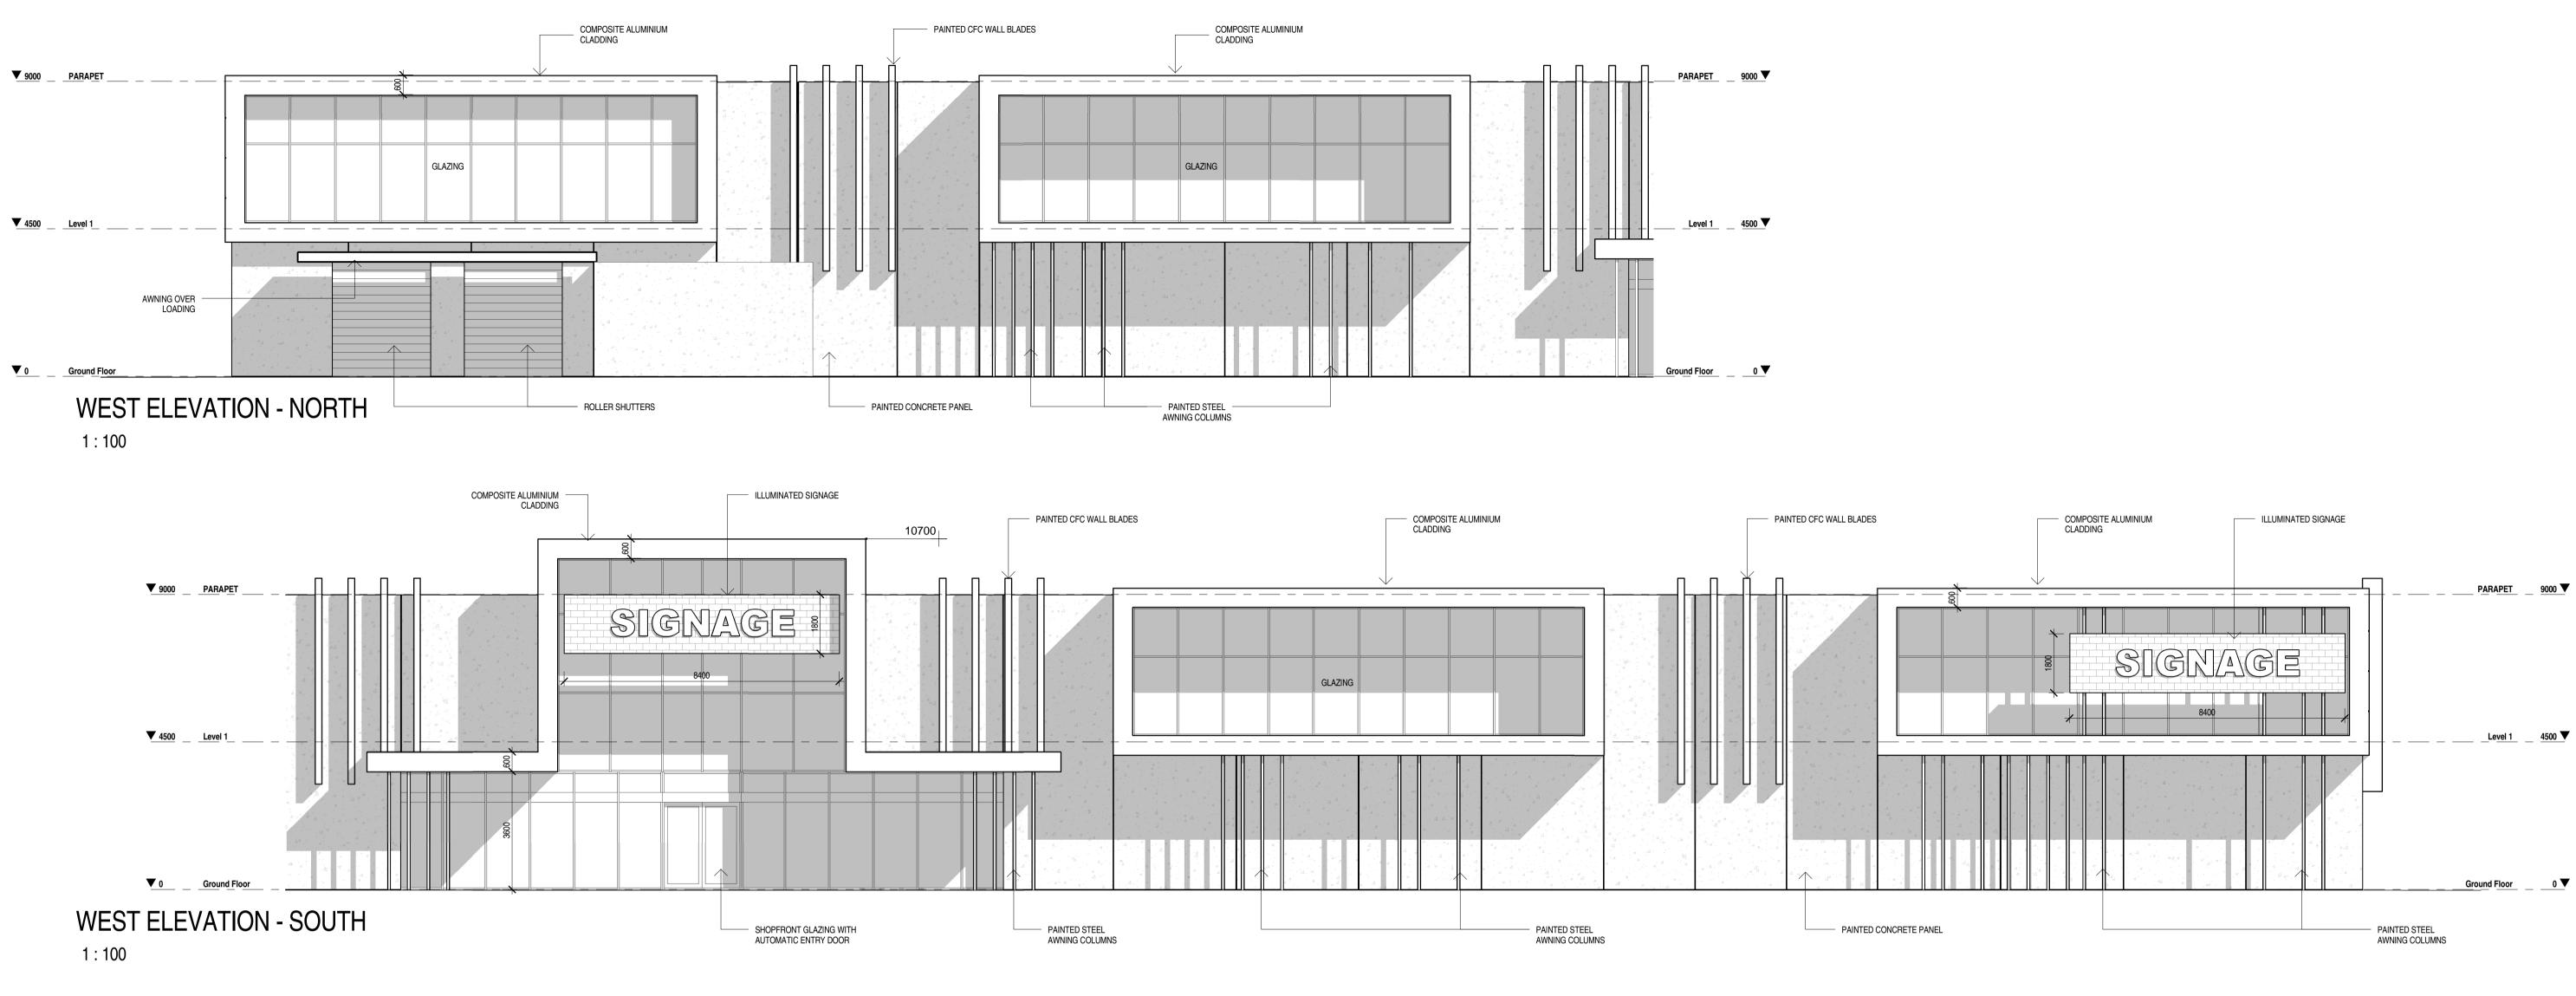

FABCOT PTY. LTD

WOOLWORTHS BANKSIA GROVE

**RETAIL ELEVATIONS Sheet 1** 

| Scale   | 1 : 125     |      |   |          |
|---------|-------------|------|---|----------|
| Drawn   | WK          |      |   |          |
| Date    | 25 NOV 2015 |      |   |          |
| Job No. | 2012 045    |      |   |          |
| Dwg No. | 2809 009    | Rev: | Α | A1 SHEET |

FABCOT PTY. LTD

WOOLWORTHS BANKSIA GROVE

**RETAIL ELEVATIONS Sheet 2** 

| Scale   | 1 : 125     |      |   |          |
|---------|-------------|------|---|----------|
| Drawn   | WK          |      |   |          |
| Date    | 25 NOV 2015 |      |   |          |
| Job No. | 2012 045    |      |   |          |
| Dwg No. | 2809 010    | Rev: | Α | A1 SHEET |