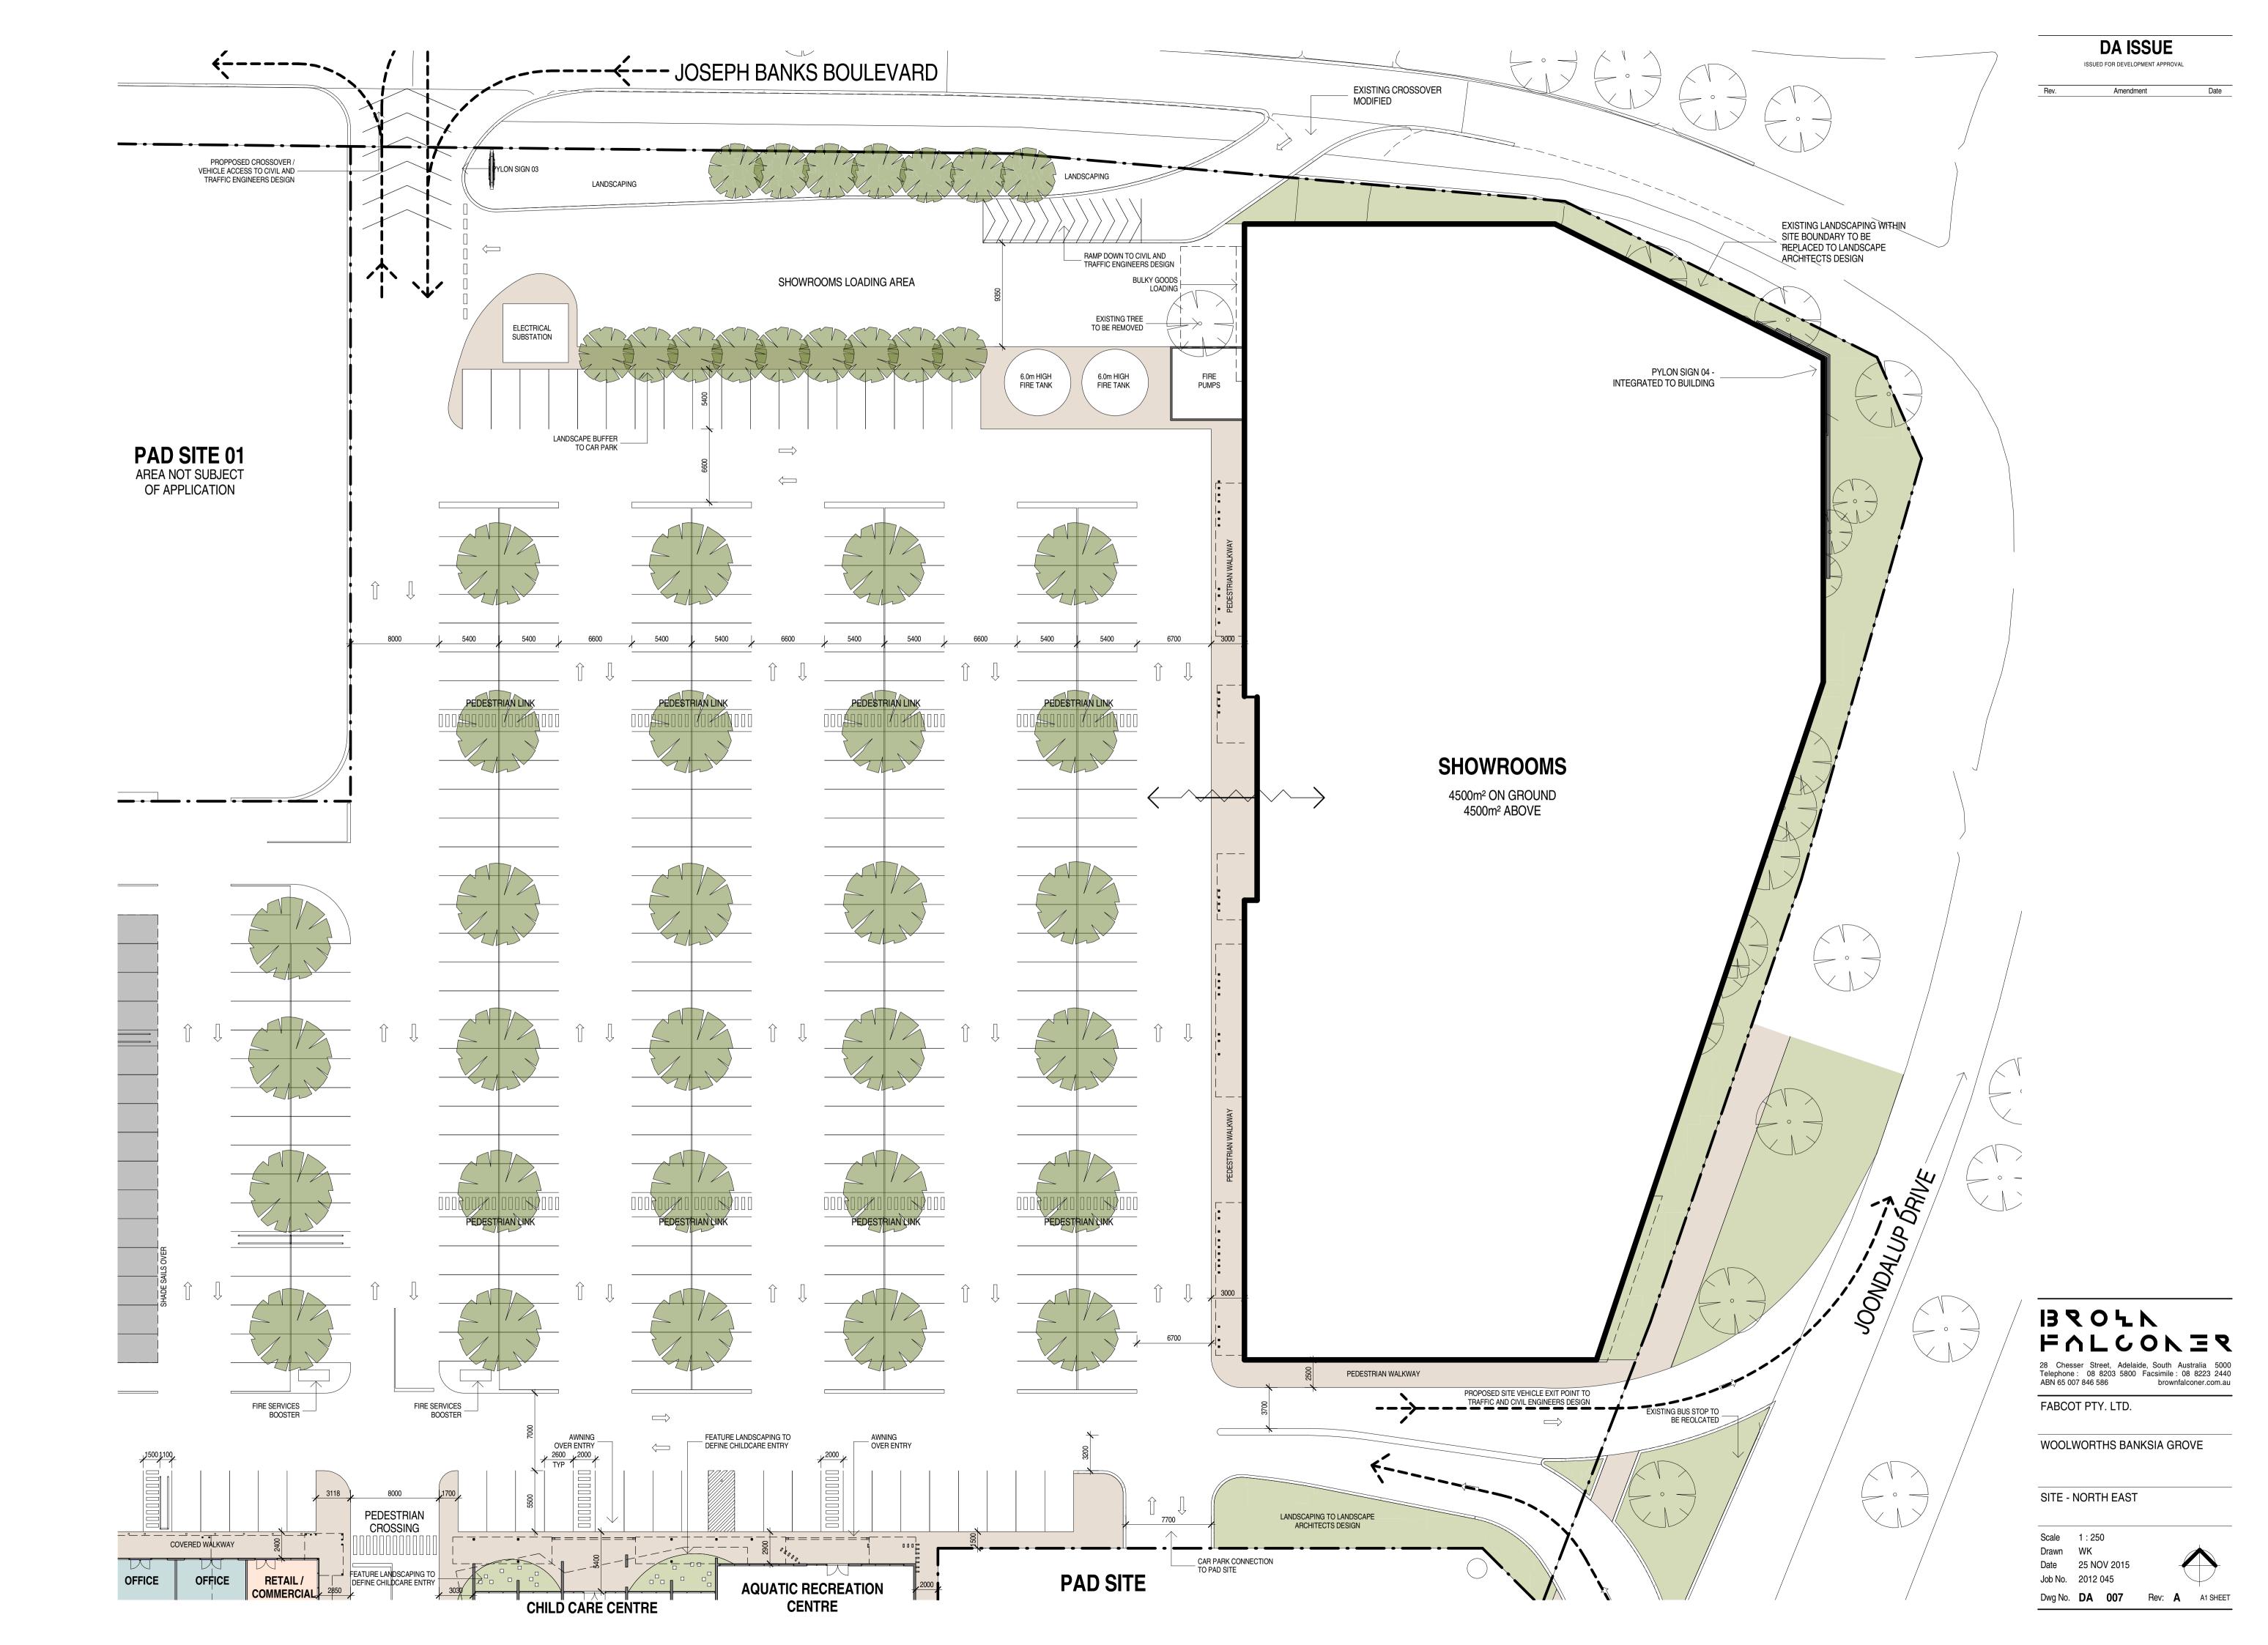

**ROADS AND VERGE WORKS OUTSIDE** THE SITE BOUNDARY TO GHOST GUM **BOULEVARD BY OTHERS TO** SEPARATE APPROVALS. DETAILS SHOWN INDICATIVELY FOR THE PURPOSE OF THIS APPLICATION

## SITE DESCRIPTION

**CENTRE SITE AREA** PAD SITE 1 AREA PAD SITE 2 AREA PAD SITE 3 AREA

36,530m<sup>2</sup> 6238m<sup>2</sup> 1993m<sup>2</sup> 1282m<sup>2</sup>

**TOTAL SITE AREA** 

46,043m<sup>2</sup>

## **CAR PARKING SCHEDULE**

| STANDARD PARKS | 504 |
|----------------|-----|
| PWD PARKS      | 7   |

**TOTAL PARKING SPACES** 

BROLN FULCOVES 28 Chesser Street, Adelaide, South Australia 5000 Telephone : 08 8203 5800 Facsimile : 08 8223 2440 ABN 65 007 846 586 brownfalconer.com.au

511

FABCOT PTY. LTD.

WOOLWORTHS BANKSIA GROVE