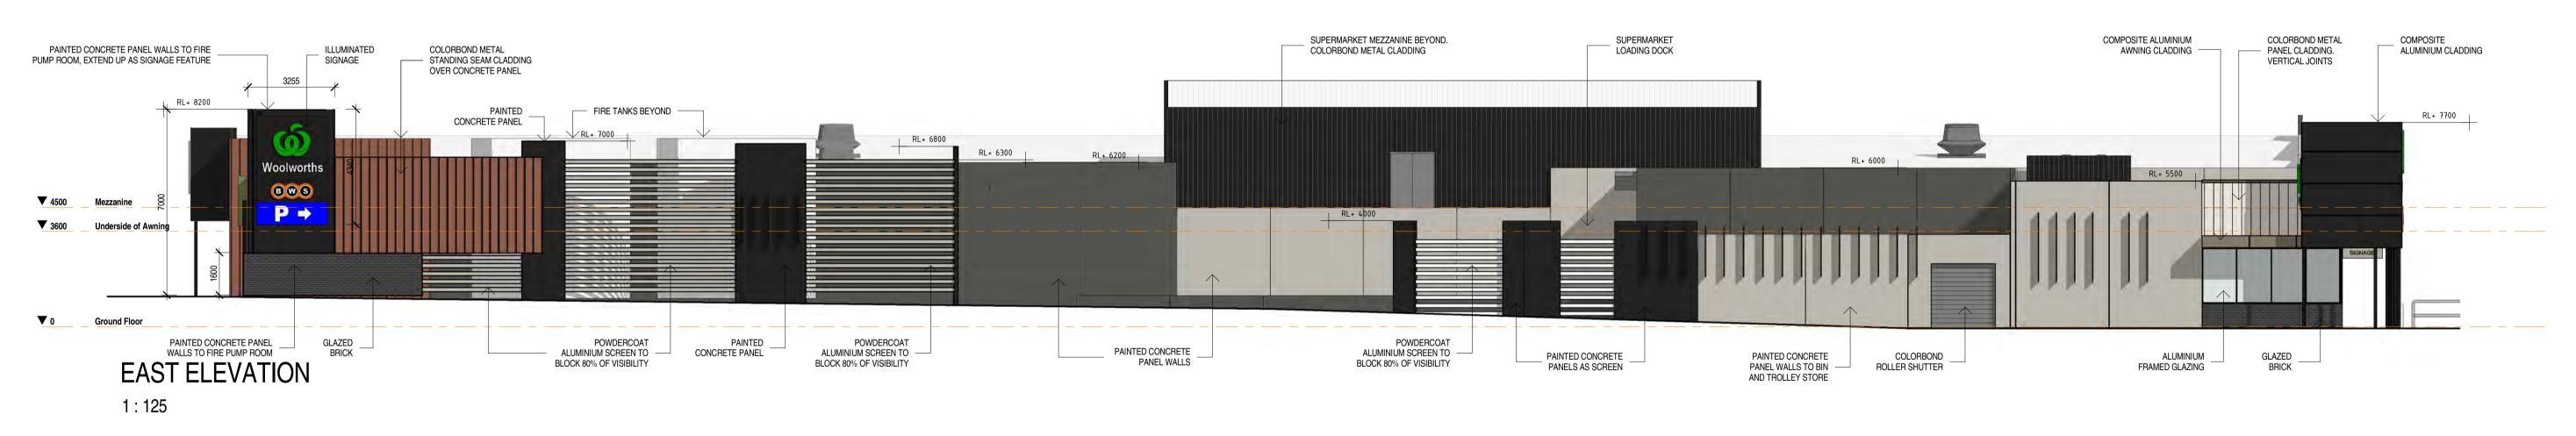

FABCOT PTY. LTD

WOOLWORTHS BANKSIA GROVE

**RETAIL ELEVATIONS Sheet 2** 

| Scale   | 1 : 125     |      |   |          |
|---------|-------------|------|---|----------|
| Drawn   | WK          |      |   |          |
| Date    | 25 NOV 2015 |      |   |          |
| Job No. | 2012 045    |      |   |          |
| Dwg No. | 2809 010    | Rev: | Α | A1 SHEET |