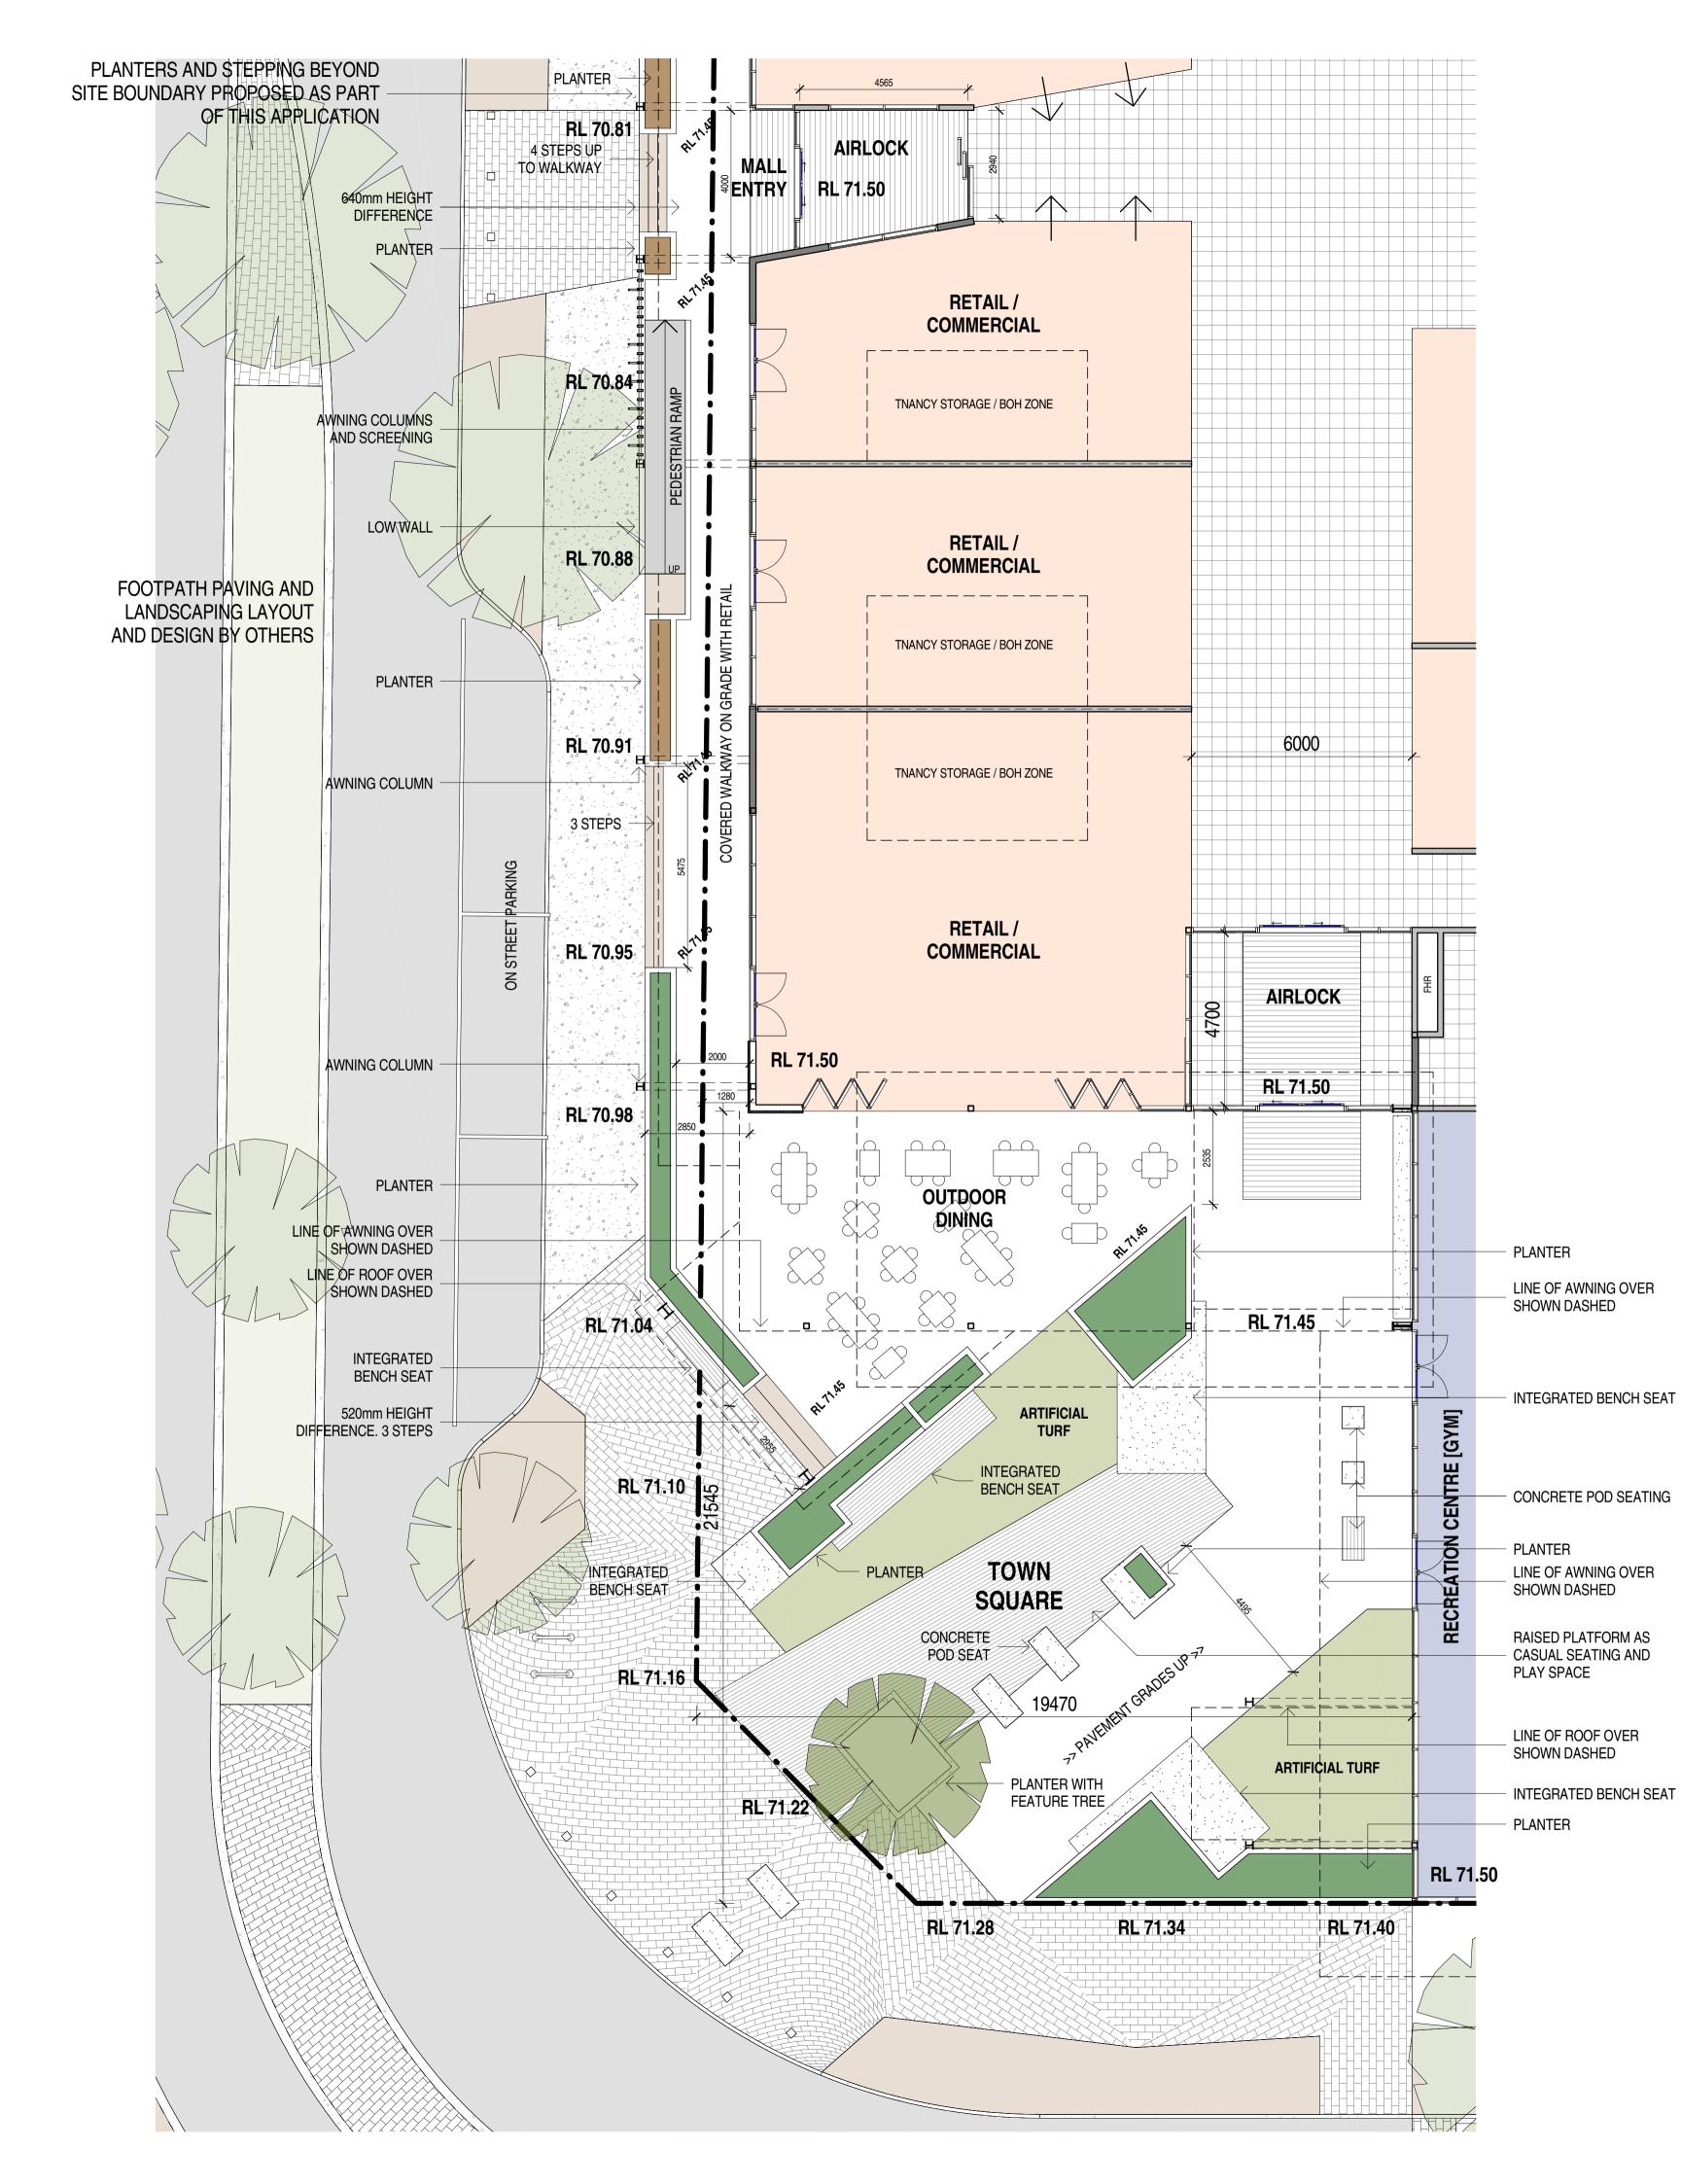

#### SITE PLAN

| Scale   | As inc | dicated |      |   |              |
|---------|--------|---------|------|---|--------------|
| Drawn   | WK     |         |      |   |              |
| Date    | 25 NC  | OV 2015 |      |   |              |
| Job No. | 2012   | 045     |      |   | $\downarrow$ |
| Dwg No. | DA     | 003     | Rev: | Α | A1 SHEET     |

SITE PLAN - LANDSCAPE AREAS

| Scale   | As indicated |        |              |
|---------|--------------|--------|--------------|
| Drawn   | WK           | /      |              |
| Date    | 25 NOV 2015  | -      |              |
| Job No. | 2012 045     |        | $\checkmark$ |
| Dwg No. | DA 008       | Rev: A | A1 SHEET     |

# **AREA SCHEDULE**

| SHOP [SUPERMARKET]          | 4014m²             |
|-----------------------------|--------------------|
| SUPERMARKET PLANT MEZZANINE | 195m²              |
| SUPERMARKET DOCK            | 96m²               |
| LIQUOR STORE                | 197m²              |
| RETAIL/COMMERCIAL           | 920m²              |
| OFFICE                      | 350m <sup>2</sup>  |
| CHILDCARE CENTRE            | 700m <sup>2</sup>  |
| RECREATION CENTRE [GYM]     | 259m <sup>2</sup>  |
| AQUATIC RECREATION CENTRE   | 500m <sup>2</sup>  |
|                             | 0000m <sup>2</sup> |