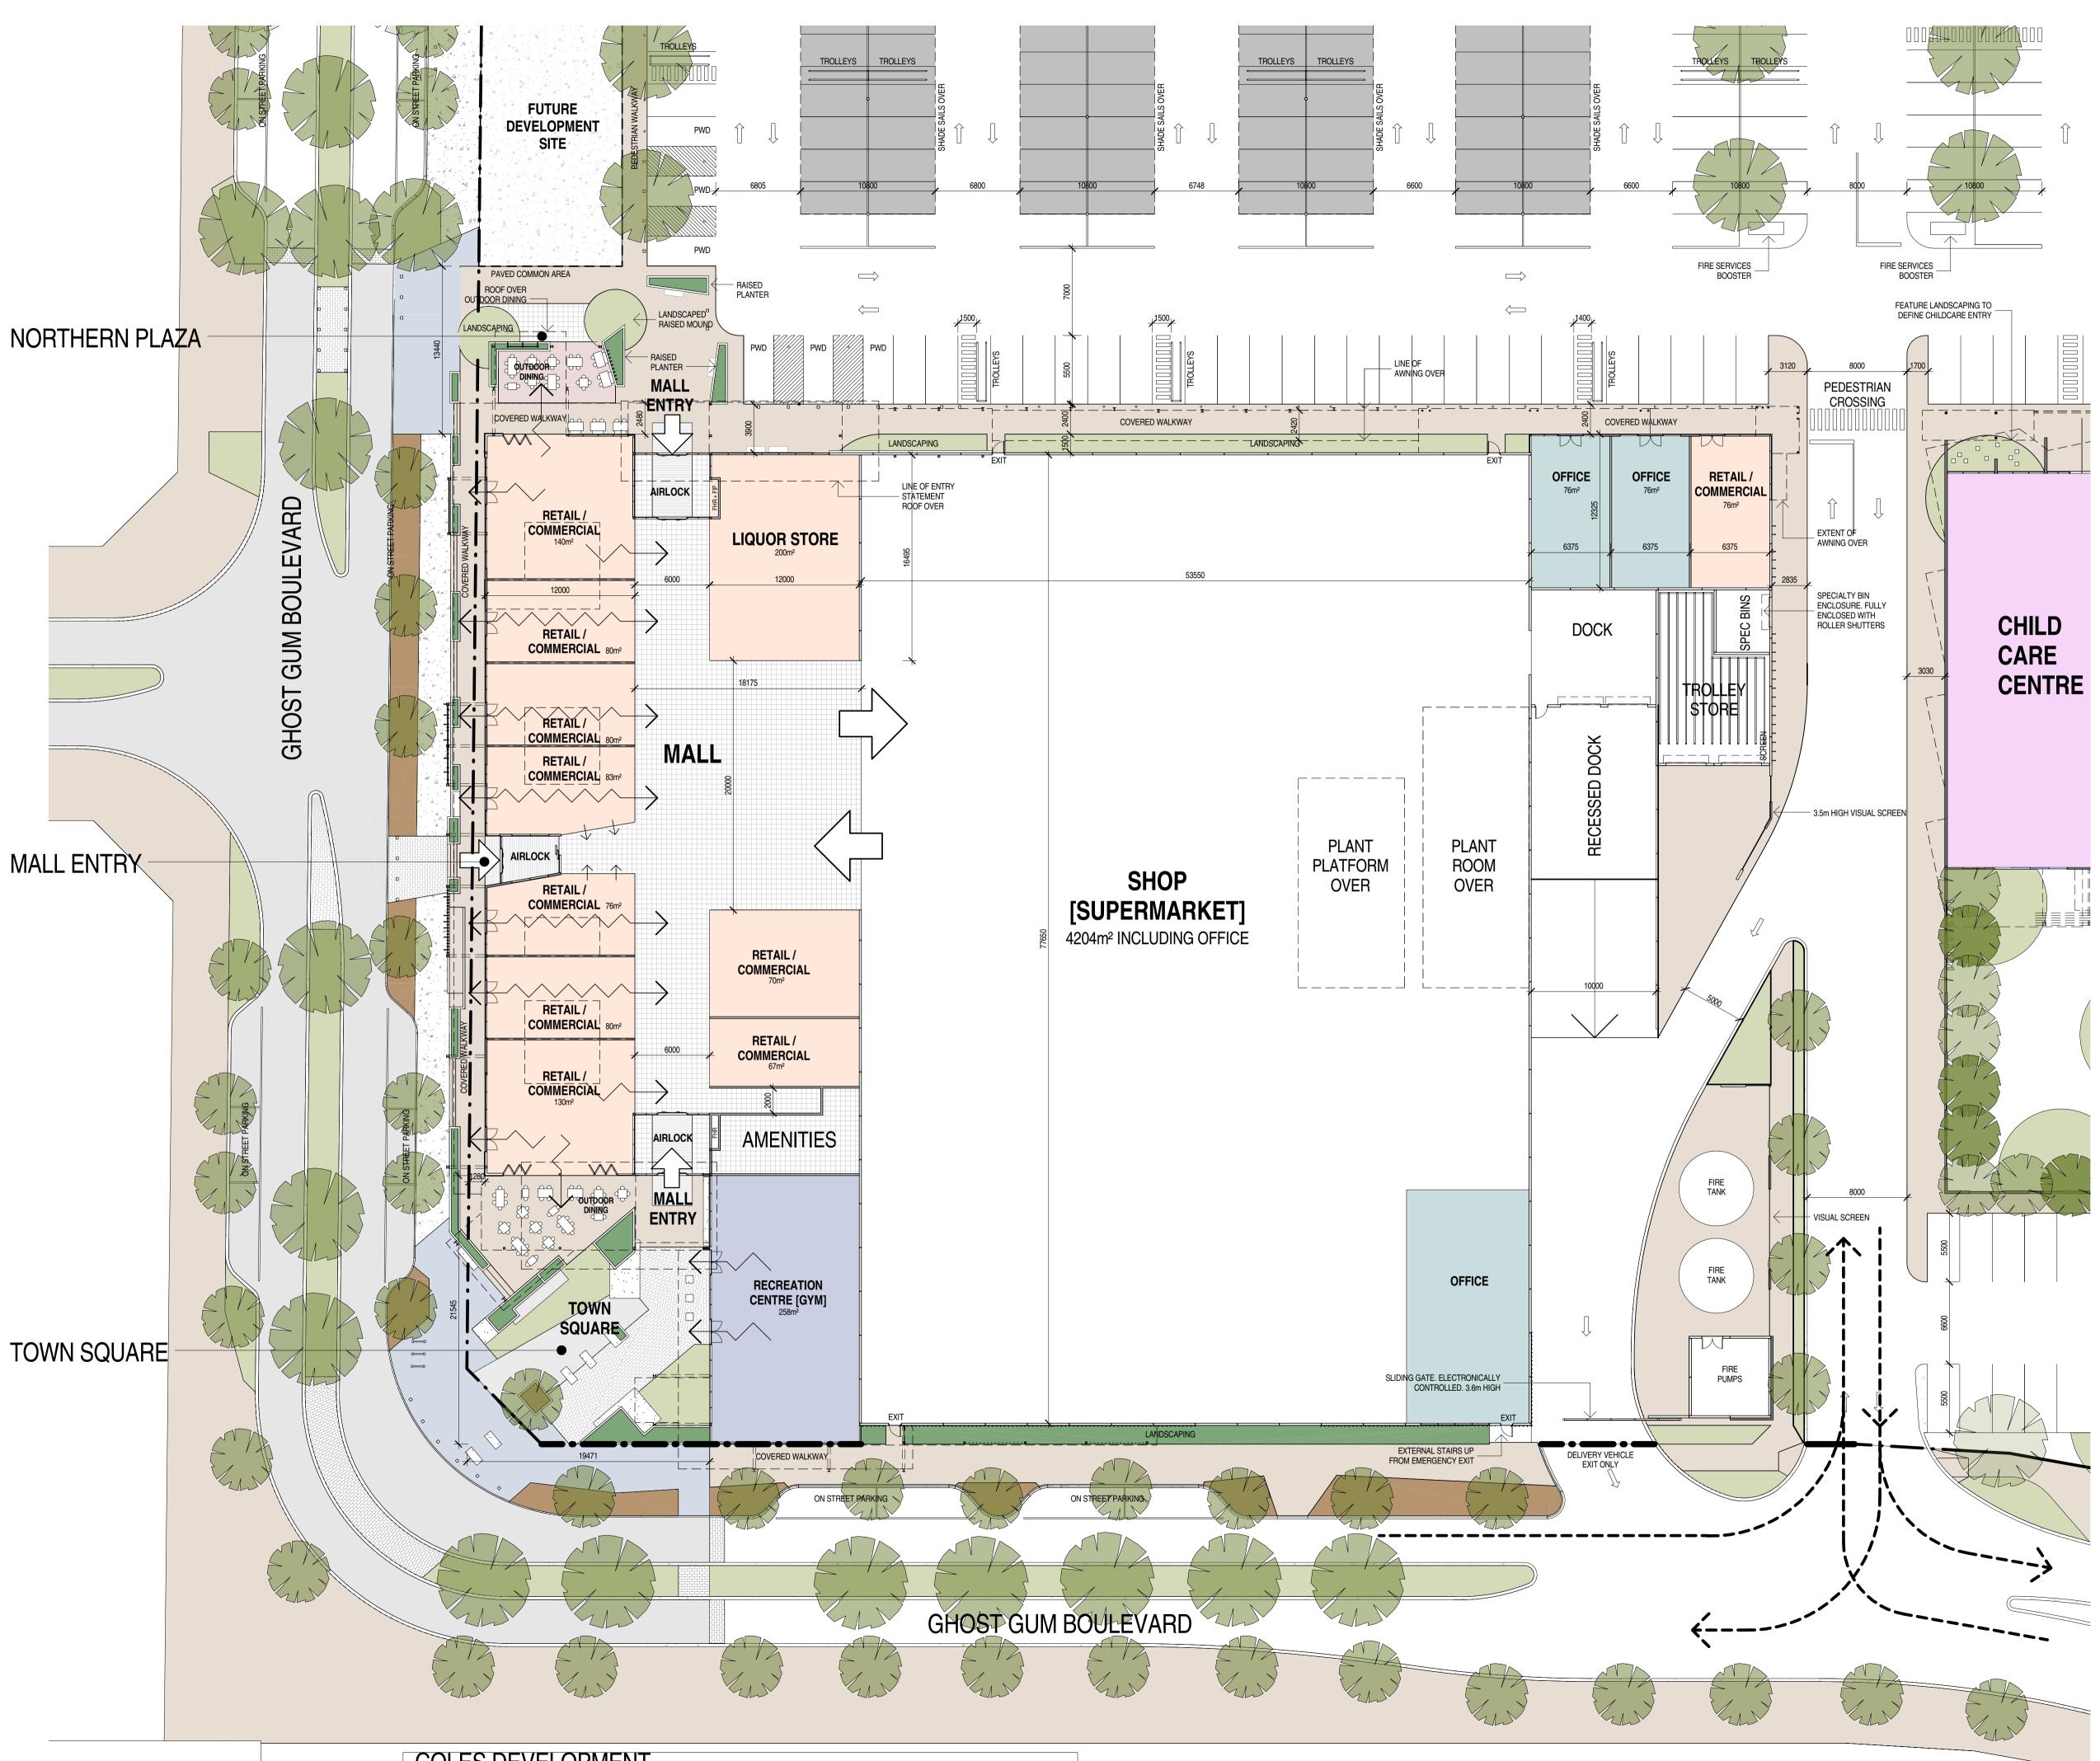

# **AREA SCHEDULE**

| SHOP [SUPERMARKET]          | 4014m²             |
|-----------------------------|--------------------|
| SUPERMARKET PLANT MEZZANINE | 195m²              |
| SUPERMARKET DOCK            | 96m²               |
| LIQUOR STORE                | 197m²              |
| RETAIL/COMMERCIAL           | 920m²              |
| OFFICE                      | 350m <sup>2</sup>  |
| CHILDCARE CENTRE            | 700m <sup>2</sup>  |
| RECREATION CENTRE [GYM]     | 259m <sup>2</sup>  |
| AQUATIC RECREATION CENTRE   | 500m <sup>2</sup>  |
|                             | 0000m <sup>2</sup> |

SHOWROOMS 9000m<sup>2</sup> [4500 GROUND FLOOR / 4500 FIRST FLOOR]

FABCOT PTY. LTD.

WOOLWORTHS BANKSIA GROVE

### AREAS PLAN

| Scale   | 1 : 500     |        |              |
|---------|-------------|--------|--------------|
| Drawn   | WK          |        |              |
| Date    | 25 NOV 2015 |        |              |
| Job No. | 2012 045    |        | $\downarrow$ |
| Dwg No. | DA 017      | Rev: A | A1 SHEET     |