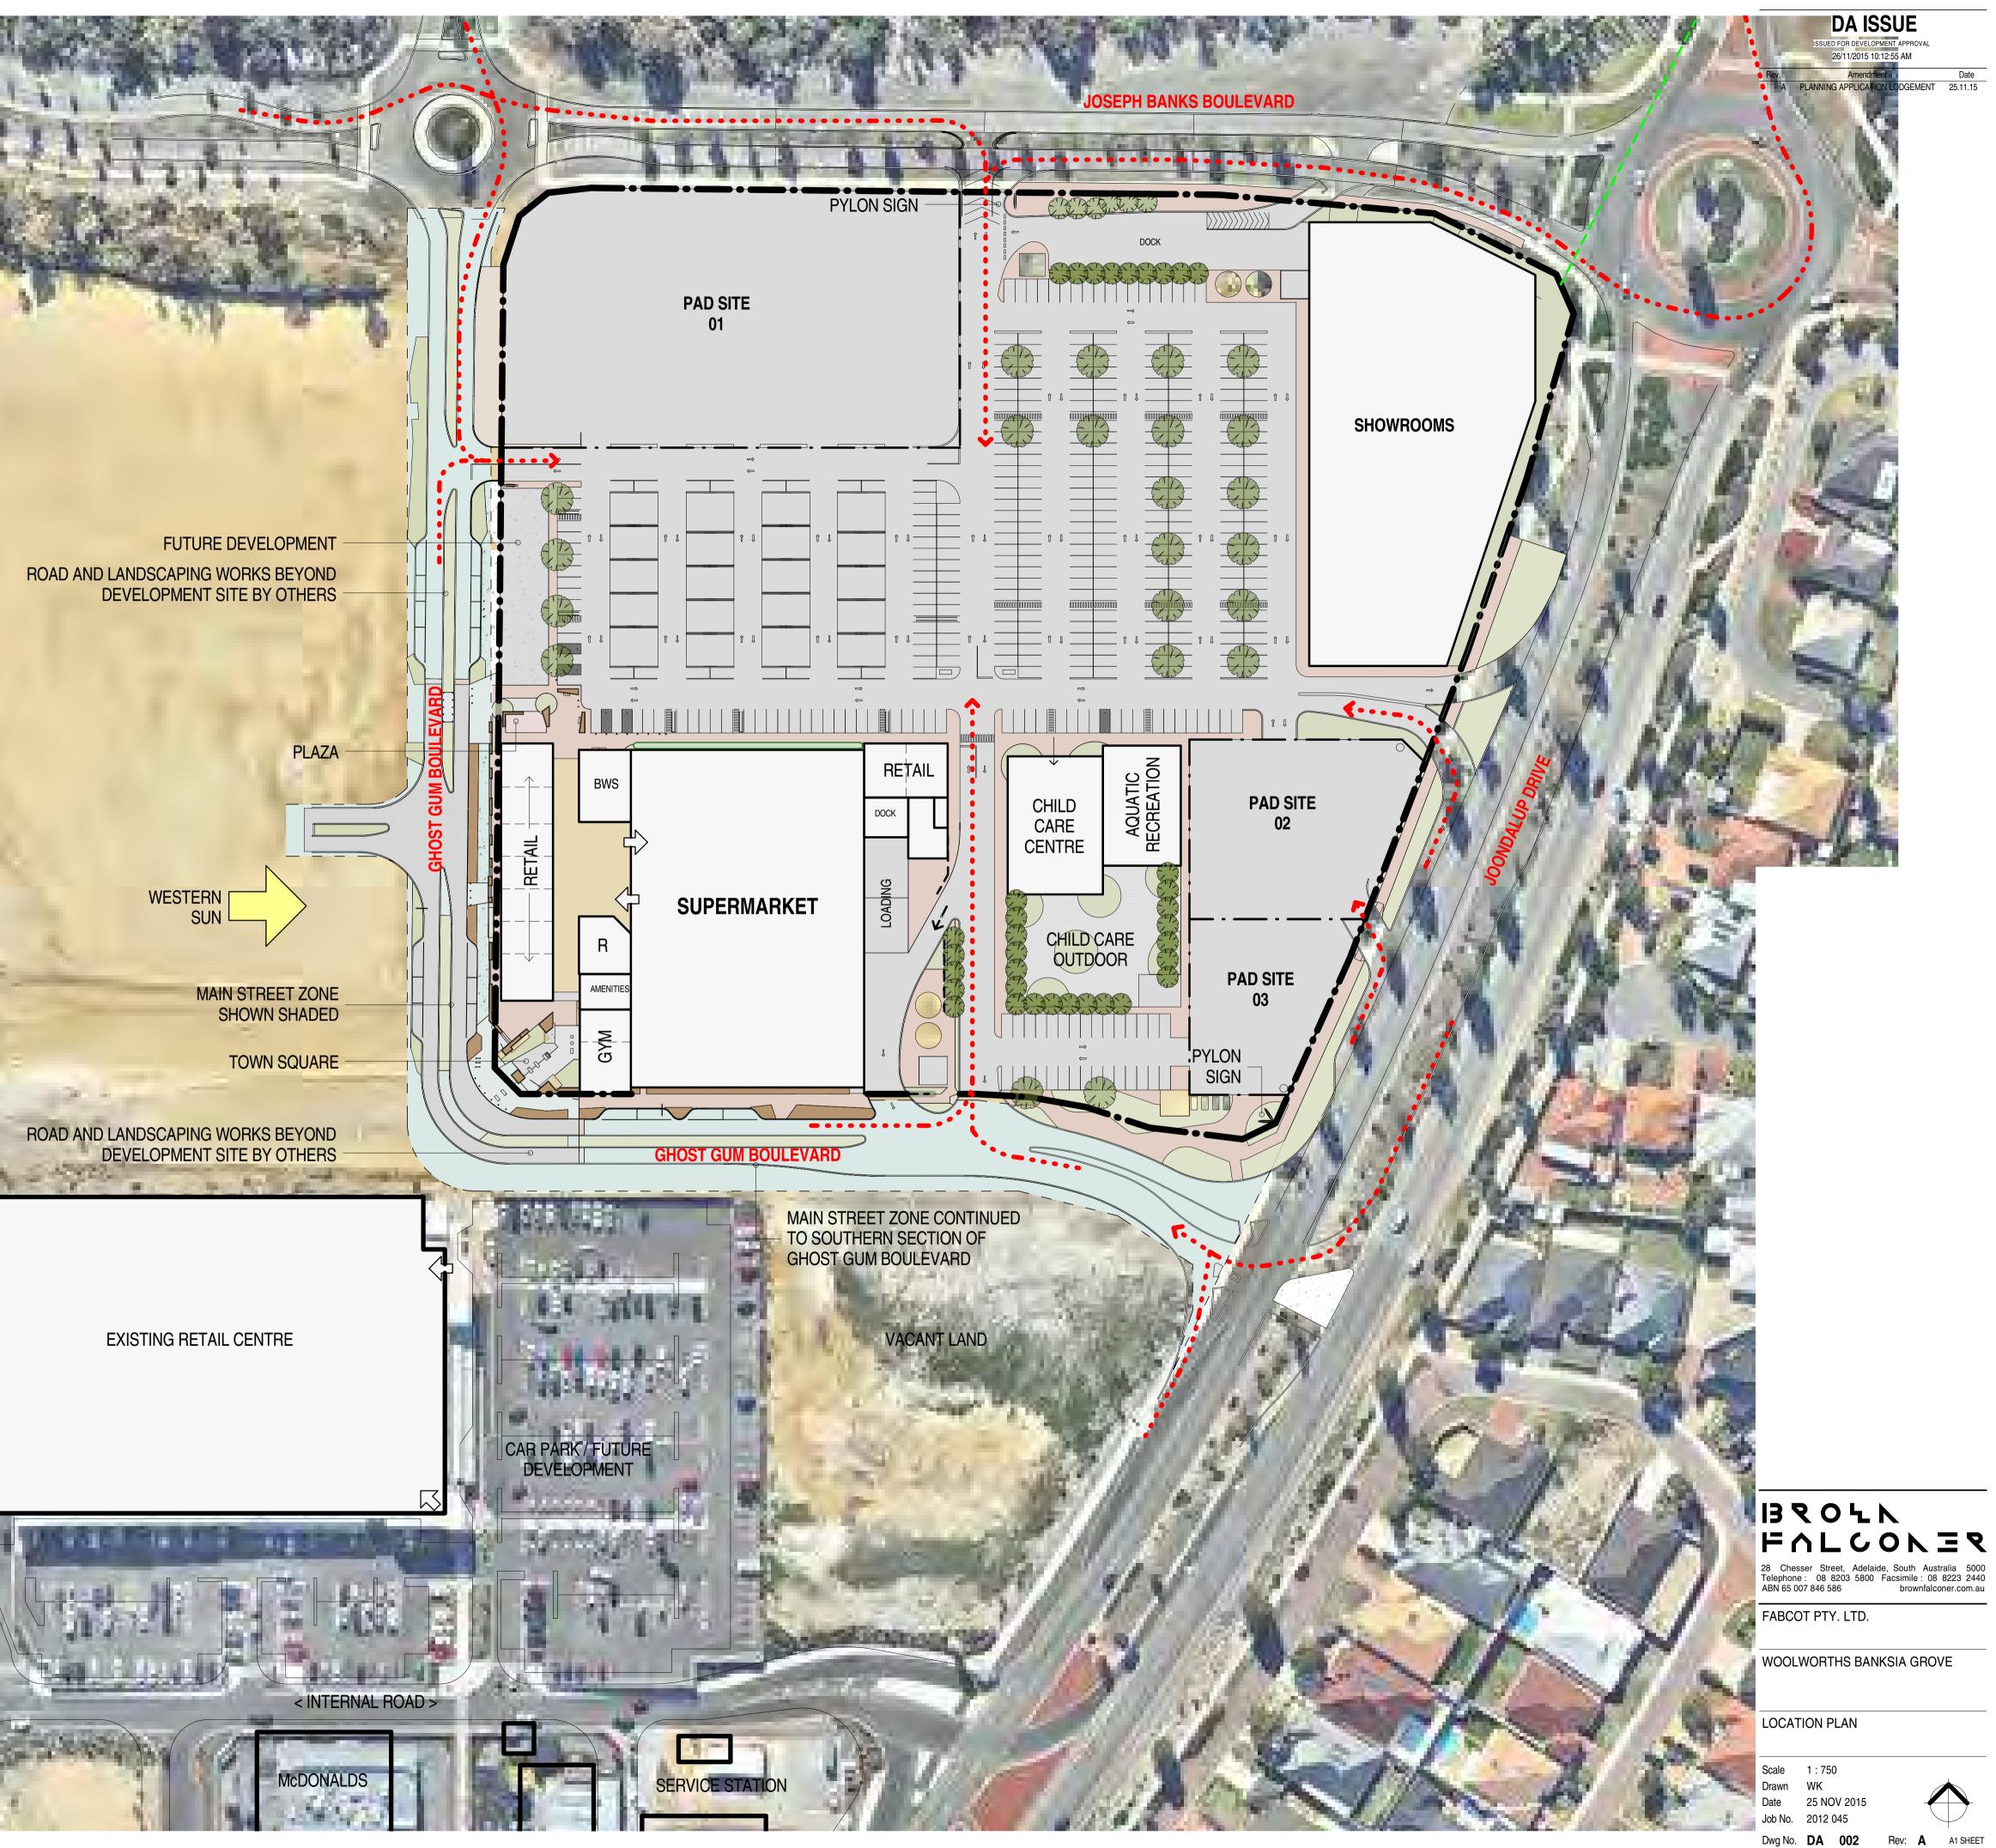

## SITE DESCRIPTION

**CENTRE SITE AREA** PAD SITE 1 AREA PAD SITE 2 AREA PAD SITE 3 AREA

36,530m<sup>2</sup> 6238m<sup>2</sup> 1993m<sup>2</sup> 1282m<sup>2</sup>

**TOTAL SITE AREA** 

46,043m<sup>2</sup>

## **CAR PARKING SCHEDULE**

| STANDARD PARKS | 504 |
|----------------|-----|
| PWD PARKS      | 7   |

**TOTAL PARKING SPACES** 

BROLN FULCOVES 28 Chesser Street, Adelaide, South Australia 5000 Telephone : 08 8203 5800 Facsimile : 08 8223 2440 ABN 65 007 846 586 brownfalconer.com.au

511

FABCOT PTY. LTD.

WOOLWORTHS BANKSIA GROVE

#### SITE PLAN

| Scale   | As inc | dicated |      |   |              |
|---------|--------|---------|------|---|--------------|
| Drawn   | WK     |         |      |   |              |
| Date    | 25 NC  | OV 2015 |      |   |              |
| Job No. | 2012   | 045     |      |   | $\downarrow$ |
| Dwg No. | DA     | 003     | Rev: | Α | A1 SHEET     |