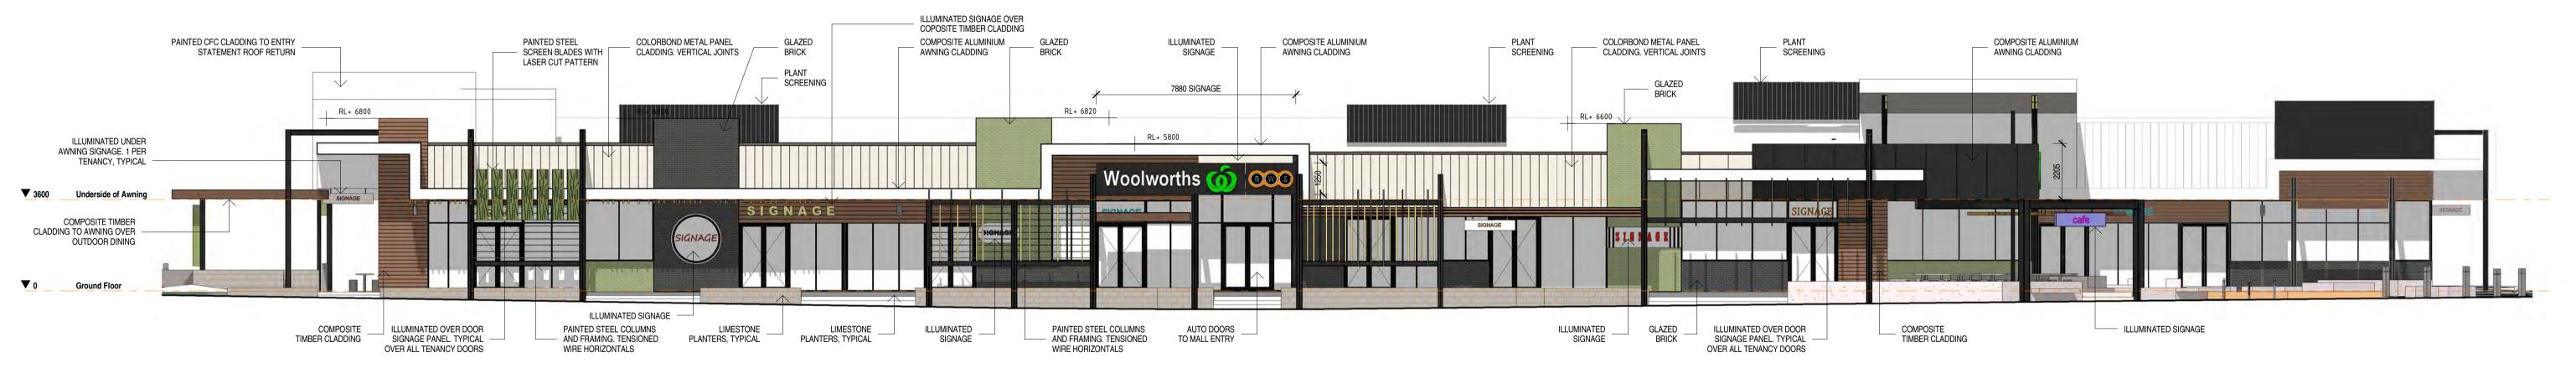

1 : 125

|      | <b>DA ISSUE</b>                 |          |
|------|---------------------------------|----------|
|      | ISSUED FOR DEVELOPMENT APPROVAL |          |
| Rev. | Amendment                       | Date     |
| Α    | PLANNING APPLICATION LODGEMENT  | 25.11.15 |

FABCOT PTY. LTD

WOOLWORTHS BANKSIA GROVE

**RETAIL ELEVATIONS Sheet 2** 

| Scale   | 1 : 125     |      |   |          |
|---------|-------------|------|---|----------|
| Drawn   | WK          |      |   |          |
| Date    | 25 NOV 2015 |      |   |          |
| Job No. | 2012 045    |      |   |          |
| Dwg No. | 2809 010    | Rev: | Α | A1 SHEET |