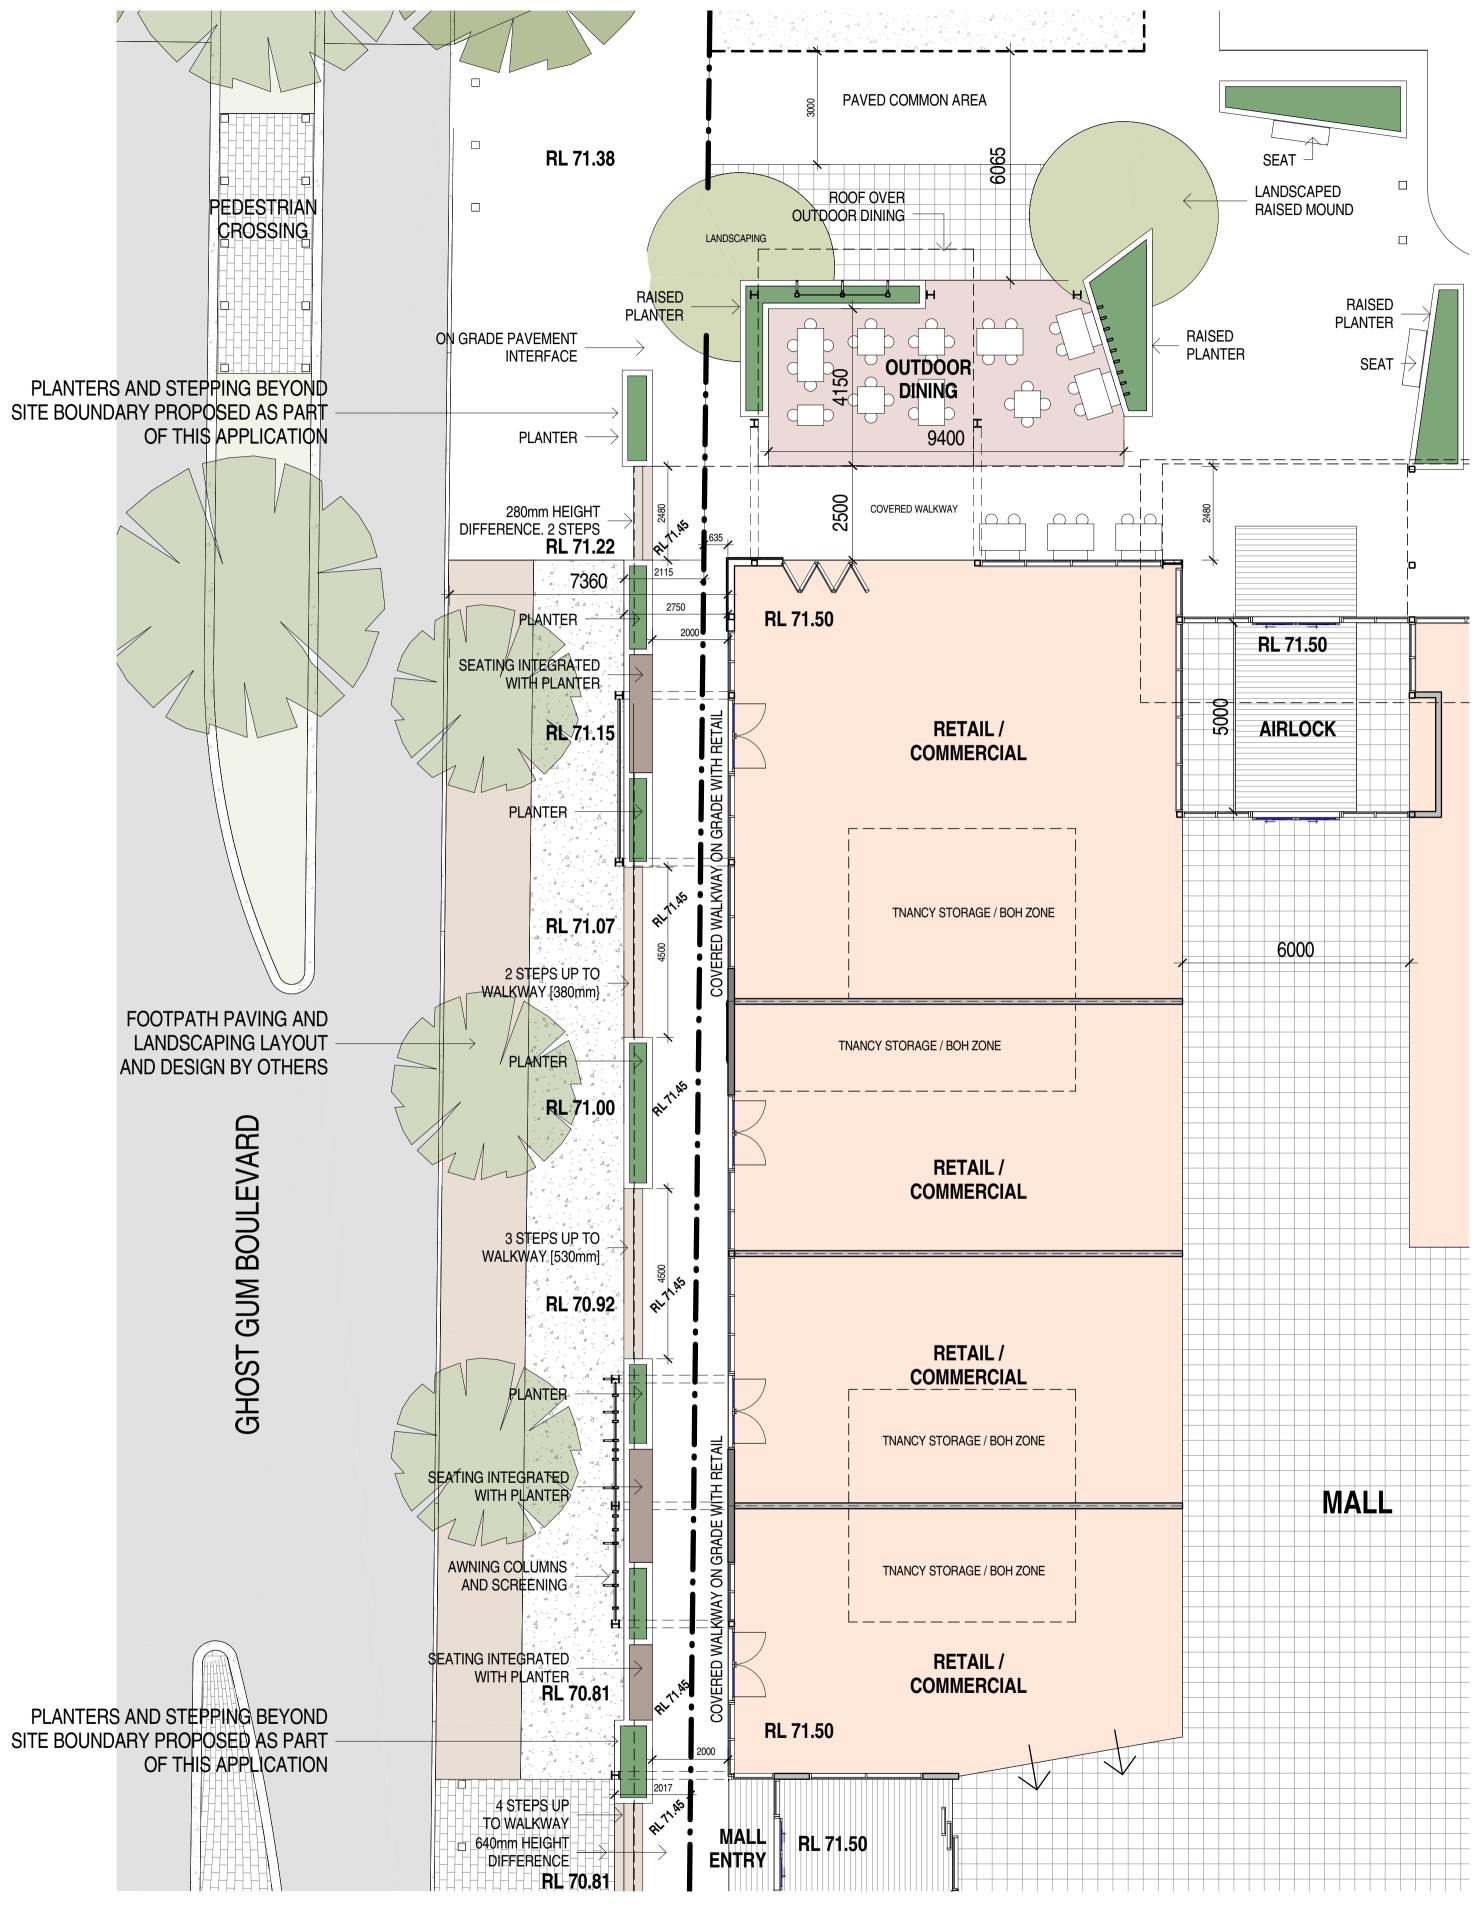

**ROADS AND VERGE WORKS OUTSIDE** THE SITE BOUNDARY TO GHOST GUM **BOULEVARD BY OTHERS TO** SEPARATE APPROVALS. DETAILS SHOWN INDICATIVELY FOR THE PURPOSE OF THIS APPLICATION

## SITE DESCRIPTION

**CENTRE SITE AREA** PAD SITE 1 AREA PAD SITE 2 AREA PAD SITE 3 AREA

36,530m<sup>2</sup> 6238m<sup>2</sup> 1993m<sup>2</sup> 1282m<sup>2</sup>

**TOTAL SITE AREA** 

46,043m<sup>2</sup>

#### SITE PLAN

| Scale   | As inc | dicated |      |   |              |
|---------|--------|---------|------|---|--------------|
| Drawn   | WK     |         |      |   |              |
| Date    | 25 NC  | OV 2015 |      |   |              |
| Job No. | 2012   | 045     |      |   | $\downarrow$ |
| Dwg No. | DA     | 003     | Rev: | Α | A1 SHEET     |