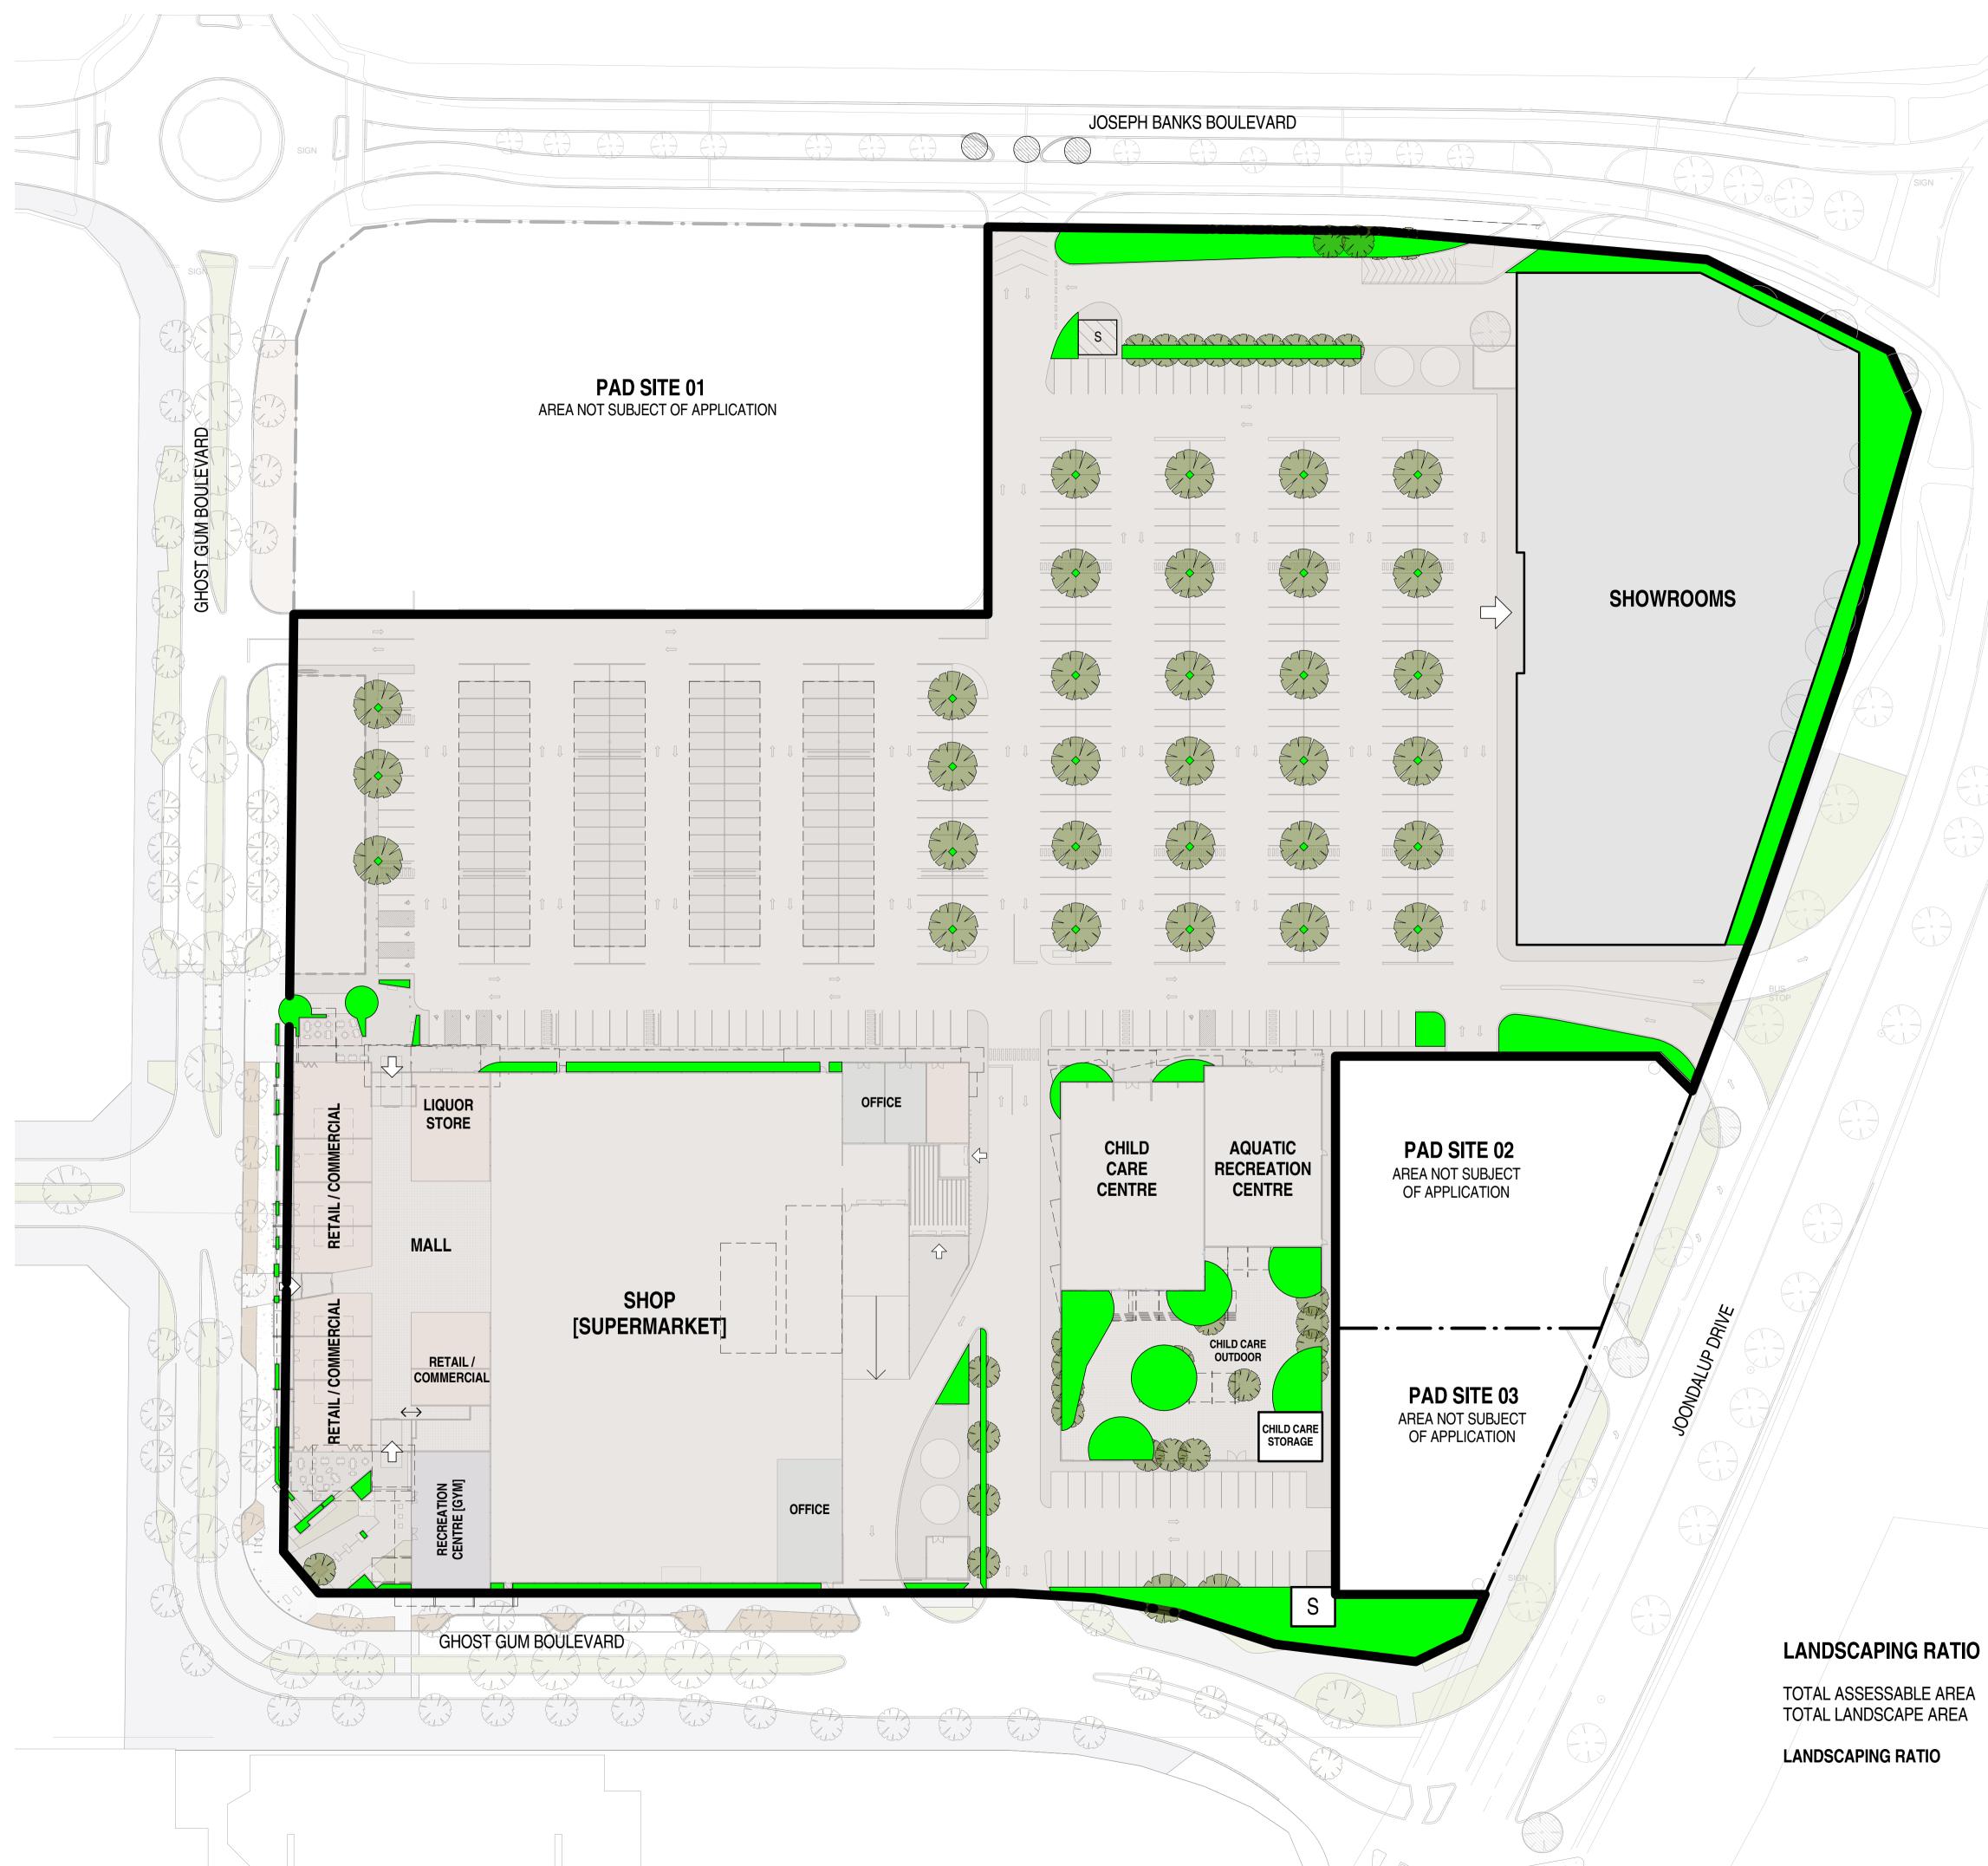

## SITE DESCRIPTION

**CENTRE SITE AREA** PAD SITE 1 AREA PAD SITE 2 AREA PAD SITE 3 AREA

36,530m<sup>2</sup> 6238m<sup>2</sup> 1993m<sup>2</sup> 1282m<sup>2</sup>

**TOTAL SITE AREA** 

46,043m<sup>2</sup>

# **AREA SCHEDULE**

| SHOP [SUPERMARKET]          | 4014m²             |
|-----------------------------|--------------------|
| SUPERMARKET PLANT MEZZANINE | 195m²              |
| SUPERMARKET DOCK            | 96m²               |
| LIQUOR STORE                | 197m²              |
| RETAIL/COMMERCIAL           | 920m²              |
| OFFICE                      | 350m <sup>2</sup>  |
| CHILDCARE CENTRE            | 700m <sup>2</sup>  |
| RECREATION CENTRE [GYM]     | 259m <sup>2</sup>  |
| AQUATIC RECREATION CENTRE   | 500m <sup>2</sup>  |
|                             | 0000m <sup>2</sup> |

SHOWROOMS 9000m<sup>2</sup> [4500 GROUND FLOOR / 4500 FIRST FLOOR]

FABCOT PTY. LTD.

WOOLWORTHS BANKSIA GROVE

### AREAS PLAN

| Scale   | 1 : 500     |        |              |
|---------|-------------|--------|--------------|
| Drawn   | WK          |        |              |
| Date    | 25 NOV 2015 |        |              |
| Job No. | 2012 045    |        | $\downarrow$ |
| Dwg No. | DA 017      | Rev: A | A1 SHEET     |