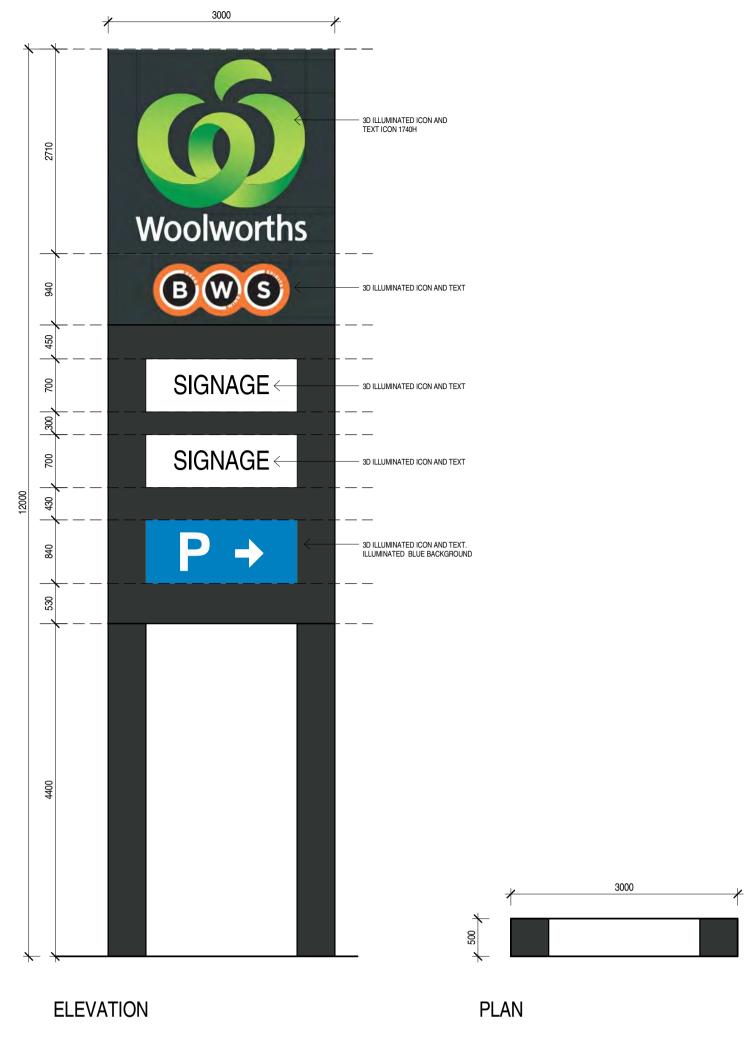

**PYLON SIGN 01** DOUBLE SIDED PYLON SIGN

535

**PYLON SIGN 04** INTEGRATED WITH BULKY GOODS BUILDING, NORTH EAST CORNER OF SITE. REFER TO BUILDING ELEVATIONS

**PYLON SIGN 02 & 03** DOUBLE SIDED PYLON SIGN ALL LOGOS AND TEXT ILLUMINATED

#### PYLON SIGNAGE

| Scale   | 1:50  | )       |      |   |          |
|---------|-------|---------|------|---|----------|
| Drawn   | WK    |         |      |   |          |
| Date    | 25 NC | OV 2015 |      |   |          |
| Job No. | 2012  | 045     |      |   |          |
| Dwg No. | DA    | 014     | Rev: | Α | A1 SHEET |