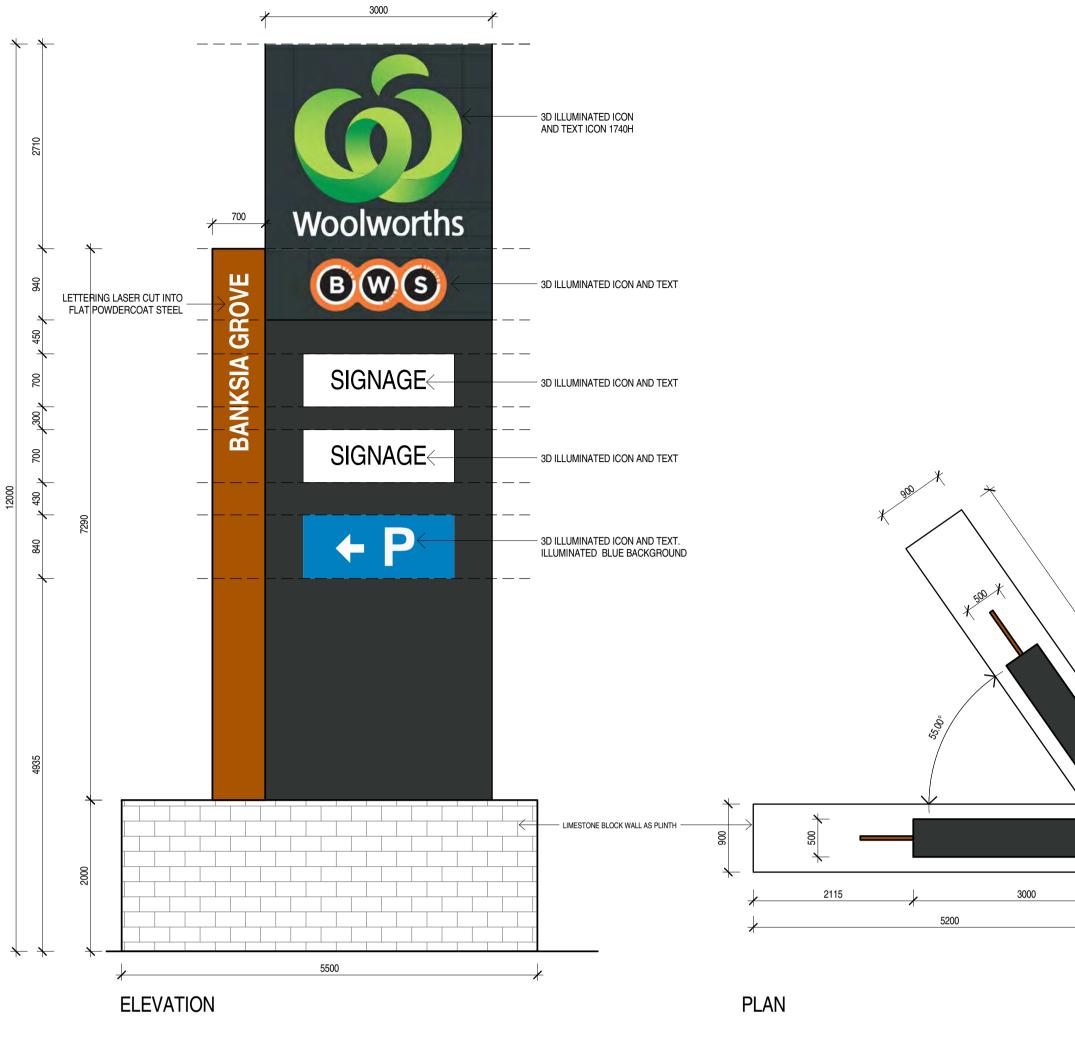

**PYLON SIGN 01** DOUBLE SIDED PYLON SIGN

535

**PYLON SIGN 04** INTEGRATED WITH BULKY GOODS BUILDING, NORTH EAST CORNER OF SITE. REFER TO BUILDING ELEVATIONS

**PYLON SIGN 02 & 03** DOUBLE SIDED PYLON SIGN ALL LOGOS AND TEXT ILLUMINATED

#### PYLON SIGNAGE

| Scale   | 1:50  | )       |      |   |          |
|---------|-------|---------|------|---|----------|
| Drawn   | WK    |         |      |   |          |
| Date    | 25 NC | OV 2015 |      |   |          |
| Job No. | 2012  | 045     |      |   |          |
| Dwg No. | DA    | 014     | Rev: | Α | A1 SHEET |