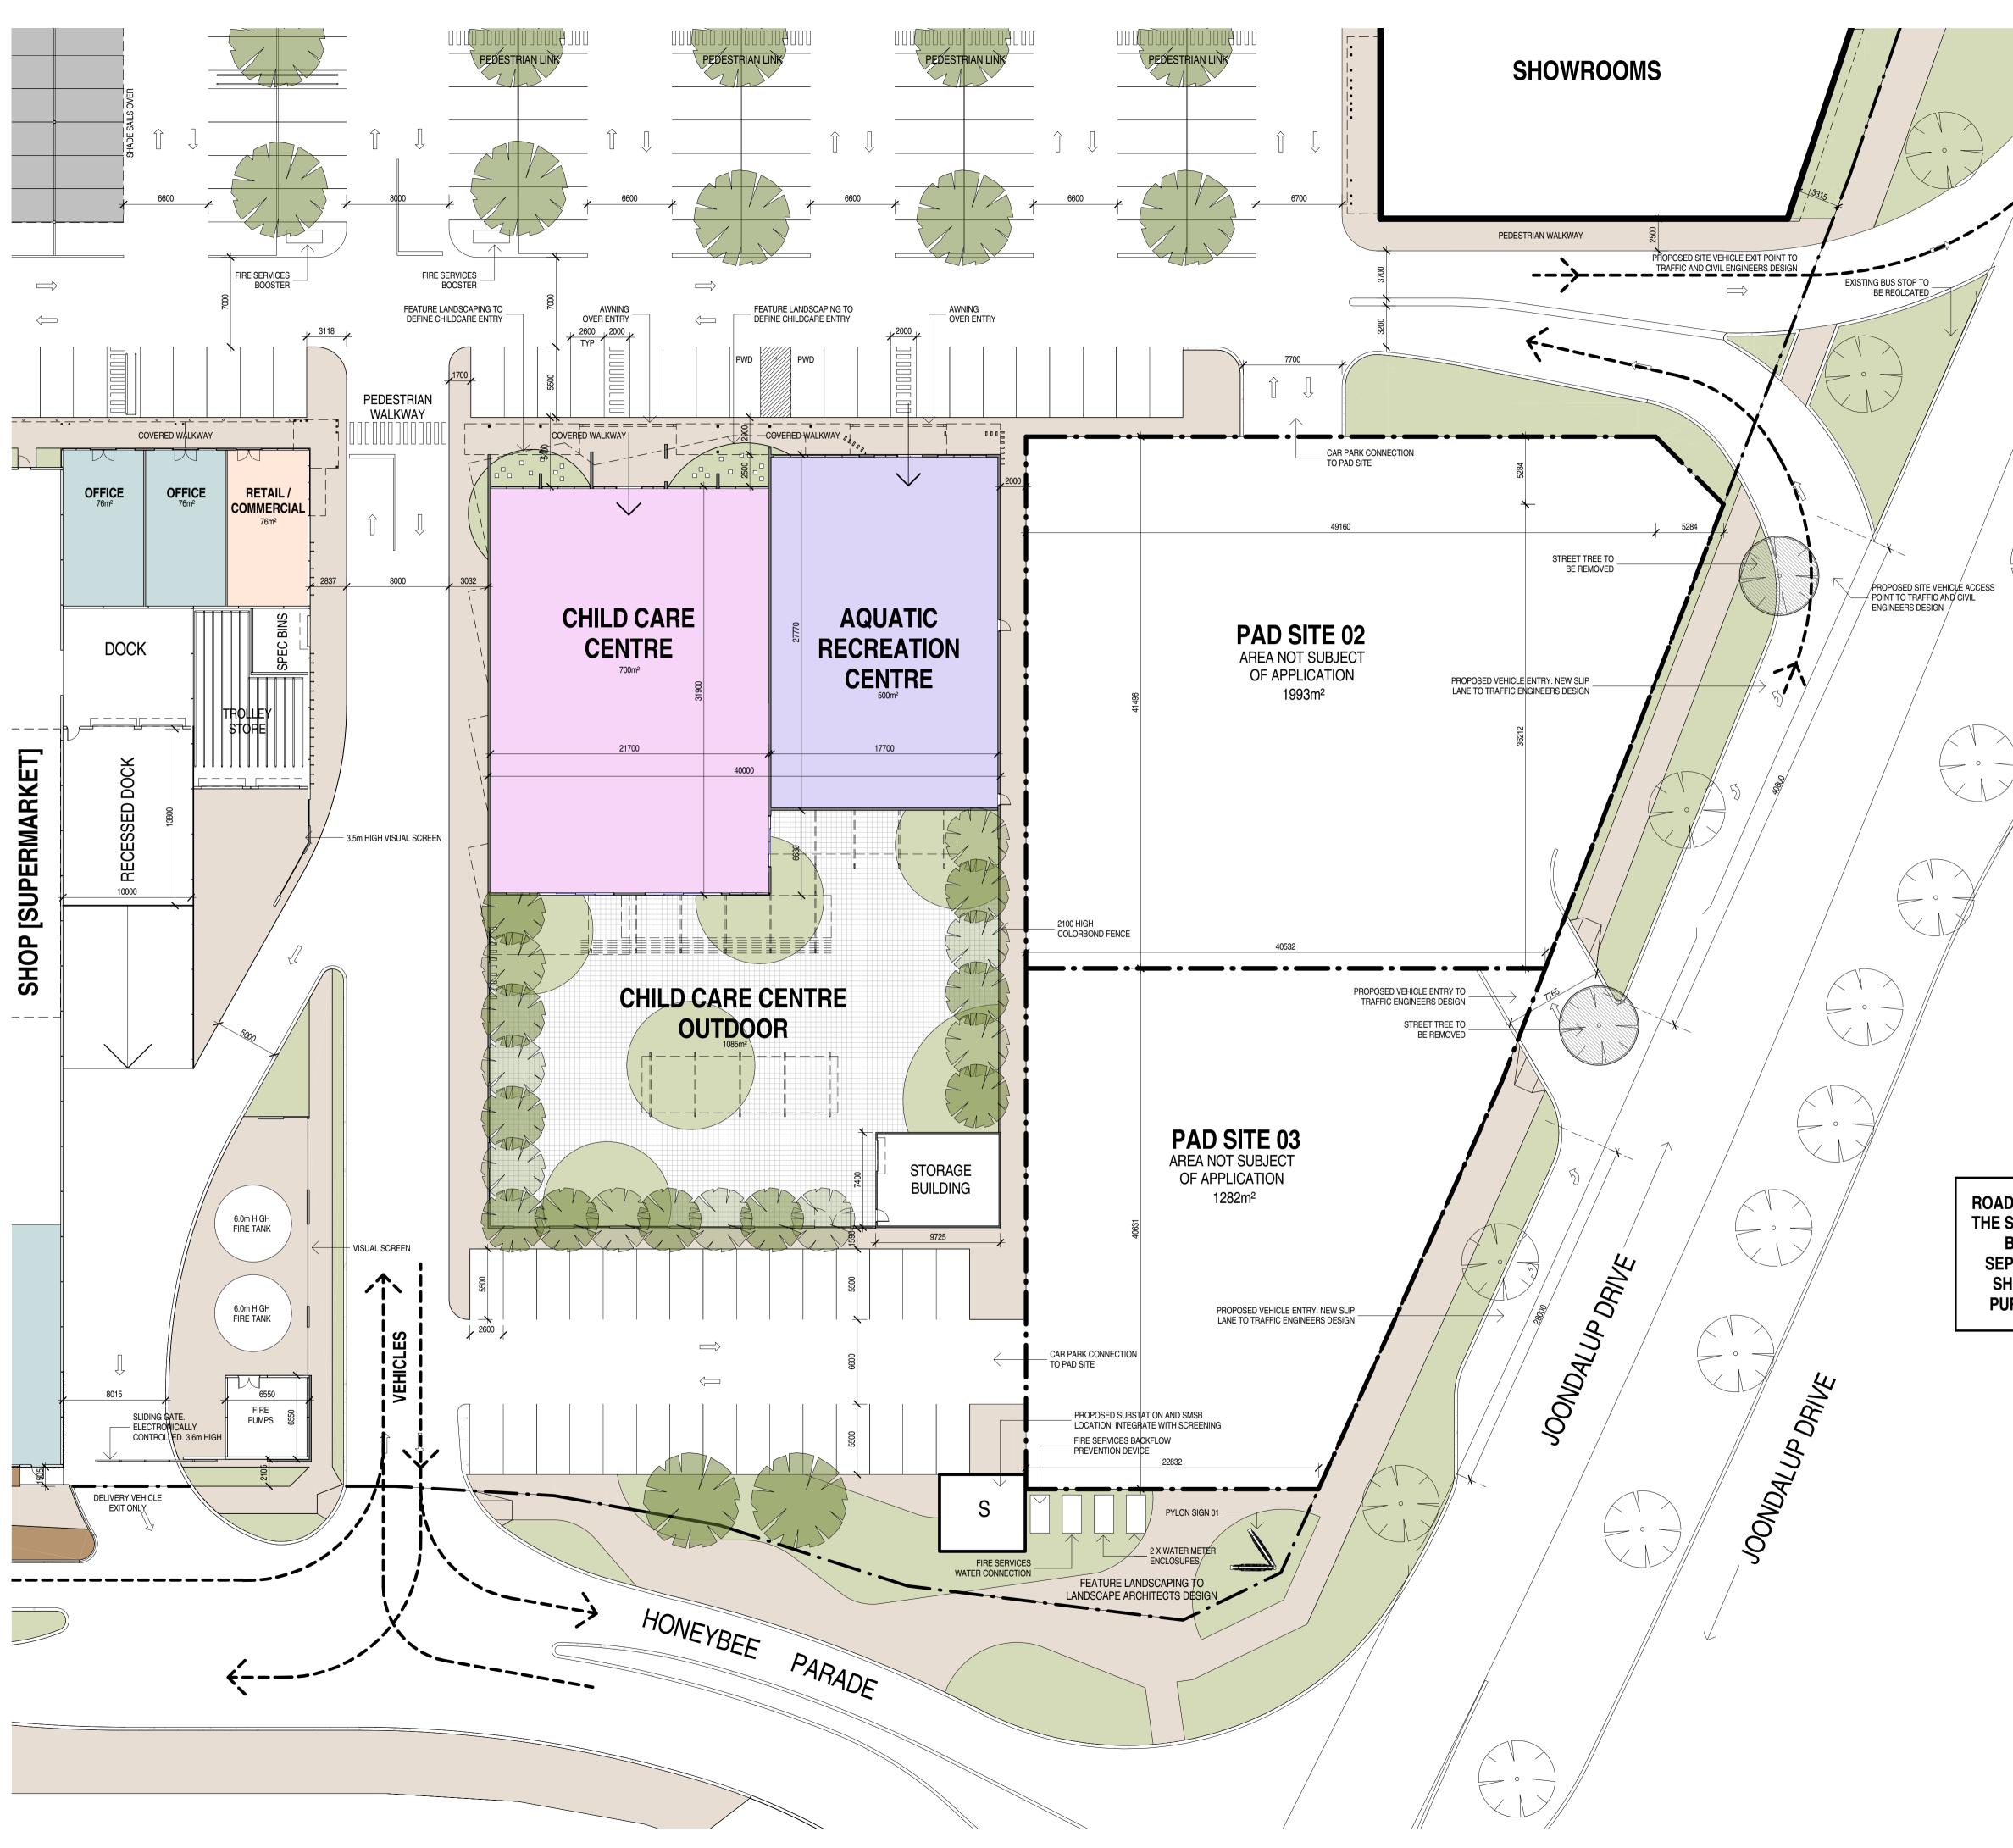

## SITE DESCRIPTION

**CENTRE SITE AREA** PAD SITE 1 AREA PAD SITE 2 AREA PAD SITE 3 AREA

36,530m<sup>2</sup> 6238m<sup>2</sup> 1993m<sup>2</sup> 1282m<sup>2</sup>

**TOTAL SITE AREA** 

46,043m<sup>2</sup>

## **CAR PARKING SCHEDULE**

| STANDARD PARKS | 504 |
|----------------|-----|
| PWD PARKS      | 7   |

**TOTAL PARKING SPACES** 

BROLN FULCOVES 28 Chesser Street, Adelaide, South Australia 5000 Telephone : 08 8203 5800 Facsimile : 08 8223 2440 ABN 65 007 846 586 brownfalconer.com.au

511

FABCOT PTY. LTD.

WOOLWORTHS BANKSIA GROVE

#### SITE PLAN

| Scale   | As inc | dicated |      |   |              |
|---------|--------|---------|------|---|--------------|
| Drawn   | WK     |         |      |   |              |
| Date    | 25 NC  | OV 2015 |      |   |              |
| Job No. | 2012   | 045     |      |   | $\downarrow$ |
| Dwg No. | DA     | 003     | Rev: | Α | A1 SHEET     |

 $\langle n \rangle$ 

PROPOSED SITE VEHICLE

ACCESS POINT TO TRAFFIC

AND CIVIL ENGINEERS DESIGN

 $\langle n \rangle$ 

COLES DEVELOPMENT