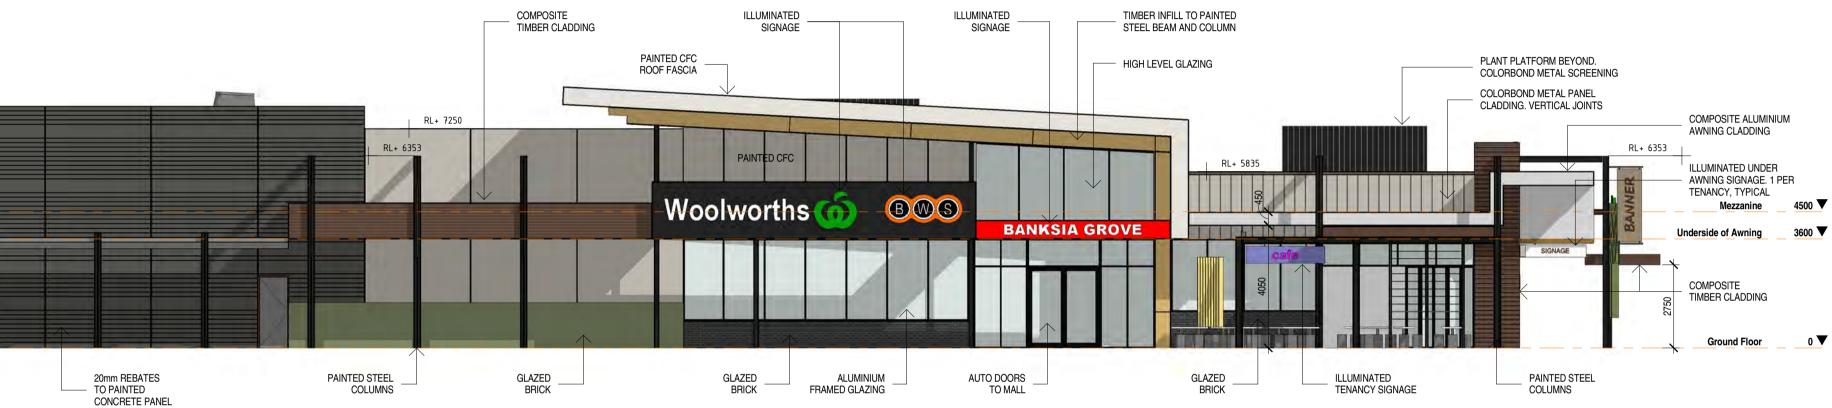

#### **DA ISSUE** ISSUED FOR DEVELOPMENT APPROVAL

Date Amendment

FABCOT PTY. LTD.

WOOLWORTHS BANKSIA GROVE

MAIN STREET INTERFACE - NORTH

| Scale   | 1 : 100     |                 |
|---------|-------------|-----------------|
| Drawn   | WK          |                 |
| Date    | 25 NOV 2015 |                 |
| Job No. | 2012 045    |                 |
| Dwg No. | DA 015      | Rev: A A1 SHEET |