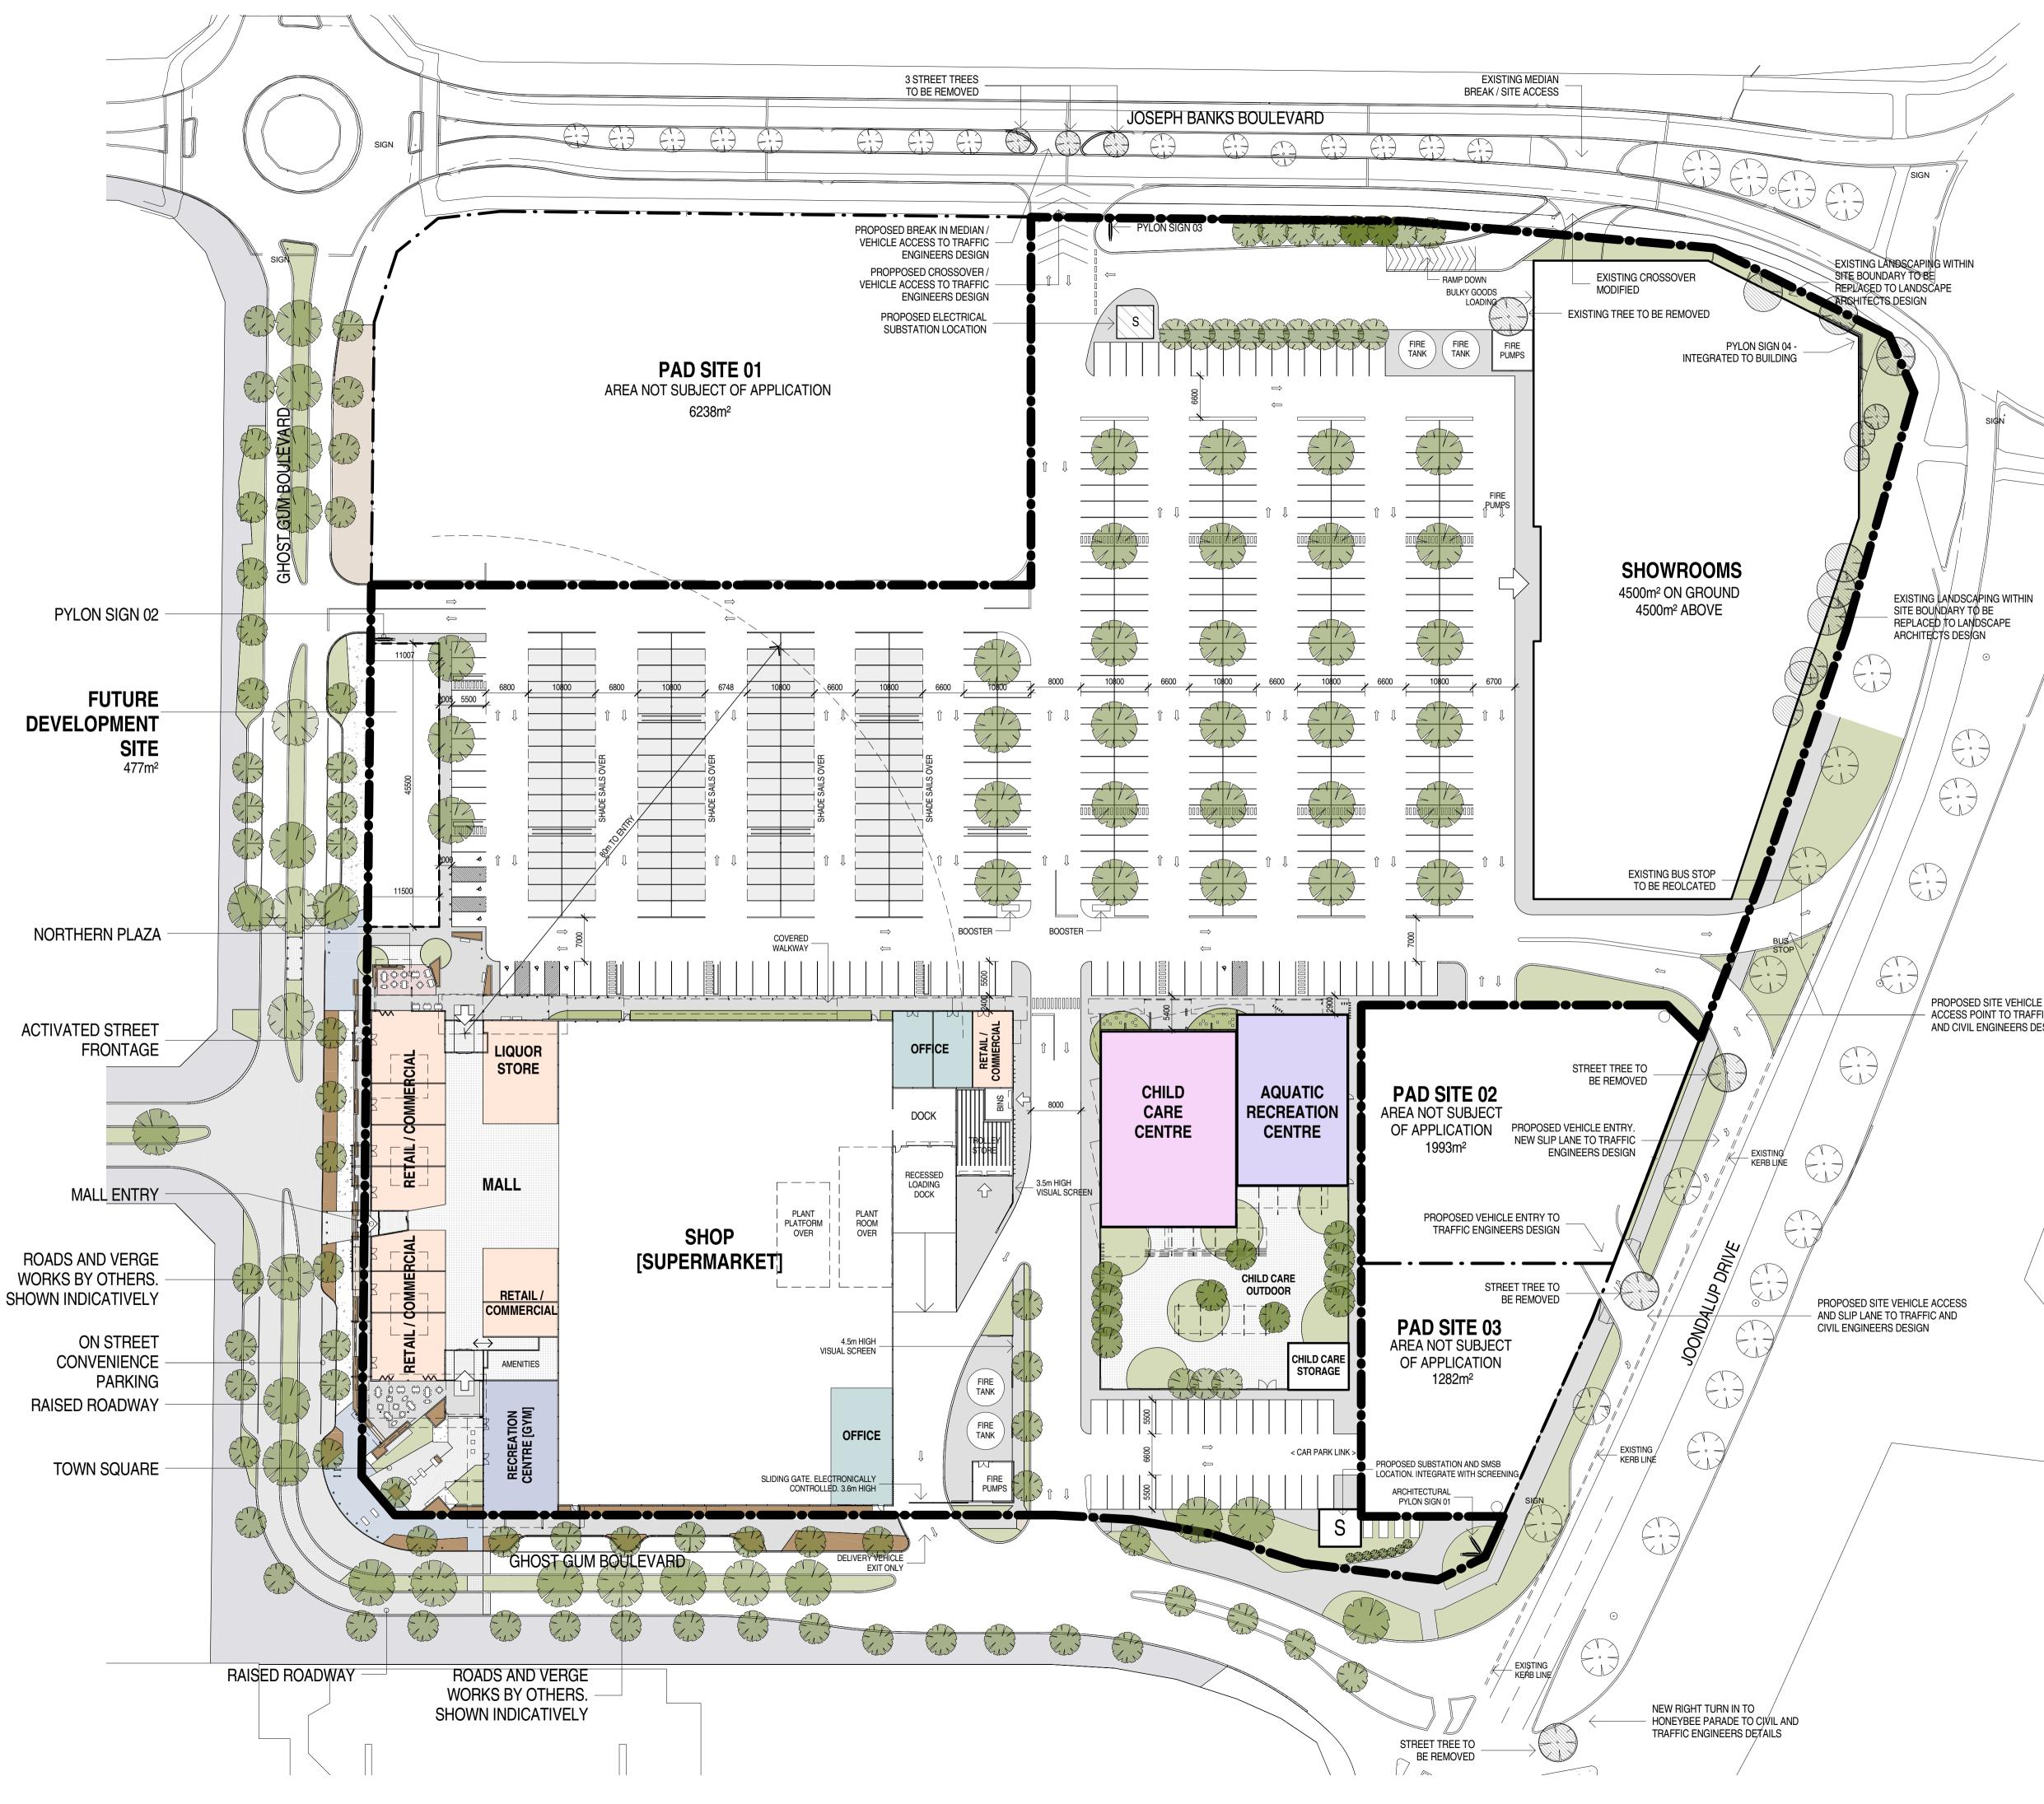

## SITE DESCRIPTION

**CENTRE SITE AREA** PAD SITE 1 AREA PAD SITE 2 AREA PAD SITE 3 AREA

36,530m<sup>2</sup> 6238m<sup>2</sup> 1993m<sup>2</sup> 1282m<sup>2</sup>

**TOTAL SITE AREA** 

46,043m<sup>2</sup>

# **AREA SCHEDULE**

| SHOP [SUPERMARKET]          | 4014m²             |
|-----------------------------|--------------------|
| SUPERMARKET PLANT MEZZANINE | 195m²              |
| SUPERMARKET DOCK            | 96m²               |
| LIQUOR STORE                | 197m²              |
| RETAIL/COMMERCIAL           | 920m²              |
| OFFICE                      | 350m <sup>2</sup>  |
| CHILDCARE CENTRE            | 700m <sup>2</sup>  |
| RECREATION CENTRE [GYM]     | 259m <sup>2</sup>  |
| AQUATIC RECREATION CENTRE   | 500m <sup>2</sup>  |
|                             | 0000m <sup>2</sup> |

SHOWROOMS 9000m<sup>2</sup> [4500 GROUND FLOOR / 4500 FIRST FLOOR]

FABCOT PTY. LTD.

WOOLWORTHS BANKSIA GROVE

### AREAS PLAN

| Scale   | 1 : 500     |        |              |
|---------|-------------|--------|--------------|
| Drawn   | WK          |        |              |
| Date    | 25 NOV 2015 |        |              |
| Job No. | 2012 045    |        | $\downarrow$ |
| Dwg No. | DA 017      | Rev: A | A1 SHEET     |