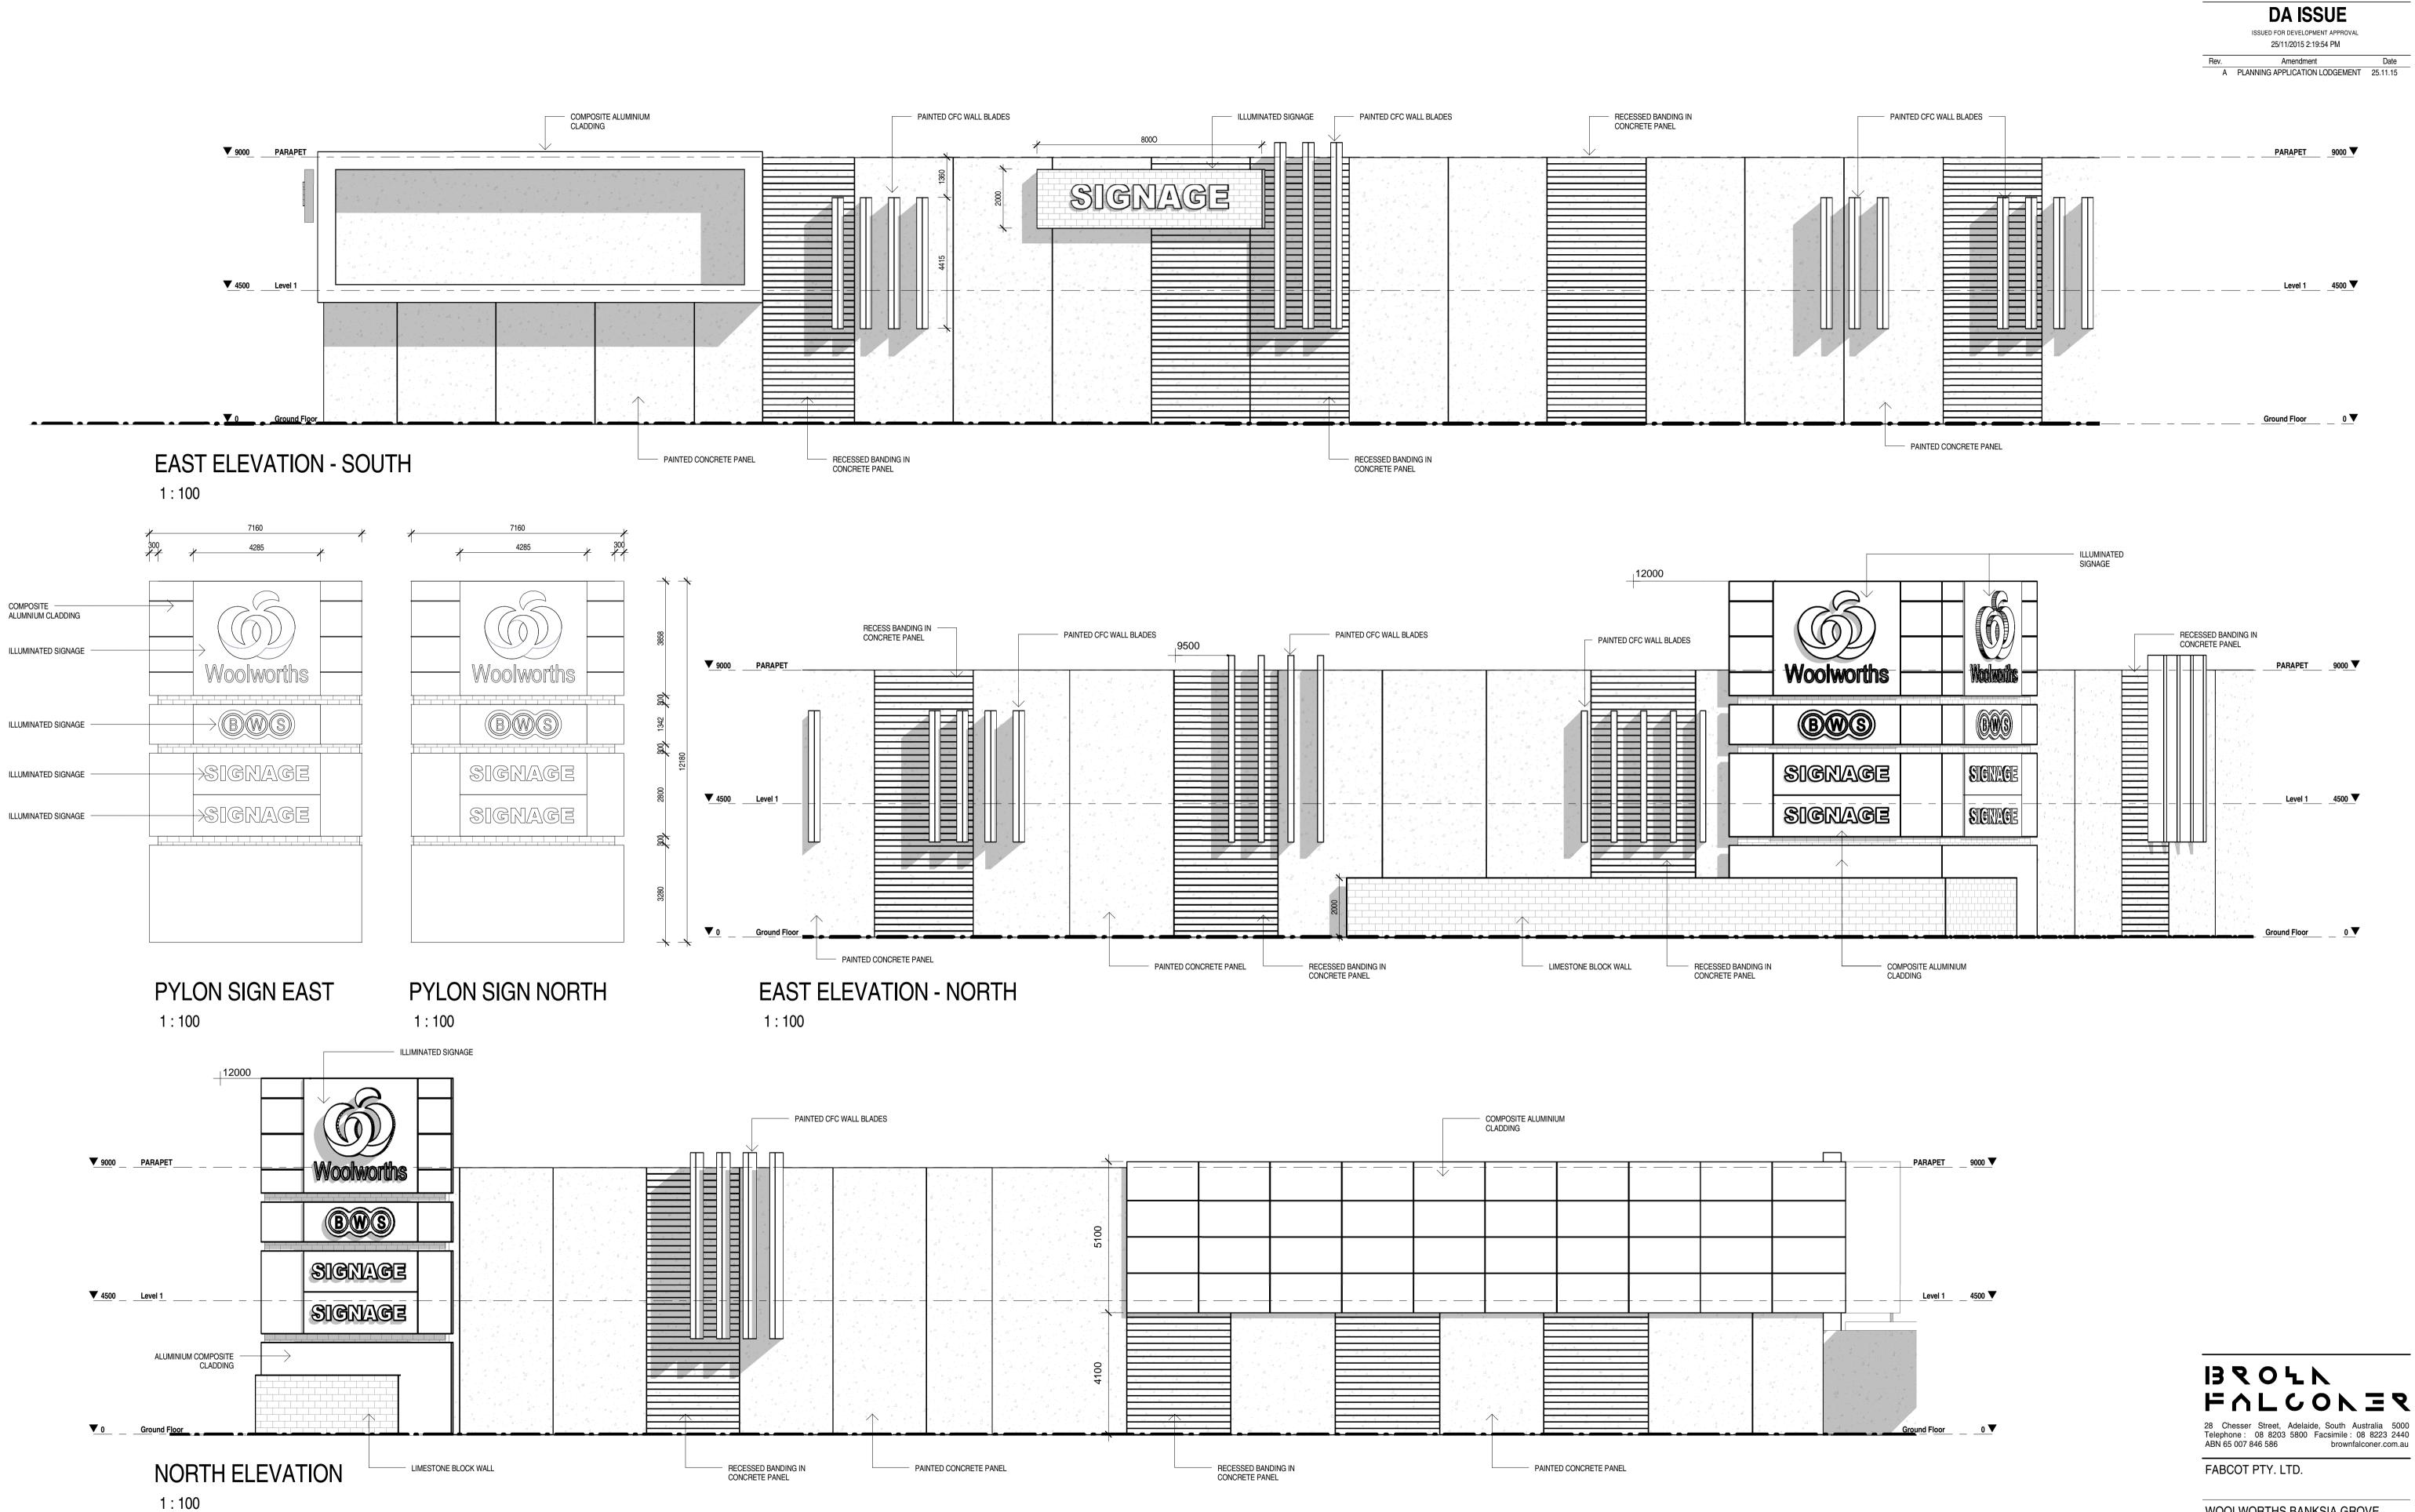

#### **DA ISSUE** ISSUED FOR DEVELOPMENT APPROVAL

Date Amendment

FABCOT PTY. LTD.

WOOLWORTHS BANKSIA GROVE

MAIN STREET INTERFACE - NORTH

| Scale   | 1 : 100     |                 |
|---------|-------------|-----------------|
| Drawn   | WK          |                 |
| Date    | 25 NOV 2015 |                 |
| Job No. | 2012 045    |                 |
| Dwg No. | DA 015      | Rev: A A1 SHEET |

WOOLWORTHS BANKSIA GROVE

MAIN STREET INTERFACE - SOUTH

| Scale   | 1:100       |                        |
|---------|-------------|------------------------|
| Drawn   | WK          |                        |
| Date    | 25 NOV 2015 |                        |
| Job No. | 2012 045    |                        |
| Dwg No. | DA 016      | Rev: <b>A</b> A1 SHEET |