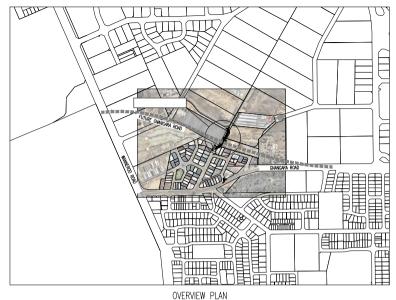

LEFT-IN AT MARATHON LOOP PLAN

|                                         | <u>LEGEND</u>            |                |
|-----------------------------------------|--------------------------|----------------|
| EXISTING                                |                          | PROPOSED       |
| ======================================= | KERBING (SEMI-MOUNTABLE) |                |
|                                         | EDGE OF BITUMEN          |                |
|                                         | FOOTPATH (CONCRETE)      |                |
|                                         | TREE TO BE REMOVED       | ( <del>)</del> |
|                                         | 125W MV                  | •              |
|                                         | SUBURBAN ECO 42W