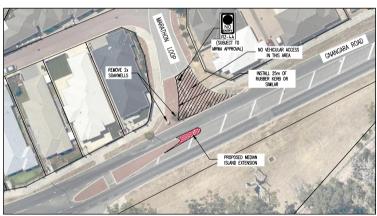

LEFT-IN AT MARATHON LOOP PLAN

|                                         | <u>LEGEND</u>            |                |
|-----------------------------------------|--------------------------|----------------|
| EXISTING                                |                          | PROPOSED       |
| ======================================= | KERBING (SEMI-MOUNTABLE) |                |
|                                         | EDGE OF BITUMEN          |                |
|                                         | FOOTPATH (CONCRETE)      |                |
|                                         | TREE TO BE REMOVED       | ( <del>)</del> |
|                                         | 125W MV                  | •              |
|                                         | SUBURBAN ECO 42W SCO     |                |
|                                         | ROAD WIDENING            |                |
|                                         |                          |                |