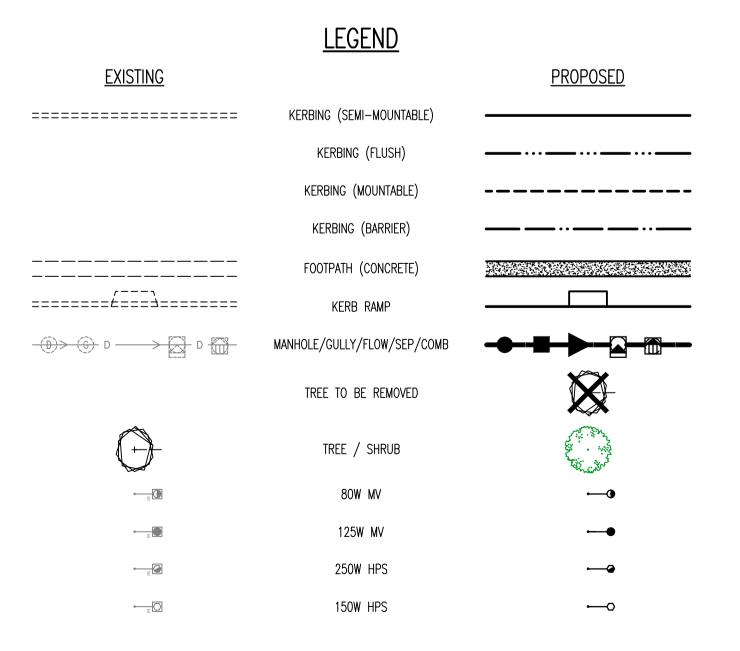

## NOTES:

- 1. CADASTRAL INFORMATION APPROXIMATE ONLY.
- 2. KERBING TO BE CONSTRUCTED IN ACCORDANCE WITH CITY OF WANNEROO DRG. No TS 05-1 AND TS 05-3.
- 3. ALL PAVEMENT LINEMARKING LINETYPES TO CONFORM WITH MRWA DRAWING NO 9931-0198-2 AND 200331-091.
- 4. WHITE LINING AND SIGNAGE TO BE UNDERTAKEN BY MRWA OR ITS CONTRACTORS.
- 5. ALL DISTURBANCES TO EXISTING VERGE RETICULATION AND TRUFING TO BE REINSTATED.
- 6. 0.8m WIDE RAISED MEDIAN ISLANDS TO BE CONSTRUCTED WITH BARRIER KERB AND CONCRETE INFILL.
- 7. >1.0m WIDE RAISED MEDIAN ISLANDS TO BE CONSTRUCTED WITH SEMI-MOUNTABLE KERB AND BRICKPAVING/LANDSCAPING INFILL AS SHOWN.

| BRICK PAVING 45° HERRINGBONE 'FEDERATION RED' WITH 'CHARCOAL' HEADERS |  |
|-----------------------------------------------------------------------|--|
| CONCRETE INFILL MEDIAN ISLANDS                                        |  |
| BUAD MIDENING                                                         |  |

HATCHED AREAS LEGEND

CONCRETE INFI ROAD WIDENING RED ASPHALT IN CENTRAL MEDIAN

CROSSOVER RECONSTRUCTION

LOW HEIGHT LANDSCAPING