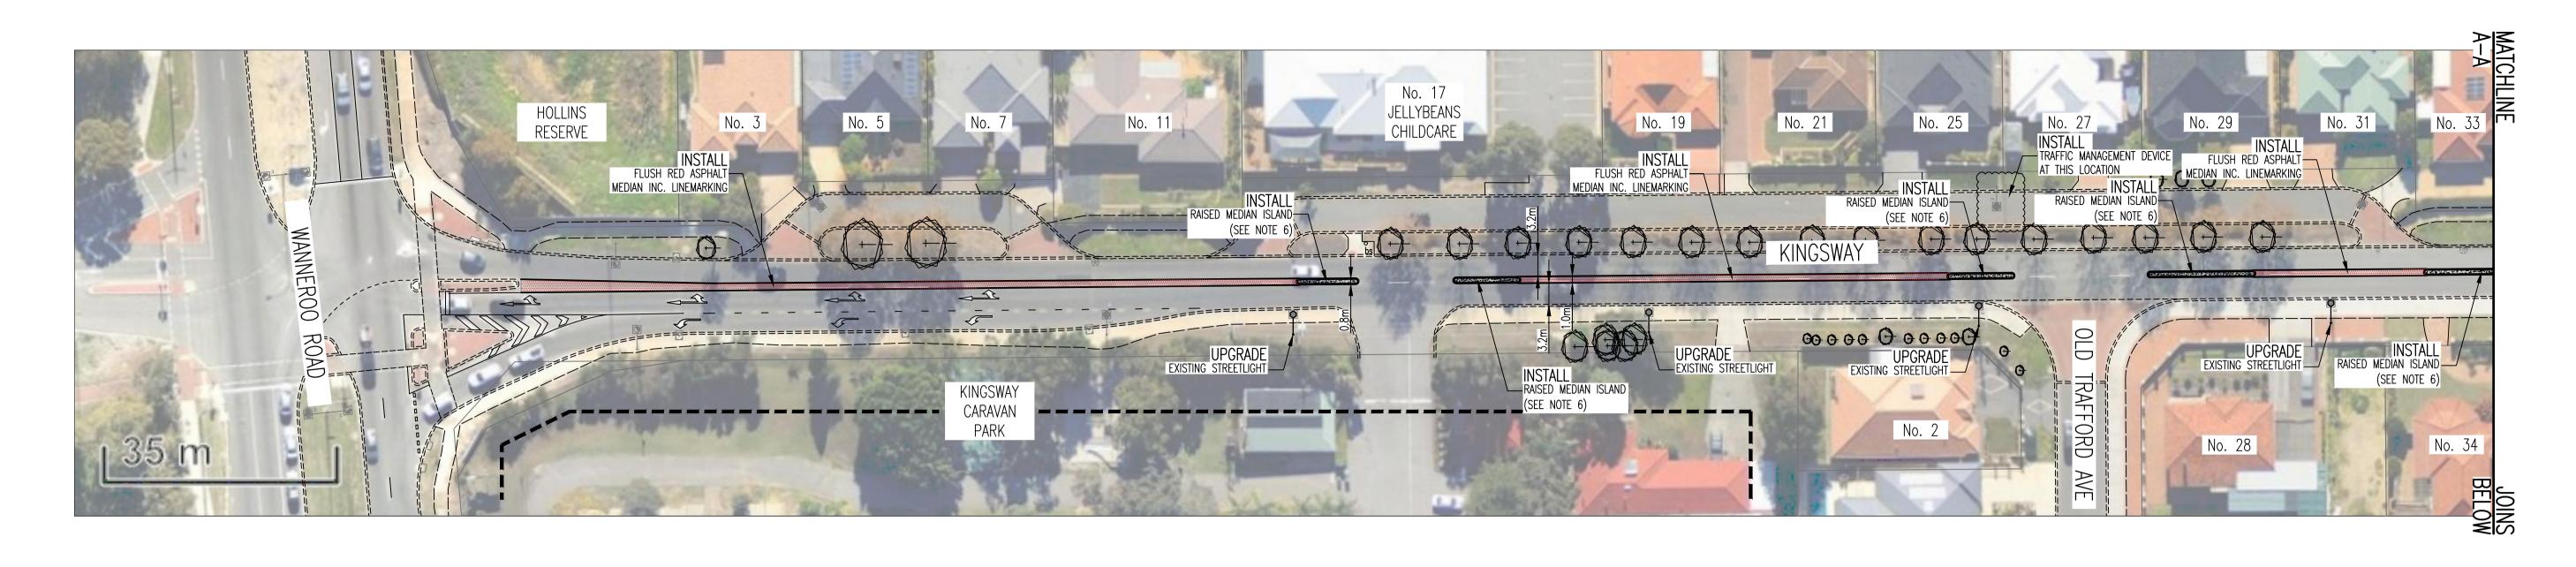

## NOTES:

- 1. CADASTRAL INFORMATION APPROXIMATE ONLY.
- 2. KERBING TO BE CONSTRUCTED IN ACCORDANCE WITH CITY OF WANNEROO DRG. No TS 05-1 AND TS 05-3.
- 3. ALL PAVEMENT LINEMARKING LINETYPES TO CONFORM WITH MRWA DRAWING NO 9931-0198-2 AND 200331-091.
- 4. WHITE LINING AND SIGNAGE TO BE UNDERTAKEN BY MRWA OR ITS CONTRACTORS.
- 5. ALL DISTURBANCES TO EXISTING VERGE RETICULATION AND TRUFING TO BE REINSTATED.
- 6. 0.8m WIDE RAISED MEDIAN ISLANDS TO BE CONSTRUCTED WITH BARRIER KERB AND CONCRETE INFILL.
- 7. >1.0m WIDE RAISED MEDIAN ISLANDS TO BE CONSTRUCTED WITH SEMI-MOUNTABLE KERB AND BRICKPAVING/LANDSCAPING INFILL AS SHOWN.

| BRICK PAVING 45° HERRINGBONE 'FEDERATION RED' WITH 'CHARCOAL' HEADERS |  |
|-----------------------------------------------------------------------|--|
| CONCRETE INFILL MEDIAN ISLANDS                                        |  |
| BUAD MIDENING                                                         |  |

HATCHED AREAS LEGEND

CONCRETE INFI ROAD WIDENING RED ASPHALT IN CENTRAL MEDIAN

CROSSOVER RECONSTRUCTION

LOW HEIGHT LANDSCAPING