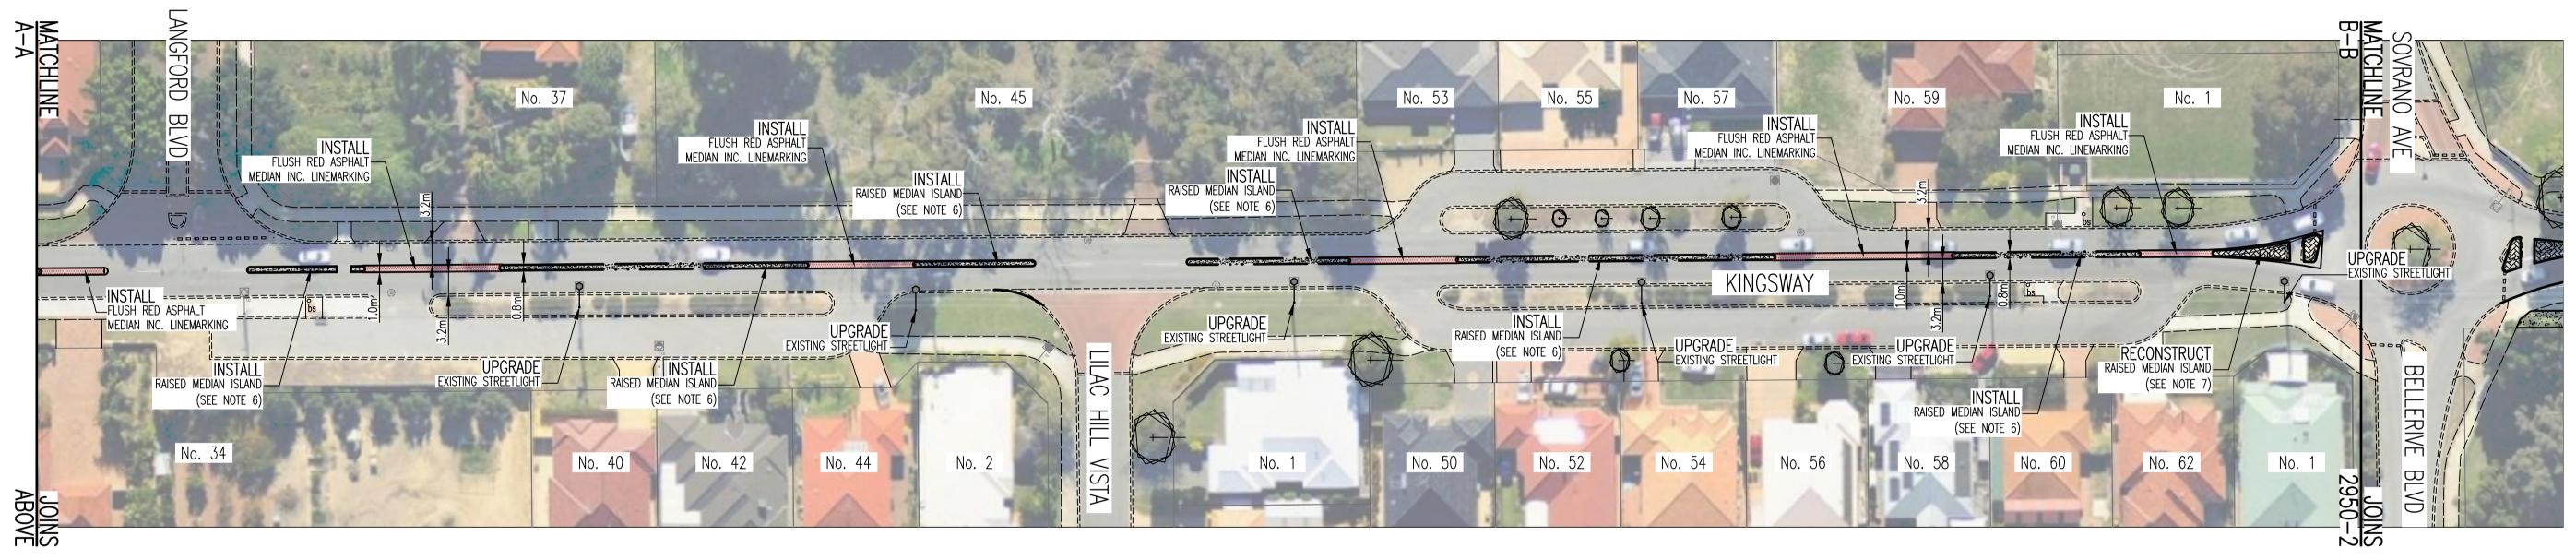

## NOTES:

- 1. CADASTRAL INFORMATION APPROXIMATE ONLY.
- 2. KERBING TO BE CONSTRUCTED IN ACCORDANCE WITH CITY OF WANNEROO DRG. No TS 05-1 AND TS 05-3.
- 3. ALL PAVEMENT LINEMARKING LINETYPES TO CONFORM WITH MRWA DRAWING NO 9931-0198-2 AND 200331-091.
- 4. WHITE LINING AND SIGNAGE TO BE UNDERTAKEN BY MRWA OR ITS CONTRACTORS.
- 5. ALL DISTURBANCES TO EXISTING VERGE RETICULATION AND TRUFING TO BE REINSTATED.
- 6. 0.8m WIDE RAISED MEDIAN ISLANDS TO BE CONSTRUCTED WITH BARRIER KERB AND CONCRETE INFILL.
- 7. >1.0m WIDE RAISED MEDIAN ISLANDS TO BE CONSTRUCTED WITH SEMI-MOUNTABLE KERB AND BRICKPAVING/LANDSCAPING INFILL AS SHOWN.

| BRICK PAVING 45° HERRINGBONE 'FEDERATION RED' WITH 'CHARCOAL' HEADERS |  |
|-----------------------------------------------------------------------|--|
| CONCRETE INFILL MEDIAN ISLANDS                                        |  |
| BUAD MIDENING                                                         |  |

HATCHED AREAS LEGEND

CONCRETE INFI ROAD WIDENING RED ASPHALT IN CENTRAL MEDIAN

CROSSOVER RECONSTRUCTION

LOW HEIGHT LANDSCAPING