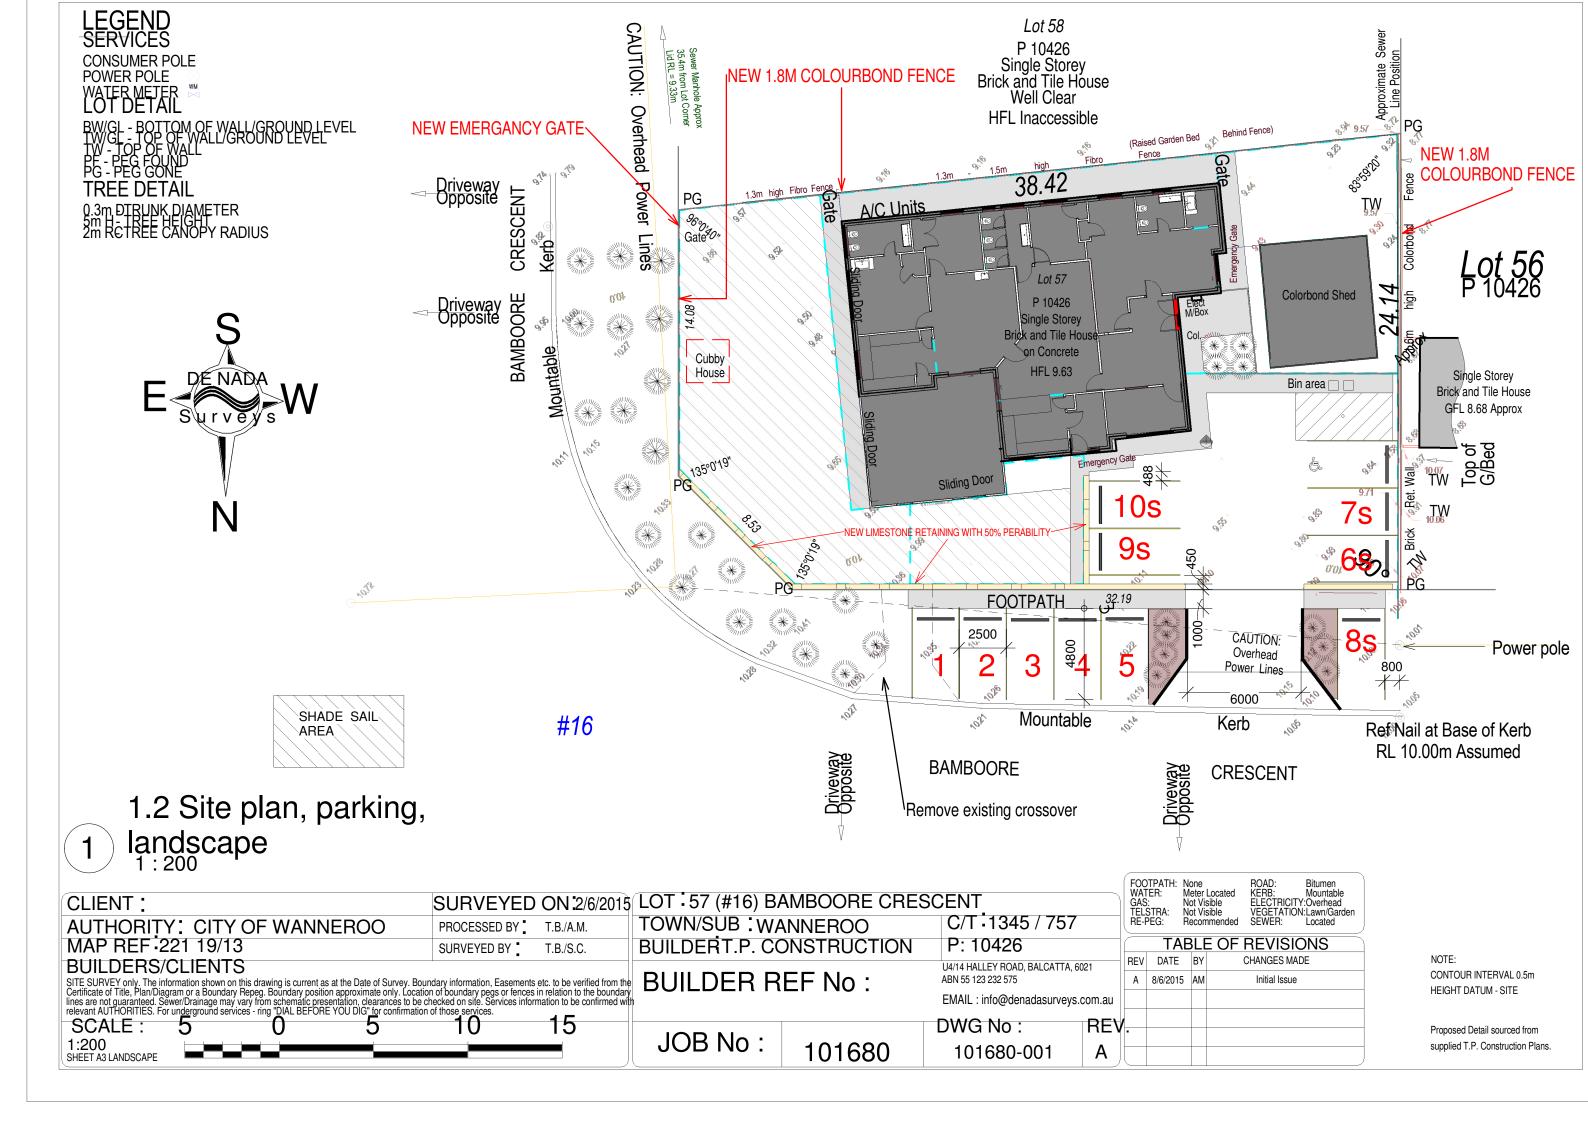

## LOT 57 #16 BAMBOORE **CRESCENT WANNEROO**

| 20/08/15 | ****  |         |
|----------|-------|---------|
| Author   |       |         |
| Checker  | Scale | 1 : 200 |
|          |       |         |

15/02/2016 11:43:29 AM