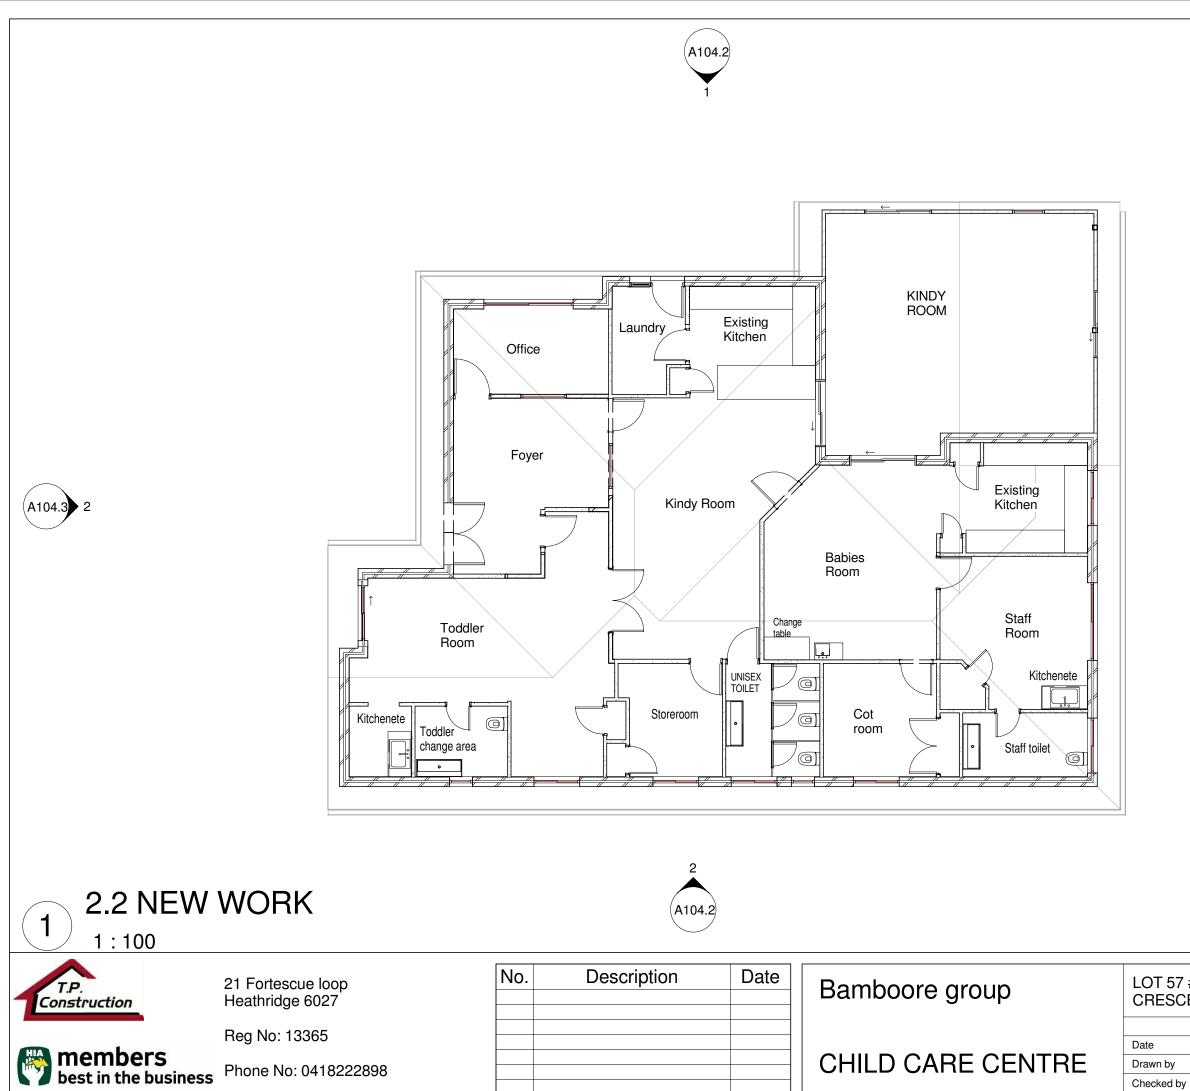

## LOT 57 #16 BAMBOORE CRESCENT WANNEROO

| 20/08/15<br>Author | ****  | <del>k</del> |
|--------------------|-------|--------------|
| Checker            | Scale | 1 : 100      |
| Choole             |       | 1.100        |

21 Fortescue loop Heathridge 6027

Reg No: 13365

| No. | Description | Date |
|-----|-------------|------|
|     |             |      |
|     |             |      |
|     |             |      |
|     |             |      |
|     |             |      |
|     |             |      |
|     |             |      |

## CHILD CARE CENTRE

Drawn by Checked by

Date