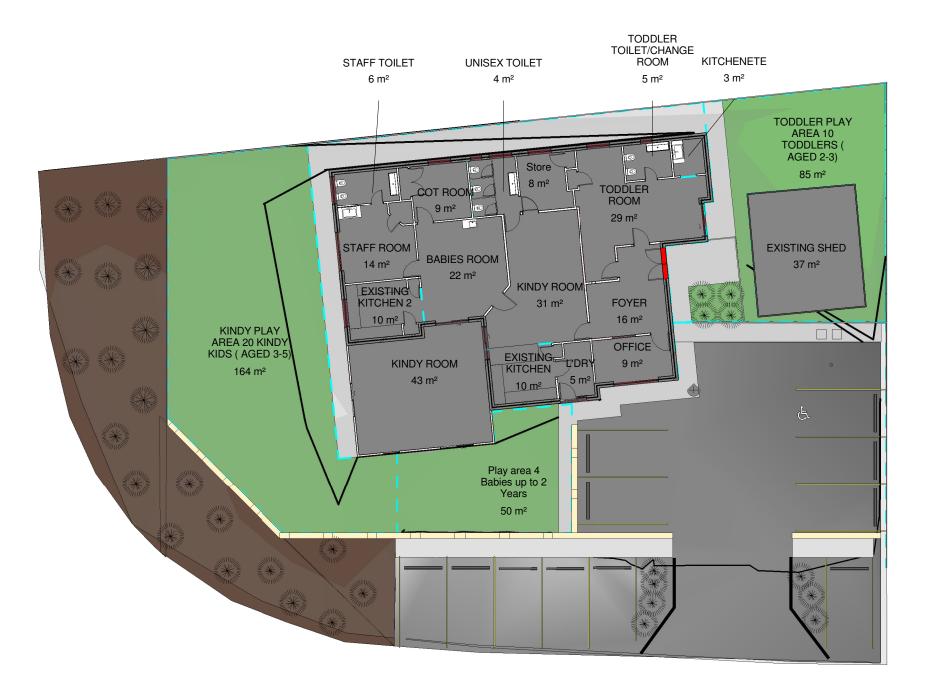

## LOT 57 #16 BAMBOORE **CRESCENT WANNEROO**

| 20/08/15 | ****  |         |
|----------|-------|---------|
| Author   |       |         |
| Checker  | Scale | 1 : 200 |
|          |       |         |

15/02/2016 11:43:29 AM