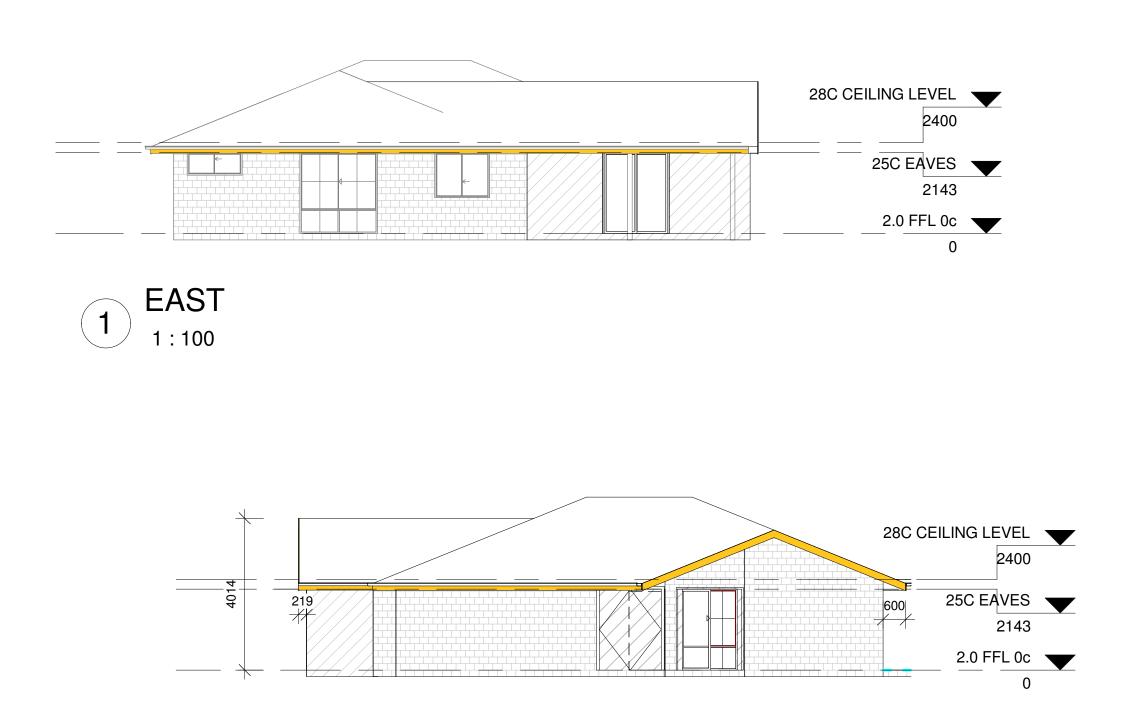

## LOT 57 #16 BAMBOORE **CRESCENT WANNEROO**

| 20/08/15 | ****  |         |
|----------|-------|---------|
| Author   |       |         |
| Checker  | Scale | 1 : 100 |
|          |       | ,       |

15/02/2016 11:43:27 AM

| #16 BAMBOORE<br>ENT WANNEROO |       |      |         |
|------------------------------|-------|------|---------|
|                              |       |      |         |
| 20/08/15                     |       | **** |         |
| TPH                          |       |      |         |
| AGH                          | Scale |      | 1 : 100 |
|                              |       |      |         |