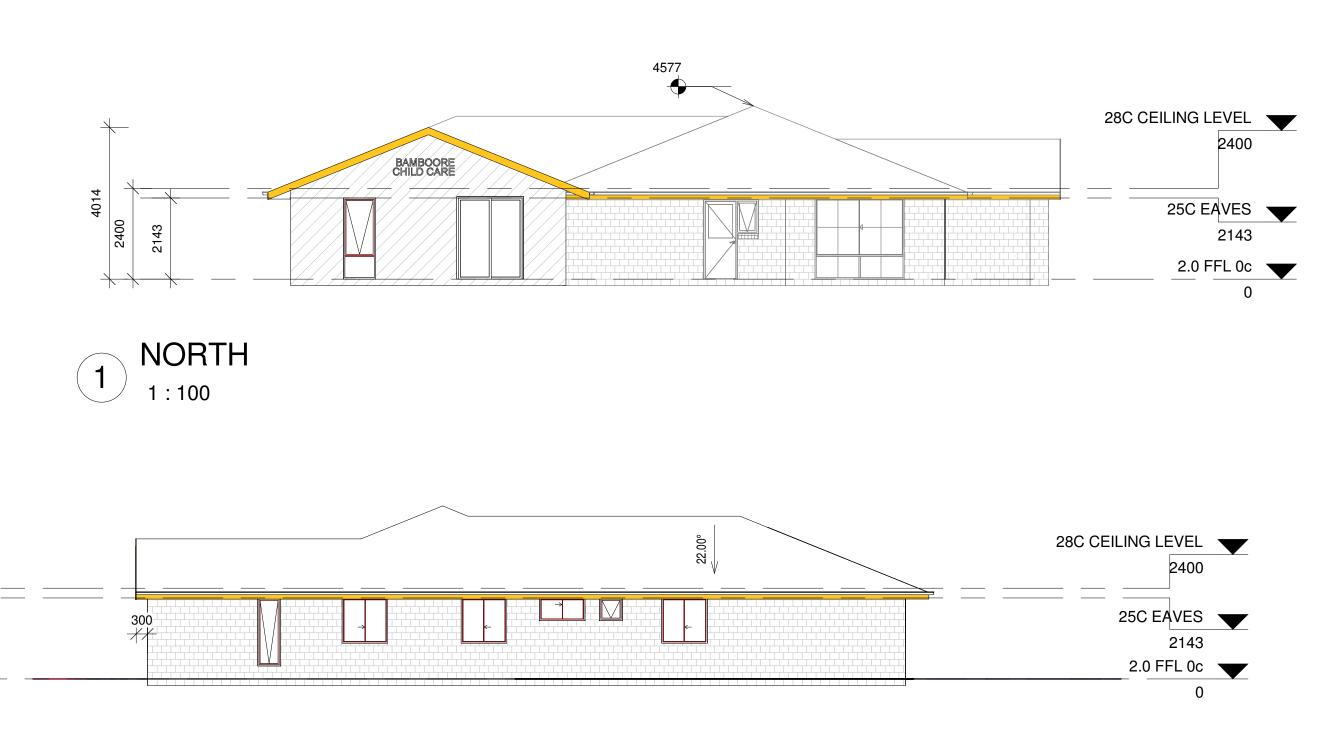

## LOT 57 #16 BAMBOORE **CRESCENT WANNEROO**

| 20/08/15 | ****  |         |
|----------|-------|---------|
| Author   |       |         |
| Checker  | Scale | 1 : 100 |
|          |       | ,       |

15/02/2016 11:43:27 AM

| #16 BAMBOORE<br>ENT WANNEROO |       |      |         |
|------------------------------|-------|------|---------|
|                              |       |      |         |
| 20/08/15                     |       | **** |         |
| TPH                          |       |      |         |
| AGH                          | Scale |      | 1 : 100 |
|                              |       |      |         |

15/02/2016 11:43:28 AM