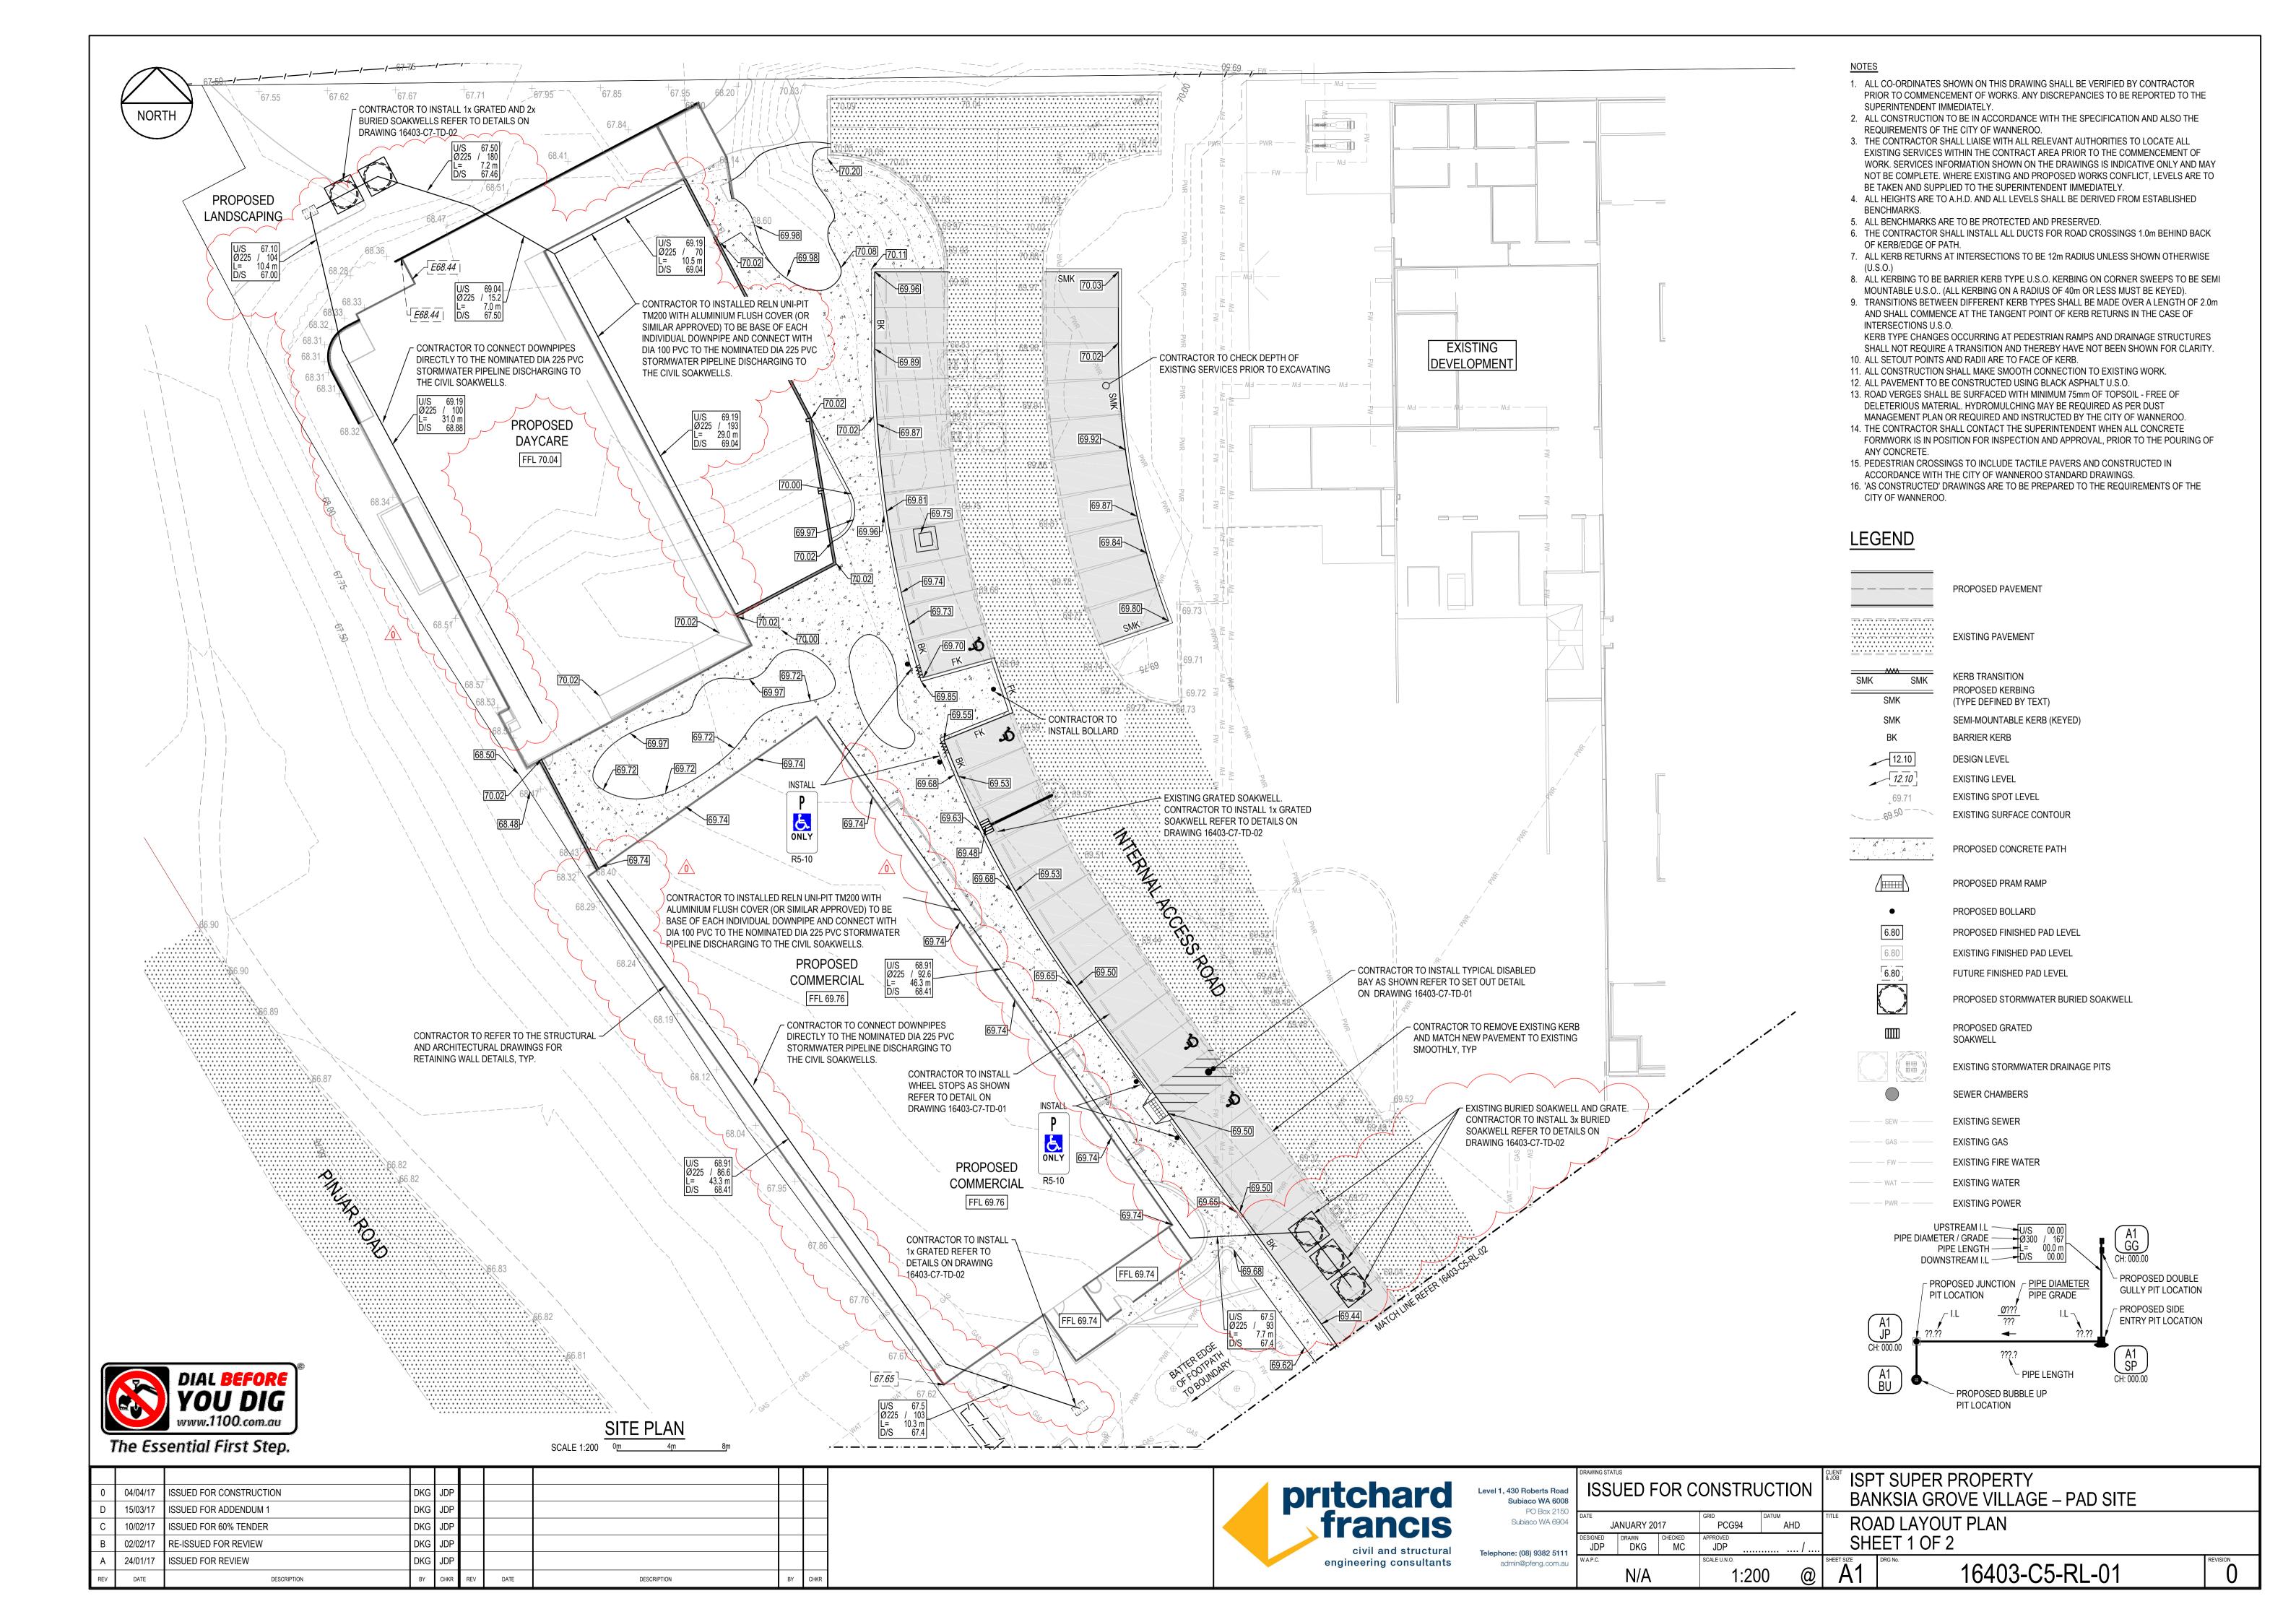

# 1 NORTH-EAST ELEVATION

#### 1:200

# 2 SOUTH-EAST ELEVATION

#### **INDICATIVE MATERIAL SELECTIONS**

PERFORATED STEEL SCREEN

COLORBOND CLADDING

ALUCOBOND CLADDING

PAINTED CONCRETE PANEL

ALL COLOURS SHOWN ON ELEVATION SHEETS ARE INDICATIVE ONLY

ELEVATIONS- COMMERCIAL

Status: REVISED DA

Project Number: Drawing Number: Revision: Date:

**43465 SD401** F 31/01/2017

# RENDERED BLOCKWORK SHEETING BLOCKWORK BOUNDARY FENCE BLOCKWORK BOUNDARY FENCE BLOCKWORK RL. 74.04 1 NORTH-EAST ELEVATION

#### 1 · 200

**INDICATIVE MATERIAL SELECTIONS** 

COLORBOND CLADDING

FEATURE BLOCKWORK

RENDERED BLOCKWORK

ALL COLOURS SHOWN ON ELEVATION SHEETS ARE INDICATIVE ONLY