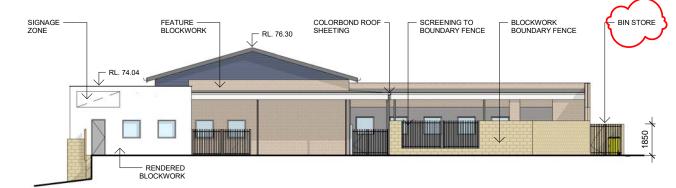

# 1 NORTH-EAST ELEVATION

# RENDERED BLOCKWORK SHEETING BLOCKWORK BOUNDARY FENCE BLOCKWORK BOUNDARY FENCE BLOCKWORK RL. 74.04 1 NORTH-EAST ELEVATION