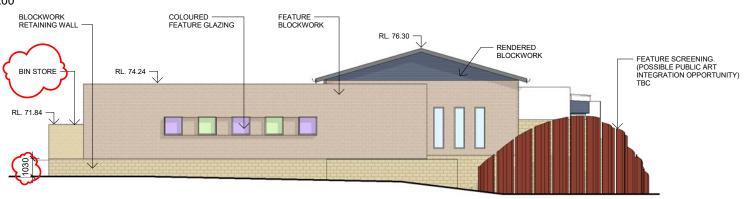

# RENDERED BLOCKWORK SHEETING BLOCKWORK BOUNDARY FENCE BLOCKWORK BOUNDARY FENCE BLOCKWORK RL. 74.04 1 NORTH-EAST ELEVATION