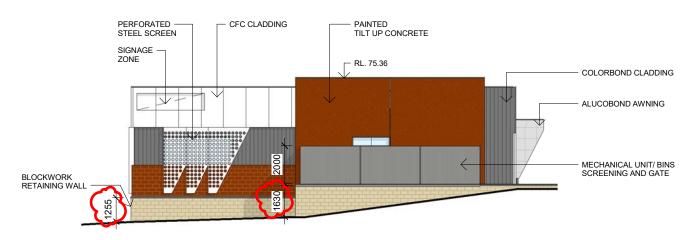

# 1 NORTH-EAST ELEVATION

#### 1:200



# 2 SOUTH-EAST ELEVATION

#### 1:200





#### **INDICATIVE MATERIAL SELECTIONS**



PERFORATED STEEL SCREEN





COLORBOND CLADDING



ALUCOBOND CLADDING



PAINTED CONCRETE PANEL

ALL COLOURS SHOWN ON ELEVATION SHEETS ARE INDICATIVE ONLY

ELEVATIONS- COMMERCIAL

Status: REVISED DA



Project Number: Drawing Number: Revision: Date:

**43465 SD401** F 31/01/2017



# RENDERED BLOCKWORK SHEETING BLOCKWORK BOUNDARY FENCE BLOCKWORK BOUNDARY FENCE BLOCKWORK RL. 74.04 1 NORTH-EAST ELEVATION

#### 1:200



# 2 SOUTH-EAST ELEVATION

#### 1 · 200





**INDICATIVE MATERIAL SELECTIONS** 

COLORBOND CLADDING



FEATURE BLOCKWORK



RENDERED BLOCKWORK

ALL COLOURS SHOWN ON ELEVATION SHEETS ARE INDICATIVE ONLY

# 3 SOUTH-WEST ELEVATION

#### 1:200



# 4 NORTH-WEST ELEVATION

1:200



ELEVATIONS- DA