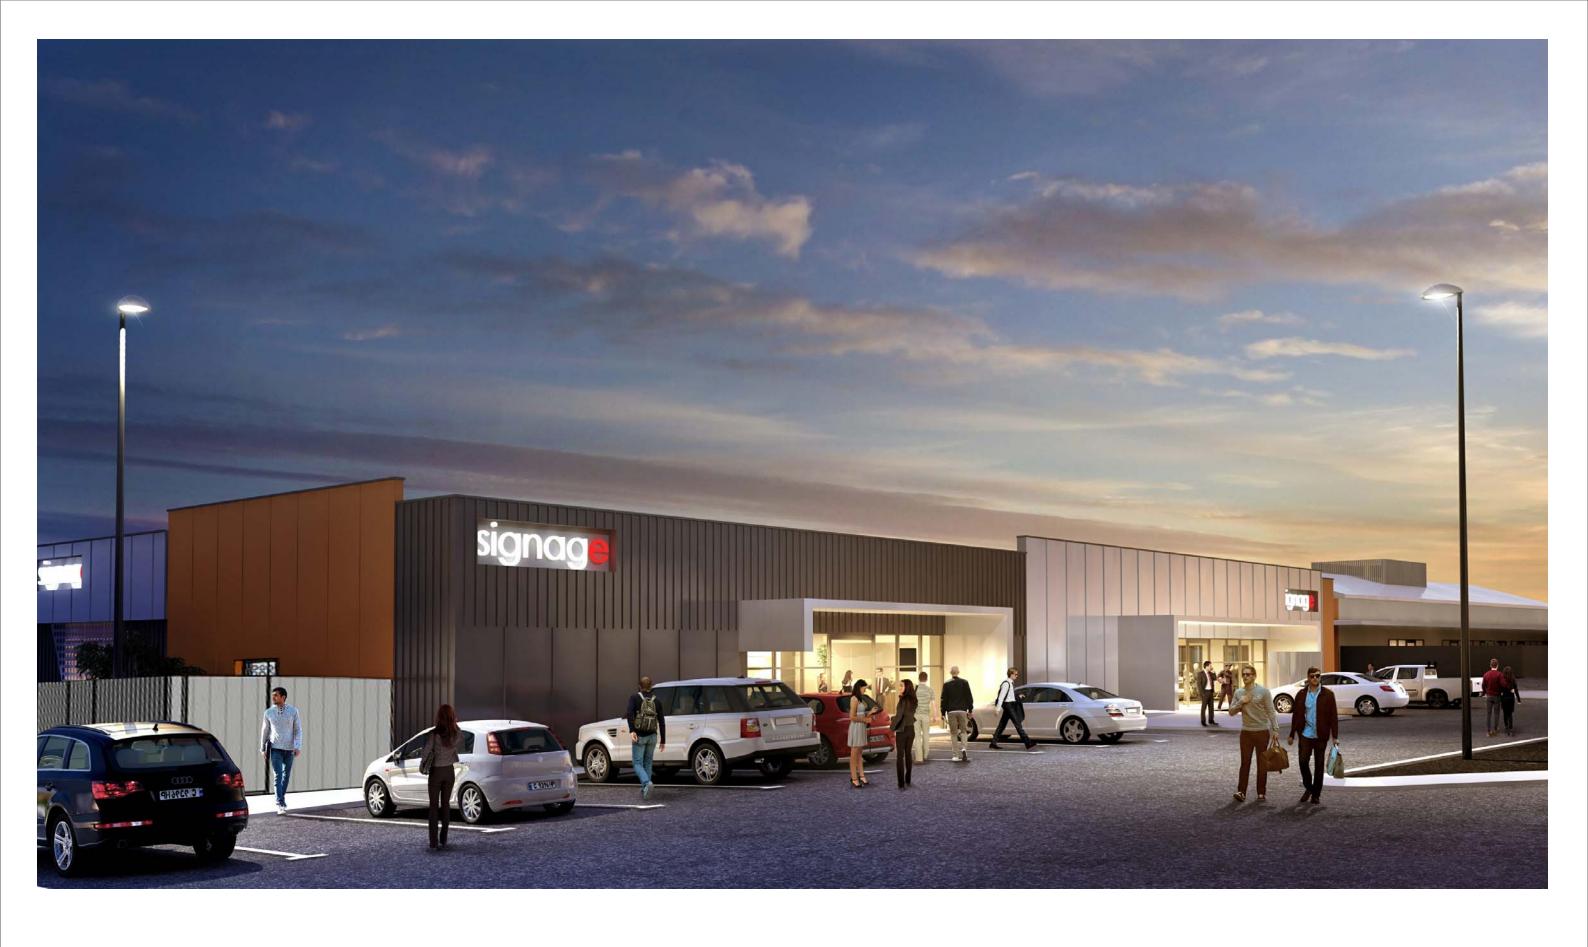

# 2 SOUTH-EAST ELEVATION

#### 1:200

#### **INDICATIVE MATERIAL SELECTIONS**

PERFORATED STEEL SCREEN

COLORBOND CLADDING

ALUCOBOND CLADDING

PAINTED CONCRETE PANEL

ALL COLOURS SHOWN ON ELEVATION SHEETS ARE INDICATIVE ONLY

ELEVATIONS- COMMERCIAL

Status: REVISED DA

Project Number: Drawing Number: Revision: Date:

**43465 SD401** F 31/01/2017