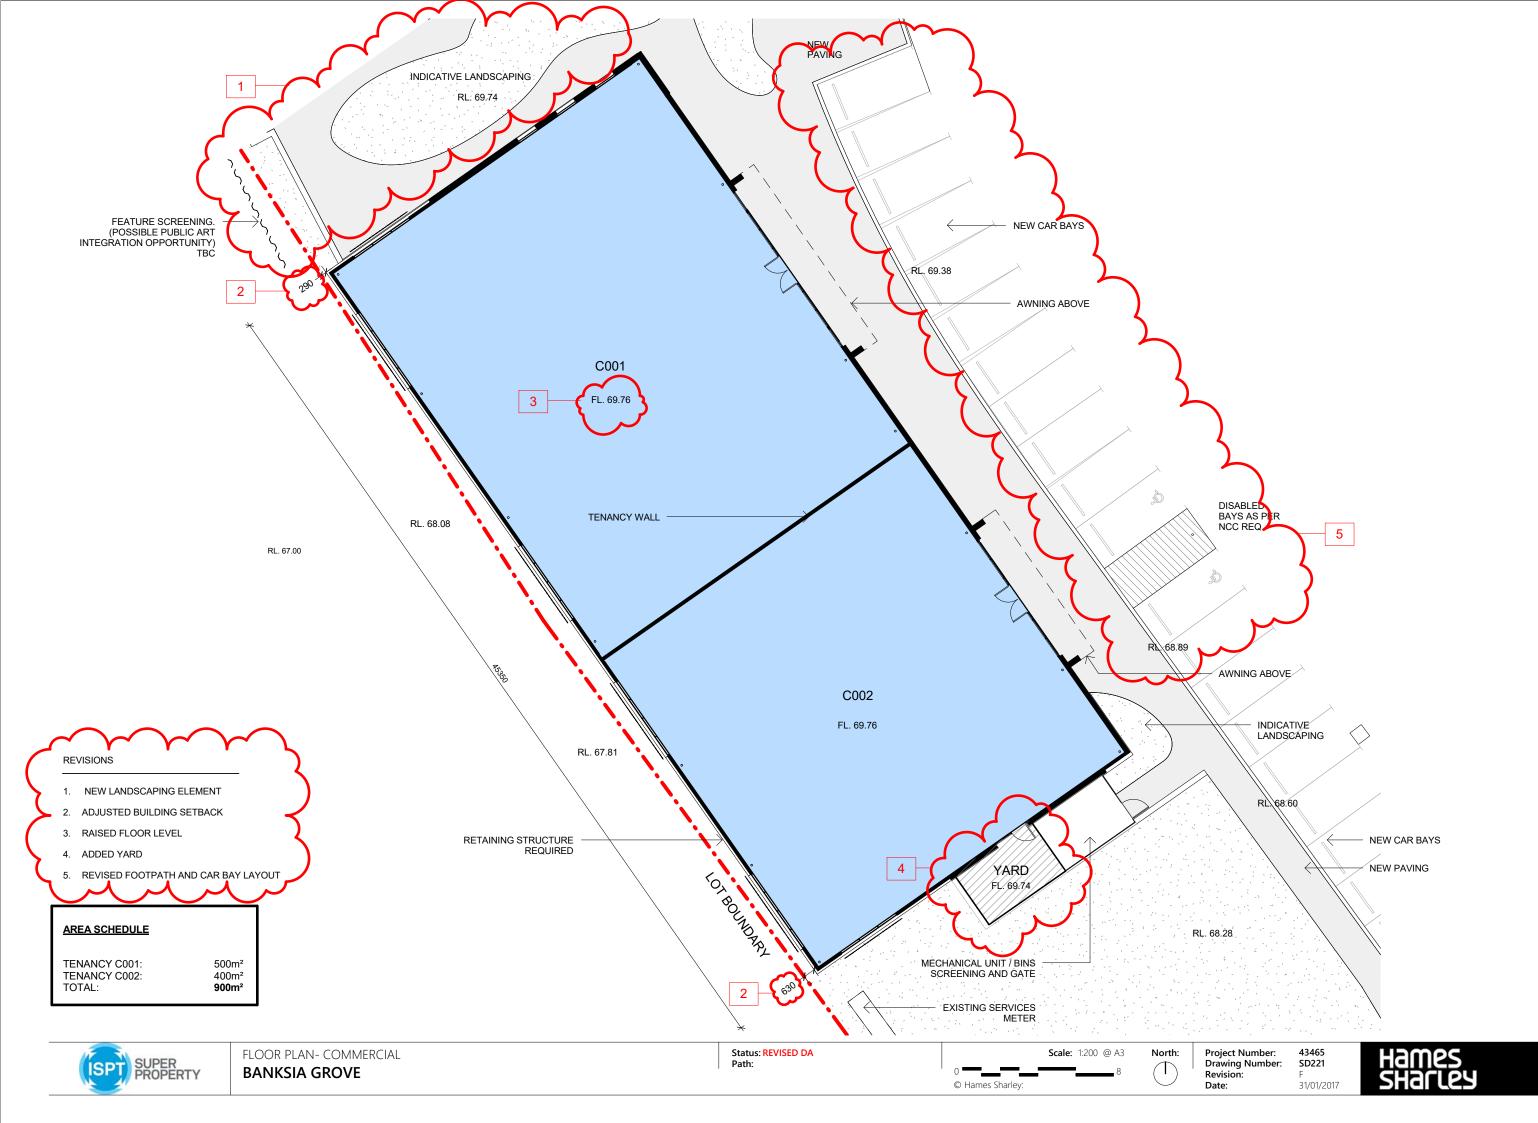

#### **INDICATIVE MATERIAL SELECTIONS**

PERFORATED STEEL SCREEN

COLORBOND CLADDING

ALUCOBOND CLADDING

PAINTED CONCRETE PANEL

ALL COLOURS SHOWN ON ELEVATION SHEETS ARE INDICATIVE ONLY

ELEVATIONS- COMMERCIAL

Status: REVISED DA

Project Number: Drawing Number: Revision: Date:

**43465 SD401** F 31/01/2017