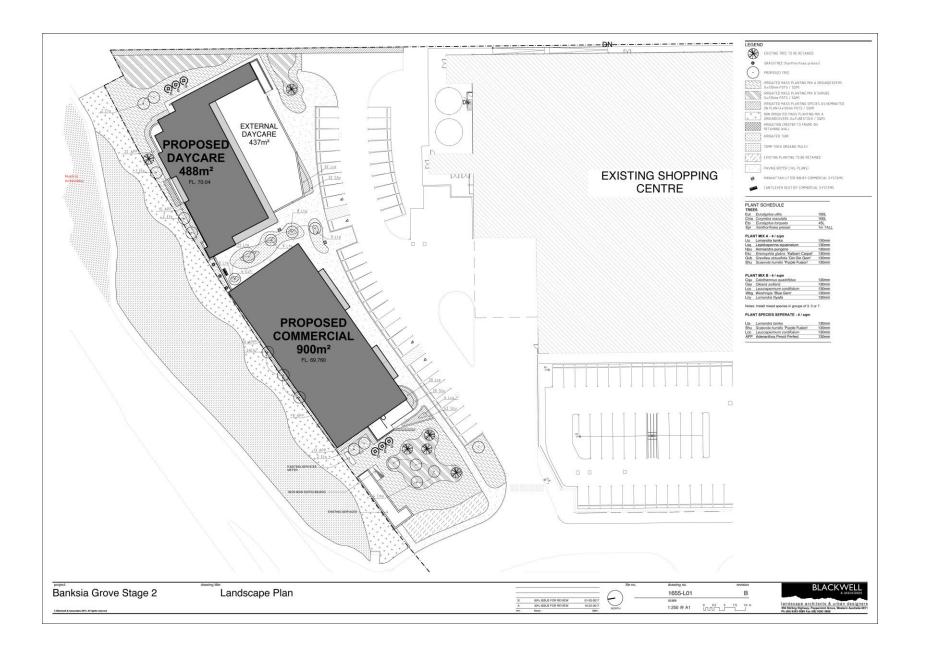

# RENDERED BLOCKWORK SHEETING BLOCKWORK BOUNDARY FENCE BLOCKWORK BOUNDARY FENCE BLOCKWORK RL. 74.04 1 NORTH-EAST ELEVATION

#### 1:200

# 2 SOUTH-EAST ELEVATION

#### 1 · 200

**INDICATIVE MATERIAL SELECTIONS** 

COLORBOND CLADDING

FEATURE BLOCKWORK

RENDERED BLOCKWORK

ALL COLOURS SHOWN ON ELEVATION SHEETS ARE INDICATIVE ONLY