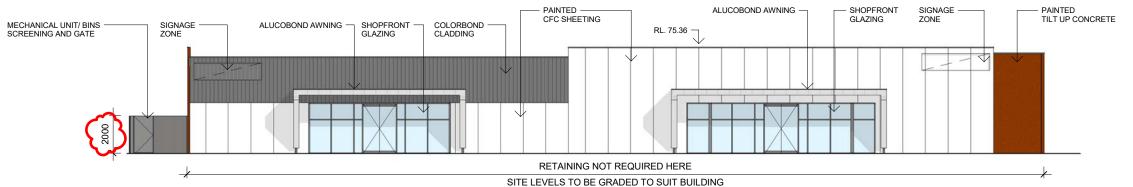

#### **INDICATIVE MATERIAL SELECTIONS**

PERFORATED STEEL SCREEN

COLORBOND CLADDING

ALUCOBOND CLADDING

PAINTED CONCRETE PANEL

ALL COLOURS SHOWN ON ELEVATION SHEETS ARE INDICATIVE ONLY

ELEVATIONS- COMMERCIAL

Status: REVISED DA

Project Number: Drawing Number: Revision: Date:

**43465 SD401** F 31/01/2017