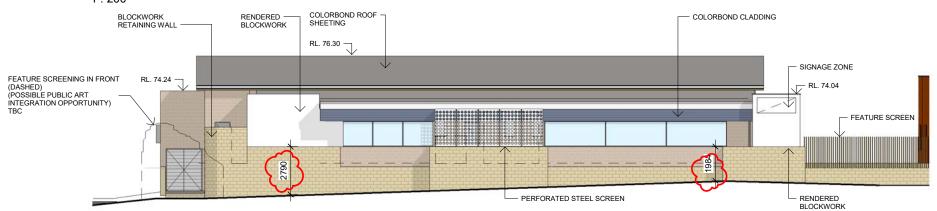

# 2 SOUTH-EAST ELEVATION

#### 1 · 200

**INDICATIVE MATERIAL SELECTIONS** 

COLORBOND CLADDING

FEATURE BLOCKWORK

RENDERED BLOCKWORK

ALL COLOURS SHOWN ON ELEVATION SHEETS ARE INDICATIVE ONLY