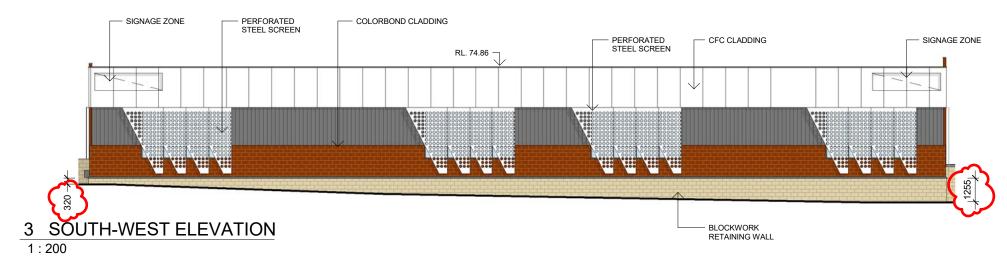

# 1 NORTH-EAST ELEVATION

#### 1:200



# 2 SOUTH-EAST ELEVATION

#### 1:200





#### **INDICATIVE MATERIAL SELECTIONS**



PERFORATED STEEL SCREEN





COLORBOND CLADDING



ALUCOBOND CLADDING



PAINTED CONCRETE PANEL

ALL COLOURS SHOWN ON ELEVATION SHEETS ARE INDICATIVE ONLY

ELEVATIONS- COMMERCIAL

Status: REVISED DA



Project Number: Drawing Number: Revision: Date:

**43465 SD401** F 31/01/2017



# RENDERED BLOCKWORK SHEETING BLOCKWORK BOUNDARY FENCE BLOCKWORK BOUNDARY FENCE BLOCKWORK RL. 74.04 1 NORTH-EAST ELEVATION

#### 1:200



# 2 SOUTH-EAST ELEVATION

#### 1 · 200





**INDICATIVE MATERIAL SELECTIONS** 

COLORBOND CLADDING



FEATURE BLOCKWORK



RENDERED BLOCKWORK

ALL COLOURS SHOWN ON ELEVATION SHEETS ARE INDICATIVE ONLY

# 3 SOUTH-WEST ELEVATION

#### 1:200



# 4 NORTH-WEST ELEVATION

1:200



ELEVATIONS- DAY CARE **BANKSIA GROVE** 





Project N