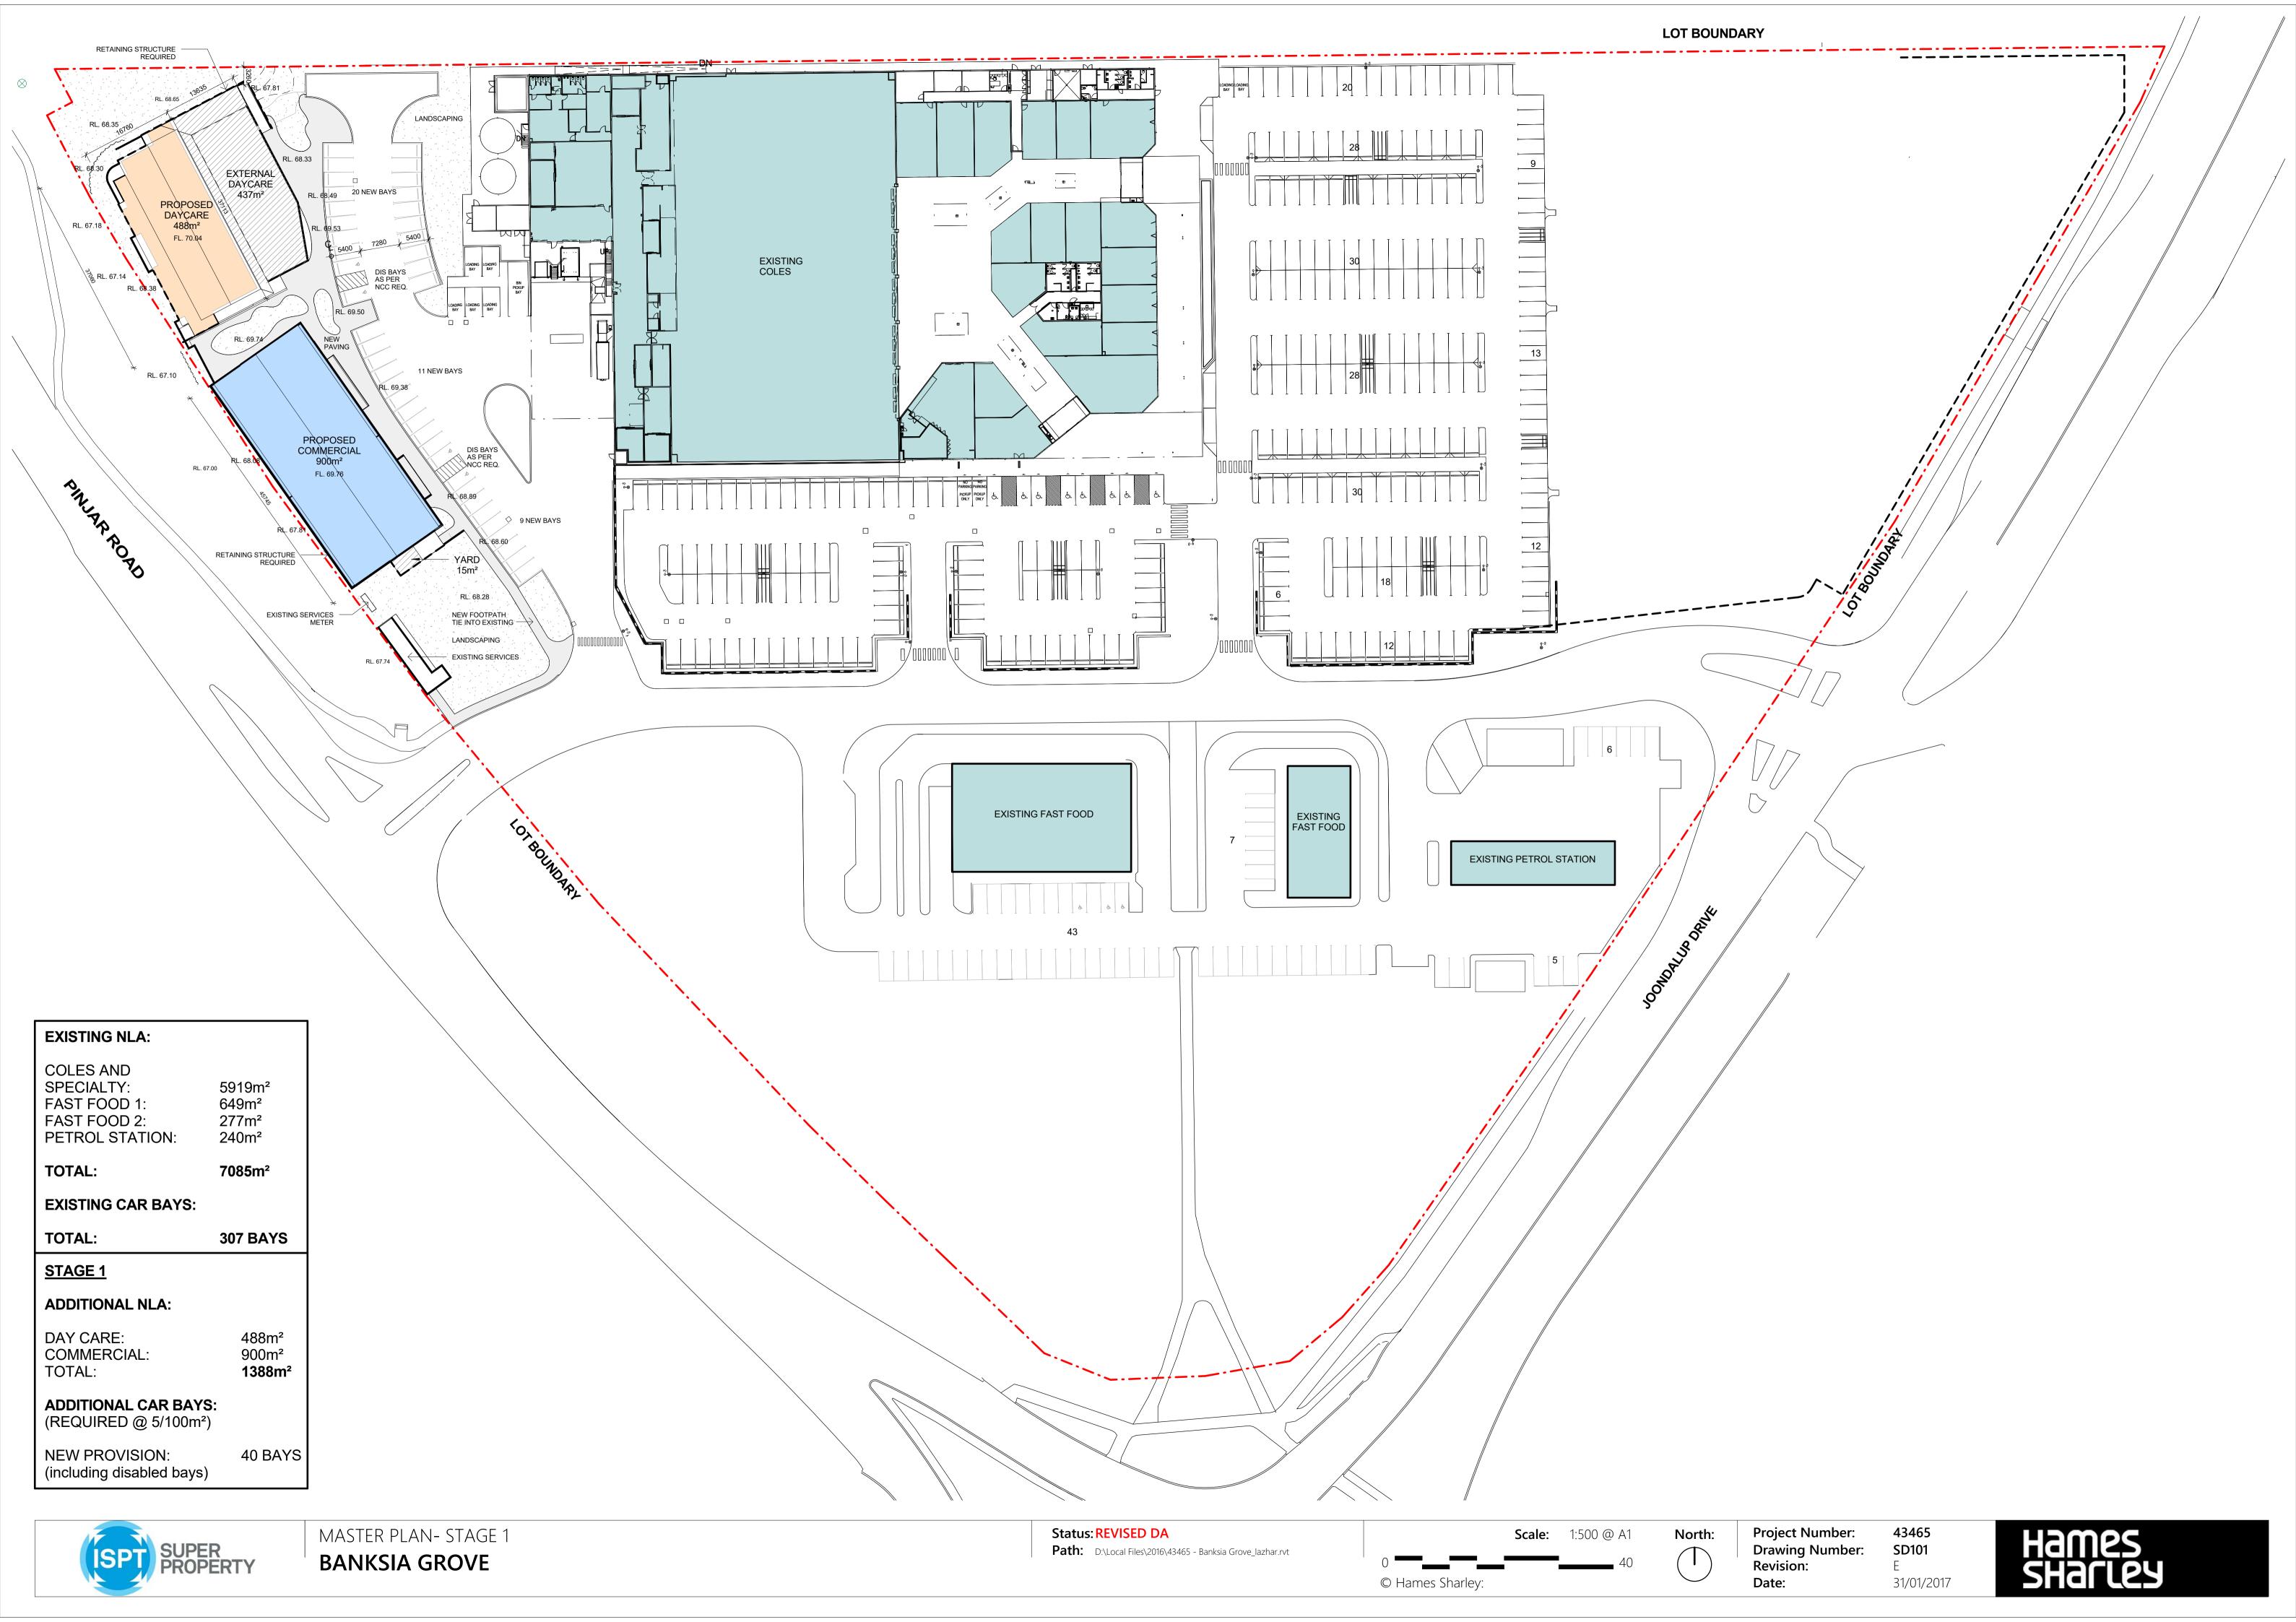

# 1 NORTH-EAST ELEVATION

#### 1:200



# 2 SOUTH-EAST ELEVATION

#### 1:200





#### **INDICATIVE MATERIAL SELECTIONS**



PERFORATED STEEL SCREEN





COLORBOND CLADDING



ALUCOBOND CLADDING



PAINTED CONCRETE PANEL

ALL COLOURS SHOWN ON ELEVATION SHEETS ARE INDICATIVE ONLY

ELEVATIONS- COMMERCIAL

Status: REVISED DA



Project Number: Drawing Number: Revision: Date:

**43465 SD401** F 31/01/2017



# RENDERED BLOCKWORK SHEETING BLOCKWORK BOUNDARY FENCE BLOCKWORK BOUNDARY FENCE BLOCKWORK RL. 74.04 1 NORTH-EAST ELEVATION

#### 1:200



# 2 SOUTH-EAST ELEVATION

#### 1 · 200





**INDICATIVE MATERIAL SELECTIONS** 

COLORBOND CLADDING



FEATURE BLOCKWORK



RENDERED BLOCKWORK

ALL COLOURS SHOWN ON ELEVATION SHEETS ARE INDICATIVE ONLY

# 3 SOUTH-WEST ELEVATION

#### 1:200



# 4