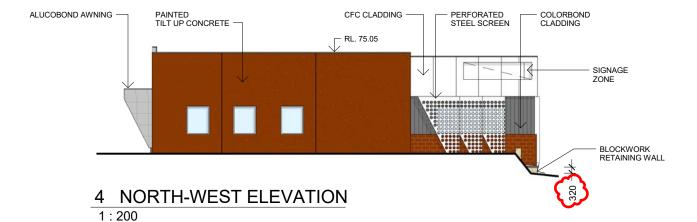

# 4 NORTH-WEST ELEVATION

1:200

ELEVATIONS- DAY CARE **BANKSIA GROVE** 

Project Number: 43
Drawing Number: SC
Revision: F

43465 \$D400 F 31/01/2017 Hames SHarley