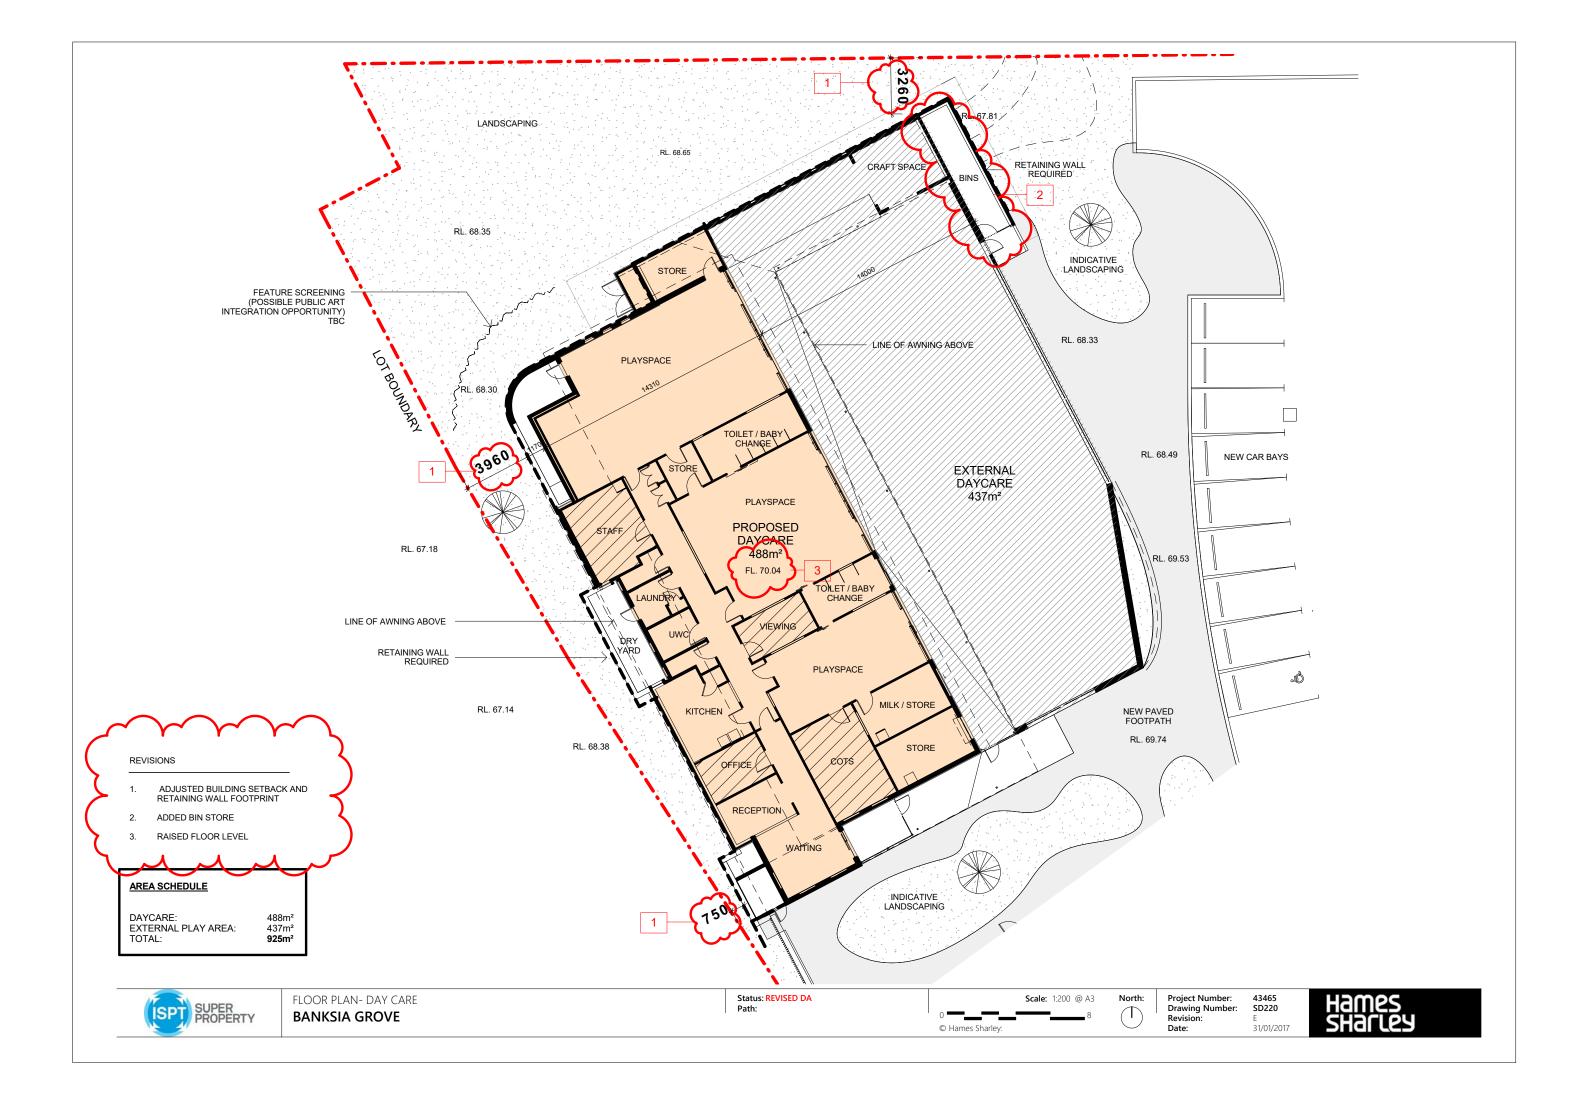

# 4 NORTH-WEST ELEVATION

1:200

ELEVATIONS- DAY CARE **BANKSIA GROVE** 

Project Number: 43
Drawing Number: SC
Revision: F

43465 \$D400 F 31/01/2017 Hames SHarley