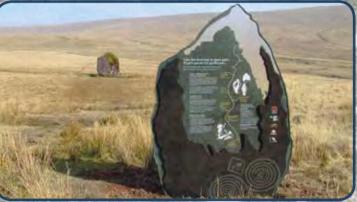

Seating lay-by: small seating lay-by nestled amongst existing tree canopy. Seating offers a break within the walk and an opportunity

DATE 15.11.17

DRAWING NO LA 02

SCHEMATIC PLAN ISSUE DRAFT-03

LOOKOUT PERSPECTIVE