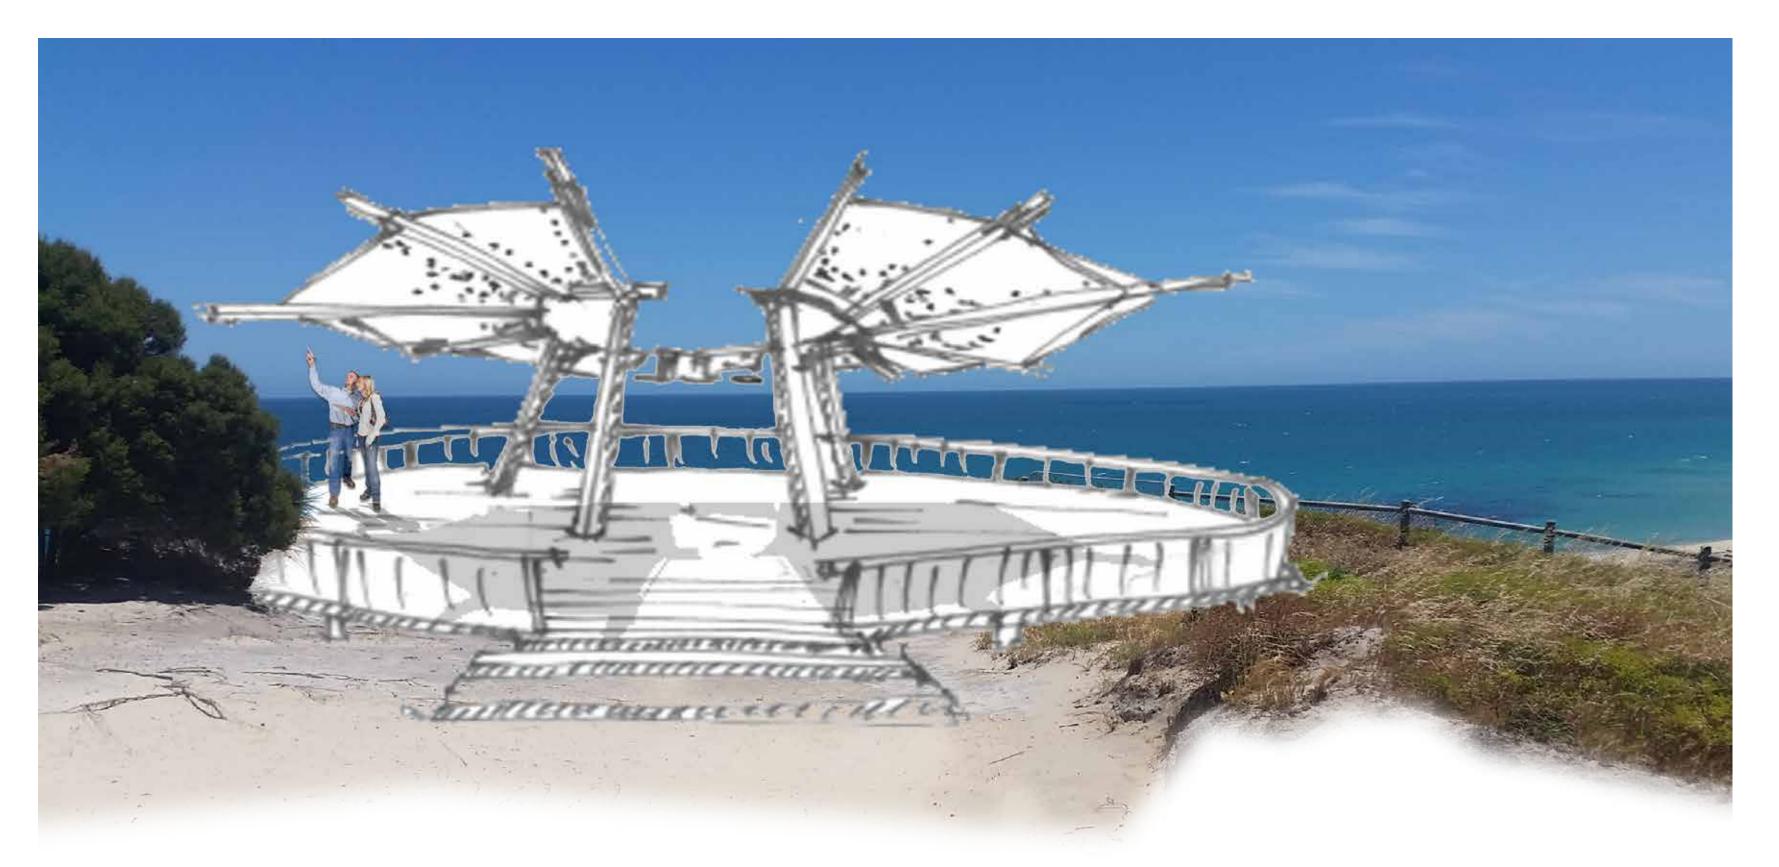

Seating lay-by: small seating lay-by nestled amongst existing tree canopy. Seating offers a break within the walk and an opportunity

DATE 15.11.17

DRAWING NO LA 02

SCHEMATIC PLAN ISSUE DRAFT-03

LOOKOUT PERSPECTIVE

LA 03