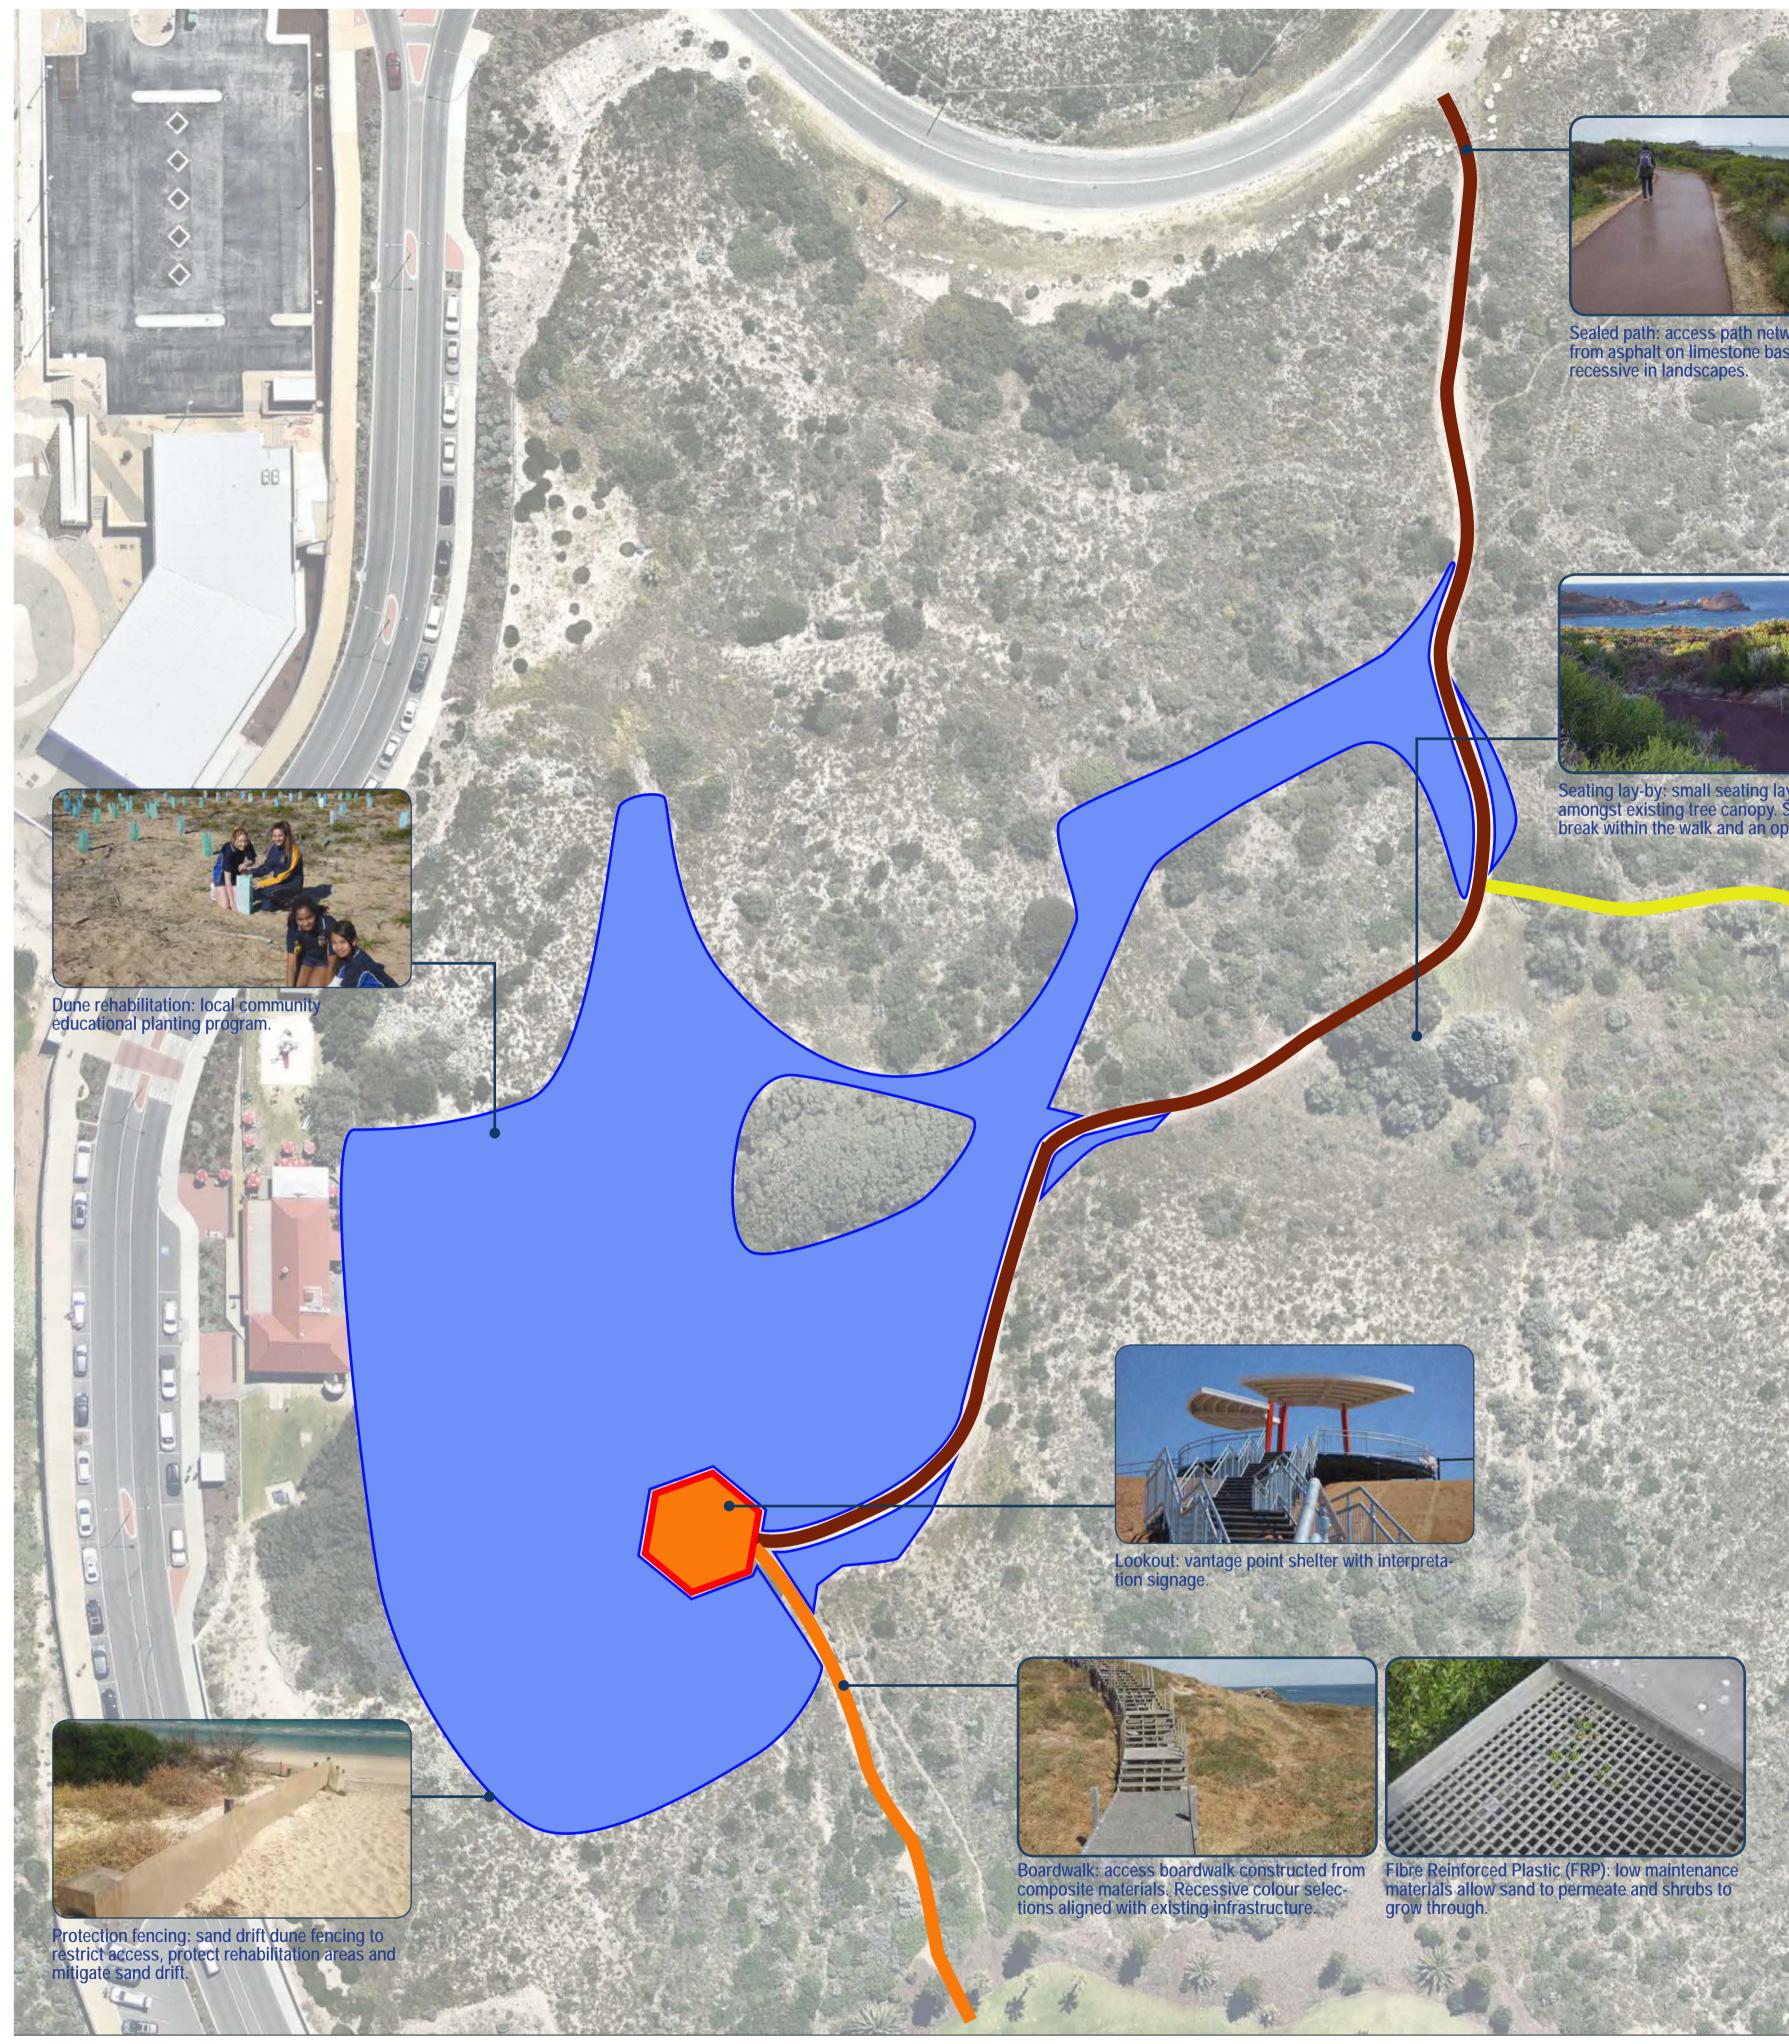

Seating lay-by: small seating lay-by nestled amongst existing tree canopy. Seating offers a break within the walk and an opportunity

DATE 15.11.17

DRAWING NO LA 02

SCHEMATIC PLAN ISSUE DRAFT-03

LOOKOUT PERSPECTIVE