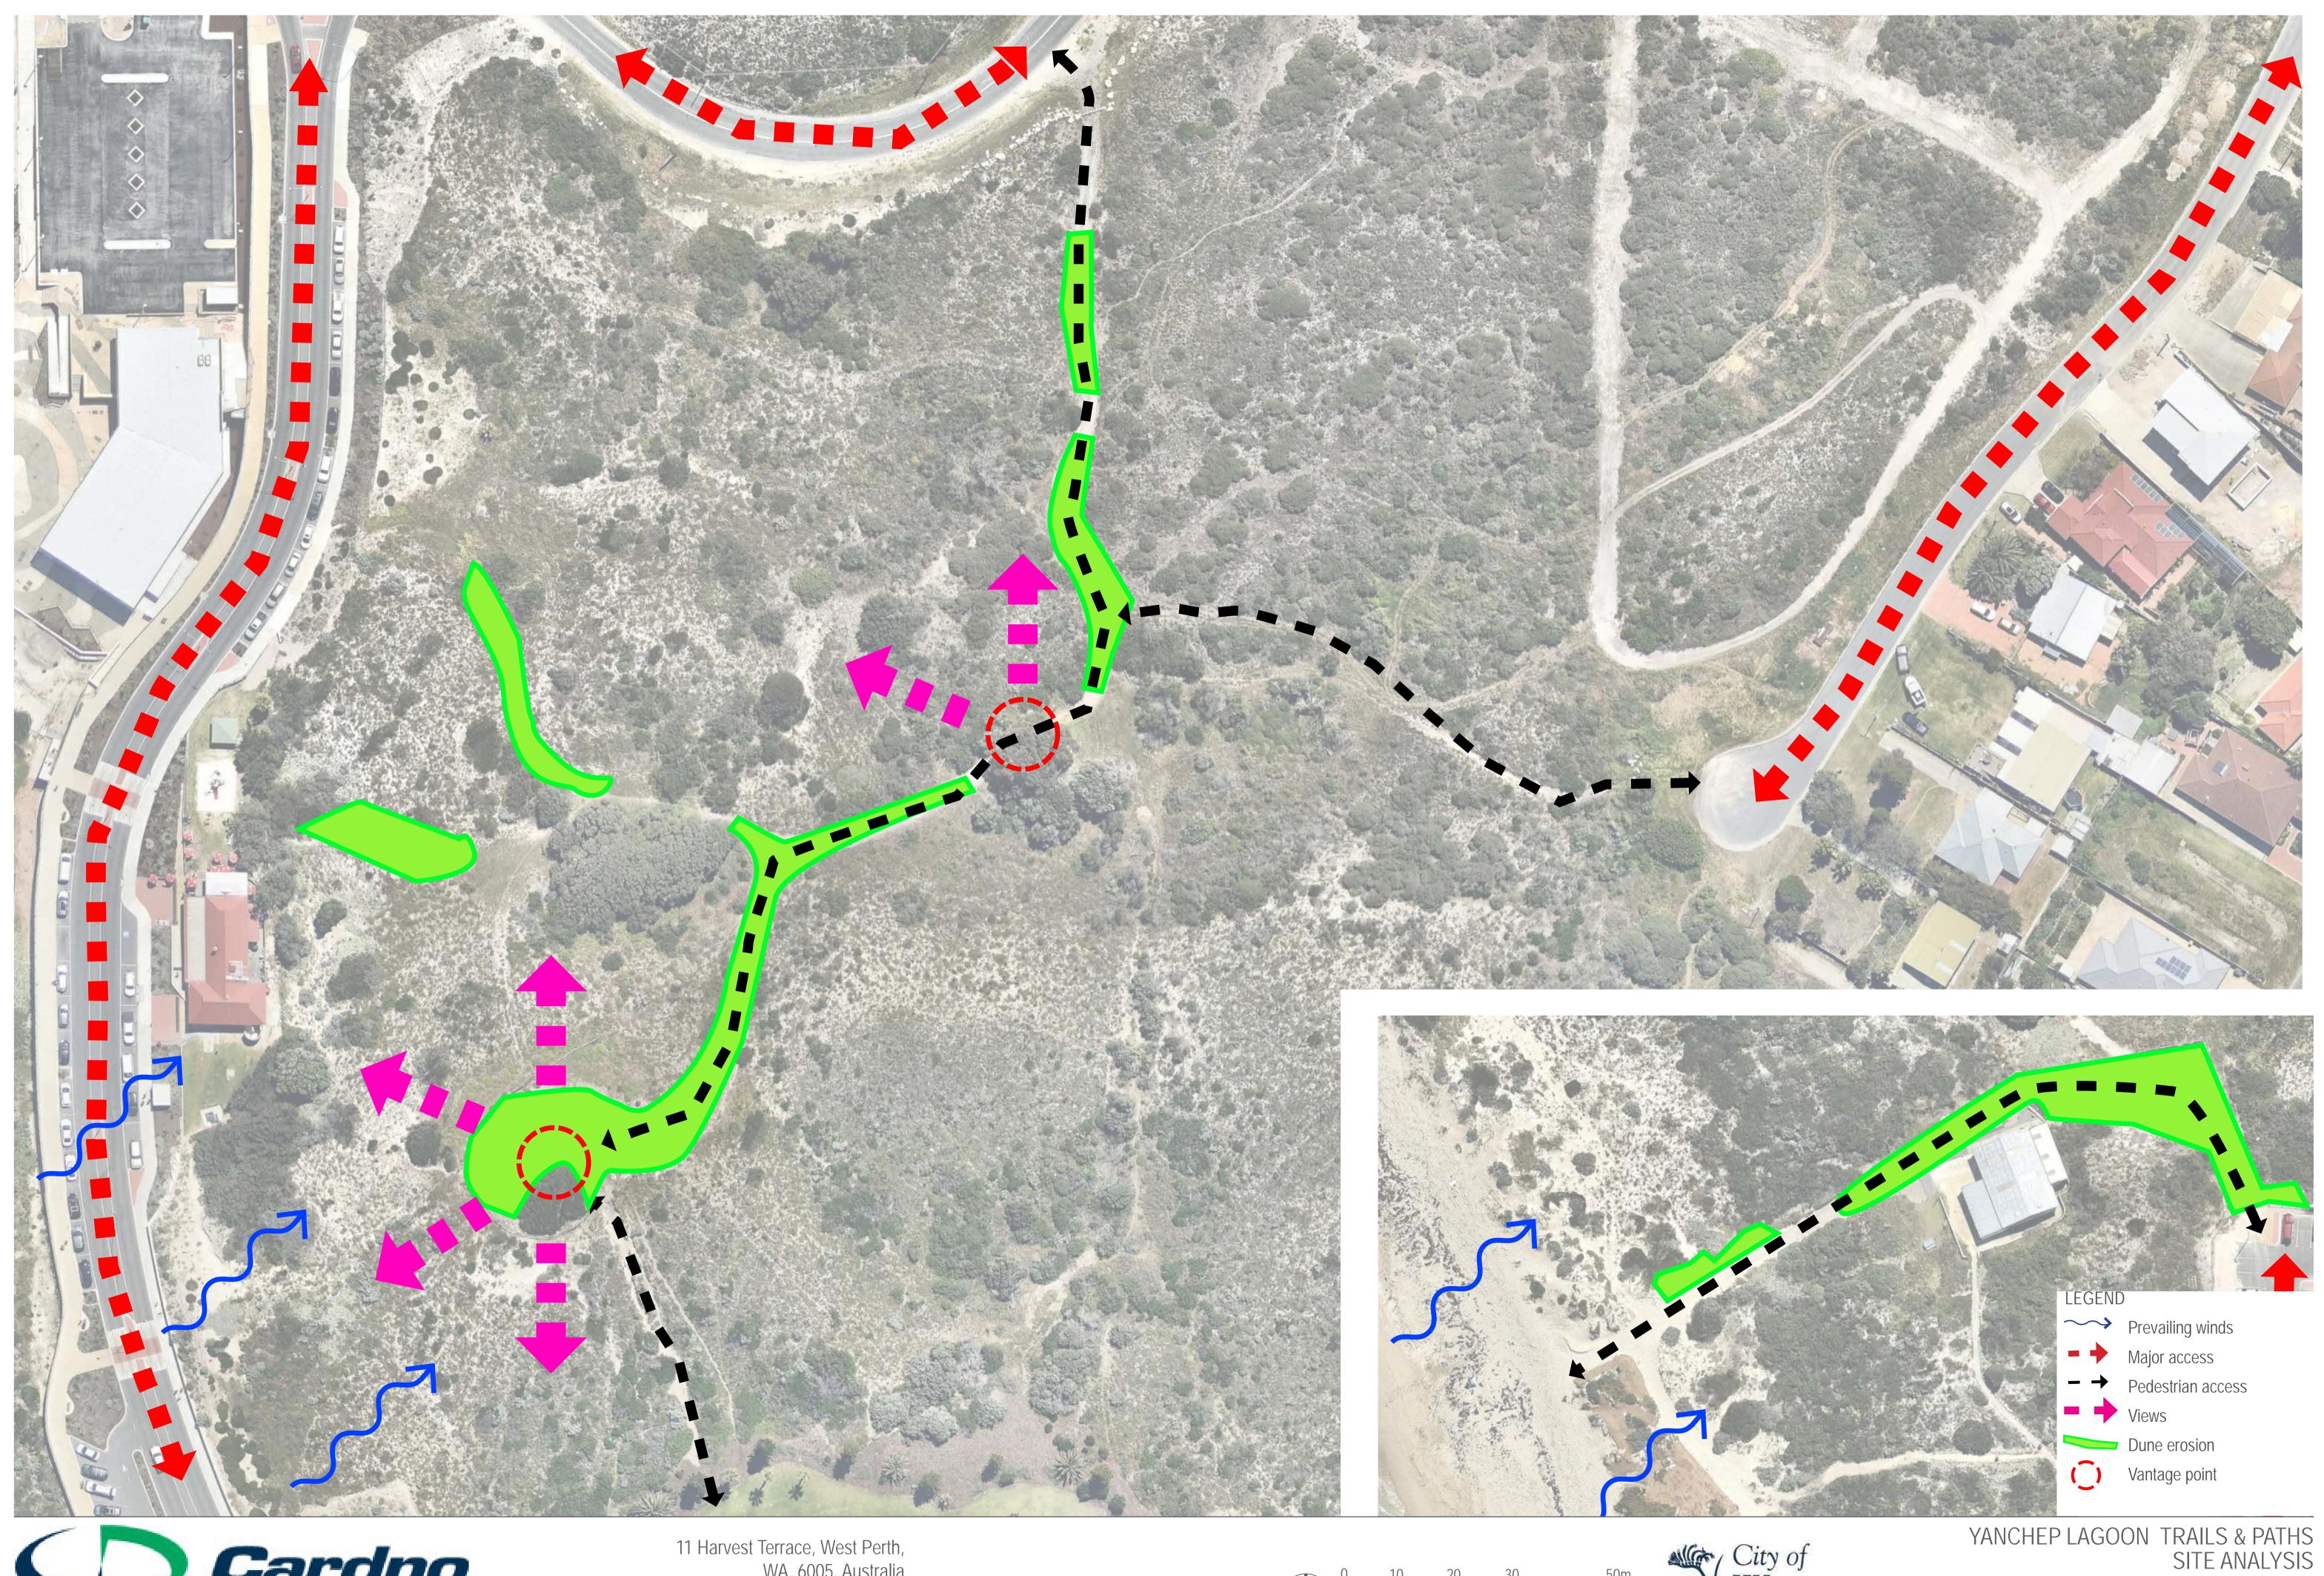

11 Harvest Terrace, West Perth, WA, 6005, Australia Phone: +61 8 9273 3888 Web: www.cardno.com





DATE 15.11.17 DRAWING NO LA 01

ISSUE DRAFT-03





11 Harvest Terrace, West Perth, WA, 6005, Australia Phone: +61 8 9273 3888 Web: www.cardno.com





Seating lay-by: small seating lay-by nestled amongst existing tree canopy. Seating offers a break within the walk and an opportunity









DATE 15.11.17

DRAWING NO LA 02

SCHEMATIC PLAN ISSUE DRAFT-03



LOOKOUT PERSPECTIVE



SEATING LAY-BY PERSPECTIVE



11 Harvest Terrace, West Perth, WA, 6005, Australia Phone: +61 8 9273 3888 Web: www.cardno.com





YANCHEP LAGOON TRAILS & PATHS PERSPECTIVES DATE DRAWING NO ISSUE DRAFT-03

15.11.17

LA 03