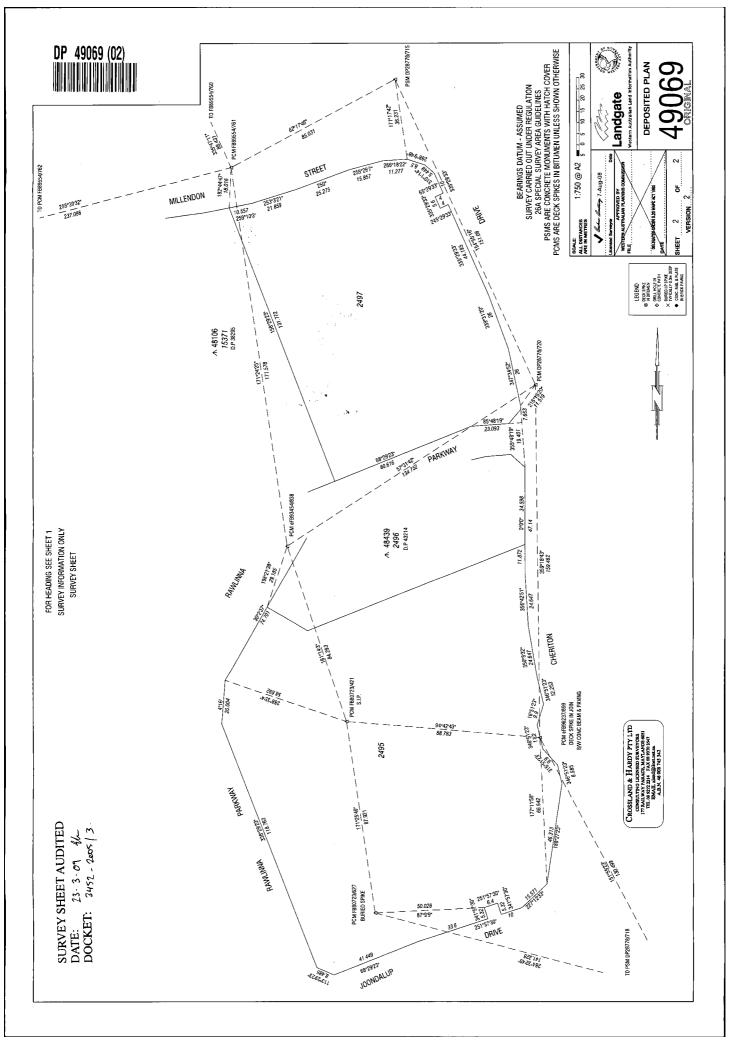

### LAND DESCRIPTION:

LOT 2495 ON DEPOSITED PLAN 49069

### RECORD OF CERTIFICATE OF TITLE

REGISTER NUMBER: 2495/DP49069

and the relevant documents or for local government, legal, surveying or other professional advice.

| SKETCH OF LAND:             | DP49069                  |
|-----------------------------|--------------------------|
| PREVIOUS TITLE:             | 2603-835                 |
| PROPERTY STREET ADDRESS:    | 7 CHERITON DR, CARRAMAR. |
| LOCAL GOVERNMENT AUTHORITY: | CITY OF WANNEROO         |
|                             |                          |

## **BLANK INSTRUMENT FORM**

| (Deposite      | d Plan 49069)                                                                                                                                                                                                                                                                                                         |                                                                                                                                                                                                                                                          | (Note 1)                                                                                                                                                                                                                                                                      |                                                                                                         |                                                                           | inned by (2 signedu<br>prodok (2 consta Hern                                                         | N                                                                  |
|----------------|-----------------------------------------------------------------------------------------------------------------------------------------------------------------------------------------------------------------------------------------------------------------------------------------------------------------------|----------------------------------------------------------------------------------------------------------------------------------------------------------------------------------------------------------------------------------------------------------|-------------------------------------------------------------------------------------------------------------------------------------------------------------------------------------------------------------------------------------------------------------------------------|---------------------------------------------------------------------------------------------------------|---------------------------------------------------------------------------|------------------------------------------------------------------------------------------------------|--------------------------------------------------------------------|
|                |                                                                                                                                                                                                                                                                                                                       |                                                                                                                                                                                                                                                          |                                                                                                                                                                                                                                                                               |                                                                                                         | 161                                                                       | THE LEVITER MONTH                                                                                    | -                                                                  |
|                |                                                                                                                                                                                                                                                                                                                       | -                                                                                                                                                                                                                                                        | CTOBER/                                                                                                                                                                                                                                                                       |                                                                                                         |                                                                           | 615-52 SC8 2008                                                                                      |                                                                    |
| INIS DE        | ED is made the 20                                                                                                                                                                                                                                                                                                     | day of -C                                                                                                                                                                                                                                                | ġĹ╄╱╕┖ <b>▃</b> Ĺ┸╡ <sub>╕</sub> ╋ <sub>╈</sub> ╡┦╈╪ᡬ╤ <mark>ݤ</mark> ᡬ╍ <sub>┱┹</sub> ┉┉                                                                                                                                                                                     |                                                                                                         | 07                                                                        | Libramya webo                                                                                        | -                                                                  |
| BETWEE         | a.                                                                                                                                                                                                                                                                                                                    |                                                                                                                                                                                                                                                          |                                                                                                                                                                                                                                                                               |                                                                                                         |                                                                           | rendon David Gore                                                                                    | -                                                                  |
|                |                                                                                                                                                                                                                                                                                                                       |                                                                                                                                                                                                                                                          |                                                                                                                                                                                                                                                                               | <b></b>                                                                                                 | tau                                                                       | con Carintonica Gar                                                                                  | -                                                                  |
| ۱.             | PEET LIMITED (formerly P                                                                                                                                                                                                                                                                                              | EET & CO LTE                                                                                                                                                                                                                                             | )) ACN 008 665 834                                                                                                                                                                                                                                                            | 1 of 200 St                                                                                             |                                                                           |                                                                                                      |                                                                    |
|                | Australia (Peet)                                                                                                                                                                                                                                                                                                      |                                                                                                                                                                                                                                                          |                                                                                                                                                                                                                                                                               |                                                                                                         |                                                                           | tuniti neetili sonos                                                                                 | -                                                                  |
|                |                                                                                                                                                                                                                                                                                                                       |                                                                                                                                                                                                                                                          |                                                                                                                                                                                                                                                                               |                                                                                                         |                                                                           | TEDUCA MOOL MINT                                                                                     | 9                                                                  |
|                |                                                                                                                                                                                                                                                                                                                       |                                                                                                                                                                                                                                                          | ······                                                                                                                                                                                                                                                                        |                                                                                                         |                                                                           | nnal envew wronin                                                                                    |                                                                    |
| 2.             | CITY OF WANNEROO of 23                                                                                                                                                                                                                                                                                                | 3 Dundebar Roj                                                                                                                                                                                                                                           |                                                                                                                                                                                                                                                                               |                                                                                                         |                                                                           |                                                                                                      |                                                                    |
|                |                                                                                                                                                                                                                                                                                                                       |                                                                                                                                                                                                                                                          | No. K289782 for                                                                                                                                                                                                                                                               | er of Attomey                                                                                           | igistere <b>d Pow</b>                                                     | s attorneys under re                                                                                 | ь                                                                  |
| RECITAI        | _S                                                                                                                                                                                                                                                                                                                    |                                                                                                                                                                                                                                                          |                                                                                                                                                                                                                                                                               |                                                                                                         |                                                                           |                                                                                                      |                                                                    |
| <b>A</b> .     | Peet is registered or is entitl<br>Plan 49069 being the land ir                                                                                                                                                                                                                                                       |                                                                                                                                                                                                                                                          | Title Volume 27                                                                                                                                                                                                                                                               |                                                                                                         |                                                                           |                                                                                                      | Deposite                                                           |
| 3.             | The restricted lots are subje-                                                                                                                                                                                                                                                                                        | ct to the encum                                                                                                                                                                                                                                          | brances mentioned                                                                                                                                                                                                                                                             | in the Sche                                                                                             | edule.                                                                    |                                                                                                      |                                                                    |
|                |                                                                                                                                                                                                                                                                                                                       |                                                                                                                                                                                                                                                          |                                                                                                                                                                                                                                                                               |                                                                                                         |                                                                           |                                                                                                      |                                                                    |
| C.             | The restricted lots are locate                                                                                                                                                                                                                                                                                        | ed within the dis                                                                                                                                                                                                                                        | strict of the City.                                                                                                                                                                                                                                                           |                                                                                                         |                                                                           |                                                                                                      |                                                                    |
|                | The restricted lots are locate<br>Peet has received approval<br>vehicular access from the re                                                                                                                                                                                                                          | to subdivide the                                                                                                                                                                                                                                         | e land of which the r                                                                                                                                                                                                                                                         |                                                                                                         |                                                                           |                                                                                                      |                                                                    |
| D.             | Peet has received approval                                                                                                                                                                                                                                                                                            | to subdivide the<br>stricted lots as<br>sors in title here<br>fer of Land Act                                                                                                                                                                            | e land of which the r<br>set out in this Deed<br>eby covenants with<br>1893 (the Act) not t                                                                                                                                                                                   | and as sho                                                                                              | own on Depo<br>der and by v                                               | irtue of the provis                                                                                  | ).<br>sions of                                                     |
| D.             | Peet has received approval<br>vehicular access from the re<br>OPERATIVE PART<br>Peet for itself and its success<br>Section 129BA of the <i>Transi</i>                                                                                                                                                                 | to subdivide the<br>stricted lots as<br>sors in title here<br>fer of Land Act                                                                                                                                                                            | e land of which the r<br>set out in this Deed<br>eby covenants with<br>1893 ( <b>the Act</b> ) not t<br>follows:                                                                                                                                                              | and as sho                                                                                              | own on Depo<br>der and by v                                               | irtue of the provis                                                                                  | ).<br>sions of                                                     |
| D.             | Peet has received approval<br>vehicular access from the re<br>OPERATIVE PART<br>Peet for itself and its success<br>Section 129BA of the <i>Transi</i><br>vehicular access from the re                                                                                                                                 | to subdivide the<br>estricted lots as<br>esors in title here<br>fer of Land Act<br>estricted lots as<br><b>Restrictior</b><br>No vehicula                                                                                                                | e land of which the r<br>set out in this Deed<br>eby covenants with<br>1893 ( <b>the Act</b> ) not t<br>follows:                                                                                                                                                              | the City und<br>the City und<br>to use or pe                                                            | der and by v                                                              | irtue of the provis<br>of the restricted                                                             | ).<br>sions of<br>lots for                                         |
| D.             | Peet has received approval<br>vehicular access from the re<br>OPERATIVE PART<br>Peet for itself and its success<br>Section 129BA of the <i>Transi</i><br>vehicular access from the re<br>Restricted Lots                                                                                                              | to subdivide the<br>estricted lots as<br>sors in title here<br>fer of Land Act<br>estricted lots as<br><b>Restrictior</b><br>No vehicula<br>T as shown<br>No vehicula                                                                                    | e land of which the r<br>set out in this Deed<br>eby covenants with<br>1893 ( <b>the Act</b> ) not t<br>follows:<br>n<br>ar access to Rawling                                                                                                                                 | the City und<br>to use or pe<br>na Parkway<br>49069.<br>on Street of                                    | der and by v<br>rmit the use                                              | irtue of the provis<br>of the restricted                                                             | o.<br>sions of<br>lots for<br>points S                             |
| D.             | Peet has received approval<br>vehicular access from the re<br>OPERATIVE PART<br>Peet for itself and its success<br>Section 129BA of the <i>Transi</i><br>vehicular access from the re<br>Restricted Lots<br>Lot 2495                                                                                                  | to subdivide the<br>stricted lots as<br>sors in title here<br>fer of Land Act<br>stricted lots as<br><b>Restriction</b><br>No vehicula<br>T as shown<br>No vehicula<br>as shown o<br>No vehicula                                                         | e land of which the r<br>set out in this Deed<br>eby covenants with<br>1893 (the Act) not t<br>follows:<br>n<br>ar access to Rawlinn<br>n on Deposited Plan<br>ar access to Millend                                                                                           | the City und<br>to use or pe<br>na Parkway<br>49069.<br>on Street or<br>9069.<br>n Drive or F           | der and by v<br>rmit the use<br>or Joondalu                               | irtue of the provis<br>of the restricted<br>up Drive between                                         | o.<br>sions of<br>lots for<br>points S<br>nts U to V               |
| D.<br>I.       | Peet has received approval<br>vehicular access from the re<br>OPERATIVE PART<br>Peet for itself and its success<br>Section 1298A of the <i>Transi</i><br>vehicular access from the re<br>Restricted Lots<br>Lot 2495<br>Lot 2497                                                                                      | to subdivide the<br>stricted lots as<br>sors in title here<br>fer of Land Act<br>estricted lots as<br><b>Restriction</b><br>No vehicula<br>as shown of<br>No vehicula<br>as shown of<br>No vehicula                                                      | e land of which the r<br>set out in this Deed<br>eby covenants with<br>1893 (the Act) not t<br>follows:<br>n<br>ar access to Rawlinn<br>n on Deposited Plan<br>ar access to Millend<br>on Deposited Plan 4<br>ar access to Chento                                             | the City und<br>to use or pe<br>na Parkway<br>49069.<br>on Street or<br>9069.<br>n Drive or F           | der and by v<br>rmit the use<br>or Joondalu                               | irtue of the provis<br>of the restricted<br>up Drive between                                         | o.<br>sions of<br>lots for<br>points S<br>nts U to V               |
| D.<br>I.       | Peet has received approval<br>vehicular access from the re-<br>OPERATIVE PART<br>Peet for itself and its success<br>Section 129BA of the <i>Transi</i><br>vehicular access from the re-<br>Restricted Lots<br>Lot 2495<br>Lot 2497<br>Lot 2497                                                                        | to subdivide the<br>stricted lots as<br>sors in title here<br>fer of Land Act<br>estricted lots as<br><b>Restriction</b><br>No vehicula<br>T as shown<br>No vehicula<br>as shown o<br>No vehicula<br>X as shown                                          | e land of which the r<br>set out in this Deed<br>eby covenants with<br>1893 (the Act) not t<br>follows:<br>n<br>ar access to Rawlinn<br>n on Deposited Plan<br>ar access to Millend<br>on Deposited Plan 4<br>ar access to Chento<br>n on Deposited Plan                      | the City und<br>to use or pe<br>na Parkway<br>49069.<br>on Street of<br>9069.<br>n Drive or F<br>49069. | der and by v<br>mit the use<br>or Joondalu<br>r Cheriton D<br>Rawlinna Pa | irtue of the provis<br>of the restricted<br>up Drive between<br>rive between poin<br>rkway between p | o.<br>sions of<br>lots for<br>points S<br>nts U to V<br>oints W ta |
| D.<br>I.       | Peet has received approval<br>vehicular access from the re-<br>OPERATIVE PART<br>Peet for itself and its success<br>Section 129BA of the <i>Transi</i><br>vehicular access from the re-<br><b>Restricted Lots</b><br>Lot 2495<br>Lot 2497<br>Lot 2497<br><b>TERM OF RESTRICTIVE C</b><br>The restrictive covenant sha | to subdivide the<br>estricted lots as<br>sors in title here<br>fer of Land Act<br>estricted lots as<br><b>Restriction</b><br>No vehicula<br>T as shown<br>No vehicula<br>as shown o<br>No vehicula<br>X as shown<br><b>OVENANT</b><br>all continue inde  | e land of which the r<br>set out in this Deed<br>eby covenants with<br>1893 (the Act) not t<br>follows:<br>n<br>ar access to Rawlinn<br>n on Deposited Plan<br>ar access to Millend<br>on Deposited Plan 4<br>ar access to Chento<br>n on Deposited Plan                      | the City und<br>to use or pe<br>na Parkway<br>49069.<br>on Street or<br>9069.<br>n Drive or F<br>49069. | der and by v<br>mit the use<br>or Joondalu<br>r Cheriton D<br>Rawlinna Pa | irtue of the provis<br>of the restricted<br>up Drive between<br>rive between poin<br>rkway between p | o.<br>sions of<br>lots for<br>points S<br>nts U to V<br>oints W ta |
| C.<br>D.<br>1. | Peet has received approval<br>vehicular access from the re-<br>OPERATIVE PART<br>Peet for itself and its success<br>Section 129BA of the <i>Transi</i><br>vehicular access from the re-<br><b>Restricted Lots</b><br>Lot 2495<br>Lot 2497<br>Lot 2497<br><b>TERM OF RESTRICTIVE C</b><br>The restrictive covenant sha | to subdivide the<br>stricted lots as<br>sors in title here<br>fer of Land Act<br>stricted lots as<br><b>Restriction</b><br>No vehicula<br>T as shown<br>No vehicula<br>as shown of<br>No vehicula<br>as shown of<br><b>OVENANT</b><br>fill continue inde | e land of which the r<br>set out in this Deed<br>eby covenants with<br>1893 (the Act) not t<br>follows:<br>n<br>ar access to Rawlinn<br>n Deposited Plan<br>ar access to Millend<br>on Deposited Plan<br>ar access to Chento<br>n on Deposited Plan<br>stinitely unless disch | the City und<br>to use or pe<br>na Parkway<br>49069.<br>on Street or<br>9069.<br>n Drive or F<br>49069. | der and by v<br>mit the use<br>or Joondalu<br>r Cheriton D<br>Rawlinna Pa | irtue of the provis<br>of the restricted<br>up Drive between<br>rive between poin<br>rkway between p | o.<br>sions of<br>lots for<br>points S<br>nts U to V<br>oints W ta |