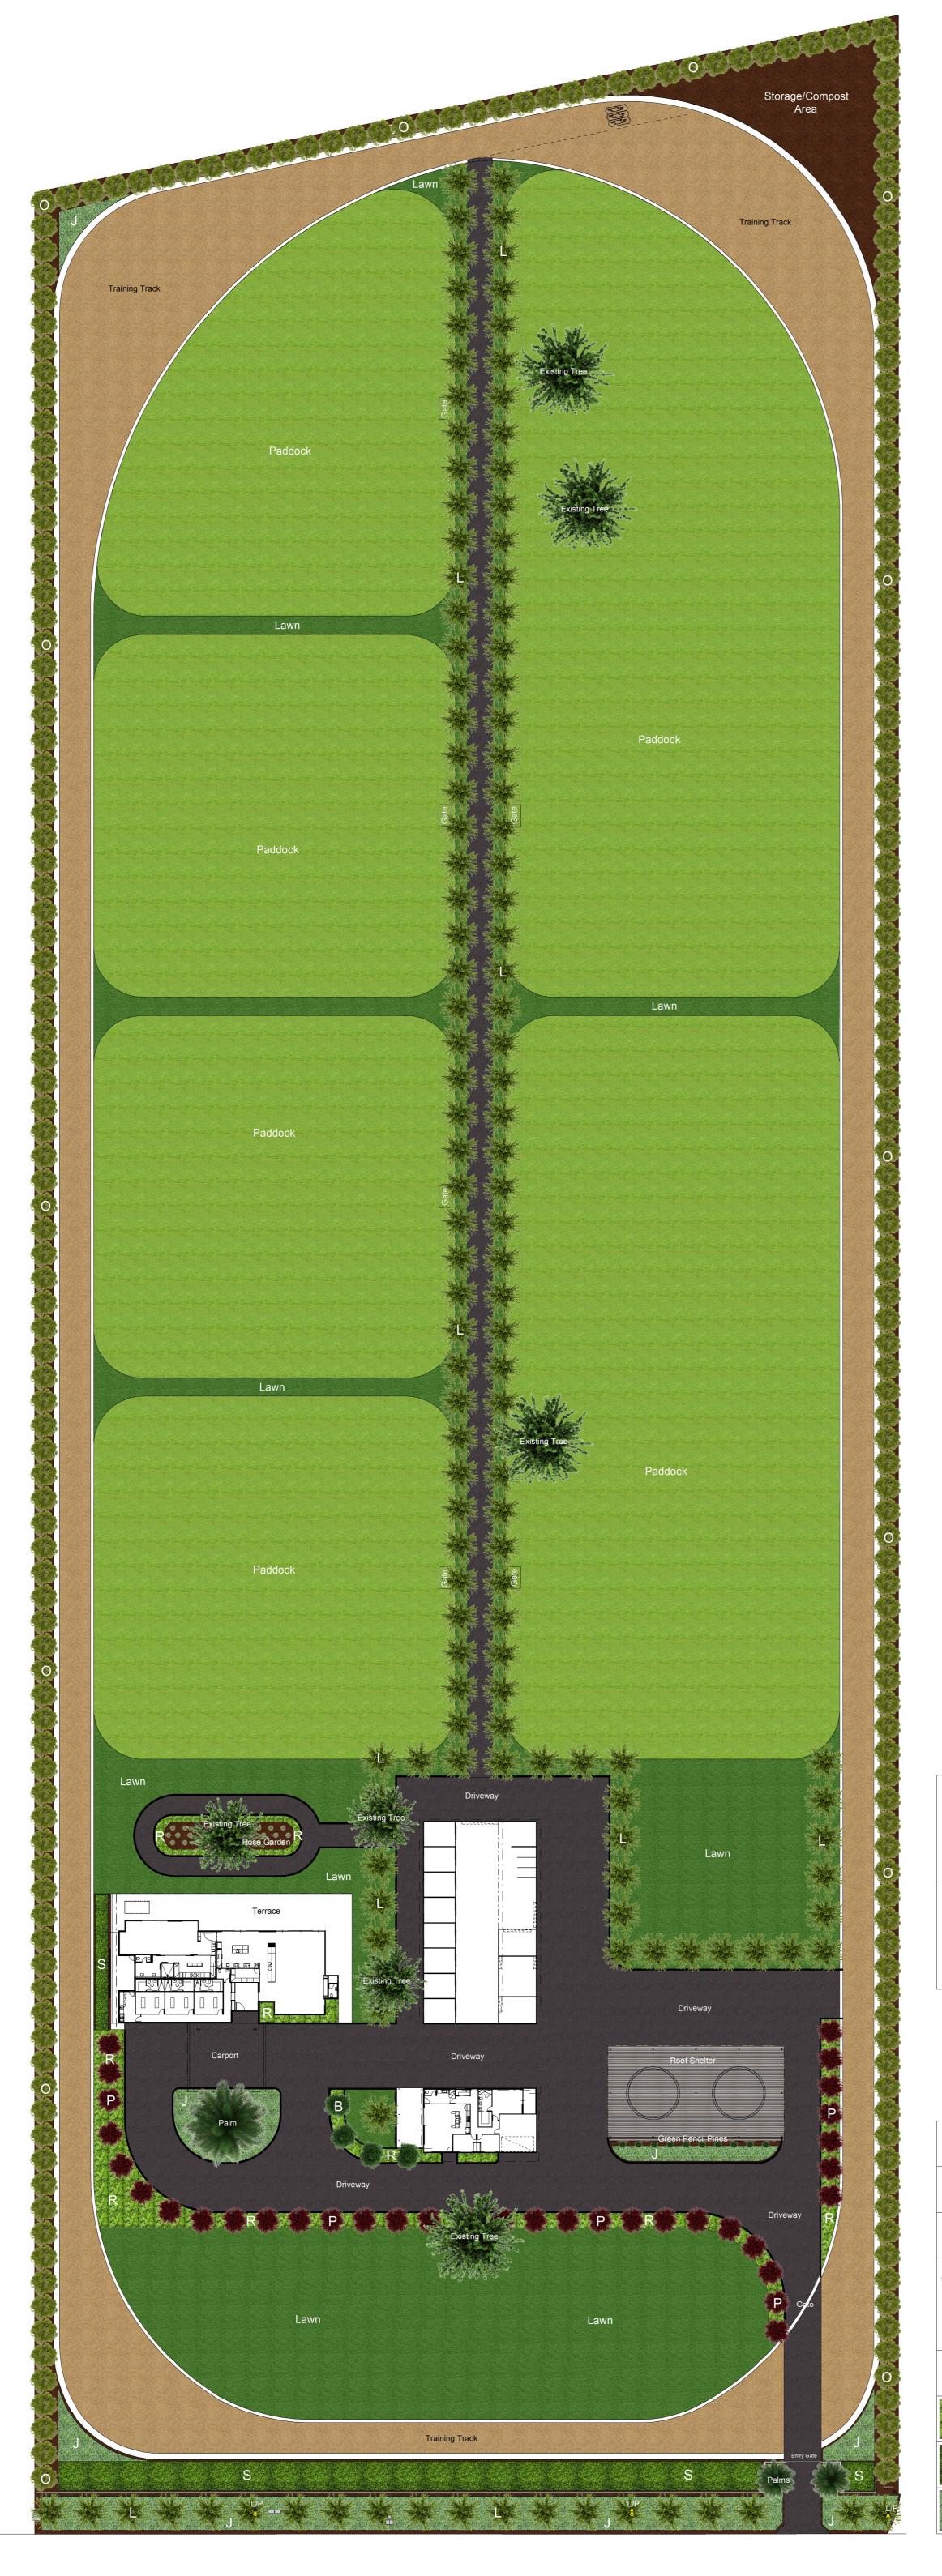

PLAN 6: Landscape Plan 31-3-17

Proposed Landscape Plan

## **Mariginiup Property**

Scale 1:500 @A1 31/03/2017

Plan by

## WF Landscape Industries

0418 919 525

| Planting Guideline |        |                                       |                 |  |  |  |  |
|--------------------|--------|---------------------------------------|-----------------|--|--|--|--|
| Image              | Symbol | Species                               | Туре            |  |  |  |  |
|                    | 0      | Olive                                 | Tree            |  |  |  |  |
|                    | L      | Platanus Acerifolia<br>(London Plane) | Tree            |  |  |  |  |
|                    | В      | Pyrus Bradford<br>(Ornamental Pear)   | Tree            |  |  |  |  |
|                    | Р      | Prunus fastigiata<br>(Flowering Plum) | Tree            |  |  |  |  |
|                    | R      | Royena lucida                         | Medium<br>Shrub |  |  |  |  |
|                    | S      | Syzygium australae                    | Tall<br>Shrub   |  |  |  |  |
|                    | J      | Juniper conferta                      | Ground cover    |  |  |  |  |