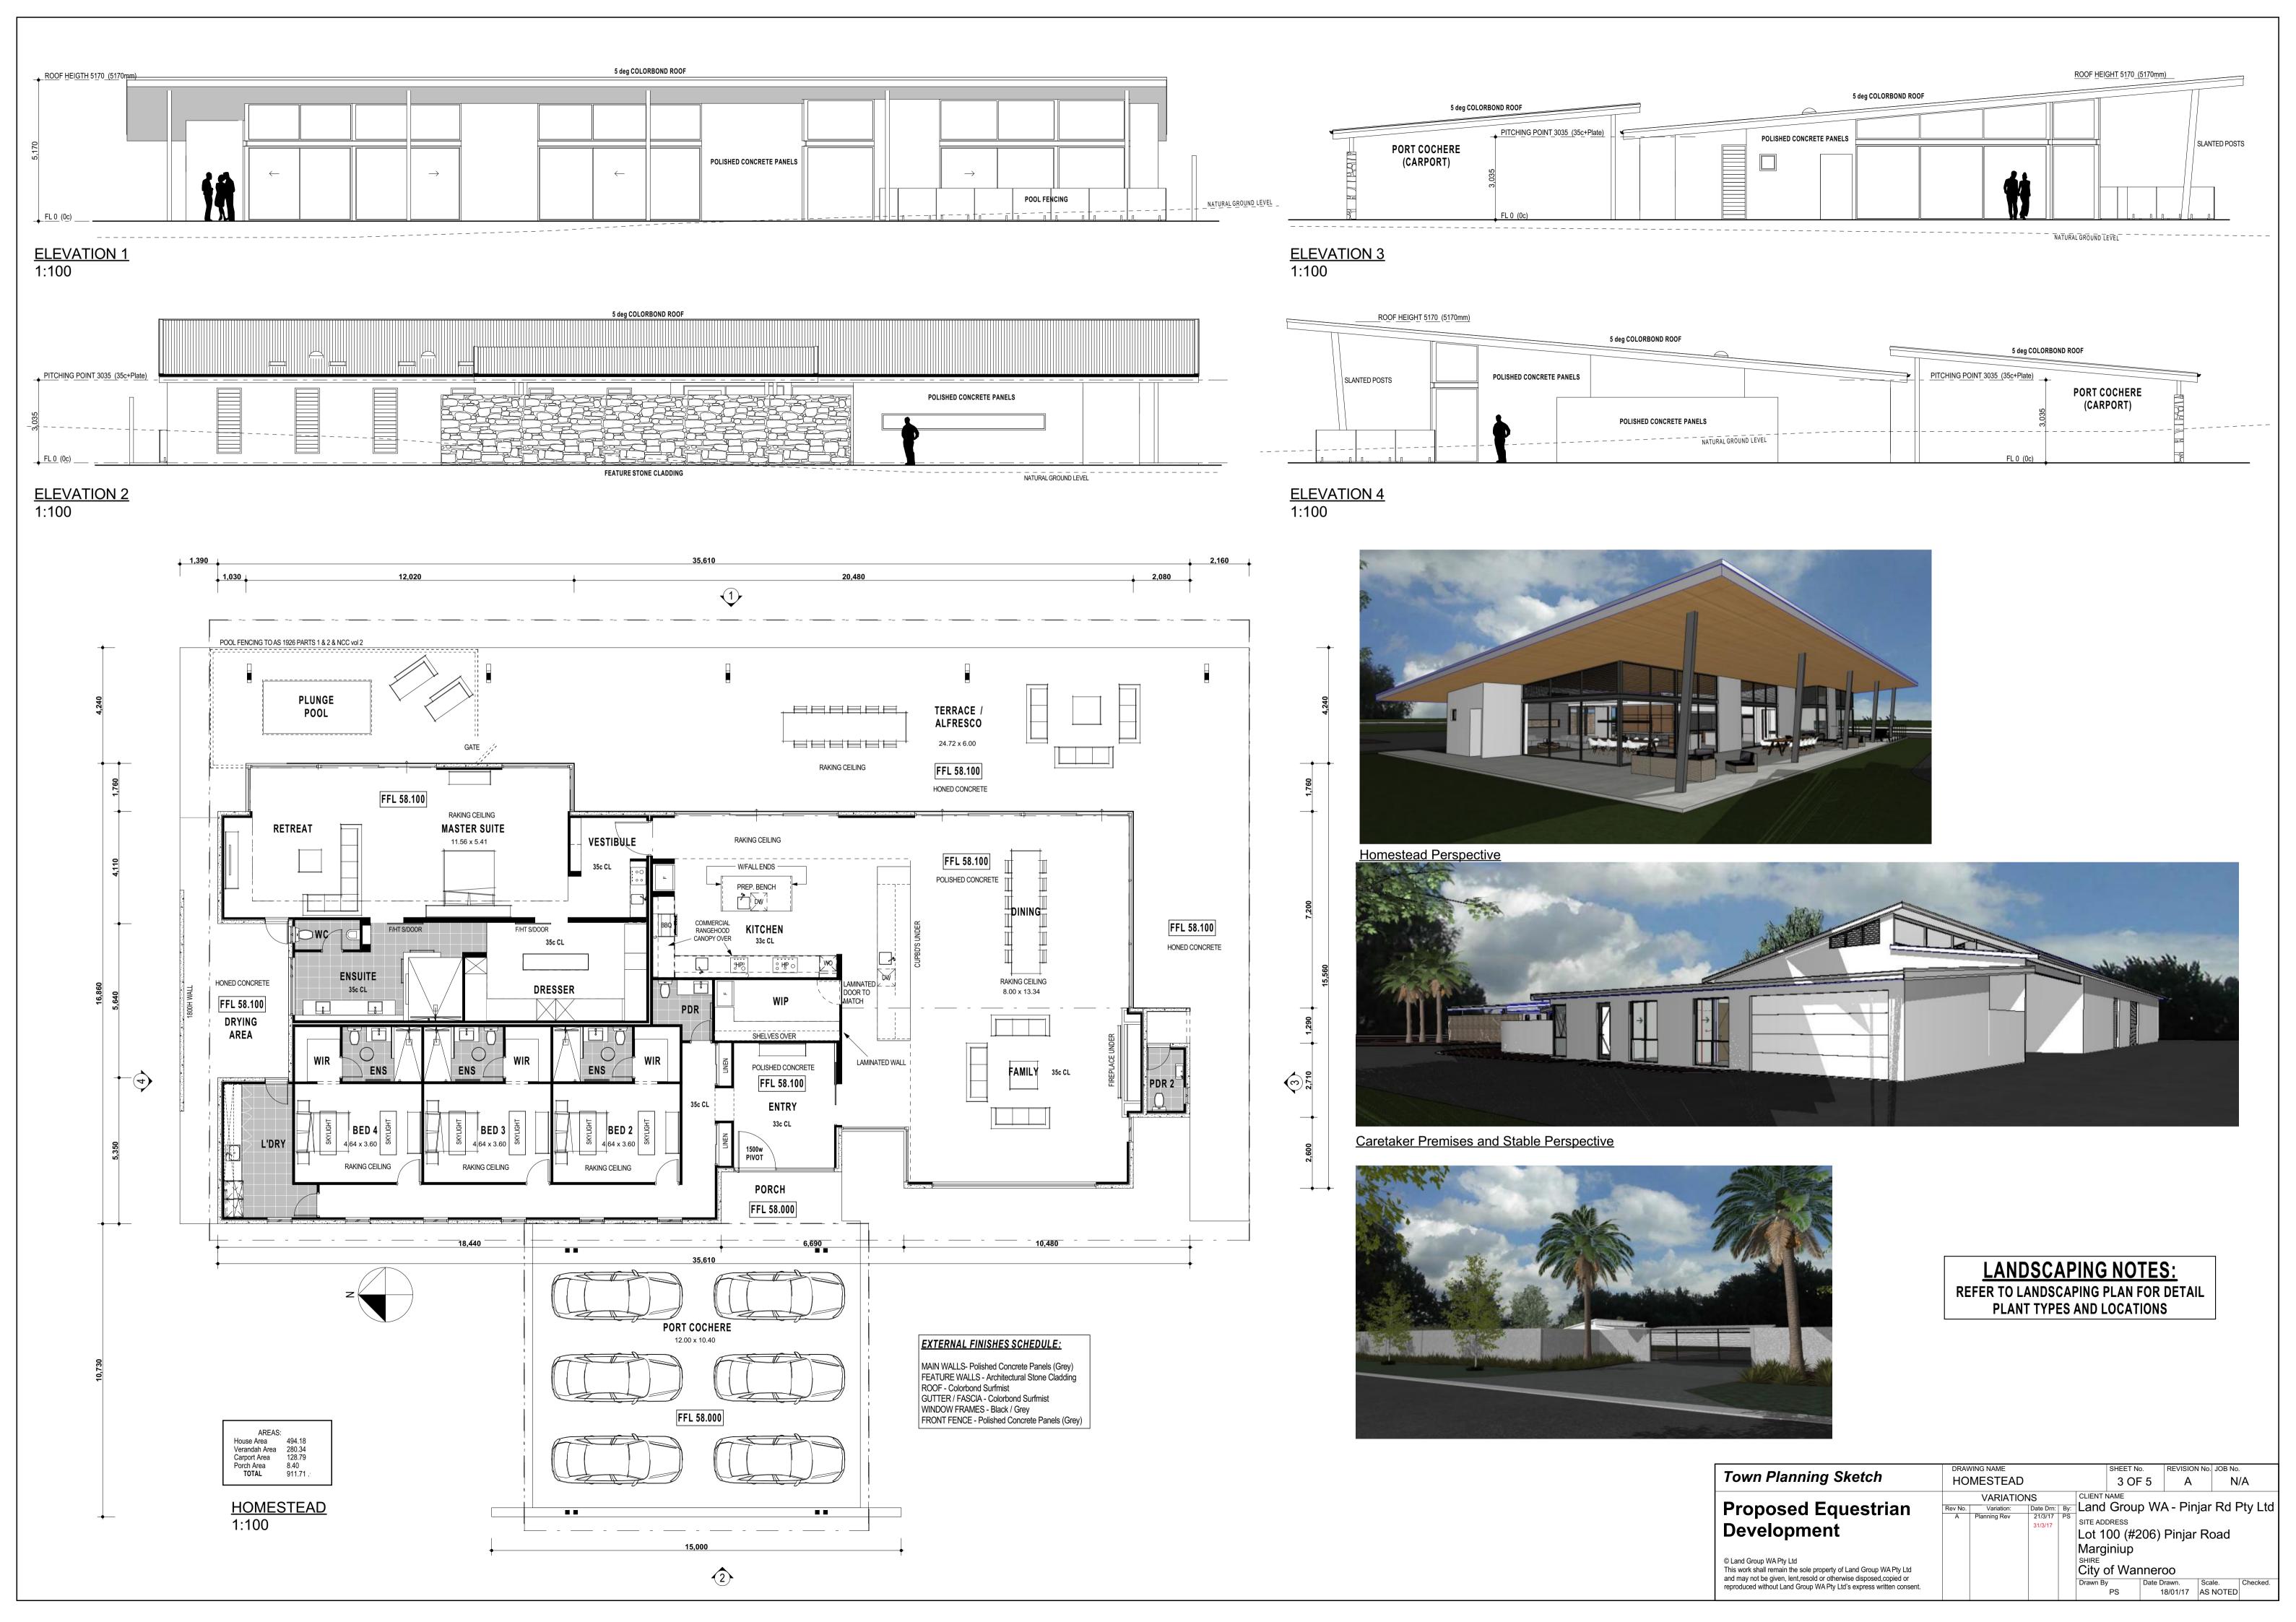

## PLAN 1: Overall Site Plan & Front Fence Elevations

PLAN 2: Site Plan (Western Section)

PLAN 3: Homestead, Elevations and Perspective

PLAN 4: Stables, Caretaker Dwelling and Elevations