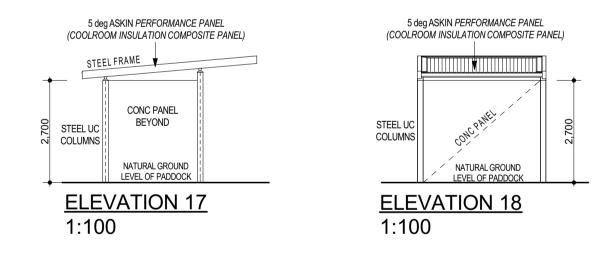

## PLAN 5: Equestrian Exercise Yard and Shading Devices

ELEVATION 12
1:100

EQUESTRIAN EXERCISE YARD PLAN 1:100

| T DI : 01 ( )                                                                                                                                                                                           |                 | DRAWING NAME |                            |    |                                             |                  | SHEET No. REVISION No. JOB No. |          |        |
|---------------------------------------------------------------------------------------------------------------------------------------------------------------------------------------------------------|-----------------|--------------|----------------------------|----|---------------------------------------------|------------------|--------------------------------|----------|--------|
| Town Planning Sketch                                                                                                                                                                                    | SHADING DEVICES |              |                            |    |                                             | 5 OF             | 5 A                            | N        | /A     |
|                                                                                                                                                                                                         | VARIATIONS      |              |                            |    | CLIENT NAME Land Group WA - Pinjar Rd Pty L |                  |                                |          |        |
| Proposed Equestrian                                                                                                                                                                                     | Rev No.         | Variation:   | Date Drn:                  |    | Land (                                      | Group            | WA - Pin                       | jar Rd I | ⁻ty L  |
|                                                                                                                                                                                                         | A               | Planning Rev | 21/3/17<br>31/3/17         | PS | SITE ADDRESS                                |                  |                                |          |        |
| Development                                                                                                                                                                                             |                 |              | Lot 100 (#206) Pinjar Road |    |                                             |                  |                                |          |        |
|                                                                                                                                                                                                         |                 |              |                            |    | Margir                                      | niup             | , •                            |          |        |
| © Land Group WA Pty Ltd                                                                                                                                                                                 |                 |              |                            |    | SHIRE                                       | •                |                                |          |        |
| This work shall remain the sole property of Land Group WA Pty Ltd and may not be given, lent,resold or otherwise disposed,copied or reproduced without Land Group WA Pty Ltd's express written consent. |                 |              |                            |    | City of                                     | City of Wanneroo |                                |          |        |
|                                                                                                                                                                                                         |                 |              |                            |    | Drawn By                                    | D                | Date Drawn.                    | Scale.   | Checke |
|                                                                                                                                                                                                         |                 |              |                            |    | P                                           | PS               | 18/01/17                       | AS NOTED |        |