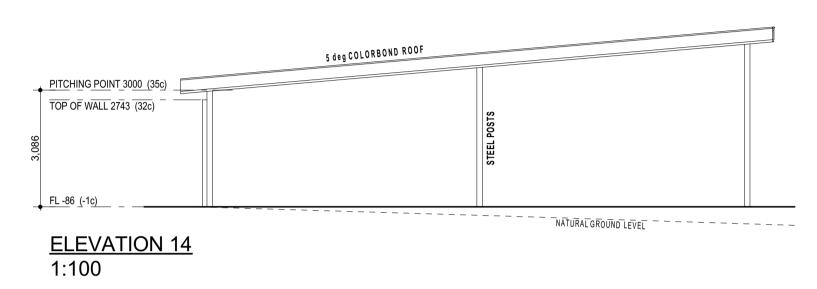

## PLAN 5: Equestrian Exercise Yard and Shading Devices

ELEVATION 12
1:100

EQUESTRIAN EXERCISE YARD PLAN 1:100

| T DI : 01 ( )                                                                                                                                                                                           |                 | DRAWING NAME |                            |    |                                             |                  | SHEET No. REVISION No. JOB No. |          |        |
|---------------------------------------------------------------------------------------------------------------------------------------------------------------------------------------------------------|-----------------|--------------|----------------------------|----|---------------------------------------------|------------------|--------------------------------|----------|--------|
| Town Planning Sketch                                                                                                                                                                                    | SHADING DEVICES |              |                            |    |                                             | 5 OF             | 5 A                            | N        | /A     |
|                                                                                                                                                                                                         | VARIATIONS      |              |                            |    | CLIENT NAME Land Group WA - Pinjar Rd Pty L |                  |                                |          |        |
| Proposed Equestrian                                                                                                                                                                                     | Rev No.         | Variation:   | Date Drn:                  |    | Land (                                      | Group            | WA - Pin                       | jar Rd I | ⁻ty L  |
|                                                                                                                                                                                                         | A               | Planning Rev | 21/3/17<br>31/3/17         | PS | SITE ADDRESS                                |                  |                                |          |        |
| Development                                                                                                                                                                                             |                 |              | Lot 100 (#206) Pinjar Road |    |                                             |                  |                                |          |        |
|                                                                                                                                                                                                         |                 |              |                            |    | Margir                                      | niup             | , •                            |          |        |
| © Land Group WA Pty Ltd                                                                                                                                                                                 |                 |              |                            |    | SHIRE                                       | •                |                                |          |        |
| This work shall remain the sole property of Land Group WA Pty Ltd and may not be given, lent,resold or otherwise disposed,copied or reproduced without Land Group WA Pty Ltd's express written consent. |                 |              |                            |    | City of                                     | City of Wanneroo |                                |          |        |
|                                                                                                                                                                                                         |                 |              |                            |    | Drawn By                                    | D                | Date Drawn.                    | Scale.   | Checke |
|                                                                                                                                                                                                         |                 |              |                            |    | P                                           | PS               | 18/01/17                       | AS NOTED |        |