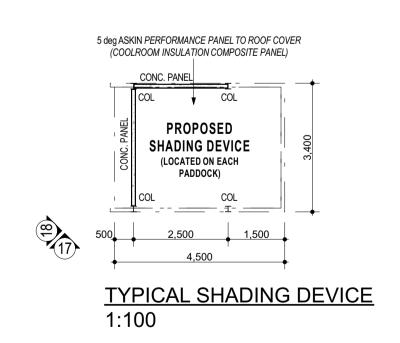

## PLAN 5: Equestrian Exercise Yard and Shading Devices

ELEVATION 12
1:100

EQUESTRIAN EXERCISE YARD PLAN 1:100

| T DI : 01 ( )                                                                                                                                                                                           |                 | DRAWING NAME |                            |    |                                             |                  | SHEET No. REVISION No. JOB No. |          |        |
|---------------------------------------------------------------------------------------------------------------------------------------------------------------------------------------------------------|-----------------|--------------|----------------------------|----|---------------------------------------------|------------------|--------------------------------|----------|--------|
| Town Planning Sketch                                                                                                                                                                                    | SHADING DEVICES |              |                            |    |                                             | 5 OF             | 5 A                            | N        | /A     |
|                                                                                                                                                                                                         | VARIATIONS      |              |                            |    | CLIENT NAME Land Group WA - Pinjar Rd Pty L |                  |                                |          |        |
| Proposed Equestrian                                                                                                                                                                                     | Rev No.         | Variation:   | Date Drn:                  |    | Land (                                      | Group            | WA - Pin                       | jar Rd I | ⁻ty L  |
|                                                                                                                                                                                                         | A               | Planning Rev | 21/3/17<br>31/3/17         | PS | SITE ADDRESS                                |                  |                                |          |        |
| Development                                                                                                                                                                                             |                 |              | Lot 100 (#206) Pinjar Road |    |                                             |                  |                                |          |        |
|                                                                                                                                                                                                         |                 |              |                            |    | Margir                                      | niup             | , •                            |          |        |
| © Land Group WA Pty Ltd                                                                                                                                                                                 |                 |              |                            |    | SHIRE                                       | •                |                                |          |        |
| This work shall remain the sole property of Land Group WA Pty Ltd and may not be given, lent,resold or otherwise disposed,copied or reproduced without Land Group WA Pty Ltd's express written consent. |                 |              |                            |    | City of                                     | City of Wanneroo |                                |          |        |
|                                                                                                                                                                                                         |                 |              |                            |    | Drawn By                                    | D                | Date Drawn.                    | Scale.   | Checke |
|                                                                                                                                                                                                         |                 |              |                            |    | P                                           | PS               | 18/01/17                       | AS NOTED |        |