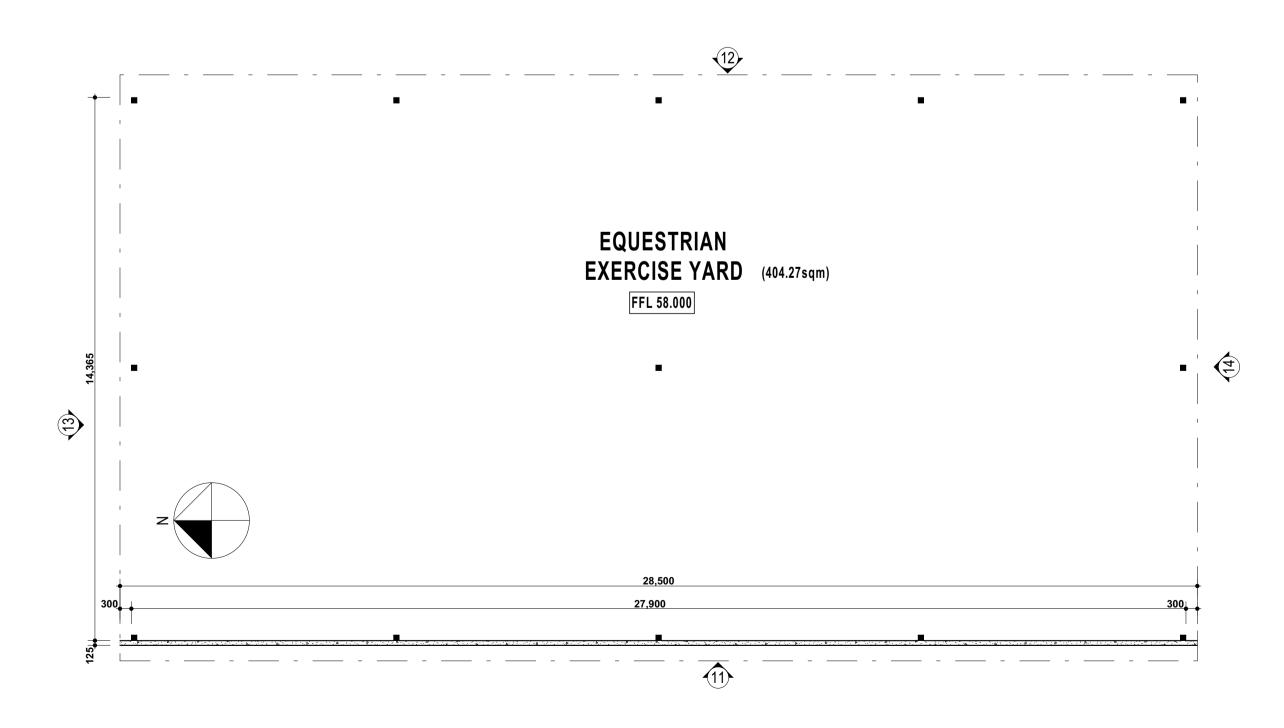

## PLAN 5: Equestrian Exercise Yard and Shading Devices

ELEVATION 12
1:100

EQUESTRIAN EXERCISE YARD PLAN 1:100

| T DI : 01 ( )                                                                                                                                                                                           |                 | DRAWING NAME |                            |    |                                             |                  | SHEET No. REVISION No. JOB No. |          |        |
|---------------------------------------------------------------------------------------------------------------------------------------------------------------------------------------------------------|-----------------|--------------|----------------------------|----|---------------------------------------------|------------------|--------------------------------|----------|--------|
| Town Planning Sketch                                                                                                                                                                                    | SHADING DEVICES |              |                            |    |                                             | 5 OF             | 5 A                            | N        | /A     |
|                                                                                                                                                                                                         | VARIATIONS      |              |                            |    | CLIENT NAME Land Group WA - Pinjar Rd Pty L |                  |                                |          |        |
| Proposed Equestrian                                                                                                                                                                                     | Rev No.         | Variation:   | Date Drn:                  |    | Land (                                      | Group            | WA - Pin                       | jar Rd I | ⁻ty L  |
|                                                                                                                                                                                                         | A               | Planning Rev | 21/3/17<br>31/3/17         | PS | SITE ADDRESS                                |                  |                                |          |        |
| Development                                                                                                                                                                                             |                 |              | Lot 100 (#206) Pinjar Road |    |                                             |                  |                                |          |        |
|                                                                                                                                                                                                         |                 |              |                            |    | Margir                                      | niup             | , •                            |          |        |
| © Land Group WA Pty Ltd                                                                                                                                                                                 |                 |              |                            |    | SHIRE                                       | •                |                                |          |        |
| This work shall remain the sole property of Land Group WA Pty Ltd and may not be given, lent,resold or otherwise disposed,copied or reproduced without Land Group WA Pty Ltd's express written consent. |                 |              |                            |    | City of                                     | City of Wanneroo |                                |          |        |
|                                                                                                                                                                                                         |                 |              |                            |    | Drawn By                                    | D                | Date Drawn.                    | Scale.   | Checke |
|                                                                                                                                                                                                         |                 |              |                            |    | P                                           | PS               | 18/01/17                       | AS NOTED |        |