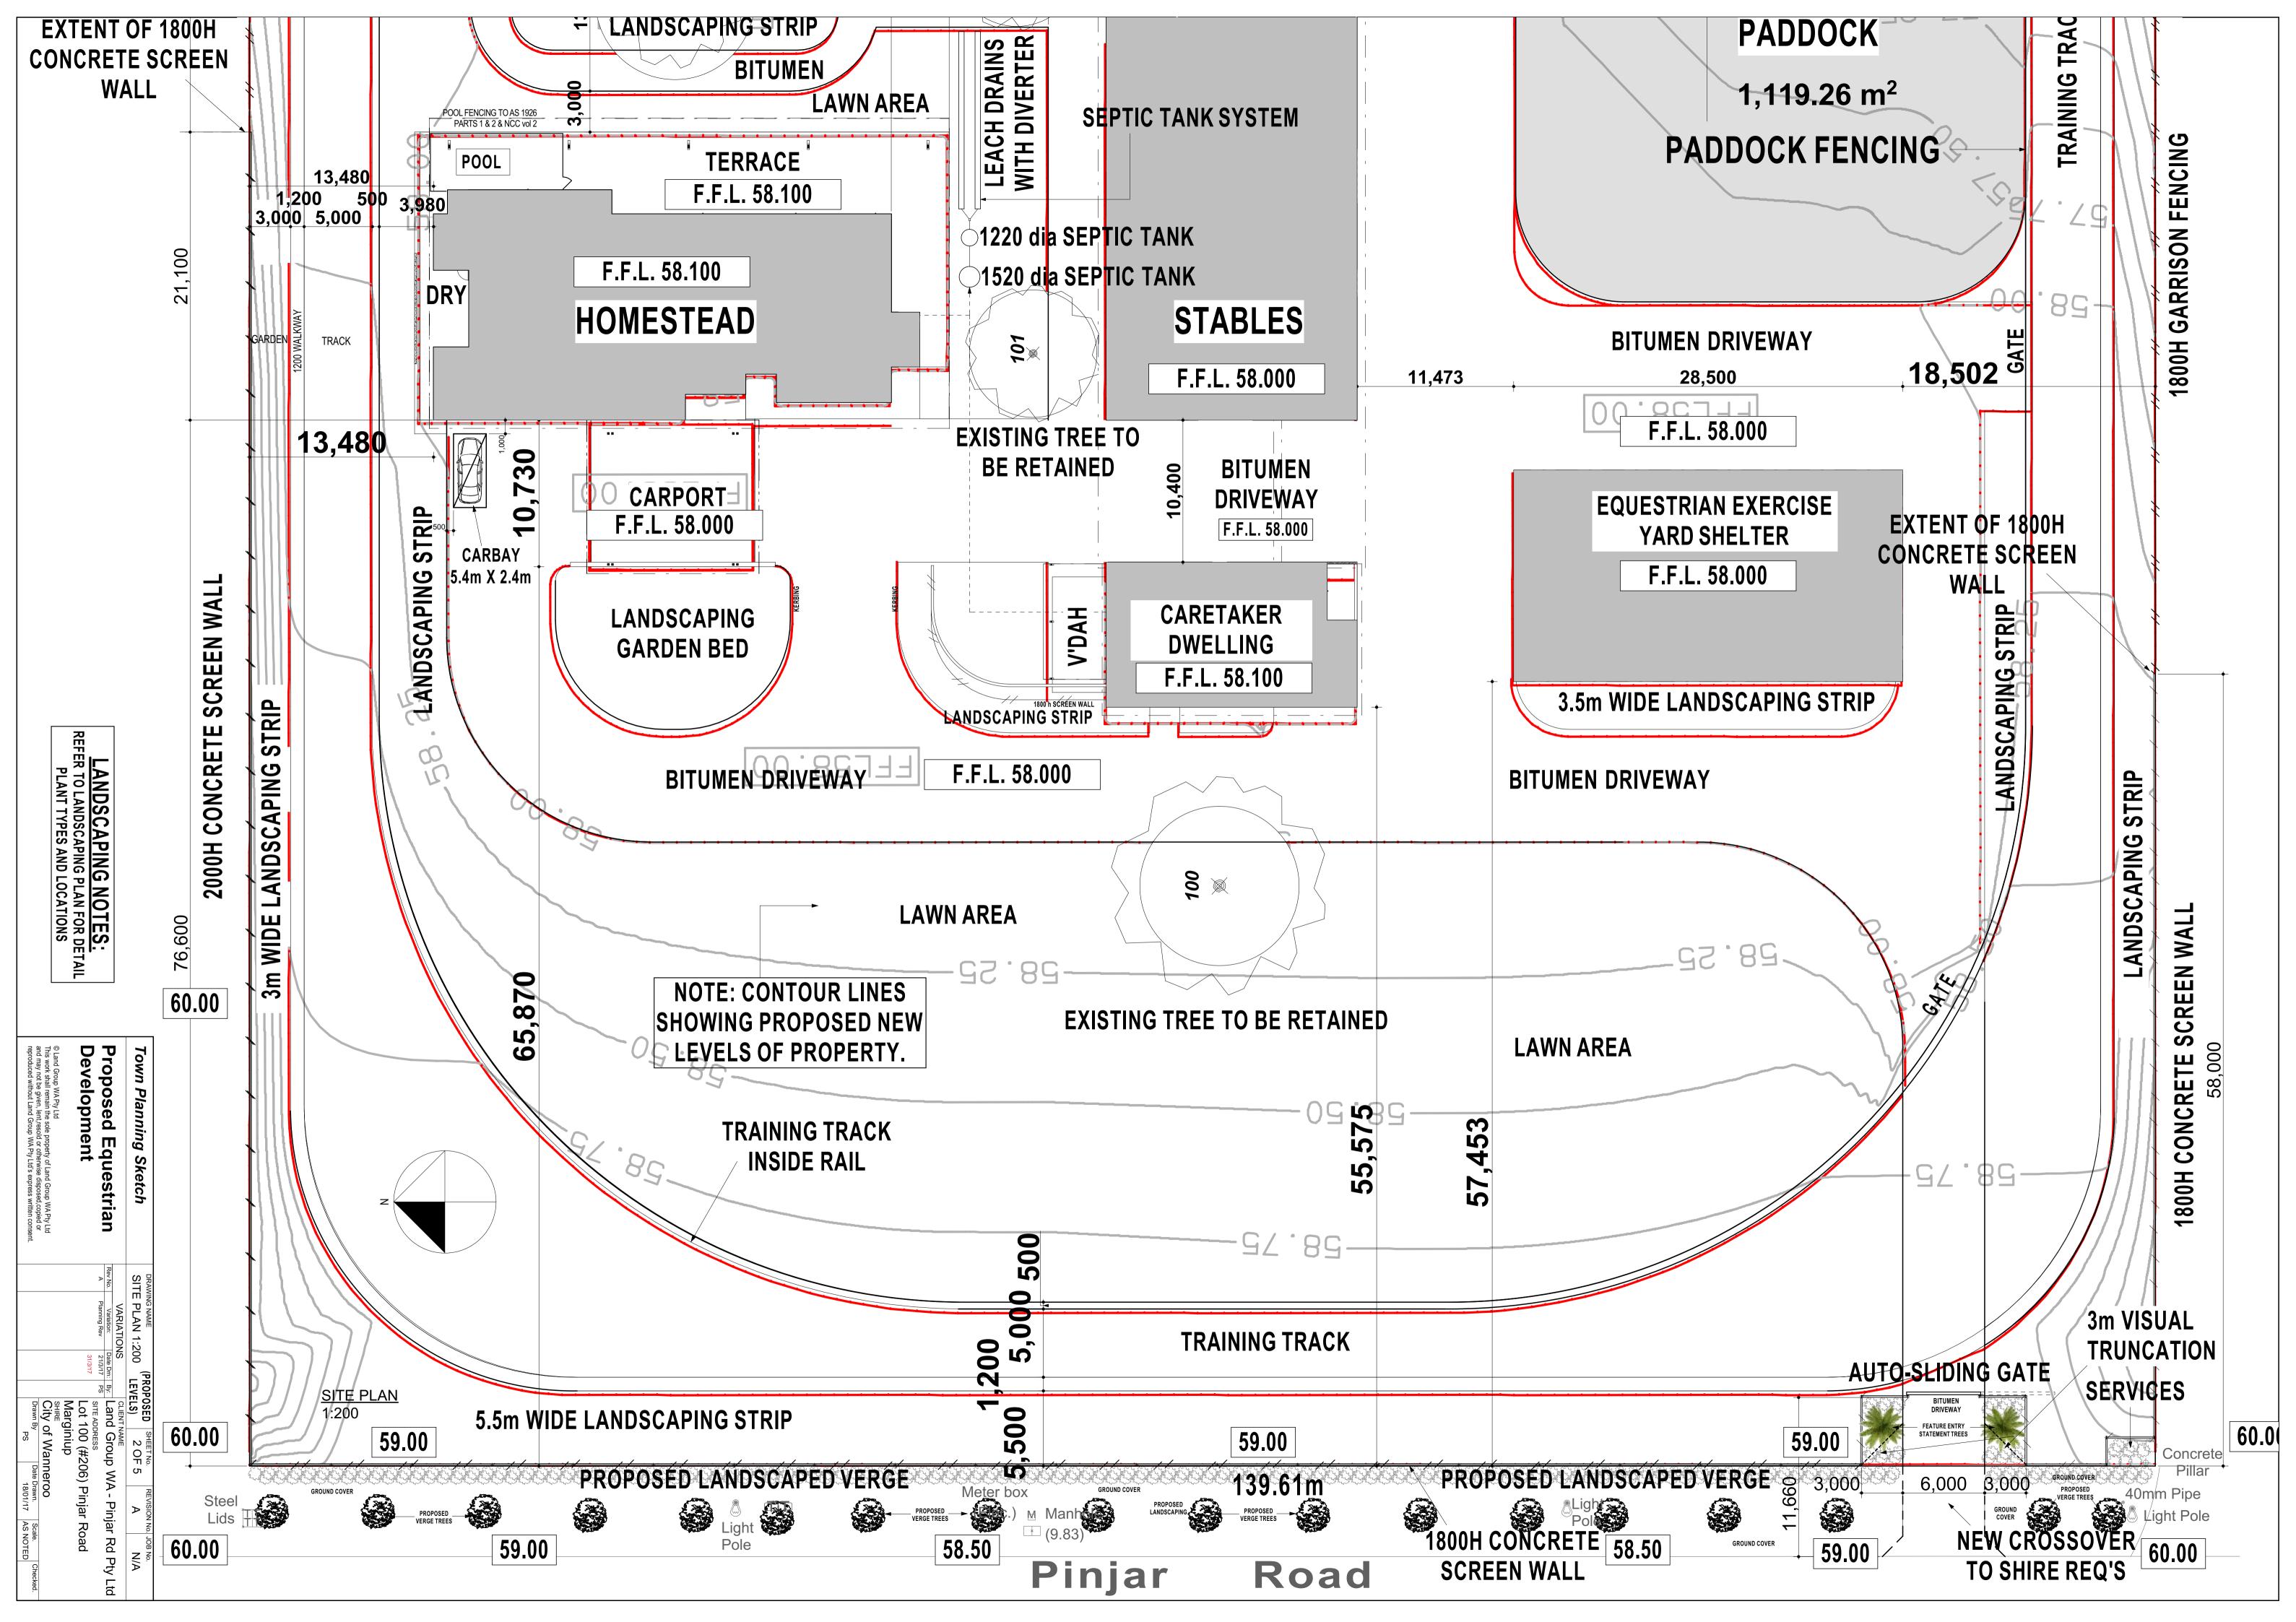

## PLAN 1: Overall Site Plan & Front Fence Elevations

PLAN 2: Site Plan (Western Section)

PLAN 3: Homestead, Elevations and Perspective

PLAN 4: Stables, Caretaker Dwelling and Elevations