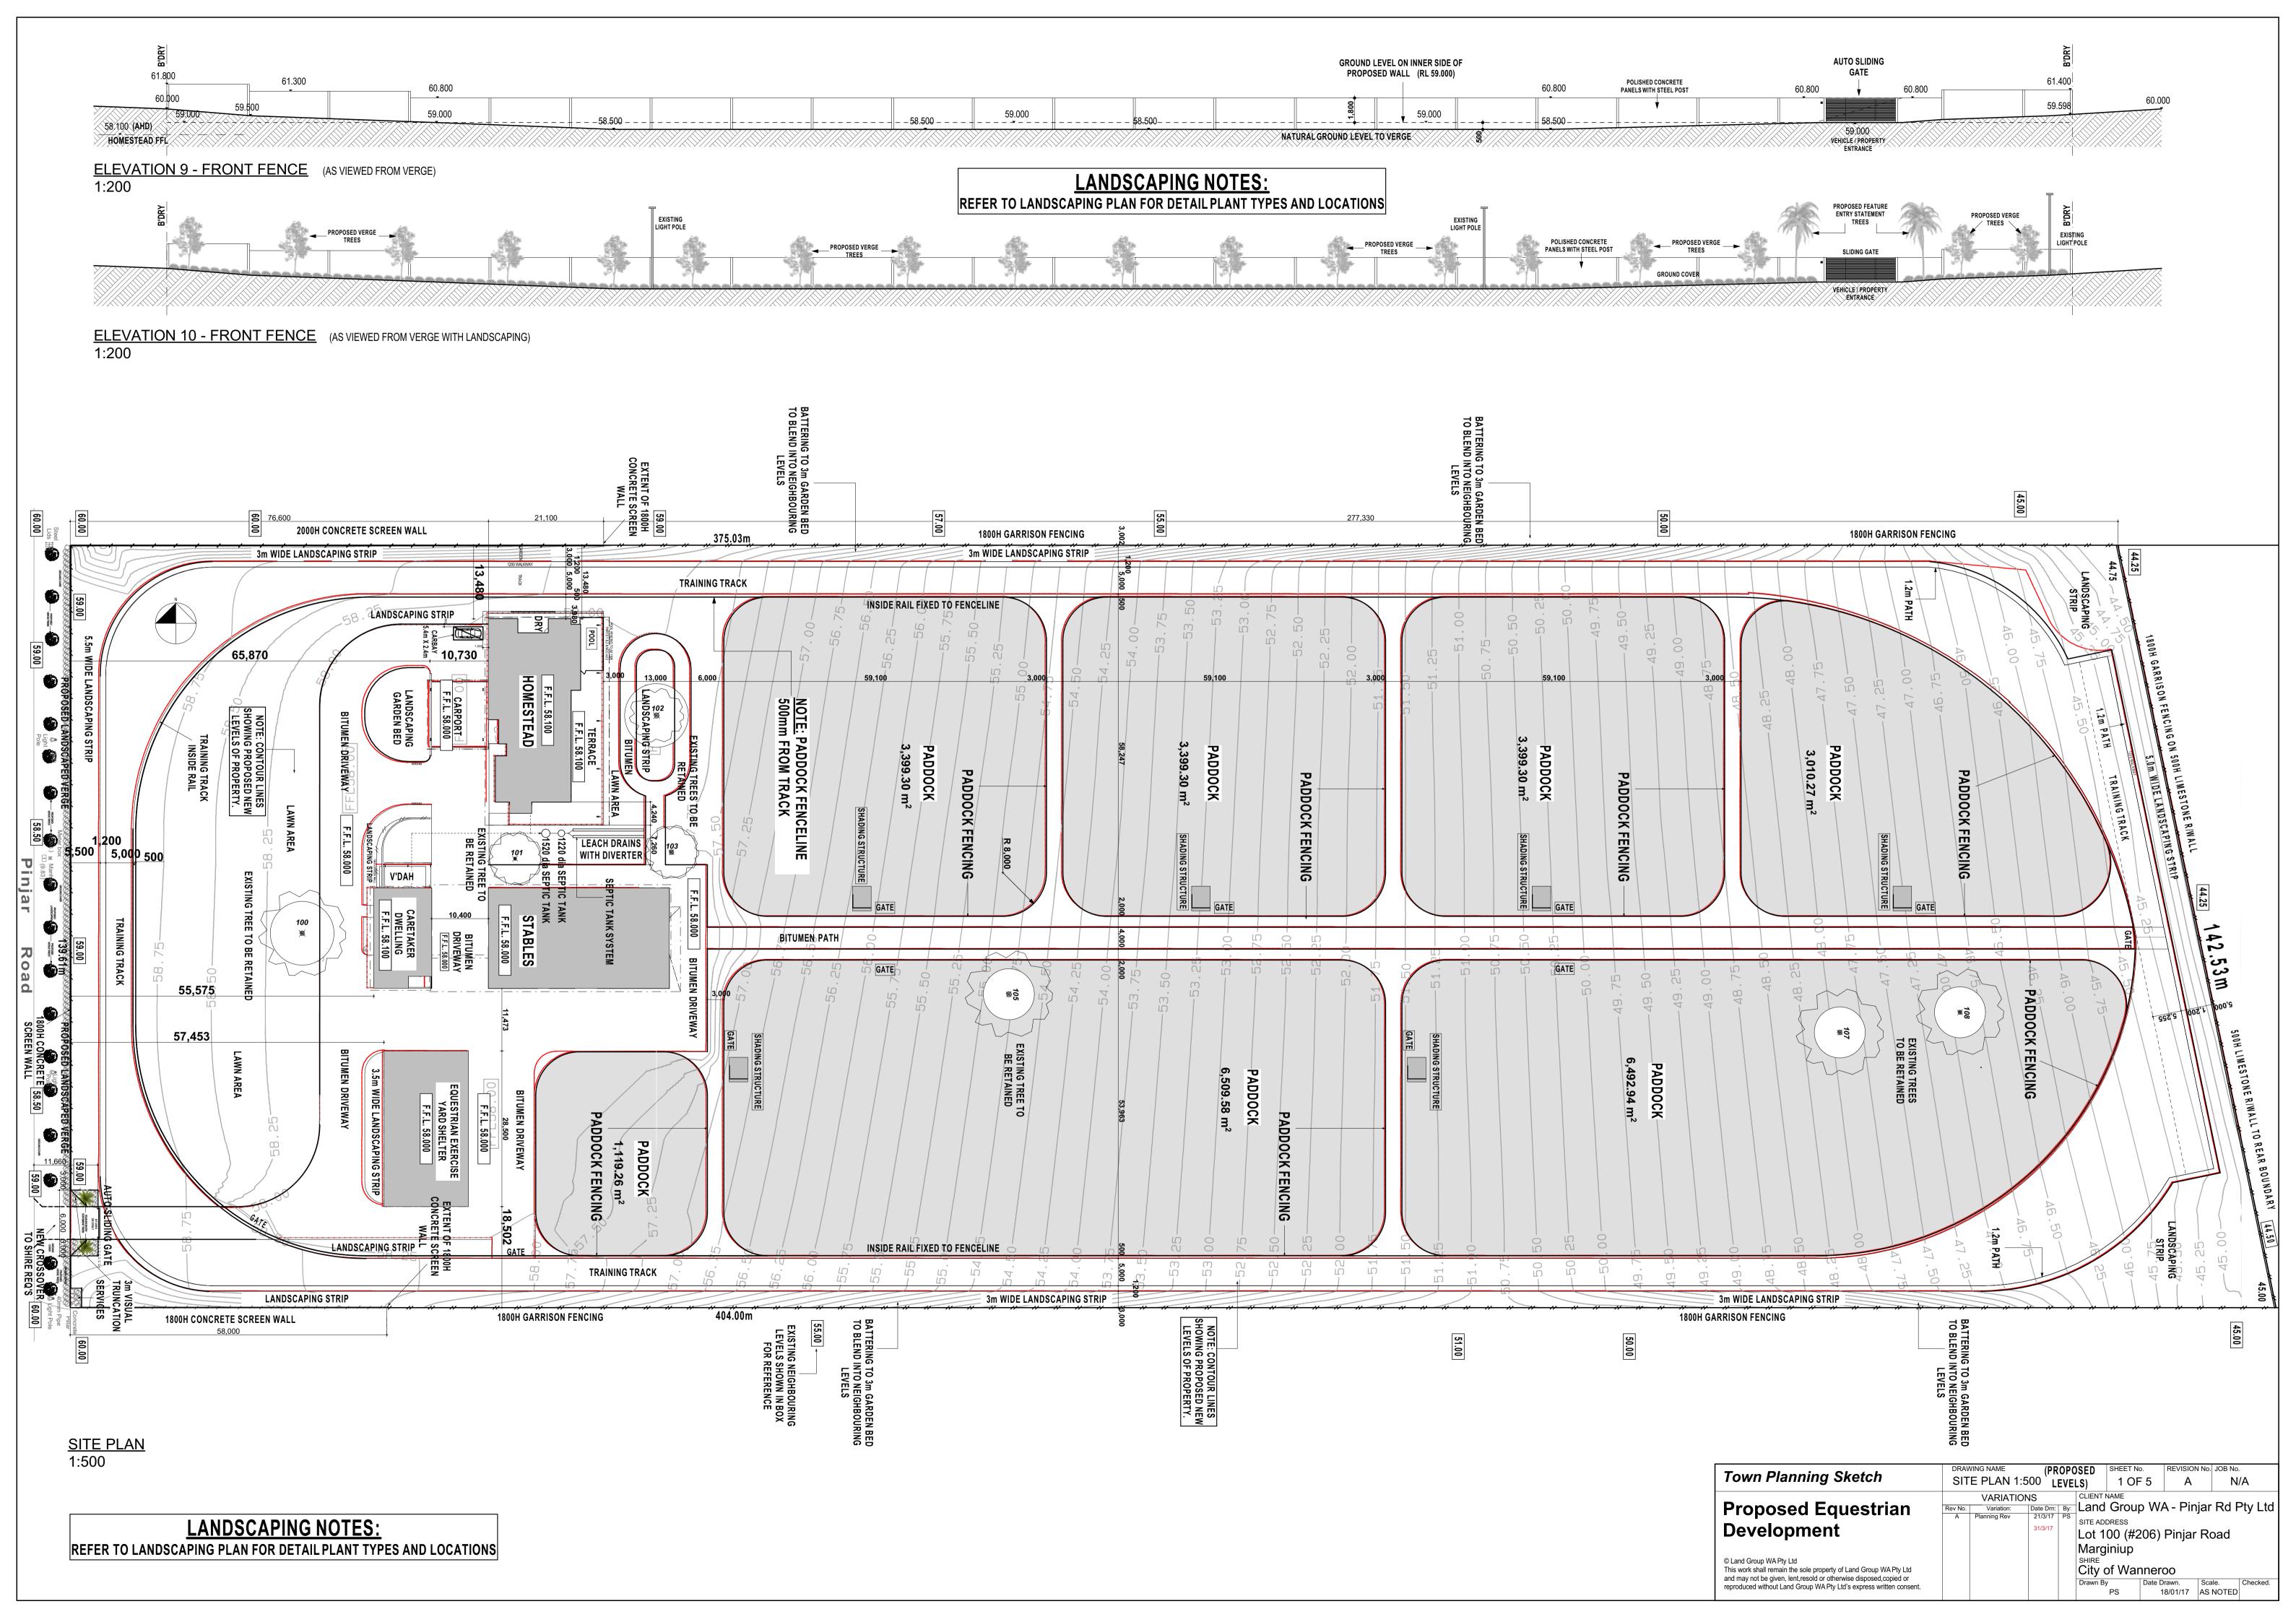

## PLAN 1: Overall Site Plan & Front Fence Elevations

PLAN 2: Site Plan (Western Section)

PLAN 3: Homestead, Elevations and Perspective

PLAN 4: Stables, Caretaker Dwelling and Elevations