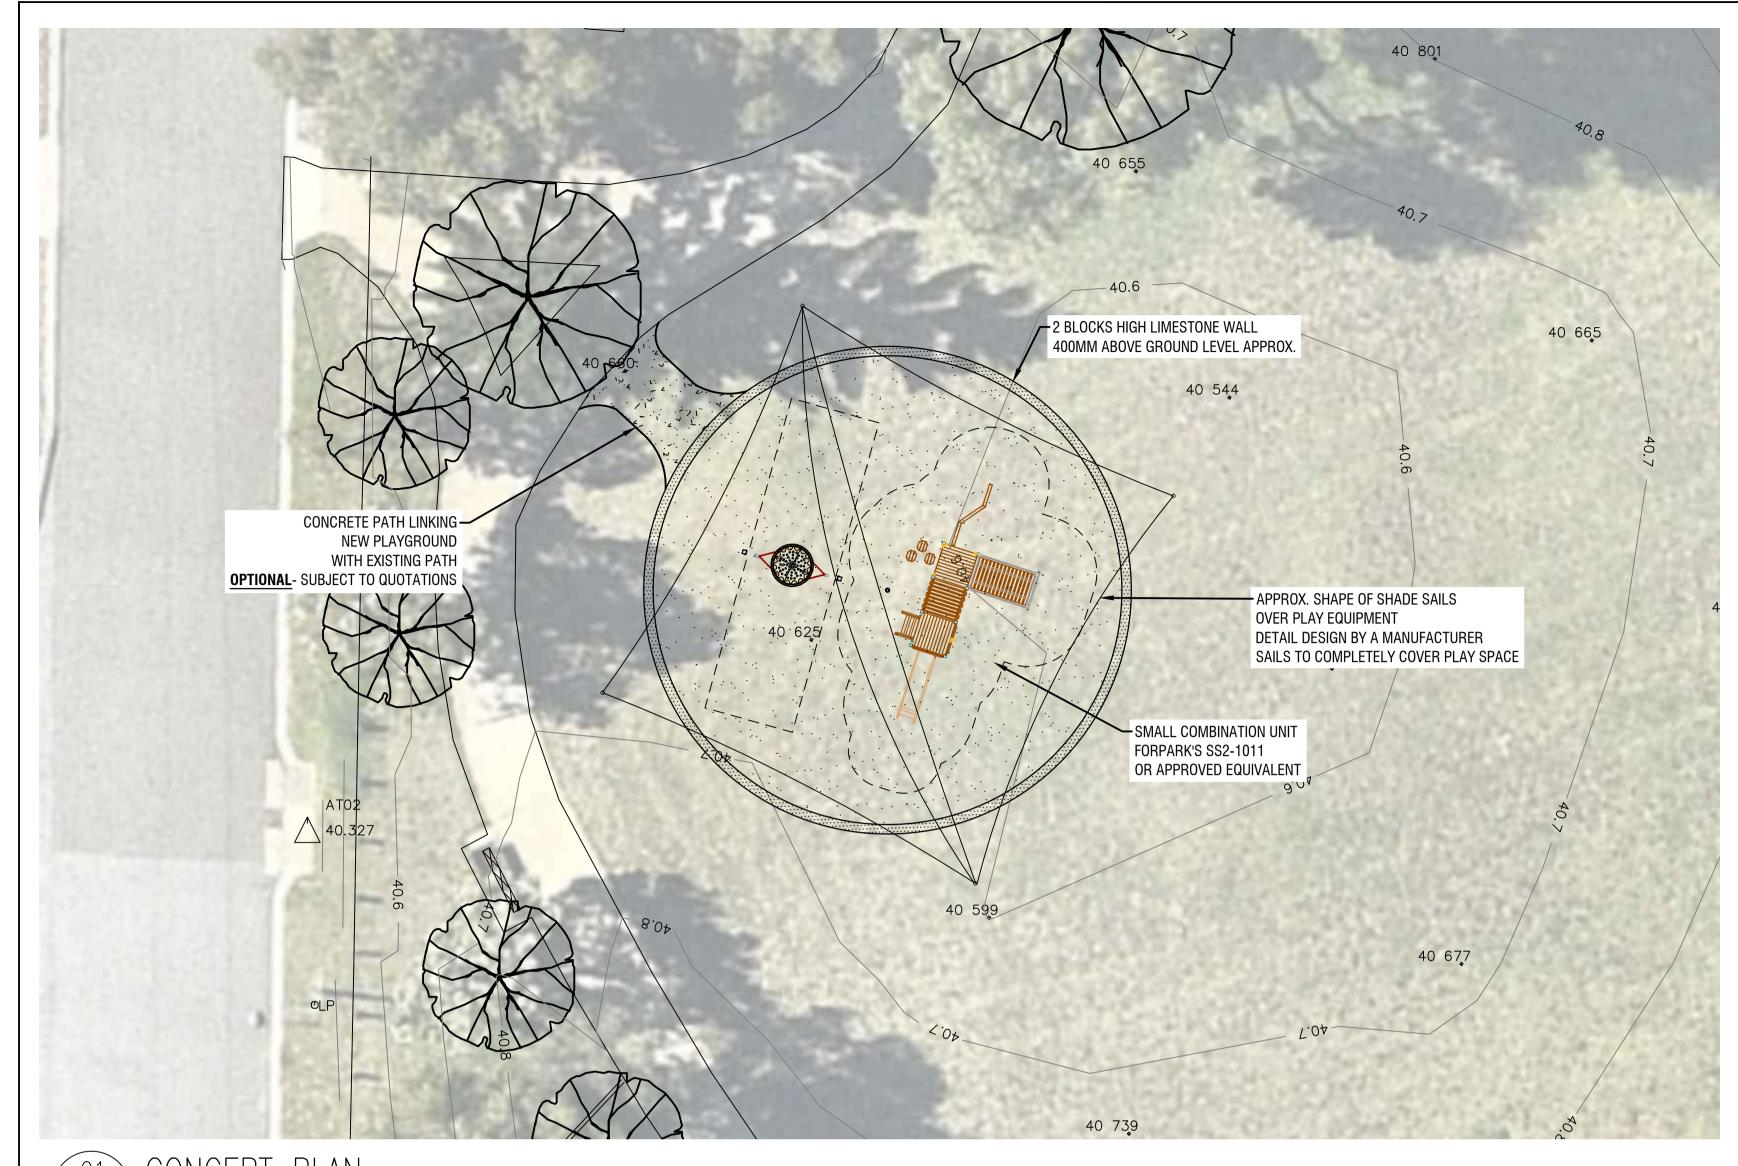

CONCEPT PLAN SCALE 1:100

SMALL COMBINATION UNIT

BASKET SEAT SWING

LEGEND

SAND SOFT FALL - 300mm DEPTH

TOW41.00 TOP OF EDGE/ WALL

LIMESTONE WALL EDGE

PLAY EQUIPMENT FALL ZONE

EXISTING CONTOURS

EXISTING TREE

**CITY OF WANNEROO ASSETS** 

NEW PLAYGROUND INSTALLATIONS ELTON PARK

LANDSCAPE CONCEPT PLAN

|            |          |               |              |       |           |                    |                     |                   |                    | MANAGER COMMUNITY FACILITIES /2018 | /2018<br>MANAGER PARKS & CONSERVATION MANAGEMENT |                  | SHEET 1 OF 1 |                |                    |
|------------|----------|---------------|--------------|-------|-----------|--------------------|---------------------|-------------------|--------------------|------------------------------------|--------------------------------------------------|------------------|--------------|----------------|--------------------|
| No.        | REVISION | BY DATE AUTH  | No. REVISION | BY D. | DATE AUTH | SCALE: 1000 0 1000 | 2000 3000 4000 5000 | SURVEYED:         | DRAWN:             | AUTHORISED:                        | FINANCE CODE                                     | PMO No.          | DRAWING No.  | SHEET REVISION | ORIGINAL DRG. SIZE |
| A DRAFT CO | PY       | INITIAL /2018 |              |       |           | 1:100              | LE IN MILLIMETRES   | B.BOYLAN /2018    | A.DZIEDZIC /2018   | /2018                              | PR-0000                                          | PR-2568          |              |                |                    |
| 0 ISSUED   |          | INITIAL /2018 |              |       |           | DATUM              | LE IN MILLIMETRES   | SURVEYOR          | LANDSCAPE DESIGNER | MANAGER INFRASTRUCTURE PROJECTS    | DRAWING SET DEE                                  | DMO CONTAINED No | $\square$    | ONLY           | Ι Δ 1              |
|            |          |               |              |       |           | DATOM.             | GND.                | A DZIEDZIĆ (1940) | CHECKED.           | AFFROYED.                          | DRAWING SET REF                                  | OZOON/OO         |              |                | / \ '              |
|            |          |               |              |       |           | LOCAL              | LOCAL               | /1.02120210 /2018 | /2018              |                                    | 00/00000                                         | 2/302/02         |              |                |                    |