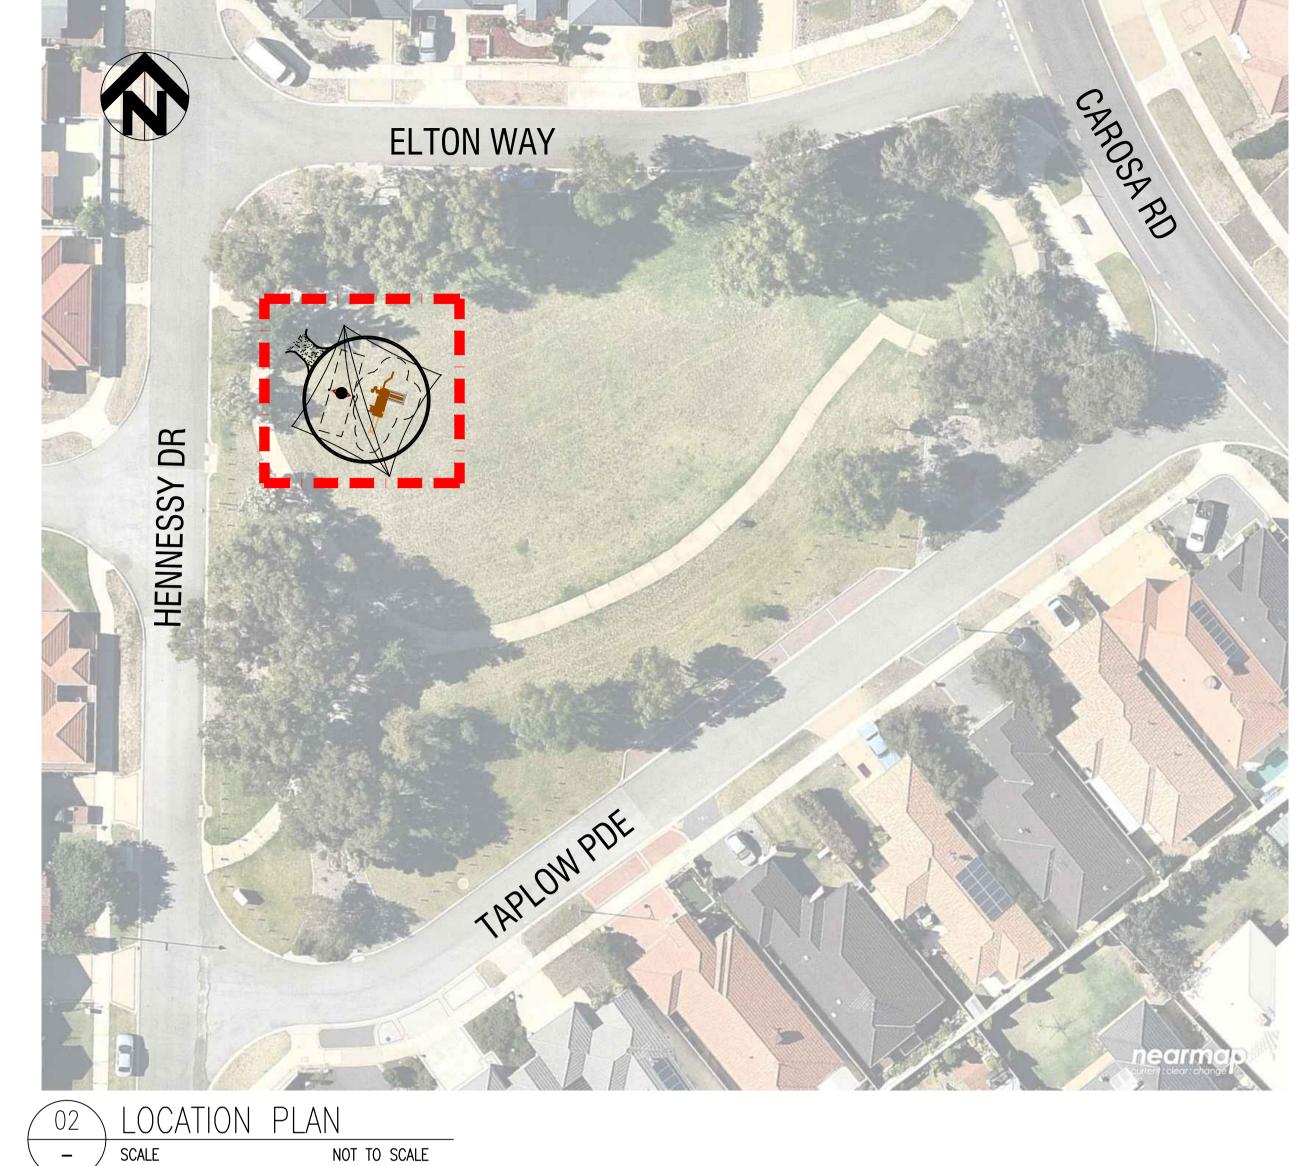

EXISTING CONTOURS

EXISTING TREE

**CITY OF WANNEROO ASSETS** 

NEW PLAYGROUND INSTALLATIONS ELTON PARK

LANDSCAPE CONCEPT PLAN

|            |          |               |              |       |           |                    |                     |                   |                    | MANAGER COMMUNITY FACILITIES /2018 | /2018<br>MANAGER PARKS & CONSERVATION MANAGEMENT |                  | SHEET 1 OF 1 |                |                    |
|------------|----------|---------------|--------------|-------|-----------|--------------------|---------------------|-------------------|--------------------|------------------------------------|--------------------------------------------------|------------------|--------------|----------------|--------------------|
| No.        | REVISION | BY DATE AUTH  | No. REVISION | BY D. | DATE AUTH | SCALE: 1000 0 1000 | 2000 3000 4000 5000 | SURVEYED:         | DRAWN:             | AUTHORISED:                        | FINANCE CODE                                     | PMO No.          | DRAWING No.  | SHEET REVISION | ORIGINAL DRG. SIZE |
| A DRAFT CO | PY       | INITIAL /2018 |              |       |           | 1:100              | LE IN MILLIMETRES   | B.BOYLAN /2018    | A.DZIEDZIC /2018   | /2018                              | PR-0000                                          | PR-2568          |              |                |                    |
| 0 ISSUED   |          | INITIAL /2018 |              |       |           | DATUM              | LE IN MILLIMETRES   | SURVEYOR          | LANDSCAPE DESIGNER | MANAGER INFRASTRUCTURE PROJECTS    | DRAWING SET DEE                                  | DMO CONTAINED No | $\square$    | ONLY           | Ι Δ 1              |
|            |          |               |              |       |           | DATOM.             | GND.                | A DZIEDZIĆ (1940) | CHECKED.           | AFFROYED.                          | DRAWING SET REF                                  | OZOON/OO         |              |                | / \ '              |
|            |          |               |              |       |           | LOCAL              | LOCAL               | /1.02120210 /2018 | /2018              |                                    | 00/00000                                         | 2/302/02         |              |                |                    |