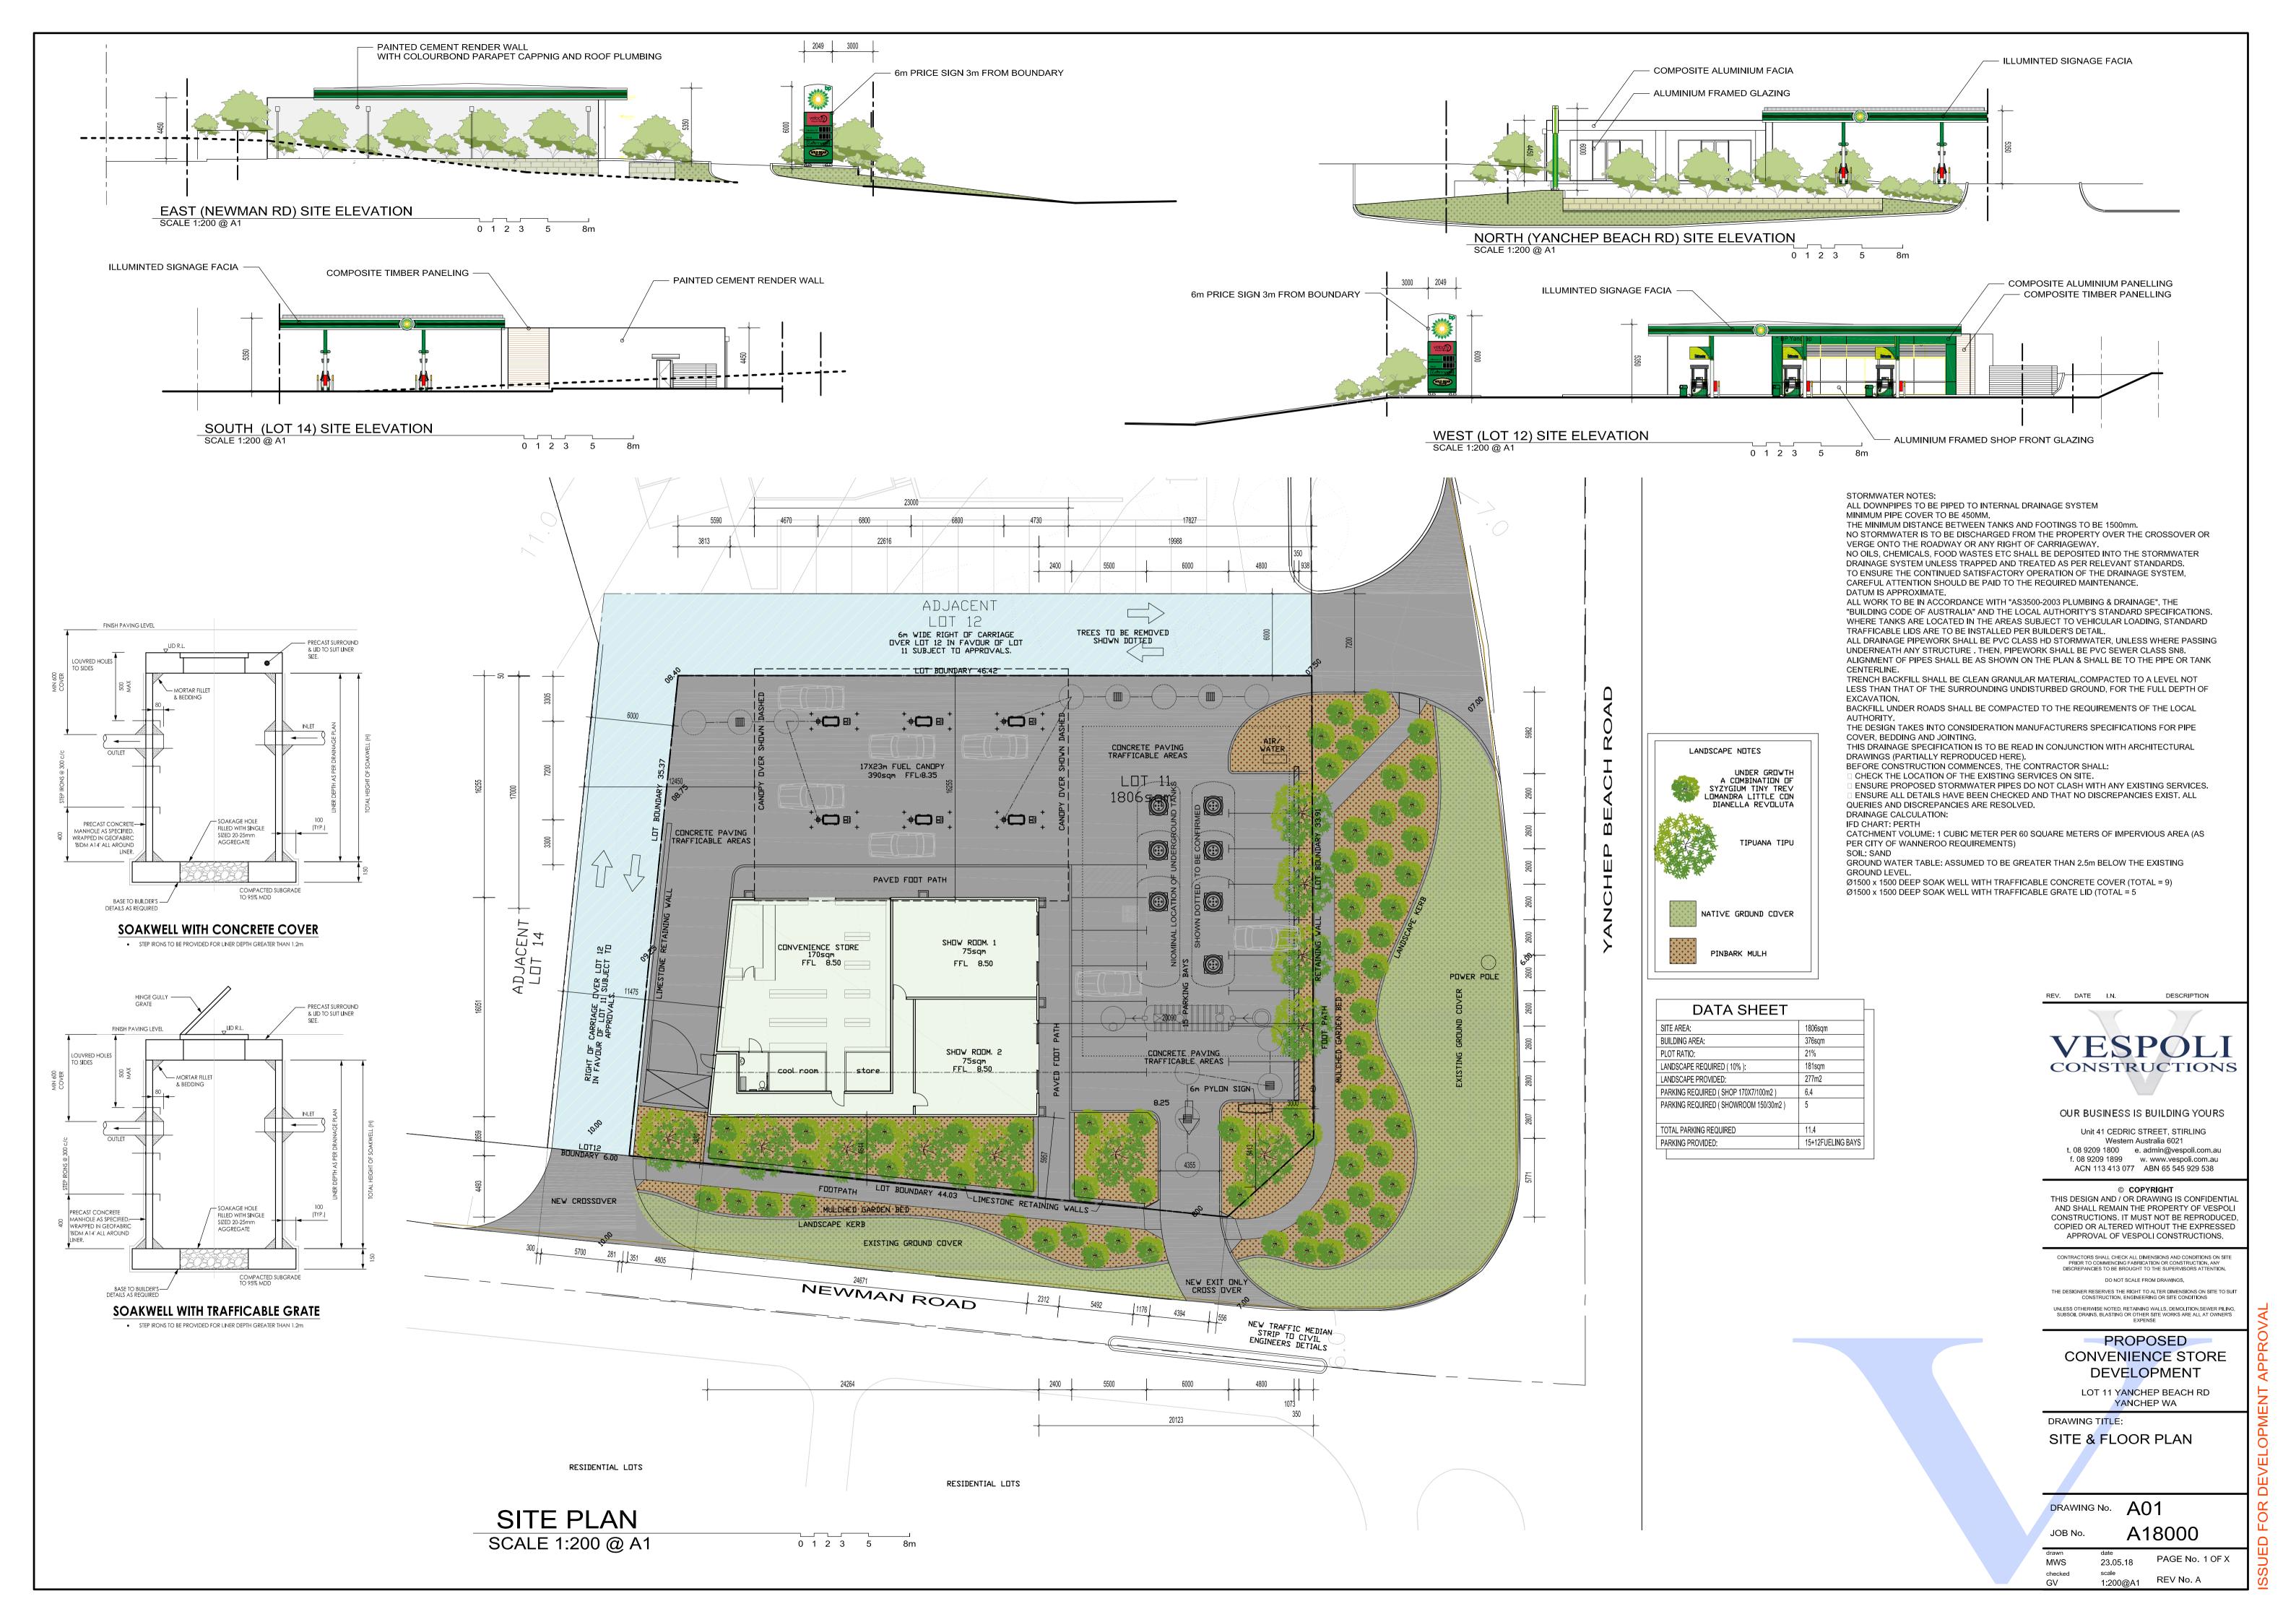

UNLESS OTHERWISE NOTED, RETAINING WALLS, DEMOLITION, SEWER PILING, SUBSOIL DRAINS, BLASTING OR OTHER SITE WORKS ARE ALL AT OWNER'S EXPENSE

PROPOSED CONVENIENCE STORE DEVELOPMENT

LOT 11 YANCHEP BEACH RD YANCHEP WA

DRAWING TITLE:

DRAWING No. A01

A13000

REV No. A 1:250@A1