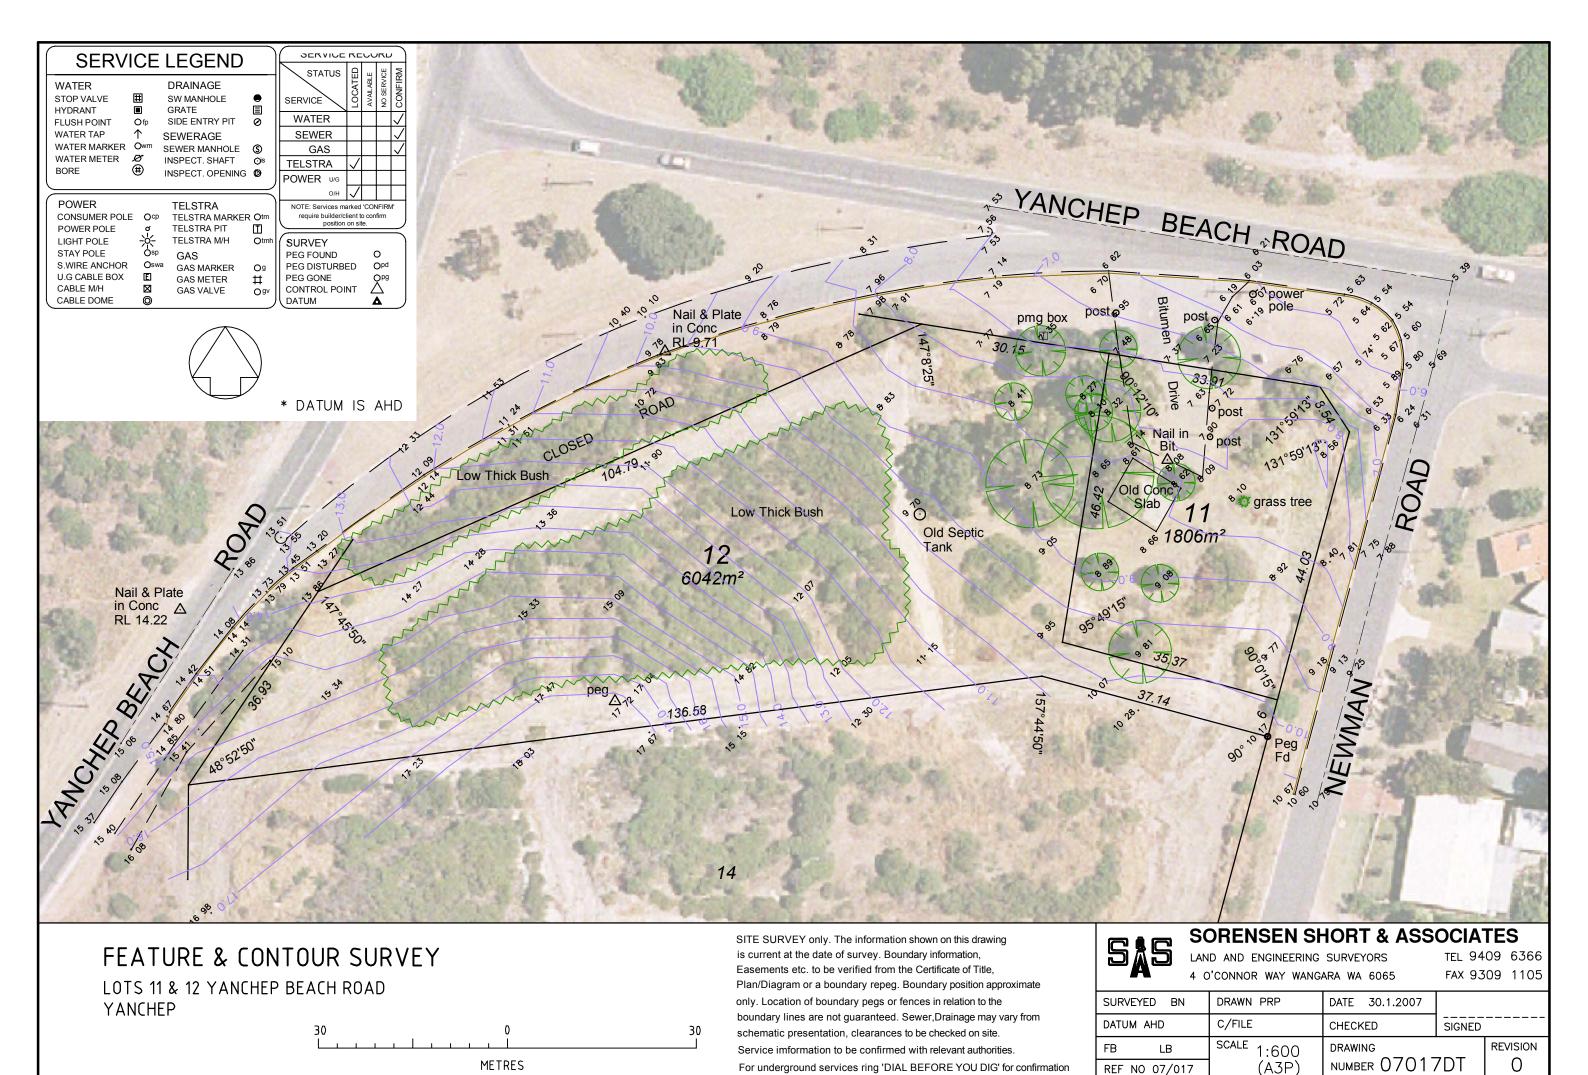

HT THIS DESIGN AND / OR DRAWING IS CONFIDENTIAL AND SHALL REMAIN THE PROPERTY OF VESPOLI CONSTRUCTIONS. IT MUST NOT BE REPRODUCED, COPIED OR ALTERED WITHOUT THE EXPRESSED APPROVAL OF VESPOLI CONSTRUCTIONS.

CONTRACTORS SHALL CHECK ALL DIMENSIONS AND CONDITIONS ON SITE PRIOR TO COMMENCING FABRICATION OR CONSTRUCTION. ANY DISCREPANCIES TO BE BROUGHT TO THE SUPERVISORS ATTENTION.

DO NOT SCALE FROM DRAWINGS. THE DESIGNER RESERVES THE RIGHT TO ALTER DIMENSIONS ON SITE TO SUIT CONSTRUCTION, ENGINEERING OR SITE CONDITIONS

UNLESS OTHERWISE NOTED, RETAINING WALLS, DEMOLITION, SEWER PILING, SUBSOIL DRAINS, BLASTING OR OTHER SITE WORKS ARE ALL AT OWNER'S EXPENSE

PROPOSED CONVENIENCE STORE DEVELOPMENT

LOT 11 YANCHEP BEACH RD YANCHEP WA

DRAWING TITLE:

DRAWING No. A01

A13000

REV No. A 1:250@A1