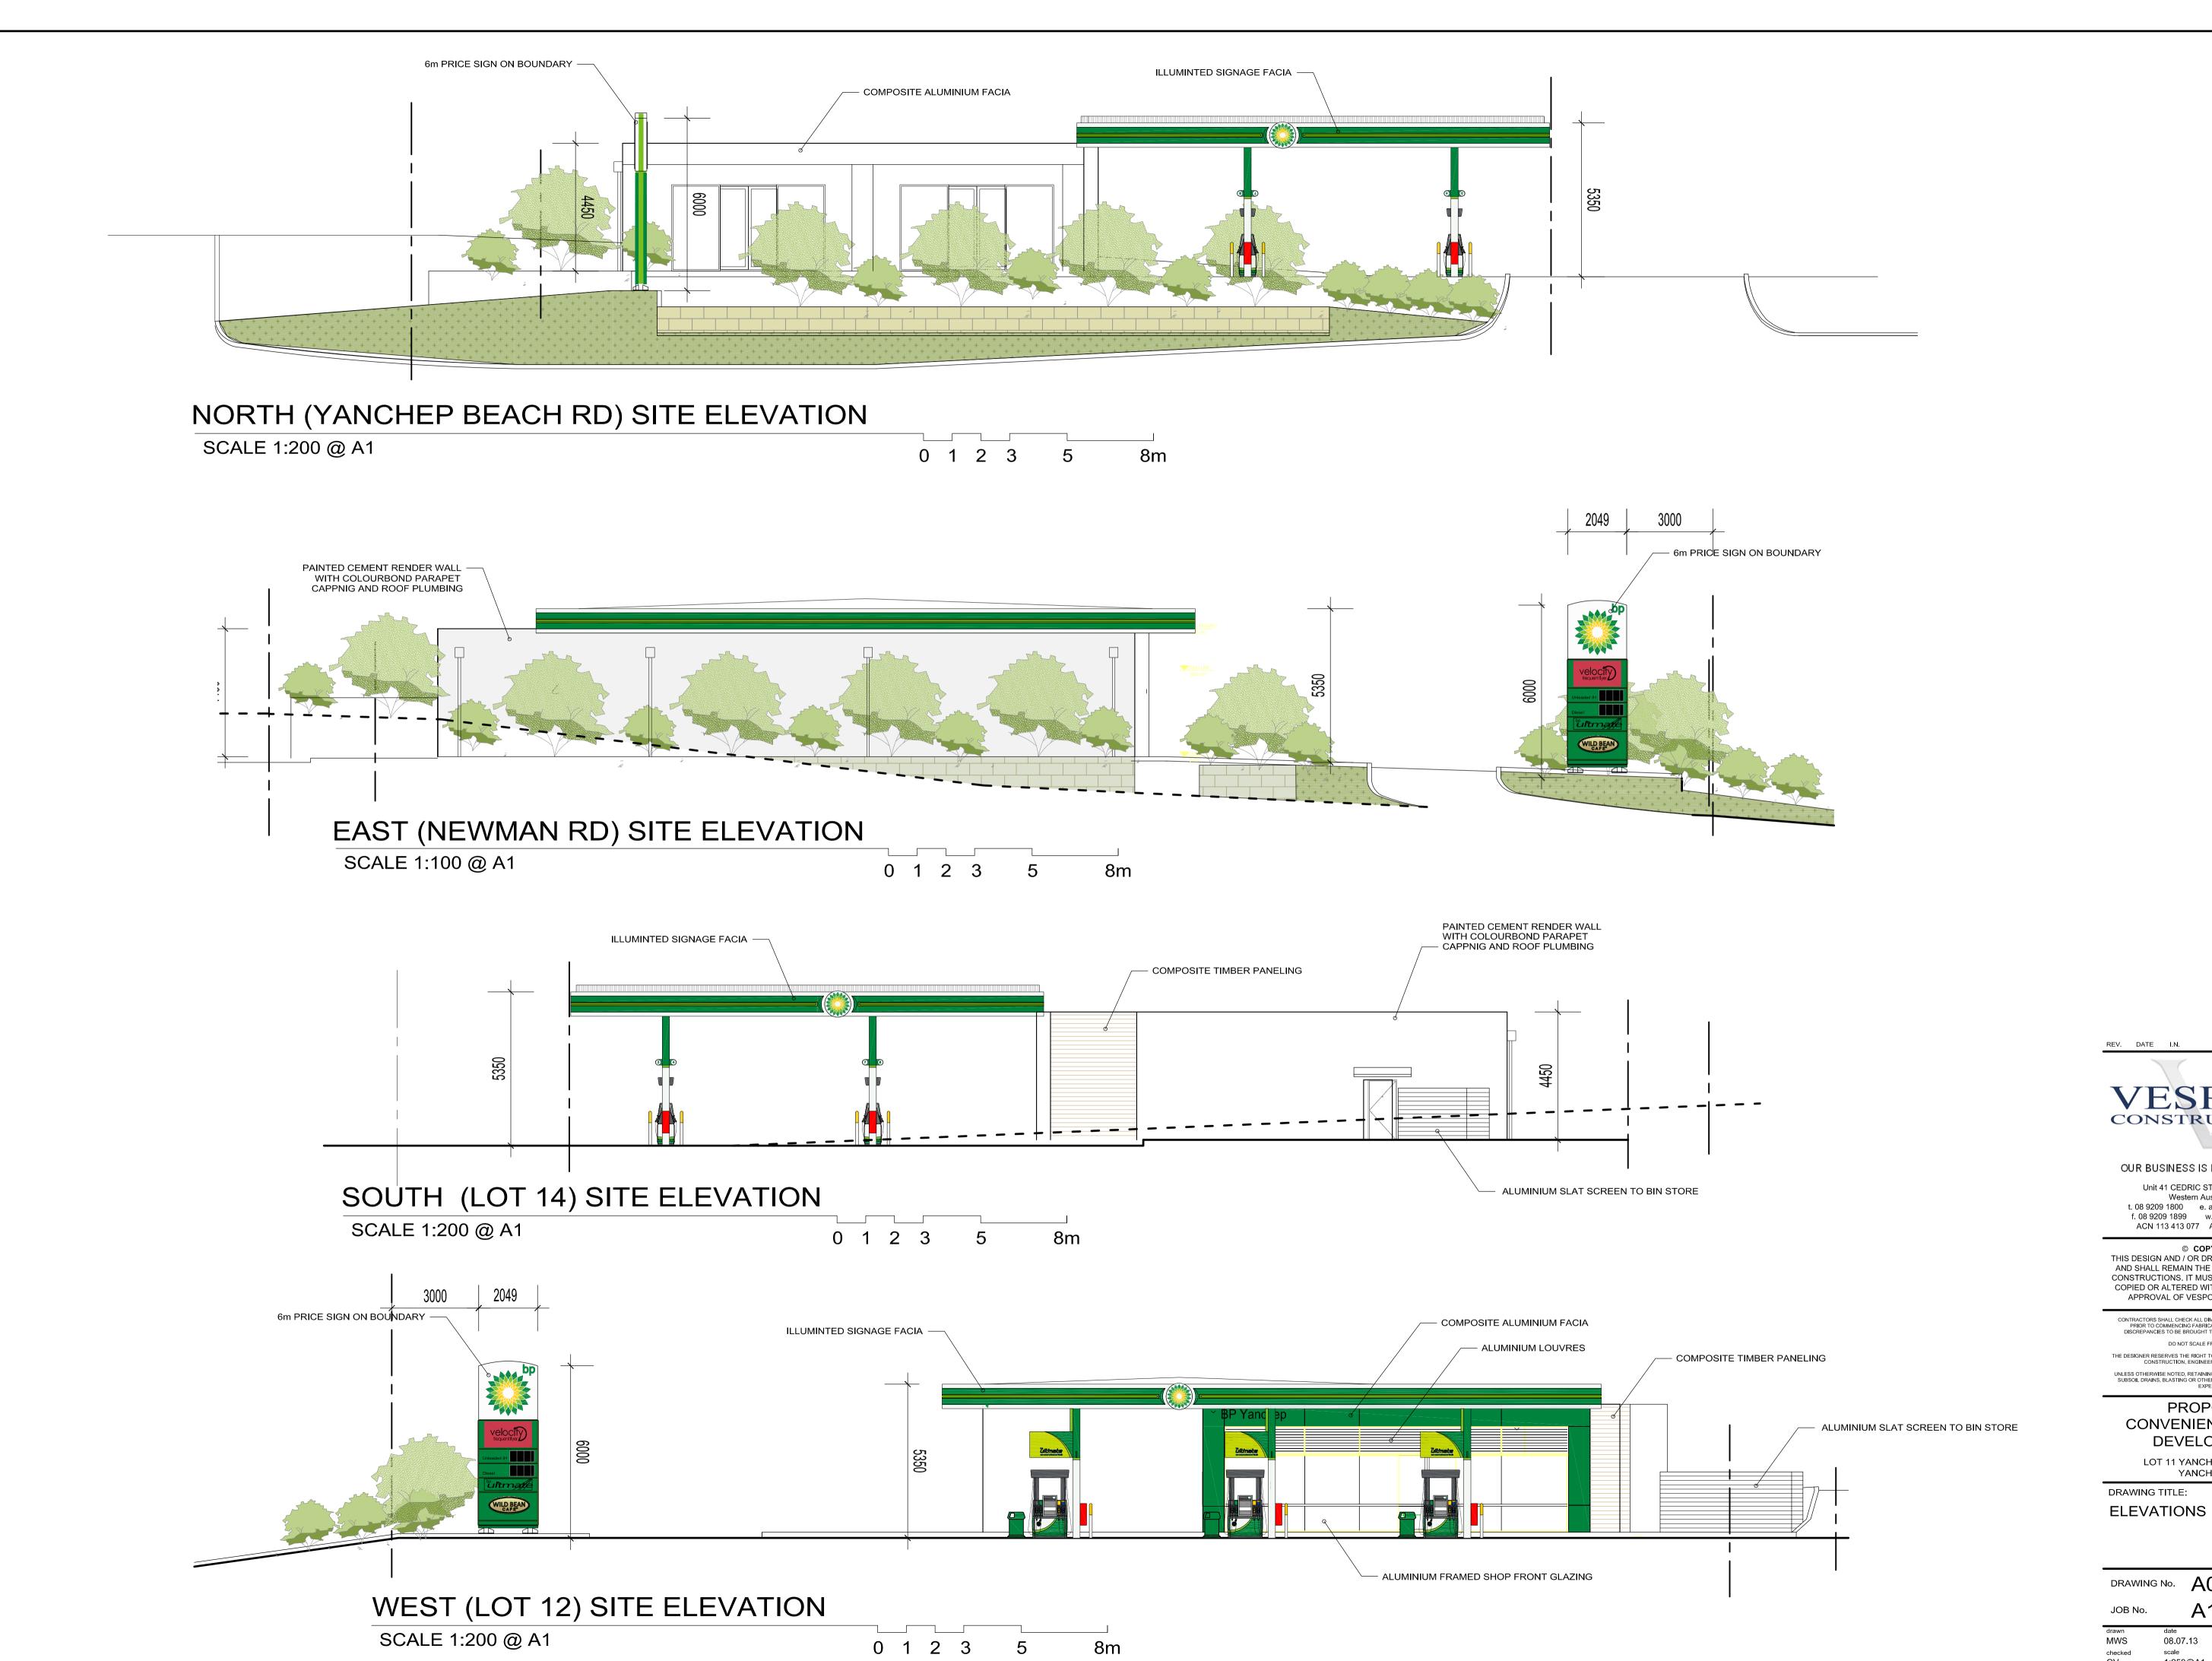

UNLESS OTHERWISE NOTED, RETAINING WALLS, DEMOLITION, SEWER PILING, SUBSOIL DRAINS, BLASTING OR OTHER SITE WORKS ARE ALL AT OWNER'S EXPENSE

PROPOSED CONVENIENCE STORE DEVELOPMENT

LOT 11 YANCHEP BEACH RD YANCHEP WA

DRAWING TITLE:

DRAWING No. A01

A13000

REV No. A 1:250@A1