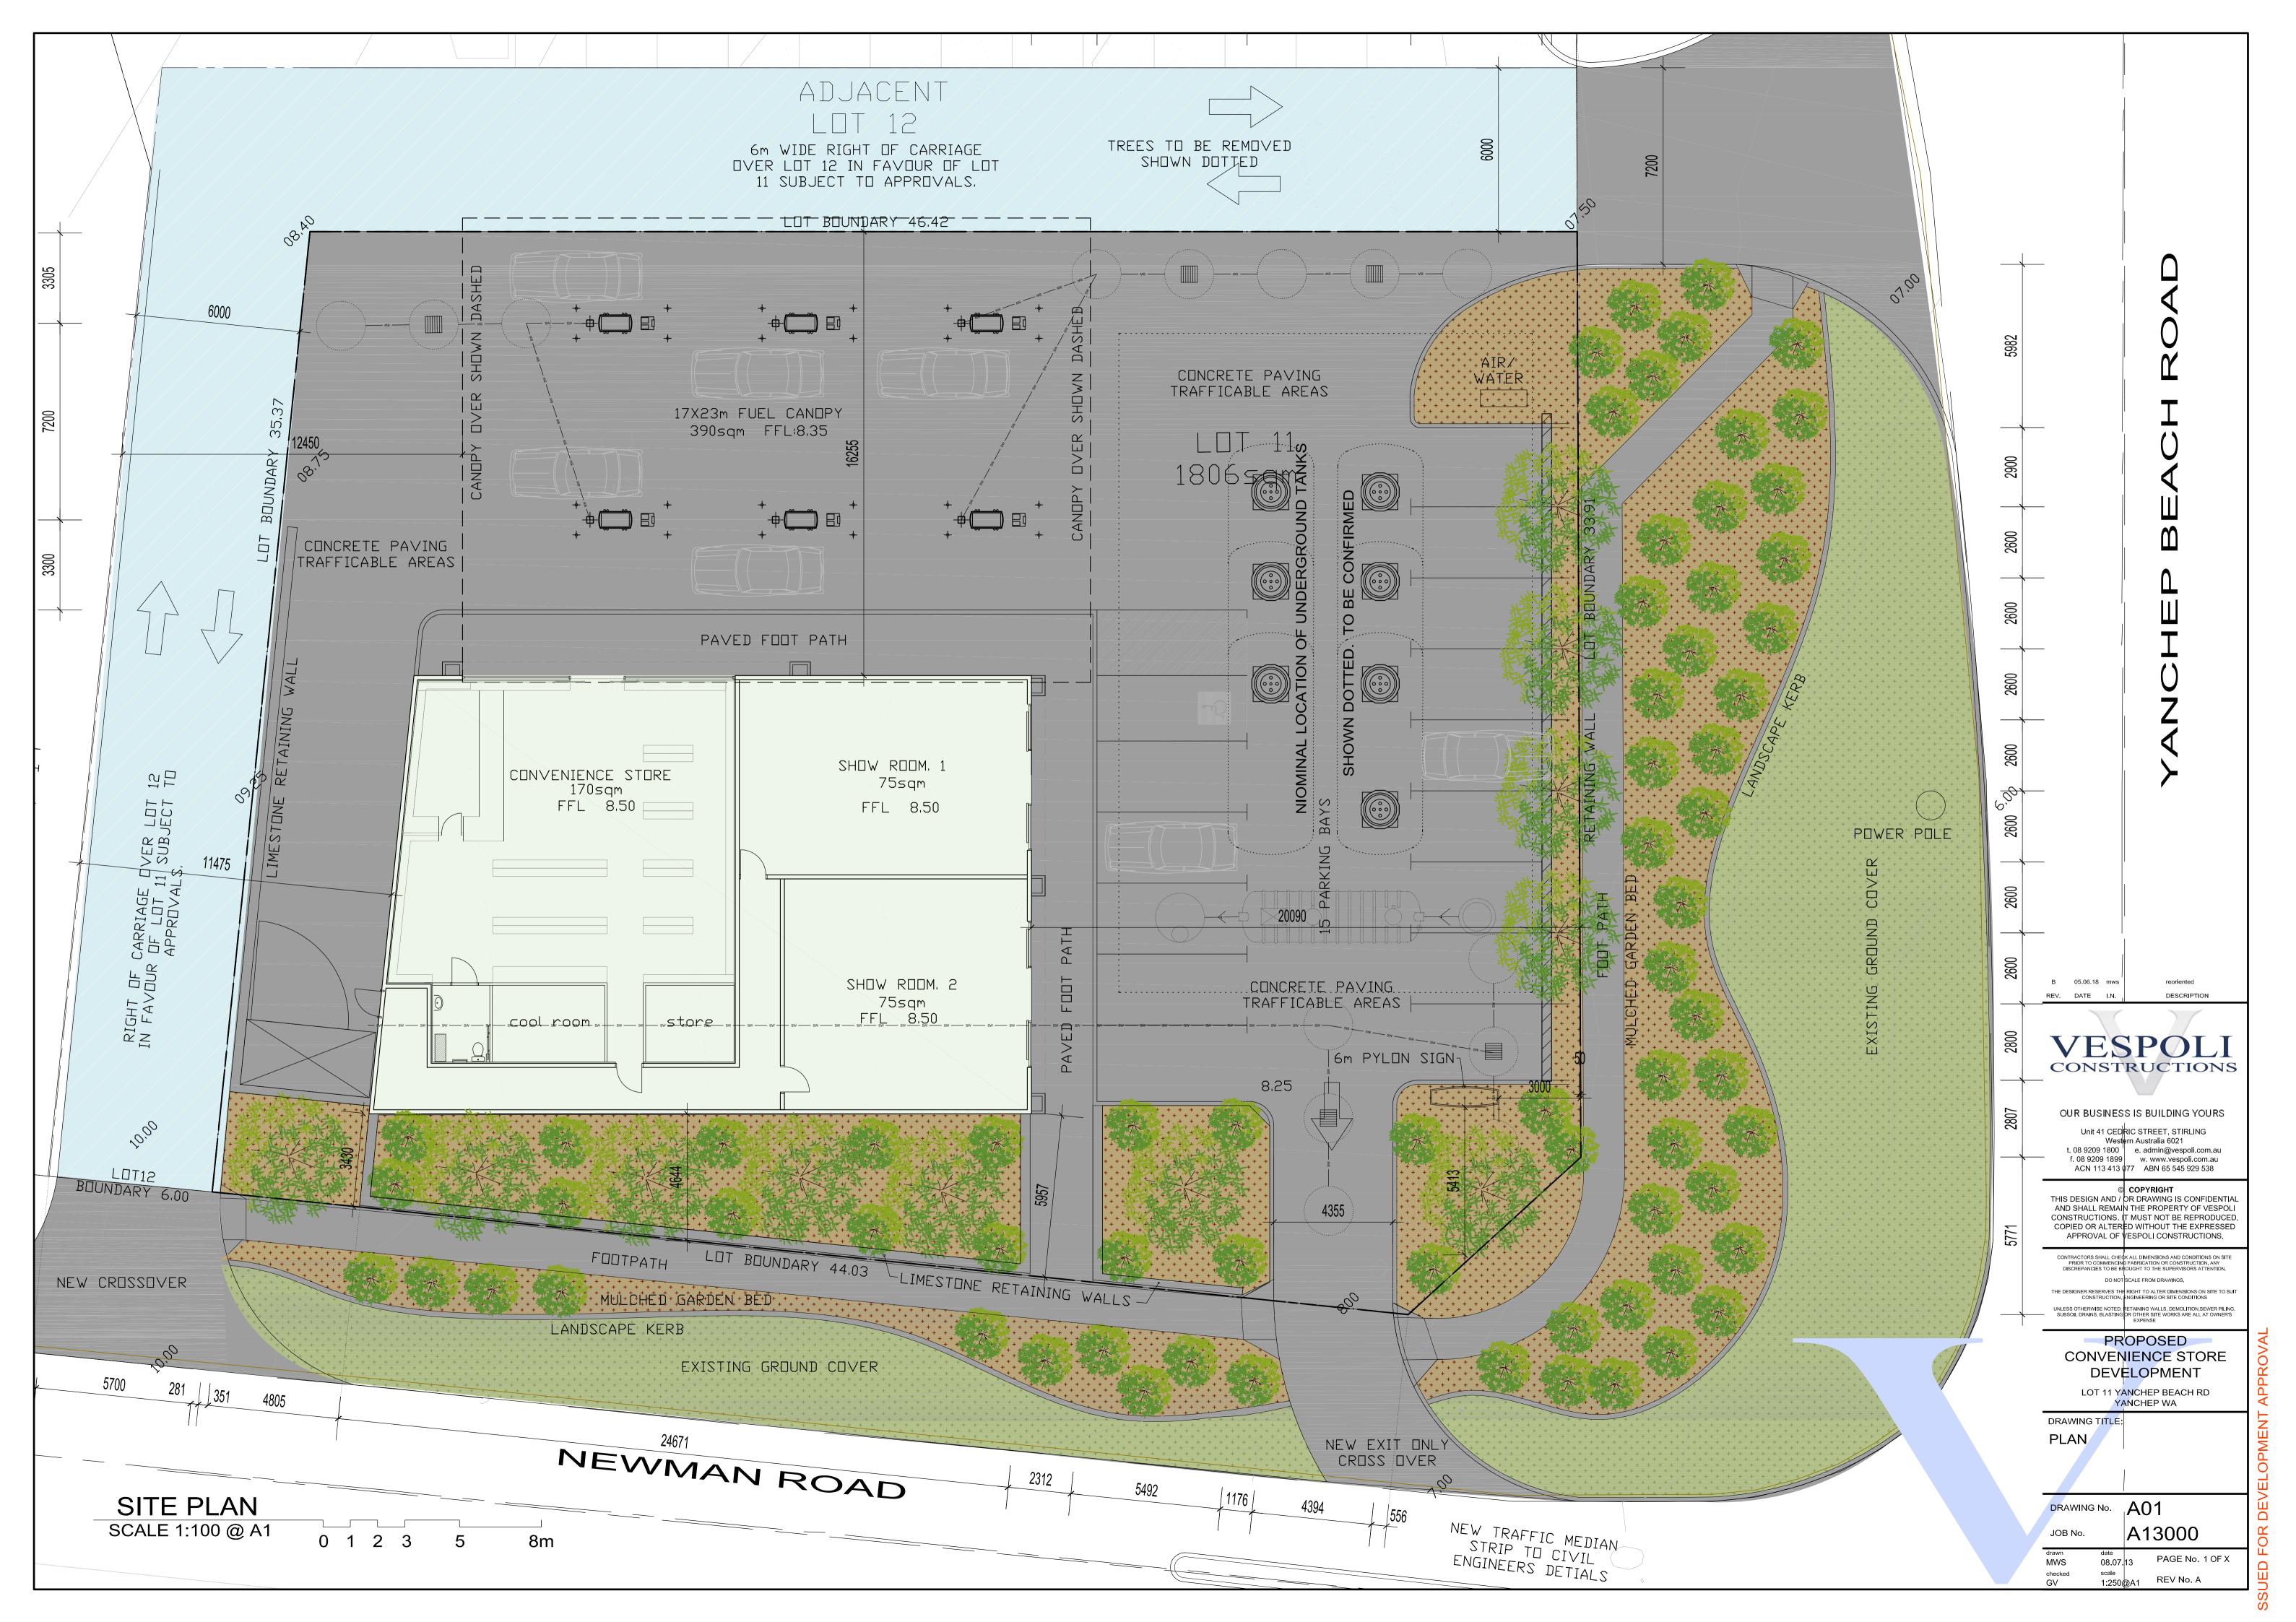

UNLESS OTHERWISE NOTED, RETAINING WALLS, DEMOLITION, SEWER PILING, SUBSOIL DRAINS, BLASTING OR OTHER SITE WORKS ARE ALL AT OWNER'S EXPENSE

PROPOSED CONVENIENCE STORE DEVELOPMENT

LOT 11 YANCHEP BEACH RD YANCHEP WA

DRAWING TITLE:

DRAWING No. A01

A13000

REV No. A 1:250@A1