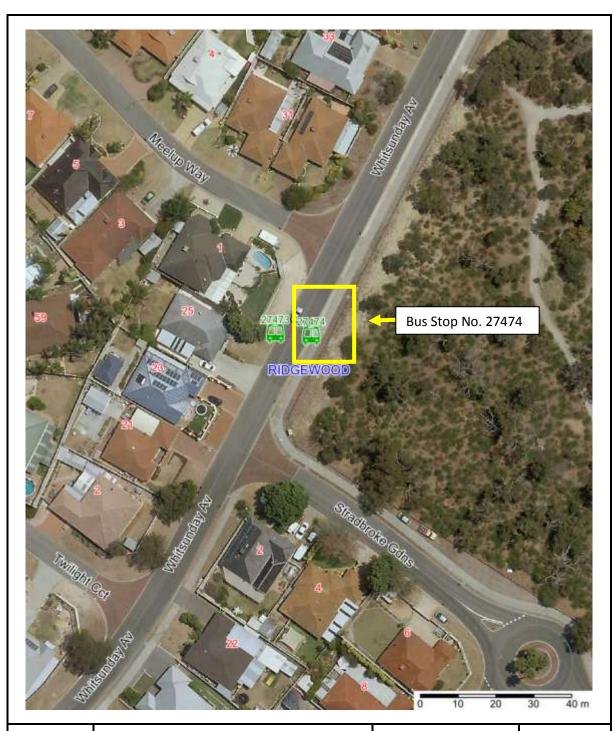

## Location Map Bus Stop No. 27474 Whitsunday Avenue after Meelup Way Ridgewood

© Landgate WA, Nearmaps, OpenStreetMaps contributors. While every care is taken to ensure the accuracy of this product, City of Wanneroo and the Local/State/Federal Government departments and Non-Government organisations whom supply datasets, make no representations or warranties about its accuracy, reliability, completeness or suitability for any particular purpose and disclaims all responsibility and all liability (including without limitation, liability in negligence) for all expenses, losses, damage (including indirect or consequential damage) and costs which you might incur as a result of the product being inaccurate or incomplete in any way and for any reason. www.openstreetmap.org/copyright