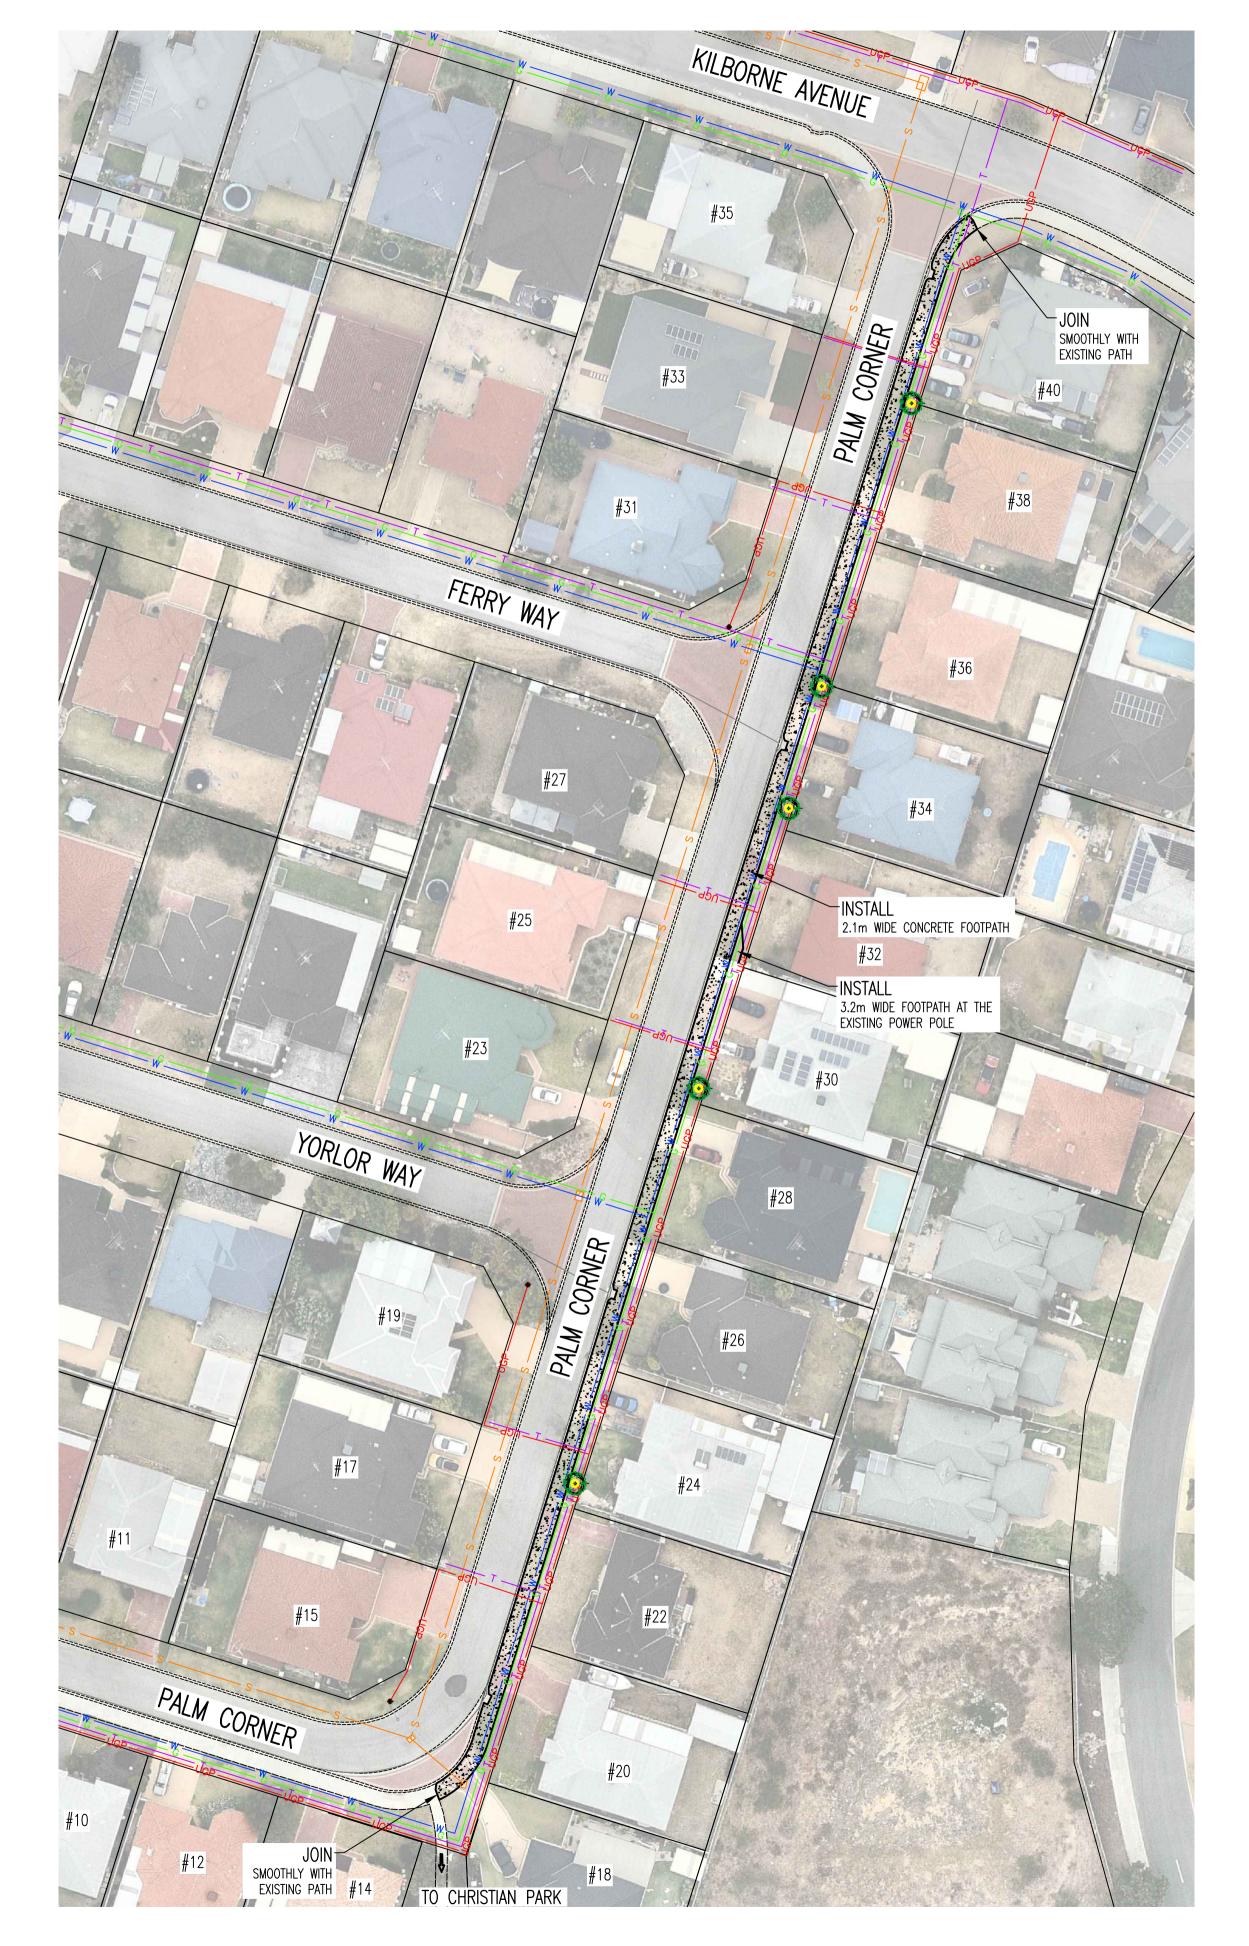

## NOTES:

- 1. CADASTRAL INFORMATION APPROXIMATE ONLY.
- 2. SERVICE LOCATIONS DIAGRAMMATIC ONLY. CONTACT SERVICE AUTHORITIES FOR EXACT IN GROUND LOCATIONS.
- 3. KERBING TO BE CONSTRUCTED IN ACCORDANCE WITH CITY OF WANNEROO DRG. No TS 05-1 AND TS 05-3.
- 4. ALL DISTURBANCES TO EXISTING VERGE RETICULATION, LETTER BOXES, CROSSOVERS AND TURFING TO BE REINSTATED.
- 5. FOR TREE ASSESSMENT REFER TO TRIM No. 18/189977 & 18/189891
- 6. NO TREE TO BE REMOVED.

## PALM CORNER

KILBOURNE AVENUE TO CHRISTIAN PARK CONSTRUCTION PATHWAY, EAST SIDE OF PALM CORNER QUINNS ROCK

CONSTRUCTION PLAN

SHEET 1 OF 1

| 3496-1-0 | A |
|----------|---|
|----------|---|

| REVISION                | BY | DATE   | AUTH | No. | REVISION | BY | DATE AU | TH SC       | ALE: 5 O 5 | 10 15 20    | 20 | SURVEYED:             | DRAWN:                 | AUTHORISED:                                     | FINANCE CODE    | PMO No.          |
|-------------------------|----|--------|------|-----|----------|----|---------|-------------|------------|-------------|----|-----------------------|------------------------|-------------------------------------------------|-----------------|------------------|
| DRAFT COPY              | DN | 3/2018 |      |     |          |    |         | $\square$ S | CALE SCAL  | E IN METRES |    | NEARMAP 12/2017.      | <i>D.NGUYEN</i> 6/2018 | MANAGED INCOMPTINE CAPITAL MADICA               | PR-2749         | 18095            |
| ISSUED FOR CONSTRUCTION | DN | 6/2018 |      |     |          |    |         | DAT         | TIM- TO    | CRID.       |    | SURVETOR<br>DESIGNED: | CML DESIGNER CHECKED:  | MANAGER INFRASTRUCTURE CAPITAL WORKS  APPROVED: | DRAWING SET REE | PMO CONTAINER No |
|                         |    |        |      |     |          |    |         |             | LOCAL      | MOA FO      |    | D NGUYEN 3/2018       | oneones.               | 74 110425.                                      | DIVINIO GEL KEI | 21022            |
|                         |    |        |      |     |          |    |         |             | LUCAL      | MGA 50      |    | CIVIL DESIGNER        | COORDINATOR DESIGN     | DIRECTOR ASSETS                                 | _               | 31833            |