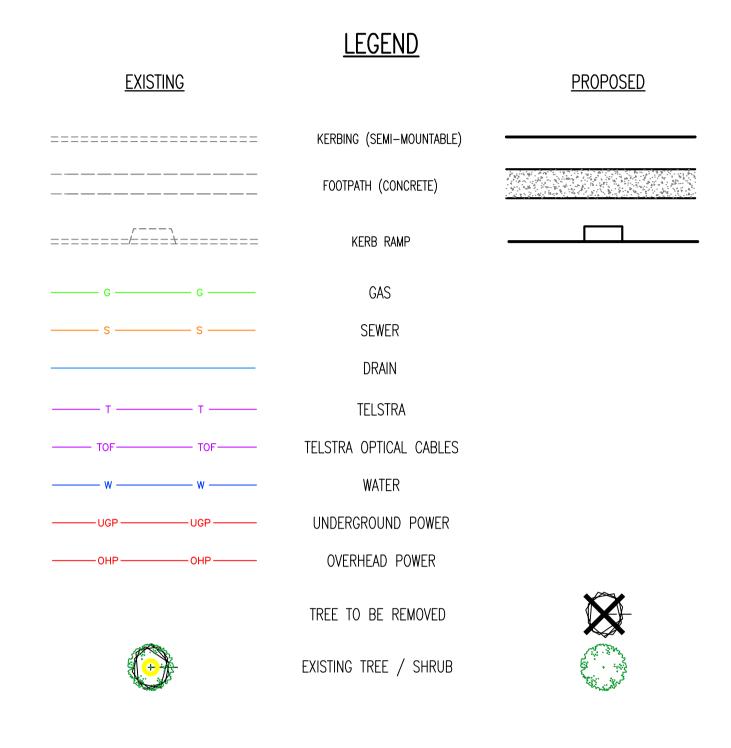

## NOTES:

- 1. CADASTRAL INFORMATION APPROXIMATE ONLY.
- 2. SERVICE LOCATIONS DIAGRAMMATIC ONLY. CONTACT SERVICE AUTHORITIES FOR EXACT IN GROUND LOCATIONS.
- 3. KERBING TO BE CONSTRUCTED IN ACCORDANCE WITH CITY OF WANNEROO DRG. No TS 05-1 AND TS 05-3.
- 4. ALL DISTURBANCES TO EXISTING VERGE RETICULATION, LETTER BOXES, CROSSOVERS AND TURFING TO BE REINSTATED.
- 5. FOR TREE ASSESSMENT REFER TO TRIM No. 18/189977 & 18/189891
- 6. NO TREE TO BE REMOVED.

## PALM CORNER

KILBOURNE AVENUE TO CHRISTIAN PARK CONSTRUCTION PATHWAY, EAST SIDE OF PALM CORNER QUINNS ROCK

CONSTRUCTION PLAN

SHEET 1 OF 1

| 3496-1-0 | A |
|----------|---|
|----------|---|

| REVISION                | BY | DATE   | AUTH | No. | REVISION | BY | DATE AU | TH SC       | ALE: 5 O 5 | 10 15 20    | 20 | SURVEYED:             | DRAWN:                 | AUTHORISED:                                     | FINANCE CODE    | PMO No.          |
|-------------------------|----|--------|------|-----|----------|----|---------|-------------|------------|-------------|----|-----------------------|------------------------|-------------------------------------------------|-----------------|------------------|
| DRAFT COPY              | DN | 3/2018 |      |     |          |    |         | $\square$ S | CALE SCAL  | E IN METRES |    | NEARMAP 12/2017.      | <i>D.NGUYEN</i> 6/2018 | MANAGED INCOMPTINE CAPITAL MADICA               | PR-2749         | 18095            |
| ISSUED FOR CONSTRUCTION | DN | 6/2018 |      |     |          |    |         | DAT         | TIM- TO    | CRID.       |    | SURVETOR<br>DESIGNED: | CML DESIGNER CHECKED:  | MANAGER INFRASTRUCTURE CAPITAL WORKS  APPROVED: | DRAWING SET REE | PMO CONTAINER No |
|                         |    |        |      |     |          |    |         |             | LOCAL      | MOA FO      |    | D NGUYEN 3/2018       | oneones.               | 74 110425.                                      | DIVINIO GEL KEI | 21022            |
|                         |    |        |      |     |          |    |         |             | LUCAL      | MGA 50      |    | CIVIL DESIGNER        | COORDINATOR DESIGN     | DIRECTOR ASSETS                                 | _               | 31833            |