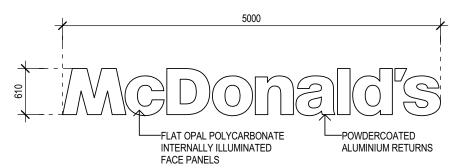

SERIES: MOD\_517 JOB: 0669

**DEVELOPMENT APPLICATION** 

S3 S3 "GOLDEN ARCHES" WALL SIGN

S5A S5 McCAFE BLADE SIGN

S2 S2 "McDONALDS'S" WORD MARK WALL SIGN

S4 S4 ENTRY CLIP

S5B\ S5 McCAFE WALL SIGN

| ш'                 | ISSUE | AMENDMENT | DATE | CHK | INT | NOTES.                                                                    |
|--------------------|-------|-----------|------|-----|-----|---------------------------------------------------------------------------|
| <u>'</u>           |       |           |      |     |     | NOTES.                                                                    |
| စ္တု               |       |           |      |     |     | Do not scale this drawing. The drawing shows design intent only.          |
| 9                  |       |           |      |     |     | All dimensions to be checked on site prior to construction or production. |
| lt≳                |       |           |      |     |     |                                                                           |
| ы                  |       |           |      |     |     | Construction details to be confirmed by contractor/manufacturer.          |
| Ħ                  |       |           |      |     |     | This is a computer generated drawing. Do not amend by hand.               |
| E:\Documents\0669_ |       |           |      |     |     | Figure dimensions are to be used. Contact architect for clarification if  |
| X.                 |       |           |      |     |     | dimensions are not clear. All dimensions are in millimeters.              |
|                    |       |           |      |     |     |                                                                           |
| Name               |       |           |      |     |     | All discrepancies and omissions on site must be reported to the           |
| ž                  |       |           |      |     |     | architect for their comments or approval prior to commencing work.        |