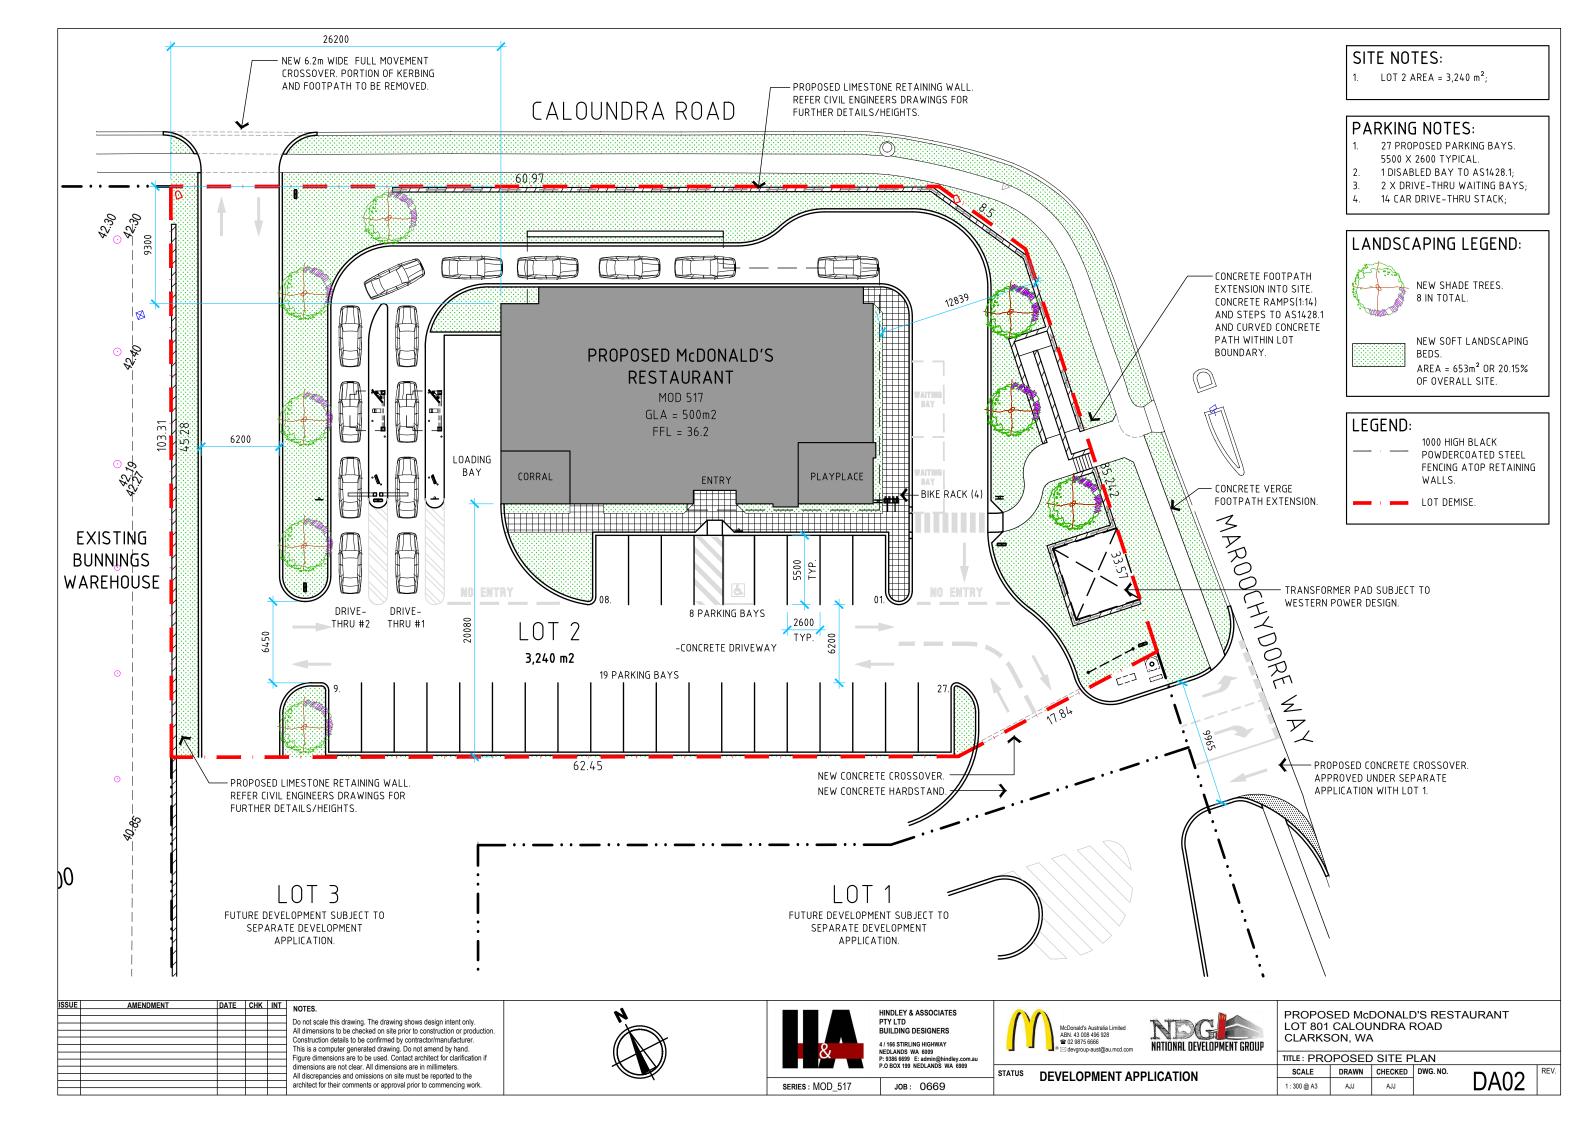

4 / 166 STIRLING HIGHWAY NEDLANDS WA 6009 P: 9386 6699 E: admin@hindley.com.au P.O BOX 199 NEDLANDS WA 6909

JOB: 0669

PROPOSED McDONALD'S RESTAURANT LOT 801 CALOUNDRA ROAD CLARKSON, WA

| TITLE: PRO | POSED | OVERA   | ALL SITE | PLAN |
|------------|-------|---------|----------|------|
| SCALE      | DDAWN | CHECKED | DWG NO   |      |

STATUS DEVELOPMENT APPLICATION

DA01 AJJ

| Ř                  | ISSUE | AMENDMENT | DATE | CHK | INT | NOTES.                                                                    |
|--------------------|-------|-----------|------|-----|-----|---------------------------------------------------------------------------|
| ರ.                 |       |           |      |     |     | NOTES.                                                                    |
| ള'                 |       |           |      |     |     | Do not scale this drawing. The drawing shows design intent only.          |
| ĕ                  |       |           |      |     |     |                                                                           |
| 9                  |       |           | -    |     | _   | All dimensions to be checked on site prior to construction or production. |
| æ                  |       |           |      |     |     |                                                                           |
| 듵                  |       |           |      |     |     | Construction details to be confirmed by contractor/manufacturer.          |
| 틆                  |       |           |      |     |     | This is a computer generated drawing. Do not amend by hand.               |
| E:\Documents\0669_ |       |           |      |     |     | Figure dimensions are to be used. Contact architect for clarification if  |
| 7                  |       |           |      |     |     |                                                                           |
| ш                  |       |           |      |     |     | dimensions are not clear. All dimensions are in millimeters.              |
| d)                 |       |           |      |     |     | 1 40 0 1 1 1 1 1 1 1 1 1 1 1 1 1 1 1 1 1                                  |
| Name               |       |           |      |     |     | All discrepancies and omissions on site must be reported to the           |
| z                  |       |           |      |     |     | architect for their comments or approval prior to commencing work.        |
| <u>e</u>           |       | -         |      |     |     | 1                                                                         |