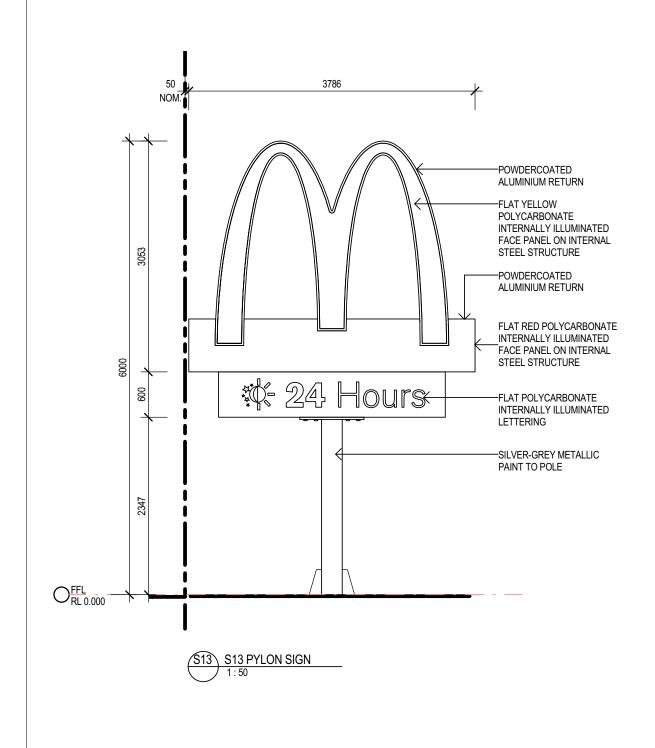

SERIES: MOD\_517 JOB: 0669

**DEVELOPMENT APPLICATION** 

S3 S3 "GOLDEN ARCHES" WALL SIGN

S5A S5 McCAFE BLADE SIGN

S2 S2 "McDONALDS'S" WORD MARK WALL SIGN

S4 S4 ENTRY CLIP

S5B\ S5 McCAFE WALL SIGN

| ш'                 | ISSUE | AMENDMENT | DATE | CHK | INT | NOTES.                                                                    |
|--------------------|-------|-----------|------|-----|-----|---------------------------------------------------------------------------|
| <u>'</u>           |       |           |      |     |     | NOTES.                                                                    |
| စ္တု               |       |           |      |     |     | Do not scale this drawing. The drawing shows design intent only.          |
| 9                  |       |           |      |     |     | All dimensions to be checked on site prior to construction or production. |
| lt≳                |       |           |      |     |     |                                                                           |
| ы                  |       |           |      |     |     | Construction details to be confirmed by contractor/manufacturer.          |
| Ħ                  |       |           |      |     |     | This is a computer generated drawing. Do not amend by hand.               |
| E:\Documents\0669_ |       |           |      |     |     | Figure dimensions are to be used. Contact architect for clarification if  |
| X.                 |       |           |      |     |     | dimensions are not clear. All dimensions are in millimeters.              |
|                    |       |           |      |     |     |                                                                           |
| Name               |       |           |      |     |     | All discrepancies and omissions on site must be reported to the           |
| ž                  |       |           |      |     |     | architect for their comments or approval prior to commencing work.        |

**DEVELOPMENT APPLICATION** 

PROPOSED McDONALD'S RESTAURANT LOT 801 CALOUNDRA RD CLARKSON, WA

| TITLE: SIGNAGE DETAILS |        |         |    |  |  |  |
|------------------------|--------|---------|----|--|--|--|
| SCALE                  | DRAWN  | CHECKED | DV |  |  |  |
| 1:50 @ A3              | Author | Checker |    |  |  |  |