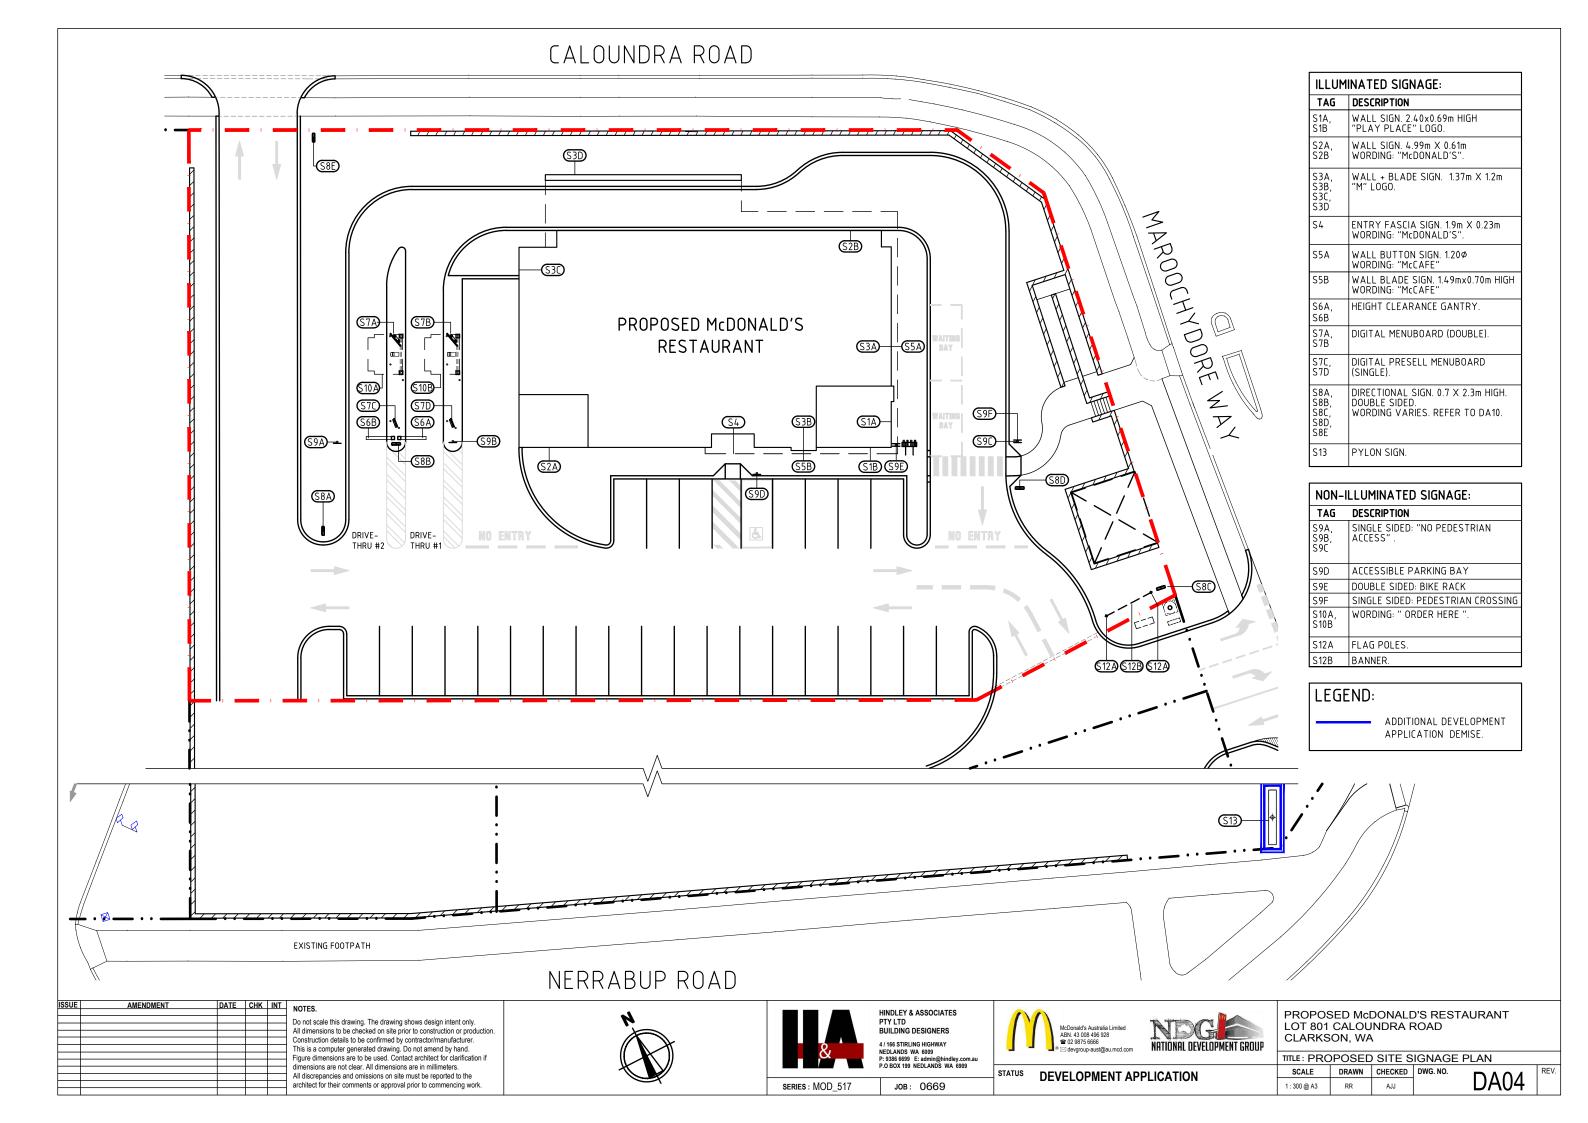

SERIES: MOD\_517 JOB: 0669

**DEVELOPMENT APPLICATION** 

S3 S3 "GOLDEN ARCHES" WALL SIGN

S5A S5 McCAFE BLADE SIGN

S2 S2 "McDONALDS'S" WORD MARK WALL SIGN

S4 S4 ENTRY CLIP

S5B\ S5 McCAFE WALL SIGN

| ш'                 | ISSUE | AMENDMENT | DATE | CHK | INT | NOTES.                                                                    |
|--------------------|-------|-----------|------|-----|-----|---------------------------------------------------------------------------|
| <u>'</u>           |       |           |      |     |     | NOTES.                                                                    |
| စ္တု               |       |           |      |     |     | Do not scale this drawing. The drawing shows design intent only.          |
| 9                  |       |           |      |     |     | All dimensions to be checked on site prior to construction or production. |
| lt≳                |       |           |      |     |     |                                                                           |
| ы                  |       |           |      |     |     | Construction details to be confirmed by contractor/manufacturer.          |
| Ħ                  |       |           |      |     |     | This is a computer generated drawing. Do not amend by hand.               |
| E:\Documents\0669_ |       |           |      |     |     | Figure dimensions are to be used. Contact architect for clarification if  |
| X.                 |       |           |      |     |     | dimensions are not clear. All dimensions are in millimeters.              |
|                    |       |           |      |     |     |                                                                           |
| Name               |       |           |      |     |     | All discrepancies and omissions on site must be reported to the           |
| ž                  |       |           |      |     |     | architect for their comments or approval prior to commencing work.        |

**DEVELOPMENT APPLICATION** 

PROPOSED McDONALD'S RESTAURANT LOT 801 CALOUNDRA RD CLARKSON, WA

| TITLE: SIGNAGE DETAILS |        |         |    |  |  |  |
|------------------------|--------|---------|----|--|--|--|
| SCALE                  | DRAWN  | CHECKED | DV |  |  |  |
| 1:50 @ A3              | Author | Checker |    |  |  |  |

| IGI | NAGE D | ETAILS  |          |               |    |
|-----|--------|---------|----------|---------------|----|
|     | DRAWN  | CHECKED | DWG. NO. | $D_{\Lambda}$ | RE |
|     | Author | Checker |          | DA09          |    |