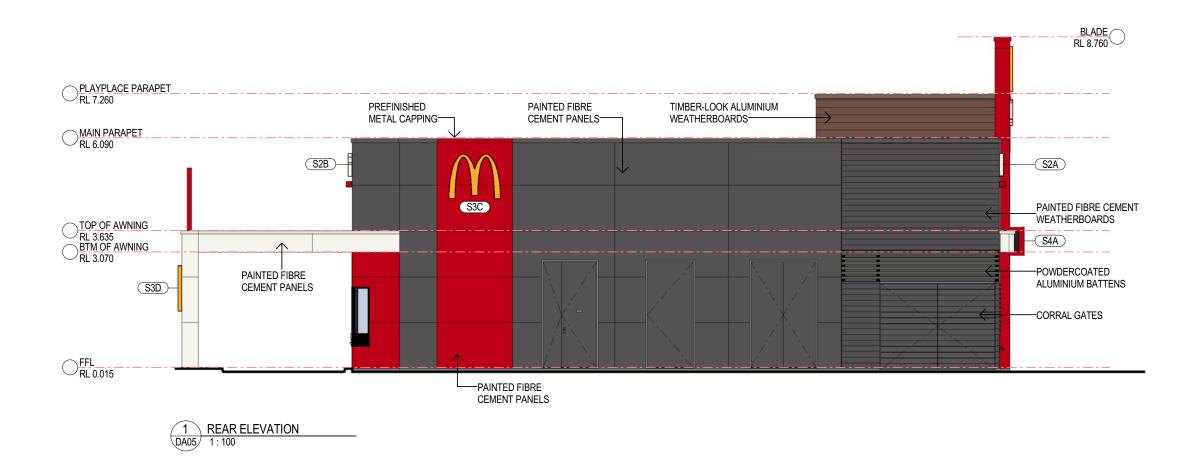

PROPOSED McDONALD'S RESTAURANT LOT 801 CALOUNDRA RD CLARKSON, WA

TITLE: REAR BUILDING ELEVATION SCA

| IILE. REAR BUILDING ELEVATION |        |         |          |               |     |  |  |
|-------------------------------|--------|---------|----------|---------------|-----|--|--|
| SCALE                         | DRAWN  | CHECKED | DWG. NO. | $D_{\Lambda}$ | REV |  |  |
| 1 : 100 @ A3                  | Author | Checker |          | DA08          |     |  |  |