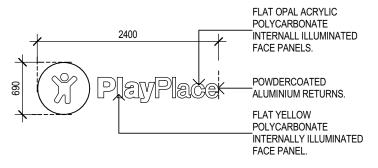

SERIES: MOD\_517 JOB: 0669

**DEVELOPMENT APPLICATION** 

S3 S3 "GOLDEN ARCHES" WALL SIGN

S5A S5 McCAFE BLADE SIGN

S2 S2 "McDONALDS'S" WORD MARK WALL SIGN

S4 S4 ENTRY CLIP

S5B\ S5 McCAFE WALL SIGN

| ш'                 | ISSUE | AMENDMENT | DATE | CHK | INT | NOTES.                                                                    |
|--------------------|-------|-----------|------|-----|-----|---------------------------------------------------------------------------|
| <u>'</u>           |       |           |      |     |     | NOTES.                                                                    |
| စ္တု               |       |           |      |     |     | Do not scale this drawing. The drawing shows design intent only.          |
| 9                  |       |           |      |     |     | All dimensions to be checked on site prior to construction or production. |
| lt≳                |       |           |      |     |     |                                                                           |
| ы                  |       |           |      |     |     | Construction details to be confirmed by contractor/manufacturer.          |
| Ħ                  |       |           |      |     |     | This is a computer generated drawing. Do not amend by hand.               |
| E:\Documents\0669_ |       |           |      |     |     | Figure dimensions are to be used. Contact architect for clarification if  |
| X.                 |       |           |      |     |     | dimensions are not clear. All dimensions are in millimeters.              |
|                    |       |           |      |     |     |                                                                           |
| Name               |       |           |      |     |     | All discrepancies and omissions on site must be reported to the           |
| ž                  |       |           |      |     |     | architect for their comments or approval prior to commencing work.        |

**DEVELOPMENT APPLICATION** 

PROPOSED McDONALD'S RESTAURANT LOT 801 CALOUNDRA RD CLARKSON, WA

| TITLE: SIGNAGE DETAILS |        |         |    |  |  |  |
|------------------------|--------|---------|----|--|--|--|
| SCALE                  | DRAWN  | CHECKED | DV |  |  |  |
| 1:50 @ A3              | Author | Checker |    |  |  |  |