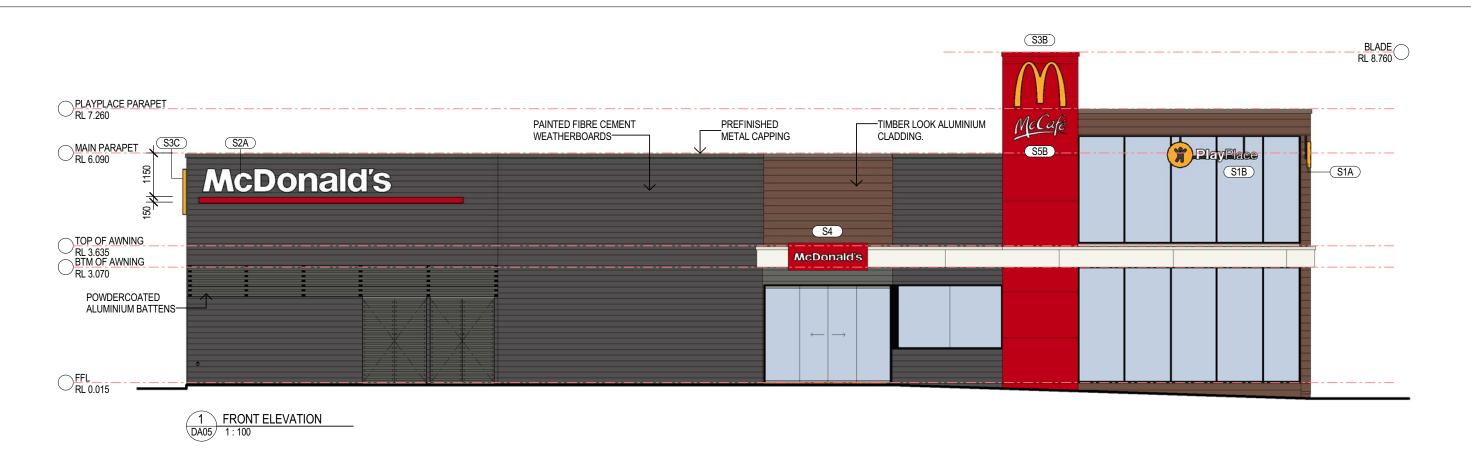

NATIONAL DEVELOPMENT GROUP

PROPOSED McDONALD'S RESTAURANT LOT 801 CALOUNDRA RD CLARKSON, WA

| TITLE: FRONT AND SIDE BUILDING ELEVATIONS |        |         |          |                       |     |
|-------------------------------------------|--------|---------|----------|-----------------------|-----|
| SCALE DE                                  | RAWN   | CHECKED | DWG. NO. | $D_{\Lambda} \circ c$ | RE\ |
| : 100 @ A3                                | Author | Checker |          | DA06                  |     |

**DEVELOPMENT APPLICATION** 

DAUO

Printed 20/07/2018 11:36:25 AM

AMENDMENT Do not scale this drawing. The drawing shows design intent only.

All dimensions to be checked on site prior to construction or production.