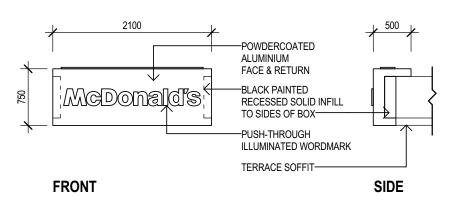

NATIONAL DEVELOPMENT GROUP

PROPOSED McDONALD'S RESTAURANT LOT 801 CALOUNDRA RD CLARKSON, WA

| TITLE: FRONT AND SIDE BUILDING ELEVATIONS |        |         |          |                       |     |
|-------------------------------------------|--------|---------|----------|-----------------------|-----|
| SCALE DE                                  | RAWN   | CHECKED | DWG. NO. | $D_{\Lambda} \circ c$ | RE\ |
| : 100 @ A3                                | Author | Checker |          | DA06                  |     |