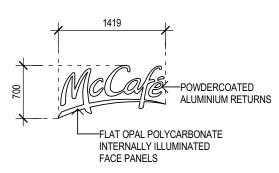

SERIES: MOD\_517 JOB: 0669

**DEVELOPMENT APPLICATION** 

S3 S3 "GOLDEN ARCHES" WALL SIGN

S5A S5 McCAFE BLADE SIGN

S2 S2 "McDONALDS'S" WORD MARK WALL SIGN

S4 S4 ENTRY CLIP

S5B\ S5 McCAFE WALL SIGN

| ш'                 | ISSUE | AMENDMENT | DATE | CHK | INT | NOTES.                                                                    |
|--------------------|-------|-----------|------|-----|-----|---------------------------------------------------------------------------|
| <u>'</u>           |       |           |      |     |     | NOTES.                                                                    |
| စ္တု               |       |           |      |     |     | Do not scale this drawing. The drawing shows design intent only.          |
| 9                  |       |           |      |     |     | All dimensions to be checked on site prior to construction or production. |
| lt≳                |       |           |      |     |     |                                                                           |
| ы                  |       |           |      |     |     | Construction details to be confirmed by contractor/manufacturer.          |
| Ħ                  |       |           |      |     |     | This is a computer generated drawing. Do not amend by hand.               |
| E:\Documents\0669_ |       |           |      |     |     | Figure dimensions are to be used. Contact architect for clarification if  |
| X.                 |       |           |      |     |     | dimensions are not clear. All dimensions are in millimeters.              |
|                    |       |           |      |     |     |                                                                           |
| Name               |       |           |      |     |     | All discrepancies and omissions on site must be reported to the           |
| ž                  |       |           |      |     |     | architect for their comments or approval prior to commencing work.        |

**DEVELOPMENT APPLICATION** 

PROPOSED McDONALD'S RESTAURANT LOT 801 CALOUNDRA RD CLARKSON, WA

| TITLE: SIGNAGE DETAILS |        |         |    |  |  |  |
|------------------------|--------|---------|----|--|--|--|
| SCALE                  | DRAWN  | CHECKED | DV |  |  |  |
| 1:50 @ A3              | Author | Checker |    |  |  |  |