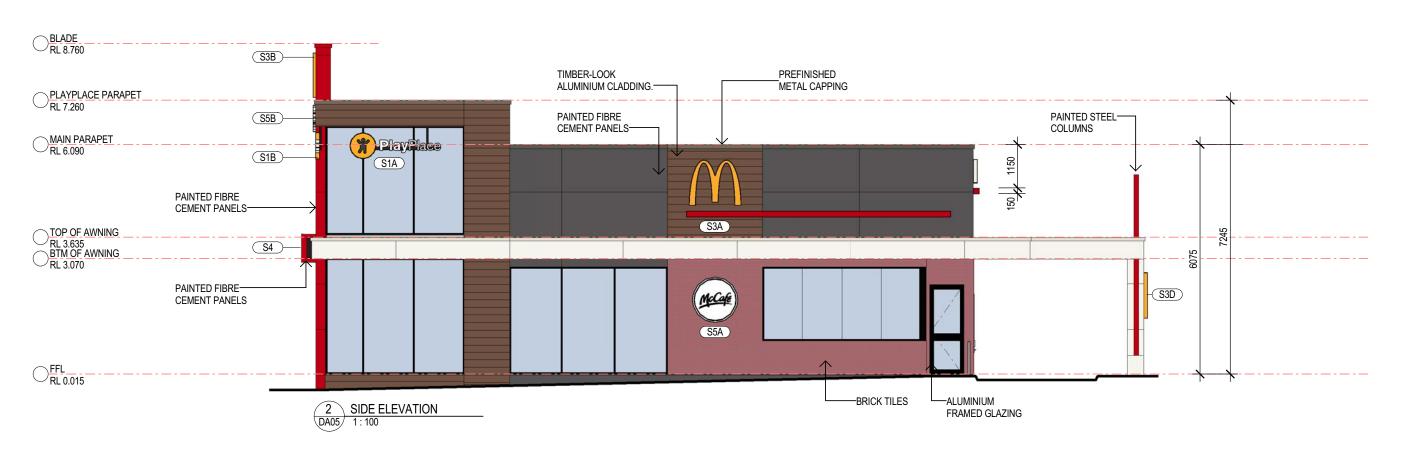

NATIONAL DEVELOPMENT GROUP

PROPOSED McDONALD'S RESTAURANT LOT 801 CALOUNDRA RD CLARKSON, WA

| TITLE: FRONT AND SIDE BUILDING ELEVATIONS |        |         |          |                       |     |
|-------------------------------------------|--------|---------|----------|-----------------------|-----|
| SCALE DE                                  | RAWN   | CHECKED | DWG. NO. | $D_{\Lambda} \circ c$ | RE\ |
| : 100 @ A3                                | Author | Checker |          | DA06                  |     |