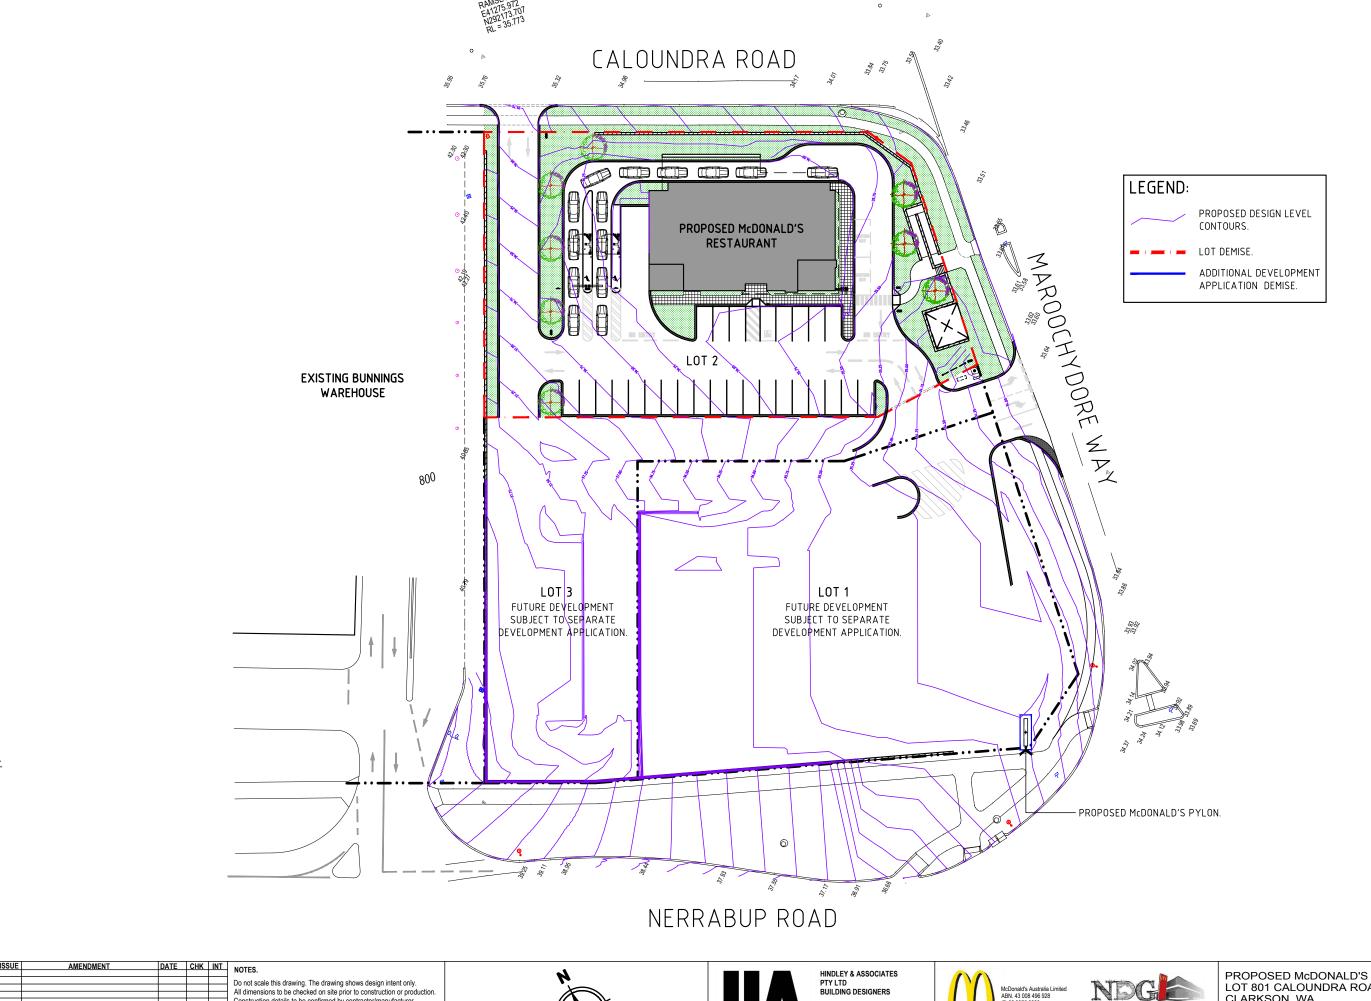

4 / 166 STIRLING HIGHWAY NEDLANDS WA 6009 P: 9386 6699 E: admin@hindley.com.au P.O BOX 199 NEDLANDS WA 6909

JOB: 0669

PROPOSED McDONALD'S RESTAURANT LOT 801 CALOUNDRA ROAD CLARKSON, WA

| TITLE: PRO | POSED | OVERA   | ALL SITE | PLAN |
|------------|-------|---------|----------|------|
| SCALE      | DDAWN | CHECKED | DWG NO   |      |