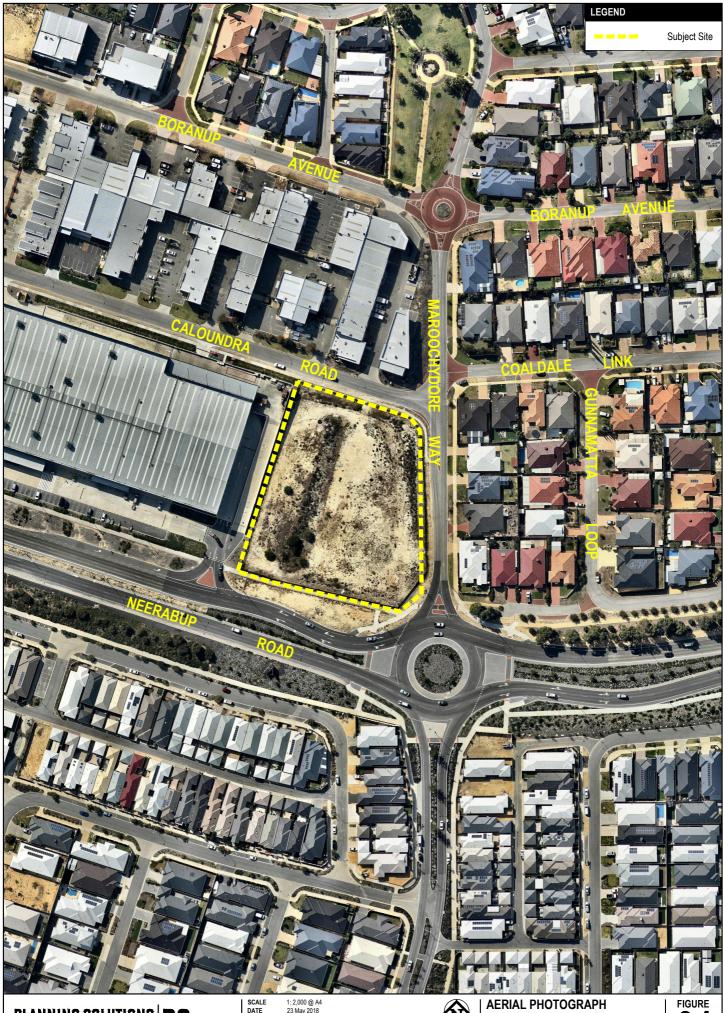

PLANNING SOLUTIONS | PS

SCALE DATE FILE REVISION

1: 2,000 @ A4 23 May 2018 01 180523 5547 Aerial Photograph.dwg 1/DR/First Draft/23.05.2018

LOT 801 (28K) CALOUNDRA ROAD, CLARKSON, WA

FIGURE 01

SERIES: MOD\_517