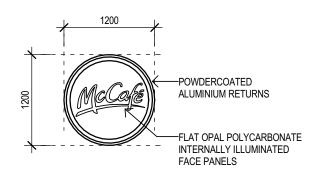

SERIES: MOD\_517 JOB: 0669

**DEVELOPMENT APPLICATION** 

S3 S3 "GOLDEN ARCHES" WALL SIGN

S5A S5 McCAFE BLADE SIGN

S2 S2 "McDONALDS'S" WORD MARK WALL SIGN

S4 S4 ENTRY CLIP

S5B\ S5 McCAFE WALL SIGN

| ш'                 | ISSUE | AMENDMENT | DATE | CHK | INT | NOTES.                                                                    |
|--------------------|-------|-----------|------|-----|-----|---------------------------------------------------------------------------|
| <u>'</u>           |       |           |      |     |     | NOTES.                                                                    |
| စ္တု               |       |           |      |     |     | Do not scale this drawing. The drawing shows design intent only.          |
| 9                  |       |           |      |     |     | All dimensions to be checked on site prior to construction or production. |
| lt≳                |       |           |      |     |     |                                                                           |
| ы                  |       |           |      |     |     | Construction details to be confirmed by contractor/manufacturer.          |
| Ħ                  |       |           |      |     |     | This is a computer generated drawing. Do not amend by hand.               |
| E:\Documents\0669_ |       |           |      |     |     | Figure dimensions are to be used. Contact architect for clarification if  |
| X.                 |       |           |      |     |     | dimensions are not clear. All dimensions are in millimeters.              |
|                    |       |           |      |     |     |                                                                           |
| Name               |       |           |      |     |     | All discrepancies and omissions on site must be reported to the           |
| ž                  |       |           |      |     |     | architect for their comments or approval prior to commencing work.        |