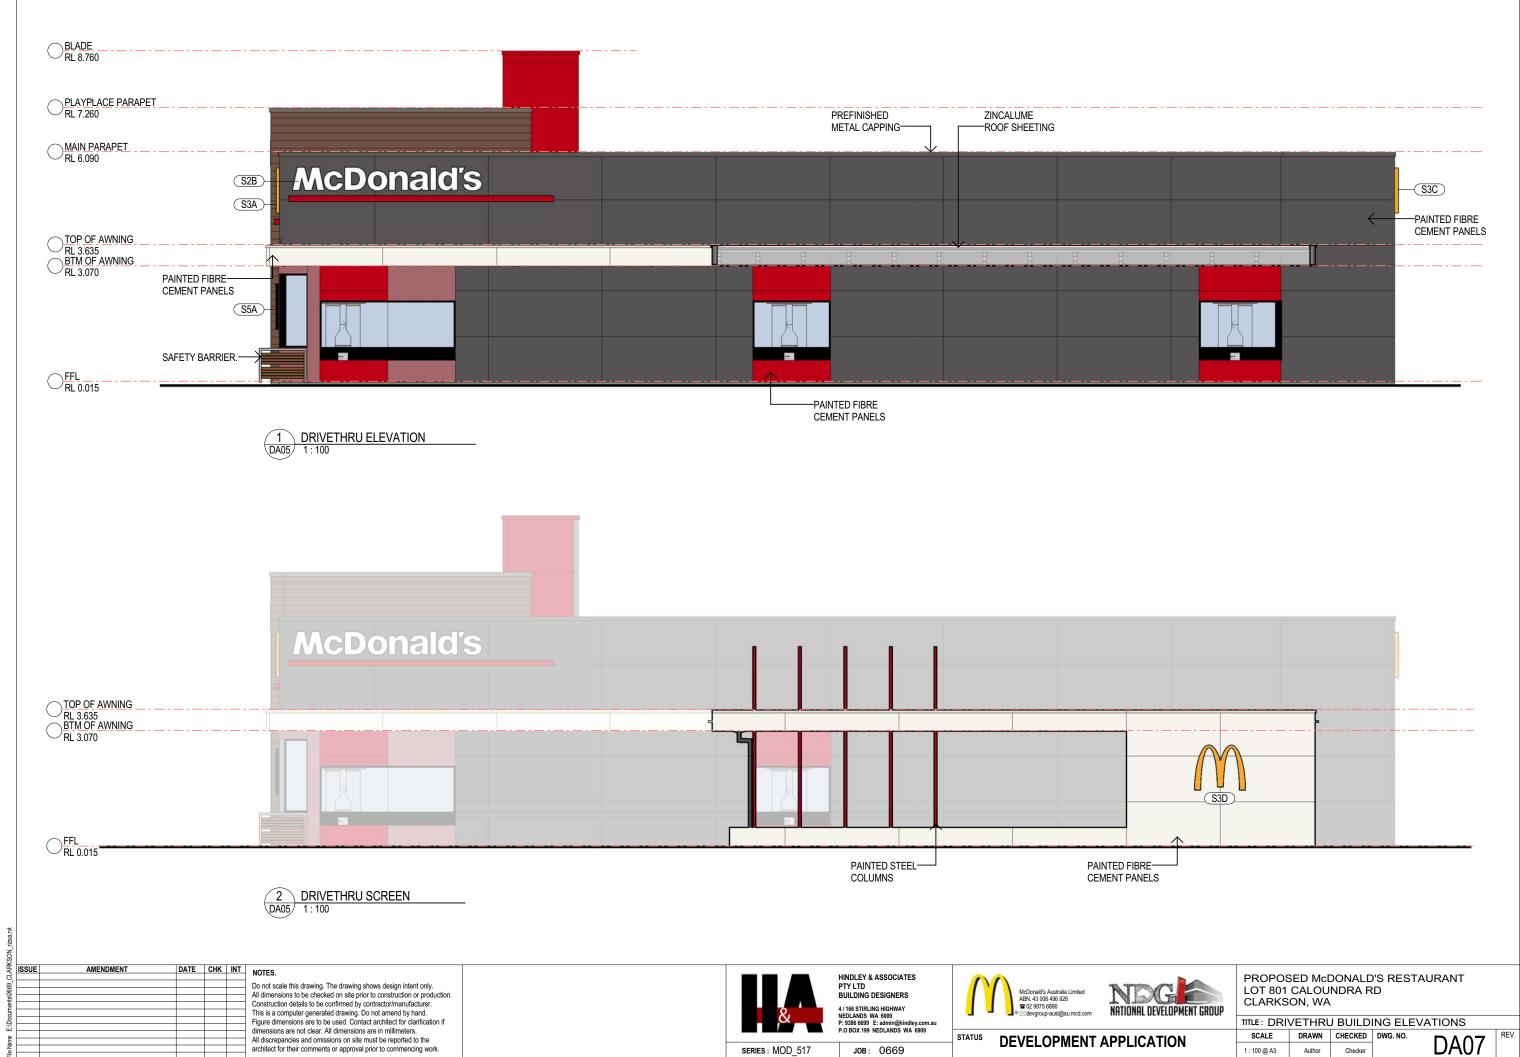

IATES PTY LTD BUILDING DESIGNERS 4 / 166 STIRLING HIGHWAY NEDLANDS WA 6009 P: 9386 6699 E: admin@hindley.com.au P.O BOX 199 NEDLANDS WA 6909

JOB: 0669

McDonald's Australia Limited ABN. 43 008 496 928 ☎ 02 9875 6666 ☑ devgroup-aust@au.mcd.com

NATIONAL DEVELOPMENT GROUP

PROPOSED McDONALD'S RESTAURANT LOT 801 CALOUNDRA RD CLARKSON, WA

| TITLE: FRONT AND SIDE BUILDING ELEVATIONS |        |         |          |                       |     |
|-------------------------------------------|--------|---------|----------|-----------------------|-----|
| SCALE DE                                  | RAWN   | CHECKED | DWG. NO. | $D_{\Lambda} \circ c$ | RE\ |
| : 100 @ A3                                | Author | Checker |          | DA06                  |     |

**DEVELOPMENT APPLICATION** 

DAUO



Printed 20/07/2018 11:36:25 AM



AMENDMENT Do not scale this drawing. The drawing shows design intent only.

All dimensions to be checked on site prior to construction or production.

Construction details to be confirmed by contractor/manufacturer.

This is a computer generated drawing. Do not amend by hand.

Figure dimensions are to be used. Contact architect for clarification if dimensions are not clear. All dimensions are in millimeters.

All discrepancies and omissions on site must be reported to the architect for their comments or approval prior to commencing work.

HINDLEY & ASSOCIATES PTY LTD BUILDING DESIGNERS 4 / 166 STIRLING HIGHWAY NEDLANDS WA 6009 P: 9386 6699 E: admin@hindley.com.au P.O BOX 199 NEDLANDS WA 6909

McDonald's Australia Limited ABN. 43 008 496 928 ☎ 02 9875 666