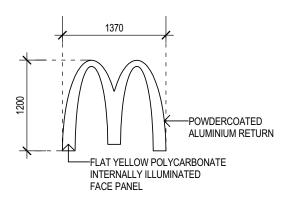

SERIES: MOD\_517 JOB: 0669

**DEVELOPMENT APPLICATION** 

S3 S3 "GOLDEN ARCHES" WALL SIGN

S5A S5 McCAFE BLADE SIGN

S2 S2 "McDONALDS'S" WORD MARK WALL SIGN

S4 S4 ENTRY CLIP

S5B\ S5 McCAFE WALL SIGN

| ш'                 | ISSUE | AMENDMENT | DATE | CHK | INT | NOTES.                                                                    |
|--------------------|-------|-----------|------|-----|-----|---------------------------------------------------------------------------|
| <u>'</u>           |       |           |      |     |     | NOTES.                                                                    |
| စ္တု               |       |           |      |     |     | Do not scale this drawing. The drawing shows design intent only.          |
| 9                  |       |           |      |     |     | All dimensions to be checked on site prior to construction or production. |
| lt≳                |       |           |      |     |     |                                                                           |
| ы                  |       |           |      |     |     | Construction details to be confirmed by contractor/manufacturer.          |
| Ħ                  |       |           |      |     |     | This is a computer generated drawing. Do not amend by hand.               |
| E:\Documents\0669_ |       |           |      |     |     | Figure dimensions are to be used. Contact architect for clarification if  |
| X.                 |       |           |      |     |     | dimensions are not clear. All dimensions are in millimeters.              |
|                    |       |           |      |     |     |                                                                           |
| Name               |       |           |      |     |     | All discrepancies and omissions on site must be reported to the           |
| ž                  |       |           |      |     |     | architect for their comments or approval prior to commencing work.        |

**DEVELOPMENT APPLICATION** 

PROPOSED McDONALD'S RESTAURANT LOT 801 CALOUNDRA RD CLARKSON, WA

| TITLE: SIGNAGE DETAILS |        |         |    |  |  |  |
|------------------------|--------|---------|----|--|--|--|
| SCALE                  | DRAWN  | CHECKED | DV |  |  |  |
| 1:50 @ A3              | Author | Checker |    |  |  |  |