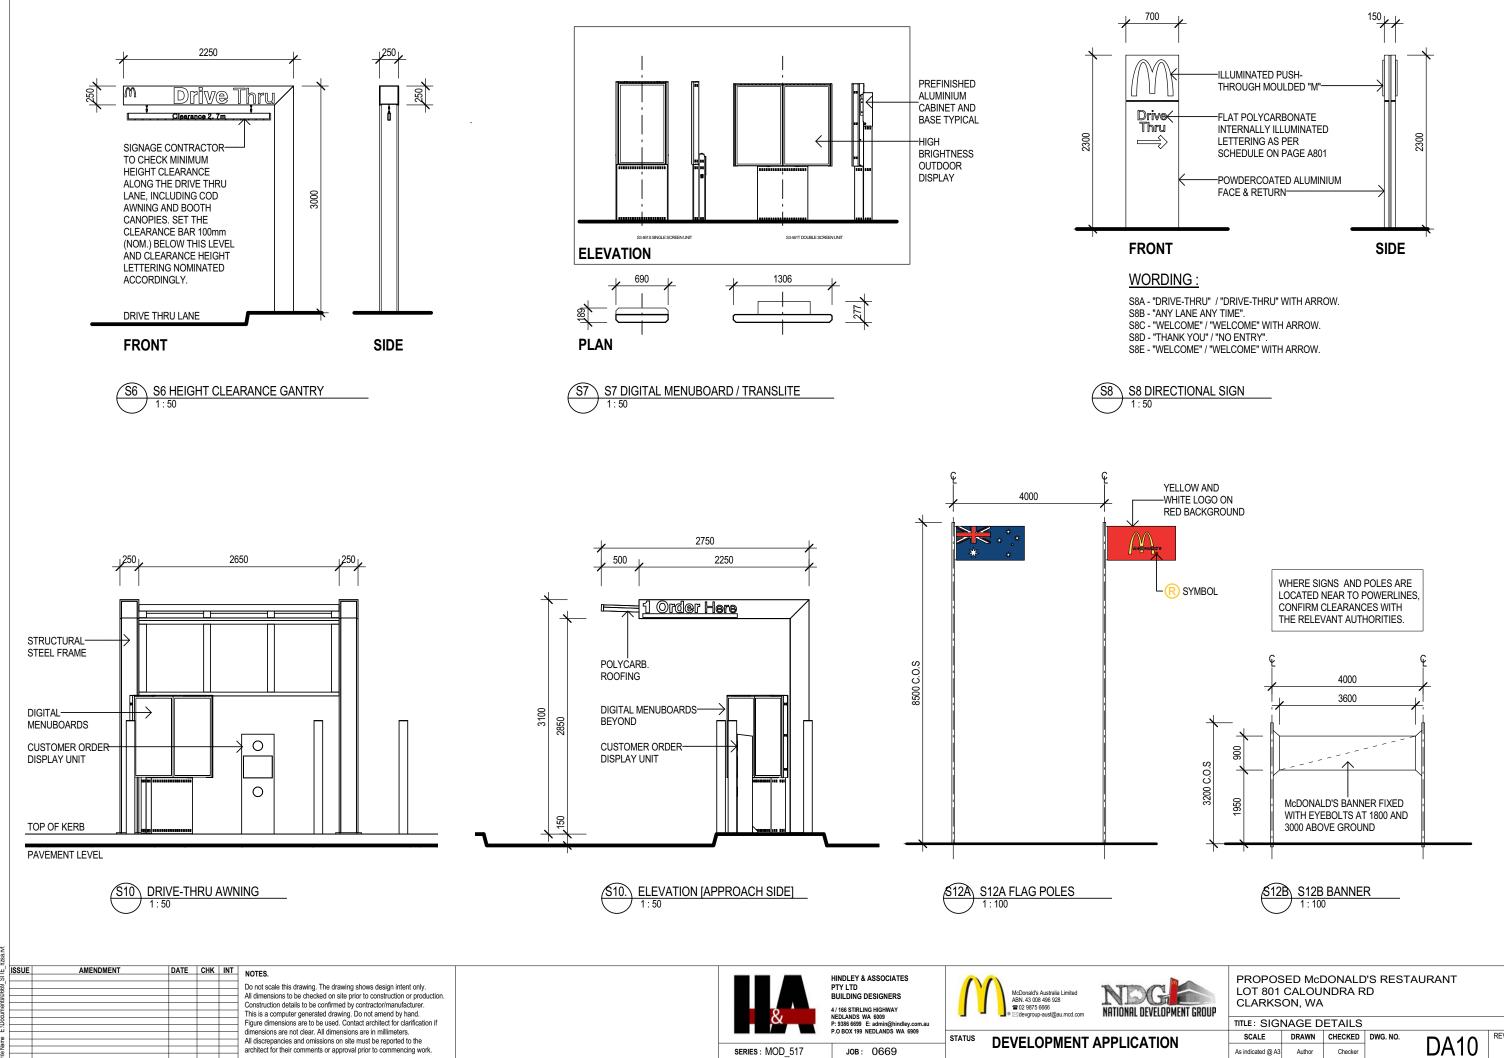

**DEVELOPMENT APPLICATION** 

PROPOSED McDONALD'S RESTAURANT LOT 801 CALOUNDRA RD CLARKSON, WA

| TITLE: SIGNAGE DETAILS |        |         |    |  |  |  |
|------------------------|--------|---------|----|--|--|--|
| SCALE                  | DRAWN  | CHECKED | DV |  |  |  |
| 1:50 @ A3              | Author | Checker |    |  |  |  |

| IGI | NAGE D | ETAILS  |          |               |    |
|-----|--------|---------|----------|---------------|----|
|     | DRAWN  | CHECKED | DWG. NO. | $D_{\Lambda}$ | RE |
|     | Author | Checker |          | DA09          |    |