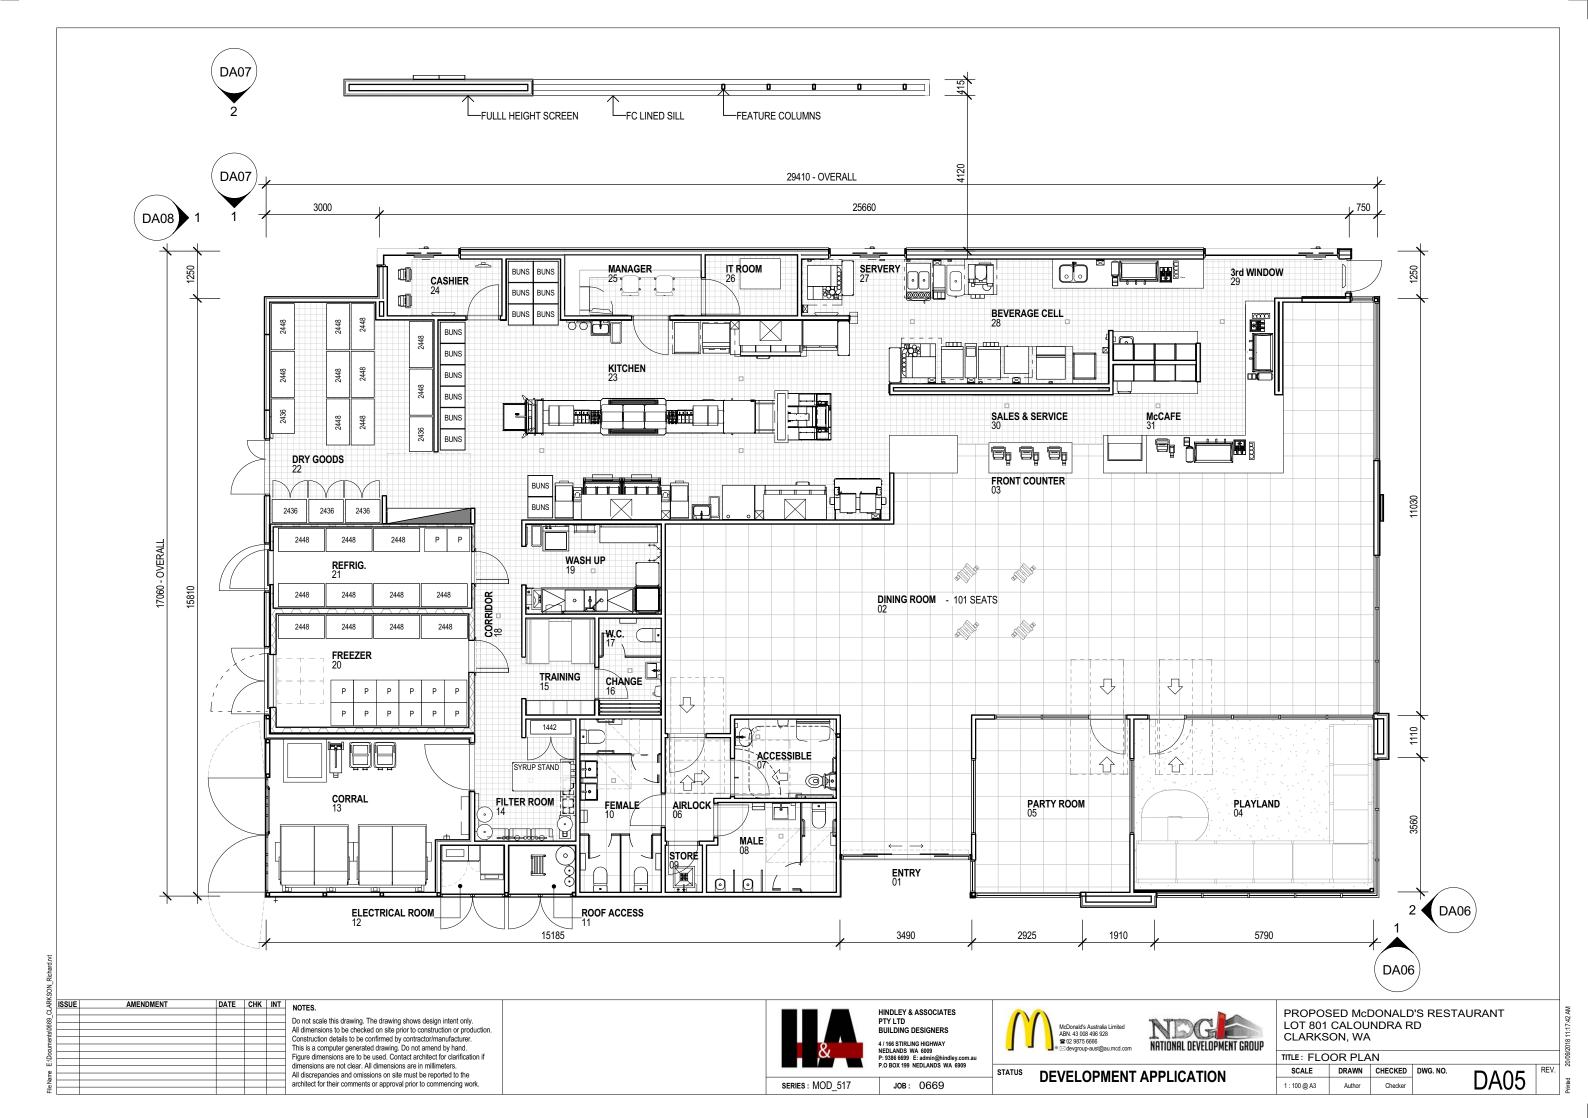

4 / 166 STIRLING HIGHWAY NEDLANDS WA 6009 P: 9386 6699 E: admin@hindley.com.au P.O BOX 199 NEDLANDS WA 6909

JOB: 0669

PROPOSED McDONALD'S RESTAURANT LOT 801 CALOUNDRA ROAD CLARKSON, WA

| TITLE: PRO | POSED | OVERA   | ALL SITE | PLAN |
|------------|-------|---------|----------|------|
| SCALE      | DDAWN | CHECKED | DWG NO   |      |

STATUS DEVELOPMENT APPLICATION

DA01 AJJ

| Ř                  | ISSUE | AMENDMENT | DATE | CHK | INT | NOTES.                                                                    |
|--------------------|-------|-----------|------|-----|-----|---------------------------------------------------------------------------|
| ರ.                 |       |           |      |     |     | NOTES.                                                                    |
| ള'                 |       |           |      |     |     | Do not scale this drawing. The drawing shows design intent only.          |
| ĕ                  |       |           |      |     |     |                                                                           |
| 9                  |       |           | -    |     | _   | All dimensions to be checked on site prior to construction or production. |
| æ                  |       |           |      |     |     |                                                                           |
| 듵                  |       |           |      |     |     | Construction details to be confirmed by contractor/manufacturer.          |
| 틆                  |       |           |      |     |     | This is a computer generated drawing. Do not amend by hand.               |
| E:\Documents\0669_ |       |           |      |     |     | Figure dimensions are to be used. Contact architect for clarification if  |
| 7                  |       |           |      |     |     |                                                                           |
| ш                  |       |           |      |     |     | dimensions are not clear. All dimensions are in millimeters.              |
| d)                 |       |           |      |     |     | 1 40 0 1 1 1 1 1 1 1 1 1 1 1 1 1 1 1 1 1                                  |
| Name               |       |           |      |     |     | All discrepancies and omissions on site must be reported to the           |
| z                  |       |           |      |     |     | architect for their comments or approval prior to commencing work.        |
| <u>e</u>           |       | -         |      |     |     | 1                                                                         |