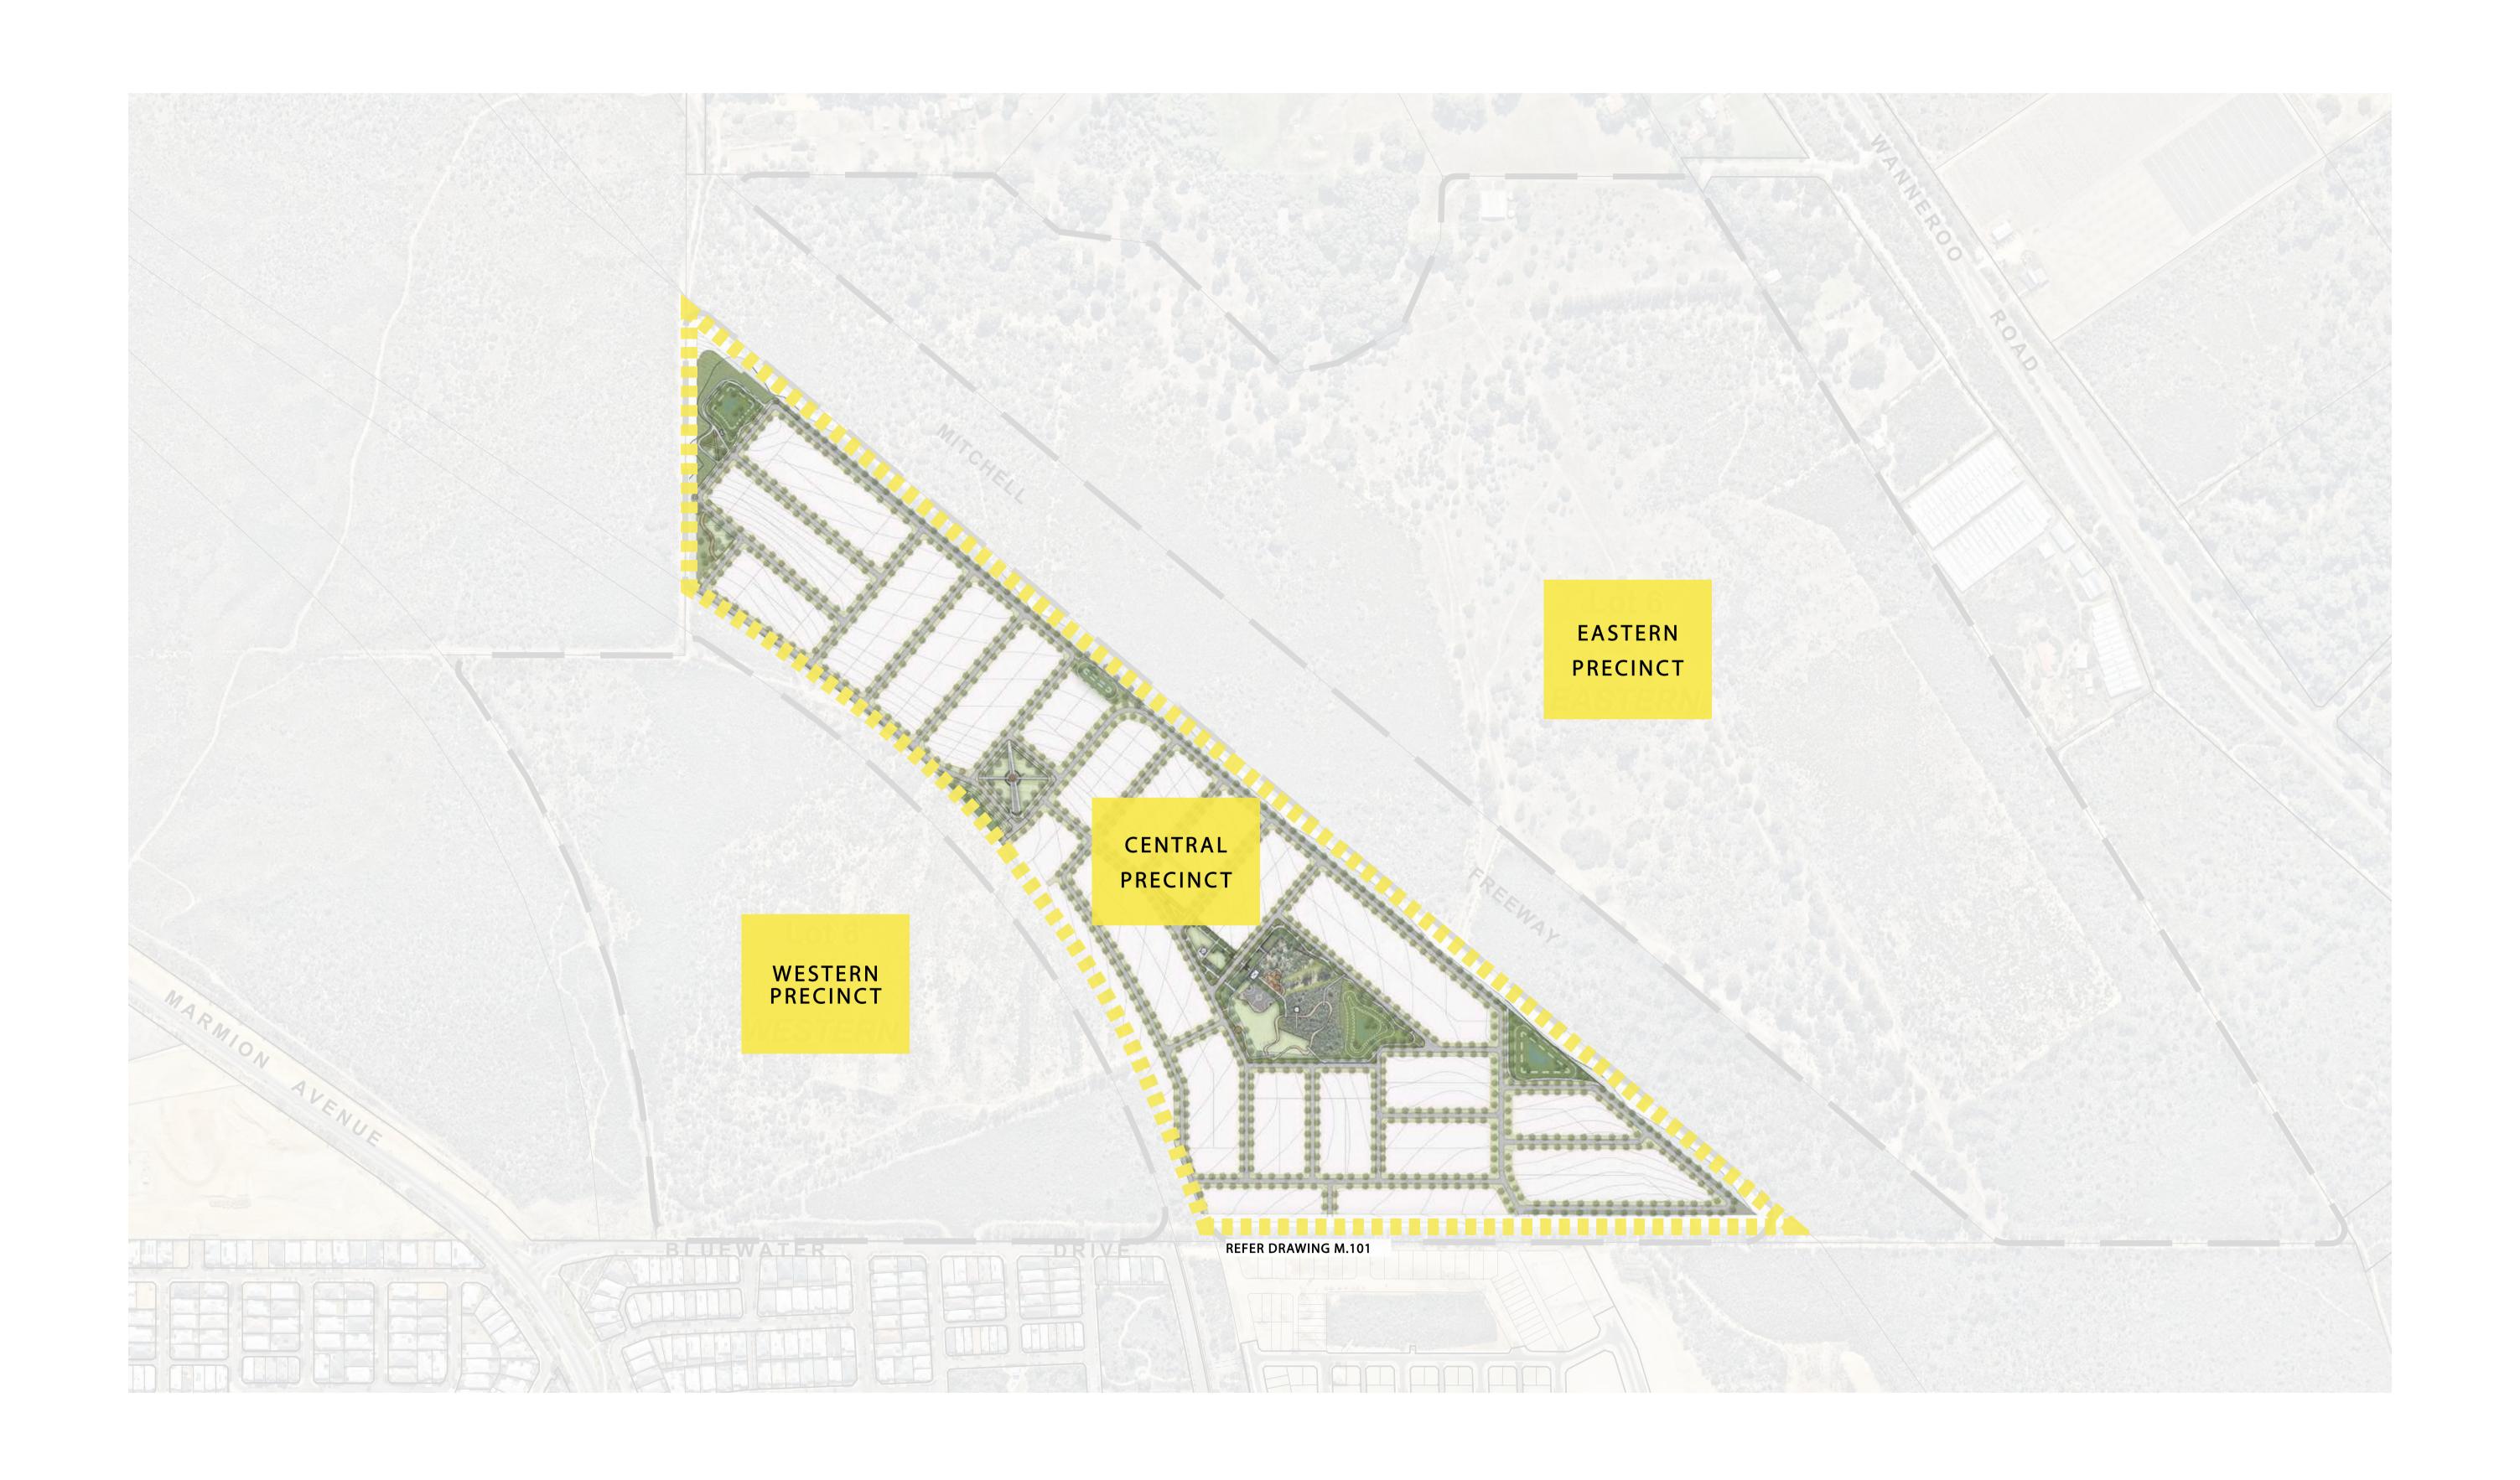

Appendix 9

Landscape Concept for Central Precinct
(Plan E)

LOT 6 TARONGA PLACE, EGLINTON PREPARED FOR URBAN QUARTER

DISTRICT STRUCTURE PLAN - CONSOLIDATED MASTERPLAN SEPTEMBER 2018

JOB NO. 1612805 NTS

REV A